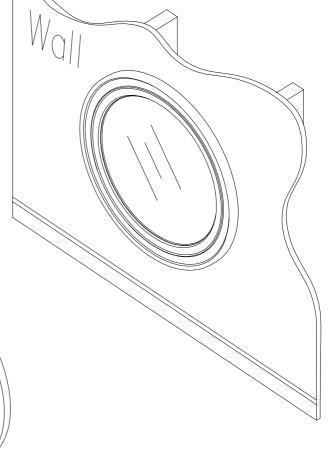

## Note:

To have a safe product, the mirror must be hung on the wall using the appropriate customer supplied hardware, being properly installed, capable of supporting the weight of the mirror and suitable for the wall material.