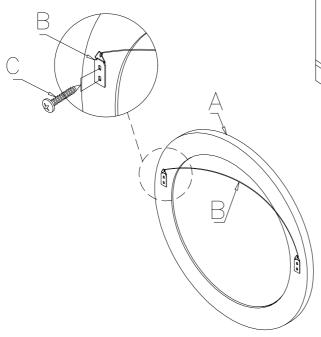

## Components and Hardware List

Be sure to check all packing material carefully for small parts, which may have come loose inside the carton during shipment.

The Hanging Wire and Brackets are pre-attached onto the back of the Mirror with the Wood Screws at the factory.