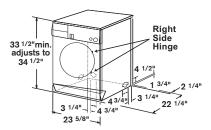

#### Dimensions:

For planning only. For details, see Installation Manual. Specifications subject to change without notice.

UL and CUL listed.

Stacked installation height 67" (with WTZ1180 Stacking Kit = 68 9/16").

# Dimensions for WTA4400US and CN (Vented)

**Electrical Requirements:** 

208/240V, 60Hz, 15A (Supplied 240V/30A cord for installation with Bosch washing machines.)

Dimensions for WTL5410UC (Condensation — no ducting required) Electrical Requirements: