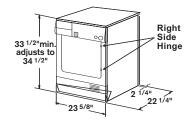

#### Dimensions:

For planning only. For details, see Installation Manual. Specifications subject to change without notice.

UL and CUL listed.

Stacked installation height 67" (with WTZ1180 Stacking Kit = 68 9/16").

# Dimensions for WTA4400US and CN (Vented)

**Electrical Requirements:** 

208/240V, 60Hz, 15A (Supplied 240V/30A cord for installation with Bosch washing machines.)

Dimensions for WTL5410UC (Condensation — no ducting required) Electrical Requirements: