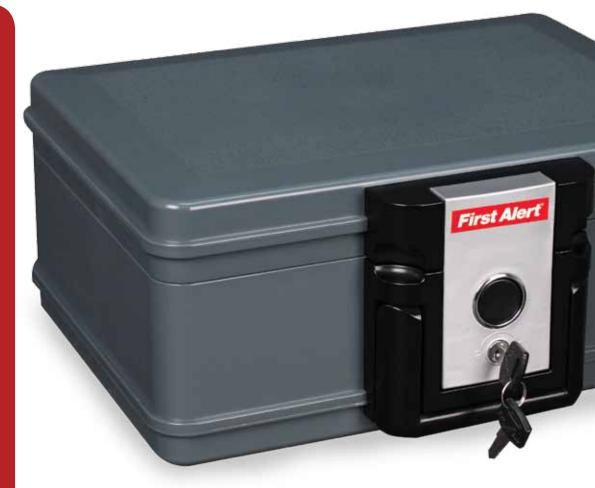

## 297 cubic inches internal storage capacity

Key lock (2 entry keys included)

Convenient handle

Media and document protection

## 2013F

water seal

Protects documents from fire in temperatures up to 1700° F / 927° for one hour

### Dimensions

External dimensions:  $6.10 \text{ in. H} \times 13.94 \text{ in. W} \times 11.14 \text{ in. D}$ 

Internal dimensions: 3.70 in. H x 11.33 in. W x 7.09 in. D