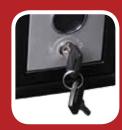

## 297 cubic inches internal storage capacity

Key lock (2 entry keys included)

Convenient handle

Media and document protection

## 2013F

water seal