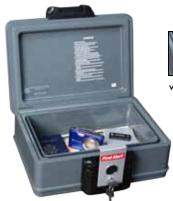

## 297 cubic inches internal storage capacity

Key lock (2 entry keys included)

Convenient handle

Media and document protection

## 2013F

water seal

Protects documents from fire in temperatures up to 1700° F / 927° for one hour