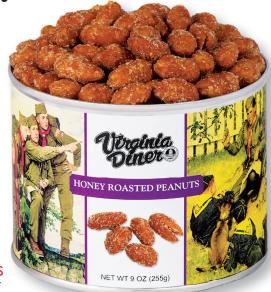

### HONEY ROASTED PEANUTS

We have received hundreds of requests over the years to produce Honey Roasted Peanuts and these are worth the wait... One can will definitely not be enough! 9 oz. can.

3014 • \$12.00