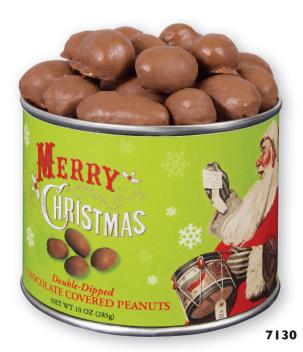

# **CHOCOLATE COVERED PEANUTS**

Our crunch Virginia Peanuts are drenched in two deliciously thick layers of rich, creamy milk chocolate. In our vacuum-sealed stay-fresh tin. 20 oz can.

7130 • \$24.00