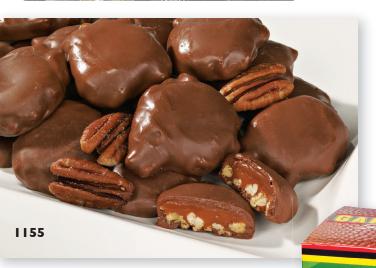

### **PECAN TURTLEDOVES**

Southern pecans smothered in chewy caramel and chocolate. 10 oz. can.

1155 • \$20.00

for snacking right out of the can. 10 oz can.

1387 • \$12.00