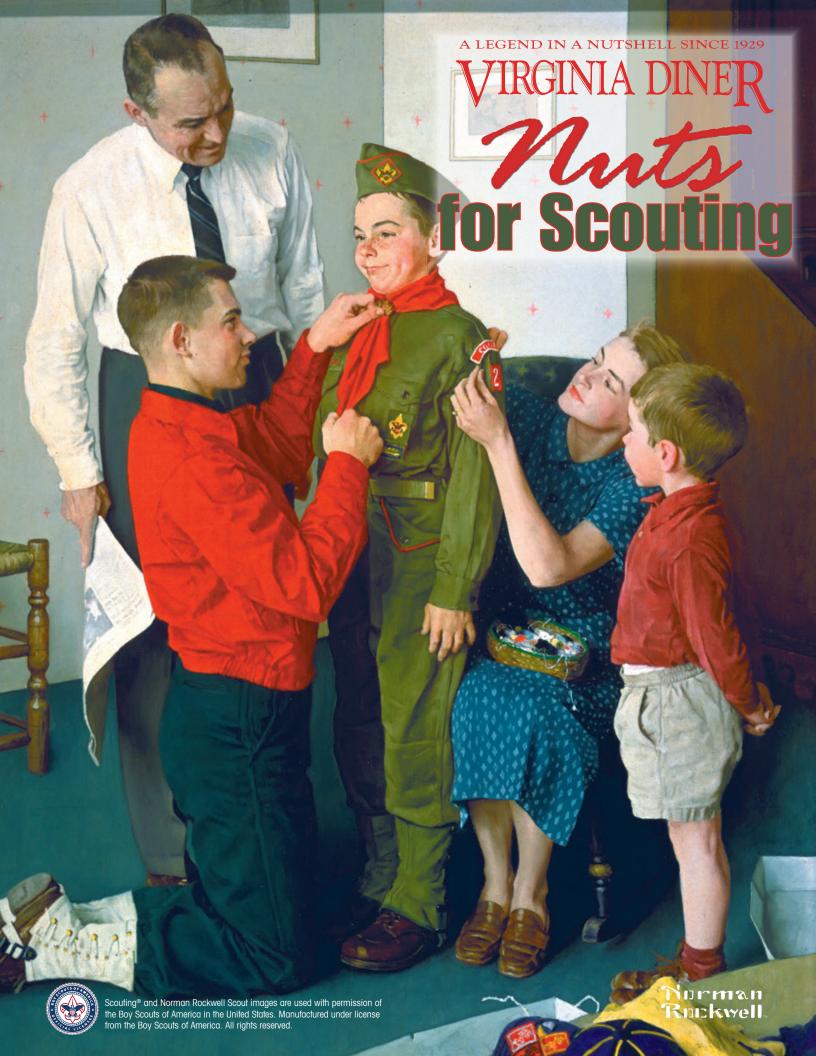

# Be brave.



### SCOUTING HERITAGE MIX

The Virginia Diner's famous peanuts, cashews and roasted almonds combined with pepita seeds and sesame sticks. Great while camping or anywhere else! 18 oz. can.

2032 • \$24.00



# SALTED JUMBO CASHEWS

Know someone who really enjoys cashews? Give them our Virginia Diner Salted lumbo Cashews. 10 oz. can.

2088 • \$18.00

### HONEY ROASTED PEANUTS

We have received hundreds of requests over the years to produce Honey Roasted Peanuts and these are worth the wait... One can will definitely not be enough! 9 oz. can.

3014 • \$12.00



### SALTED GOURMET VIRGINIA PEANUTS

Our most famous peanut "blistered" and salted for delicious snacking. 18 oz. can.

2056 • \$18.00



3014



1387





# Be Courteous.\*



# **CHOCOLATE COVERED PEANUTS**

Our crun