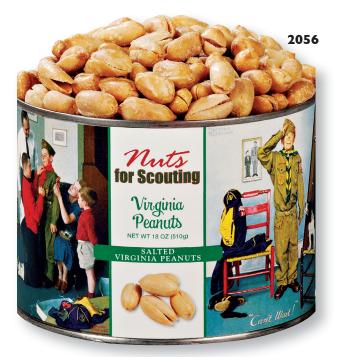

### SALTED GOURMET VIRGINIA PEANUTS

Our most famous peanut "blistered" and salted for delicious snacking. 18 oz. can.

2056 • \$18.00

3014

1387