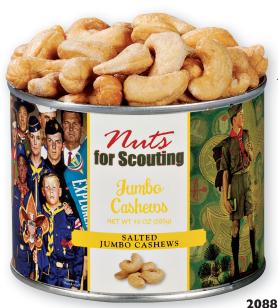

# SALTED JUMBO CASHEWS

Know someone who really enjoys cashews? Give them our Virginia Diner Salted lumbo Cashews. 10 oz. can.

2088 • \$18.00