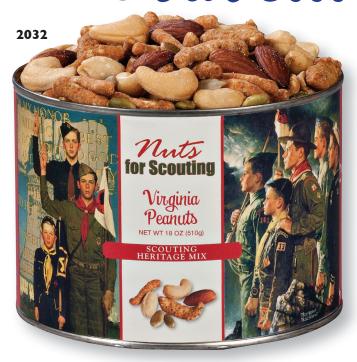

### SCOUTING HERITAGE MIX

The Virginia Diner's famous peanuts, cashews and roasted almonds combined with pepita seeds and sesame sticks. Great while camping or anywhere else! 18 oz. can.

2032 • \$24.00