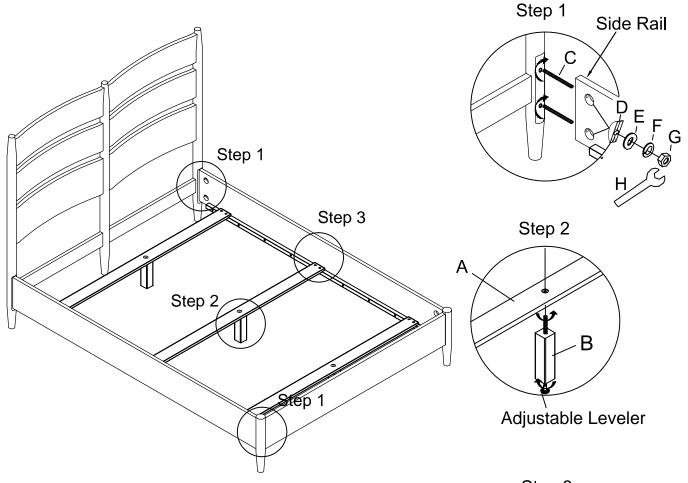

**Note:** Some furniture is heavy, it is recommended that two people assemble this item to avoid injury or damage.

| No. | Hardware List |                       | Qt. |
|-----|---------------|-----------------------|-----|
| Α   |               | Mattress Support Slat | 3   |
| В   | <b></b>       | Slat Support          | 3   |
| С   | 1             | Bolt                  | 8   |
| D   | 1             | Half Round Washer     | 8   |
| Ε   | 0             | Flat Washer           | 8   |
| F   | 0             | Lock Washer           | 8   |
| G   | 9             | Nut                   | 8   |
| Н   |               | Wrench                | 1   |
| I   | - mm-         | Wood Screw            | 12  |