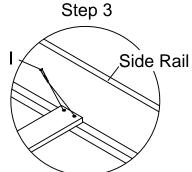

**Note:** Some furniture is heavy, it is recommended that two people assemble this item to avoid injury or damage.

| No. | Hardware List |                       | Qt. |
|-----|---------------|-----------------------|-----|
| Α   |               | Mattress Support Slat | 3   |
| В   | <b></b>       | Slat Support          | 3   |
| С   | 1             | Bolt                  | 8   |
| D   | 1             | Half Round Washer     | 8   |
| Ε   | 0             | Flat Washer           | 8   |
| F   | 0             | Lock Washer           | 8   |
| G   | 9             | Nut                   | 8   |
| Н   |               | Wrench                | 1   |
| I   | - mm-         | Wood Screw            | 12  |