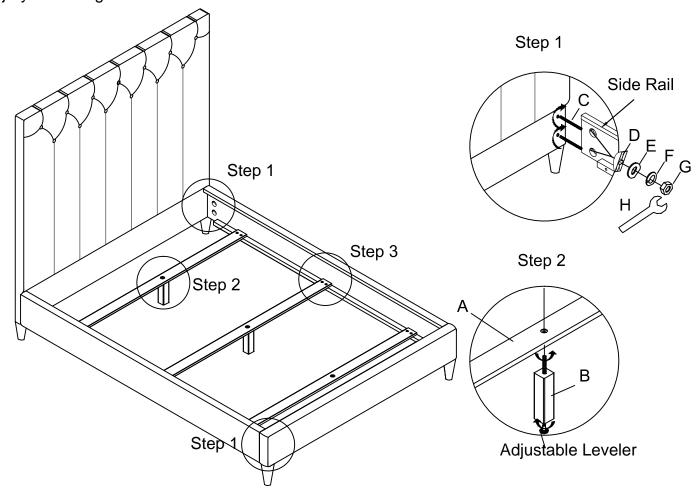

**Note:** Some furniture is heavy, it is recommended that two people assemble this item to avoid injury or damage.

| No. | Hardware List |                       | Qt. |
|-----|---------------|-----------------------|-----|
| Α   |               | Mattress Support Slat | 3   |
| В   | 4             | Slat Support          | 3   |
| С   | 1             | Bolt                  | 8   |
| D   |               | Half Round Washer     | 8   |
| Е   | 0             | Flat Washer           | 8   |
| F   | 0             | Lock Washer           | 8   |
| G   | 0             | Nut                   | 8   |
| Η   | ال<br>ال      | Wrench                | 1   |
| I   | <u> </u>      | Wood Screw            | 12  |