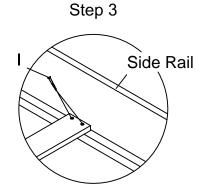

**Note:** Some furniture is heavy, it is recommended that two people assemble this item to avoid injury or damage.

| No. | Hardware List |                       | Qt. |
|-----|---------------|-----------------------|-----|
| Α   |               | Mattress Support Slat | 3   |
| В   | 4             | Slat Support          | 3   |
| С   | 1             | Bolt                  | 8   |
| D   |               | Half Round Washer     | 8   |
| Е   | 0             | Flat Washer           | 8   |
| F   | 0             | Lock Washer           | 8   |
| G   | 0             | Nut                   | 8   |
| Η   | ال<br>ال      | Wrench                | 1   |
| I   | <u> </u>      | Wood Screw            | 12  |