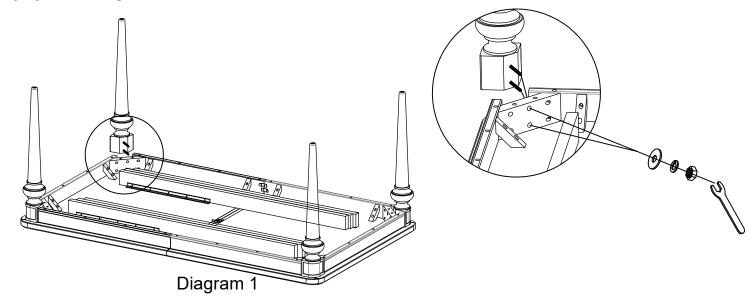

**Note:** Some furniture is heavy, it is recommended that two people assemble this item to avoid injury or damage.

| No. | Hardware List |                              | Qt. |
|-----|---------------|------------------------------|-----|
| Α   | 9             | <u>5</u> " Nut               | 8   |
| В   | 9             | 5/16" Lock Washer            | 8   |
| С   | 0             | $\frac{5}{16}$ " Flat Washer | 8   |
| D   | <b>S</b>      | $\frac{1}{2}$ " Wrench       | 1   |