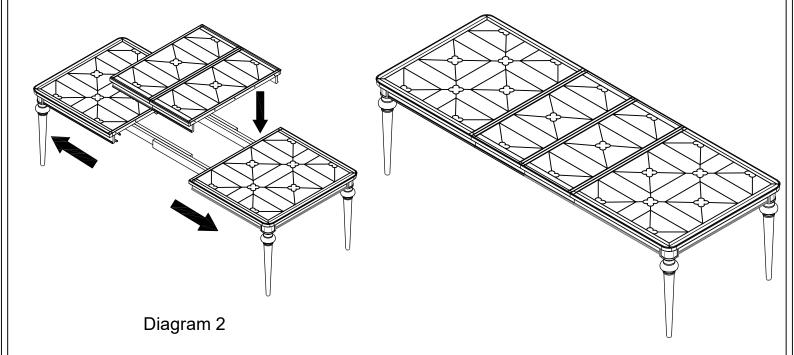

## **ASSEMBLY INSTRUCTIONS**

248220-2340 LUCY DINING TABLE

Thank you for purchasing this quality product from A.R.T. Furniture. Be sure to check all packing material for parts which may have come loose inside the carton during shipment. Identify and count all parts and compare with the parts list below.