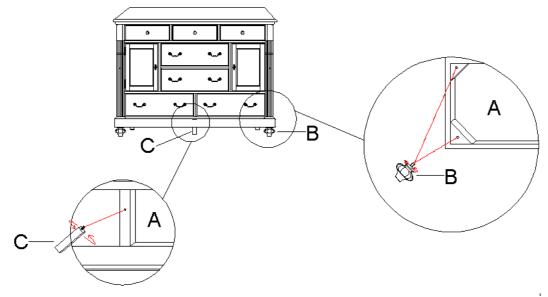

## **ASSEMBLY INSTRUCTION**

Item#: 3002-90002 TWO-DOOR SEVEN-DRAWER DRESSER-DUNE&BEACH

\*\* Please make sure you have all parts indicated below prior to assembly.

Diagram 1

## **Assembly Steps:**

- 1. Lay down the chest on a soft surface to prevent from scratching.
- 2. Attach each bun foot(B) and center leg(C) to bottom of the case (A) by turning it in a clockwise direction. (see diagram 1).

Caution: Do not over tighten.

Cleaning Instruction: Clean finished parts with a damp cloth using a mild dishwashing liquid and water solution. Polish the finish with soft cloth and an industry recognized furniture polish.