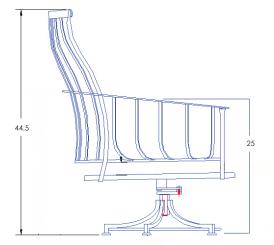

## Swivel Rocker Lounge Chair

Item Number: #421-SR

Cushion: #21 (Seat, Back & Arms)

Material: Wrought Iron

Dimensions: W42.5" D37.75" H44.5"

Seat Cushion: W26" D29" H8" W34" D9" H28.5" Back Cushion:

Arm Cushions: W7" D28" H13.5

25" Arm Height: Seat Height: 19.5" Weight: 74 lbs.

Warranty: Limited 5 Year Structural (frame)

Limited 3 Year Finish (Commercial) Limited 1 Year Cushion

Limited 1 year Component Parts

Features: -Hand forged wrought iron