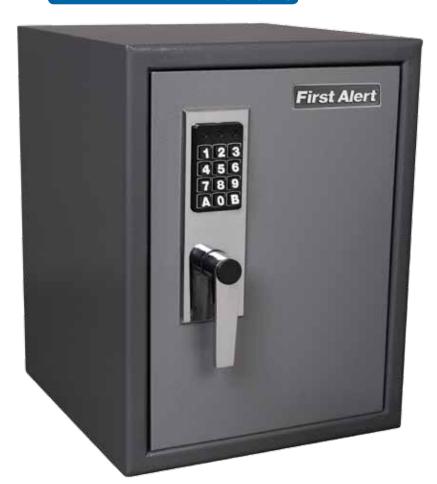

## digital safe

## 1.21 cubic feet internal storage capacity

Programmable digital lock with emergency override key

Pry-resistant concealed hinges

2 locking door bolts

Fully carpeted interior

2077DF