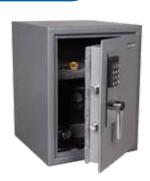

## digital safe

## 1.21 cubic feet internal storage capacity

Programmable digital lock with emergency override key

Pry-resistant concealed hinges

2 locking door bolts

Fully carpeted interior

2077DF

## **Dimensions**

External dimensions: 17.25 in. H x 13.25 in. W x 15.19 in. D

Internal dimensions: 16.00 in. H x 12.13 in. W x 10.75 in. D