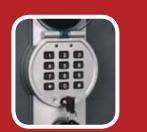

## theft | fire | water digital safe

Programmable backlit digital lock with emergency override key

Media and document protection

Includes removable pull-out hanging file folder rack

6 locking door bolts

Handy Hauler<sup>™</sup> wheels and lift up handle