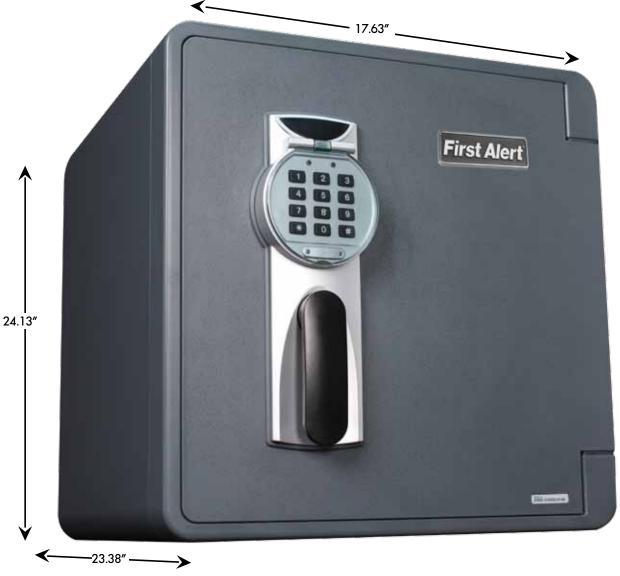

## Dimensions

| External dimensions:                    | Internal dimensions:                    | Internal storage capacity: |
|-----------------------------------------|-----------------------------------------|----------------------------|
| 24.13 in. H x 17.63 in. W x 23.38 in. D | 19.69 in. H x 13.50 in. W x 13.88 in. D | 2.14 cubic feet            |