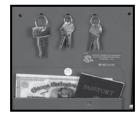

## theft | fire | water digital safe

Programmable backlit digital lock with emergency override key

Media and document protection

Includes removable pull-out hanging file folder rack

6 locking door bolts

Handy Hauler<sup>™</sup> wheels and lift up handle

After-fire lifetime guarentee

Protects documents from fire in temperatures up to 1700° F / 927° for one hour

Waterproof even when fully submerged

Protective waterproof seal keeps contents dry

Hanging key rack and passport/document storage