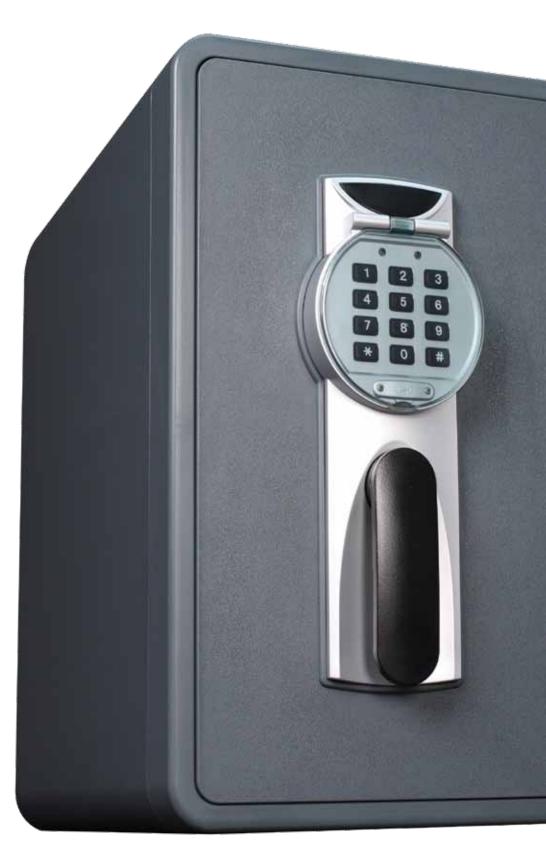

## theft | fire | water digital safe

Programmable backlit digital lock with emergency override key

Media and document protection

Includes removable pull-out hanging file folder rack

6 locking door bolts

Handy Hauler<sup>™</sup> wheels and lift up handle

2096DF

2.14 cubic feet internal storage capacity