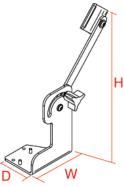

## Motorola ML900/ML910 Docking Station Accessory - Screen Support

| Placement                                                                                                                                                                                | Weight   | Height | Width | Depth |
|------------------------------------------------------------------------------------------------------------------------------------------------------------------------------------------|----------|--------|-------|-------|
| Attaches using pre-drilled slots on any <i>Motorola ML900/ML910 Docking Stations</i> (Item No. DDN 7501A, DDN 7501B, DDN 7501C, DDN 7502A, DDN 7502B, DDN 7502C, 7160-0029 or 7160-0030) | 0.50 lbs | 9.0"   | 3.0"  | 0.25" |

## **Features**

- Provides screen support - ideal for rugged driving conditions

- Attaches to the right side of docking station

Item No. 7110-0903

3001 Borham Ave Stevens Point, WI 54481 Phone: 800-456-6868