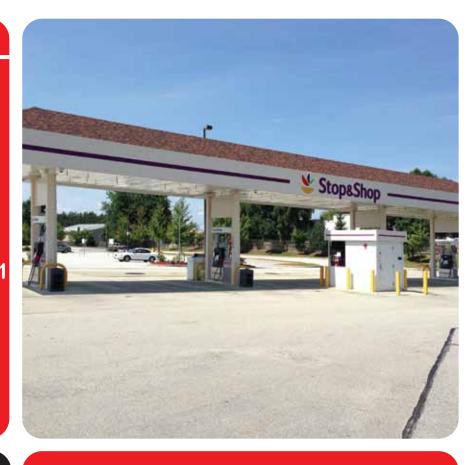

## MANCHESTER, NH - GAS STATION

777 S. Willow Street, Manchester, NH 03103

### **FOR LEASE**

2012 Gallons Sold: 3.0m +\*

2012 Gross Sales: \*

4 MPD pumps on 4 bays

Canopied service area

**Unbranded - No Contract** 

**Signalized Intersection** 

<1 mile from I-293 and NH 101

On Busy RT 28

**Exceptional Retail Area** 

Subject to errors and omissions.