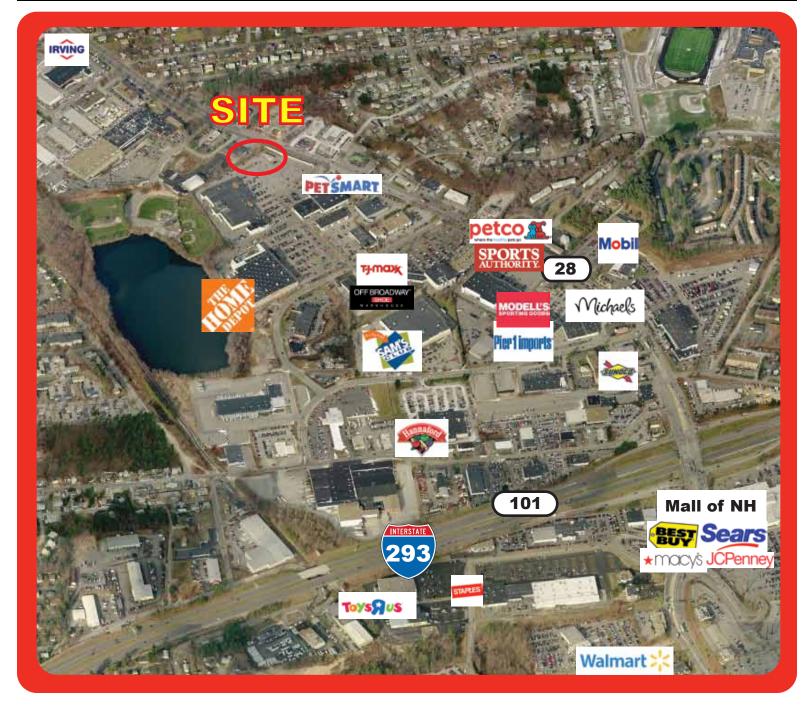

On Busy RT 28

**Exceptional Retail Area** 

Subject to errors and omissions.

## **Demographics**

**ADT (Route 28): 29,000** 