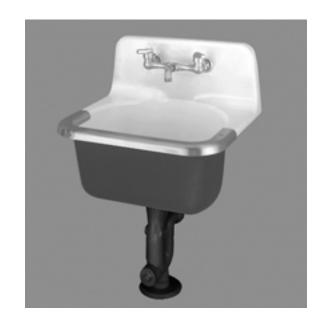

# AKRON™ SERVICE SINK

**ENAMELED CAST IRON** 

#### AKRON™ SERVICE SINK

- Enameled cast iron (inside only enameled)
- · Supplied with wall hanger and rim guard
- Available with plain back or drilled back for faucet

#### **3379.026**

Rim Guard

Nominal Dimensions: 24" x 20"

(610 x 508mm)

#### **Bowl sizes:**

19-7/8" (505mm) wide, 16-3/8" (416mm) front to back, 10-1/2" (267mm) deep