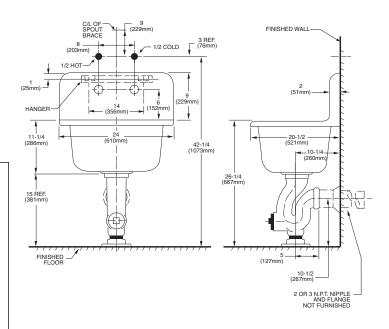

#### **3379.026**

Rim Guard

Nominal Dimensions: 24" x 20"

(610 x 508mm)

#### **Bowl sizes:**

19-7/8" (505mm) wide, 16-3/8" (416mm) front to back, 10-1/2" (267mm) deep

#### NOTES:

PROVIDE SUITABLE REINFORCEMENT FOR ALL WALL SUPPORTS.

FITTING AND TRAP STANDARD NOT INCLUDED AND MUST BE ORDERED SEPARATELY. **IMPORTANT:** Dimensions of fixtures are nominal and may vary within the range of tolerances established by ANSI Standard A112.19.1