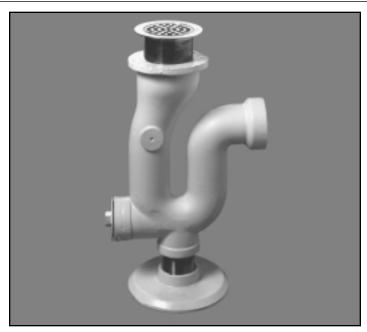

## TRAP STANDARDS

**ENAMELED CAST IRON** 

#### TRAP STANDARDS

## 7798.020

2" iron pipe with cleanout plug and strainer

## 7798.030

3" iron pipe with cleanout plug and strainer