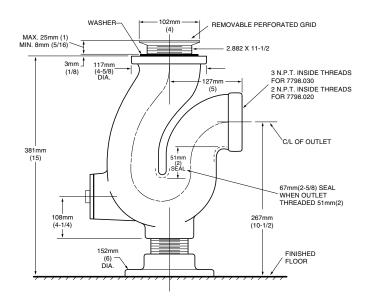

## 7798.020

2" iron pipe with cleanout plug and strainer

## 7798.030

3" iron pipe with cleanout plug and strainer

### **Compliance Certifications -**

Meets or Exceeds the Following Specifications:

• ASME A112.19.1 for Cast Iron Plumbing Fixtures

7798.020 / .030 IS FOR ENAMELED IRON SERVICE SINK

**IMPORTANT:** Dimensions of fixtures are nominal and may vary within the range of tolerances established by ANSI Standard A112.19.1