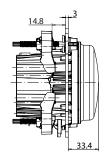

#### **Technical Drawings**

# **90 mm: L4060 high beam**Performance module mount for 1:1 conversion of existing halogen versions

90 mm: L4060 fog light and cornering light
With pre-mounted carrier frame