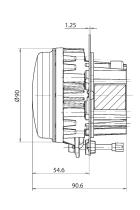

#### **Technical Drawings**

# **90 mm: L4060 high beam/fog light** With pre-mounted carrier frame

# **90 mm: L4060 high beam**Performance module mount for 1:1 conversion of existing halogen versions

90 mm: L4060 fog light and cornering light
With pre-mounted carrier frame