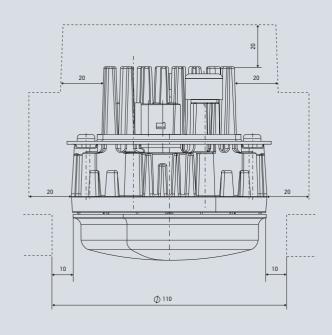

#### **Technical Drawings**

## **INSTALLATION**

- \* Minimum installation distance from vehicle body:
- 1) 10 mm all round (at the cover lens)
- 2) 20 mm all round (at the housing)

The modules are designed to work without a fan since passive cooling and adherence to the minimum installation distances ensures perfect thermal conditions for operation.