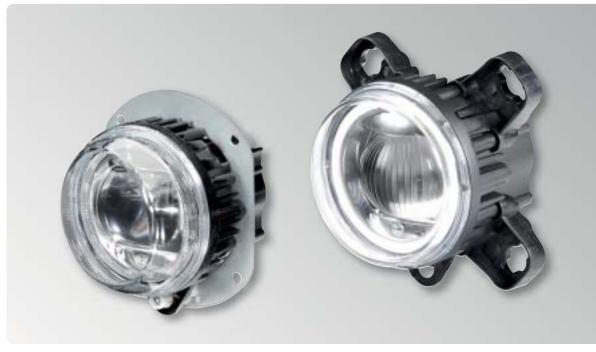

# 90 MM LED MODULE L4060

- → For diverse applications and the highest demands
- → Ongoing expansion of the 90 mm module range
- → Maximum design and techological freedom thanks to modular system
- → More illumination and safety with innovative LED technology

#### → Design

 $40 \times 60$  mm polycarbonate lenses for varying light distribution as fog light, high beam and fog light with cornering light

#### → Housing

Sturdy die-cast aluminum housing with integrated electronics

#### → Resistant to stone chippings

Polycarbonate cover lens

#### → Weight saving

Polycarbonate lens

**Award** for our 90 mm L4060 LED modules at Busworld 2013

### **FURTHER RANGE ADVANTAGES**

Millions of 90 mm module headlights prove their worth daily under tough conditions. Our range currently includes a total of 5 series with an extraordinary number of varieties (Classic, Performance, Premium, L 70 and L4060). The new L4060 LED product group gives designers new degrees of freedom, made possible by a new form of lens (40 x 60 mm) as well as the colored lens openings!

#### Give your vehicle a striking look!

The design of this new headlight is very compact, but allows for three light functions to be realized in one module without additional electronics.