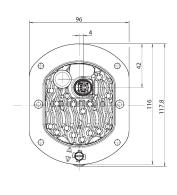

#### **Technical Drawings**

## **INSTALLATION**

- \* Minimum installation distance from vehicle body:
- 1) 10 mm all round (at the cover lens)
- 2) 20 mm all round (at the housing)

The modules are designed to work without a fan since passive cooling and adherence to the minimum installation distances ensures perfect thermal conditions for operation.