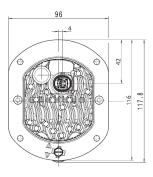

#### **Technical Drawings**

## **INSTALLATION**

- \* Minimum installation distance from vehicle body:
- 1) 10 mm all round (at the cover lens)
- 2) 20 mm all round (at the housing)

The modules are designed to work without a fan since passive cooling and adherence to the minimum installation distances ensures perfect thermal conditions for operation.