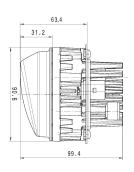

#### **Technical Drawings**

# **90 mm: L4060 high beam**Performance module mount for 1:1 conversion of existing halogen versions

90 mm: L4060 fog light and cornering light
With pre-mounted carrier frame