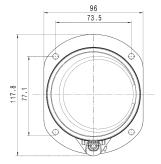

#### **Technical Drawings**

# **90 mm: L4060 high beam/fog light** With pre-mounted carrier frame