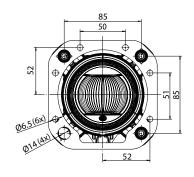

#### **Technical Drawings**

## **INSTALLATION**

- \* Minimum installation distance from vehicle body:
- 1) 10 mm all round (at the cover lens)
- 2) 20 mm all round (at the housing)

The modules are designed to work without a fan since passive cooling and adherence to the minimum installation distances ensures perfect thermal conditions for operation.