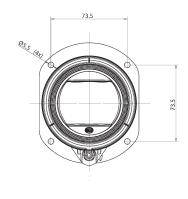

#### **Technical Drawings**

## **INSTALLATION**

- \* Minimum installation distance from vehicle body:
- 1) 10 mm all round (at the cover lens)
- 2) 20 mm all round (at the housing)

The modules are designed to work without a fan since passive cooling and adherence to the minimum installation distances ensures perfect thermal conditions for operation.