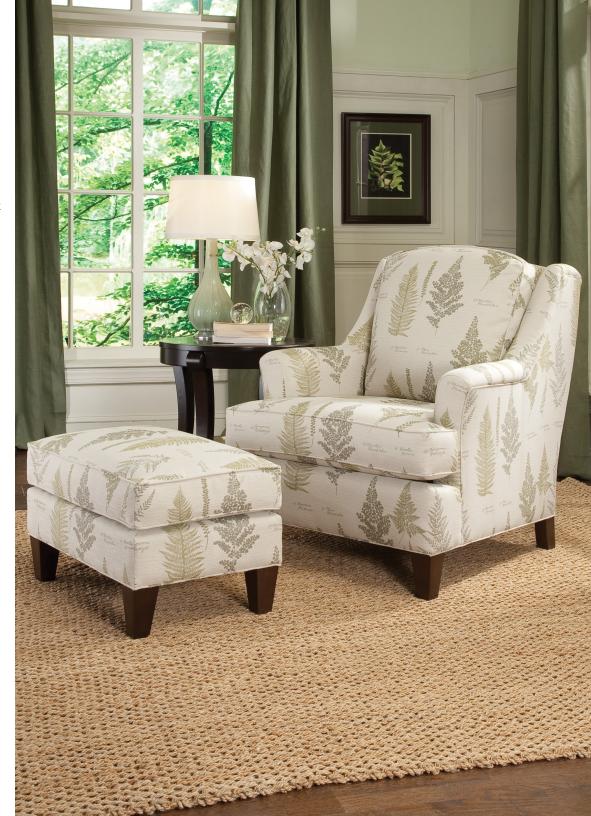

## 944 Style Chair and Ottoman

Fabric shown: 280405

Standard back style: Loose pillow inside back (not available in other back

styles)

Wood finish shown: Shagbark

Wood finishes available: See "Wood Trim Options" pages in price list

Design note:

Due to the one piece arm and ear design of the 944 Chair, horizontal and vertical patterns cannot be fully matched. **Consequently, we do not recommend plaids or stripes on the 944** 

Chair.

"Comfort Wrinkles" are designed to appear in this style to enhance the exceptionally soft feel of the seat and back cushions.

| PICTURED | ITEM    | Width | Depth | Height | Inside<br>Width | Seat<br>Height | Seat<br>Depth | Arm<br>Height |
|----------|---------|-------|-------|--------|-----------------|----------------|---------------|---------------|
| 944      | Chair   | 33    | 41    | 40     | 21              | 20             | 21            | 26            |
| 944      | Ottoman | 28    | 19    | 17     | -               | -              | -             | -             |