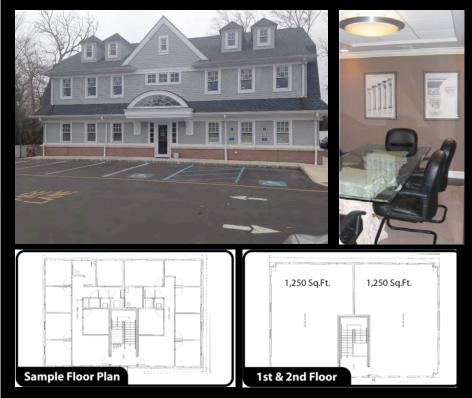

## 1,250 SF to 2,500 SF FOR LEASE

- 16 Madison Avenue is now 100% Leased! HOWEVER, We have more Office Suites Available (Same Floor Plan) Same Complex!
- Office Suite Available at 9 Grand Avenue Associates, LLC Occupancy Immediate
- 2,500 SF AVAILABLE or 1,250 SF AVAILABLE Divisible
- The following is a breakdown of the pricing for office space located at 9 Grand Ave. The following terms and conditions apply for 1,250 to 10,000 square feet:
- 9 Grand Ave. (walking distance to Ocean County Courthouse Complex)
- 39 parking spaces available on site (adjacent to county parking garage)
- Professional design services included to meet tenant's needs

## **Features:**

- REDUCED RENT FOR 1<sup>st</sup> YEAR !!
- Rent & Tenant fit-up \$16.50
- NNN/Cam Charge \$4.50
- Total Rent \$21.00 sq ft Gross Rent
- Tenant responsibilities: gas, electric, IT, water and sewer (all utilities)
- 2 month security deposit required
- 5 year lease minimum with two (2) five year options
- Escalation clause See lease agreement attached
- \$20.00 per square foot Tenant Fit-up allowance