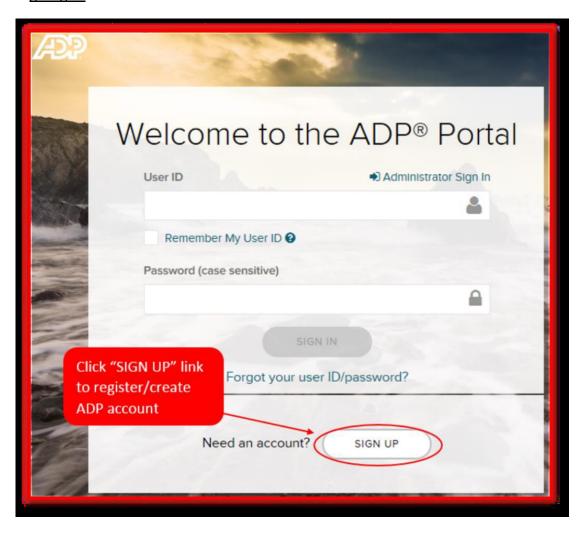

You must first register for ADP website to set up your ADP Portal account and enroll in direct deposit. During the registration you will be issued an ADP user id login and create a password to login to the ADP Portal website and access your earnings information. You will enter contact information and select security questions. The security questions will be used to verify your identity if you ever forget your user ID or password.

Start by going to ADP Portal web address: <a href="www.portal.adp.com">www.portal.adp.com</a> and the Collabera registration passcode is: <a href="gci2-gci2">gci2-gci2</a>

Once you have completed registration and received successful registration confirmation email from ADP then login to ADP Portal website <a href="www.portal.adp.com">www.portal.adp.com</a> with ADP login user id and password you just created.