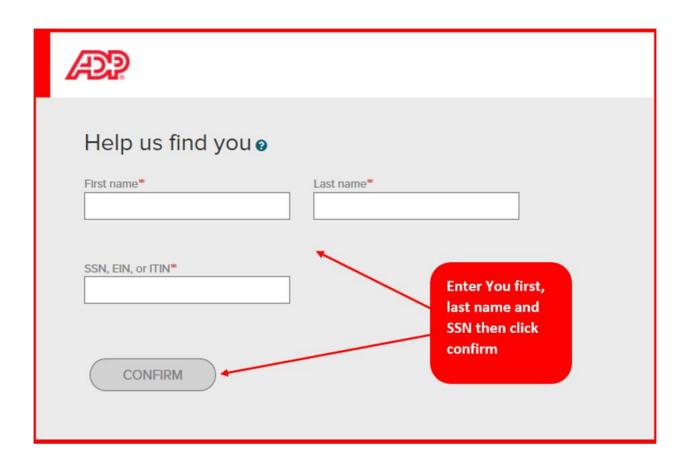

You must first register for ADP website to set up your ADP Portal account and enroll in direct deposit. During the registration you will be issued an ADP user id login and create a password to login to the ADP Portal website and access your earnings information. You will enter contact information and select security questions. The security questions will be used to verify your identity if you ever forget your user ID or password.