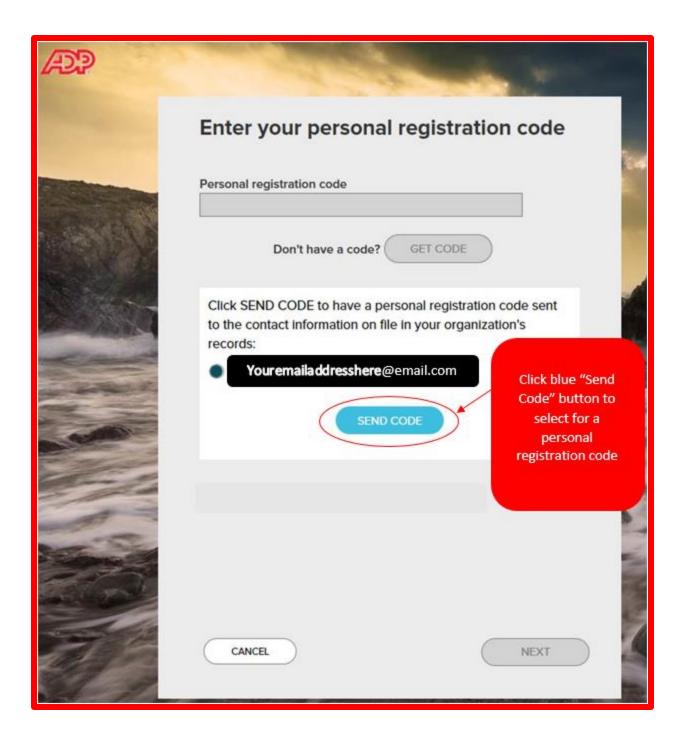

You must first register for ADP website to set up your ADP Portal account and enroll in direct deposit. During the registration you will be issued an ADP user id login and create a password to login to the ADP Portal website and access your earnings information. You will enter contact information and select security questions. The security questions will be used to verify your identity if you ever forget your user ID or password.

Start by going to ADP Portal web address: <a href="www.portal.adp.com">www.portal.adp.com</a> and the Collabera registration passcode is: <a href="gci2-gci2">gci2-gci2</a>

Once you have completed registration and received successful registration confirmation email from ADP then login to ADP Portal website <a href="www.portal.adp.com">www.portal.adp.com</a> with ADP login user id and password you just created.