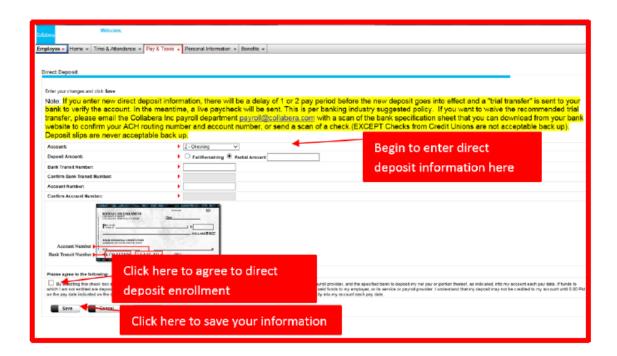

Once logged into your ADP account home screen click on the **Pay & Taxes** tab then select "**Direct Deposit**" from the drop down menu as seen in screenshot below

To save changes check authorization box then click "Save" button.