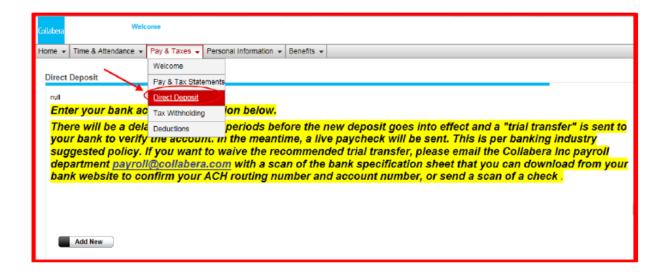

Once logged into your ADP account home screen click on the **Pay & Taxes** tab then select "**Direct Deposit**" from the drop down menu as seen in screenshot below

To save changes check authorization box then click "Save" button.