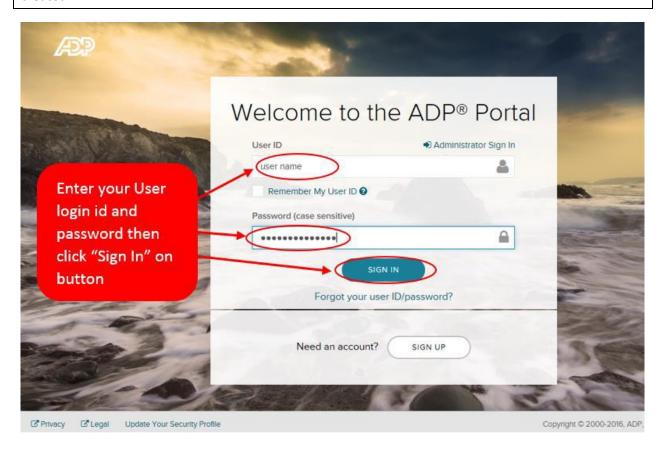

You must first register for ADP website to set up your ADP Portal account and enroll in direct deposit. During the registration you will be issued an ADP user id login and create a password to login to the ADP Portal website and access your earnings information. You will enter contact information and select security questions. The security questions will be used to verify your identity if you ever forget your user ID or password.

Start by going to ADP Portal web address: <a href="www.portal.adp.com">www.portal.adp.com</a> and the Collabera registration passcode is: <a href="gci2-gci2">gci2-gci2</a>

Once you have completed registration and received successful registration confirmation email from ADP then login to ADP Portal website <a href="www.portal.adp.com">www.portal.adp.com</a> with ADP login user id and password you just created.