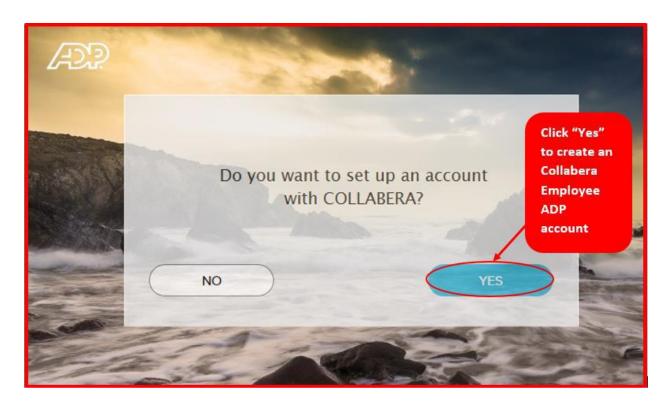

You must first register for ADP website to set up your ADP Portal account and enroll in direct deposit. During the registration you will be issued an ADP user id login and create a password to login to the ADP Portal website and access your earnings information. You will enter contact information and select security questions. The security questions will be used to verify your identity if you ever forget your user ID or password.