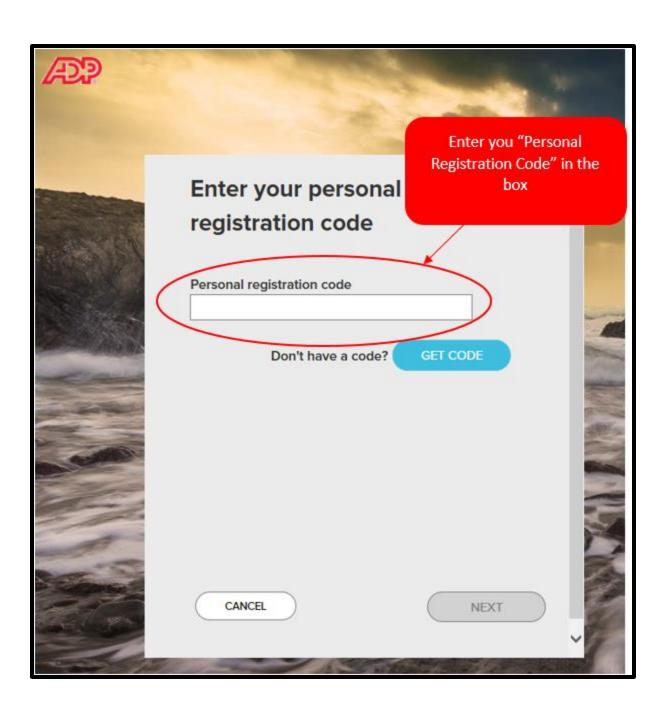

You must first register for ADP website to set up your ADP Portal account and enroll in direct deposit. During the registration you will be issued an ADP user id login and create a password to login to the ADP Portal website and access your earnings information. You will enter contact information and select security questions. The security questions will be used to verify your identity if you ever forget your user ID or password.

Start by going to ADP Portal web address: <a href="www.portal.adp.com">www.portal.adp.com</a> and the Collabera registration passcode is: <a href="gci2-gci2">gci2-gci2</a>

Once you have completed registration and received successful registration confirmation email from ADP then login to ADP Portal website <a href="www.portal.adp.com">www.portal.adp.com</a> with ADP login user id and password you just created.