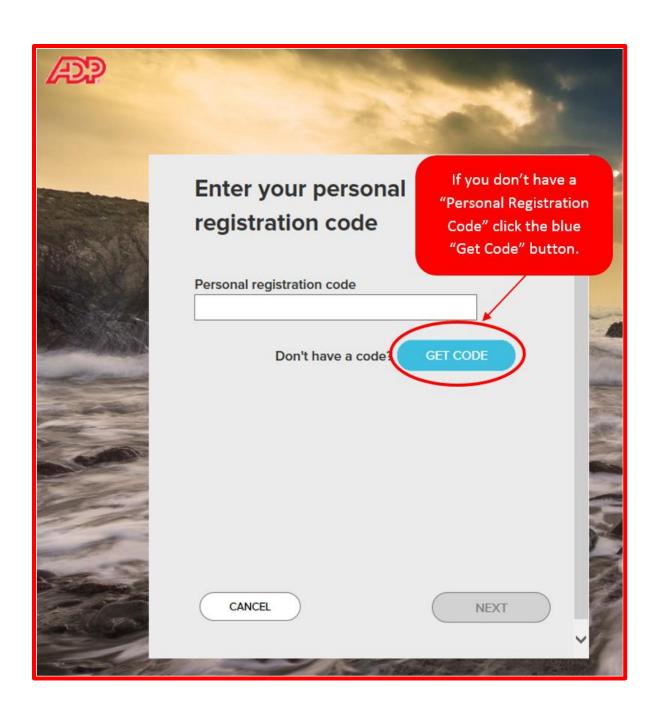

You must first register for ADP website to set up your ADP Portal account and enroll in direct deposit. During the registration you will be issued an ADP user id login and create a password to login to the ADP Portal website and access your earnings information. You will enter contact information and select security questions. The security questions will be used to verify your identity if you ever forget your user ID or password.

Start by going to ADP Portal web address: <a href="www.portal.adp.com">www.portal.adp.com</a> and the Collabera registration passcode is: <a href="gci2-gci2">gci2-gci2</a>

Once you have completed registration and received successful registration confirmation email from ADP then login to ADP Portal website <a href="www.portal.adp.com">www.portal.adp.com</a> with ADP login user id and password you just created.