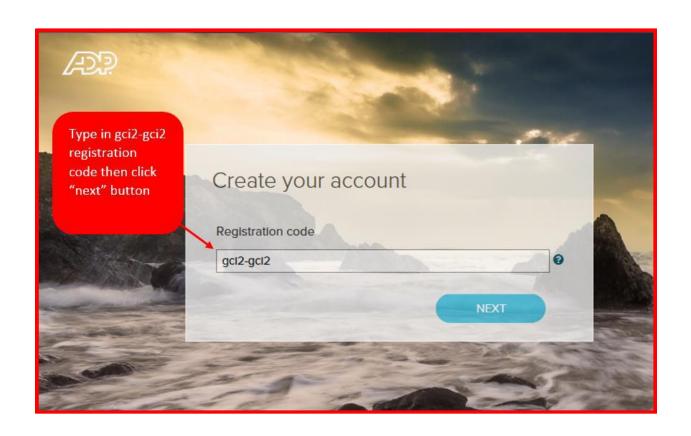

Start by going to ADP Portal web address: <a href="www.portal.adp.com">www.portal.adp.com</a> and the Collabera registration passcode is: <a href="gci2-gci2">gci2-gci2</a>

Once you have completed registration and received successful registration confirmation email from ADP then login to ADP Portal website <a href="www.portal.adp.com">www.portal.adp.com</a> with ADP login user id and password you just created.