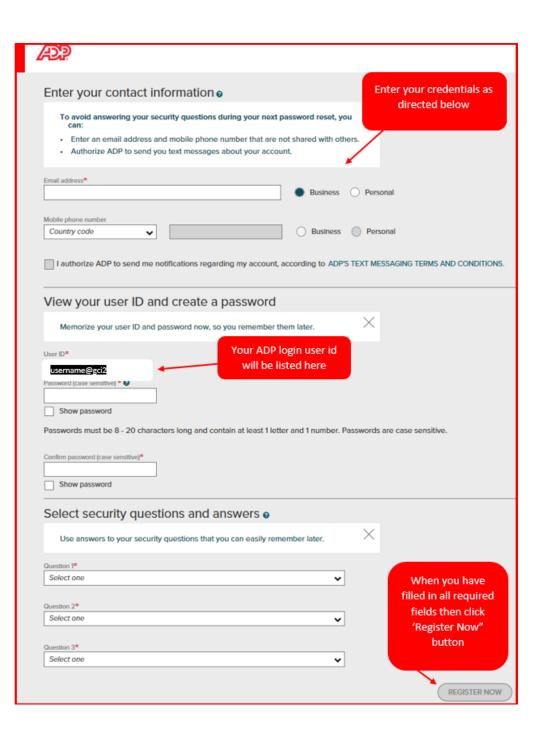

You must first register for ADP website to set up your ADP Portal account and enroll in direct deposit. During the registration you will be issued an ADP user id login and create a password to login to the ADP Portal website and access your earnings information. You will enter contact information and select security questions. The security questions will be used to verify your identity if you ever forget your user ID or password.