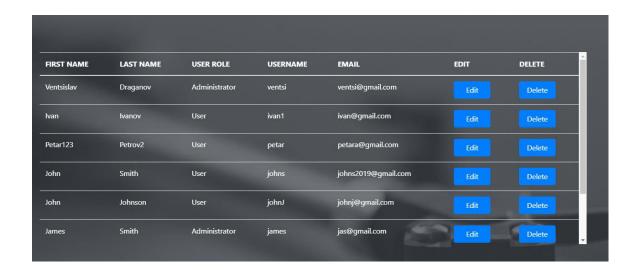

## Users page

As an admin, you can see a user page with buttons next to every user in the user list on the user page (edit and delete). After clicking edit you will be able to change the full details of the selected user except their username and the delete buton removes the selected user from the list.