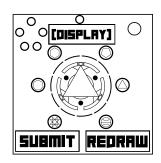

## On the Subject of Alchemy

Turning lead into gold? I wish I could turn this bomb into gold so I wouldn't have to defuse it!

The buttons in the shape of a pentagon in the top left will attune the circle to certain elemental frequencies. Press the buttons to select a frequency. (See Appendix F.M.A.2 for the colours and their frequencies)

The buttons around the main circle will inscribe runes to the main circle. Pressing these buttons while the circle isn't ready for them will incur a strike.

The Re-Draw button will clear the circle, but inscribe a random rune to the center. It will also rearrange the positions of the rune buttons around the circle. Pressing Re-Draw while the circle isn't ready will incur a strike.

You should only press Submit when necessary, pressing it at an incorrect time will cause a strike and reset the module.

A circle is IMPERFECT if any of the following is true:

- CREATION is directly across from TERRA.
- · HEVA is adjacent to META.
- FIRE is in the leftmost position, and the last digit of the serial number is even.