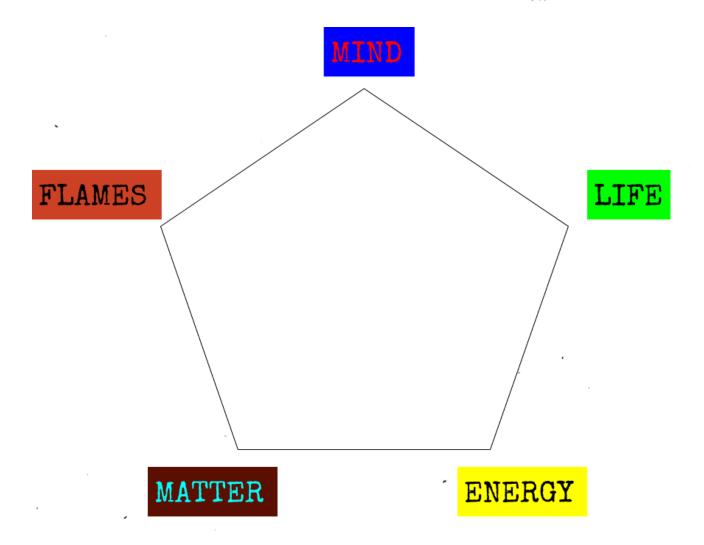

## On the Subject of Alchemy

Turning lead into gold? I wish I could turn this bomb into gold so I wouldn't have to defuse it!

The buttons in the shape of a pentagon in the top left will attune the circle to certain elemental frequencies. Press the buttons to select a frequency. (See Appendix F.M.A.2 for the colours and their frequencies)

Appendix F.M.A. 2 Various Elemental Frequencies