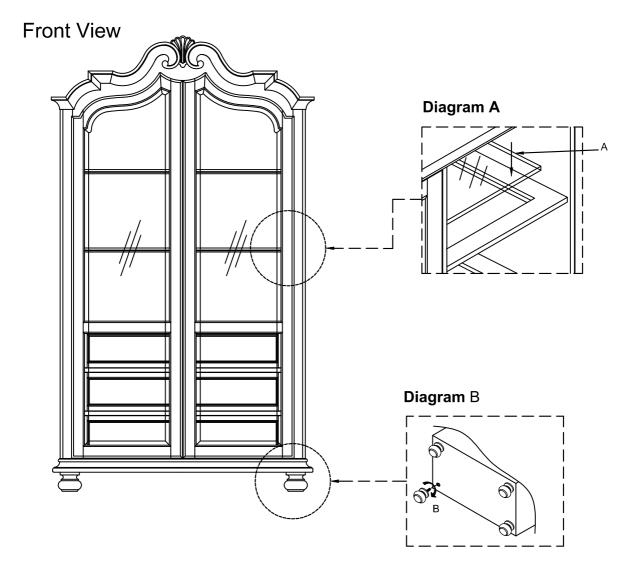

## **ASSEMBLY INSTRUCTION**

有效版本: 01 编码:**ZP** FEART76-HB241W-P1 展示柜 制作:刘陶 审核: 批准: 日期:

176241-2617/2608 DISPLAY CABINET

Thank you for purchasing this quality product. Be sure to check all packing material carefully for small parts, which may have come loose inside the carton during shipment. Identify and count all parts and compare with the Parts List below.

| NO. |            | Parts List  | Q'ty |
|-----|------------|-------------|------|
| Α   |            | Glass Shelf | 2    |
| В   | <b>))-</b> | Bun Foot    | 4    |
| С   |            | Tip kit     | 1    |

NOTE: The tip kit must be used to reduce chance of tipping

It is suggested that two people work together for this assembly process. Cleaning instructions: clean the surface with furniture polish and a soft cloth.