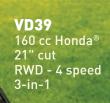

## FOR ALL TASTES AND BUDGETS

**B03** 140 cc B&S® OHV 21" cut Side discharge, mulch Push **B29** 160 cc Honda® 21" cut 3-in-1 Push VB29 160 cc Honda® 21" cut 3-in-1 FWD - variable speed **979** 175 cc B&S® Pro 21" cut 3-in-1 RWD - 6 speed **979V**175 cc B&S® Pro Estart
21" cut
3-in-1
RWD - 6 speed