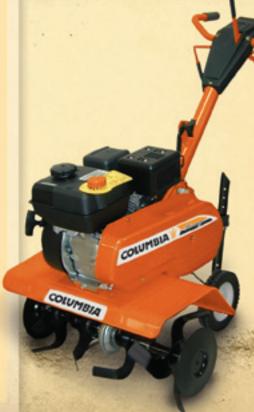

## 39M TILLER

- 208 cc MTD® OHV engine
- Adjustable 13"/22"/24" tilling width
- 12" heat treated steel tines
- Forward rotating tines with power reverse
- Adjustable handle
- 8" steel wheels