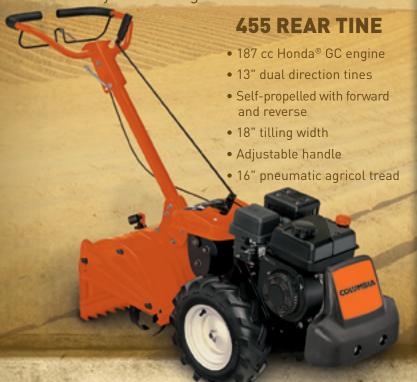

## 13" DUAL-DIRECTION, SELF-SHARPENING TINES

Provide fine cultivating and seedbed preparation, plus superior ground breaking in hard-packed soil. You can turn the hardest earth into fertile soil.

#### **TILLING WIDTH**

An extra-wide 24" tilling width covers more ground per pass and an ample 6" tilling depth will leave your garden ripe for planting.

## PLANT PROTECTION DISCS

Garden with peace of mind knowing that your hard work is protected from the tiller tines when cultivating.

## 39M TILLER

- 208 cc MTD® OHV engine
- Adjustable 13"/22"/24" tilling width
- 12" heat treated steel tines
- Forward rotating tines with power reverse
- Adjustable handle
- 8" steel wheels