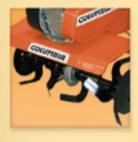

## 13" DUAL-DIRECTION, SELF-SHARPENING TINES

Provide fine cultivating and seedbed preparation, plus superior ground breaking in hard-packed soil. You can turn the hardest earth into fertile soil.

## PLANT PROTECTION DISCS

Garden with peace of mind knowing that your hard work is protected from the tiller tines when cultivating.