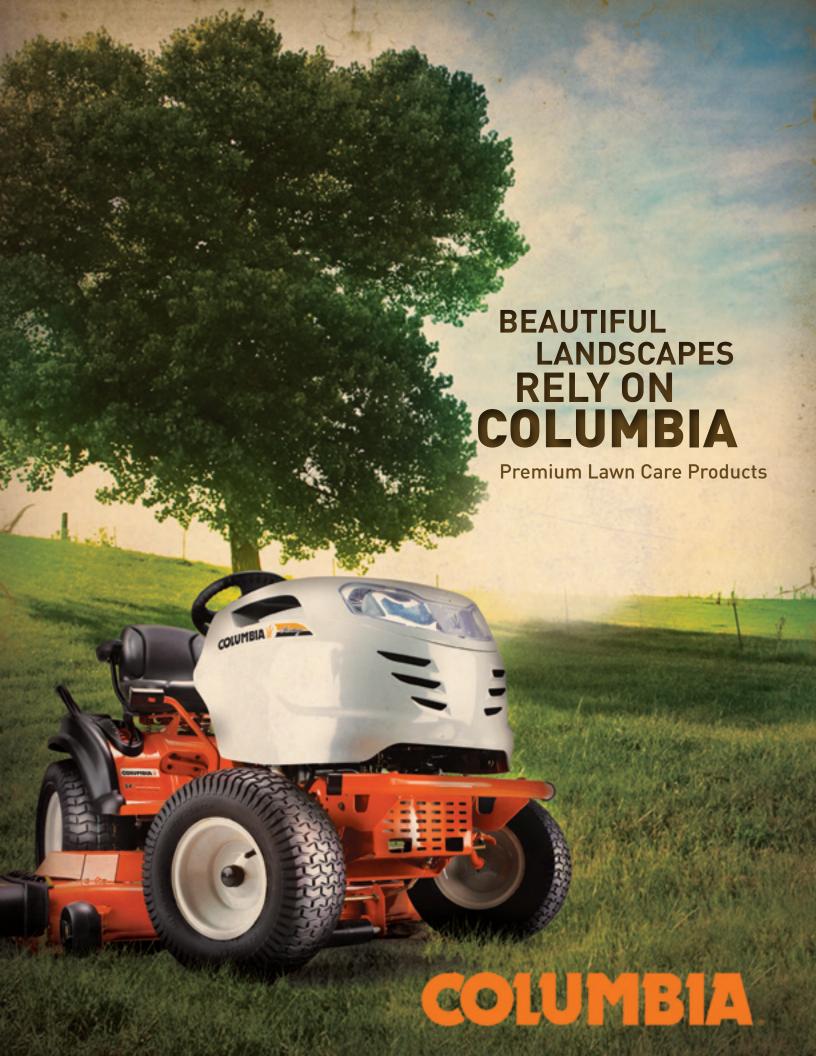

# COLUMBIA. LAWN TRACTORS

IF YOU ARE LOOKING FOR POWER AND DURABILITY,
THEN LOOK NO FURTHER.

LT 538G Briggs PowerBuilt® 12.5 HP\* 38" cutting deck variable speed shift-on-the-go

## **COLUMBIA LAWN TRACTORS HAVE EVERYTHING YOU NEED.**

EACH COLUMBIA MODEL IS DESIGNED
TO MAKE YOUR MOWING EXPERIENCE MORE ENJOYABLE.
YOU WILL BE IMPRESSED BY THE COMFORT, MANEUVERABILITY,
AND 15" TURNING RADIUS.