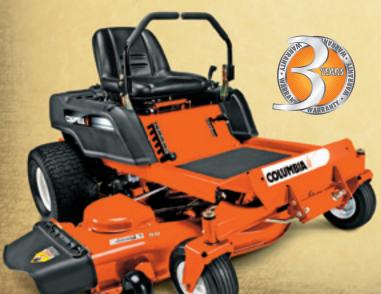

• 18.5 HP\* Single, Briggs & Stratton ELS® (ZT 42)

 25, 26 HP\*, Kohler® V-Twin engines (ZT 50 - ZT 54)

 Dual EZT Hydro-gear® transmission (ZT 42 - ZT 50) or Dual ZT-2800 transmission (ZT 54)

360°

- 42" twin blade and 50" and 54" triple blade decks
- 6-position cutting height adjustment
- PTO features electronic fingertip operation
- Pivoting front axle features heavy-duty steel construction
- Anti-scalp wheels for a cleaner cut