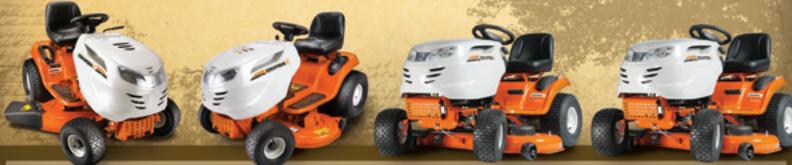

#### OTHER MODELS AVAILABLE

#### YT 542K

Kohler® 18 HP\*
42" cutting deck, twin blade
Foot operated auto (CVT)
transmission

#### YT 542KH

Kohler® 18 HP\*
42" cutting deck, twin blade
Foot operated hydrostatic
transmission

#### YT 942KH

Kohler® 20 HP\* V-Twin 42" cutting deck, twin blade Foot operated hydrostatic transmission

#### YT 950KH

Kohler® 24 HP\* V-Twin 50" cutting deck, triple blade Foot operated hydrostatic transmission, electric PTO