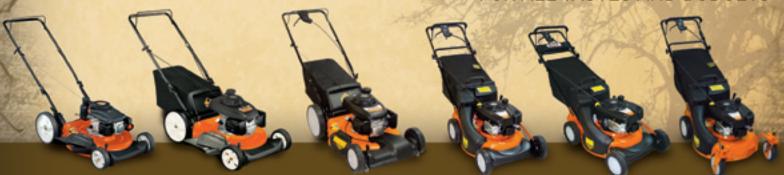

## WALK-BEHIND MOWERS

COLUMBIA offers a full line of walk-behind mowers to respond to the diverse needs of our consumers. All COLUMBIA mowers are engineered to offer maximum performance and durability.

With COLUMBIA you are making a quality choice.

**A40** 148 cc

21" cut Push

Briggs & Stratton®

Side discharge

## FOR ALL TASTES AND BUDGETS

**B03** 140 cc B&S® OHV 21" cut Side discharge, mulch Push **B29** 160 cc Honda® 21" cut 3-in-1 Push VB29 160 cc Honda® 21" cut 3-in-1 FWD - variable speed **979** 175 cc B&S® Pro 21" cut 3-in-1 RWD - 6 speed **979V**175 cc B&S® Pro Estart
21" cut
3-in-1
RWD - 6 speed