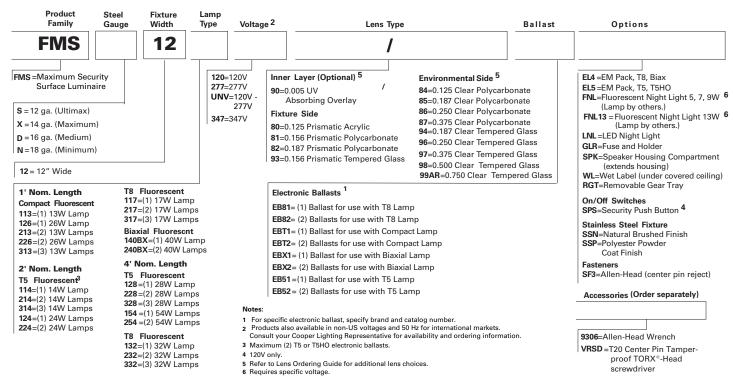

st.

# Light Mask

Black fixture gasket prevents light leaks.

#### Lens

Choice of prismatic acrylic, prismatic polycarbonate or prismatic tempered glass on fixture side, clear polycarbonate or clear tempered glass on environmental side. See Lens Options.

# Lamps

By others.

## Lens Retention

Lens secured by thru-studs and vertically adjustable internal CRS hold-downs.

## Ballast

Electronic Class P, CBM/ETL ballast.

## Labels

UL/cUL listed for damp locations. Wet location under covered ceiling optional.



# **FMS12**

Biaxial T5 T8 TT Fluorescent Confinement/Correctional

SURFACE

# 1 X 2 / 1 X 4 CROSS-SECTION



TORX® is a registered trademark of Camcar Division of Textron Inc.

#### MOUNTING DIMENSIONS





# ORDERING INFORMATION

# SAMPLE NUMBER FMS-X12-332-UNV-82/86-EB82-SSN