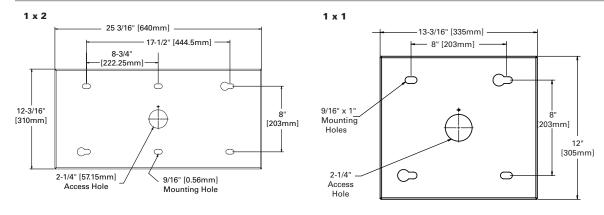

y closed corners increases rigidity. Ballast Standard Class P, CBM/ETL ballast.

# Light Mask

Black fixture gasket prevents light leaks.

#### Lens

Choice of prismatic acrylic, prismatic polycarbonate or prismatic tempered glass on fixture side, clear polycarbonate or clear tempered glass on environmental side. See Lens Options.

# Lamps

By others.

## Lens Retention

Lens secured by thru-studs and vertically adjustable internal CRS hold-downs.

## Ballast

Electronic Class P, CBM/ETL ballast.

## Labels

UL/cUL listed for damp locations. Wet location under covered ceiling optional.



# **FMS12**

Biaxial T5 T8 TT Fluorescent Confinement/Correctional

SURFACE

# 1 X 2 / 1 X 4 CROSS-SECTION



TORX® is a registered trademark of Camcar Division of Textron Inc.

#### MOUNTING DIMENSIONS





# ORDERING INFORMATION

# SAMPLE NUMBER FMS-X12-332-UNV-82/86-EB82-SSN