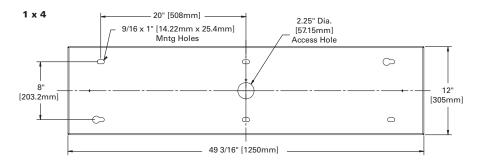

closed corners increases rigidity. Ballast Standard Class P, CBM/ETL ballast.

# Light Mask

Black fixture gasket prevents light leaks.

#### Lens

Choice of prismatic acrylic, prismatic polycarbonate or prismatic tempered glass on fixture side, clear polycarbonate or clear tempered glass on environmental side. See Lens Options.

# Lamps

By others.

## Lens Retention

Lens secured by thru-studs and vertically adjustable internal CRS hold-downs.

## Ballast

Electronic Class P, CBM/ETL ballast.

## Labels

UL/cUL listed for damp locations. Wet location under covered ceiling optional.



# **FMS12**

Biaxial T5 T8 TT Fluorescent Confinement/Correctional

SURFACE

# 1 X 2 / 1 X 4 CROSS-SECTION



TORX® is a registered trademark of Camcar Division of Textron Inc.

#### MOUNTING DIMENSIONS





# ORDERING INFORMATION

# SAMPLE NUMBER FMS-X12-332-UNV-82/86-EB82-SSN