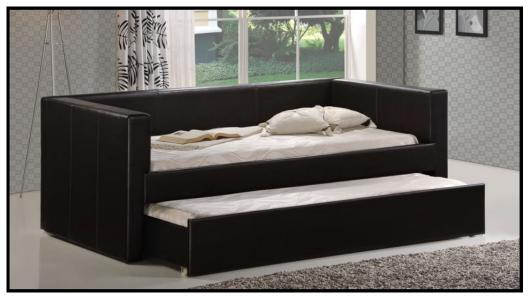

The stylish and practice **Cole Day Bed** features a fully upholstered frame and trundle drawer. This day bed features a twin size trundle that is easily stored when not needed. Two handles allow for easy opening and closing. The Cole day bed is the perfect and practical solution to any guest bedroom.