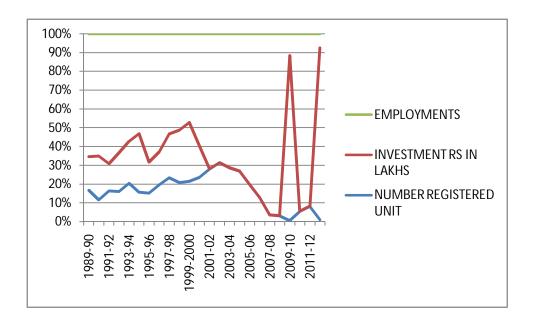

### 3.2 YEAR WISE TREND OF UNITS REGISTERED

| YEAR      | NUMBER     | INVESTMENT RS | EMPLOYMENTS |
|-----------|------------|---------------|-------------|
|           | REGISTERED | IN LAKHS      |             |
|           | UNIT       |               |             |
| 1989-90   | 212        | 226.00        | 826         |
| 1990-91   | 315        | 630.00        | 1761        |
| 1991-92   | 337        | 299.00        | 1423        |
| 1992-93   | 336        | 430.00        | 1330        |
| 1993-94   | 282        | 307.00        | 790         |
| 1994-95   | 91         | 179.00        | 307         |
| 1995-96   | 359        | 385.00        | 1599        |
| 1996-97   | 336        | 297.00        | 1075        |
| 1997-98   | 366        | 363.00        | 831         |
| 1998-99   | 365        | 488.00        | 901         |
| 1999-2000 | 366        | 530.00        | 801         |
| 2000-01   | 222        | 160.00        | 560         |
| 2001-02   | 157        | 153-00        | 403         |
| 2002-03   | 369        | 350-00        | 806         |
| 2003-04   | 371        | 693-00        | 920         |
| 2004-05   | 398        | 1983-00       | 1077        |
| 2005-06   | 427        | 2940-86       | 1721        |
| 2006-07   | 499        | 19332-79      | 3383        |
| 2007-08   | 238        | 43582-07      | 6304        |
| 2008-09   | 241        | 53927-79      | 7181        |
| 2009-10   | 394        | 55093.35      | 7333        |
| 2010-11   | 400        | 61703-37      | 6928        |
| 2011-12   | 415        | 39956-98      | 4695        |
| TOTAL     | 7496       | 644010.21     | 52955       |

ukb/& gfj}kj tuin dk litu oʻkl/1989 eagqvk gbl

Source: DIC Roorkee (Haridwar)