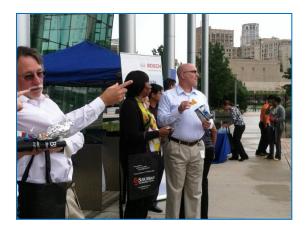

raged to fill out the test drive release form and then take a spin in one of the electric vehicles on site.

Over 207 DTE employees registered to win the prize and 45 DTE employees test drove a vehicle.

Toyota Test Drives: 2 Chevy Test Drives: 20 Ford Test Drives: 8 Nissan Test Drives: 15 45 TOTAL TEST DRIVES

**Suburban Collection provided the following vehicles:** Chevy Volt (3), Ford Fusion (2), Nissan Leaf (2), Toyota Prius, (1) and the Ford C-Max (1).

DTE Energy did a great job in communicating with their employees about the event through various forms which included employee email blasts, paycheck stuffers, and details about the event on TV monitors in the three DTE buildings.























## Waiting for a test drive