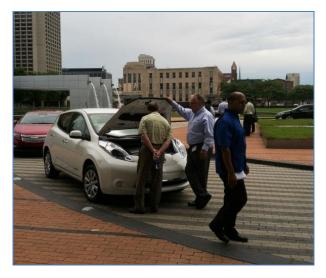

DTE employees were encouraged to fill out the test drive release form and then take a spin in one of the electric vehicles on site.

Over 207 DTE employees registered to win the prize and 45 DTE employees test drove a vehicle.

Toyota Test Drives: 2 Chevy Test Drives: 20 Ford Test Drives: 8 Nissan Test Drives: 15 45 TOTAL TEST DRIVES

**Suburban Collection provided the following vehicles:** Chevy Volt (3), Ford Fusion (2), Nissan Leaf (2), Toyota Prius, (1) and the Ford C-Max (1).