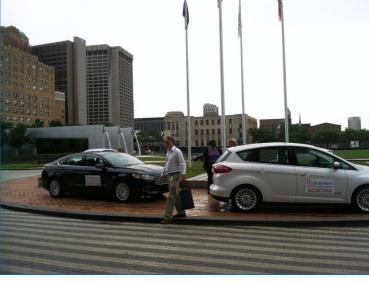

## DTE Energy's Plug in Electric Vehicle Promotion Event

Suburban Collection partnered with DTE Energy to showcase nine (9) electric vehicles at DTE Energy Headquarters in the "D" on Wednesday, August 7<sup>th</sup> from 11 am to 2pm. DTE employees were given the chance to test drive one of the SC vehicles on and/or register to win a mini Ipad and \$100 Itunes gift card. All DTE Employees received a Suburban Collection bag and the special offer letter to purchase a vehicle at any Suburban Collection location.

Toyota Test Drives: 2 Chevy Test Drives: 20 Ford Test Drives: 8 Nissan Test Drives: 15 45 TOTAL TEST DRIVES

**Suburban Collection provided the following vehicles:** Chevy Volt (3), Ford Fusion (2), Nissan Leaf (2), Toyota Prius, (1) and the Ford C-Max (1).