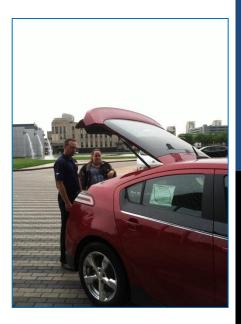

DTE employees were encouraged to fill out the test drive release form and then take a spin in one of the electric vehicles on site.

Over 207 DTE employees registered to win the prize and 45 DTE employees test drove a vehicle.