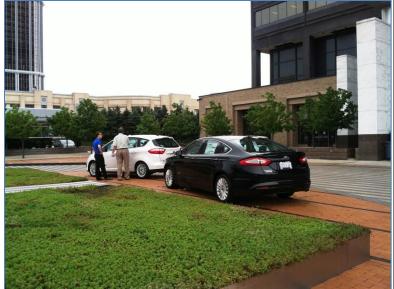

## Waiting for a test drive

DTE employees were encouraged to fill out the test drive release form and then take a spin in one of the electric vehicles on site.

Over 207 DTE employees registered to win the prize and 45 DTE employees test drove a vehicle.