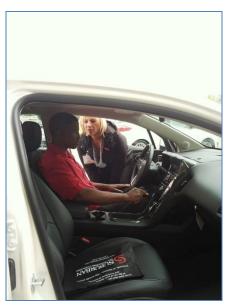

DTE employees were encouraged to fill out the test drive release form and then take a spin in one of the electric vehicles on site.

Over 207 DTE employees registered to win the prize and 45 DTE employees test drove a vehicle.

Toyota Test Drives: 2 Chevy Test Drives: 20 Ford Test Drives: 8 Nissan Test Drives: 15 45 TOTAL TEST DRIVES

**Suburban Collection provided the following vehicles:** Chevy Volt (3), Ford Fusion (2), Nissan Leaf (2), Toyota Prius, (1) and the Ford C-Max (1).