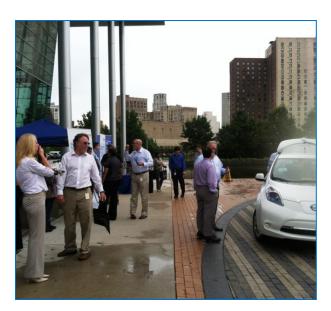

## DTE Energy's Plug in Electric Vehicle Promotion Event

Suburban Collection partnered with DTE Energy to showcase nine (9) electric vehicles at DTE Energy Headquarters in the "D" on Wednesday, August 7<sup>th</sup> from 11 am to 2pm. DTE employees were given the chance to test drive one of the SC vehicles on and/or register to win a mini Ipad and \$100 Itunes gift card. All DTE Employees received a Suburban Collection bag and the special offer letter to purchase a vehicle at any Suburban Collection location.

DTE employees were encouraged to fill out the test drive release form and then take a spin in one of the electric vehicles on site.

Over 207 DTE employees registered to win the prize and 45 DTE employees test drove a vehicle.

## Waiting for a test drive