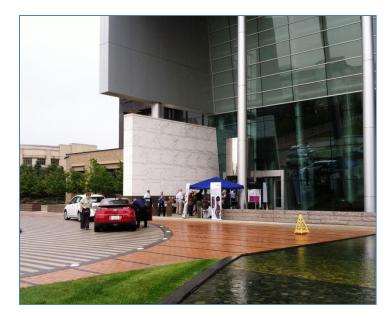

## DTE Energy's Plug in Electric Vehicle Promotion Event

Suburban Collection partnered with DTE Energy to showcase nine (9) electric vehicles at DTE Energy Headquarters in the "D" on Wednesday, August 7<sup>th</sup> from 11 am to 2pm. DTE employees were given the chance to test drive one of the SC vehicles on and/or register to win a mini Ipad and \$100 Itunes gift card. All DTE Employees received a Suburban Collection bag and the special offer letter to purchase a vehicle at any Suburban Collection location.

## Waiting for a test drive