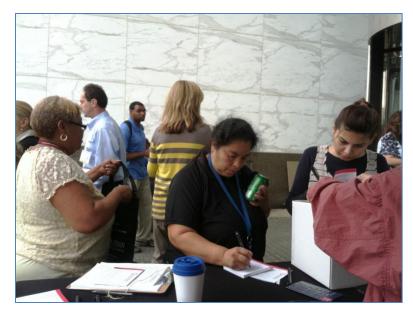

DTE employees were encouraged to fill out the test drive release form and then take a spin in one of the electric vehicles on site.

Over 207 DTE employees registered to win the prize and 45 DTE employees test drove a vehicle.