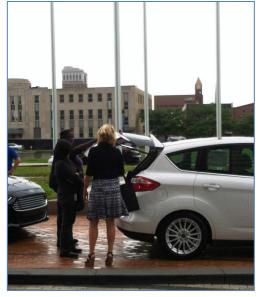

DTE employees were encouraged to fill out the test drive release form and then take a spin in one of the electric vehicles on site.

Over 207 DTE employees registered to win the prize and 45 DTE employees test drove a vehicle.