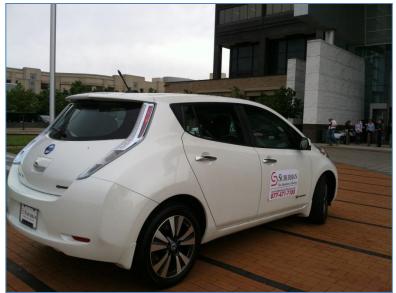

## DTE Energy's Plug in Electric Vehicle Promotion Event

Suburban Collection partnered with DTE Energy to showcase nine (9) electric vehicles at DTE Energy Headquarters in the "D" on Wednesday, August 7<sup>th</sup> from 11 am to 2pm. DTE employees were given the chance to test drive one of the SC vehicles on and/or register to win a mini Ipad and \$100 Itunes gift card. All DTE Employees received a Suburban Collection bag and the special offer letter to purchase a vehicle at any Suburban Collection location.

Toyota Test Drives: 2 Chevy Test Drives: 20 Ford Test Drives: 8 Nissan Test Drives: 15 45 TOTAL TEST DRIVES

**Suburban Collection provided the following vehicles:** Chevy Volt (3), Ford Fusion (2), Nissan Leaf (2), Toyota Prius, (1) and the Ford C-Max (1).