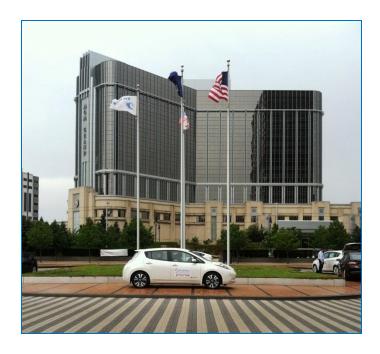

## DTE Energy's Plug in Electric Vehicle Promotion Event

Suburban Collection partnered with DTE Energy to showcase nine (9) electric vehicles at DTE Energy Headquarters in the "D" on Wednesday, August 7<sup>th</sup> from 11 am to 2pm. DTE employees were given the chance to test drive one of the SC vehicles on and/or register to win a mini Ipad and \$100 Itunes gift card. All DTE Employees received a Suburban Collection bag and the special offer letter to purchase a vehicle at any Suburban Collection location.

Toyota Test Drives: 2 Chevy Test Drives: 20 Ford Test Drives: 8 Nissan Test Drives: 15 45 TOTAL TEST DRIVES

**Suburban Collection provided the following vehicles:** Chevy Volt (3), Ford Fusion (2), Nissan Leaf (2), Toyota Prius, (1) and the Ford C-Max (1).