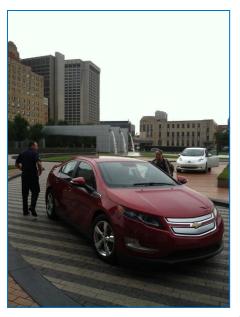

Toyota Test Drives: 2 Chevy Test Drives: 20 Ford Test Drives: 8 Nissan Test Drives: 15 45 TOTAL TEST DRIVES

**Suburban Collection provided the following vehicles:** Chevy Volt (3), Ford Fusion (2), Nissan Leaf (2), Toyota Prius, (1) and the Ford C-Max (1).