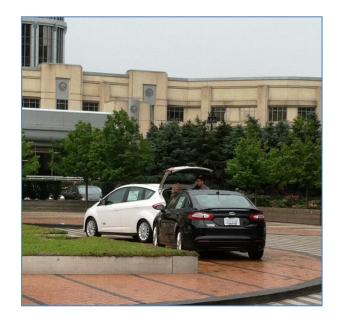

## DTE Energy's Plug in Electric Vehicle Promotion Event

Suburban Collection partnered with DTE Energy to showcase nine (9) electric vehicles at DTE Energy Headquarters in the "D" on Wednesday, August 7<sup>th</sup> from 11 am to 2pm. DTE employees were given the chance to test drive one of the SC vehicles on and/or register to win a mini Ipad and \$100 Itunes gift card. All DTE Employees received a Suburban Collection bag and the special offer letter to purchase a vehicle at any Suburban Collection location.

Toyota Test Drives: 2 Chevy Test Drives: 20 Ford Test Drives: 8 Nissan Test Drives: 15 45 TOTAL TEST DRIVES

**Suburban Collection provided the following vehicles:** Chevy Volt (3), Ford Fusion (2), Nissan Leaf (2), Toyota Prius, (1) and the Ford C-Max (1).