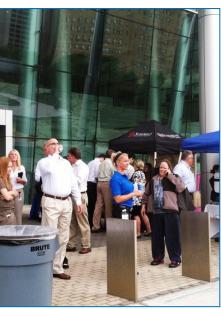

s were encouraged to fill out the test drive release form and then take a spin in one of the electric vehicles on site.

Over 207 DTE employees registered to win the prize and 45 DTE employees test drove a vehicle.

Toyota Test Drives: 2 Chevy Test Drives: 20 Ford Test Drives: 8 Nissan Test Drives: 15 45 TOTAL TEST DRIVES

**Suburban Collection provided the following vehicles:** Chevy Volt (3), Ford Fusion (2), Nissan Leaf (2), Toyota Prius, (1) and the Ford C-Max (1).

DTE Energy did a great job in communicating with their employees about the event through various forms which included employee email blasts, paycheck stuffers, and details about the event on TV monitors in the three DTE buildings.























## Waiting for a test drive