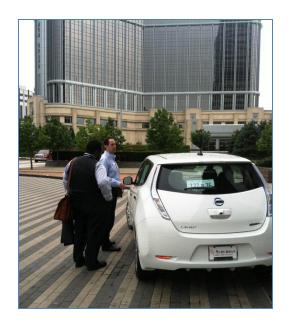

DTE employees were encouraged to fill out the test drive release form and then take a spin in one of the electric vehicles on site.

Over 207 DTE employees registered to win the prize and 45 DTE employees test drove a vehicle.

Toyota Test Drives: 2 Chevy Test Drives: 20 Ford Test Drives: 8 Nissan Test Drives: 15 45 TOTAL TEST DRIVES

**Suburban Collection provided the following vehicles:** Chevy Volt (3), Ford Fusion (2), Nissan Leaf (2), Toyota Prius, (1) and the Ford C-Max (1).