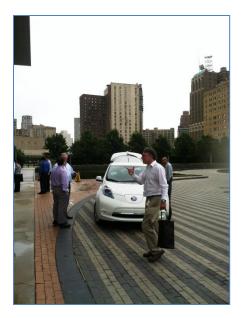

## DTE Energy's Plug in Electric Vehicle Promotion Event

Suburban Collection partnered with DTE Energy to showcase nine (9) electric vehicles at DTE Energy Headquarters in the "D" on Wednesday, August 7<sup>th</sup> from 11 am to 2pm. DTE employees were given the chance to test drive one of the SC vehicles on and/or register to win a mini Ipad and \$100 Itunes gift card. All DTE Employees received a Suburban Collection bag and the special offer letter to purchase a vehicle at any Suburban Collection location.

Toyota Test Drives: 2 Chevy Test Drives: 20 Ford Test Drives: 8 Nissan Test Drives: 15 45 TOTAL TEST DRIVES

**Suburban Collection provided the following vehicles:** Chevy Volt (3), Ford Fusion (2), Nissan Leaf (2), Toyota Prius, (1) and the Ford C-Max (1).