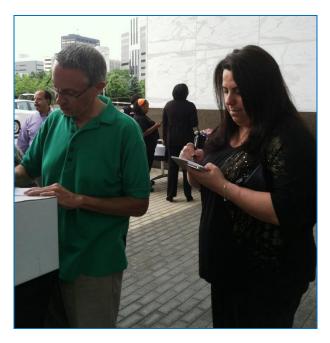

DTE employees were encouraged to fill out the test drive release form and then take a spin in one of the electric vehicles on site.

Over 207 DTE employees registered to win the prize and 45 DTE employees test drove a vehicle.