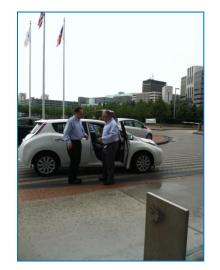

DTE employees were encouraged to fill out the test drive release form and then take a spin in one of the electric vehicles on site.

Over 207 DTE employees registered to win the prize and 45 DTE employees test drove a vehicle.

Toyota Test Drives: 2 Chevy Test Drives: 20 Ford Test Drives: 8 Nissan Test Drives: 15 45 TOTAL TEST DRIVES

**Suburban Collection provided the following vehicles:** Chevy Volt (3), Ford Fusion (2), Nissan Leaf (2), Toyota Prius, (1) and the Ford C-Max (1).