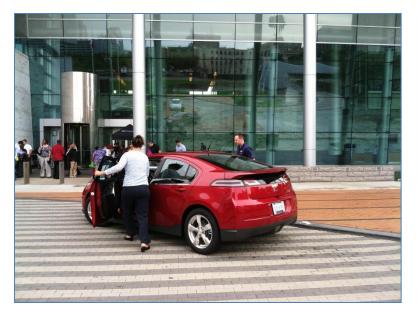

## DTE Energy's Plug in Electric Vehicle Promotion Event

Suburban Collection partnered with DTE Energy to showcase nine (9) electric vehicles at DTE Energy Headquarters in the "D" on Wednesday, August 7<sup>th</sup> from 11 am to 2pm. DTE employees were given the chance to test drive one of the SC vehicles on and/or register to win a mini Ipad and \$100 Itunes gift card. All DTE Employees received a Suburban Collection bag and the special offer letter to purchase a vehicle at any Suburban Collection location.

DTE employees were encouraged to fill out the test drive release form and then take a spin in one of the electric vehicles on site.

Over 207 DTE employees registered to win the prize and 45 DTE employees test drove a vehicle.

Toyota Test Drives: 2 Chevy Test Drives: 20 Ford Test Drives: 8 Nissan Test Drives: 15 45 TOTAL TEST DRIVES

**Suburban Collection provided the following vehicles:** Chevy Volt (3), Ford Fusion (2), Nissan Leaf (2), Toyota Prius, (1) and the Ford C-Max (1).