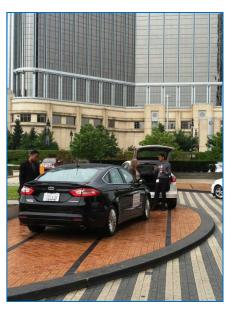

DTE employees were encouraged to fill out the test drive release form and then take a spin in one of the electric vehicles on site.

Over 207 DTE employees registered to win the prize and 45 DTE employees test drove a vehicle.

Toyota Test Drives: 2 Chevy Test Drives: 20 Ford Test Drives: 8 Nissan Test Drives: 15 45 TOTAL TEST DRIVES

**Suburban Collection provided the following vehicles:** Chevy Volt (3), Ford Fusion (2), Nissan Leaf (2), Toyota Prius, (1) and the Ford C-Max (1).