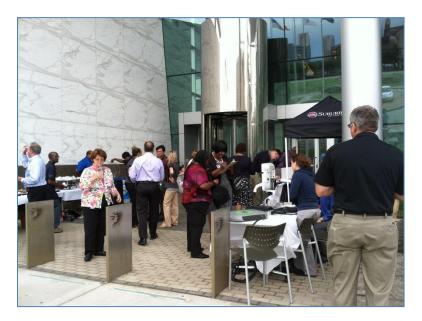

## DTE Energy's Plug in Electric Vehicle Promotion Event

Suburban Collection partnered with DTE Energy to showcase nine (9) electric vehicles at DTE Energy Headquarters in the "D" on Wednesday, August 7<sup>th</sup> from 11 am to 2pm. DTE employees were given the chance to test drive one of the SC vehicles on and/or register to win a mini Ipad and \$100 Itunes gift card. All DTE Employees received a Suburban Collection bag and the special offer letter to purchase a vehicle at any Suburban Collection location.

DTE employees were encouraged to fill out the test drive release form and then take a spin in one of the electric vehicles on site.

Over 207 DTE employees registered to win the prize and 45 DTE employees test drove a vehicle.