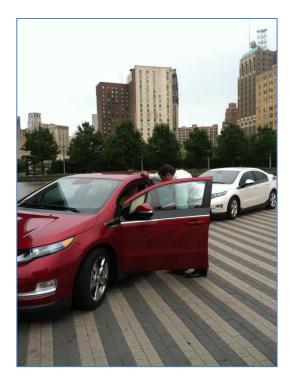

rive release form and then take a spin in one of the electric vehicles on site.

Over 207 DTE employees registered to win the prize and 45 DTE employees test drove a vehicle.

Toyota Test Drives: 2 Chevy Test Drives: 20 Ford Test Drives: 8 Nissan Test Drives: 15 45 TOTAL TEST DRIVES

**Suburban Collection provided the following vehicles:** Chevy Volt (3), Ford Fusion (2), Nissan Leaf (2), Toyota Prius, (1) and the Ford C-Max (1).

DTE Energy did a great job in communicating with their employees about the event through various forms which included employee email blasts, paycheck stuffers, and details about the event on TV monitors in the three DTE buildings.























## Waiting for a test drive