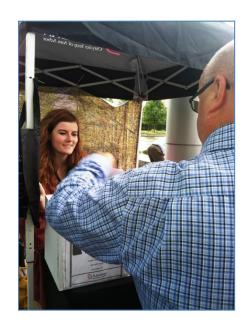

DTE employees were encouraged to fill out the test drive release form and then take a spin in one of the electric vehicles on site.

Over 207 DTE employees registered to win the prize and 45 DTE employees test drove a vehicle.

## Waiting for a test drive