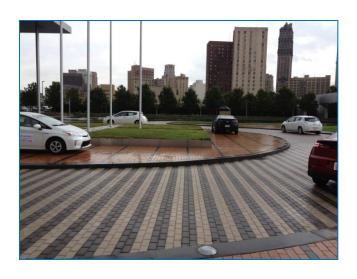

## DTE Energy's Plug in Electric Vehicle Promotion Event

Suburban Collection partnered with DTE Energy to showcase nine (9) electric vehicles at DTE Energy Headquarters in the "D" on Wednesday, August 7<sup>th</sup> from 11 am to 2pm. DTE employees were given the chance to test drive one of the SC vehicles on and/or register to win a mini Ipad and \$100 Itunes gift card. All DTE Employees received a Suburban Collection bag and the special offer letter to purchase a vehicle at any Suburban Collection location.

Toyota Test Drives: 2 Chevy Test Drives: 20 Ford Test Drives: 8 Nissan Test Drives: 15 45 TOTAL TEST DRIVES

**Suburban Collection provided the following vehicles:** Chevy Volt (3), Ford Fusion (2), Nissan Leaf (2), Toyota Prius, (1) and the Ford C-Max (1).