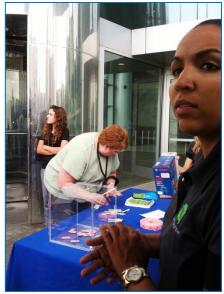

## DTE Energy's Plug in Electric Vehicle Promotion Event

Suburban Collection partnered with DTE Energy to showcase nine (9) electric vehicles at DTE Energy Headquarters in the "D" on Wednesday, August 7<sup>th</sup> from 11 am to 2pm. DTE employees were given the chance to test drive one of the SC vehicles on and/or register to win a mini Ipad and \$100 Itunes gift card. All DTE Employees received a Suburban Collection bag and the special offer letter to purchase a vehicle at any Suburban Collection location.

DTE employees were encouraged to fill out the test drive release form and then take a spin in one of the electric vehicles on site.

Over 207 DTE employees registered to win the prize and 45 DTE employees test drove a vehicle.