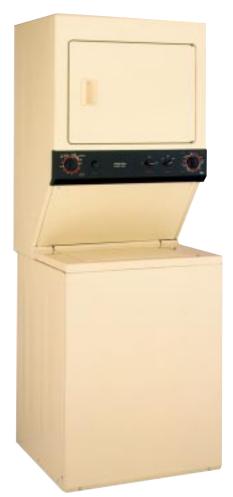

## GE WSM2700T Electric WSM2780T Gas

Full size 27" wide • Extra-large capacity Washer features 3 cycles (Regular, Permanent Press and Delicate), 3 wash temperature options, 3 water level selections
Dryer features Automatic Dry Control, 4 cycles: Automatic Dry (Medium Heat), Timed Dry (High Heat), Delicate (Low Heat), Air Fluff (No-Heat) • Available in white and almond with black control panel