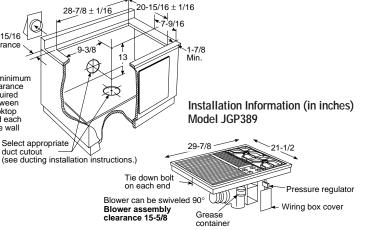

| 171                |
| Power/Ratings                                         |                    |
| KW rating @ 240V                                      | 14.0               |
| 208V                                                  | Not Available      |
| Amps @ 240V                                           | 40                 |
| 208V                                                  | -                  |

\*WW = White on white, BB = Black on black. Note: (Shipped with grill module) Optional plug-in modules available

Range Dimensions (in inches) To front of handle

### Receptacle Location (in inches)



Optional Modules (Available at additional cost) Radiant Module—JXGR63B Griddle Accessory—JXGL90 Grill Module—JXGG50



Coil Modules JXGC53W—White on white JXGC53B—Black on black





Blower assembly clearance 15-5/8 Grease container

### Downdraft Installation Dimensions (in inches)

Clearance for ducting into wall

Receptacle Locations: For all 30" Slide-In Ranges locally approved flexible

service cord or conduit must be used because terminals are not

accessible after range installation. See shaded

area in drawing for

location of electrical

outlet locations allow

outlet box. Recommended

Cutout location for ducting into floor



# 10-7/8 11-5/8 7-1/4" x 7-1/4" square

### Counter Cutout Dimensions (in inches)



Note: 30" ranges conform to U.L. requirements for 0" spacing from walls below countertops. However some kitchen cabinet finishes can be damaged by heat from the heating elements. It is recommended that a clearance of at least 1-1/4" be maintained to