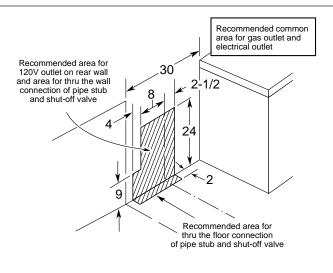

# THE MOST VERSATILE OVEN IN AMERICA IS ALSO THE MOST ACCURATE OVEN IN AMERICA!\*

These ovens can be installed in a wall or cabinet, or under a counter with a gas or electric cooktop. All GE 30" built-in ovens fit into common cut-out spaces making it easy to replace an installed oven with an upgrade. And the flush installation appearance is the final touch!