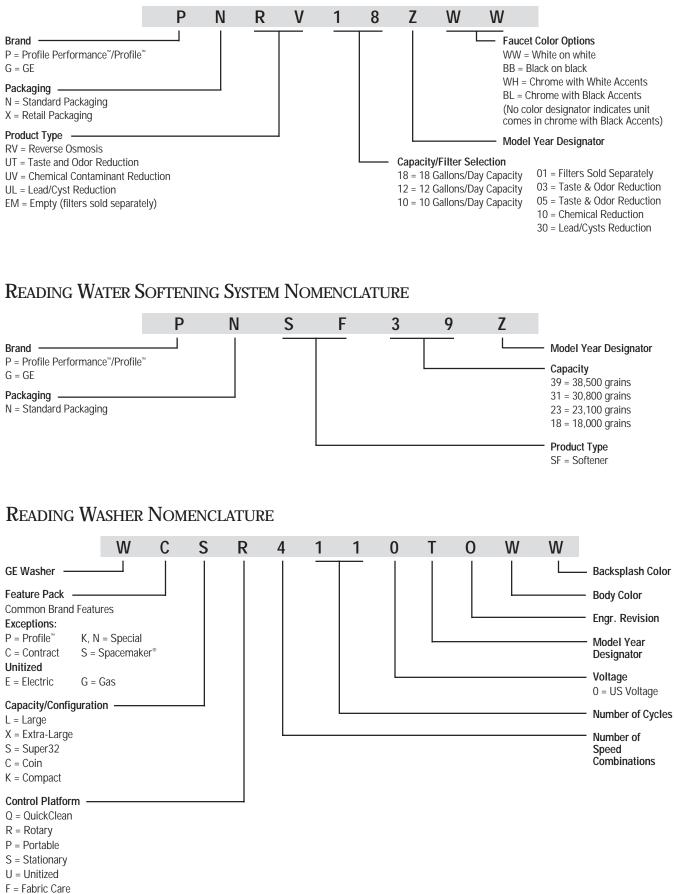

### MONITORED REVERSE OSMOSIS FILTRATION: GE Profile Performance<sup>TM</sup> System

#### THESE MODELS INCLUDE

All-In-One System Space-saving design installs in less space than conventional models.

#### Reverse Osmosis (RO) Process

GE's best filtration process, which combines dual carbon filtration with reverse osmosis technology, reducing up to 99%\* of the following undesirable elements: Taste and odor, Sediment, Lead, Inorganic chemical contaminants, Nitrates/Nitrites, Sodium and Cysts (such as cryptosporidium/giardia). See page 37 for a complete list of undesirable elements reduced.

*Super Capacity* provides up to 18 gallons\*\* of high-quality filtered water per day.

#### SmartWater<sup>™</sup> Faucet with Electronic Monitor

Conveniently indicates the performance of the unit and when to replace filters and membrane. Separate faucet is used only when filtered water is needed, extending filter life. Note: Batteries are included

# WATER SOFTENING SYSTEM: GE PROFILE PERFORMANCE<sup>™</sup> SYSTEM

## GE Profile Performance Series<sup>™</sup> PNSF39Z

*Easy-to-Set Electronic Controls* No calculations or complicated programming. Simply turn it on, set time of day and set the hardness level of your water supply.

**Regenerates Only When Needed** Memory maintains water usage pattern reducing salt usage and assuring an ample supply of soft water.

Systems Monitor Advanced electronic water management features:

- Capacity Remaining—The data button will indicate how much capacity is remaining and whether or not to command an extra regeneration.
- Gallons Used—Indicates how many gallons of water have been used per day.
- Average Gallons Used—Indicates the average gallons used over the past seven days.
- Flow Rate—Shows how much water is flowing through the softener.