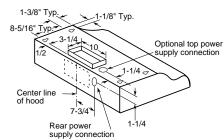

|
| Current rating amps @ 120     | V         | 2.5              | 1.4         | 2.5                        | 2.5             | 2.5             | 2.5                        |

\*WB13X5008 removable charcoal filter (for non-vented use) is available at additional cost. Call toll-free 800-626-2002.

\*\*Light bulbs not furnished.

†WW = White on white, BB = Black on black, AA = Almond on almond.

### Hood Dimensions (in inches)



Exhaust outlet connects to 3-1/4" x 10" rectangular duct. Vent top or rear. Includes rectangular damper.



### 2 Models: JV347X\* and JV337X

\*JV347X—Refer to this drawing for rectangular exhaust option. Refer to drawing 3 for round exhaust option. Exhaust outlet connects to 3-1/4" x 10" rectangular duct. Vent top or rear. Includes rectangular damper.



3 Models: JV347X\* and JV327X

\* JV347X—Refer to this drawing for round exhaust option. Refer to drawing 2 for rectangular exhaust option. Exhaust outlet connects to 7" diameter duct. Vent top only. Round damper accessory, JXDA22, available at additional cost.







Note: Before installing, consult installation instructions [Pub. No. 49-8646 (JV376); Pub. No. 49-8809 (JV337/327/347/JN327); Pub. No. 49-8645 (JV356/656)] packed with product for current dimensional data.

### **SLIDE-OUT HOODS**

|                                    | GE Profile<br>Performance Series <sup>™</sup> |         | GE Profile <sup>™</sup> |        |        |        |
|------------------------------------|-----------------------------------------------|---------|-------------------------|--------|--------|-------