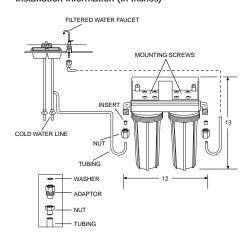

### MONITORED REVERSE OSMOSIS FILTRATION: GE Profile Performance<sup>TM</sup> System

#### THESE MODELS INCLUDE

All-In-One System Space-saving design installs in less space than conventional models.

#### Reverse Osmosis (RO) Process

GE's best filtration process, which combines dual carbon filtration with reverse osmosis technology, reducing up to 99%\* of the following undesirable elements: Taste and odor, Sediment, Lead, Inorganic chemical contaminants, Nitrates/Nitrites, Sodium and Cysts (such as cryptosporidium/giardia). See page 37 for a complete list of undesirable elements reduced.

*Super Capacity* provides up to 18 gallons\*\* of high-quality filtered water per day.

#### SmartWater<sup>™</sup> Faucet with Electronic Monitor

Conveniently indicates the performance of the unit and when to replace filters and membrane. Separate faucet is used only when filtered water is needed, extending filter life. Note: Batteries are included

Amber "Filter" Light: The pre-filter and post-filter cartridges need replacement. This occurs after 6 months, or 900 gallons of product water use, whichever occurs first.

Green "OK" Light:

The RO system is providing high-quality drinking water. Amber "RO" Light: The RO membrane needs replacement.

Designer-Style Faucet Allows you to customize the faucet color to complement the kitchen (see right for model/color selections).

Installation Flexibility Can be installed vertically or horizontally undercounter, in basement or other convenient location.

Optional Accessories See page 152 for optional accessories available.

NSF Approved NSF is the most highly recognized independent testing institution in the water treatment industry. NSF inspects, tests and certifies our product performance. See page 152 for details.