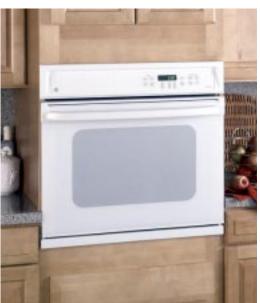

# TRUE PERFORMANCE & FLEXIBILITY

GE Wall Ovens feature the TrueTemp<sup>™</sup> System, providing exceptional cooking performance through advanced technology and innovative design. TrueTemp<sup>™</sup> offers SmartLogic Electronic Controls that monitor and maintain oven temperature; a Platinum Oven Sensor senses sudden heat loss, and responds with more power; and a powerful bake element (our most powerful ever!), that delivers 3410 watts of even heat distribution. But delivering consistently even oven temperatures is only the beginning.

# THE MOST VERSATILE OVEN IN AMERICA IS ALSO THE MOST ACCURATE OVEN IN AMERICA!\*

These ovens can be installed in a wall or cabinet, or under a counter with a gas or electric cooktop. All GE 30" built-in ovens fit into common cut-out spaces making it easy to replace an installed oven with an upgrade. And the flush installation appearance is the final touch!

But there's still more to tell! Profile Performance Series<sup>™</sup> offers professional touches like the Gourmet Shelf, that features "baking stones" as part of the rack. Dough rises more quickly and efficiently with our innovative "proofing" feature. Consistent cooking. Versatile placement. Professional features. GE Wall Ovens deliver in both cooking performance and flexibility.