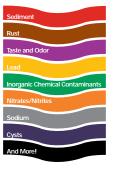

#### Reverse Osmosis (RO) Process

GE's best filtration process, which combines dual carbon filtration with reverse osmosis technology, reducing up to 99%\* of the following undesirable elements: Taste and odor, Sediment, Lead, Inorganic chemical contaminants, Nitrates/Nitrites, Sodium and Cysts (such as cryptosporidium/giardia). See page 37 for a complete list of undesirable elements reduced.

#### THIS MODEL INCLUDES

Reverse Osmosis (RO) Process GE's best filtration process, which combines dual carbon filtration with reverse osmosis technology, reducing up to 99%\* of the following undesirable elements: Taste and odor, Sediment, Lead, Inorganic chemical contaminants, Nitrates/Nitrites, Sodium and Cysts (such as cryptosporidium/ giardia). See page 37 for a complete list of undesirable elements reduced.

#### THIS MODEL INCLUDES

**Reverse Osmosis (RO) Process** GE's best filtration process, which combines dual carbon filtration with reverse osmosis technology, reducing up to 99%\* of the following undesirable elements: Taste and odor, Sediment, Lead, Inorganic chemical contaminants, Nitrates/Nitrites, Sodium and Cysts (such as cryptosporidium/ giardia). See below for a complete list of undesirable elements reduced.

Reverse Osmosis a process in which water passes through a semipermeable membrane and automatically screens out and filters undesirable elements out of the system. Models PNRV18Z, PNRV12Z and GXRV10ABL reduce the following undesirable elements:\*

| Cysts<br>Fluoride<br>Lead<br>Magnesium<br>Mercury<br>Nickel<br>Nitrate | Selenium<br>Sodium<br>Sulfate<br>Tannin<br>Zinc<br>Chloride<br>TDS |
|------------------------------------------------------------------------|--------------------------------------------------------------------|
| Sediment                                                               | Nitrite                                                            |
|                                                                        | Fluoride<br>Lead<br>Magnesium<br>Mercury<br>Nickel<br>Nitrate      |