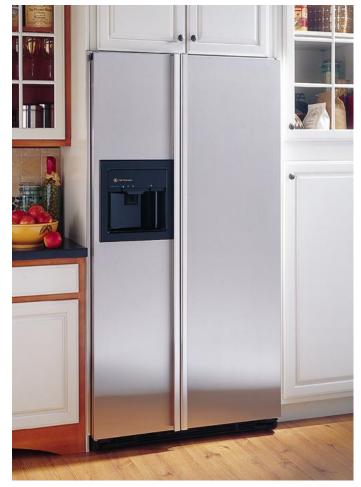

### ONLY GE OFFERS CUSTOMSTYLE<sup>™</sup> Refrigerators, And They're Available In Side-By-Side and Top-Freezer Models

A GE CustomStyle side-by-side refrigerator is the perfect solution for today's open-living kitchen designs.

### HOW DID GE DO IT?

Innovative engineering, that's how! GE redesigned the refrigerators from the inside out. The goal was to offer consumers a stylish refrigerator that wouldn't take up as much floor space and at the same time, offer full-capacity storage. We did it! As a result, we are now offering a whole new category of refrigerators: CustomStyle.<sup>TH</sup> This new line is available in a full color selection including stainless steel, as well as with custom panel options.

#### Side-By-Side Refrigerators

GE CustomStyle" extends 26" from wall 26" saves nearly 7"

"Because they install nearly flush with the cabinets, these refrigerators save floor space. They don't stick out into the kitchen!"