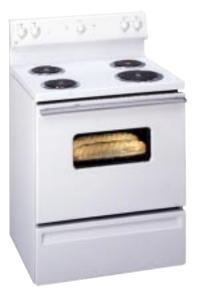

tter cooking performance.



#### GE JBS27BY

• White or almond • Standard clean oven • Lift-up cooktop • Plug-in Calrod <sup>®</sup> heating elements, two 8" and two 6" • Electronic clock and minute timer • Frameless black glass oven door with window • Designerstyle handle

JBS27WY (not shown) • White on white

JBS27AY (not shown) · Almond on almond



#### GE JBS23BB

 White or almond • Standard clean oven • Plug-in Calrod <sup>®</sup> heating elements, two 8" and two 6" • Electronic clock and minute timer • Frameless black glass oven door with window • Chrome visor handle



GE JBS26W

 White or almond • Standard clean oven • Plug-in Calrod <sup>®</sup> heating elements, one 8" and three 6" • Electronic clock and minute timer • Color-matched oven door with window • Chrome visor handle



#### GE JBS07V

- White on white Standard clean oven Plug-in Calrod <sup>®</sup> heating elements, one
- 8" and three 6" Oven door with window
- Chrome visor handle

Not all features available on all models. For additional features, specifications and color availability, refer to page 189.

Water Systems

Laundry



GE JBS05Y (Does not have Clean-Well" Cooktop System) • White or almond • Standard clean oven • Up-front controls • Plug-in heating elements, one 8" and three 6" • Color-matched oven door with window • Chrome visor handle • Storage drawer



#### GE JBS03GV

• White or almond • Standard clean oven • Plug in Calrod <sup>®</sup> heating elements, one 8" and three 6" • Frameless solid black glass oven door • Designer-style handle

#### JBS03V (not shown)

- Solid color-matched ov