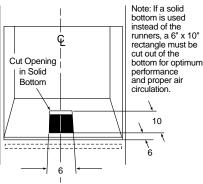

| 3400/3410                                                     | 3400/3410               | 3400/3410          | 3400/3410          | 3600/3410               | 3600/3410              |
|                                                                    |                                                               |                         |                    |                    |                         |                        |

\*Additional rack kit available at additional cost. (Pub. No. 3-A014). \*\*SS = Stainless Steel, WW = White on white, BB = Black on black, AA = Almond on almond.

## 30" BUILT-IN DOUBLE OVENS (CONTINUED)





30" Built-In Microwave Double Oven Dimensions (in inches) Models JTP95, 85



### Recommended for solid bottom installation



(Must support 275 LBS.)

| Cabinet                                         | 30"           |
|-------------------------------------------------|---------------|
| A – Overlap of Oven Over Side Edges of Cutout   | 11/16" – 3/4" |
| B – Overlap of Oven at Top and Bottom of Cutout | 1"            |
| Oven                                            |               |
| C – Overall Depth                               | 23-1/2"       |
| D – Overall Height                              | 52-15/16"     |
| E – Overall Width                               | 30"           |

, 21-5/8"

✓ over centerline → of cabinet

(Must Support 275 LBS.)

A - Overlap of Oven Over Side Edges of Cutout

B – Overlap of Oven at Bottom of Cutout C – Overlap of Oven at Top of Cutout

Note: Cabinets installed adjacent t