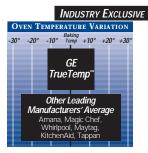

### THE FASTEST GROWING BRAND OF APPLIANCES IN AMERICA TODAY.

GE Profile<sup>™</sup> appliances were introduced in 1992 and immediately captured the consumer's imagination. And no wonder, Profile's innovative design and advanced convenience features clearly set them apart from the competition. It was Profile that introduced the first built-in-style refrigerator and now offers Water by Culligan.<sup>™</sup> Profile introduced the quietest dishwasher in America among leading brands, and the Profile free-standing range has TrueTemp,<sup>™</sup> the most accurate oven in America among leading manufacturers. When the consumer steps up to Profile, they never look back.

# TRUE PERFORMANCE & FLEXIBILITY

GE Wall Ovens feature the TrueTemp<sup>™</sup> System, providing exceptional cooking performance through advanced technology and innovative design. TrueTemp<sup>™</sup> offers SmartLogic Electronic Controls that monitor and maintain oven temperature; a Platinum Oven Sensor senses sudden heat loss, and responds with more power; and a powerful bake element (our most powerful ever!), that delivers 3410 watts of even heat distribution. But delivering consistently even oven temperatures is only the beginning.