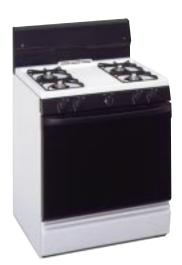

te on white



#### GE JGBC17PEA

- Extra-large continuous clean oven
- Electronic clock and timer
- Color-matched porcelain-enameled
- oven door with designer-style handle • One-piece upswept cooktop

#### JGBS17PEA (not shown)

• Extra-large standard clean oven



#### GE JGBS15PEA

Extra-large standard clean oven
Color-matched porcelain-enameled oven door with window • Chrome visor handle
Electronic pilotless ignition • Square standard porcelain steel grates • Interior oven light • Drop-down broiler drawer



#### GE JGBS07PEA

 White on white • Extra-large standard clean oven • White porcelain-enameled oven door with designer-style handle • Interior oven light

Not all features available on all models. For additional features, specifications and color availability, refer to page 191.



#### GE JGBS04BEA

• Frameless solid black glass oven door with designer-style handle • Extra-large standard clean oven

JGBS04BPA (not shown)

- Standing pilot ignition
- JGBS04PEA (not shown)
- Solid porcelain-enameled oven door with chrome visor handle
- *JGBS04PPA* (not shown) • Standing pilot ignition



#### JGBS03PPA • Solid porcelain-enameled oven door with chrome visor handle • Standing pilot ignition

Room Air

Dishwashers

Water Systems

-aundry

randing Products

Microwave Ovens

## COMBINING STYLE, FLEXIBILITY



JE1640WB

#### $GE - THE ORIGINAL SPACEMAKER^{m}$

In 1979, GE invented the Spacemaker<sup>™</sup> over-the-range microwave. With so many features and the 20 years that go behind the GE Spacemaker<sup>™</sup> it is easy to see why many people are making this their m