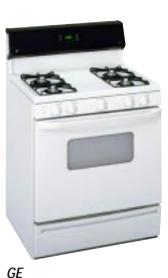

available on all models. For additional features, specifications and color availability, refer to page 191.

## XL44<sup>™</sup> Continuous & Standard Clean: Standard Burners

ALL MODELS INCLUDE • Six embossed rack positions • Electronic pilotless ignition • Lift-up cooktop • Square, standard porcelain steel grates • Porcelain-enameled cooktop • Easy-clean porcelain-enameled subtop • Slide-out broiler drawer • Extra-large broiler pan with grid • Two oven racks • Interior oven light



#### GE JGBC20BEA

Extra-large continuous clean oven
Electronic clock and timer • Frameless black glass oven door with designer-style handle • One-piece upswept cooktop

JGBC20WEA (not shown) • White on white

- JGBS20BEA (not shown)
- Extra-large standard clean oven
- JGBS20WEA (not shown)
- White on white



#### GE JGBC17PEA

- Extra-large continuous clean oven
- Electronic clock and timer
- Color-matched porcelain-enameled
- oven door with designer-style handle • One-piece upswept cooktop

#### JGBS17PEA (not shown)

• Extra-large standard clean oven



#### GE JGBS15PEA

Extra-large standard clean oven
Color-matched porcelain-enameled oven door with window • Chrome visor handle
Electronic pilotless ignition • Square standard porcelain steel grates • Interior oven light • Drop-down broiler drawer



#### GE JGBS07PEA

 White on white • Extra-large standard clean oven • White porcelain-enameled oven door with designer-style handle • Interior oven light

Not all features available on all models. For additional features, specifications and color availability, refer to page 191.



#### GE JGB