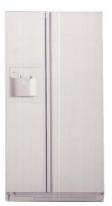

### SLEEKER, BEAUTIFULLY-CRAFTED NEW MODELS NOW AVAILABLE

GE has kept pace with America's growing appetite for stainless steel appliances by introducing new CustomStyle refrigerators in the prestigious GE Profile Performance<sup>™</sup> Series. With these new models, no trim or slide-in panels are required. The result is a finely-crafted, sleeker, cleaner CustomStyle appearance. Lately, more and more design-conscious home owners are discovering that incorporating stainless steel into their kitchen decor doesn't have to be an "all or nothing" decision. GE's new Profile Performance stainless steel refrigerators can be "mixed" with either black or white appliances. The effect is stunning. It's amazing how one major appliance can literally upgrade an entire kitchen. As for cabinetry, stainless steel compliments natural wood tones; and it also looks sensational with both traditional and designer colors. New stainless steel models feature sleek black handles and dispenser.

GE Profile Performance Series<sup>™</sup> Side-By-Side Stainless Steel Trimless Model TPS24BPC • Exclusive Water by Culligan<sup>™</sup> • Squared doors

GE Profile Performance Series<sup>™</sup> Top-Freezer Stainless Steel Trimless Model TNS22PRC • LightTouch! dispenser delivers cubes, crushed ice and chilled water • Rounded doors