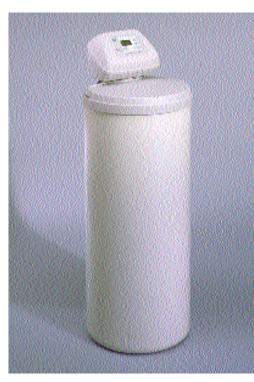

# WATER SOFTENING SYSTEM: GE PROFILE PERFORMANCE<sup>™</sup> SYSTEM

#### Super Capacity Means Less Maintenance A 38,500 grain capacity helps assure an ample supply of soft water and provides for lifestyle changes.

*300 Ib. Salt Storage* Reduces the need for frequent salt replacement.

*High-Efficiency* Super capacity combined with the salt-efficiency of the unit provides cost savings and convenience. Reduces the need for frequent salt replacement.

**Demand-Initiated Regeneration** Softening system monitors water usage to determine proper amount of salt needed using demand-initiated regeneration (system will use only as much salt as needed).