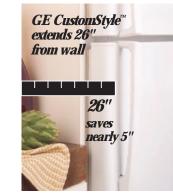

#### Side-By-Side Refrigerators

GE CustomStyle" extends 26" from wall 26" saves nearly 7"

"Because they install nearly flush with the cabinets, these refrigerators save floor space. They don't stick out into the kitchen!"

### The Only CustomStyle<sup>™</sup> Top-Freezer Refrigerator: Choose A Trimless Or Installed Trim Model

This is the first top-freezer refrigerator designed to align with countertops and not stick out or take up valuable floor space, evoking the "premium impression" of a custom built-in kitchen. Best of all, it has full-capacity storage and saves nearly 5" of floor space.