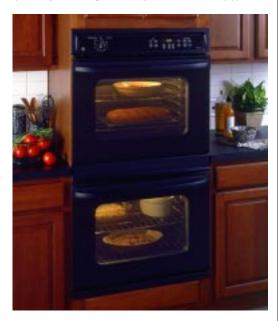

# TRUE PERFORMANCE & FLEXIBILITY

GE Wall Ovens feature the TrueTemp<sup>™</sup> System, providing exceptional cooking performance through advanced technology and innovative design. TrueTemp<sup>™</sup> offers SmartLogic Electronic Controls that monitor and maintain oven temperature; a Platinum Oven Sensor senses sudden heat loss, and responds with more power; and a powerful bake element (our most powerful ever!), that delivers 3410 watts of even heat distribution. But delivering consistently even oven temperatures is only the beginning.

# THE MOST VERSATILE OVEN IN AMERICA IS ALSO THE MOST ACCURATE OVEN IN AMERICA!\*

These ovens can be installed in a wall or cabinet, or under a counter with a gas or electric cooktop. All GE 30" built-in ovens fit into common cut-out spaces making it easy to replace an installed oven with an upgrade. And the flush installation appearance is the final touch!