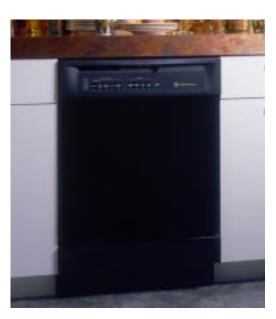

e need to pre-rinse dishes.



CleanSensor II adjusts water usage preventing under washing or over washing of dishes.



StemSafe system eliminates handwashing by safely holding stemware securely without fear of breaking.

\*Developed in consultation with Lenox,<sup>®</sup> the leading manufacturer of fine china.

Not all features available on all models. For additional features, specifications and color availability, refer to page 198.



### GE Profile Performance Series<sup>™</sup> GSD4940CSS

Variable cycles/options • Power Pre-Soak option • Super (nylon) upper rack
SmartShelf with StemSafe • Super12 (nylon) lower rack with 4 rows of fold-down tines

- *GSD4930ZWW* (not shown) • White on white
- *GSD4920ZBB* (not shown) • Black on black
- *GSD4910ZAA* (not shown) • Almond on almond





## GE Profile Performance Series<sup>™</sup> GSD4620ZBB

- Variable cycles/options
  Super upper rack
  SmartShelf
  Super12 lower rack with
- 2 rows of fold-down tines
- *GSD4630ZWW* (not shown) • White on white

*GSD4610ZAA* (not shown) • Almond on almond



# BUILT-IN: GE PROFILE<sup>TM</sup> QUIETPOWER<sup>TM</sup> SERIES

# BOTH MODELS INCLUDE • SureClean<sup>™</sup> Wash System • Electronic Controls • SmartShelf • Piranha<sup>™</sup> Anti-Jamming Hard Food Disposer • POTSCRUBBER Cycle • Hi-Temp Rinse option • Hi-Temp Wash option • Delay Start • GE Profile<sup>™</sup> QuietMotor • Trimless appearance





SureClean<sup>™</sup> Wash System cleans dishes completely.

INDUSTRY EXCLUSIVE



Piranha<sup>™</sup> Anti-Jamming Hard Food Disposer eliminates the need to pre-rinse dishes.



G