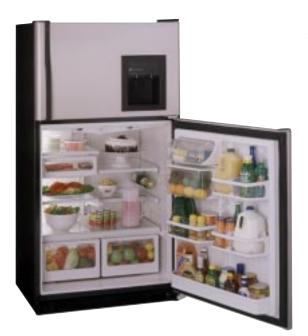

### $\begin{array}{l} CustomStyle^{^{\rm TM}} \ Side-By-Side \ Refrigerators: \\ Choose \ A \ Trimless \ Or \ Installed \ Trim \ Model \end{array}$

GE Profile Performance Series<sup>™</sup> Trimless Model TPX24PBB

### TRIMLESS MODELS: INSTALLATION MADE EASY, SIMPLY SLIDE IN

The trimless CustomStyle units install by simply sliding into—way into—the space between cabinets. Because they align with counters, CustomStyle refrigerators instantly look built-in. And there's nothing to attach or custom build. Available in white, black, stainless steel and almond.

Trimless models shown on pages 12 and 13.

GE Profile<sup>™</sup> Installed Trim Model TPX24BPB shown with a custom wood panels and optional collar trim TRMBISWW.

### INSTALLED-TRIM MODELS: ANOTHER WAY TO CUSTOMIZE

Whether you're building a brand new kitchen or planning for a renovation, GE opens a world of design possibilities. CustomStyle<sup>™</sup> refrigerators accept a variety of door panels: acrylic white, black or almond, and stainless steel panels. The choices are simple.