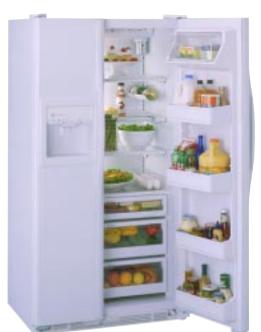

### TOP-FREEZER CUSTOMSTYLE<sup>™</sup> MODELS: 22 CU. FT.

ALL MODELS INCLUDE • Beverage Rack • Adjustable spill-proof glass shelves • Adjustable humidity vegetable/fruit crispers • Adjustable modular gallon door bins • Dual up-front temperature control (back-lit) • QuickSpace<sup>™</sup> shelf • Slide-out, spill-proof crisper cover • Quick Store<sup>™</sup> bin • Adjustable temperature meat pan • Adjustable dairy compartment

Slide-Out, Spill-Proof Crisper Cover pulls out for easy access and guick cleanup.

QuickSpace<sup>™</sup> Shelf slides back to store tall items.

Modular Door Bins store gallon

containers with ease.