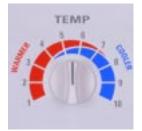

gned for ease of placement, this unit can be installed by anyone and requires no prior experience or special tools.





• Circulaire oscillating air flow





| Model   | BTU    | EER | Volts | Cools (sq. ft.) |
|---------|--------|-----|-------|-----------------|
| AGV12AA | 12,000 | 9.0 | 115   | 575-650         |
| AGV10AA | 10,000 | 9.2 | 115   | 425-525         |



| Model   | BTU   | EER | Volts | Cools (sq. ft.) |
|---------|-------|-----|-------|-----------------|
| AQV06LA | 6,000 | 9.0 | 115   | 170-210         |
| AQV05LA | 5,000 | 9.0 | 115   | 100-150         |

# HEAT/COOL SERIES

ALL MODELS INCLUDE • Multiple cooling/heating speeds • Vent/Exhaust • 10-Position thermostat • Four-way adjustable air discharge • Easy access filter • Slide-out chassis • Rigid panel window kit



Cooling and Electric Heat— Along with comfortable cooling capabilities, our new series also provides supplemental heat during winter months and can even be used as the primary heat source in temperate zones.



Concealed Controls are hidden from view to provide a clean, contemporary appearance.



| Model   | BTU           | EER     | Volts   | Cools<br>(sq. ft.) | Heater<br>Wattage |
|---------|---------------|---------|---------|--------------------|-------------------|
| AVE22DA | 22,000/21,300 | 8.2/8.2 | 230/208 | 1,330-1,450        | 4.7/3.9 (kw)      |
| AVE18DA | 18,000/17,500 | 9.5/9.5 | 230/208 | 1,050-1,150        | 3.0/2.6 (kw)      |
| AVE15DA | 15,000/14,500 | 9.0/9.0 | 230/208 | 850-950            | 3.0/2.6 (kw)      |



Laundry

Microwave Ovens Cooking Products

# ROOM A