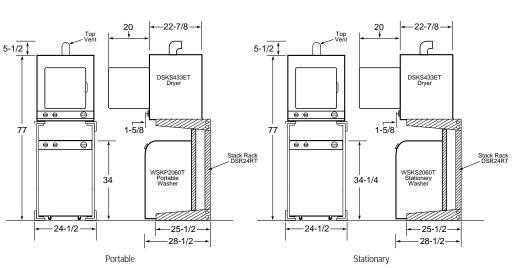

# SPACEMAKER®: PORTABLE/STATIONARY MODELS

## GE

WSKP2060T 120V Washer • Portable model • 2 wash/spin speeds • 6 cycles: Regular (Heavy Soil, Medium Soil), Permanent Press (Medium Soil, Light Soil) Delicates and Spin Only • 3 wash/rinse temperatures • 4 water levels • Automatic cool down • Lint filter • Easy-roll rollers • Unicouple connector quickly attaches to a faucet adaptor

• Available in white and almond with black control panel

## WSKS2060T

120V Washer (not shown) • Stationary model

# GE

DSKP233ET 120V Dryer

• Portable/Stationary model • 3 drying cycles: Automatic Regular–Permanent Press, Timed Dry up to 105 minutes and Air Fluff • 2 Heat selections: Normal and No-Heat Air Fluff (in timer) • 15-amp dryer cord attached • Available in white and almond with black control panel

#### DSKS433ET

240V Dryer (not shown)

• Stationary model • 3 drying cycles: Auto Regular– Permanent Press, Auto Delicates and Timed Dry up to 140 minutes • 4 Heat selections: Regular (High Heat), Permanent Press (Medium Heat), Delicates (Low Heat) and Air Fluff (No-Heat) • Available in white and almond with black control panel