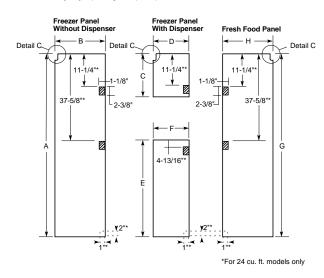

### Panels available:

Models TPX24BRB is available with white, black, almond, stainless steel or custom wood panel options. Models TPX24BPB, TPX24BIB and TPX21BRB are available with white, black, stainless steel or custom wood panel options.

### Panels available:

Models TNX22BRC and TNX22BAC are available with white, black, stainless steel or custom wood panel options. Model TNS22BRC is only available with stainless steel panels.