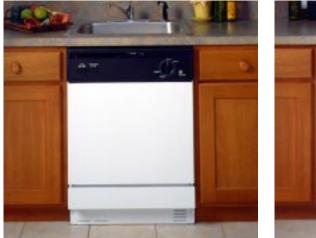

# SPACEMAKER®: PORTABLE/STATIONARY MODELS

## GE

WSKP2060T 120V Washer • Portable model • 2 wash/spin speeds • 6 cycles: Regular (Heavy Soil, Medium Soil), Permanent Press (Medium Soil, Light Soil) Delicates and Spin Only • 3 wash/rinse temperatures • 4 water levels • Automatic cool down • Lint filter • Easy-roll rollers • Unicouple connector quickly attaches to a faucet adaptor

• Available in white and almond with black control panel