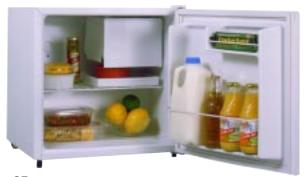

### Compact 6.0 to 1.7 cu. ft. Spacemaker<sup>™</sup> Refrigerators

GE

TAX6SNXWH/WN • 6.0 cu. ft. capacity • 2 adjustable cabinet shelves • Reversible door • Optional black panel or custom wood panel available with TK6 trim kit • Available in White (WH) or Woodgrain (WN)