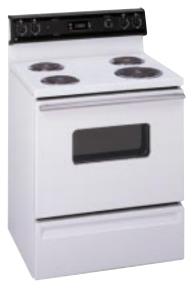

hrome drip bowls



Lift-up cooktop locks into place for easy cleaning.



Clean-Well<sup>™</sup> Cooktop System contains spills so clean-up is simple.



Calrod® Heating Elements provide even heat distribution for better cooking performance.



#### GE JBS27BY

• White or almond • Standard clean oven • Lift-up cooktop • Plug-in Calrod <sup>®</sup> heating elements, two 8" and two 6" • Electronic clock and minute timer • Frameless black glass oven door with window • Designerstyle handle

JBS27WY (not shown) • White on white

JBS27AY (not shown) · Almond on almond



#### GE JBS23BB

 White or almond • Standard clean oven • Plug-in Calrod <sup>®</sup> heating elements, two 8" and two 6" • Electronic clock and minute timer • Frameless black glass oven door with window • Chrome visor handle



GE JBS26W

 White or almond • Standard clean oven • Plug-in Calrod <sup>®</sup> heating elements, one 8" and three 6" • Electronic clock and minute timer • Color-matched oven door with window • Chrome visor handle



#### GE JBS07V

- White on white Standard clean oven Plug-in Calrod <sup>®</sup> heating elements, one
- 8" and three 6" Oven door with window
- Chrome visor handle

Not all features available on all models. For additional features, specifications and color availability, refer to page 189.

Water Systems

Laundry



GE JBS05Y (Does not have Clean-Well" Cooktop System) • White or almond • Standard clean oven • Up-front controls • Plug-in heating elements, one 8" and three 6" • Color-matched oven door with window • Chrome visor handle • Storage drawer



#### GE JBS03GV

• Whi