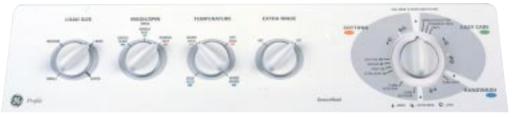

#### WPSR3120W

- Super capacity SensorWash<sup>™</sup> 3 wash/spin speed combinations 4 wash/rinse temperatures
- 4 water levels 12 wash cycles HandWash® Deluxe Insulation Package

#### GE Profile<sup>™</sup> WPSR3100W

- Super capacity 3 wash/spin speed combinations 3 wash/rinse temperatures 4 water levels
- 10 wash cycles

Not all features available on all models. For additional features, specifications and color availability, refer to page 155.