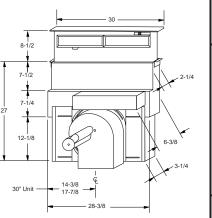

e cutting out countertop, refer to instructions packed with downdraft and cooktop.

Note: Installation in cabinets/countertops against the wall will not be possible in most applications. Against the wall installations are limited to dimension requirements. Refer to installation instructions packed with product for further details.

JXBC57 Outdoor Cover. Optional accessory may be ordered for installation of motor and blower assembly on outside wall.

JXRB57 Indoor Remote Accessory. Optional accessory may be ordered for installation of motor and blower assembly in an indoor remote location.

Installation Information: Before installing, consult installation instructions (49-8931) packed with product for current dimensional data.

**Overall Dimensions (in inches)** Model JVB67



Model JVB37



#### Venting Options (Through the Floor)



#### In Cabinet Discharge (Down)



#### In Cabinet Discharge (Right)





## In Cabinet Discharge (Left)



Microwave Ovens

Refrigeration

**Cooking Products** 

## **30"** SLIDE-IN GAS RANGES

|                                              | GE Profile <sup>™</sup>     | GE                       |                                       |
|----------------------------------------------|-----------------------------|--------------------------|---------------------------------------|
|                                              | JGSP44WEY<br>JGSP44AEY      | _JGSP23WEY               | 100000000                             |
| <b>F</b>                                     | JGSP44BEY                   | JGSP23BEY                | JGSS05BEA