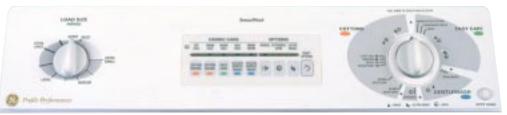

# GE PROFILE PERFORMANCE SERIES<sup>™</sup> LAUNDRY

BOTH MODELS INCLUDE • GentlePower<sup>™</sup> Agitator • PermaTuf II<sup>™</sup> Basket • Self-cleaning filter • Bleach dispenser • Fabric Softener dispenser • Steel drive transmission • Auto Balance Suspension System • 100% front serviceable

SensorWash<sup>™</sup> senses and adjusts incoming water temperature for wash cycles to maximize detergent's potential.

UltraCare handles ultra fine fabrics with exquisite care.

ColorLogic<sup>™</sup> color-coded cycle buttons allow you to correctly select the temperature and optimum wash/spin speed for each fabric type.

SpotSoak<sup>™</sup> provides a 7-second spray of water to assist in stain pre-treatment. It's like having a sink right at your washer.

Not all features available on all models. For additional features, specifications and color availability, refer to page 155.