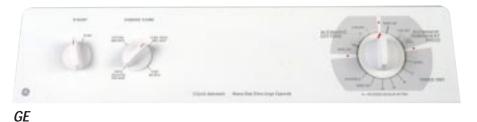

# GE'S ULTRA FABRIC CARE SYSTEM GIVES YOUR WASH THE PERFORMANCE YOU DESERVE.

WPSF4170W/DPSF495EW

You expect a great deal from the GE brand. Dependability. Flexibility. Efficiency. But the number one reason that households across the country choose GE, is performance. So it should come as no surprise that these laundry pairs offer those performance features that you demand. Like SensorWash,<sup>56</sup> that regulates water temperatures exactly the way you want them for just right clothing care. Like matched color-codings on cycle and timer selections that make it easy for anyone to do the laundry. And the SpotSoak<sup>56</sup> feature makes pre-treating stains a simple matter. It's like having a faucet right at your washer. GE's Front-Loading models can be placed side-by-side, stacked, built-in, or under the counter for added space savings. And they typically use 22 to 25 gallons of water vs. 35 to 40 gallons in a standard washer. Finally, the tumble action of front-loaders provides less wear and tear on clothes. But washers are only half the story. SensorDry shuts off the dryer the minute clothes are dry, preventing fading from over drying. And the sturdy Dryer Rack is designed to dry items such as washable sneakers and stuffed animals without all the clanging! Both GE Washers and Dryers have wide openings and super capacities that welcome family-size laundry loads. And on top of all this, they're ultra quiet and impeccably styled. So if you're inclined to choose performance, along with flexibility and style—your search is over. You've just chosen GE.

# GE PROFILE PERFORMANCE SERIES<sup>™</sup> LAUNDRY

BOTH MODELS INCLUDE • GentlePower<sup>™</sup> Agitator • PermaTuf II<sup>™</sup> Basket • Self-cleaning filter • Bleach dispenser • Fabric Softener dispenser • Steel drive transmission • Auto Balance Suspension System • 100% front serviceable

SensorWash<sup>™</sup> senses and adjusts incoming water temperature for wash cycles to maximize detergent's potential.

UltraCare handles ultra fine fabrics with exquisite care.

ColorLogic<sup>™</sup> color-coded cycle buttons allow you to correctly select the temperature and optimum wash/spin speed for each fabric type.

SpotSoak<sup>™</sup> provides a 7-second spray of water to assist in stain pre-treatment. It's like having a sink right at your washer.

Not all features available on all models. For additional features, specifications and color availability, refer to page 155.