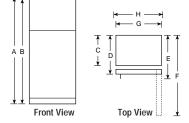

#### Side-By-Side Refrigerators

GE CustomStyle" extends 26" from wall 26" saves nearly 7"

"Because they install nearly flush with the cabinets, these refrigerators save floor space. They don't stick out into the kitchen!"

### The Only CustomStyle<sup>™</sup> Top-Freezer Refrigerator: Choose A Trimless Or Installed Trim Model

This is the first top-freezer refrigerator designed to align with countertops and not stick out or take up valuable floor space, evoking the "premium impression" of a custom built-in kitchen. Best of all, it has full-capacity storage and saves nearly 5" of floor space.