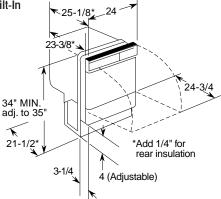

# THE MOST VERSATILE OVEN IN AMERICA IS ALSO THE MOST ACCURATE OVEN IN AMERICA!\*

These ovens can be installed in a wall or cabinet, or under a counter with a gas or electric cooktop. All GE 30" built-in ovens fit into common cut-out spaces making it easy to replace an installed oven with an upgrade. And the flush installation appearance is the final touch!