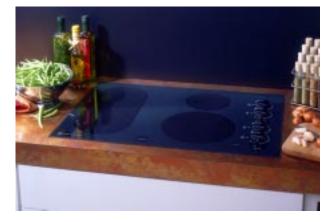

• "ON" indicator light • One-half rack

JTD910AB (not shown)

Almond on almond • 30" warming drawer

JTD910BB (not shown) • Black on black • 30" warming drawer

- JKD910WB (not shown)
- White on white 27" warming drawer
- JKD910AB (not shown)
- Almond on almond 27" warming drawer

#### JKD910BB (not shown)

Black on black • 27" warming drawer

# BUILT-IN COOKTOPS: 36" AND 30" ELECTRIC CLEANDESIGN

## ALL MODELS INCLUDE • Smooth-surface glass-ceramic CleanDesign cooktop

• Fingerprint and scratch resistant patterned glass cooktop



Flush Mount Installation creates a stunning visual effect. (Not available on stainless steel models)



Bridge Element for total cooking flexibility.



**Ribbon Heating Elements** direct heat straight up to the pan, providing even heat for uniform cooking.









## GE Profile Performance Series<sup>™</sup> JP960SA

 Stainless steel • 36" frameless cooktop • Five ribbon heating elements, one  $6^{"}$ , one 7", one dual ( $6^{"}/9^{"}$ ) and two 7" with connecting bridge burner • Five hot surface indicator lights

#### JP960WA (not shown)

- White on white Flush mount installation capability
- JP960AA (not shown)
- Almond on almond
- Flush mount installation capability

 Black on black • Flush mount

JP960BA (not shown)

installation capability

#### GE Profile Performance Series<sup>™</sup> JP930BA

• Black on black • 30" frameless cooktop • Four ribbon heating elements, one 6", one dual (6"/9") and two 7" with connecting bridge burner • Four hot surface indicator lights • Flush mount installation capability

JP930WA (not shown) • White on wh