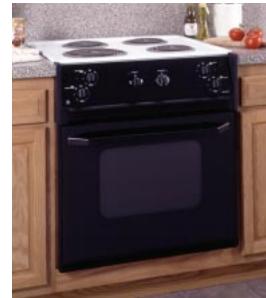

### All The Style You Can Imagine. All The Performance You Deserve.

GE has continued to expand the exciting GE Profile Performance<sup>™</sup> Series. This year, the big news is the introduction of an exciting new line of GE Profile Performance<sup>™</sup> CustomStyle<sup>™</sup> refrigerators. Available in both top-freezer and side-by-side models, the exclusive CustomStyle design makes it easier than ever to achieve the custom, built-in look that today's discriminating consumer desires. The small news is the addition of a unique warming drawer to the GE Profile Performance Series. Small news because it fits in the space of an ordinary kitchen drawer (which is very good news to people who want all the latest conveniences for their dream kitchen). Of course, every appliance in this series, whether built-in or free-standing, has to measure up to the highest standards for both design and performance.