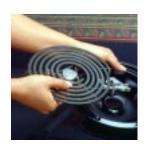

lean option • Control lock capability

• White on white



GE JDP36BW

Self-cleaning oven with Delay Clean option

• Control lock capability • Available with white or almond cooktop

JDS26BW (not shown)

• Standard clean oven • Available with white or almond cooktop

Not all features available on all models. For additional features, specifications and color availability, refer to pages 178 and 185.

## DROP-IN SPACEMAKER<sup>™</sup> RANGES: 27" ELECTRIC

ALL MODELS INCLUDE • Lift-up overhanging porcelain-enameled cooktop • One 8" and three 6" plug-in Calrod <sup>®</sup> heating elements • Frameless glass oven door • Big View window • Chrome drip bowls



Electronic Oven Control provides convenient cooking functions.



Lift-Up Cooktop stays up for easy access to clean the subtop quickly.



Calrod<sup>®</sup> Heating Elements unplug for easy removal of one-piece drip bowls for cleaning and access to the subtop.

#### OPTIONAL

BACKGUARDS White, black or almond painted finish is available at additional cost for all models. JX27RWH – White, JX27RBK – Black, JX27RAD – Almond



GE Profile<sup>™</sup> JMP31WA

• White on white • Self-cleaning oven with automatic oven door lock • Electronic clock and kitchen timer • Auto oven shut-off • Sure Grip designer-style handle



· Self-cleaning oven with automatic oven door lock

• White or almond cooktop • Electronic clock and

minute timer • Auto oven shut-off



*GE JMS08BA* • Standard clean oven • White or almond cooktop • Rotary oven controls

# Water Systems

Refrigeration

Not all features available on all models. For additional