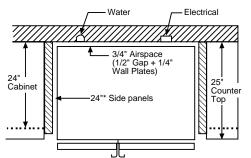

er water line tubing recommended.
- When possible, recess both copper water line and electrical outlet. (See local codes)
- Front and rear leveling legs are adjustable for the built-in look. (See owner's manual)
- If optional collar trim kit is to be used or anticipated, see collar trim installation on next page for different rough-in dimensions.



\*The rough-in dimension of 70-1/4" is minimum and is measured from the finished floor to top of opening (or the underside of the overhead cabinets). For Models with Trim Kit: If frameless style cabinets are planned for above the refrigerator, you may need to consider adding a maximum of 1/4" (70-1/2") to height of opening to allow additional clearance between cabinet doors and top of refrigerator trim when cabinet doors are in open position.



For 24 cu. ft. models only



For 21 cu. ft. models only.

\*24" depth applies to the refrigerator opening, not the actual cabinet depth.

# Door Panel Dimensions

Order your own custom wood panels to match cabinetry or other decor.

|            | Fresh Food<br>Panels                      | Freezer Panel<br>With Dispenser                      | Freezer Panel<br>Without Dispenser | Weight Limits*                            |
|------------|-------------------------------------------|------------------------------------------------------|------------------------------------|-------------------------------------------|
| 21 cu. ft. | <b>G</b> -65-3/16"<br><b>H</b> -20-1/16"  | C-18-3/4" E-32-3/8"<br>D-14-5/16" F-14-5/16"         |                                    | Fresh Food = 38 lbs.<br