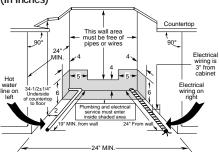

| i .                                    |                                        |                                        |  |



Underwriters Laboratories

#### **Electrical Rating**

Voltage AC ..... .120 Calrod<sup>®</sup> heater watts..... For use on adequately wired 120-volt, 15-amp circuit having 2-wire service with a separate ground wire. This appliance must be grounded for safe operation.

All GE Profile Performance<sup>™</sup> and GE Profile<sup>™</sup> Dishwashers are equipped with the following: 120°F inlet water capability,

Easy-Glide roller system, convection drying, horizontal mechanism, leveling screws. \*Colors available: SS = Stainless Steel, WW = White on white , BB = Black on black, AA = Almond on almond.

#### Built-In Dishwasher Dimensions (in inches)









Note: Dishwasher must not be installed more than 10 feet from sink for proper drainage. All plumbing and electrical work must be in accordance with local codes.

Note: If a flush look is needed, a 25" base cabinet needs to be used.



(See illustration above)

\*\*Adjustment required to match adjacent cabinet fronts due to leveling adjustment, 4" nominal.

### **BUILT-IN DISHWASHERS**

|                                          | GE                                     |                                        |                                        |                                           |               |
|------------------------------------------|----------------------------------------|----------------------------------------|----------------------------------------|--------------