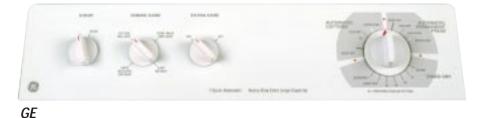

# GE'S ULTRA FABRIC CARE SYSTEM GIVES YOUR WASH THE PERFORMANCE YOU DESERVE.

WPSF4170W/DPSF495EW

You expect a great deal from the GE brand. Dependability. Flexibility. Efficiency. But the number one reason that households across the country choose GE, is performance. So it should come as no surprise that these laundry pairs offer those performance features that you demand. Like SensorWash,<sup>56</sup> that regulates water temperatures exactly the way you want them for just right clothing care. Like matched color-codings on cycle and timer selections that make it easy for anyone to do the laundry. And the SpotSoak<sup>56</sup> feature makes pre-treating stains a simple matter. It's like having a faucet right at your washer. GE's Front-Loading models can be placed side-by-side, stacked, built-in, or under the counter for added space savings. And they typically use 22 to 25 gallons of water vs. 35 to 40 gallons in a standard washer. Finally, the tumble action of front-loaders provides less wear and tear on clothes. But washers are only half the story. SensorDry shuts off the dryer the minute clothes are dry, preventing fading from over drying. And the sturdy Dryer Rack is designed to dry items such as washable sneakers and stuffed animals without all the clanging! Both GE Washers and Dryers have wide openings and super capacities that welcome family-size laundry loads. And on top of all this, they're ultra quiet and impeccably styled. So if you're inclined to choose performance, along with flexibility and style—your search is over. You've just chosen GE.

# GE PROFILE PERFORMANCE SERIES<sup>™</sup> LAUNDRY

BOTH MODELS INCLUDE • GentlePower<sup>™</sup> Agitator • PermaTuf II<sup>™</sup> Basket • Self-cleaning filter • Bleach dispenser • Fabric Softener dispenser • Steel drive transmission • Auto Balance Suspension System • 100% front serviceable

SensorWash<sup>™</sup> senses and adjusts incoming water temperature for wash cycles to maximize detergent's potential.

UltraCare handles ultra fine fabrics with exquisite care.

ColorLogic<sup>™</sup> color-coded cycle buttons allow you to correctly select the temperature and optimum wash/spin speed for each fabric type.

SpotSoak<sup>™</sup> provides a 7-second spray of water to assist in stain pre-treatment. It's like having a sink right at your washer.

Not all features available on all models. For additional features, specifications and color availability, refer to page 155.