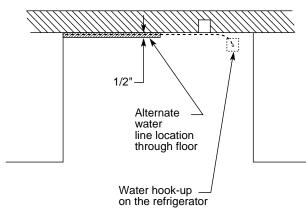

GE's new CustomStyle top-freezer refrigerator looks built-in on the outside, has more accessibility and convenience on the inside.

#### Side-By-Side Refrigerators

GE CustomStyle" extends 26" from wall 26" saves nearly 7"

"Because they install nearly flush with the cabinets, these refrigerators save floor space. They don't stick out into the kitchen!"