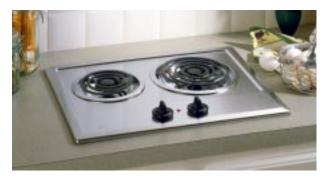

ty

JP340WA (not shown)

· White on white

Not all features available on all models. For additional features, specifications and color availability, refer to page 172.

# BUILT-IN COOKTOPS: 36" AND 30" ELECTRIC COIL

## ALL MODELS INCLUDE • Porcelain-enameled lift-up cooktop • Two 8" and two 6" plug-in Calrod<sup>®</sup> heating elements • Infinite heat rotary controls



#### GE JP626WV

• White on white • 36" cooktop • One-piece chrome drip bowls • Upfront white glass control panel

JP626AV (not shown) • Almond on almond



#### GE JP326BV

• Black on black • 30" cooktop • One-piece porcelain-enameled drip bowls • Black glass control panel

JP326WV (not shown) • White on white

JP326AV (not shown)

Almond on almond

JP326CV (not shown) • Brushed-chrome

# BUILT-IN COOKTOPS: 21" COMPACT



# GE

JP201CV • Staiplass staal • 21 1 / 4" cook

• Stainless steel • 21-1/4" cooktop

One 8" and one 6" plug-in heating elements
 Infinite heat rotary controls • Removable one-

 Infinite heat rotary controls • Removable one piece chrome drip bowls • Heating element "ON" indicator light

JP200V (not shown)

• White porcelain-enameled (Available in White only)

# BUILT-IN COOKTOPS: 36" AND 30" GAS

ALL MODELS INCLUDE • Sealed burners (except JGP320EV) • Electronic pilotless ignition



Sealed Burners help contain spills from dripping beneath cooktop for easy cleanup.



Precise Simmer Burner provides more temperature control with low 700 BTU setting.



Maximum Output Burners have high power performance making cooking convenient.



GE Profile Performance Series<sup>™</sup> JGP960SEA

•