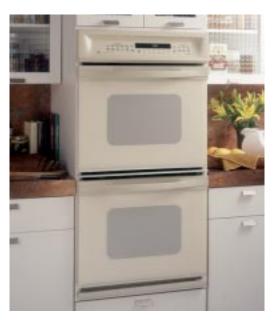

JT950SA Double Oven

# THE MOST VERSATILE OVEN IN AMERICA IS ALSO THE MOST ACCURATE OVEN IN AMERICA!\*

These ovens can be installed in a wall or cabinet, or under a counter with a gas or electric cooktop. All GE 30" built-in ovens fit into common cut-out spaces making it easy to replace an installed oven with an upgrade. And the flush installation appearance is the final touch!

But there's still more to tell! Profile Performance Series<sup>™</sup> offers professional touches like the Gourmet Shelf, that features "baking stones" as part of the rack. Dough rises more quickly and efficiently with our innovative "proofing" feature. Consistent cooking. Versatile placement. Professional features. GE Wall Ovens deliver in both cooking performance and flexibility.