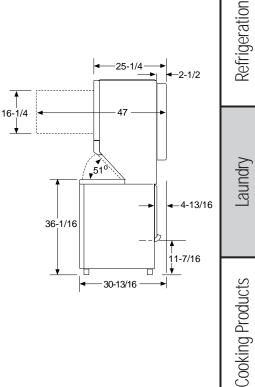

#### Side-By-Side Refrigerators

GE CustomStyle" extends 26" from wall 26" saves nearly 7"

"Because they install nearly flush with the cabinets, these refrigerators save floor space. They don't stick out into the kitchen!"

### The Only CustomStyle<sup>™</sup> Top-Freezer Refrigerator: Choose A Trimless Or Installed Trim Model

This is the first top-freezer refrigerator designed to align with countertops and not stick out or take up valuable floor space, evoking the "premium impression" of a custom built-in kitchen. Best of all, it has full-capacity storage and saves nearly 5" of floor space.