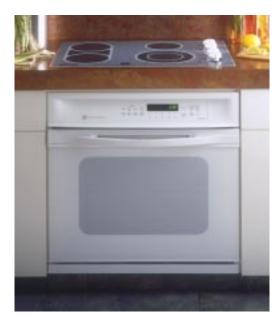

# TRUE PERFORMANCE & FLEXIBILITY

GE Wall Ovens feature the TrueTemp<sup>™</sup> System, providing exceptional cooking performance through advanced technology and innovative design. TrueTemp<sup>™</sup> offers SmartLogic Electronic Controls that monitor and maintain oven temperature; a Platinum Oven Sensor senses sudden heat loss, and responds with more power; and a powerful bake element (our most powerful ever!), that delivers 3410 watts of even heat distribution. But delivering consistently even oven temperatures is only the beginning.

# THE MOST VERSATILE OVEN IN AMERICA IS ALSO THE MOST ACCURATE OVEN IN AMERICA!\*

These ovens can be installed in a wall or cabinet, or under a counter with a gas or electric cooktop. All GE 30" built-in ovens fit into common cut-out spaces making it easy to replace an installed oven with an upgrade. And the flush installation appearance is the final touch!