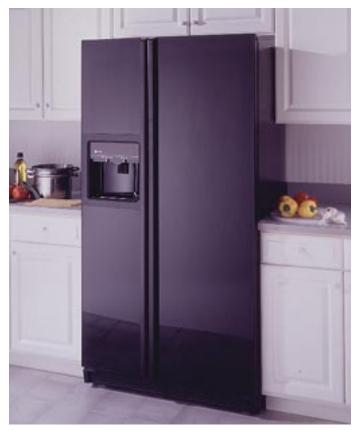

### ONLY GE OFFERS CUSTOMSTYLE<sup>™</sup> Refrigerators, And They're Available In Side-By-Side and Top-Freezer Models

A GE CustomStyle side-by-side refrigerator is the perfect solution for today's open-living kitchen designs.

#### Side-By-Side Refrigerators

GE CustomStyle" extends 26" from wall 26" saves nearly 7"

"Because they install nearly flush with the cabinets, these refrigerators save floor space. They don't stick out into the kitchen!"