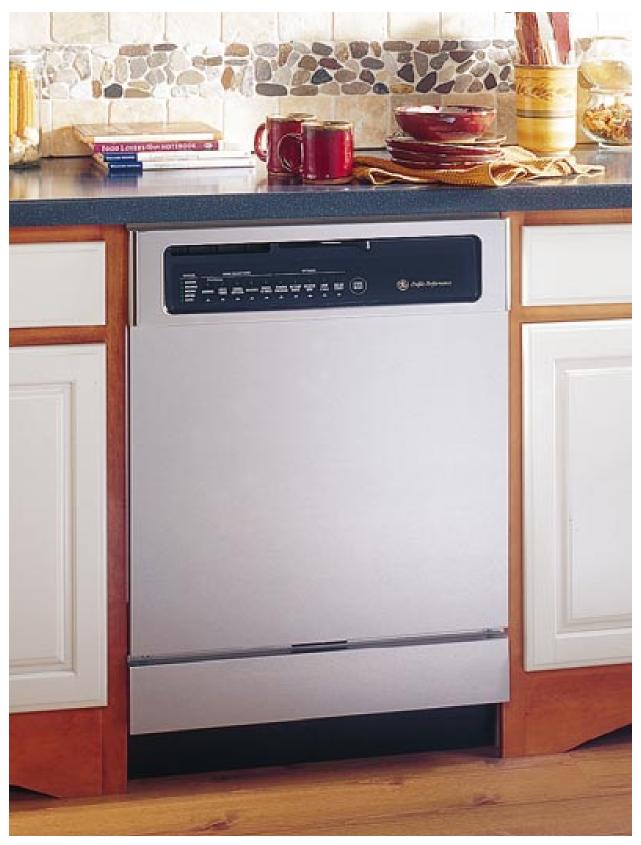

" single electric wall oven. Use a convection wall oven under these convection microwave ovens for a complete convection cooking center.

*30" Deluxe Accessory Trim Kits* For model JE1390: JX1330BV—Black, JX1330WV—White 27" Deluxe Accessory Trim Kits For JE1390: JX1327BV—Black, JX1327WV—White

BUILT-IN ACCESSORY TRIM KIT FOR .9 CU. FT. MICROWAVE OVENS For a custom built-in appearance, this kit allows built-in installation of the Spacemaker II<sup>™</sup> microwave oven into a wall or cabinet alone.

Accessory Trim Kits For models JEM31 and JEM25: JX827BN—Black Trim Kits JX827WN—White Trim Kits JX827SS—Stainless Steel Trim Kits

HANGING KIT FOR .5, .7 AND .9 CU. FT. MICROWAVE OVENS This hanging kit allows installation under a cabinet. *Hanging Kit* 4-A019—JE510, JE520, JE710, JEM25, JEM31



GSD4940CSS

# WASHES AWAY FOOD WITHOUT DROWNING CONVERSATION



It used to be that the last place you would think of holding a conversation was in the kitchen while the dishwasher was running. However, with a GE Profile Performance<sup>™</sup> dishwasher, it is easy to forget that the dishwasher is even on. How did we make it so quiet? *In fact, how did we make it the quietest dishwasher among leading brands?* We started with the QuietMotor – induction motor that has been designed to operate quieter and more efficiently than other industry motors. Then we added thicker insulation, an ActiveVent which closes during fill, wash, and drain cycles, and a Quiet Water Valve. All these features made the GE Profile<sup>™</sup> and Profile Performance dishwashers consumer-rated as the quietest amo