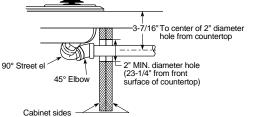

Ovens

Dishwashers

### 27"/24" Built-In Single Oven Dimensions (in inches)



JK910, JKP18/15, JKS05 JRP15, JRS04 27" min. 24" min. 23-5/8" 23-1/2" 25' 22-1/2 23-5/8" 23-1/8 28-3/16 29-1/8 26-5/8 23-3/4

Recommended for solid bottom installation

Note: If a solid bottom is used instead of the runners, a 6" x 10" rectangle must be cut out of the bottom for optimum performance

performance

and proper air circulation.

10

(Must support 200 LBS.)

Installation Information: Before installing, consult installation instructions [Pub. No. 31-10200 (JK910, JKP18/15, JKS05); Pub. No. 31-10118 (JRP15, JRS04)] packed with product for current dimensional data.

> Sealed Burner Gas Cooktop Installation Dimensions (in inches)



### Standard Burner Gas Cooktop Installation **Dimensions (in inches)**



Note: Cabinets installed adjacent to wall ovens must have an adhesion spec of at least 194° F temperature rating.

Note: Oven is rated for use only under 30" standard or sealed burner gas and 30" CleanDesign and Calrod® electric cooktops (excludes Induction cooktops).

Use 2-2" x 4"s or equivalent runners spaced 19" apart (on inside

surfaces) centered in opening & flush with top of toe plate

\*32" MIN. from top of countertop (1-1/2") to top of runners must be maintained

Installation Information: Before installing, consult installation instructions [Pub. No. 31-10200 (JK910, JKP18/15, JKS05)] packed with product for current dimensional data.

Allow 1" unit

overlap all edges

Room Air

## 24" BUILT-IN GAS OVENS

|