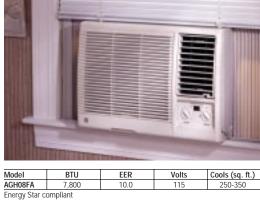

2 | 230/208 | 1330-1450       |
| AVM18DC | 18,000/17,500 | 9.5/9.5 | 230/208 | 1050-1150       |
| AVM15DC | 15,000/14,500 | 9.0/9.0 | 230/208 | 850-950         |
| AVM14AB | 14,000        | 10.0    | 115     | 750-850         |

Concealed controls





| Model                                            | BTU           | EER     | Volts   | Cools (sq. ft.) |  |  |
|--------------------------------------------------|---------------|---------|---------|-----------------|--|--|
| AMD12DB                                          | 12,000/11,800 | 9.1/9.1 | 230/208 | 575-650         |  |  |
| Flectronic controls • 12 hour timer • Circulaire |               |         |         |                 |  |  |

Electronic controls • 12 hour timer Circulaire oscillating air flow • Concealed controls













| Model         | BTU                   | EER  | Volts | Cools (sq. ft.) |  |  |
|---------------|-----------------------|------|-------|-----------------|--|--|
| AMH06LA       | 5,800                 | 10.0 | 115   | 170-210         |  |  |
| Energy Star c | Energy Star compliant |      |       |                 |  |  |

# VALUE SERIES

# ALL MODELS INCLUDE • Multiple cooling speeds • 8-Position thermostat

• Easy access filter • EZ Mount window kit



Quick Clean Filters keep unit running efficiently and save money. Simply slide out the filter, wash and replace.



Easy Mount Installation— Designed for ease of placement, this unit can be installed by anyone and requires no prior experience or special tools.





• Circulaire oscillating air flow





| Model   | BTU    | EER |