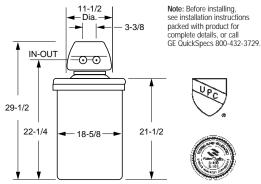

# REVERSE OSMOSIS FILTRATION: GE SYSTEM

#### THIS MODEL INCLUDES

**Reverse Osmosis (RO) Process** GE's best filtration process, which combines dual carbon filtration with reverse osmosis technology, reducing up to 99%\* of the following undesirable elements: Taste and odor, Sediment, Lead, Inorganic chemical contaminants, Nitrates/Nitrites, Sodium and Cysts (such as cryptosporidium/ giardia). See below for a complete list of undesirable elements reduced.

*Large Capacity* provides up to 10 gallons\*\* of high-quality filtered water per day.

#### SmartWater<sup>™</sup> Faucet

Separate short-reach faucet is used only when filtered water is needed, extending filter life.

*Simple Installation* Can be installed easily undercounter, in basement or other convenient location.

*Optional Accessories* See page 152 for optional accessories available.

**NSF Approved** NSF is the most highly recognized independent testing institution in the water treatment industry. NSF inspects, tests and certifies our product performance. See page 152 for details.