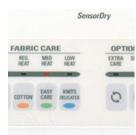

SensorWash<sup>™</sup> senses and adjusts incoming water temperature for wash cycles to maximize detergent's potential.

UltraCare handles ultra fine fabrics with exquisite care.

ColorLogic<sup>™</sup> color-coded cycle buttons allow you to correctly select the temperature and optimum wash/spin speed for each fabric type.

SpotSoak<sup>™</sup> provides a 7-second spray of water to assist in stain pre-treatment. It's like having a sink right at your washer.

Not all features available on all models. For additional features, specifications and color availability, refer to page 155.