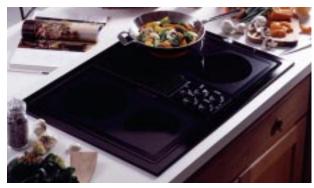

|

Not all features available on all models. For additional features, specifications and color availability, refer to pages 176-178.

## Built-In Cooktops: Downdraft Electric Select-Top^m Modular

ALL MODELS INCLUDE • Infinite heat rotary controls • Powerful downdraft venting system • Heating element "ON" indicator light

Optional Select-Top™ Modules (available at additional cost)



GRILL MODULE Front and rear controlled heating element for more cooking flexibility and energy savings. One-piece grill grate and porcelainenameled reflector pan can be removed for cleaning in sink or dishwasher.



GRIDDLE ACCESSORY (For use with optional grill module) Place over heating element and reflector pan from optional grill module. Griddle accessory has a non-stick coating and is self-draining.





#### GE Profile<sup>™</sup> JP389WV

• White on white • 30" dual modular cooktop • 3-speed fan • Porcelainenameled cooktop Shown with optional Ribbon module JXDR50VW and Grill module JXDL44N.

GE Profile<sup>™</sup> JP389BV • Black on black • 30" dual modular cooktop • 3-speed fan • Porcelainenameled cooktop Shown with optional Ribbon modules JXDR50VB.



RIBBON MODULE Patterned glass top with one 8" and one 6" ribbon heating element.



CALROD<sup>®</sup> MODULE One 8" and one 6" plug-in Calrod<sup>®</sup> heating element with removable onepiece drip bowls.

GRILL COVER (not shown) Covers grill area when not in use. Available in Black on black and White on white.





| Models    |                                                        |