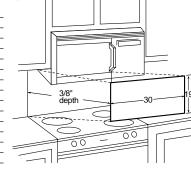

WB | JX81A                                | JX40WH/JX46WH       | JX22SS                  |
| JVM1650AB | JX81A                                | JX40AL/JX46AL       | JX22SS                  |
| JVM1650BB | JX81A                                | JX41/JX46BL         | JX22SS                  |
| JVM1650WB | JX81A                                | JX40WH/JX46WH       | JX22SS                  |
| JVM1640BB | JX81A                                | JX41/JX46BL         | JX22SS                  |
| JVM1640WB | JX81A                                | JX40WH/JX46WH       | JX22SS                  |
| JVM1630BB | JX81A                                | JX41/JX46BL         | JX22SS                  |
| JVM1630WB | JX81A                                | JX40WH/JX46WH       | JX22SS                  |



JX22SS–Stainless Steel Decorative Panel Kit When replacing a Hi/Low range with a SpacemakerPlus<sup>™</sup> microwave/convection oven or Spacemaker over a range model, this panel kit fills in the area between the microwave and range left by the Hi/Low model.

This information is not intended to be used for installing unit described. Before installing, consult installation instructions packed with product/kit for current dimensional data.

## SPACEMAKER OVER-THE-RANGE MICROWAVE OVENS

|                                                                        | GE Profile <sup>™</sup>       |                               | GE                             |                                |                         |                           |                                |