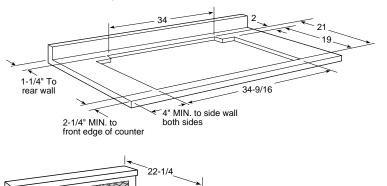

motor and blower assembly on outside wall.

A minimum 36" side-to-side undercounter clearance is required for ease of installation. Unit is furnished with a 4-foot. 110V electric cord.

### Cabinet Requirements Dimensions (in inches)



### Gas and Electrical Supply Location Dimensions (in inches)



Gas and Electrical

Supply Location The gas supply pipe and the electrical supply receptacle entering the cabinet should be positioned as shown in the shaded areas. The cooktop is equipped with a 4' power supply cord and should reach any desired location on cabinet walls.

Power receptacle



Installation Information: Before installing, consult installation instructions (Pub. No. 31-0840) packed with product for current dimensional data.

### Downdraft Gas Cooktops Dimensions (in inches)

R



2 - 1/4

6-3/4

3-1/4

Refrigeration

14-7/8

Exhaust (Right or Left)



### Venting Options (in inches)

### Through the floor T Transition (Supplied with unit) тип עדעד 3-3/8-4-3/4 Moto 3-1/4" x 10" rectangular duct 17-1/4

## 00 3-3/4 Adj. brackets (5" min.-8" max.) 6" round duct Moto

Vent Back

Undercounter duct work represented is not to scale. Enlarged for visibility.

### In Cabinet-discharge left (rectangular)



For satisfactory performance, the duct run should not exceed 150 feet equivalent length. Consult Table of Equivalent Lengths on instruction sheet.

### Select-Top<sup>TM</sup> Modular Downdraft Cooktops and Patio Grill

|                                                                                                    | GE Profile <sup>™</sup>            | GE