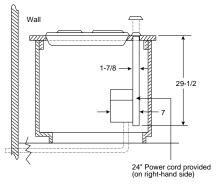

#### Side-By-Side Refrigerators

GE CustomStyle" extends 26" from wall 26" saves nearly 7"

"Because they install nearly flush with the cabinets, these refrigerators save floor space. They don't stick out into the kitchen!"