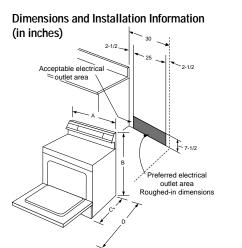

# TRUE PERFORMANCE & FLEXIBILITY

GE Wall Ovens feature the TrueTemp<sup>™</sup> System, providing exceptional cooking performance through advanced technology and innovative design. TrueTemp<sup>™</sup> offers SmartLogic Electronic Controls that monitor and maintain oven temperature; a Platinum Oven Sensor senses sudden heat loss, and responds with more power; and a powerful bake element (our most powerful ever!), that delivers 3410 watts of even heat distribution. But delivering consistently even oven temperatures is only the beginning.

# THE MOST VERSATILE OVEN IN AMERICA IS ALSO THE MOST ACCURATE OVEN IN AMERICA!\*

These ovens can be installed in a wall or cabinet, or under a counter with a gas or electric cooktop. All GE 30" built-in ovens fit into common cut-out spaces making it easy to replace an installed oven with an upgrade. And the flush installation appearance is the final touch!