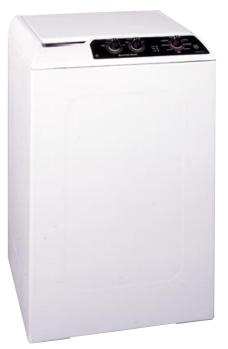

## GE

WSKP2060T 120V Washer • Portable model • 2 wash/spin speeds • 6 cycles: Regular (Heavy Soil, Medium Soil), Permanent Press (Medium Soil, Light Soil) Delicates and Spin Only • 3 wash/rinse temperatures • 4 water levels • Automatic cool down • Lint filter • Easy-roll rollers • Unicouple connector quickly attaches to a faucet adaptor

• Available in white and almond with black control panel

## WSKS2060T

120V Washer (not shown) • Stationary model