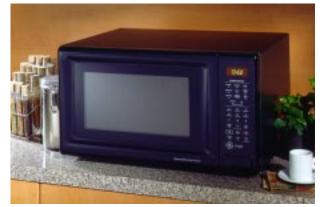

Reverse Osmosis Filtration System with Chrome on black Faucet and Monitor

Dishwashers

Microwave Ovens

\*Elements removed are not necessarily present in your water. See product specification sheet, packed with product, for specific elements reduced by model, or call the GE Answer Center\* toll-free, 800.626.2000. \*\*As tested and validated by the Water Quality Association using Standard S-300. Note: Depends on water pressure, temperature and total dissolved solids.