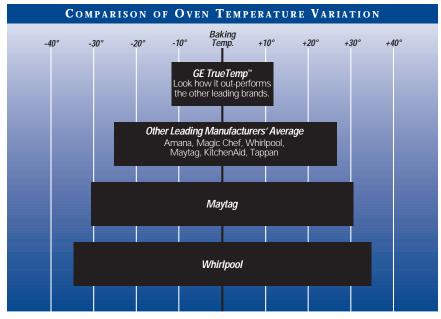

# THE MOST VERSATILE OVEN IN AMERICA IS ALSO THE MOST ACCURATE OVEN IN AMERICA!\*

These ovens can be installed in a wall or cabinet, or under a counter with a gas or electric cooktop. All GE 30" built-in ovens fit into common cut-out spaces making it easy to replace an installed oven with an upgrade. And the flush installation appearance is the final touch!