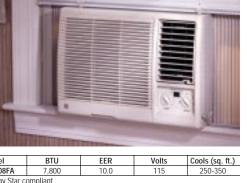

230/208 | 1330-1450       |
| AVM18DC | 18,000/17,500 | 9.5/9.5 | 230/208 | 1050-1150       |
| AVM15DC | 15,000/14,500 | 9.0/9.0 | 230/208 | 850-950         |
| AVM14AB | 14,000        | 10.0    | 115     | 750-850         |

Concealed controls





| Model                                            | BTU           | EER     | Volts   | Cools (sq. ft.) |  |  |
|--------------------------------------------------|---------------|---------|---------|-----------------|--|--|
| AMD12DB                                          | 12,000/11,800 | 9.1/9.1 | 230/208 | 575-650         |  |  |
| Flectronic controls • 12 hour timer • Circulaire |               |         |         |                 |  |  |

Electronic controls • 12 hour timer Circulaire oscillating air flow • Concealed controls













| Model         | BTU                   | EER  | Volts | Cools (sq. ft.) |  |  |
|---------------|-----------------------|------|-------|-----------------|--|--|
| AMH06LA       | 5,800                 | 10.0 | 115   | 170-210         |  |  |
| Energy Star c | Energy Star compliant |      |       |                 |  |  |

# VALUE SERIES

# ALL MODELS INCLUDE • Multiple cooling speeds • 8-Position thermostat

• Easy access filter • EZ Mount window kit



Quick Clean Filters keep unit running efficiently and save money. Simply slide out the filter, wash and replace.



Easy Mount Installation— Designed for ease of placement, this unit can be installed by anyone and requires no prior experience or special tools.





• Circulaire oscillating air flow





| Model   | BTU    | EER | Vol