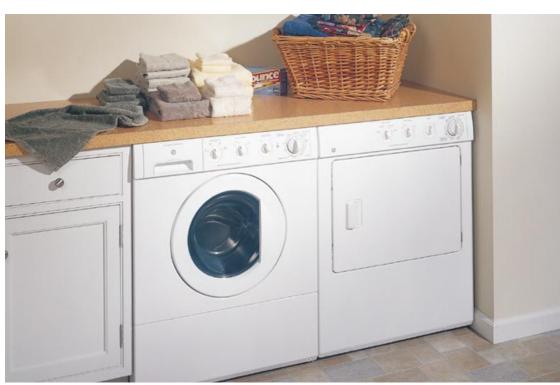

# FRONT LOADING LAUNDRY MODELS

The GE Front Loading Laundry Pair offers more than just clean clothes. They offer **Efficiency**—typically 22 to 25 gallons of water vs. 35 to 40 gallons in a standard washer. That's a 40% water savings! And the water they <u>do</u> use is efficiently removed, with a longer spin time for better water extraction. They provide **Flexibility**—both in installation and use. They can be placed side-by-side to create an excellent work space for folding clothes and other laundry items. They were designed to be installed under your counter, or even stacked for added space savings. And they're easy to install!

# WASHER FEATURES

Automatic Water Fill eliminates guesswork and water waste. Automatically adjusts water level to size and type of load. Water fill level remains below the door.

DRYER FEATURE

Automatic Dispenser automatically dispenses detergent, bleach and fabric softener at just the right time in the wash cycle.

Stacking kit included with dryer.

The sturdy Dryer Rack is designed to dry items such as washable sneakers and stuffed animals, and is easy to insert and remove.

Undercounter installation requires mounting kits for washer and dryer.