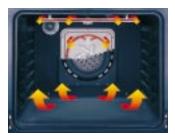

# A GE WALL OVEN CAN BE FOUR OVENS IN ONE.

- 1. Conventional Baking
- 2. Conventional Broil (variable temp)
- 3. Convection Bake
- 4. Convection Roast

The addition of a convection oven gives you a whole new range of possibilities. Especially since it requires no additional space. With convection cooking, you'll find roasts turn out beautifully brown on the outside, yet tender and juicy on the inside. If you enjoy baking, you'll delight in the way your baked goods maintain their delicate texture while turning a delicious golden brown. On a practical level, convection cooking saves time and allows you to cook at lower temperatures.

GE convection ranges use the European or "true" convection system. The difference between "us and them" is a third dual loop heating element that surrounds the convection fan in the back wall of the oven. This extra fan at the rear of the oven gently circulates heated air evenly throughout the entire oven cavity—under and around the food. The moving air penetrates foods faster than stationary air.