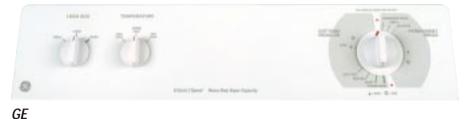

# GE'S ULTRA FABRIC CARE SYSTEM GIVES YOUR WASH THE PERFORMANCE YOU DESERVE.

WPSF4170W/DPSF495EW

You expect a great deal from the GE brand. Dependability. Flexibility. Efficiency. But the number one reason that households across the country choose GE, is performance. So it should come as no surprise that these laundry pairs offer those performance features that you demand. Like SensorWash,<sup>56</sup> that regulates water temperatures exactly the way you want them for just right clothing care. Like matched color-codings on cycle and timer selections that make it easy for anyone to do the laundry. And the SpotSoak<sup>56</sup> feature makes pre-treating stains a simple matter. It's like having a faucet right at your washer. GE's Front-Loading models can be placed side-by-side, stacked, built-in, or under the counter for added space savings. And they typically use 22 to 25 gallons of water vs. 35 to 40 gallons in a standard washer. Finally, the tumble action of front-loaders provides less wear and tear on clothes. But washers are only half the story. SensorDry shuts off the dryer the minute clothes are dry, preventing fading from over drying. And the sturdy Dryer Rack is designed to dry items such as washable sneakers and stuffed animals without all the clanging! Both GE Washers and Dryers have wide openings and super capacities that welcome family-size laundry loads. And on top of all this, they're ultra quiet and impeccably styled. So if you're inclined to choose performance, along with flexibility and style—your search is over. You've just chosen GE.

# GE PROFILE PERFORMANCE SERIES<sup>™</sup> LAUNDRY

BOTH MODELS INCLUDE • GentlePower<sup>™</sup> Agitator • PermaTuf II<sup>™</sup> Basket • Self-cleaning filter • Bleach dispenser • Fabric Softener dispenser • Steel drive transmission • Auto Balance Suspension System • 100% front serviceable

SensorWash<sup>™</sup> senses and adjusts incoming water temperature for wash cycles to maximize detergent's potential.

UltraCare handles ultra fine fabrics with exquisite care.

ColorLogic<sup>™</sup> color-coded cycle buttons allow you to correctly select the temperature and optimum wash/spin speed for each fabric type.

SpotSoak<sup>™</sup> provides a 7-second spray of water to assist in stain pre-treatment. It's like having a sink right at your washer.

Not all features available on all models. For additional features, specifications and color availability, refer to page 155.