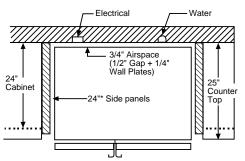

#### Side-By-Side Refrigerators

GE CustomStyle" extends 26" from wall 26" saves nearly 7"

"Because they install nearly flush with the cabinets, these refrigerators save floor space. They don't stick out into the kitchen!"

### TRIMLESS MODELS: INSTALLATION MADE EASY, SIMPLY SLIDE IN

The trimless CustomStyle units install by simply sliding into—way into—the space between cabinets. Because they align with counters, CustomStyle refrigerators instantly look built-in. And there's nothing to attach or custom build. Available in white, black, stainless steel and almond.

### The Only CustomStyle<sup>™</sup> Top-Freezer Refrigerator: Choose A Trimless Or Installed Trim Model

This is the first top-freezer refrigerator designed to align with countertops and not stick out or take up valuable floor space, evoking the "premium impression" of a custom built-in kitchen. Best of all, it has full-capacity storage and saves nearly 5" of floor space.

### TRIMLESS MODELS: INSTALLATION MADE EASY, SIMPLY SLIDE IN

The trimless CustomStyle units install by simply sliding into—way into—the space between cabinets. Because they align with counters, CustomStyle refrigerators instantly look built-in. And there's nothing to attach or custom build. Available in white, black, almond and stainless steel.