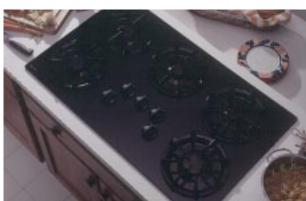

tary controls • Removable one piece chrome drip bowls • Heating element "ON" indicator light

JP200V (not shown)

• White porcelain-enameled (Available in White only)

# BUILT-IN COOKTOPS: 36" AND 30" GAS

ALL MODELS INCLUDE • Sealed burners (except JGP320EV) • Electronic pilotless ignition



Sealed Burners help contain spills from dripping beneath cooktop for easy cleanup.



Precise Simmer Burner provides more temperature control with low 700 BTU setting.



Maximum Output Burners have high power performance making cooking convenient.



GE Profile Performance Series<sup>™</sup> JGP960SEA

• Stainless steel • 36" cooktop • Tempered glass cooktop • Deluxe cast grates • Five sealed burners • Two Precise Simmer burners • Maximum Output burner Shown with JVB96SA telescopic downdraft vent.



- GE Profile<sup>™</sup> JGP636BEV • Black on black • 36" cooktop • Tempered glass cooktop • Deluxe cast grates • Five sealed burners • 2 Precise Simmer burners • Maximum Output burner
- JGP636WEV (not shown) · White on white
- JGP636AEV (not shown)
- Almond on almond



#### GE JGP626WEV

- White on white 36" cooktop Porcelain-enameled cooktop Precise Simmer burner
- Standard cast grates
- JGP626BEV (not shown) · Black on black
- JGP626AEV (not shown)
- Almond on almond



#### GE Profile<sup>™</sup> JGP645BEX

• Black on black • 36" downdraft cooktop • Tempered glass cooktop • Deluxe cast grates • Automatic re-ignition • 500 CFM • Upfront variable speed fan • Use optional GE accessory cover (JXBC55) for outdoor installation of blower • Detached blower for installation flexibility • **J