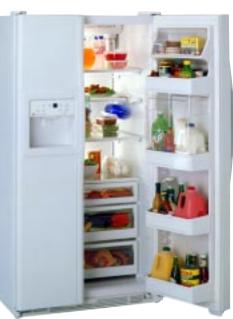

### AMERICA'S \*1 MANUFACTURER OF REFRIGERATORS HAS DONE IT AGAIN!

### HOW DID GE DO IT?

Innovative engineering, that's how! GE redesigned the refrigerators from the inside out. The goal was to offer consumers a stylish refrigerator that wouldn't take up as much floor space and at the same time, offer full-capacity storage. We did it! As a result, we are now offering a whole new category of refrigerators: CustomStyle.<sup>TH</sup> This new line is available in a full color selection including stainless steel, as well as with custom panel options.