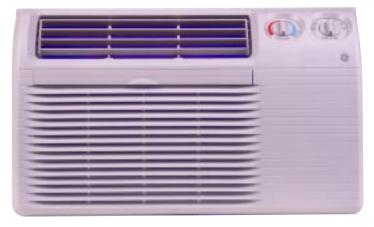

and, the next best thing to central air, the Split System Air Conditioner. Whether looking for relief from heat, cold, humidity or meeting special installation requirements, we have the product you need. GE: our name means quality, efficiency and comfort.

# BUILT-IN "J" SERIES: SLOPE-TOP CHASSIS ONLY MODELS

ALL MODELS INCLUDE • Variable setting thermostat • Fan Cycle switch • Four-way air direction • Up-front, washable air filter • "Fan Only" setting for air circulation



E.E.R. (Energy Efficiency Ratio) shown on the tag of each new unit, compares the air conditioner's cooling output with the electricity it requires for power. The higher the E.E.R. number, the more efficient the unit, and the less costly to operate.

Fan Cycle Switch helps reduce power consumption and operating costs.



### COOL ONLY UNITS Offer a variety of capacities to cool many applications.

### HEAT/COOL UNITS

Provide a variety of capacities for summer cooling, plus supplemental heat for cold weather—units combine air conditioning with electric resistance heat.

### HEAT PUMP UNITS

Heat pump units offer efficient summer cooling with reverse cycle heating and back-up resistance heat for cold weather.

Units include attractive room-side grille of high-impact polystyrene.

These units are chassis-only models and require a separately purchased solid-sided wall case (RAB46, RAB47 or RAB48) and exterior grille (RAG13 or RAG14) for installation.



# COOL ONLY UNITS

| Models   | BTUH<br>Cooling | Volts   | EER     | BTUH<br>Electric<br>Resistance<br>Heating | Wall<br>Case |
|----------|---------------