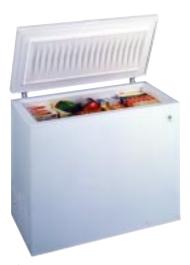

#### GE FCM20DA

• 19.7 cu. ft. capacity • 2 lift-out and sliding bulk storage baskets • Temperature Monitor with audible alarm • Interior light • Built-in lock • Power "ON" light

FCM25DA (not shown)
24.9 cu. ft. capacity • 3 lift-out and sliding bulk storage baskets

FCM15DA (not shown)
14.8 cu. ft. capacity • 2 lift-out and sliding bulk storage baskets

GE FCM15SA • 14.8 cu. ft. capacity • 1 lift-out and sliding bulk storage basket

*GE FCM9SA* • 8.8 cu. ft. capacity • Adjustable temperature control

FCIM9DA (not shown)

• 8.8 cu. ft. capacity • 1 lift-out and sliding bulk storage basket • Temperature Monitor with audible alarm • Interior light • Built-in lock

*FCM7DA* (not shown) • 7.2 cu. ft. capacity