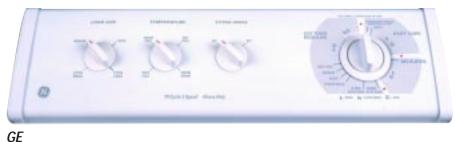

on System is designed to virtually eliminate off-balanced loads.



PermaTuf II<sup>™</sup> Basket resists peeling, rusting or flaking for long-term durability.

Not all features available on all models. For additional features, specifications and color availability, refer to page 155.



# WJSR2080V

- Super capacity 2 wash/spin speed combinations 8 wash cycles 3 water levels
- 3 wash/rinse temperatures



#### GE WBSR1060T

- Super capacity 1 wash/spin speed combination 6 wash cycles 3 water levels
- 3 wash/rinse temperatures



# GE

## WBXR2060V

- Extra-large capacity 2 wash/spin speed combinations 6 wash cycles 3 water levels
- 3 wash/rinse temperatures



# GE

- WBXR1060T
- Extra-large capacity 1 wash/spin speed combination 6 wash cycles 3 water levels • 3 wash/rinse temperatures



# WWLR3100V

- 24" wide Large capacity 3 wash/spin speed combinations 10 wash cycles 4 water levels
- 4 wash/rinse temperatures

## ALL DRYERS INCLUDE • Removable up-front lint filter • Reverse-A-Door • Quiet-By-Design<sup>™</sup> • 100% front serviceable



An extra-wide opening provides easy access to our 7.0 cu. ft. of total dryer capacity.



Reverse-A-Door dryers have doors that can reverse from right-hand to left-hand swing.



DuraDrum<sup>™</sup> interiors provide long-lasting dependability and durability.



Up-Front Lint Filter is close at hand for cleaning, optimizing dryer performance.



## GE DWSR473EV/DWSR473GV

- Super capacity Automatic Dry Control 7 cycles 4 heat selections
- Variable End-Of-Cycle Signal



# DJXR473EV/DJXR473GV

• Extra-large capacity • 7 cycles • 4 he