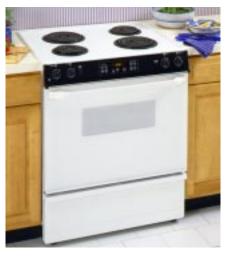

y Clean option • Frameless glass oven door with window • Sure Grip designerstyle handle • Control lock capability

JSP40WW (not shown) • White on white

JSP40AW (not shown) • Almond on almond

Model shown with required filler strip provided.

THESE MODELS INCLUDE • Lift-up overhanging porcelain-enameled cooktop • Two 8" and two 6" plug-in Calrod<sup>®</sup> heating elements • Electronic clock and kitchen timer • Custom built-in look with simple slide-in installation. Note: All models have black painted side panels.

#### COIL



GE JSP34AW

• Almond on almond • SmartSet Electronic Controls • Self-cleaning oven with Delay Clean option • Frameless glass oven door with designer-style handle • Control lock capability

JSP34WW (not shown) • White on white

JSP34BW (not shown) • Black on black



#### GE JSP26BW

• SmartSet Electronic Controls • Selfcleaning oven with Delay Clean option • Frameless glass oven door with designerstyle handle • Control lock capability

Available in white or almond



*GE JSS26BW* • Black on black • Standard clean oven • Frameless glass oven door with designer-

• Frameless glass oven door with designerstyle handle

#### JSS16PW (not shown)

• Standard clean oven • Color-matched oven door • Visor handle • Available in white or almond

Models shown with required filler strip provided.

Not all features available on all models. For additional features, specifications and color availability, refer to page 184.

## Refrigeration

## Laundry

## Dishwashers

## SLIDE-IN RANGES: 30" GAS

#### THESE MODELS

INCLUDE • Electronic pilotless ignition • Selfclea