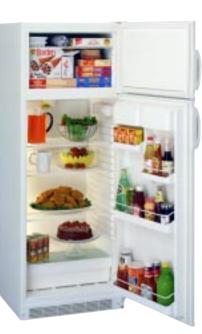

### ONLY GE OFFERS CUSTOMSTYLE<sup>™</sup> Refrigerators, And They're Available In Side-By-Side and Top-Freezer Models

A GE CustomStyle side-by-side refrigerator is the perfect solution for today's open-living kitchen designs.

#### Side-By-Side Refrigerators

GE CustomStyle" extends 26" from wall 26" saves nearly 7"

"Because they install nearly flush with the cabinets, these refrigerators save floor space. They don't stick out into the kitchen!"