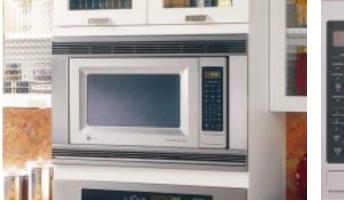

### TOP-FREEZER CUSTOMSTYLE<sup>™</sup> MODELS: 22 CU. FT.

ALL MODELS INCLUDE • Beverage Rack • Adjustable spill-proof glass shelves • Adjustable humidity vegetable/fruit crispers • Adjustable modular gallon door bins • Dual up-front temperature control (back-lit) • QuickSpace<sup>™</sup> shelf • Slide-out, spill-proof crisper cover • Quick Store<sup>™</sup> bin • Adjustable temperature meat pan • Adjustable dairy compartment

Slide-Out, Spill-Proof Crisper Cover pulls out for easy access and guick cleanup.

QuickSpace<sup>™</sup> Shelf slides back to store tall items.

Modular Door Bins store gallon

containers with ease.

#### GE Profile Performance Series<sup>™</sup>

**TNX22PRC** Trimless Dispenser Model • 21.7 cu. ft. capacity • LightTouch! dispenser delivers cubes, crushed ice and chilled water • Rounded doors • Color-matched Premium Deluxe handles

**TNX22PAC** Trimless Non-Dispenser Model (not shown) • 21.9 cu. ft. capacity • Equipped for optional automatic icemaker

#### GE Profile Performance Series<sup>™</sup>

**TNS22BRC** Installed Trim Stainless Steel Dispenser Model • 21.7 cu. ft. capacity • Factory-installed stainless steel panels, trim and full-length handles

### TNX22BAC Installed Trim

Non-Dispenser Model (not shown) • 21.9 cu. ft. capacity • Equipped for optional automatic icemaker • Factory-installed trim with optional panels and full-length color-matched handles

LightTouch! Dispenser delivers cubes, crushed ice and chilled water.

Not all features available on all models.