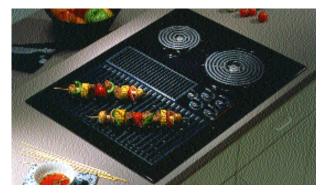

### All The Style You Can Imagine. All The Performance You Deserve.

GE has continued to expand the exciting GE Profile Performance<sup>™</sup> Series. This year, the big news is the introduction of an exciting new line of GE Profile Performance<sup>™</sup> CustomStyle<sup>™</sup> refrigerators. Available in both top-freezer and side-by-side models, the exclusive CustomStyle design makes it easier than ever to achieve the custom, built-in look that today's discriminating consumer desires. The small news is the addition of a unique warming drawer to the GE Profile Performance Series. Small news because it fits in the space of an ordinary kitchen drawer (which is very good news to people who want all the latest conveniences for their dream kitchen). Of course, every appliance in this series, whether built-in or free-standing, has to measure up to the highest standards for both design and performance.