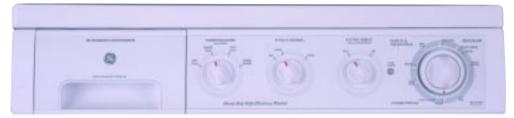

# GE

DSKP233ET 120V Dryer

• Portable/Stationary model • 3 drying cycles: Automatic Regular–Permanent Press, Timed Dry up to 105 minutes and Air Fluff • 2 Heat selections: Normal and No-Heat Air Fluff (in timer) • 15-amp dryer cord attached • Available in white and almond with black control panel

#### DSKS433ET

240V Dryer (not shown)

• Stationary model • 3 drying cycles: Auto Regular– Permanent Press, Auto Delicates and Timed Dry up to 140 minutes • 4 Heat selections: Regular (High Heat), Permanent Press (Medium Heat), Delicates (Low Heat) and Air Fluff (No-Heat) • Available in white and almond with black control panel