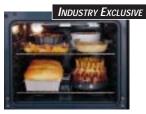

# THE MOST VERSATILE OVEN IN AMERICA IS ALSO THE MOST ACCURATE OVEN IN AMERICA!\*

These ovens can be installed in a wall or cabinet, or under a counter with a gas or electric cooktop. All GE 30" built-in ovens fit into common cut-out spaces making it easy to replace an installed oven with an upgrade. And the flush installation appearance is the final touch!

But there's still more to tell! Profile Performance Series<sup>™</sup> offers professional touches like the Gourmet Shelf, that features "baking stones" as part of the rack. Dough rises more quickly and efficiently with our innovative "proofing" feature. Consistent cooking. Versatile placement. Professional features. GE Wall Ovens deliver in both cooking performance and flexibility.