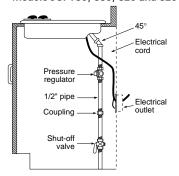

acent overhead cabinets.\* \*AGA requirement.

Note: If installing with a GE Profile Performance,<sup>™</sup> GE Profile<sup>™</sup> or GE Telescopic Downdraft System, consult both cooktop and downdraft installation instructions packed with product before installing. Cooktop gas/electric supply may need to be re-routed to install downdraft.

**Note:** The countertop must be at least 26" deep with a flat surface area of 23-1/2" or more, front to back. In addition, other clearances to the front edge of the countertop must be considered.

### Counter Installation Dimensions (in inches)



Electrical junction box 12" MIN. below countertop

Gas Connection Models JGP960, 636 and 626



Cut should not interfere with cabinet structure at front

#### Gas Connection Models JGP930, 336, 326 and 320



Installation Information: Before installing, consult installation instructions [Pub. No. 31-10169 (JGP636/626), Pub. No. 31-10172 (JGP336/326), Pub. No. 31-10004 (JGP320)] packed with product for current dimensional data.

#### Installation With Single Wall Oven Information:

30° Gas Cooktops are approved for use over select GE 27" Wall Ovens. 30" and 36' Gas Cooktops are approved for use over 30" Wall Ovens. Refer to cooktop and wall oven installation instructions packed with product for current dimensional data.

#### Optional Gas Range Wok Accessory (Available at additional cost)

JXWK = Wok accessory holder sits on top of maximum burner grate to hold a round-bottom wok.

## DOWNDRAFT GAS COOKTOPS

|