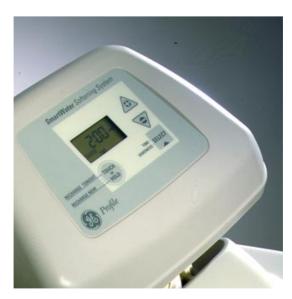

## GE Profile Performance Series<sup>™</sup> PNSF39Z

*Easy-to-Set Electronic Controls* No calculations or complicated programming. Simply turn it on, set time of day and set the hardness level of your water supply.

**Regenerates Only When Needed** Memory maintains water usage pattern reducing salt usage and assuring an ample supply of soft water.

Systems Monitor Advanced electronic water management features:

- Capacity Remaining—The data button will indicate how much capacity is remaining and whether or not to command an extra regeneration.
- Gallons Used—Indicates how many gallons of water have been used per day.
- Average Gallons Used—Indicates the average gallons used over the past seven days.
- Flow Rate—Shows how much water is flowing through the softener.