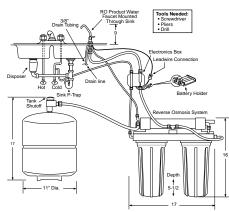

### **MONITORED REVERSE OSMOSIS FILTRATION:** GE PROFILE<sup>TM</sup> SYSTEM

#### THIS MODEL INCLUDES

Reverse Osmosis (RO) Process GE's best filtration process, which combines dual carbon filtration with reverse osmosis technology, reducing up to 99%\* of the following undesirable elements: Taste and odor, Sediment, Lead, Inorganic chemical contaminants, Nitrates/Nitrites, Sodium and Cysts (such as cryptosporidium/ giardia). See page 37 for a complete list of undesirable elements reduced.

Extra-Large Capacity provides up to 12 gallons\*\* of high-quality filtered water per day.

#### SmartWater<sup>™</sup> Faucet with Electronic Monitor

Conveniently indicates the performance of the unit and when to replace filters and membrane. Separate faucet is used only when filtered water is needed, extending filter life. Note: Batteries are included.

Amber "Filter" Light: The pre-filter and post-filter cartridges need replacement. This occurs after 6 months, or 900 gallons of product water use, whichever occurs first.

Green "OK" Light: The RO system is providing high-quality drinking water.

Amber "RO" Light: The RO membrane needs replacement.

Simple Installation Can be installed easily undercounter, in basement or other convenient location.

#### **Optional Accessories**

See page 152 for optional accessories available.

**NSF Approved** NSF is the most highly recognized independent testing institution in the water treatment industry. NSF inspects, tests and certifies our product performance. See page 152 for details.