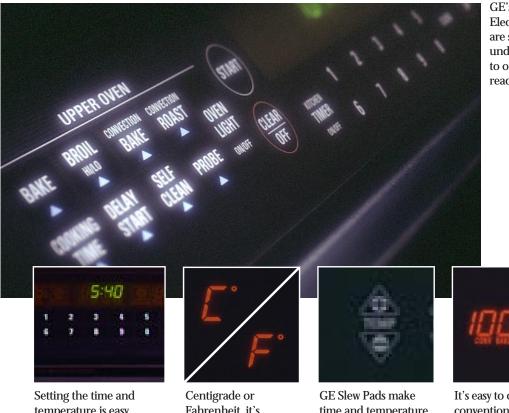

# TRUE PERFORMANCE & FLEXIBILITY

GE Wall Ovens feature the TrueTemp<sup>™</sup> System, providing exceptional cooking performance through advanced technology and innovative design. TrueTemp<sup>™</sup> offers SmartLogic Electronic Controls that monitor and maintain oven temperature; a Platinum Oven Sensor senses sudden heat loss, and responds with more power; and a powerful bake element (our most powerful ever!), that delivers 3410 watts of even heat distribution. But delivering consistently even oven temperatures is only the beginning.

But there's still more to tell! Profile Performance Series<sup>™</sup> offers professional touches like the Gourmet Shelf, that features "baking stones" as part of the rack. Dough rises more quickly and efficiently with our innovative "proofing" feature. Consistent cooking. Versatile placement. Professional features. GE Wall Ovens deliver in both cooking performance and flexibility.

# A GE WALL OVEN CAN BE FOUR OVENS IN ONE.

- 1. Conventional Baking
- 2. Conventional Broil (variable temp)
- 3. Convection Bake
- 4. Convection Roast

The addition of a convection oven gives you a whole new range of possibilities. Especially since it requires no additional space. With convection cooking, you'll find roasts turn out beautifully brown on the outside, yet tender and juicy on the inside. If you enjoy baking, you'll delight in the way your baked goods maintain their delicate texture while turning a delicious golden brown. On a practical level, convection cooking saves time and allows you to cook at lower temperatures.

GE convection ranges use the European or "true" convection system. The difference between "us and them" is a third dual loop heating element that surrounds the convection fan in the back wall of the oven. This extra fan at the rear of the oven gently circulates heated air evenly throughout the entire oven cavity—under and around the food. The moving air penetrates foods faster than stationary air.