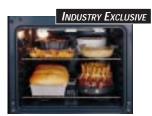

# THE MOST VERSATILE OVEN IN AMERICA IS ALSO THE MOST ACCURATE OVEN IN AMERICA!\*

These ovens can be installed in a wall or cabinet, or under a counter with a gas or electric cooktop. All GE 30" built-in ovens fit into common cut-out spaces making it easy to replace an installed oven with an upgrade. And the flush installation appearance is the final touch!

But there's still more to tell! Profile Performance Series<sup>™</sup> offers professional touches like the Gourmet Shelf, that features "baking stones" as part of the rack. Dough rises more quickly and efficiently with our innovative "proofing" feature. Consistent cooking. Versatile placement. Professional features. GE Wall Ovens deliver in both cooking performance and flexibility.