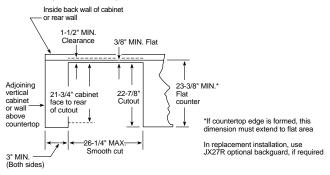

# TRUE PERFORMANCE & FLEXIBILITY

GE Wall Ovens feature the TrueTemp<sup>™</sup> System, providing exceptional cooking performance through advanced technology and innovative design. TrueTemp<sup>™</sup> offers SmartLogic Electronic Controls that monitor and maintain oven temperature; a Platinum Oven Sensor senses sudden heat loss, and responds with more power; and a powerful bake element (our most powerful ever!), that delivers 3410 watts of even heat distribution. But delivering consistently even oven temperatures is only the beginning.

# THE MOST VERSATILE OVEN IN AMERICA IS ALSO THE MOST ACCURATE OVEN IN AMERICA!\*

These ovens can be installed in a wall or cabinet, or under a counter with a gas or electric cooktop. All GE 30" built-in ovens fit into common cut-out spaces making it easy to replace an installed oven with an upgrade. And the flush installation appearance is the final touch!