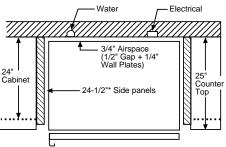

### TRIMLESS MODELS: INSTALLATION MADE EASY, SIMPLY SLIDE IN

The trimless CustomStyle units install by simply sliding into—way into—the space between cabinets. Because they align with counters, CustomStyle refrigerators instantly look built-in. And there's nothing to attach or custom build. Available in white, black, stainless steel and almond.

Trimless models shown on pages 12 and 13.

GE Profile<sup>™</sup> Installed Trim Model TPX24BPB shown with a custom wood panels and optional collar trim TRMBISWW.

### Optional collar trim: available for all models listed below.

The optional collar trim is just another way GE lets you integrate our CustomStyle<sup>™</sup> refrigerators into your kitchen decor. Available in white, black, almond and stainless steel, this trim frames the refrigerator facade, adding to the finished look of a built-in, custom kitchen. Collar trim: TRMBISWW, TRMBISBB, TRMBISAA, TRMBISSS.