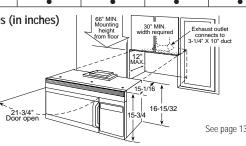

# THE MOST VERSATILE OVEN IN AMERICA IS ALSO THE MOST ACCURATE OVEN IN AMERICA!\*

These ovens can be installed in a wall or cabinet, or under a counter with a gas or electric cooktop. All GE 30" built-in ovens fit into common cut-out spaces making it easy to replace an installed oven with an upgrade. And the flush installation appearance is the final touch!