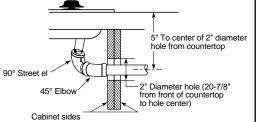

k, AA = Almond on almond.

Refrigeration

**Cooking Products** 

Microwave Ovens

Dishwashers

### 27"/24" Built-In Single Oven Dimensions (in inches)



JK910, JKP18/15, JKS05 JRP15, JRS04 27" min. 24" min. 23-5/8" 23-1/2" 25' 22-1/2 23-5/8" 23-1/8 28-3/16 29-1/8 26-5/8 23-3/4

Recommended for solid bottom installation

Note: If a solid bottom is used instead of the runners, a 6" x 10" rectangle must be cut out of the bottom for optimum performance

performance

and proper air circulation.

10

(Must support 200 LBS.)

Installation Information: Before installing, consult installation instructions [Pub. No. 31-10200 (JK910, JKP18/15, JKS05); Pub. No. 31-10118 (JRP15, JRS04)] packed with product for current dimensional data.

> Sealed Burner Gas Cooktop Installation Dimensions (in inches)



### Standard Burner Gas Cooktop Installation **Dimensions (in inches)**



Note: Cabinets installed adjacent to wall ovens must have an adhesion spec of at least 194° F temperature rating.

Note: Oven is rated for use only under 30" standard or sealed burner gas and 30" CleanDesign and Calrod® electric cooktops (excludes Induction cooktops).

Use 2-2" x 4"s or equivalent runners spaced 19" apart (on inside

surfaces) centered in opening & flush with top of toe plate

\*32" MIN. from top of countertop (1-1/2") to top of runners must be maintained

Installation Information: Before installing, consult installation instructions [Pub. No. 31-10200 (JK910, JKP18/15, JKS05)] packed with product for current dimensional data.

Allow 1" unit

overlap all edges

Room Air

## 24" BUILT-IN GAS OVENS