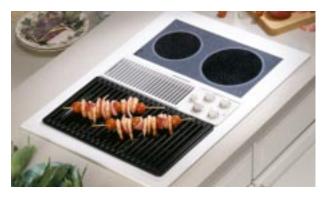

|  |

Not all features available on all models. For additional features, specifications and color availability, refer to pages 176-178.

## Built-In Cooktops: Downdraft Electric Select-Top^m Modular

ALL MODELS INCLUDE • Infinite heat rotary controls • Powerful downdraft venting system • Heating element "ON" indicator light

Optional Select-Top™ Modules (available at additional cost)



GRILL MODULE Front and rear controlled heating element for more cooking flexibility and energy savings. One-piece grill grate and porcelainenameled reflector pan can be removed for cleaning in sink or dishwasher.



GRIDDLE ACCESSORY (For use with optional grill module) Place over heating element and reflector pan from optional grill module. Griddle accessory has a non-stick coating and is self-draining.





#### GE Profile<sup>™</sup> JP389WV

• White on white • 30" dual modular cooktop • 3-speed fan • Porcelainenameled cooktop Shown with optional Ribbon module JXDR50VW and Grill module JXDL44N.

GE Profile<sup>™</sup> JP389BV • Black on black • 30" dual modular cooktop • 3-speed fan • Porcelainenameled cooktop Shown with optional Ribbon modules JXDR50VB.



RIBBON MODULE Patterned glass top with one 8" and one 6" ribbon heating element.



CALROD<sup>®</sup> MODULE One 8" and one 6" plug-in Calrod<sup>®</sup> heating element with removable onepiece drip bowls.

GRILL COVER (not shown) Covers grill area when not in use. Available in Black on black and White on white.





| Models    |                                                        |