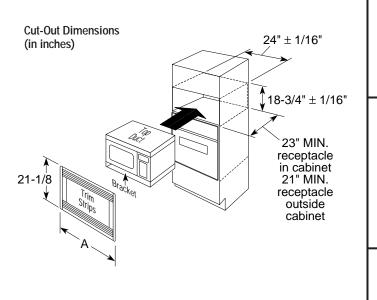

eluxe Accessory Trim Kits JX1827SB—27" Stainless Steel JX1827GB—27" Black JX1827WB—27" White

|          |         | 30" Deluxe         |
|----------|---------|--------------------|
| Model    | "A"     | Accessory Trim Kit |
| JE1860SB | 29-3/4" | JX1830SB           |
| JE1860GB | 29-3/4" | JX1830GB           |
| JE1860WB | 29-3/4" | JX1830WB           |
| JE1840WB | 29-3/4" | JX1830WB           |
| JE1840GB | 29-3/4" | JX1830GB           |

|          |         | 27" Deluxe         |
|----------|---------|--------------------|
| Model    | "A"     | Accessory Trim Kit |
| JE1860SB | 26-3/4" | JX1827SB           |
| JE1860GB | 26-3/4" | JX1827GB           |
| JE1860WB | 26-3/4" | JX1827WB           |
| JE1840WB | 26-3/4" | JX1827WB           |
| JE1840GB | 26-3/4" | JX1827GB           |





Refrigeration

Water Systems

Laundry

Cooking Products

## **BUILT-IN DISHWASHERS**

|                                                                                  | GE Profile Performance Series <sup>™</sup> |                                        |                                        | GE Profile <sup>™</sup>                |                                        |  |
|----------------------------------------------------------------------------------|--------------------------------------------|----------------------------------------|----------------------------------------|----------------------------------------|----------------------------------------|--|
|                                                                                  | GSD4940CSS