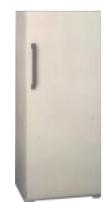

### **UPRIGHT FREEZERS**

#### ALL MODELS INCLUDE

 Cabinet shelves • Adjustable temperature control • Limited food loss warranty

**Refrigerated Cabinet Shelves** keep items extra cool.

Temperature Monitor with Audible Alarm ensures temperature control.

#### **GE** Deluxe Upright Models FUM17DA Manual Defrost

• 17.1 cu. ft. capacity • Audible temperature alarm • Lock • Power "ON" light • Slide-out bulk storage basket • 4 cabinet shelves, 1 adjustable 5 door shelves