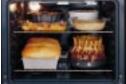

# TRUE PERFORMANCE & FLEXIBILITY

GE Wall Ovens feature the TrueTemp<sup>™</sup> System, providing exceptional cooking performance through advanced technology and innovative design. TrueTemp<sup>™</sup> offers SmartLogic Electronic Controls that monitor and maintain oven temperature; a Platinum Oven Sensor senses sudden heat loss, and responds with more power; and a powerful bake element (our most powerful ever!), that delivers 3410 watts of even heat distribution. But delivering consistently even oven temperatures is only the beginning.

# THE MOST VERSATILE OVEN IN AMERICA IS ALSO THE MOST ACCURATE OVEN IN AMERICA!\*

These ovens can be installed in a wall or cabinet, or under a counter with a gas or electric cooktop. All GE 30" built-in ovens fit into common cut-out spaces making it easy to replace an installed oven with an upgrade. And the flush installation appearance is the final touch!

But there's still more to tell! Profile Performance Series<sup>™</sup> offers professional touches like the Gourmet Shelf, that features "baking stones" as part of the rack. Dough rises more quickly and efficiently with our innovative "proofing" feature. Consistent cooking. Versatile placement. Professional features. GE Wall Ovens deliver in both cooking performance and flexibility.