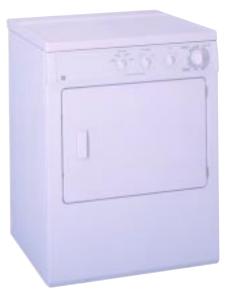

# GE

DSKP233ET 120V Dryer

• Portable/Stationary model • 3 drying cycles: Automatic Regular–Permanent Press, Timed Dry up to 105 minutes and Air Fluff • 2 Heat selections: Normal and No-Heat Air Fluff (in timer) • 15-amp dryer cord attached • Available in white and almond with black control panel

#### DSKS433ET

240V Dryer (not shown)

• Stationary model • 3 drying cycles: Auto Regular– Permanent Press, Auto Delicates and Timed Dry up to 140 minutes • 4 Heat selections: Regular (High Heat), Permanent Press (Medium Heat), Delicates (Low Heat) and Air Fluff (No-Heat) • Available in white and almond with black control panel