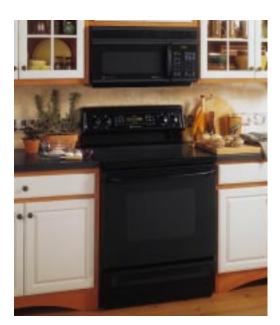

specifications and color availability, refer to pages 186-187





#### GE Profile Performance Series<sup>™</sup> JB960WB

• White on white • Largest oven in America\* • Self-cleaning convection oven with dedicated third, dual-loop heating element • Super large 4.5 cu. ft. capacity oven • CleanDesign oven interior

Right rear 6" burner with warming function
QuickSet V oven controls (refer to page 87) • Two 7" ribbon heating elements with connecting bridge element • One dual 6"/9" and one 6" ribbon heating element • Easy-view hot lights • One-piece upswept cooktop • Frameless glass oven door with Sure Grip handle • Automatic self-clean oven latch
Big View window • Fluorescent night light

• Three oven shelves, one off-set • Automatic meat thermometer

JB960BB (not shown) • Black on black



#### GE Profile Performance Series<sup>™</sup> JB940BB

Black on black • Largest oven in America\*
Self-cleaning convection oven with dedicated third, dual-loop heating element • Super large
4.5 cu. ft. capacity oven • CleanDesign oven interior

Right rear 6" burner with warming function
QuickSet V oven controls (refer to page 87)

• QuickSet V oven controls (refer to page 87) • One dual 6"/9", one 8", and two 6" ribbon heating elements • Easy-view hot lights • One-piece upswept cooktop • Frameless glass oven door with Sure Grip handle • Automatic self-clean oven latch • Big View window • Fluorescent night light • Three oven shelves, one off-set • Automatic meat thermometer

JB940WB (not shown) • White on white

JB940AB (not shown) • Almond on almond

## **CLEANDESIGN**

ALL MODELS INCLU