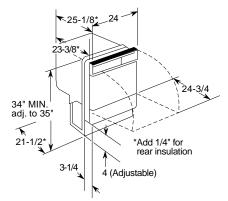

|               |               |               |               |         |
| 3/4" panel capability                                                                                                                                                 | GPF375        | GPF375        | GPF375        | GPF375        | GPF375  |
| All GE Dishwashers are equipped with the following: 120°F inlet water capability, Easy-Glide roller system, convection drying, horizontal mechanism, leveling screws. |               |               |               |               |         |

leveling screws. \*Colors available: WW = White on white, BB = Back on black, AA = Almond on almond, WH = White body w/black control panel, AD = Almond body w/black control panel

#### Built-In Dishwasher Dimensions (in inches)



#### **Electrical Rating**

| Voltage AC                       | 120 |
|----------------------------------|-----|
| Hertz                            |     |
| Total connected load amperage    | 8.6 |
| Calrod <sup>®</sup> heater watts |     |

For use on adequately wired 120-volt, 15-amp circuit having 2-wire service with a separate ground wire. This appliance must be grounded for safe operation.

#### Installation Information (in inches)



#### Dishwasher Rough-In Information

Note: Dishwasher must not be installed more than 10 feet from sink for proper drainage. All plumbing and electrical work must be in accordance with local codes.

Note: If a flush look is needed, a 25" base cabinet needs to be used.



#### Wood Insert Cut-Out Dimensions



\*Bottom of panel must be notched 1-1/2"