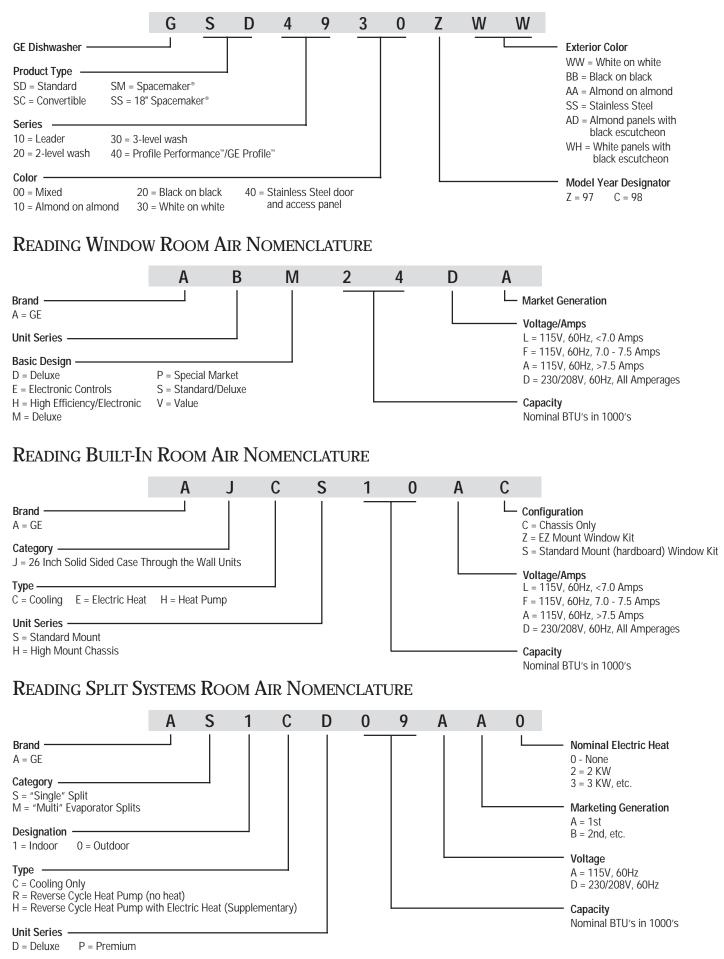

# TRUE PERFORMANCE & FLEXIBILITY

GE Wall Ovens feature the TrueTemp<sup>™</sup> System, providing exceptional cooking performance through advanced technology and innovative design. TrueTemp<sup>™</sup> offers SmartLogic Electronic Controls that monitor and maintain oven temperature; a Platinum Oven Sensor senses sudden heat loss, and responds with more power; and a powerful bake element (our most powerful ever!), that delivers 3410 watts of even heat distribution. But delivering consistently even oven temperatures is only the beginning.

# THE MOST VERSATILE OVEN IN AMERICA IS ALSO THE MOST ACCURATE OVEN IN AMERICA!\*

These ovens can be installed in a wall or cabinet, or under a counter with a gas or electric cooktop. All GE 30" built-in ovens fit into common cut-out spaces making it easy to replace an installed oven with an upgrade. And the flush installation appearance is the final touch!

But there's still more to tell! Profile Performance Series<sup>™</sup> offers professional touches like the Gourmet Shelf, that features "baking stones" as part of the rack. Dough rises more quickly and efficiently with our innovative "proofing" feature. Consistent cooking. Versatile placement. Professional features. GE Wall Ovens deliver in both cooking performance and flexibility.