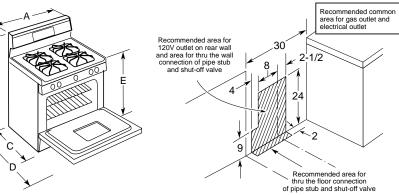

# TRUE PERFORMANCE & FLEXIBILITY

GE Wall Ovens feature the TrueTemp<sup>™</sup> System, providing exceptional cooking performance through advanced technology and innovative design. TrueTemp<sup>™</sup> offers SmartLogic Electronic Controls that monitor and maintain oven temperature; a Platinum Oven Sensor senses sudden heat loss, and responds with more power; and a powerful bake element (our most powerful ever!), that delivers 3410 watts of even heat distribution. But delivering consistently even oven temperatures is only the beginning.

# THE MOST VERSATILE OVEN IN AMERICA IS ALSO THE MOST ACCURATE OVEN IN AMERICA!\*

These ovens can be installed in a wall or cabinet, or under a counter with a gas or electric cooktop. All GE 30" built-in ovens fit into common cut-out spaces making it easy to replace an installed oven with an upgrade. And the flush installation appearance is the final touch!