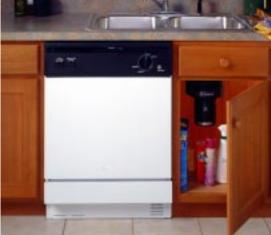

# SPACEMAKER®: PORTABLE/STATIONARY MODELS

## GE

WSKP2060T 120V Washer • Portable model • 2 wash/spin speeds • 6 cycles: Regular (Heavy Soil, Medium Soil), Permanent Press (Medium Soil, Light Soil) Delicates and Spin Only • 3 wash/rinse temperatures • 4 water levels • Automatic cool down • Lint filter • Easy-roll rollers • Unicouple connector quickly attaches to a faucet adaptor

• Available in white and almond with black control panel