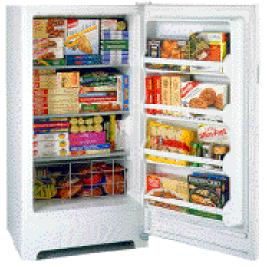

### **UPRIGHT FREEZERS**

#### ALL MODELS INCLUDE

 Cabinet shelves • Adjustable temperature control • Limited food loss warranty

**Refrigerated Cabinet Shelves** keep items extra cool.

Temperature Monitor with Audible Alarm ensures temperature control.

#### **GE** Deluxe Upright Models FUM17DA Manual Defrost

• 17.1 cu. ft. capacity • Audible temperature alarm • Lock • Power "ON" light • Slide-out bulk storage basket • 4 cabinet shelves, 1 adjustable 5 door shelves