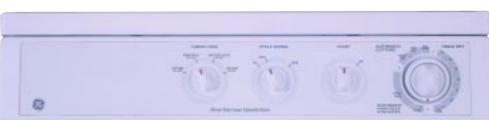

# GE

DSKP233ET 120V Dryer

• Portable/Stationary model • 3 drying cycles: Automatic Regular–Permanent Press, Timed Dry up to 105 minutes and Air Fluff • 2 Heat selections: Normal and No-Heat Air Fluff (in timer) • 15-amp dryer cord attached • Available in white and almond with black control panel

#### DSKS433ET

240V Dryer (not shown)

• Stationary model • 3 drying cycles: Auto Regular– Permanent Press, Auto Delicates and Timed Dry up to 140 minutes • 4 Heat selections: Regular (High Heat), Permanent Press (Medium Heat), Delicates (Low Heat) and Air Fluff (No-Heat) • Available in white and almond with black control panel