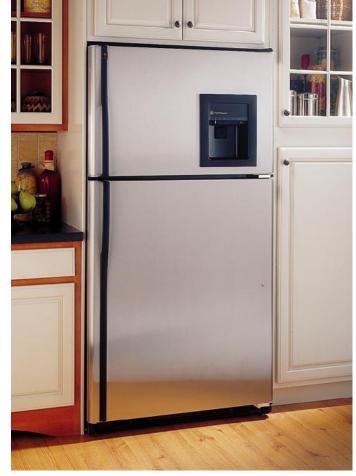

GE's new CustomStyle top-freezer refrigerator looks built-in on the outside, has more accessibility and convenience on the inside.

### The Only CustomStyle<sup>™</sup> Top-Freezer Refrigerator: Choose A Trimless Or Installed Trim Model

This is the first top-freezer refrigerator designed to align with countertops and not stick out or take up valuable floor space, evoking the "premium impression" of a custom built-in kitchen. Best of all, it has full-capacity storage and saves nearly 5" of floor space.