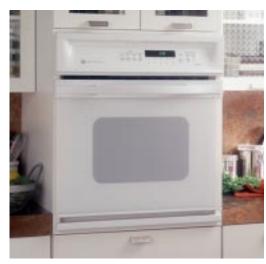

# TRUE PERFORMANCE & FLEXIBILITY

GE Wall Ovens feature the TrueTemp<sup>™</sup> System, providing exceptional cooking performance through advanced technology and innovative design. TrueTemp<sup>™</sup> offers SmartLogic Electronic Controls that monitor and maintain oven temperature; a Platinum Oven Sensor senses sudden heat loss, and responds with more power; and a powerful bake element (our most powerful ever!), that delivers 3410 watts of even heat distribution. But delivering consistently even oven temperatures is only the beginning.

# THE MOST VERSATILE OVEN IN AMERICA IS ALSO THE MOST ACCURATE OVEN IN AMERICA!\*

These ovens can be installed in a wall or cabinet, or under a counter with a gas or electric cooktop. All GE 30" built-in ovens fit into common cut-out spaces making it easy to replace an installed oven with an upgrade. And the flush installation appearance is the final touch!