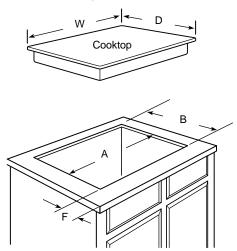

**Note:** The countertop must be at least 26" deep with a flat surface area of 23-1/2" or more, front to back. In addition, other clearances to the front edge of the countertop must be considered.

\*SS = Stainless Steel, WW = White on white, AA = Almond on almond, BB = Black on black, BC = Brushed-Chrome, WH = White.

### Counter Installation Dimensions (in inches)



Electrical junction box 12" MIN. below countertop

Cut should not interfere with cabinet structure at front

Filler Trim Kit—When replacing an old GE 30° cooktop (with larger opening) with Model JP326WV, JP326AV, JP326BV or JP326CV, use the following one-piece trim kit to fill in the over-size hole. Available at additional cost. JXTR30A (Almond) JXTR30B (Black) JXTR30W (White)

### Built-In Cooktop Dimensions (in inches)



#### Dimensions (in inches)

|         | Ove    | erall  | Cutout |         | To    | num Spa<br>o Neares<br>oustible | To Edge<br>of Front<br>Counter<br>(Min.) |       |
|---------|--------|--------|--------|---------|-------|---------------------------------|------------------------------------------|-------|
| Model   | W      | D      | Α      | В       | С     | R                               | L                                        | F     |
| JP626WV | 35-1/2 | 21     | 33-7/8 | 19-1/16 | 1-3/4 | 6                               | 6                                        | 2-1/2 |
| JP626AV | 35-1/2 | 21     | 33-7/8 | 19-1/16 | 1-3/4 | 6                               | 6                                        | 2-1/2 |
| JP326WV | 30-1/4 | 21-1/4 | 28-1/2 | 19-5/8  | 1-3/4 | 2