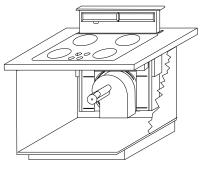

# TRUE PERFORMANCE & FLEXIBILITY

GE Wall Ovens feature the TrueTemp<sup>™</sup> System, providing exceptional cooking performance through advanced technology and innovative design. TrueTemp<sup>™</sup> offers SmartLogic Electronic Controls that monitor and maintain oven temperature; a Platinum Oven Sensor senses sudden heat loss, and responds with more power; and a powerful bake element (our most powerful ever!), that delivers 3410 watts of even heat distribution. But delivering consistently even oven temperatures is only the beginning.

# THE MOST VERSATILE OVEN IN AMERICA IS ALSO THE MOST ACCURATE OVEN IN AMERICA!\*

These ovens can be installed in a wall or cabinet, or under a counter with a gas or electric cooktop. All GE 30" built-in ovens fit into common cut-out spaces making it easy to replace an installed oven with an upgrade. And the flush installation appearance is the final touch!

But there's still more to tell! Profile Performance Series<sup>™</sup> offers professional touches like the Gourmet Shelf, that features "baking stones" as part of the rack. Dough rises more quickly and efficiently with our innovative "proofing" feature. Consistent cooking. Versatile placement. Professional features. GE Wall Ovens deliver in both cooking performance and flexibility.