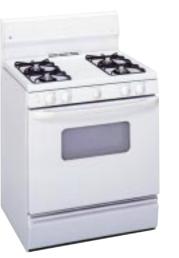

0BEA

Extra-large continuous clean oven
Electronic clock and timer • Frameless black glass oven door with designer-style handle • One-piece upswept cooktop

JGBC20WEA (not shown) • White on white

- JGBS20BEA (not shown)
- Extra-large standard clean oven
- JGBS20WEA (not shown)
- White on white



#### GE JGBC17PEA

- Extra-large continuous clean oven
- Electronic clock and timer
- Color-matched porcelain-enameled
- oven door with designer-style handle • One-piece upswept cooktop

#### JGBS17PEA (not shown)

• Extra-large standard clean oven



#### GE JGBS15PEA

Extra-large standard clean oven
Color-matched porcelain-enameled oven door with window • Chrome visor handle
Electronic pilotless ignition • Square standard porcelain steel grates • Interior oven light • Drop-down broiler drawer



#### GE JGBS07PEA

 White on white • Extra-large standard clean oven • White porcelain-enameled oven door with designer-style handle • Interior oven light

Not all features available on all models. For additional features, specifications and color availability, refer to page 191.



#### GE JGBS04BEA

• Frameless solid black glass oven door with designer-style handle • Extra-large standard clean oven

JGBS04BPA (not shown)

- Standing pilot ignition
- JGBS04PEA (not shown)
- Solid porcelain-enameled oven door with chrome visor handle
- *JGBS04PPA* (not shown) • Standing pilot ignition



#### JGBS03PPA • Solid porcelain-enameled oven door with chrome visor handle • Standing pilot ignition

Room Air

Dishwashers

Water Systems

-aundry

randing Products

Microwave Ovens

## COMBINING STYL