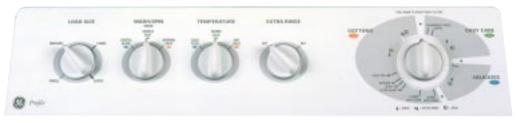

# GE PROFILE PERFORMANCE SERIES<sup>™</sup> LAUNDRY

BOTH MODELS INCLUDE • GentlePower<sup>™</sup> Agitator • PermaTuf II<sup>™</sup> Basket • Self-cleaning filter • Bleach dispenser • Fabric Softener dispenser • Steel drive transmission • Auto Balance Suspension System • 100% front serviceable

SensorWash<sup>™</sup> senses and adjusts incoming water temperature for wash cycles to maximize detergent's potential.

UltraCare handles ultra fine fabrics with exquisite care.

ColorLogic<sup>™</sup> color-coded cycle buttons allow you to correctly select the temperature and optimum wash/spin speed for each fabric type.

SpotSoak<sup>™</sup> provides a 7-second spray of water to assist in stain pre-treatment. It's like having a sink right at your washer.

Not all features available on all models. For additional features, specifications and color availability, refer to page 155.