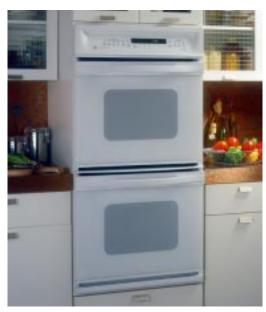

JT950SA Double Oven

# THE MOST VERSATILE OVEN IN AMERICA IS ALSO THE MOST ACCURATE OVEN IN AMERICA!\*

These ovens can be installed in a wall or cabinet, or under a counter with a gas or electric cooktop. All GE 30" built-in ovens fit into common cut-out spaces making it easy to replace an installed oven with an upgrade. And the flush installation appearance is the final touch!

But there's still more to tell! Profile Performance Series<sup>™</sup> offers professional touches like the Gourmet Shelf, that features "baking stones" as part of the rack. Dough rises more quickly and efficiently with our innovative "proofing" feature. Consistent cooking. Versatile placement. Professional features. GE Wall Ovens deliver in both cooking performance and flexibility.