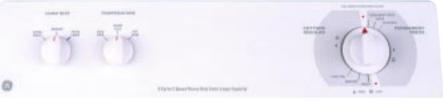

# **GE LAUNDRY**

## ALL WASHERS INCLUDE • Auto Balance Suspension System • PermaTuf II<sup>™</sup> Basket • Self-cleaning filter

• Quiet-By-Design<sup>™</sup> • 100% front serviceable

Super Capacity with a 3.2 cu. ft. basket is one of the largest capacity washers in the world!

100% Front Serviceable for easy access to operational parts without moving the unit.

The Auto Balance Suspension System is designed to virtually eliminate off-balanced loads.

PermaTuf II<sup>™</sup> Basket resists peeling, rusting or flaking for long-term durability.