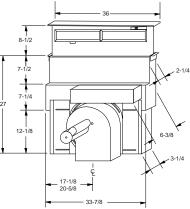

nce only. Before cutting out countertop, refer to instructions packed with downdraft and cooktop.

Note: Installation in cabinets/countertops against the wall will not be possible in most applications. Against the wall installations are limited to dimension requirements. Refer to installation instructions packed with product for further details.

JXBC57 Outdoor Cover. Optional accessory may be ordered for installation of motor and blower assembly on outside wall.

JXRB57 Indoor Remote Accessory. Optional accessory may be ordered for installation of motor and blower assembly in an indoor remote location.

Installation Information: Before installing, consult installation instructions (49-8931) packed with product for current dimensional data.

**Overall Dimensions (in inches)** Model JVB67



Model JVB37



#### Venting Options (Through the Floor)



#### In Cabinet Discharge (Down)



#### In Cabinet Discharge (Right)





## In Cabinet Discharge (Left)



Microwave Ovens

Refrigeration

**Cooking Products** 

## **30"** SLIDE-IN GAS RANGES

|                                              | GE Profile <sup>™</sup>     | GE                       |                                       |
|----------------------------------------------|-----------------------------|--------------------------|---------------------------------------|
|                                              | JGSP44WEY<br>JGSP44AEY      | _JGSP23WEY               | 100000000                             |
| <b>F</b>                                     | JGSP44BEY                   | JGSP23BEY                |