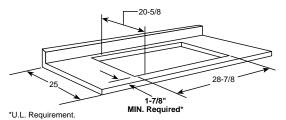

#### Side-By-Side Refrigerators

GE CustomStyle" extends 26" from wall 26" saves nearly 7"

"Because they install nearly flush with the cabinets, these refrigerators save floor space. They don't stick out into the kitchen!"

### The Only CustomStyle<sup>™</sup> Top-Freezer Refrigerator: Choose A Trimless Or Installed Trim Model

This is the first top-freezer refrigerator designed to align with countertops and not stick out or take up valuable floor space, evoking the "premium impression" of a custom built-in kitchen. Best of all, it has full-capacity storage and saves nearly 5" of floor space.