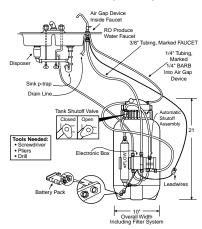

### MONITORED REVERSE OSMOSIS FILTRATION: GE Profile Performance<sup>TM</sup> System

#### THESE MODELS INCLUDE

All-In-One System Space-saving design installs in less space than conventional models.

#### Reverse Osmosis (RO) Process

GE's best filtration process, which combines dual carbon filtration with reverse osmosis technology, reducing up to 99%\* of the following undesirable elements: Taste and odor, Sediment, Lead, Inorganic chemical contaminants, Nitrates/Nitrites, Sodium and Cysts (such as cryptosporidium/giardia). See page 37 for a complete list of undesirable elements reduced.

*Super Capacity* provides up to 18 gallons\*\* of high-quality filtered water per day.

#### SmartWater<sup>™</sup> Faucet with Electronic Monitor

Conveniently indicates the performance of the unit and when to replace filters and membrane. Separate faucet is used only when filtered water is needed, extending filter life. Note: Batteries are included

Amber "Filter" Light: The pre-filter and post-filter cartridges need replacement. This occurs after 6 months, or 900 gallons of product water use, whichever occurs first.

Green "OK" Light:

The RO system is providing high-quality drinking water. Amber "RO" Light: The RO membrane needs replacement.

Designer-Style Faucet Allows you to customize the faucet color to complement the kitchen (see right for model/color selections).

Installation Flexibility Can be installed vertically or horizontally undercounter, in basement or other convenient location.

Optional Accessories See page 152 for optional accessories available.

NSF Approved NSF is the most highly recognized independent testing institution in the water treatment industry. NSF inspects, tests and certifies our product performance. See page 152 for details.