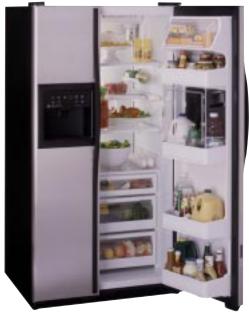

### ONLY GE OFFERS CUSTOMSTYLE<sup>™</sup> Refrigerators, And They're Available In Side-By-Side and Top-Freezer Models

A GE CustomStyle side-by-side refrigerator is the perfect solution for today's open-living kitchen designs.

### HOW DID GE DO IT?

Innovative engineering, that's how! GE redesigned the refrigerators from the inside out. The goal was to offer consumers a stylish refrigerator that wouldn't take up as much floor space and at the same time, offer full-capacity storage. We did it! As a result, we are now offering a whole new category of refrigerators: CustomStyle.<sup>TH</sup> This new line is available in a full color selection including stainless steel, as well as with custom panel options.

### SLEEKER, BEAUTIFULLY-CRAFTED NEW MODELS NOW AVAILABLE

GE has kept pace with America's growing appetite for stainless steel appliances by introducing new CustomStyle refrigerators in the prestigious GE Profile Performance<sup>™</sup> Series. With these new models, no trim or slide-in panels are required. The result is a finely-crafted, sleeker, cleaner CustomStyle appearance. Lately, more and more design-conscious home owners are discovering that incorporating stainless steel into their kitchen decor doesn't have to be an "all or nothing" decision. GE's new Profile Performance stainless steel refrigerators can be "mixed" with either black or white appliances. The effect is stunning. It's amazing how one major appliance can literally upgrade an entire kitchen. As for cabinetry, stainless steel compliments natural wood tones; and it also looks sensational with both traditional and designer colors. New stainless steel models feature sleek black handles and dispenser.