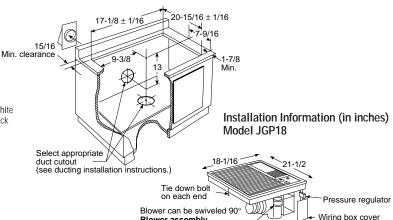

171                |
| Power/Ratings                                         |                    |
| KW rating @ 240V                                      | 14.0               |
| 208V                                                  | Not Available      |
| Amps @ 240V                                           | 40                 |
| 208V                                                  | -                  |

\*WW = White on white, BB = Black on black. Note: (Shipped with grill module) Optional plug-in modules available

Range Dimensions (in inches) To front of handle

### Receptacle Location (in inches)



Optional Modules (Available at additional cost) Radiant Module—JXGR63B Griddle Accessory—JXGL90 Grill Module—JXGG50



Coil Modules JXGC53W—White on white JXGC53B—Black on black





Blower assembly clearance 15-5/8 Grease container

### Downdraft Installation Dimensions (in inches)

Clearance for ducting into wall

Receptacle Locations: For all 30" Slide-In Ranges locally approved flexible

service cord or conduit must be used because terminals are not

accessible after range installation. See shaded

area in drawing for

location of electrical

outlet locations allow

outlet box. Recommended

Cutout location for ducting into floor



# 10-7/8 11-5/8 7-1/4" x 7-1/4" square

### Counter Cutout Dimensions (in inches)



Note: 30" ranges conform to U.L. requirements for 0" spacing from walls below countertops. However some kitchen cabinet finishes can be damaged by heat from the heating elements. It is recommended that a clearance of at least 1-1/4" be maintained to ad