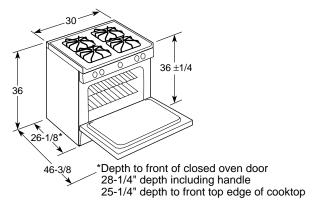

|
|-----------|----|--------|--------|----------|--------------|
| Model     | Α  | В      | C*     | D        | E            |
| JGSP44AEY | 30 | 36-1/4 | 29-1/2 | 45-13/16 | 35-7/8 to 38 |
| JGSP44WEY | 30 | 36-1/4 | 29-1/2 | 45-13/16 | 35-7/8 to 38 |
| JGSP44BEY | 30 | 36-1/4 | 29-1/2 | 45-13/16 | 35-7/8 to 38 |
| JGSP23WEY | 30 | 36-1/4 | 28-7/8 | 45-1/8   | 35-7/8 to 38 |
| JGSP23BEY | 30 | 36-1/4 | 28-7/8 | 45-1/8   | 35-7/8 to 38 |
|           |    |        |        |          |              |

\*Depth including handle: 26-7/8"—Wall to front of closed oven door

26-1/2 — Wall to front of closed oven door 26-1/2 — Depth to front top edge of cooktop

Installation Information (in inches) Models JGSP44 and JGSP23



30" Slide-In Gas Range Dimensions (in inches) Model JGSS05



Installation Information: Before installing, consult installation instructions [Pub. No. 49-8751 (JGSS05)] packed with product for current dimensional data



Note: Models JGSP44AEY, JGSP44WEY, JGSP44BEY, JGSP23WEY and JGSP23BEY are shipped with special "vented" rear filler strip. Post form countertops may not be used when installing this range. The filler strip (provided) or optional backguard kit is required for installation.

Installation Information: Before installing, consult installation instructions [Pub. No. 31-10181 (JGSP44AEY, JGSP44WEY, JGSP44BEY, JGSP23WEY and JGSP23BEY) packed with product for current dimensional data.



## **30**" SLIDE-IN ELECTRIC RANGES

|                                                       | GE Profile <sup>™</sup>                                | GE