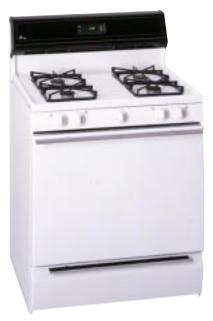

Installation Information: Before installing, consult installation instructions [Pub. No. 31-10117 (JKP69); [Pub. No. 31-10200 (JK950, JKP56/45/27); Pub. No. 31-10118 (JRP24)] packed with product for current dimensional data.

Room Air

## 27" AND 24" BUILT-IN SINGLE OVENS

|                                                        | GE Profile<br>Performance Series <sup>™</sup> | GE Profile <sup>™</sup> | GE                 |           |                  |               |
|--------------------------------------------------------|-----------------------------------------------|-------------------------|--------------------|-----------|------------------|---------------|
|                                                        | 27" Convection Single Ov                      | ens                     | 27 " Single Ovens  |           | 24" Single Ovens |               |
|                                                        |                                               |                         | JKP15WA<br>JKP15AA |           | JRP15WW          |               |
|                                                        | JK910BA                                       | JKP18BA                 | JKP15BA            | JKS05BA   | JRP15BW          | JRS04BW       |
| Features                                               |                                               |                         |                    |           |                  |               |
| Oven interior                                          | Convection/Self-Clean                         | Convection/Self-Clean   | Self-Clean         | Standard  | Self-Clean       | Standard      |
| Variable cleaning time                                 | •                                             | •                       | •                  |           | •                |               |
| Automatic self-clean oven door lock                    | •                                             | ٠                       | •                  |           | •                |               |
| Self-clean oven w/Delay                                |                                               |                         |                    |           |                  |               |
| Clean option                                           | •                                             | •                       | •                  |           | •                |               |
| TrueTemp™ System                                       | •                                             | •                       | •                  |           |                  |               |
| CleanDesign oven interior                              | •                                             | •                       |                    |           |                  |               |
| Variable broil                                         | •                                             | •                       | •                  | •         | •                | •             |
| SmartSet Controls                                      | •                                             | •                       | •                  | •         | •                | •             |
| Proofing                                               | •                                             |                         |                    |           |                  |               |
| Convection conversion                                  | •                                             | •                       |                    |           |                  |               |
| Conv. Bake/Conv. Roast                                 | •                                             | •                       |                    |           |                  |               |
| Automatic meat thermometer                             | •                                             | •                       |                    |           |                  |               |
| Temperature display                                    | •                                             | •                       | •                  | •         | •                | •             |
| Start pad                                              | •                                             | •                       | •                  | •         | •                | •             |
| Delay Bake option w/Cook & Hold                        | •                                             | •                       | •                  | •         | •                | •             |
| C° or F° programmable                                  | •                                             | •                       | •                  | •         | •                | •             |
| Audible preheat signal                                 | •                                             | •                       | •                  | •         | •                | •             |
| Auto oven shut-off w/override                          | •                                             | •                       | •                  | •         | •                | •             |
| Electronic clock and kitchen timer                     | •                                             | •                       | •                  | •         | •                | •             |
| Control lock capability                                | •                                             | •                       | •                  |           | •                |               |
| Oven light pad                                         | •                                             | •                       | •                  | •         | •                | •             |
| Oven racks                                             | 3                                             | 3                       | 2                  | 2         | 2                | 2             |
| Gourmet Shelf                                          | •                                             |                         |                    |           |                  |               |
| Roasting rack                                          | •                                             | •                       |                    |           |                  |               |
| Broiler pan with grid                                  | •                                             | •                       | •                  | •         | •                | •             |
| Appearance                                             |                                               |                         |                    |           |                  |               |
|                                                        | WW                                            | WW                      | WW                 |           |                  |               |
|                                                        | AA                                            | AA                      | AA                 |           | WW               |               |
| Color appearance*                                      | BB                                            | BB                      | BB                 | BB        | BB               | BB            |
|                                                        | White                                         | White                   | White              |           |                  |               |
| Constant along a sure datas                            | Almond                                        | Almond                  | Almond             | Disale    | White            | Disal         |
| Frameless glass oven door                              | Black                                         | Black                   | Black              | Black     | Black            | Black         |
| Oven door with window<br>Lift-off oven door            | •                                             | •                       | •                  | •         | •                | •             |
|                                                        |                                               |                         |                    |           |                  |               |
| Designer-style handle<br>Flush appearance installation | Integrated                                    | Integrated              | Sure Grip          | •         | •                | •             |
| Undercounter installation                              |                                               |                         |                    |           |                  |               |
|                                                        | •                                             | •                       | •                  | •         |                  | l             |
| Weight & Dimensions                                    |                                               |                         |                    |           |                  |               |
| Approx. shipping weight (lbs.)                         | 98                                            | 98                      | 93                 | 91        | 114              | 82            |
| Oven cabinet width required (in.)                      | 27                                            | 27                      | 27                 | 27        | 24               | 24            |
| Overall dimensions<br>(WxHxD in inches)                | <                                             | 26-5/8 x 29             | 9-1/8 x 23-5/8     | )         | 23-3/4 x 28-3    | 3/16 x 23-1/8 |
| Overall oven interior dimensions<br>(WxHxD in inches)  | <b>4</b> 19 x 1                               | 5 x 16 —                | 19 x -             | 15 x 18 — | • • • 17 x 15    | x 18-1/2      |
| Power/Ratings                                          |                                               |                         |                    |           |                  |               |
| KW rating @ 240V                                       | 3.4                                           | 3.4                     | 3.4                | 3.4       | 3.4              | 3.4           |
| 208V                                                   | 2.6                                           | 2.6                     | 2.6                | 2.6       | 2.6              | 2.6           |
| Amps @ 240V                                            | 20                                            | 20                      | 20                 | 20        | 20               | 20            |
| 208V                                                   | 20                                            | 20                      | 20                 | 20        | 20               | 20            |
| Convection wattage                                     | 2500                                          | 2500                    | 20                 | 20        | 20               | 20            |
| Broiler/bake wattage                                   | 3400/2650                                     | 3400/2650               | 3400/2650          | 3400/2000 | 3400/2650        | 3400/2000     |
|                                                        | 3400/2000                                     | 0-00/2000               | 5400/2000          | 5-00/2000 | 3-100/2000       | 0100/2000     |