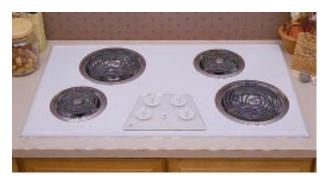

GE Profile<sup>™</sup> JP350WA

• White on white • 30" cooktop • Four ribbon heating elements: One dual (6"/9"), two 8" and one 6" • Four hot surface indicator lights • Flush mount installation capability

JP350BA (not shown) Black on black

JP350AA (not shown)

Almond on almond

GE

JP340BA

- Black on black 30" cooktop Four ribbon heating elements: Two 6" and two 8"
- Surface "ON" light Flush mount
- installation capability

JP340WA (not shown)

· White on white

Not all features available on all models. For additional features, specifications and color availability, refer to page 172.

# BUILT-IN COOKTOPS: 36" AND 30" ELECTRIC COIL

## ALL MODELS INCLUDE • Porcelain-enameled lift-up cooktop • Two 8" and two 6" plug-in Calrod<sup>®</sup> heating elements • Infinite heat rotary controls



#### GE JP626WV

• White on white • 36" cooktop • One-piece chrome drip bowls • Upfront white glass control panel

JP626AV (not shown) • Almond on almond



#### GE JP326BV

• Black on black • 30" cooktop • One-piece porcelain-enameled drip bowls • Black glass control panel

JP326WV (not shown) • White on white

JP326AV (not shown)

Almond on almond

JP326CV (not shown) • Brushed-chrome

# BUILT-IN COOKTOPS: 21" COMPACT



# GE

JP201CV • Staiplass staal • 21 1 / 4" cook

• Stainless steel • 21-1/4" cooktop

One 8" and one 6" plug-in heating elements
 Infinite heat rotary controls • Removable one-

 Infinite heat rotary controls • Removable one piece chrome drip bowls • Heating element "ON" indicator light

JP200V (not shown)

• White porcelain-enameled (Available in White only)

# BUILT