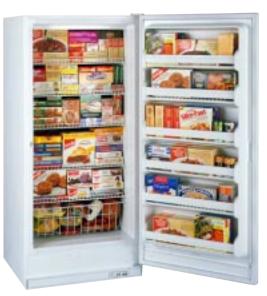

### AMERICA'S \*1 MANUFACTURER OF REFRIGERATORS HAS DONE IT AGAIN!

### HOW DID GE DO IT?

Innovative engineering, that's how! GE redesigned the refrigerators from the inside out. The goal was to offer consumers a stylish refrigerator that wouldn't take up as much floor space and at the same time, offer full-capacity storage. We did it! As a result, we are now offering a whole new category of refrigerators: CustomStyle.<sup>TH</sup> This new line is available in a full color selection including stainless steel, as well as with custom panel options.

### SLEEKER, BEAUTIFULLY-CRAFTED NEW MODELS NOW AVAILABLE

GE has kept pace with America's growing appetite for stainless steel appliances by introducing new CustomStyle refrigerators in the prestigious GE Profile Performance<sup>™</sup> Series. With these new models, no trim or slide-in panels are required. The result is a finely-crafted, sleeker, cleaner CustomStyle appearance. Lately, more and more design-conscious home owners are discovering that incorporating stainless steel into their kitchen decor doesn't have to be an "all or nothing" decision. GE's new Profile Performance stainless steel refrigerators can be "mixed" with either black or white appliances. The effect is stunning. It's amazing how one major appliance can literally upgrade an entire kitchen. As for cabinetry, stainless steel compliments natural wood tones; and it also looks sensational with both traditional and designer colors. New stainless steel models feature sleek black handles and dispenser.