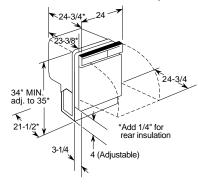

| i .                                    |                                        |                                        |  |



Underwriters Laboratories

#### **Electrical Rating**

Voltage AC ..... .120 Calrod<sup>®</sup> heater watts..... For use on adequately wired 120-volt, 15-amp circuit having 2-wire service with a separate ground wire. This appliance must be grounded for safe operation.

All GE Profile Performance<sup>™</sup> and GE Profile<sup>™</sup> Dishwashers are equipped with the following: 120°F inlet water capability,

Easy-Glide roller system, convection drying, horizontal mechanism, leveling screws. \*Colors available: SS = Stainless Steel, WW = White on white , BB = Black on black, AA = Almond on almond.

#### Built-In Dishwasher Dimensions (in inches)









Note: Dishwasher must not be installed more than 10 feet from sink for proper drainage. All plumbing and electrical work must be in accordance with local codes.

Note: If a flush look is needed, a 25" base cabinet needs to be used.



(See illustration above)

\*\*Adjustment required to match adjacent cabinet fronts due to leveling adjustment, 4" nominal.

### **BUILT-IN DISHWASHERS**

|                                          | GE                                     |                                        |                                        |                                           |               |
|------------------------------------------|----------------------------------------|----------------------------------------|----------------------------------------|--------