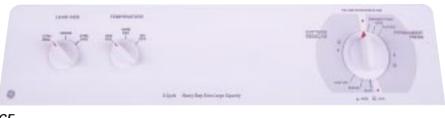

in the world!



100% Front Serviceable for easy access to operational parts without moving the unit.



The Auto Balance Suspension System is designed to virtually eliminate off-balanced loads.



PermaTuf II<sup>™</sup> Basket resists peeling, rusting or flaking for long-term durability.

Not all features available on all models. For additional features, specifications and color availability, refer to page 155.



# WJSR2080V

- Super capacity 2 wash/spin speed combinations 8 wash cycles 3 water levels
- 3 wash/rinse temperatures



#### GE WBSR1060T

- Super capacity 1 wash/spin speed combination 6 wash cycles 3 water levels
- 3 wash/rinse temperatures



# GE

## WBXR2060V

- Extra-large capacity 2 wash/spin speed combinations 6 wash cycles 3 water levels
- 3 wash/rinse temperatures



# GE

- WBXR1060T
- Extra-large capacity 1 wash/spin speed combination 6 wash cycles 3 water levels • 3 wash/rinse temperatures



# WWLR3100V

- 24" wide Large capacity 3 wash/spin speed combinations 10 wash cycles 4 water levels
- 4 wash/rinse temperatures

## ALL DRYERS INCLUDE • Removable up-front lint filter • Reverse-A-Door • Quiet-By-Design<sup>™</sup> • 100% front serviceable



An extra-wide opening provides easy access to our 7.0 cu. ft. of total dryer capacity.



Reverse-A-Door dryers have doors that can reverse from right-hand to left-hand swing.



DuraDrum<sup>™</sup> interiors provide long-lasting dependability and durability.



Up-Front Lint Filter is close at hand for cleaning, optimizing dryer performance.



## GE DWSR473EV/DWSR473GV

- Super capacity Automatic Dry C