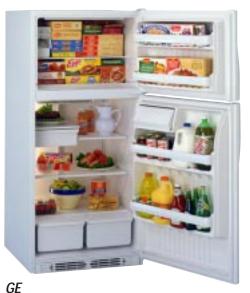

### AMERICA'S \*1 MANUFACTURER OF REFRIGERATORS HAS DONE IT AGAIN!

### HOW DID GE DO IT?

Innovative engineering, that's how! GE redesigned the refrigerators from the inside out. The goal was to offer consumers a stylish refrigerator that wouldn't take up as much floor space and at the same time, offer full-capacity storage. We did it! As a result, we are now offering a whole new category of refrigerators: CustomStyle.<sup>TH</sup> This new line is available in a full color selection including stainless steel, as well as with custom panel options.