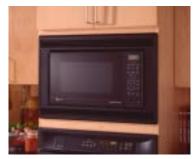

and color availability, refer to page 196.

# Spacemaker II<sup>TM</sup>



Easy Under Cabinet Installation leaves counter space free for food preparation.

Not all features available on all models. For additional features, specifications and color availability, refer to page196.



### GE JEM25WY

-

White on white • Mid-size
9 cu. ft. oven cavity • 800 watts\*
• Convenience Cooking Controls for Popcorn, Beverage, Reheat, Snacks and Cook Pads • Delay Start/Reminder • Time Defrost
• Auto Defrost • Time Cook I & II
• Express Cook • Instant On Controls • Sound On/Off • Built-in or Undercabinet Hanging Kit (available at additional cost)

JEM25GY (not shown) • Black with greystone case

# Water Systems

Refrigeration

# Laundry

**Cooking Products** 

# COUNTERTOP MICROWAVE OVEN TRIM KITS











### BUILT-IN ACCESSORY TRIM KIT FOR 1.8 CU. FT. MICROWAVE OVENS This trim kit allows for built-in installation of the 1.8 countertop microwave oven in a wall or cabinet alone, or over a GE 30" single electric wall oven as shown. In addition, this deluxe trim kit is designed to integrate handsomely for a built-in one-piece appearance. 30" Deluxe Accessory Trim Kits

For models JE1860 and JE1840: JX1830SB — Stainless Steel, JX1830BB — Black, JX1830WB — White

27" DELUXE ACCESSORY TRIM KIT FOR 1.8 CU. FT. MICROWAVE OVENS (not shown) The 27" deluxe trim kit allows a 1.8 countertop microwave oven to be built into a wall or cabinet alone, or over a GE 27" single electric wall oven for a complete one-piece built-in integrated appearance. 27" Deluxe Accessory Trim Kits

For models JE1860 a