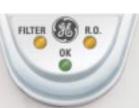

#### SmartWater<sup>™</sup> Faucet with Electronic Monitor

Conveniently indicates the performance of the unit and when to replace filters and membrane. Separate faucet is used only when filtered water is needed, extending filter life. Note: Batteries are included

Amber "Filter" Light: The pre-filter and post-filter cartridges need replacement. This occurs after 6 months, or 900 gallons of product water use, whichever occurs first.

Green "OK" Light:

The RO system is providing high-quality drinking water. Amber "RO" Light: The RO membrane needs replacement.

#### SmartWater<sup>™</sup> Faucet with Electronic Monitor

Conveniently indicates the performance of the unit and when to replace filters and membrane. Separate faucet is used only when filtered water is needed, extending filter life. Note: Batteries are included.

Amber "Filter" Light: The pre-filter and post-filter cartridges need replacement. This occurs after 6 months, or 900 gallons of product water use, whichever occurs first.

Green "OK" Light: The RO system is providing high-quality drinking water.

Amber "RO" Light: The RO membrane needs replacement.

Simple Installation Can be installed easily undercounter, in basement or other convenient location.