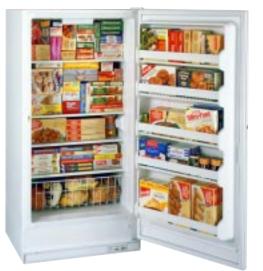

### **UPRIGHT FREEZERS**

#### ALL MODELS INCLUDE

 Cabinet shelves • Adjustable temperature control • Limited food loss warranty

**Refrigerated Cabinet Shelves** keep items extra cool.

Temperature Monitor with Audible Alarm ensures temperature control.

#### **GE** Deluxe Upright Models FUM17DA Manual Defrost

• 17.1 cu. ft. capacity • Audible temperature alarm • Lock • Power "ON" light • Slide-out bulk storage basket • 4 cabinet shelves, 1 adjustable 5 door shelves