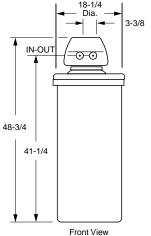

### **MONITORED REVERSE OSMOSIS FILTRATION:** GE PROFILE<sup>TM</sup> SYSTEM

#### THIS MODEL INCLUDES

Reverse Osmosis (RO) Process GE's best filtration process, which combines dual carbon filtration with reverse osmosis technology, reducing up to 99%\* of the following undesirable elements: Taste and odor, Sediment, Lead, Inorganic chemical contaminants, Nitrates/Nitrites, Sodium and Cysts (such as cryptosporidium/ giardia). See page 37 for a complete list of undesirable elements reduced.

Extra-Large Capacity provides up to 12 gallons\*\* of high-quality filtered water per day.

#### SmartWater<sup>™</sup> Faucet with Electronic Monitor

Conveniently indicates the performance of the unit and when to replace filters and membrane. Separate faucet is used only when filtered water is needed, extending filter life. Note: Batteries are included.

Amber "Filter" Light: The pre-filter and post-filter cartridges need replacement. This occurs after 6 months, or 900 gallons of product water use, whichever occurs first.

Green "OK" Light: The RO system is providing high-quality drinking water.

Amber "RO" Light: The RO membrane needs replacement.

Simple Installation Can be installed easily undercounter, in basement or other convenient location.

#### **Optional Accessories**

See page 152 for optional accessories available.

**NSF Approved** NSF is the most highly recognized independent testing institution in the water treatment industry. NSF inspects, tests and certifies our product performance. See page 152 for details.