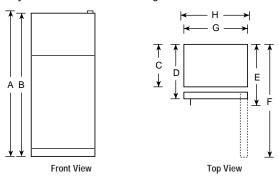

#### Side-By-Side Refrigerators

GE CustomStyle" extends 26" from wall 26" saves nearly 7"

"Because they install nearly flush with the cabinets, these refrigerators save floor space. They don't stick out into the kitchen!"

### The Only CustomStyle<sup>™</sup> Top-Freezer Refrigerator: Choose A Trimless Or Installed Trim Model

This is the first top-freezer refrigerator designed to align with countertops and not stick out or take up valuable floor space, evoking the "premium impression" of a custom built-in kitchen. Best of all, it has full-capacity storage and saves nearly 5" of floor space.