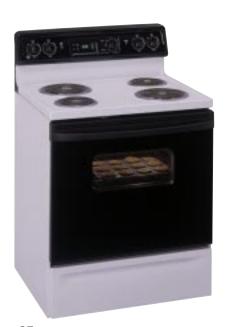

### THE FASTEST GROWING BRAND OF APPLIANCES IN AMERICA TODAY.

GE Profile<sup>™</sup> appliances were introduced in 1992 and immediately captured the consumer's imagination. And no wonder, Profile's innovative design and advanced convenience features clearly set them apart from the competition. It was Profile that introduced the first built-in-style refrigerator and now offers Water by Culligan.<sup>™</sup> Profile introduced the quietest dishwasher in America among leading brands, and the Profile free-standing range has TrueTemp,<sup>™</sup> the most accurate oven in America among leading manufacturers. When the consumer steps up to Profile, they never look back.