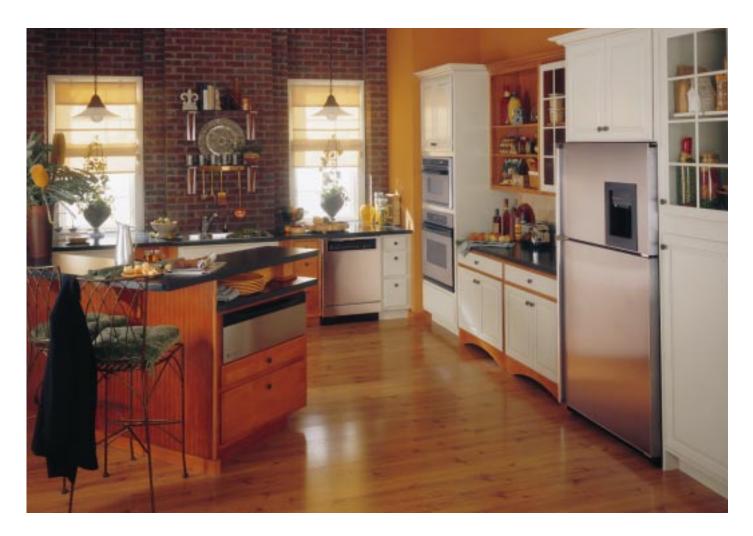

### All The Style You Can Imagine. All The Performance You Deserve.

GE has continued to expand the exciting GE Profile Performance<sup>™</sup> Series. This year, the big news is the introduction of an exciting new line of GE Profile Performance<sup>™</sup> CustomStyle<sup>™</sup> refrigerators. Available in both top-freezer and side-by-side models, the exclusive CustomStyle design makes it easier than ever to achieve the custom, built-in look that today's discriminating consumer desires. The small news is the addition of a unique warming drawer to the GE Profile Performance Series. Small news because it fits in the space of an ordinary kitchen drawer (which is very good news to people who want all the latest conveniences for their dream kitchen). Of course, every appliance in this series, whether built-in or free-standing, has to measure up to the highest standards for both design and performance.

Cabinets: Decent from Aristokraft Inc., Jasper, Indiana (812) 634-2288; Continental Maple in Eggshell and Chestnut Countertops and Laminate Flooring: Wilsonart International, Inc., Temple, Texas (800) 433-3222. Flooring: Frontier Pine Countertops: Graphite Mirage