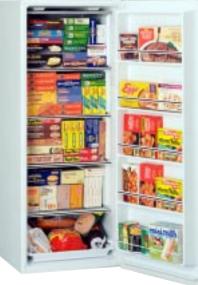

### **UPRIGHT FREEZERS**

#### ALL MODELS INCLUDE

 Cabinet shelves • Adjustable temperature control • Limited food loss warranty

**Refrigerated Cabinet Shelves** keep items extra cool.

Temperature Monitor with Audible Alarm ensures temperature control.

#### **GE** Deluxe Upright Models FUM17DA Manual Defrost

• 17.1 cu. ft. capacity • Audible temperature alarm • Lock • Power "ON" light • Slide-out bulk storage basket • 4 cabinet shelves, 1 adjustable 5 door shelves