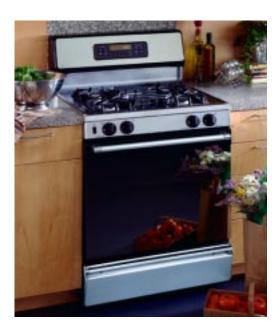

### All The Style You Can Imagine. All The Performance You Deserve.

GE has continued to expand the exciting GE Profile Performance<sup>™</sup> Series. This year, the big news is the introduction of an exciting new line of GE Profile Performance<sup>™</sup> CustomStyle<sup>™</sup> refrigerators. Available in both top-freezer and side-by-side models, the exclusive CustomStyle design makes it easier than ever to achieve the custom, built-in look that today's discriminating consumer desires. The small news is the addition of a unique warming drawer to the GE Profile Performance Series. Small news because it fits in the space of an ordinary kitchen drawer (which is very good news to people who want all the latest conveniences for their dream kitchen). Of course, every appliance in this series, whether built-in or free-standing, has to measure up to the highest standards for both design and performance.

Cabinets: Decent from Aristokraft Inc., Jasper, Indiana (812) 634-2288; Continental Maple in Eggshell and Chestnut Countertops and Laminate Flooring: Wilsonart International, Inc., Temple, Texas (800) 433-3222. Flooring: Frontier Pine Countertops: Graphite Mirage