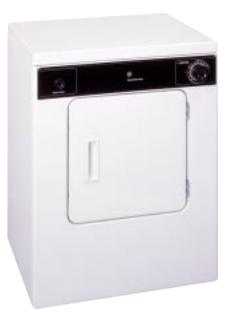

# GE

DSKP233ET 120V Dryer

• Portable/Stationary model • 3 drying cycles: Automatic Regular–Permanent Press, Timed Dry up to 105 minutes and Air Fluff • 2 Heat selections: Normal and No-Heat Air Fluff (in timer) • 15-amp dryer cord attached • Available in white and almond with black control panel