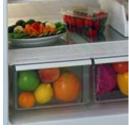

### TOP-FREEZER CUSTOMSTYLE<sup>™</sup> MODELS: 22 CU. FT.

ALL MODELS INCLUDE • Beverage Rack • Adjustable spill-proof glass shelves • Adjustable humidity vegetable/fruit crispers • Adjustable modular gallon door bins • Dual up-front temperature control (back-lit) • QuickSpace<sup>™</sup> shelf • Slide-out, spill-proof crisper cover • Quick Store<sup>™</sup> bin • Adjustable temperature meat pan • Adjustable dairy compartment

Slide-Out, Spill-Proof Crisper Cover pulls out for easy access and guick cleanup.

QuickSpace<sup>™</sup> Shelf slides back to store tall items.

Modular Door Bins store gallon

containers with ease.