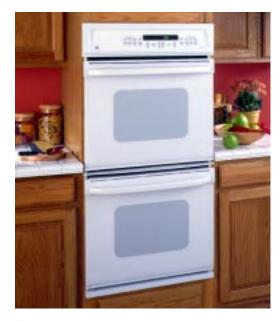

# THE MOST VERSATILE OVEN IN AMERICA IS ALSO THE MOST ACCURATE OVEN IN AMERICA!\*

These ovens can be installed in a wall or cabinet, or under a counter with a gas or electric cooktop. All GE 30" built-in ovens fit into common cut-out spaces making it easy to replace an installed oven with an upgrade. And the flush installation appearance is the final touch!

But there's still more to tell! Profile Performance Series<sup>™</sup> offers professional touches like the Gourmet Shelf, that features "baking stones" as part of the rack. Dough rises more quickly and efficiently with our innovative "proofing" feature. Consistent cooking. Versatile placement. Professional features. GE Wall Ovens deliver in both cooking performance and flexibility.