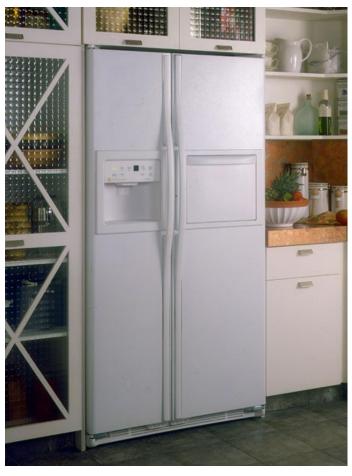

### SLEEKER, BEAUTIFULLY-CRAFTED NEW MODELS NOW AVAILABLE

GE has kept pace with America's growing appetite for stainless steel appliances by introducing new CustomStyle refrigerators in the prestigious GE Profile Performance<sup>™</sup> Series. With these new models, no trim or slide-in panels are required. The result is a finely-crafted, sleeker, cleaner CustomStyle appearance. Lately, more and more design-conscious home owners are discovering that incorporating stainless steel into their kitchen decor doesn't have to be an "all or nothing" decision. GE's new Profile Performance stainless steel refrigerators can be "mixed" with either black or white appliances. The effect is stunning. It's amazing how one major appliance can literally upgrade an entire kitchen. As for cabinetry, stainless steel compliments natural wood tones; and it also looks sensational with both traditional and designer colors. New stainless steel models feature sleek black handles and dispenser.

### TRIMLESS MODELS: INSTALLATION MADE EASY, SIMPLY SLIDE IN

The trimless CustomStyle units install by simply sliding into—way into—the space between cabinets. Because they align with counters, CustomStyle refrigerators instantly look built-in. And there's nothing to attach or custom build. Available in white, black, stainless steel and almond.