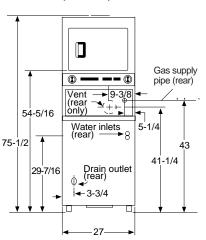

# GE

DSKP233ET 120V Dryer

• Portable/Stationary model • 3 drying cycles: Automatic Regular–Permanent Press, Timed Dry up to 105 minutes and Air Fluff • 2 Heat selections: Normal and No-Heat Air Fluff (in timer) • 15-amp dryer cord attached • Available in white and almond with black control panel

#### DSKS433ET

240V Dryer (not shown)

• Stationary model • 3 drying cycles: Auto Regular– Permanent Press, Auto Delicates and Timed Dry up to 140 minutes • 4 Heat selections: Regular (High Heat), Permanent Press (Medium Heat), Delicates (Low Heat) and Air Fluff (No-Heat) • Available in white and almond with black control panel