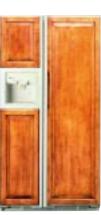

Trimless models shown on pages 12 and 13.

GE Profile<sup>™</sup> Installed Trim Model TPX24BPB shown with a custom wood panels and optional collar trim TRMBISWW.

### INSTALLED-TRIM MODELS: ANOTHER WAY TO CUSTOMIZE

Whether you're building a brand new kitchen or planning for a renovation, GE opens a world of design possibilities. CustomStyle<sup>™</sup> refrigerators accept a variety of door panels: acrylic white, black or almond, and stainless steel panels. The choices are simple.