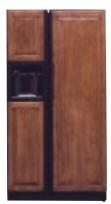

Trimless models shown on pages 14 and 15.

GE Profile Performance Series<sup>™</sup> Installed-Trim Model TNX22BACBB shown with a custom wood panels.

### INSTALLED-TRIM MODELS: ANOTHER WAY TO CUSTOMIZE

Whether you're building a brand new kitchen or planning for a renovation, GE opens a world of design possibilities. CustomStyle<sup>™</sup> refrigerators accept a variety of door panels: acrylic white or black and stainless steel panels. The choices are simple.