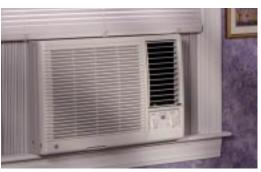

2 hour timer Circulaire oscillating air flow • Concealed controls













| Model         | BTU                   | EER  | Volts | Cools (sq. ft.) |  |  |
|---------------|-----------------------|------|-------|-----------------|--|--|
| AMH06LA       | 5,800                 | 10.0 | 115   | 170-210         |  |  |
| Energy Star c | Energy Star compliant |      |       |                 |  |  |

# VALUE SERIES

# ALL MODELS INCLUDE • Multiple cooling speeds • 8-Position thermostat

• Easy access filter • EZ Mount window kit



Quick Clean Filters keep unit running efficiently and save money. Simply slide out the filter, wash and replace.



Easy Mount Installation— Designed for ease of placement, this unit can be installed by anyone and requires no prior experience or special tools.





• Circulaire oscillating air flow





| Model   | BTU    | EER | Volts | Cools (sq. ft.) |
|---------|--------|-----|-------|-----------------|
| AGV12AA | 12,000 | 9.0 | 115   | 575-650         |
| AGV10AA | 10,000 | 9.2 | 115   | 425-525         |



| Model   | BTU   | EER | Volts | Cools (sq. ft.) |
|---------|-------|-----|-------|-----------------|
| AQV06LA | 6,000 | 9.0 | 115   | 170-210         |
| AQV05LA | 5,000 | 9.0 | 115   | 100-150         |

# HEAT/COOL SERIES

ALL MODELS INCLUDE • Multiple cooling/heating speeds • Vent/Exhaust • 10-Position thermostat • Four-way adjustable air discharge • Easy access filter • Slide-out chassis • Rigid panel window kit



Cooling and Electric Heat— Along with comfortable cooling capabilities, our new series also provides supplemental h