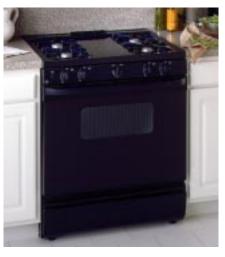

- Maximum output burner Deluxe cast grates
- JGSP44BEY (not shown) • Black on black
- JGSP44AEY (not shown)
- · Almond on almond

Model shown with required filler strip provided.

THESE MODELS INCLUDE • Electronic pilotless ignition • Frameless glass oven door • Designer-style handle • Interior oven light • Broiler pan with grid

#### Optional Accessory Trim Kits

Enhance the built-in look of these Slide-In Gas ranges with optional accessory trim kits (all models except JGSS05BEA), see page 182.



#### GE JGSP23WEY

• White on white • SmartSet Electronic Controls • Sealed burners • Standard Simmer burner • Self-cleaning oven with Delay Clean option • Control lock capability • White porcelain-enameled cooktop

• Standard cast grates • Storage drawer

JGSP23BEY (not shown)

Black on black



#### GE JGSS05BEA

• Black on black • Extra-large standard clean oven • Black porcelain-enameled lift-up cooktop • Twin rod supports • Separate broiler drawer with extra-large broiler pan and grid • Standard porcelain steel grates

## SLIDE-IN RANGES: 30" DOWNDRAFT ELECTRIC

#### BOTH MODELS

INCLUDE • Powerful downdraft venting system • Two-speed fan • Selfcleaning oven • Glass oven door with window • Designer-style handle • Electronic clock and

• Electronic clock and minute timer • Delay Bake option • Dual modular porcelain-enameled cooktop • Storage drawer (half depth)



GE JSP69WV • White on white JSP69BV (not shown) • Black on black The modular cooktop on these models allows you to customize the range to suit your convenience and food preparation needs. Downdraft venting allows yo