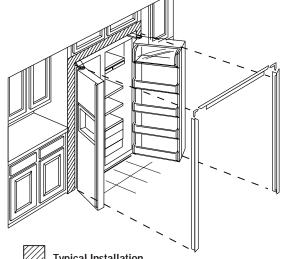

### TRIMLESS MODELS: INSTALLATION MADE EASY, SIMPLY SLIDE IN

The trimless CustomStyle units install by simply sliding into—way into—the space between cabinets. Because they align with counters, CustomStyle refrigerators instantly look built-in. And there's nothing to attach or custom build. Available in white, black, stainless steel and almond.

### INSTALLED-TRIM MODELS: ANOTHER WAY TO CUSTOMIZE

Whether you're building a brand new kitchen or planning for a renovation, GE opens a world of design possibilities. CustomStyle<sup>™</sup> refrigerators accept a variety of door panels: acrylic white, black or almond, and stainless steel panels. The choices are simple.