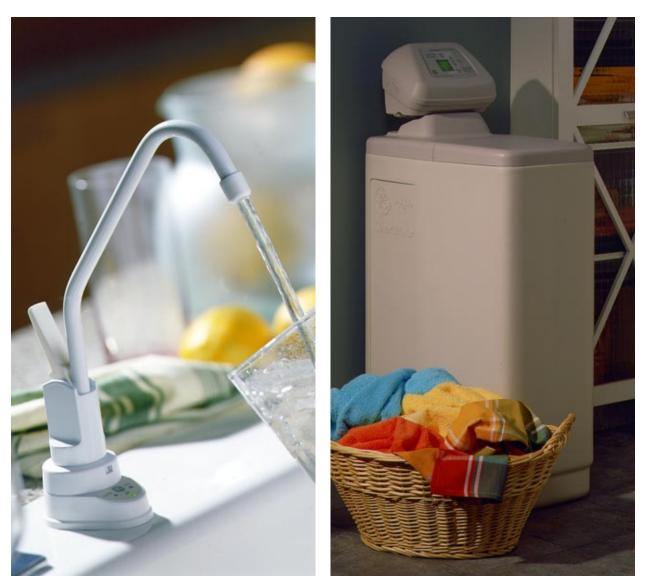

### IMPROVE THE MOST IMPORTANT ELEMENT IN YOUR HOME

### —WATER!

### INTRODUCING GE'S SMARTWATER™ IMPROVEMENT SYSTEMS

If you're among the 75% of Americans concerned about the quality of their water,\* here's some refreshing news. GE now offers a selection of water filtration and water softening systems. The advantage of a GE SmartWater<sup>™</sup> Filtration System is healthy drinking water. It's ideal for drinking and cooking, and you will eliminate expensive bottled water costs. GE also recommends you install a GE SmartWater Softening System at the point the water enters your home. The softener alone offers tremendous benefits: sinks, tubs and showers are easier to clean; laundered clothes are cleaner, softer and brighter; dishes will have fewer spots; and after a shower or bath, soft water will feel noticeably smoother to your skin. To top it off, GE SmartWater Softening Systems increase the efficiency of your water heater, saving you money!