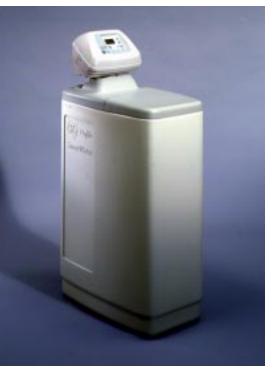

# WATER SOFTENING SYSTEM: GE PROFILE PERFORMANCE<sup>™</sup> SYSTEM

## GE Profile Performance Series<sup>™</sup> PNSF39Z

*Easy-to-Set Electronic Controls* No calculations or complicated programming. Simply turn it on, set time of day and set the hardness level of your water supply.