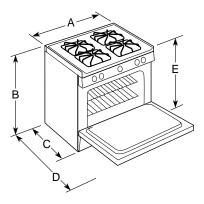

d-Chrome Accessory Backguard JXS33—Almond Accessory Backguard JXS34—Black Accessory Backguard

#### Endcap Kit

JXS40—Endcap kit to accommodate replacement where countertop may already be notched.

Optional Gas Range Wok Accessory (Available at additional cost) JXWK = Wok accessory holder sits on top of maximum burner grate to hold a round-bottom wok.

#### **Counter Cutout Dimensions for Models** JGSP44 and JGSP23 (in inches)



You must use the rear filler strip kit shipped with the range or the optional accessory backguard (JXS31, JXS32, JXS33, JXS34) when installing these ranges.

Note: Cabinets installed adjacent to slide-in ranges must have an adhesion spec of at least 194° F temperature rating.

Refrigeration

30" Slide-In Gas Ranges Dimensions (in inches) Models JGSP44 and JGSP23



Dimensions (in inches)

| •         |    |        |        |          |              |
|-----------|----|--------|--------|----------|--------------|
| Model     | Α  | В      | C*     | D        | E            |
| JGSP44AEY | 30 | 36-1/4 | 29-1/2 | 45-13/16 | 35-7/8 to 38 |
| JGSP44WEY | 30 | 36-1/4 | 29-1/2 | 45-13/16 | 35-7/8 to 38 |
| JGSP44BEY | 30 | 36-1/4 | 29-1/2 | 45-13/16 | 35-7/8 to 38 |
| JGSP23WEY | 30 | 36-1/4 | 28-7/8 | 45-1/8   | 35-7/8 to 38 |
| JGSP23BEY | 30 | 36-1/4 | 28-7/8 | 45-1/8   | 35-7/8 to 38 |
|           |    |        |        |          |              |

\*Depth including handle: 26-7/8"—Wall to front of closed oven door

26-1/2 — Wall to front of closed oven door 26-1/2 — Depth to front top edge of cooktop

Installation Information (in inches) Models JGSP4