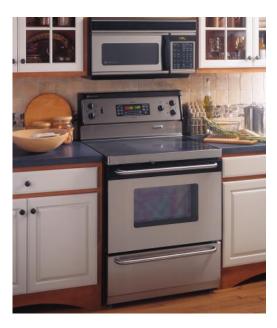

### GE PROFILE PERFORMANCE SERIES<sup>TM</sup> CUSTOMSTYLE<sup>TM</sup> STAINLESS STEEL MODELS

### SLEEKER, BEAUTIFULLY-CRAFTED NEW MODELS NOW AVAILABLE

GE has kept pace with America's growing appetite for stainless steel appliances by introducing new CustomStyle refrigerators in the prestigious GE Profile Performance<sup>™</sup> Series. With these new models, no trim or slide-in panels are required. The result is a finely-crafted, sleeker, cleaner CustomStyle appearance. Lately, more and more design-conscious home owners are discovering that incorporating stainless steel into their kitchen decor doesn't have to be an "all or nothing" decision. GE's new Profile Performance stainless steel refrigerators can be "mixed" with either black or white appliances. The effect is stunning. It's amazing how one major appliance can literally upgrade an entire kitchen. As for cabinetry, stainless steel compliments natural wood tones; and it also looks sensational with both traditional and designer colors. New stainless steel models feature sleek black handles and dispenser.