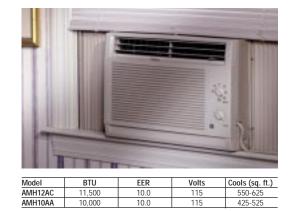

0/208 | 1330-1450       |
| AVM18DC | 18,000/17,500 | 9.5/9.5 | 230/208 | 1050-1150       |
| AVM15DC | 15,000/14,500 | 9.0/9.0 | 230/208 | 850-950         |
| AVM14AB | 14,000        | 10.0    | 115     | 750-850         |

Concealed controls





| Model                                            | BTU           | EER     | Volts   | Cools (sq. ft.) |  |  |
|--------------------------------------------------|---------------|---------|---------|-----------------|--|--|
| AMD12DB                                          | 12,000/11,800 | 9.1/9.1 | 230/208 | 575-650         |  |  |
| Flectronic controls • 12 hour timer • Circulaire |               |         |         |                 |  |  |

Electronic controls • 12 hour timer Circulaire oscillating air flow • Concealed controls













| Model         | BTU                   | EER  | Volts | Cools (sq. ft.) |  |  |
|---------------|-----------------------|------|-------|-----------------|--|--|
| AMH06LA       | 5,800                 | 10.0 | 115   | 170-210         |  |  |
| Energy Star c | Energy Star compliant |      |       |                 |  |  |

# VALUE SERIES

# ALL MODELS INCLUDE • Multiple cooling speeds • 8-Position thermostat

• Easy access filter • EZ Mount window kit



Quick Clean Filters keep unit running efficiently and save money. Simply slide out the filter, wash and replace.



Easy Mount Installation— Designed for ease of placement, this unit can be installed by anyone and requires no prior experience or special tools.





• Circulaire oscillating air flow





| Model   | BTU    | EER | Volts