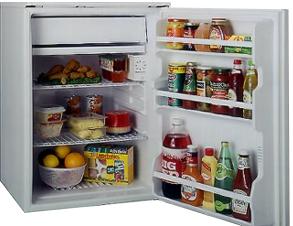

### Compact 6.0 to 1.7 cu. ft. Spacemaker<sup>™</sup> Refrigerators

GE

TAX6SNXWH/WN • 6.0 cu. ft. capacity • 2 adjustable cabinet shelves • Reversible door • Optional black panel or custom wood panel available with TK6 trim kit • Available in White (WH) or Woodgrain (WN)

GE TAX4SNYWH

- 3.7 cu. ft. capacity 2 cabinet shelves 1 full-width vegetable/fruit pan Rounded door Reversible door
- Available in White only

GE TAX4ANXWN • 3.7 cu. ft. capacity • 3 cabinet shelves

• 2 door shelves • Available in Woodgrain only

#### GE TAX2SNBWH

• 1.7 cu. ft. capacity • 1 cabinet shelf • 1-1/2 door shelves with retaining rod • Available in White only

*TAX2SNYWN* (not shown) • Available in Woodgrain only