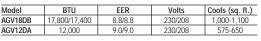

hour timer Circulaire oscillating air flow • Concealed controls













| Model         | BTU                   | EER  | Volts | Cools (sq. ft.) |  |  |
|---------------|-----------------------|------|-------|-----------------|--|--|
| AMH06LA       | 5,800                 | 10.0 | 115   | 170-210         |  |  |
| Energy Star c | Energy Star compliant |      |       |                 |  |  |

# VALUE SERIES

# ALL MODELS INCLUDE • Multiple cooling speeds • 8-Position thermostat

• Easy access filter • EZ Mount window kit



Quick Clean Filters keep unit running efficiently and save money. Simply slide out the filter, wash and replace.



Easy Mount Installation— Designed for ease of placement, this unit can be installed by anyone and requires no prior experience or special tools.





• Circulaire oscillating air flow





| Model   | BTU    | EER | Volts | Cools (sq. ft.) |
|---------|--------|-----|-------|-----------------|
| AGV12AA | 12,000 | 9.0 | 115   | 575-650         |
| AGV10AA | 10,000 | 9.2 | 115   | 425-525         |



| Model   | BTU   | EER | Volts | Cools (sq. ft.) |
|---------|-------|-----|-------|-----------------|
| AQV06LA | 6,000 | 9.0 | 115   | 170-210         |
| AQV05LA | 5,000 | 9.0 | 115   | 100-150         |

# HEAT/COOL SERIES

ALL MODELS INCLUDE • Multiple cooling/heating speeds • Vent/Exhaust • 10-Position thermostat • Four-way adjustable air discharge • Easy access filter • Slide-out chassis • Rigid panel window kit



Cooling and Electric Heat— Along with comfortable cooling capabilities, our new series also provides supplemental hea