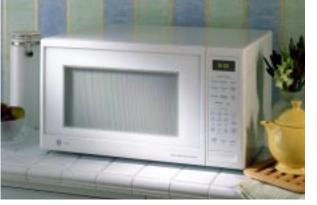

Reverse Osmosis Filtration System with Chrome on black Faucet and Monitor

Dishwashers

Microwave Ovens

\*Elements removed are not necessarily present in your water. See product specification sheet, packed with product, for specific elements reduced by model, or call the GE Answer Center\* toll-free, 800.626.2000. \*\*As tested and validated by the Water Quality Association using Standard S-300. Note: Depends on water pressure, temperature and total dissolved solids.