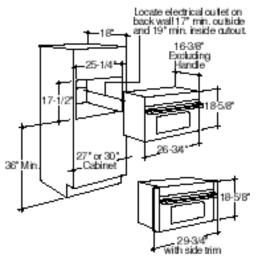

# THE MOST VERSATILE OVEN IN AMERICA IS ALSO THE MOST ACCURATE OVEN IN AMERICA!\*

These ovens can be installed in a wall or cabinet, or under a counter with a gas or electric cooktop. All GE 30" built-in ovens fit into common cut-out spaces making it easy to replace an installed oven with an upgrade. And the flush installation appearance is the final touch!