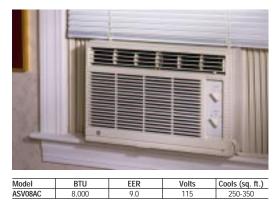

flow • Concealed controls













| Model         | BTU                   | EER  | Volts | Cools (sq. ft.) |  |  |
|---------------|-----------------------|------|-------|-----------------|--|--|
| AMH06LA       | 5,800                 | 10.0 | 115   | 170-210         |  |  |
| Energy Star c | Energy Star compliant |      |       |                 |  |  |

# VALUE SERIES

# ALL MODELS INCLUDE • Multiple cooling speeds • 8-Position thermostat

• Easy access filter • EZ Mount window kit



Quick Clean Filters keep unit running efficiently and save money. Simply slide out the filter, wash and replace.



Easy Mount Installation— Designed for ease of placement, this unit can be installed by anyone and requires no prior experience or special tools.





• Circulaire oscillating air flow





| Model   | BTU    | EER | Volts | Cools (sq. ft.) |
|---------|--------|-----|-------|-----------------|
| AGV12AA | 12,000 | 9.0 | 115   | 575-650         |
| AGV10AA | 10,000 | 9.2 | 115   | 425-525         |



| Model   | BTU   | EER | Volts | Cools (sq. ft.) |
|---------|-------|-----|-------|-----------------|
| AQV06LA | 6,000 | 9.0 | 115   | 170-210         |
| AQV05LA | 5,000 | 9.0 | 115   | 100-150         |

# HEAT/COOL SERIES

ALL MODELS INCLUDE • Multiple cooling/heating speeds • Vent/Exhaust • 10-Position thermostat • Four-way adjustable air discharge • Easy access filter • Slide-out chassis • Rigid panel window kit



Cooling and Electric Heat— Along with comfortable cooling capabilities, our new series also provides supplemental heat during winter months and can even b