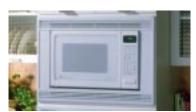

nd color availability, refer to page 196.

# Spacemaker II<sup>TM</sup>



Easy Under Cabinet Installation leaves counter space free for food preparation.

Not all features available on all models. For additional features, specifications and color availability, refer to page196.



### GE JEM25WY

-

White on white • Mid-size
9 cu. ft. oven cavity • 800 watts\*
• Convenience Cooking Controls for Popcorn, Beverage, Reheat, Snacks and Cook Pads • Delay Start/Reminder • Time Defrost
• Auto Defrost • Time Cook I & II
• Express Cook • Instant On Controls • Sound On/Off • Built-in or Undercabinet Hanging Kit (available at additional cost)

JEM25GY (not shown) • Black with greystone case

# Water Systems

Refrigeration

# Laundry

**Cooking Products** 

# COUNTERTOP MICROWAVE OVEN TRIM KITS











### BUILT-IN ACCESSORY TRIM KIT FOR 1.8 CU. FT. MICROWAVE OVENS This trim kit allows for built-in installation of the 1.8 countertop microwave oven in a wall or cabinet alone, or over a GE 30" single electric wall oven as shown. In addition, this deluxe trim kit is designed to integrate handsomely for a built-in one-piece appearance. 30" Deluxe Accessory Trim Kits

For models JE1860 and JE1840: JX1830SB — Stainless Steel, JX1830BB — Black, JX1830WB — White

27" DELUXE ACCESSORY TRIM KIT FOR 1.8 CU. FT. MICROWAVE OVENS (not shown) The 27" deluxe trim kit allows a 1.8 countertop microwave oven to be built into a wall or cabinet alone, or over a GE 27" single electric wall oven for a complete one-piece built-in integrated appearance. 27" Deluxe Accessory Trim Kits

For models JE1860 and