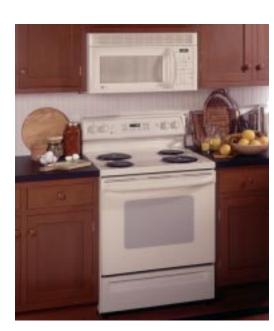

ALL MODELS INCLUDE • Self-cleaning oven • Dual Element Bake • Frameless glass oven door • Designer-style handle • CleanWell<sup>™</sup> cooktop system • Lift-up Cooktop • Plug-in Calrod<sup>®</sup> heating elements, two 8" and two 6" • Heating element "ON" indicator lights • Removable full-width storage drawer • Four leveling legs with Easy Level System • Removable one-piece drip bowls



SmartLogic<sup>™</sup> Electronic Control delivers more consistent oven temperatures for exceptional cooking results.



Six Pass Power Bake provides more power, total coverage and even cooking.



Largest Usable Oven Capacity\* has room enough for cooking an entire meal.



Lift-up cooktop locks into place for easy cleaning. Clean-Well<sup>™</sup> Cooktop System contains spills so clean-up is simple.



#### GE Profile™ JBP48AB

 Almond on almond • Largest oven in America\*
 Super 5.0 cu. ft. capacity oven • TrueTemp<sup>™</sup> System • SmartLogic<sup>™</sup> electronic controls • Six-pass power bake element • Right rear 6" burner with warming option • Big View window • QuickSet IV oven controls (refer to page 87) • Sure Grip handle
 Deluxe Calrod<sup>®</sup> heating elements • Automatic self-clean oven latch

JBP48WB (not shown)

- White on white
- JBP48BB (not shown)
- · Black on black



#### GE JBP35BB

White or Almond • Largest oven in America\*
Super 5.0 cu. ft. capacity oven • TrueTemp<sup>™</sup> System • SmartLogic<sup>™</sup> electronic controls
Six-pass power bake element • Big View window • QuickSet III oven controls (refer to page 87) • Deluxe Calrod<sup>®</sup> heating el