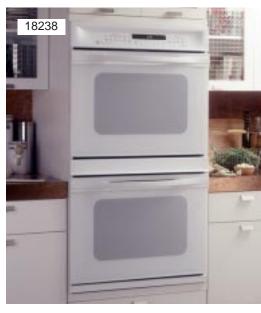

# TRUE PERFORMANCE & FLEXIBILITY

GE Wall Ovens feature the TrueTemp<sup>™</sup> System, providing exceptional cooking performance through advanced technology and innovative design. TrueTemp<sup>™</sup> offers SmartLogic Electronic Controls that monitor and maintain oven temperature; a Platinum Oven Sensor senses sudden heat loss, and responds with more power; and a powerful bake element (our most powerful ever!), that delivers 3410 watts of even heat distribution. But delivering consistently even oven temperatures is only the beginning.

# THE MOST VERSATILE OVEN IN AMERICA IS ALSO THE MOST ACCURATE OVEN IN AMERICA!\*

These ovens can be installed in a wall or cabinet, or under a counter with a gas or electric cooktop. All GE 30" built-in ovens fit into common cut-out spaces making it easy to replace an installed oven with an upgrade. And the flush installation appearance is the final touch!