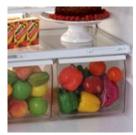

### SIDE-BY-SIDE CUSTOMSTYLE<sup>™</sup> MODELS: 24 CU. FT.

ALL MODELS INCLUDE • Quiet Package • Quick Space<sup>™</sup> shelf • Spacemaker<sup>™</sup> adjustable gallon door bins • Two slide-out, spill-proof glass shelves • Wire Everwhite slide-out freezer baskets • Smart Storage System • Beverage rack

Quiet Package significantly reduces noise.

Refreshment Center provides easy access to frequently-used items.

Water by Culligan<sup>®</sup> provides cleaner, better tasting water and ice instantly from your LightTouch! dispenser.

Slide-Out, Spill-Proof Shelves help contain spills for ease of cleaning.