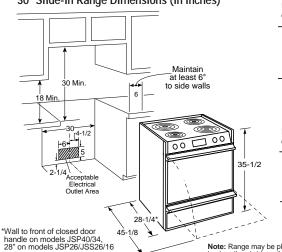

# THE MOST VERSATILE OVEN IN AMERICA IS ALSO THE MOST ACCURATE OVEN IN AMERICA!\*

These ovens can be installed in a wall or cabinet, or under a counter with a gas or electric cooktop. All GE 30" built-in ovens fit into common cut-out spaces making it easy to replace an installed oven with an upgrade. And the flush installation appearance is the final touch!