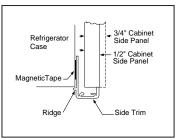

#### Side-By-Side Refrigerators

GE CustomStyle" extends 26" from wall 26" saves nearly 7"

"Because they install nearly flush with the cabinets, these refrigerators save floor space. They don't stick out into the kitchen!"

### TRIMLESS MODELS: INSTALLATION MADE EASY, SIMPLY SLIDE IN

The trimless CustomStyle units install by simply sliding into—way into—the space between cabinets. Because they align with counters, CustomStyle refrigerators instantly look built-in. And there's nothing to attach or custom build. Available in white, black, stainless steel and almond.