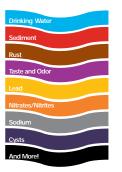

#### Reverse Osmosis (RO) Process

GE's best filtration process, which combines dual carbon filtration with reverse osmosis technology, reducing up to 99%\* of the following undesirable elements: Taste and odor, Sediment, Lead, Inorganic chemical contaminants, Nitrates/Nitrites, Sodium and Cysts (such as cryptosporidium/giardia). See page 37 for a complete list of undesirable elements reduced.

#### THIS MODEL INCLUDES

Reverse Osmosis (RO) Process GE's best filtration process, which combines dual carbon filtration with reverse osmosis technology, reducing up to 99%\* of the following undesirable elements: Taste and odor, Sediment, Lead, Inorganic chemical contaminants, Nitrates/Nitrites, Sodium and Cysts (such as cryptosporidium/ giardia). See page 37 for a complete list of undesirable elements reduced.

#### THIS MODEL INCLUDES

**Reverse Osmosis (RO) Process** GE's best filtration process, which combines dual carbon filtration with reverse osmosis technology, reducing up to 99%\* of the following undesirable elements: Taste and odor, Sediment, Lead, Inorganic chemical contaminants, Nitrates/Nitrites, Sodium and Cysts (such as cryptosporidium/ giardia). See below for a complete list of undesirable elements reduced.