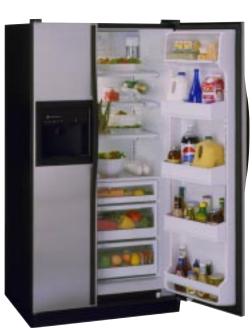

### SLEEKER, BEAUTIFULLY-CRAFTED NEW MODELS NOW AVAILABLE

GE has kept pace with America's growing appetite for stainless steel appliances by introducing new CustomStyle refrigerators in the prestigious GE Profile Performance<sup>™</sup> Series. With these new models, no trim or slide-in panels are required. The result is a finely-crafted, sleeker, cleaner CustomStyle appearance. Lately, more and more design-conscious home owners are discovering that incorporating stainless steel into their kitchen decor doesn't have to be an "all or nothing" decision. GE's new Profile Performance stainless steel refrigerators can be "mixed" with either black or white appliances. The effect is stunning. It's amazing how one major appliance can literally upgrade an entire kitchen. As for cabinetry, stainless steel compliments natural wood tones; and it also looks sensational with both traditional and designer colors. New stainless steel models feature sleek black handles and dispenser.

GE Profile Performance Series<sup>™</sup> Side-By-Side Stainless Steel Trimless Model TPS24BPC • Exclusive Water by Culligan<sup>™</sup> • Squared doors

GE Profile Performance Series<sup>™</sup> Top-Freezer Stainless Steel Trimless Model TNS22PRC • LightTouch! dispenser delivers cubes, crushed ice and chilled water • Rounded doors