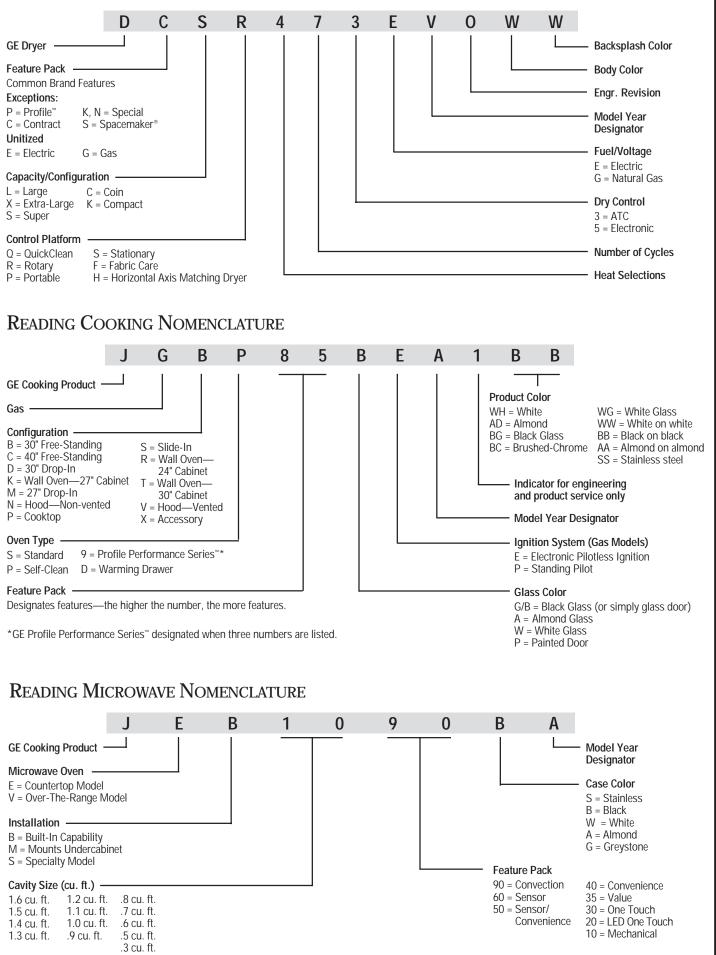

# GE'S ULTRA FABRIC CARE SYSTEM GIVES YOUR WASH THE PERFORMANCE YOU DESERVE.

WPSF4170W/DPSF495EW

You expect a great deal from the GE brand. Dependability. Flexibility. Efficiency. But the number one reason that households across the country choose GE, is performance. So it should come as no surprise that these laundry pairs offer those performance features that you demand. Like SensorWash,<sup>56</sup> that regulates water temperatures exactly the way you want them for just right clothing care. Like matched color-codings on cycle and timer selections that make it easy for anyone to do the laundry. And the SpotSoak<sup>56</sup> feature makes pre-treating stains a simple matter. It's like having a faucet right at your washer. GE's Front-Loading models can be placed side-by-side, stacked, built-in, or under the counter for added space savings. And they typically use 22 to 25 gallons of water vs. 35 to 40 gallons in a standard washer. Finally, the tumble action of front-loaders provides less wear and tear on clothes. But washers are only half the story. SensorDry shuts off the dryer the minute clothes are dry, preventing fading from over drying. And the sturdy Dryer Rack is designed to dry items such as washable sneakers and stuffed animals without all the clanging! Both GE Washers and Dryers have wide openings and super capacities that welcome family-size laundry loads. And on top of all this, they're ultra quiet and impeccably styled. So if you're inclined to choose performance, along with flexibility and style—your search is over. You've just chosen GE.

# GE PROFILE PERFORMANCE SERIES<sup>™</sup> LAUNDRY

BOTH MODELS INCLUDE • GentlePower<sup>™</sup> Agitator • PermaTuf II<sup>™</sup> Basket • Self-cleaning filter • Bleach dispenser • Fabric Softener dispenser • Steel drive transmission • Auto Balance Suspension System • 100% front serviceable

SensorWash<sup>™</sup> senses and adjusts incoming water temperature for wash cycles to maximize detergent's potential.

UltraCare handles ultra fine fabrics with exquisite care.

ColorLogic<sup>™</sup> color-coded cycle buttons allow you to correctly select the temperature and optimum wash/spin speed for each fabric type.

SpotSoak<sup>™</sup> provides a 7-second spray of water to assist in stain pre-treatment. It's like having a sink right at your washer.

Not all features available on all models. For additional features, specifications and color availability, refer to page 155.

BOTH DRYERS INCLUDE • DuraDrum<sup>™</sup> interior • ColorLogic<sup>™</sup> • Removable up-front lint filter • Reverse-A-Door • Dryer interior light • 100% front serviceable

Sensor Dry System dries clothes quickly and efficiently. No more over-drying or under-drying of clothes.

QuietDrum<sup>™</sup> is wrapped with additional sound-deadening material that muffles buckles and button noises.

ColorLogic<sup>™</sup> color-coded cycle buttons coordinate with timer selections to simplify usability for consumers of all ages.

The **Exclusive** adjustable Drying Center provides a convenient place to dry garments or hang clothes straight from the dryer, minimizing wrinkling.

Not all features available on all models. For additional features, specifications and color availability, refer to pages 156, 157 and 159.