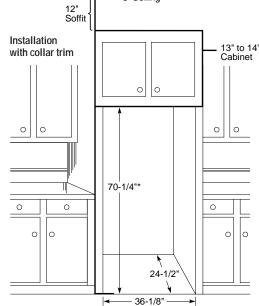

#### Side-By-Side Refrigerators

GE CustomStyle" extends 26" from wall 26" saves nearly 7"

"Because they install nearly flush with the cabinets, these refrigerators save floor space. They don't stick out into the kitchen!"

### TRIMLESS MODELS: INSTALLATION MADE EASY, SIMPLY SLIDE IN

The trimless CustomStyle units install by simply sliding into—way into—the space between cabinets. Because they align with counters, CustomStyle refrigerators instantly look built-in. And there's nothing to attach or custom build. Available in white, black, stainless steel and almond.

Trimless models shown on pages 12 and 13.

GE Profile<sup>™</sup> Installed Trim Model TPX24BPB shown with a custom wood panels and optional collar trim TRMBISWW.

### Optional collar trim: available for all models listed below.

The optional collar trim is just another way GE lets you integrate our CustomStyle<sup>™</sup> refrigerators into your kitchen decor. Available in white, black, almond and stainless steel, this trim frames the refrigerator facade, adding to the finished look of a built-in, custom kitchen. Collar trim: TRMBISWW, TRMBISBB, TRMBISAA, TRMBISSS.