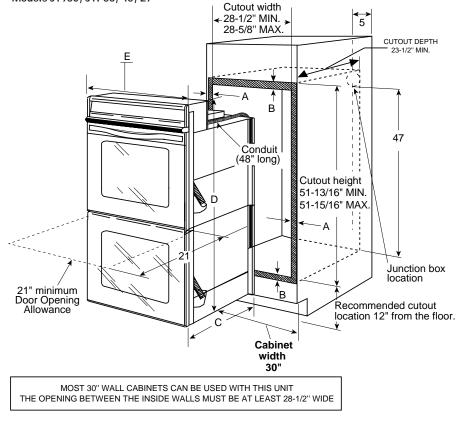

# THE MOST VERSATILE OVEN IN AMERICA IS ALSO THE MOST ACCURATE OVEN IN AMERICA!\*

These ovens can be installed in a wall or cabinet, or under a counter with a gas or electric cooktop. All GE 30" built-in ovens fit into common cut-out spaces making it easy to replace an installed oven with an upgrade. And the flush installation appearance is the final touch!