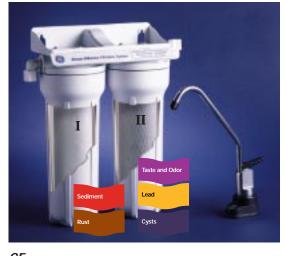

# **DUAL CARBON FILTRATION SYSTEMS: GE SYSTEMS**

# **CarbonBlock System**

Superior Carbon Block Technology–Cleaner Performance

#### CarbonBlock System

#### Filter I

· Reduces dirt, rust and sediments Filter II

• Absolute 1 micron • Reduces unpleasant tastes and odors • Removes 95.7% lead • Removes 99.98% filterable cysts (such as cryptosporidium and giardia) • Removes 99.5% chlorine