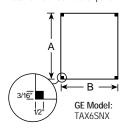

### GE

TAX10SNX 9.6 cu. ft. capacity2 adjustable wire Everwhite shelves • Full-width vegetable/ fruit crisper • Tall bottle storage