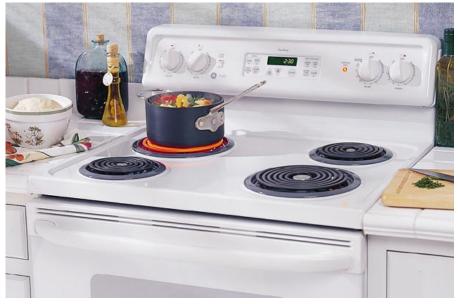

ifference between "us and them" is a third dual loop heating element that surrounds the convection fan in the back wall of the oven. This extra fan at the

rear of the oven gently circulates heated air evenly throughout the entire oven cavity under and around the food. The moving air penetrates foods faster than stationary air.



Convection cooking has long been acclaimed as superior by professional chefs and bakers. And no wonder. Roasting time is reduced with more "even" results. Roasts are beautifully browned on the outside, tender and juicy inside.



GE convection ovens deliver exceptional baking results with reduced temperatures (up to 25° less than a conventional oven). Expect your baked goods to maintain their delicate texture while turning a golden brown.

## AND EASY TO CLEAN.



The porcelain-enameled subtop is designed with special containment wells for easy clean-up. Wires have all been thoughtfully positioned under the edge of the cooktop so they never interfere with cleaning

EXCLUSIVE DESIGN. Only GE has the Clean-Well<sup>™</sup> Cooktop. This closer look shows you why clean-up is so simple. First, the high spill rims around the Calrod<sup>®</sup> elements help contain the spills on top. Second, the plug-in Calrod<sup>®</sup> elements and the simple one-piece drip bowls are easily removed.

STURDY. Don't worry about the cooktop falling. The torsion bar and dual support rods make it easy to lift-up and lock. It's just as easy to reverse the procedure.

LIFT-UP. Just lift-up and lock the cooktop into place for easy access to the recessed spill containment su