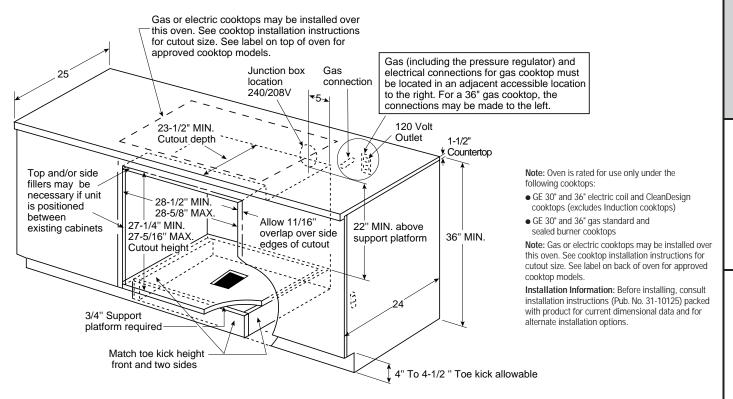

# THE MOST VERSATILE OVEN IN AMERICA IS ALSO THE MOST ACCURATE OVEN IN AMERICA!\*

These ovens can be installed in a wall or cabinet, or under a counter with a gas or electric cooktop. All GE 30" built-in ovens fit into common cut-out spaces making it easy to replace an installed oven with an upgrade. And the flush installation appearance is the final touch!