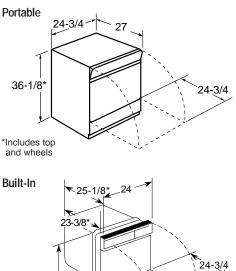

# THE MOST VERSATILE OVEN IN AMERICA IS ALSO THE MOST ACCURATE OVEN IN AMERICA!\*

These ovens can be installed in a wall or cabinet, or under a counter with a gas or electric cooktop. All GE 30" built-in ovens fit into common cut-out spaces making it easy to replace an installed oven with an upgrade. And the flush installation appearance is the final touch!