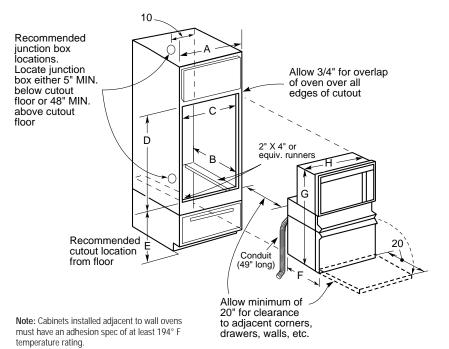

# THE MOST VERSATILE OVEN IN AMERICA IS ALSO THE MOST ACCURATE OVEN IN AMERICA!\*

These ovens can be installed in a wall or cabinet, or under a counter with a gas or electric cooktop. All GE 30" built-in ovens fit into common cut-out spaces making it easy to replace an installed oven with an upgrade. And the flush installation appearance is the final touch!