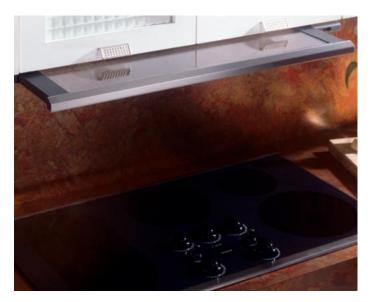

# TRUE PERFORMANCE & FLEXIBILITY

GE Wall Ovens feature the TrueTemp<sup>™</sup> System, providing exceptional cooking performance through advanced technology and innovative design. TrueTemp<sup>™</sup> offers SmartLogic Electronic Controls that monitor and maintain oven temperature; a Platinum Oven Sensor senses sudden heat loss, and responds with more power; and a powerful bake element (our most powerful ever!), that delivers 3410 watts of even heat distribution. But delivering consistently even oven temperatures is only the beginning.

# THE MOST VERSATILE OVEN IN AMERICA IS ALSO THE MOST ACCURATE OVEN IN AMERICA!\*

These ovens can be installed in a wall or cabinet, or under a counter with a gas or electric cooktop. All GE 30" built-in ovens fit into common cut-out spaces making it easy to replace an installed oven with an upgrade. And the flush installation appearance is the final touch!