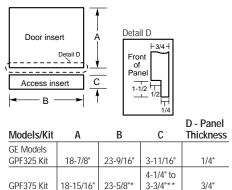

ilt-In Dishwasher Dimensions (in inches)



#### **Electrical Rating**

| Voltage AC                       | 120 |
|----------------------------------|-----|
| Hertz                            |     |
| Total connected load amperage    | 8.6 |
| Calrod <sup>®</sup> heater watts |     |

For use on adequately wired 120-volt, 15-amp circuit having 2-wire service with a separate ground wire. This appliance must be grounded for safe operation.

#### Installation Information (in inches)



#### Dishwasher Rough-In Information

Note: Dishwasher must not be installed more than 10 feet from sink for proper drainage. All plumbing and electrical work must be in accordance with local codes.

Note: If a flush look is needed, a 25" base cabinet needs to be used.



#### Wood Insert Cut-Out Dimensions



\*Bottom of panel must be notched 1-1/2" x 1/2" to clear access panel. (See illustration above)

\*\*Adjustment required to match adjacent cabinet fronts due

to leveling adjustment, 4" nominal.

Laundry Water Systems

**Cooking Products** 

Microwave Ovens

Refrigeration

## GE CONVERTIBLE/PORTABLE DISHWASHERS

|                                         | GSC3430ZWW     | GSC3230ZWW               |
|-----------------------------------------|----------------|--------------------------|
|                                         | GSC3400ZBL     | GSC3230ZWW<br>GSC3200ZBL |
| Features                                | GOOTIOLEE      | COOLECTER                |
| Wash System                             |                |                          |
| SureClean™ Wash System                  |