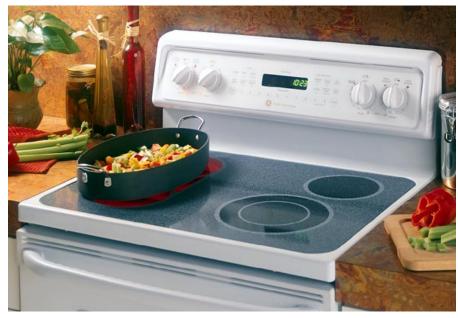

# TRUE PERFORMANCE & FLEXIBILITY

GE Wall Ovens feature the TrueTemp<sup>™</sup> System, providing exceptional cooking performance through advanced technology and innovative design. TrueTemp<sup>™</sup> offers SmartLogic Electronic Controls that monitor and maintain oven temperature; a Platinum Oven Sensor senses sudden heat loss, and responds with more power; and a powerful bake element (our most powerful ever!), that delivers 3410 watts of even heat distribution. But delivering consistently even oven temperatures is only the beginning.

# THE MOST VERSATILE OVEN IN AMERICA IS ALSO THE MOST ACCURATE OVEN IN AMERICA!\*

These ovens can be installed in a wall or cabinet, or under a counter with a gas or electric cooktop. All GE 30" built-in ovens fit into common cut-out spaces making it easy to replace an installed oven with an upgrade. And the flush installation appearance is the final touch!

But there's still more to tell! Profile Performance Series<sup>™</sup> offers professional touches like the Gourmet Shelf, that features "baking stones" as part of the rack. Dough rises more quickly and efficiently with our innovative "proofing" feature. Consistent cooking. Versatile placement. Professional features. GE Wall Ovens deliver in both cooking performance and flexibility.