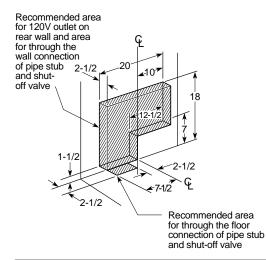

in inches)

| •         |    |        |        |          |              |
|-----------|----|--------|--------|----------|--------------|
| Model     | Α  | В      | C*     | D        | E            |
| JGSP44AEY | 30 | 36-1/4 | 29-1/2 | 45-13/16 | 35-7/8 to 38 |
| JGSP44WEY | 30 | 36-1/4 | 29-1/2 | 45-13/16 | 35-7/8 to 38 |
| JGSP44BEY | 30 | 36-1/4 | 29-1/2 | 45-13/16 | 35-7/8 to 38 |
| JGSP23WEY | 30 | 36-1/4 | 28-7/8 | 45-1/8   | 35-7/8 to 38 |
| JGSP23BEY | 30 | 36-1/4 | 28-7/8 | 45-1/8   | 35-7/8 to 38 |
|           |    |        |        |          |              |

\*Depth including handle: 26-7/8"—Wall to front of closed oven door

26-1/2 — Wall to front of closed oven door 26-1/2 — Depth to front top edge of cooktop

Installation Information (in inches) Models JGSP44 and JGSP23



30" Slide-In Gas Range Dimensions (in inches) Model JGSS05



Installation Information: Before installing, consult installation instructions [Pub. No. 49-8751 (JGSS05)] packed with product for current dimensional data



Note: Models JGSP44AEY, JGSP44WEY, JGSP44BEY, JGSP23WEY and JGSP23BEY are shipped with special "vented" rear filler strip. Post form countertops may not be used when installing this range. The filler strip (provided) or optional backguard kit is required for installation.

Installation Information: Before installing, consult installation instructions [Pub. No. 31-10181 (JGSP44AEY, JGSP44WEY, JGSP44BEY, JGSP23WEY and JGSP23BEY) packed with product for current dimensional data.



## **30**" SLIDE-IN ELECTRIC RANGES

|