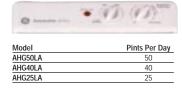

|

- Electronic Micro Computer Control • Overflow protection
- Water Full indicator
- Automatic defrost 6-Pint bucket capacity • External drain connector





• Compact and contemporary design • Automatic Humidistat control • Automatic Shut-Off system with Bucket Full indicator • Easy roll casters

- External drain connector
- Automatic defrost control
- Removable condensate

container • Washable air filter

Not all features available on all models.

For additional features, specifications and color availability, refer to pages 203 and 206.

# Refrigeration

Laundry

Dishwashers

Room Air

# INSTANT DIMENSIONAL & INSTALLATION INFORMATION

FROM THE SPEED OF A TOUCHTONE PHONE, ORDER INSTALLATION INFORMATION TO BE DELIVERED THROUGH YOUR FAX MACHINE.



This automated fax-on-demand system provides a quick reference to product dimensions for Monogram,<sup>®</sup> GE Profile Performance Series,<sup>™</sup> GE Profile,<sup>™</sup> GE and Hotpoint app