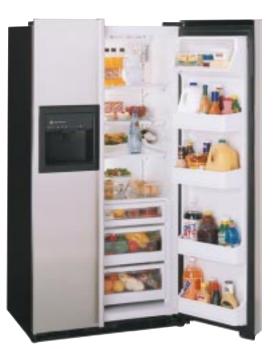

#### Side-By-Side Refrigerators

GE CustomStyle" extends 26" from wall 26" saves nearly 7"

"Because they install nearly flush with the cabinets, these refrigerators save floor space. They don't stick out into the kitchen!"

### SLEEKER, BEAUTIFULLY-CRAFTED NEW MODELS NOW AVAILABLE

GE has kept pace with America's growing appetite for stainless steel appliances by introducing new CustomStyle refrigerators in the prestigious GE Profile Performance<sup>™</sup> Series. With these new models, no trim or slide-in panels are required. The result is a finely-crafted, sleeker, cleaner CustomStyle appearance. Lately, more and more design-conscious home owners are discovering that incorporating stainless steel into their kitchen decor doesn't have to be an "all or nothing" decision. GE's new Profile Performance stainless steel refrigerators can be "mixed" with either black or white appliances. The effect is stunning. It's amazing how one major appliance can literally upgrade an entire kitchen. As for cabinetry, stainless steel compliments natural wood tones; and it also looks sensational with both traditional and designer colors. New stainless steel models feature sleek black handles and dispenser.