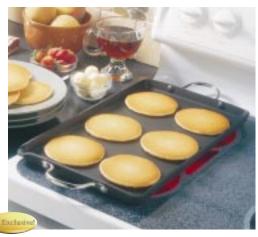

It also features GE's exclusive six rack positions to accommodate a variety of cookware.





### TRUETEMP<sup>™</sup> IS STILL THE MOST ACCURATE OVEN IN AMERICA

TrueTemp<sup>™</sup> electric ranges have the most advanced temperature management system in the industry. The new broiler design distributes heat evenly, so foods are cooked evenly. Less temperature variance from the unique broil element design as well as the lower bake element, means better oven accuracy for even baking and broiling performance.

## The New Spectra<sup>™</sup> Cooktop Gives You More Ways To Cook Great Food!



#### Warming Option

Use the new warming element to keep soups, sauces, breads and pancakes warm or to melt butter and chocolate. You can also use this new burner as you would any other cooktop element.



#### **Bridge Burner**

GE's remarkable bridge burner, when used with either one or both single elements, allows you to create larger cooking zones for any size cookware.



6"/9" Dual Element

The dual ring element is a small and a large element all in one. It lets you heat the element area that's needed for either a six- or nine-inch pan.

## The New Spectra<sup>™</sup> Range Is Easier To Clean Than Ever Before!



#### **Seamless Design**

The seamless backguard provides a sleek appearance and makes cleaning fast and easy. The easy-to-use glass touch controls bring elegance and style to your range.

#### **Exclusive CleanDesign**

As for cleanability, the CleanDesign oven interior conceals the lower oven element under a porcelain-coated steel surface. All you see and clean is a flat,