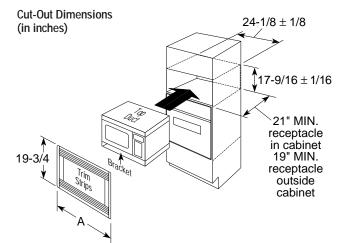

uxe Accessory Trim Kits JX1827SB—27" Stainless Steel JX1827GB—27" Black JX1827WB—27" White

|          |         | 30" Deluxe         |
|----------|---------|--------------------|
| Model    | "A"     | Accessory Trim Kit |
| JE1860SB | 29-3/4" | JX1830SB           |
| JE1860GB | 29-3/4" | JX1830GB           |
| JE1860WB | 29-3/4" | JX1830WB           |
| JE1840WB | 29-3/4" | JX1830WB           |
| JE1840GB | 29-3/4" | JX1830GB           |

|          |         | 27" Deluxe         |
|----------|---------|--------------------|
| Model    | "A"     | Accessory Trim Kit |
| JE1860SB | 26-3/4" | JX1827SB           |
| JE1860GB | 26-3/4" | JX1827GB           |
| JE1860WB | 26-3/4" | JX1827WB           |
| JE1840WB | 26-3/4" | JX1827WB           |
| JE1840GB | 26-3/4" | JX1827GB           |





Refrigeration

Water Systems

Laundry

Cooking Products

## **BUILT-IN DISHWASHERS**

|                                                                                  | GE Profile Performance Series <sup>™</sup> |                                        |                                        | GE Profile <sup>™</sup>                |                                        |  |
|----------------------------------------------------------------------------------|--------------------------------------------|----------------------------------------|----------------------------------------|----------------------------------------|----------------------------------------|--|
|                                                                                  | GSD4940CSS