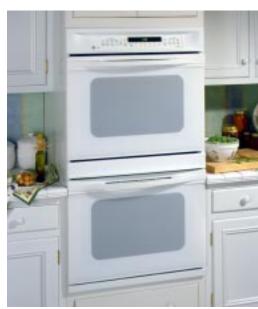

JT950SA Double Oven

# THE MOST VERSATILE OVEN IN AMERICA IS ALSO THE MOST ACCURATE OVEN IN AMERICA!\*

These ovens can be installed in a wall or cabinet, or under a counter with a gas or electric cooktop. All GE 30" built-in ovens fit into common cut-out spaces making it easy to replace an installed oven with an upgrade. And the flush installation appearance is the final touch!

But there's still more to tell! Profile Performance Series<sup>™</sup> offers professional touches like the Gourmet Shelf, that features "baking stones" as part of the rack. Dough rises more quickly and efficiently with our innovative "proofing" feature. Consistent cooking. Versatile placement. Professional features. GE Wall Ovens deliver in both cooking performance and flexibility.