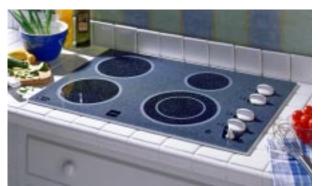

"ON" indicator light • One-half rack

JTD910AB (not shown)

Almond on almond • 30" warming drawer

JTD910BB (not shown) • Black on black • 30" warming drawer

- JKD910WB (not shown)
- White on white 27" warming drawer
- JKD910AB (not shown)
- Almond on almond 27" warming drawer

#### JKD910BB (not shown)

Black on black • 27" warming drawer

# BUILT-IN COOKTOPS: 36" AND 30" ELECTRIC CLEANDESIGN

## ALL MODELS INCLUDE • Smooth-surface glass-ceramic CleanDesign cooktop

• Fingerprint and scratch resistant patterned glass cooktop



Flush Mount Installation creates a stunning visual effect. (Not available on stainless steel models)



Bridge Element for total cooking flexibility.



**Ribbon Heating Elements** direct heat straight up to the pan, providing even heat for uniform cooking.









## GE Profile Performance Series<sup>™</sup> JP960SA

 Stainless steel • 36" frameless cooktop • Five ribbon heating elements, one  $6^{"}$ , one 7", one dual ( $6^{"}/9^{"}$ ) and two 7" with connecting bridge burner • Five hot surface indicator lights

#### JP960WA (not shown)

- White on white Flush mount installation capability
- JP960AA (not shown)
- Almond on almond
- Flush mount installation capability

 Black on black • Flush mount

JP960BA (not shown)

installation capability

#### GE Profile Performance Series<sup>™</sup> JP930BA

• Black on black • 30" frameless cooktop • Four ribbon heating elements, one 6", one dual (6"/9") and two 7" with connecting bridge burner • Four hot surface indicator lights • Flush mount installation capability

JP930WA (not shown) • White on whit