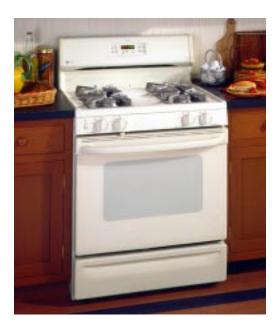

ktop for easy clean-up.



Precise Simmer Burner with 600 BTUs allows for low, even heat distribution for delicate foods and sauces.



Maximum Output Burners, with 12,000 BTUs, provide maximum output for fast heat-up and boiling.



#### GE Profile<sup>™</sup> JGBP85BEA

 Black on black • Scratch resistant glass backguard • QuickSet V oven controls with digipad entry; auto oven shut-off with override; start pad; delay clean option and self-clean cool down time display
 Fluorescent cooktop night light

 Frameless glass oven door with Big View window • Sure Grip handle • Designerstyle control knobs • One-piece upswept porcelain-enameled cooktop • Square deluxe cast grates with rubber feet
 One-piece drip pans

JGBP85AEA (not shown)

Almond on almond

JGBP85WEA (not shown) • White on white



#### GE Profile™ JGBP79AEA

• Almond on almond • QuickSet IV oven controls with digital temperature display; auto oven shut-off with override; start pad; delay clean option; self-clean cool down time display and control lock capability • Scratch-resistant porcelain-enameled backguard • Glass oven door with Big View window • Sure Grip handle • Designer-style control knobs • One-piece upswept porcelain-enameled cooktop • Square deluxe cast grates with rubber feet • One-piece drip pans

*JGBP79WEA* (not shown) • White on white

JGBP79BEA (not shown) • Black on black

## XL44<sup>™</sup> Self-Cleaning: Sealed Burners

ALL MODELS INCLUDE • Extra-large self-cleaning oven • Six embossed rack positions • QuickSet oven controls Sealed burners
 Electronic pilotless ignition • One-piece, upswept po