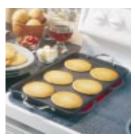

# A GE WALL OVEN CAN BE FOUR OVENS IN ONE.

- 1. Conventional Baking
- 2. Conventional Broil (variable temp)
- 3. Convection Bake
- 4. Convection Roast

The addition of a convection oven gives you a whole new range of possibilities. Especially since it requires no additional space. With convection cooking, you'll find roasts turn out beautifully brown on the outside, yet tender and juicy on the inside. If you enjoy baking, you'll delight in the way your baked goods maintain their delicate texture while turning a delicious golden brown. On a practical level, convection cooking saves time and allows you to cook at lower temperatures.

GE convection ranges use the European or "true" convection system. The difference between "us and them" is a third dual loop heating element that surrounds the convection fan in the back wall of the oven. This extra fan at the rear of the oven gently circulates heated air evenly throughout the entire oven cavity—under and around the food. The moving air penetrates foods faster than stationary air.