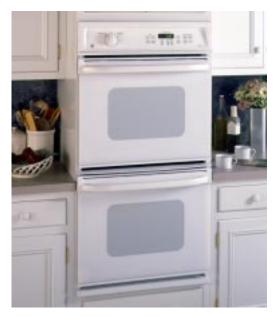

JT950SA Double Oven

# THE MOST VERSATILE OVEN IN AMERICA IS ALSO THE MOST ACCURATE OVEN IN AMERICA!\*

These ovens can be installed in a wall or cabinet, or under a counter with a gas or electric cooktop. All GE 30" built-in ovens fit into common cut-out spaces making it easy to replace an installed oven with an upgrade. And the flush installation appearance is the final touch!

But there's still more to tell! Profile Performance Series<sup>™</sup> offers professional touches like the Gourmet Shelf, that features "baking stones" as part of the rack. Dough rises more quickly and efficiently with our innovative "proofing" feature. Consistent cooking. Versatile placement. Professional features. GE Wall Ovens deliver in both cooking performance and flexibility.