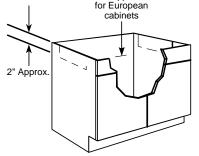

#### Reverse Osmosis (RO) Process

GE's best filtration process, which combines dual carbon filtration with reverse osmosis technology, reducing up to 99%\* of the following undesirable elements: Taste and odor, Sediment, Lead, Inorganic chemical contaminants, Nitrates/Nitrites, Sodium and Cysts (such as cryptosporidium/giardia). See page 37 for a complete list of undesirable elements reduced.

#### THIS MODEL INCLUDES

Reverse Osmosis (RO) Process GE's best filtration process, which combines dual carbon filtration with reverse osmosis technology, reducing up to 99%\* of the following undesirable elements: Taste and odor, Sediment, Lead, Inorganic chemical contaminants, Nitrates/Nitrites, Sodium and Cysts (such as cryptosporidium/ giardia). See page 37 for a complete list of undesirable elements reduced.

#### THIS MODEL INCLUDES

**Reverse Osmosis (RO) Process** GE's best filtration process, which combines dual carbon filtration with reverse osmosis technology, reducing up to 99%\* of the following undesirable elements: Taste and odor, Sediment, Lead, Inorganic chemical contaminants, Nitrates/Nitrites, Sodium and Cysts (such as cryptosporidium/ giardia). See below for a complete list of undesirable elements reduced.