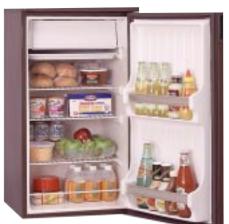

### TOP-FREEZER MODELS: 25 TO 19 CU. FT.

ALL MODELS INCLUDE • Quiet Package • Wire slide-out can dispenser • Condiment caddy • Quick Store<sup>™</sup> bin (not on TBX19PAB) • Quick Serve<sup>™</sup> storage dishes (not on TBX19PAB) • Slide-out, spill-proof adjustable glass shelves • Adjustable humidity vegetable/fruit crispers • Adjustable temperature meat pan • Premium Deluxe handles

Quiet Package significantly reduces noise.

Slide-Out, Spill-Proof Cantilevered Shelf help contain spills for ease of cleaning.

Wire Slide-Out Can Dispenser for easy dispensing of your favorite beverage.

Condiment Caddy offers portable storage from your refrigerator to the table. Keeps condiments organized and easy to access.

GE Profile<sup>™</sup> TBX25PRB

• 24.7 cu. ft. capacity • LightTouch! dispenser delivers cubes, crushed ice and water • 4 modular gallon door bins, 3 adjustable

*TBX22PRB* (not shown) • 21.5 cu. ft. capacity