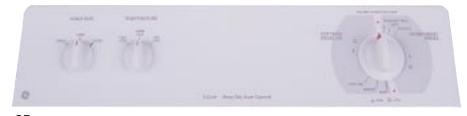

# GE PROFILE<sup>™</sup> LAUNDRY

ALL WASHERS INCLUDE • GentlePower<sup>™</sup> Agitator • PermaTuf II<sup>™</sup> Basket • ColorLogic<sup>™</sup> • Self-cleaning filter • Bleach dispenser • Fabric Softener dispenser • Steel drive transmission • Auto Balance Suspension System • 100% front serviceable

Super Capacity with a 3.2 cu. ft. basket is one of the largest capacity washers in the world!

The GentlePower<sup>®</sup> Agitator adapts to the clothes load providing gentle and effective washing action.

100% Front Serviceable for easy access to operational parts without moving the unit.

GE Profile<sup>™</sup> Insulation dramatically reduces noise and vibration.

GE Profile<sup>™</sup> WPSR4130WWW (Shown with DPSR475EWWW) • Super capacity • SensorWash<sup>™</sup> • 4 wash/spin speed combinations • 4 wash/rinse temperatures • Variable water levels • 13 wash cycles • Spot Soak<sup>™</sup> • HandWash<sup>®</sup>