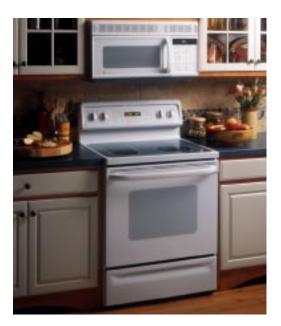

a\*
  Self-cleaning convection oven with dedicated third, dual-loop heating element Super large 4.5 cu. ft. capacity oven CleanDesign oven interior
- capacity oven CleanDesign oven interior • Right rear 6" burner with warming function • QuickSet V oven controls (refer to page 87) • Two 7" ribbon heating elements with connecting bridge element • One dual 6"/9" and one 6" ribbon heating element • Easy-view hot lights • One-piece upswept cooktop • Frameless glass oven door with Sure Grip handle • Automatic self-clean oven latch • Big View window • Fluorescent night light
- Three oven shelves, one off-set Automatic meat thermometer

\*Among leading manufacturers

Not all features available on all models. For additional features, specifications and color availability, refer to pages 186-187





#### GE Profile Performance Series<sup>™</sup> JB960WB

• White on white • Largest oven in America\* • Self-cleaning convection oven with dedicated third, dual-loop heating element • Super large 4.5 cu. ft. capacity oven • CleanDesign oven interior

Right rear 6" burner with warming function
QuickSet V oven controls (refer to page 87) • Two 7" ribbon heating elements with connecting bridge element • One dual 6"/9" and one 6" ribbon heating element • Easy-view hot lights • One-piece upswept cooktop • Frameless glass oven door with Sure Grip handle • Automatic self-clean oven latch
Big View window • Fluorescent night light

• Three oven shelves, one off-set • Automatic meat thermometer

JB960BB (not shown) • Black on black



#### GE Profile Performance Series<sup>™</sup> JB940BB

Black on