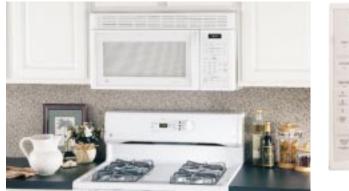

### All The Style You Can Imagine. All The Performance You Deserve.

GE has continued to expand the exciting GE Profile Performance<sup>™</sup> Series. This year, the big news is the introduction of an exciting new line of GE Profile Performance<sup>™</sup> CustomStyle<sup>™</sup> refrigerators. Available in both top-freezer and side-by-side models, the exclusive CustomStyle design makes it easier than ever to achieve the custom, built-in look that today's discriminating consumer desires. The small news is the addition of a unique warming drawer to the GE Profile Performance Series. Small news because it fits in the space of an ordinary kitchen drawer (which is very good news to people who want all the latest conveniences for their dream kitchen). Of course, every appliance in this series, whether built-in or free-standing, has to measure up to the highest standards for both design and performance.