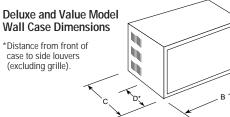

#### Side-By-Side Refrigerators

GE CustomStyle" extends 26" from wall 26" saves nearly 7"

"Because they install nearly flush with the cabinets, these refrigerators save floor space. They don't stick out into the kitchen!"