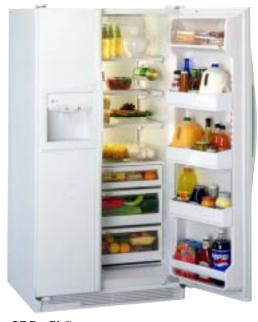

### SIDE-BY-SIDE MODELS: 28 TO 22 CU. FT.

THESE MODELS INCLUDE • Quiet Package • LightTouch! dispenser delivers cubes, crushed ice and chilled water

- Quick Space<sup>™</sup> shelf Two slide-out, spill-proof glass shelves Wire Everwhite slide-out freezer baskets
- Smart Storage System Beverage rack Premium Deluxe handles

Adjustable Modular Gallon Door Bins store gallons with ease and flexibility.

LightTouch! dispenser delivers crushed ice, cubes and chilled water through the door.

Smart Storage System offers maximum storage flexibility.

QuickSpace<sup>™</sup> Shelf slides back for storage of tall containers.

Not all features available on all models.

For additional features, specifications and color availability, refer to page 143.