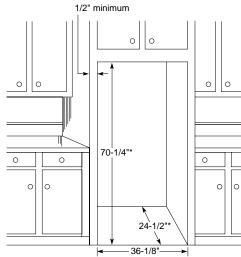

### The Only CustomStyle<sup>™</sup> Top-Freezer Refrigerator: Choose A Trimless Or Installed Trim Model

This is the first top-freezer refrigerator designed to align with countertops and not stick out or take up valuable floor space, evoking the "premium impression" of a custom built-in kitchen. Best of all, it has full-capacity storage and saves nearly 5" of floor space.