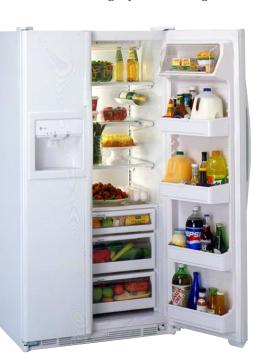

### SIDE-BY-SIDE MODELS: 30 TO 28 CU. FT.

THESE MODELS INCLUDE • Quiet Package • LightTouch! dispenser delivers cubes, crushed ice and chilled water

- Quick Space<sup>™</sup> shelf Two slide-out, spill-proof glass shelves Wire Everwhite slide-out freezer baskets
- Smart Storage System Beverage rack Premium Deluxe handles

Quiet Package significantly reduces noise.

Water by Culligan<sup>™</sup> provides cleaner, better-tasting water and ice instantly from your LightTouch! dispenser.

Refreshment Center provides easy access to frequently-used items.

Electronic Monitoring System is so smart, it knows when the door is ajar.

Not all features available on all models. For additional features, specifications and color availability, refer to page 143.

#### GE Profile Performance Series<sup>™</sup> TFX30PBB

29.8 cu. ft. capacity • Exclusive Water by Culligan<sup>™</sup> • Electronic Monitor and Diagnostic System • Refreshment Center • 4 Spacemaker<sup>™</sup> extra-deep door bins (3 with gallon storage, 1 adjustable)
• Rounded doors • Slide-out cantilevered freezer basket