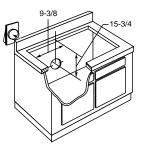

#### Reverse Osmosis (RO) Process

GE's best filtration process, which combines dual carbon filtration with reverse osmosis technology, reducing up to 99%\* of the following undesirable elements: Taste and odor, Sediment, Lead, Inorganic chemical contaminants, Nitrates/Nitrites, Sodium and Cysts (such as cryptosporidium/giardia). See page 37 for a complete list of undesirable elements reduced.

#### THIS MODEL INCLUDES

Reverse Osmosis (RO) Process GE's best filtration process, which combines dual carbon filtration with reverse osmosis technology, reducing up to 99%\* of the following undesirable elements: Taste and odor, Sediment, Lead, Inorganic chemical contaminants, Nitrates/Nitrites, Sodium and Cysts (such as cryptosporidium/ giardia). See page 37 for a complete list of undesirable elements reduced.

#### THIS MODEL INCLUDES

**Reverse Osmosis (RO) Process** GE's best filtration process, which combines dual carbon filtration with reverse osmosis technology, reducing up to 99%\* of the following undesirable elements: Taste and odor, Sediment, Lead, Inorganic chemical contaminants, Nitrates/Nitrites, Sodium and Cysts (such as cryptosporidium/ giardia). See below for a complete list of undesirable elements reduced.