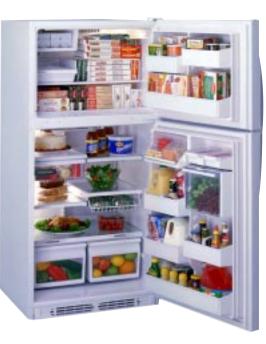

### The Only CustomStyle<sup>™</sup> Top-Freezer Refrigerator: Choose A Trimless Or Installed Trim Model

This is the first top-freezer refrigerator designed to align with countertops and not stick out or take up valuable floor space, evoking the "premium impression" of a custom built-in kitchen. Best of all, it has full-capacity storage and saves nearly 5" of floor space.

### TRIMLESS MODELS: INSTALLATION MADE EASY, SIMPLY SLIDE IN

The trimless CustomStyle units install by simply sliding into—way into—the space between cabinets. Because they align with counters, CustomStyle refrigerators instantly look built-in. And there's nothing to attach or custom build. Available in white, black, almond and stainless steel.

Trimless models shown on pages 14 and 15.

GE Profile Performance Series<sup>™</sup> Installed-Trim Model TNX22BACBB shown with a custom wood panels.