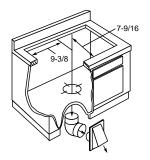

#### Reverse Osmosis (RO) Process

GE's best filtration process, which combines dual carbon filtration with reverse osmosis technology, reducing up to 99%\* of the following undesirable elements: Taste and odor, Sediment, Lead, Inorganic chemical contaminants, Nitrates/Nitrites, Sodium and Cysts (such as cryptosporidium/giardia). See page 37 for a complete list of undesirable elements reduced.

#### THIS MODEL INCLUDES

Reverse Osmosis (RO) Process GE's best filtration process, which combines dual carbon filtration with reverse osmosis technology, reducing up to 99%\* of the following undesirable elements: Taste and odor, Sediment, Lead, Inorganic chemical contaminants, Nitrates/Nitrites, Sodium and Cysts (such as cryptosporidium/ giardia). See page 37 for a complete list of undesirable elements reduced.

#### THIS MODEL INCLUDES

**Reverse Osmosis (RO) Process** GE's best filtration process, which combines dual carbon filtration with reverse osmosis technology, reducing up to 99%\* of the following undesirable elements: Taste and odor, Sediment, Lead, Inorganic chemical contaminants, Nitrates/Nitrites, Sodium and Cysts (such as cryptosporidium/ giardia). See below for a complete list of undesirable elements reduced.