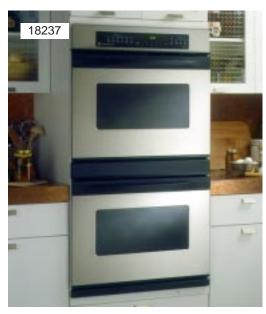

### GE PROFILE PERFORMANCE SERIES<sup>TM</sup> CUSTOMSTYLE<sup>TM</sup> STAINLESS STEEL MODELS

### SLEEKER, BEAUTIFULLY-CRAFTED NEW MODELS NOW AVAILABLE

GE has kept pace with America's growing appetite for stainless steel appliances by introducing new CustomStyle refrigerators in the prestigious GE Profile Performance<sup>™</sup> Series. With these new models, no trim or slide-in panels are required. The result is a finely-crafted, sleeker, cleaner CustomStyle appearance. Lately, more and more design-conscious home owners are discovering that incorporating stainless steel into their kitchen decor doesn't have to be an "all or nothing" decision. GE's new Profile Performance stainless steel refrigerators can be "mixed" with either black or white appliances. The effect is stunning. It's amazing how one major appliance can literally upgrade an entire kitchen. As for cabinetry, stainless steel compliments natural wood tones; and it also looks sensational with both traditional and designer colors. New stainless steel models feature sleek black handles and dispenser.