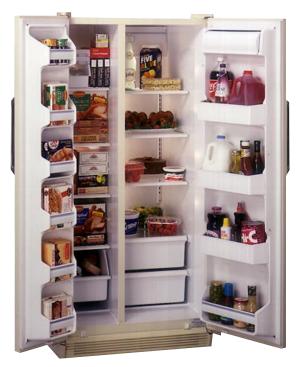

### THE FASTEST GROWING BRAND OF APPLIANCES IN AMERICA TODAY.

GE Profile<sup>™</sup> appliances were introduced in 1992 and immediately captured the consumer's imagination. And no wonder, Profile's innovative design and advanced convenience features clearly set them apart from the competition. It was Profile that introduced the first built-in-style refrigerator and now offers Water by Culligan.<sup>™</sup> Profile introduced the quietest dishwasher in America among leading brands, and the Profile free-standing range has TrueTemp,<sup>™</sup> the most accurate oven in America among leading manufacturers. When the consumer steps up to Profile, they never look back.

### ONLY GE OFFERS CUSTOMSTYLE<sup>™</sup> Refrigerators, And They're Available In Side-By-Side and Top-Freezer Models

A GE CustomStyle side-by-side refrigerator is the perfect solution for today's open-living kitchen designs.

### HOW DID GE DO IT?

Innovative engineering, that's how! GE redesigned the refrigerators from the inside out. The goal was to offer consumers a stylish refrigerator that wouldn't take up as much floor space and at the same time, offer full-capacity storage. We did it! As a result, we are now offering a whole new category of refrigerators: CustomStyle.<sup>TH</sup> This new line is available in a full color selection including stainless steel, as well as with custom panel options.