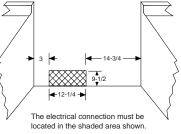

#### Reverse Osmosis (RO) Process

GE's best filtration process, which combines dual carbon filtration with reverse osmosis technology, reducing up to 99%\* of the following undesirable elements: Taste and odor, Sediment, Lead, Inorganic chemical contaminants, Nitrates/Nitrites, Sodium and Cysts (such as cryptosporidium/giardia). See page 37 for a complete list of undesirable elements reduced.

#### THIS MODEL INCLUDES

Reverse Osmosis (RO) Process GE's best filtration process, which combines dual carbon filtration with reverse osmosis technology, reducing up to 99%\* of the following undesirable elements: Taste and odor, Sediment, Lead, Inorganic chemical contaminants, Nitrates/Nitrites, Sodium and Cysts (such as cryptosporidium/ giardia). See page 37 for a complete list of undesirable elements reduced.

#### THIS MODEL INCLUDES

**Reverse Osmosis (RO) Process** GE's best filtration process, which combines dual carbon filtration with reverse osmosis technology, reducing up to 99%\* of the following undesirable elements: Taste and odor, Sediment, Lead, Inorganic chemical contaminants, Nitrates/Nitrites, Sodium and Cysts (such as cryptosporidium/ giardia). See below for a complete list of undesirable elements reduced.