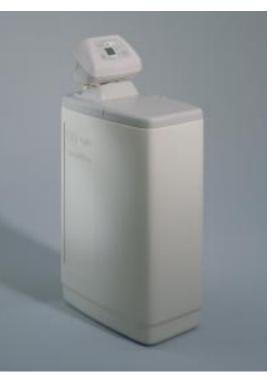

# WATER SOFTENING SYSTEM: GE PROFILE PERFORMANCE<sup>™</sup> SYSTEM

## GE Profile Performance Series<sup>™</sup> PNSF39Z

*Easy-to-Set Electronic Controls* No calculations or complicated programming. Simply turn it on, set time of day and set the hardness level of your water supply.