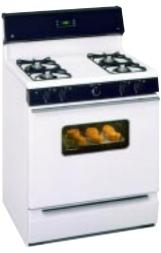

tion • Lift-up cooktop • Square, standard porcelain steel grates • Porcelain-enameled cooktop • Easy-clean porcelain-enameled subtop • Slide-out broiler drawer • Extra-large broiler pan with grid • Two oven racks • Interior oven light



#### GE JGBC20BEA

Extra-large continuous clean oven
Electronic clock and timer • Frameless black glass oven door with designer-style handle • One-piece upswept cooktop

JGBC20WEA (not shown) • White on white

- JGBS20BEA (not shown)
- Extra-large standard clean oven
- JGBS20WEA (not shown)
- White on white



#### GE JGBC17PEA

- Extra-large continuous clean oven
- Electronic clock and timer
- Color-matched porcelain-enameled
- oven door with designer-style handle • One-piece upswept cooktop

#### JGBS17PEA (not shown)

• Extra-large standard clean oven



#### GE JGBS15PEA

Extra-large standard clean oven
Color-matched porcelain-enameled oven door with window • Chrome visor handle
Electronic pilotless ignition • Square standard porcelain steel grates • Interior oven light • Drop-down broiler drawer



#### GE JGBS07PEA

 White on white • Extra-large standard clean oven • White porcelain-enameled oven door with designer-style handle • Interior oven light

Not all features available on all models. For additional features, specifications and color availability, refer to page 191.



#### GE JGBS04BEA

• Frameless solid black glass oven door with designer-style handle • Extra-large standard clean oven

JGBS04BPA (not shown)

- Standing pilot ignition
- JGBS04PEA (not shown)
- Solid porcelain-enameled oven door with chrome visor handle
- *JGBS