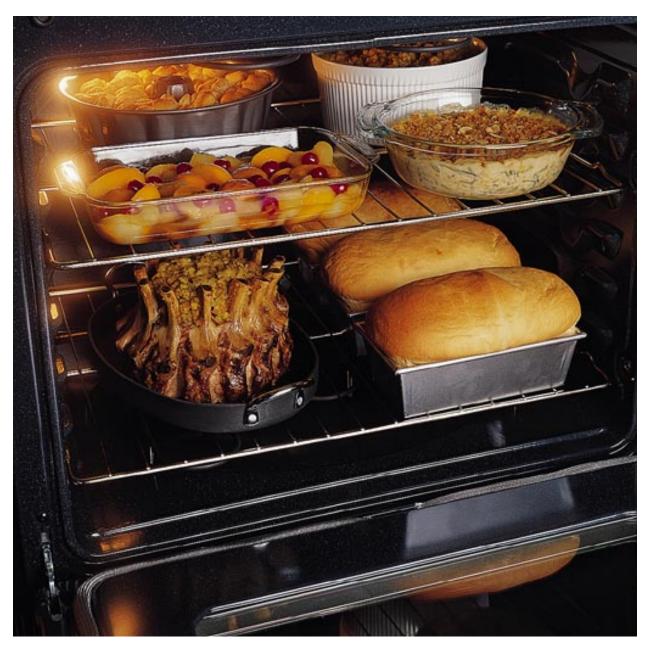

# THE MOST VERSATILE OVEN IN AMERICA IS ALSO THE MOST ACCURATE OVEN IN AMERICA!\*

These ovens can be installed in a wall or cabinet, or under a counter with a gas or electric cooktop. All GE 30" built-in ovens fit into common cut-out spaces making it easy to replace an installed oven with an upgrade. And the flush installation appearance is the final touch!

But there's still more to tell! Profile Performance Series<sup>™</sup> offers professional touches like the Gourmet Shelf, that features "baking stones" as part of the rack. Dough rises more quickly and efficiently with our innovative "proofing" feature. Consistent cooking. Versatile placement. Professional features. GE Wall Ovens deliver in both cooking performance and flexibility.

# A GE WALL OVEN CAN BE FOUR OVENS IN ONE.

- 1. Conventional Baking
- 2. Conventional Broil (variable temp)
- 3. Convection Bake
- 4. Convection Roast

The addition of a convection oven gives you a whole new range of possibilities. Especially since it requires no additional space. With convection cooking, you'll find roasts turn out beautifully brown on the outside, yet tender and juicy on the inside. If you enjoy baking, you'll delight in the way your baked goods maintain their delicate texture while turning a delicious golden brown. On a practical level, convection cooking saves time and allows you to cook at lower temperatures.