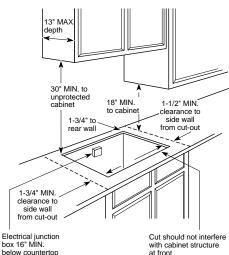

all Ovens only. 30" Ribbon cooktops are approved for use over select GE 27" or 30" Single Wall Ovens. Refer to cooktop and wall oven installation instructions packed with product for current dimensional data.

Note: If installing with a GE Profile Performance,™ GE Profile™ or GE Telescopic Downdraft System, consult both cooktop and downdraft installation instructions packed with product before installing. Cooktop gas/electric supply may need to be re-routed to install downdraft.

Note: The countertop must be at least 26" deep with a flat surface area of 23-1/2" or more, front to back. In addition, other clearances to the front edge of the countertop must be considered.

\*SS = Stainless Steel, WW = White on white, AA = Almond on almond, BB = Black on black.

#### **Counter Installation**



at front

#### Filler Trim Kit

When replacing an old GE 30" cooktop (with larger opening) with Models JP930/350/340, use the following one-piece trim kit to fill in the over-size hole. Available at additional cost. JXTR30A (Almond) JXTR30B (Black) JXTR30W (White)

### Flush Mount Installation Kit

Accommodates both 30" and 36" installations. JXFMAA (Almond on almond) JXFMWW (White on white) JXFMBB (Black on black)

### Cooktop Dimensions (in inches)



#### Dimensions (in inches)

|                  |        |        | Overall | Cut      | out    | To Edge<br>of Front<br>Counter<br>(Min.) |         |       |
|------------------|--------|--------|---------|----------|--------|------------------------------------------|---------|-------|
| Model            | W      | D      | A       | В