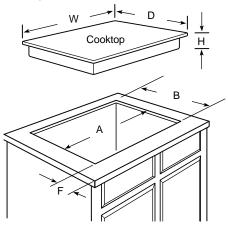

|                                                       |                                                       |                |  |
| Burners Nat. Gas/<br>(000's/BTU's): LP Gas † | (1) 12.0/9.4<br>(2) 9.5/7.0<br>(2) 5.0/4.0 | (1) 12.0/9.4<br>(2) 9.5/7.0<br>(1) 5.0/4.0 | <ul> <li>(1) 12.0/9.4</li> <li>(2) 9.5/7.0</li> <li>(2) 5.0/4.0</li> </ul> | (1) 12.0/9.4<br>(2) 9.5/7.0<br>(1) 5.0/4.0            | (3) 9.5/7.0<br>(1) 5.0/4.0                            | (3) 9.5/7.0<br>(1) 5.0/4.0                            | (4) 9.1/8.0    |  |

\*SS = Stainless Steel, WW = White on white, BB = Black on black, AA = Almond on almond, WH = White, BL = Black.

†A set of LP orifices is included with each cooktop for LP conversion. Factory set for Natural Gas.

### Cooktop Dimensions (in inches)



#### Dimensions (in inches)

|                     |            |             |         |            | Minimum Spacing<br>To Nearest |                  |       |       | To Edge<br>of Front |
|---------------------|------------|-------------|---------|------------|-------------------------------|------------------|-------|-------|---------------------|
|                     |            | Overall     |         | Cut        | tout                          | Combustible Wall |       |       | Counter             |
| Model               | W          | D           | Н       | Α          | В                             | С                | L     | R     | F                   |
| JGP960SA            | 36         | 21          | 3-1/16  | 33 - 7/8   | 19-1/16                       | 2 - 1/4