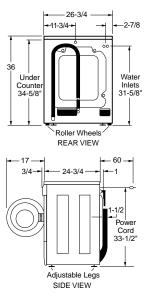

# WATER SOFTENING SYSTEMS: GE SYSTEMS

#### THIS MODEL INCLUDES

*Large Capacity Means Less Maintenance* A 23,100 grain capacity helps assure an ample supply of soft water and provides for lifestyle changes.

200 Ib. Salt Storage Reduces the need for frequent salt replacement.

**High-Efficiency** Large capacity combined with the salt-efficiency of the unit provides cost savings and convenience. Reduces the need for frequent salt replacement.

**Demand-Initiated Regeneration** Softening system monitors water usage to determine proper amount of salt needed using demand-initiated regeneration (system will use only as much salt as needed).

**Program and Time Memory** Permanent memory maintains hardness and regeneration time settings even if power is off or unit is unplugged for extended periods. Maintains time for up to 6 hours in case of power failure. No batteries needed, unit recharges itself when power is restored.

24-Volt Electronic System Simplifies installation and maintenance.

**Installation Kit Included** For installing convenience, a complete installation kit with bypass valve, drain tubing and use & care video is included with product.

#### Easy-to-Set Electronic Controls

No calculations or complicated programming. Simply turn it on, set time of day and set the hardness level of your water supply.

#### Regenerates Only When Needed

Memory maintains water usage pattern reducing salt usage and assuring an ample supply of soft water.

GE GNSF23Z