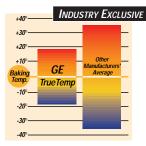

### THE FASTEST GROWING BRAND OF APPLIANCES IN AMERICA TODAY.

GE Profile<sup>™</sup> appliances were introduced in 1992 and immediately captured the consumer's imagination. And no wonder, Profile's innovative design and advanced convenience features clearly set them apart from the competition. It was Profile that introduced the first built-in-style refrigerator and now offers Water by Culligan.<sup>™</sup> Profile introduced the quietest dishwasher in America among leading brands, and the Profile free-standing range has TrueTemp,<sup>™</sup> the most accurate oven in America among leading manufacturers. When the consumer steps up to Profile, they never look back.

# TRUE PERFORMANCE & FLEXIBILITY

GE Wall Ovens feature the TrueTemp<sup>™</sup> System, providing exceptional cooking performance through advanced technology and innovative design. TrueTemp<sup>™</sup> offers SmartLogic Electronic Controls that monitor and maintain oven temperature; a Platinum Oven Sensor senses sudden heat loss, and responds with more power; and a powerful bake element (our most powerful ever!), that delivers 3410 watts of even heat distribution. But delivering consistently even oven temperatures is only the beginning.

# THE MOST VERSATILE OVEN IN AMERICA IS ALSO THE MOST ACCURATE OVEN IN AMERICA!\*

These ovens can be installed in a wall or cabinet, or under a counter with a gas or electric cooktop. All GE 30" built-in ovens fit into common cut-out spaces making it easy to replace an installed oven with an upgrade. And the flush installation appearance is the final touch!