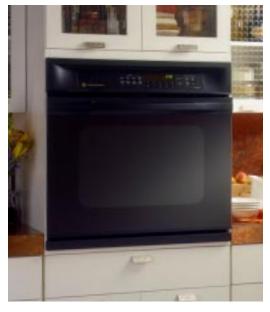

# TRUE PERFORMANCE & FLEXIBILITY

GE Wall Ovens feature the TrueTemp<sup>™</sup> System, providing exceptional cooking performance through advanced technology and innovative design. TrueTemp<sup>™</sup> offers SmartLogic Electronic Controls that monitor and maintain oven temperature; a Platinum Oven Sensor senses sudden heat loss, and responds with more power; and a powerful bake element (our most powerful ever!), that delivers 3410 watts of even heat distribution. But delivering consistently even oven temperatures is only the beginning.

# THE MOST VERSATILE OVEN IN AMERICA IS ALSO THE MOST ACCURATE OVEN IN AMERICA!\*

These ovens can be installed in a wall or cabinet, or under a counter with a gas or electric cooktop. All GE 30" built-in ovens fit into common cut-out spaces making it easy to replace an installed oven with an upgrade. And the flush installation appearance is the final touch!