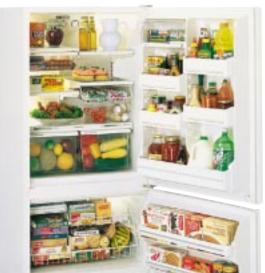

### All The Style You Can Imagine. All The Performance You Deserve.

GE has continued to expand the exciting GE Profile Performance<sup>™</sup> Series. This year, the big news is the introduction of an exciting new line of GE Profile Performance<sup>™</sup> CustomStyle<sup>™</sup> refrigerators. Available in both top-freezer and side-by-side models, the exclusive CustomStyle design makes it easier than ever to achieve the custom, built-in look that today's discriminating consumer desires. The small news is the addition of a unique warming drawer to the GE Profile Performance Series. Small news because it fits in the space of an ordinary kitchen drawer (which is very good news to people who want all the latest conveniences for their dream kitchen). Of course, every appliance in this series, whether built-in or free-standing, has to measure up to the highest standards for both design and performance.

### HOW DID GE DO IT?

Innovative engineering, that's how! GE redesigned the refrigerators from the inside out. The goal was to offer consumers a stylish refrigerator that wouldn't take up as much floor space and at the same time, offer full-capacity storage. We did it! As a result, we are now offering a whole new category of refrigerators: CustomStyle.<sup>TH</sup> This new line is available in a full color selection including stainless steel, as well as with custom panel options.

### SLEEKER, BEAUTIFULLY-CRAFTED NEW MODELS NOW AVAILABLE

GE has kept pace with America's growing appetite for stainless steel appliances by introducing new CustomStyle refrigerators in the prestigious GE Profile Performance<sup>™</sup> Series. With these new models, no trim or slide-in panels are required. The result is a finely-crafted, sleeker, cleaner CustomStyle appearance. Lately, more and more design-conscious home owners are discovering that incorporating stainless steel into their kitchen decor doesn't have to be an "all or nothing" decision. GE's new Profile Performance stainless steel refrigerators can be "mixed" with either black or white appliances. The effect is stunning. It's amazing how one major appliance can literally upgrade an entire kitchen. As for cabinetry, stainless steel compliments natural wood tones; and it also looks sensational with both traditional and designer colors. New stainless steel models feature sleek black handles and dispenser.