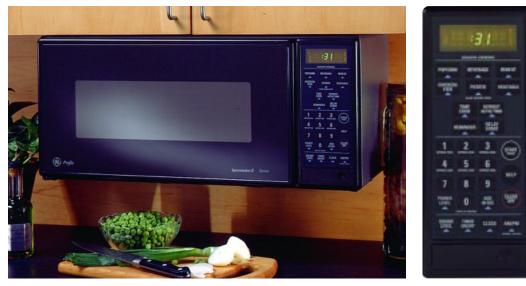

Reverse Osmosis Filtration System with Chrome on black Faucet and Monitor

Dishwashers

Microwave Ovens

\*Elements removed are not necessarily present in your water. See product specification sheet, packed with product, for specific elements reduced by model, or call the GE Answer Center\* toll-free, 800.626.2000. \*\*As tested and validated by the Water Quality Association using Standard S-300. Note: Depends on water pressure, temperature and total dissolved solids.