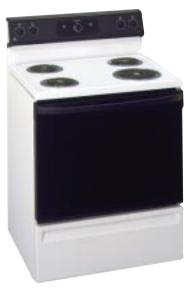

• Chrome visor handle



GE JBS26W

 White or almond • Standard clean oven • Plug-in Calrod <sup>®</sup> heating elements, one 8" and three 6" • Electronic clock and minute timer • Color-matched oven door with window • Chrome visor handle



#### GE JBS07V

- White on white Standard clean oven Plug-in Calrod <sup>®</sup> heating elements, one
- 8" and three 6" Oven door with window
- Chrome visor handle

Not all features available on all models. For additional features, specifications and color availability, refer to page 189.

Water Systems

Laundry



GE JBS05Y (Does not have Clean-Well" Cooktop System) • White or almond • Standard clean oven • Up-front controls • Plug-in heating elements, one 8" and three 6" • Color-matched oven door with window • Chrome visor handle • Storage drawer



#### GE JBS03GV

• White or almond • Standard clean oven • Plug in Calrod <sup>®</sup> heating elements, one 8" and three 6" • Frameless solid black glass oven door • Designer-style handle

#### JBS03V (not shown)

- Solid color-matched oven door
- Chrome visor handle



*GE JBS02BB* • White • Standard clean oven • Plug-in Calrod <sup>®</sup> heating elements, one 8" and three 6" • Frameless solid black glass oven door • Chrome visor handle

Free-Standing ooking Products

## Microwave Ovens

## 40" Self-Cleaning & Standard Clean

BOTH MODELS INCLUDE • Storage drawer • Lift-off oven door with window • Interior oven light • Two 6" and two 8" heating elements



Easy-to-use Electronic Controls provide cooking convenience.



#### GE JCP67Y

White on white • Self-cleaning master oven • Stand