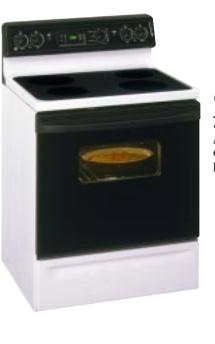

### GE

#### JBP66WB

- White on white Standard window
- QuickSet III oven control (refer to page 87)
- JBP66AB (not shown)
- Almond on almond

JBP66BB (not shown)

· Available in white or almond with black glass door

## CLEANDESIGN

- ALL MODELS INCLUDE Self-cleaning oven Dual element bake Frameless glass oven door
- Designer-style handle Two 8" and two 6" ribbon heating elements Four leveling legs with Easy Level System



SmartLogic<sup>™</sup> Electronic Control delivers more consistent oven temperatures for exceptional cooking results.



Six-Pass Power Bake provides more power, total coverage and even cooking.





Largest Usable Oven Capacity\* has room enough for cooking an entire meal.



Ribbon Elements direct heat directly to the pan and provide even heat for uniform cooking.



GE JBP64BB

• White or Almond • Largest oven in America\* • Super large 5.0 cu. ft. capacity oven • QuickSet II oven controls (refer to page 87) • Easy-view hot lights



GE JBP63BB • White or Almond • QuickSet II oven controls (refer to page 87) • Easy-view hot lights



#### GE JBP60BB

 White • QuickSet I oven controls with auto self-clean (refer to page 87)
 Easy-view hot lights

ACCESSORY INFORMATION

For easy cleaning of the cooktop, GE provides one scraper and one 2.5-oz. bottle of cleaning creme with each range. For additional supply, call toll-free 1-800-626-2002.

\*Among leading manufacturers

Not all features available on all models. For additional features, specifications and color availability, refer to pages 186-187.

91

## $QUICKCLEAN^{TM}$ Self-Clean

ALL MODELS INCLUDE