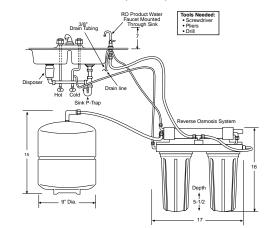

# REVERSE OSMOSIS FILTRATION: GE SYSTEM

#### THIS MODEL INCLUDES

**Reverse Osmosis (RO) Process** GE's best filtration process, which combines dual carbon filtration with reverse osmosis technology, reducing up to 99%\* of the following undesirable elements: Taste and odor, Sediment, Lead, Inorganic chemical contaminants, Nitrates/Nitrites, Sodium and Cysts (such as cryptosporidium/ giardia). See below for a complete list of undesirable elements reduced.

*Large Capacity* provides up to 10 gallons\*\* of high-quality filtered water per day.

#### SmartWater<sup>™</sup> Faucet

Separate short-reach faucet is used only when filtered water is needed, extending filter life.

*Simple Installation* Can be installed easily undercounter, in basement or other convenient location.

*Optional Accessories* See page 152 for optional accessories available.

**NSF Approved** NSF is the most highly recognized independent testing institution in the water treatment industry. NSF inspects, tests and certifies our product performance. See page 152 for details.

*Reverse Osmosis Technology* combines dual carbon filtration with reverse osmosis.

Dual Carbon Filtration absorbs many common organic contaminants that contribute to an unpleasant taste and odor as well as sediments and dirt.

Reverse Osmosis a process in which water passes through a semipermeable membrane and automatically screens out and filters undesirable elements out of the system. Models PNRV18Z, PNRV12Z and GXRV10ABL reduce the following undesirable elements:\*