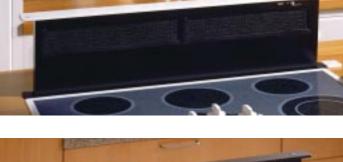

ed
- Rectangular damper included

## Water Systems

## Wa

36" White on white telescopic downdraft system
Separate remote switch to raise/lower vent

GE Profile<sup>™</sup> JVB67AWW

JVB67ABB (not shown)

Black on black



JVB37AWW (not shown)
• White on white

### TELESCOPIC DOWNDRAFT SYSTEMS

THESE MODELS INCLUDE • 500 CFM performance • Upfront variable speed fan with slide control • Raises to 8-3/4" over cooktop surface • Retracts when not in use • Ideal for island or peninsula installations • Use optional GE accessory cover (JXBC57) for outdoor installation of blower or the indoor blower mounting kit (JXRB57) for indoor remote mounting of the blower.



Separate remote switch to raise/lower vent provides installation flexibility and convenience of operation. (only available on JVB67)





Note: Approved for use with all GE Profile Performance<sup>™</sup>, GE Profile<sup>™</sup> and GE electric and sealed burner gas cooktops. Not approved for use with standard burner gas cooktops.

THESE MODELS INCLUDE • 500 CFM performance • Variable speed fan control • Raises to 7" over cooktop surface • Retracts when not in use • Ideal for island or peninsula installations • 3-1/4" x 10" rectangular duct



Raise/lower vent switch provides convenience of operation.



Note: Approved for use with all GE Profile Performance<sup>™</sup>, GE Profile<sup>™</sup> and GE electric and sealed burner gas cooktops. Not approved for use with standard burner gas cooktops.

GE Profile Performance Series<sup>™</sup> JVB96SA • 36" stainless steel telescopic downdraft system

JVB93SA (not shown) • 30"