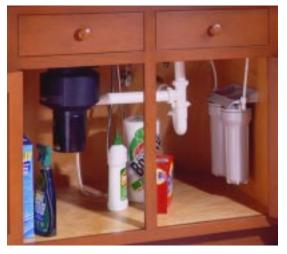

Simple Installation Can be easily installed undercounter, in basement or another convenient location.