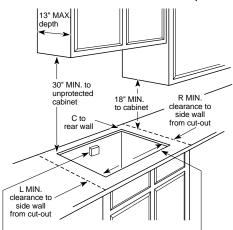

oktop models require 7/16" free area below cooktop height to combustible material. 0" clearance is required between left and right sides of cooktop below countertop. Requires 18" minimum from countertop to adjacent overhead cabinets.\* \*AGA requirement.

Note: If installing with a GE Profile Performance,<sup>™</sup> GE Profile<sup>™</sup> or GE Telescopic Downdraft System, consult both cooktop and downdraft installation instructions packed with product before installing. Cooktop gas/electric supply may need to be re-routed to install downdraft.

**Note:** The countertop must be at least 26" deep with a flat surface area of 23-1/2" or more, front to back. In addition, other clearances to the front edge of the countertop must be considered.

### Counter Installation Dimensions (in inches)



Electrical junction box 12" MIN. below countertop

Gas Connection Models JGP960, 636 and 626



Cut should not interfere with cabinet structure at front

#### Gas Connection Models JGP930, 336, 326 and 320



Installation Information: Before installing, consult installation instructions [Pub. No. 31-10169 (JGP636/626), Pub. No. 31-10172 (JGP336/326), Pub. No. 31-10004 (JGP320)] packed with product for current dimensional data.

#### Installation With Single Wall Oven Information:

30° Gas Cooktops are approved for use over select GE 27" Wall Ovens. 30" and 36' Gas Cooktops are approved for use over 30" Wall Ovens. Refer to cooktop and wall oven installation instructions packed with product for current dimensional data.

#### Optional Gas Range Wok Accessory (Available at additional cost)