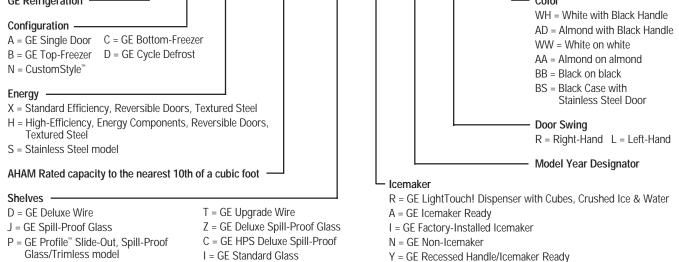

### TOP-FREEZER MODELS: 25 TO 19 CU. FT.

ALL MODELS INCLUDE • Quiet Package • Wire slide-out can dispenser • Condiment caddy • Quick Store<sup>™</sup> bin (not on TBX19PAB) • Quick Serve<sup>™</sup> storage dishes (not on TBX19PAB) • Slide-out, spill-proof adjustable glass shelves • Adjustable humidity vegetable/fruit crispers • Adjustable temperature meat pan • Premium Deluxe handles

Quiet Package significantly reduces noise.

Slide-Out, Spill-Proof Cantilevered Shelf help contain spills for ease of cleaning.

Wire Slide-Out Can Dispenser for easy dispensing of your favorite beverage.

Condiment Caddy offers portable storage from your refrigerator to the table. Keeps condiments organized and easy to access.

GE Profile<sup>™</sup> TBX25PRB

• 24.7 cu. ft. capacity • LightTouch! dispenser delivers cubes, crushed ice and water • 4 modular gallon door bins, 3 adjustable

*TBX22PRB* (not shown) • 21.5 cu. ft. capacity

#### GE Profile<sup>™</sup> TBX25PAB

• 24.7 cu. ft. capacity • Equipped for optional automatic icemaker • 4 modular gallon door bins, 3 adjustable

**TBX22PAB** (not shown) • 21.6 cu. ft. capacity • Equipped for optional automatic icemaker

**TBX22PIB** (not shown) • 21.6 cu. ft. capacity • Equipped <u>with</u> factory-installed Nice Cubes<sup>™</sup> icemaker

**TBX19PAB** (not shown) • 19.0 cu. ft. capacity • 5 modular gallon door bins, 4 adjustable