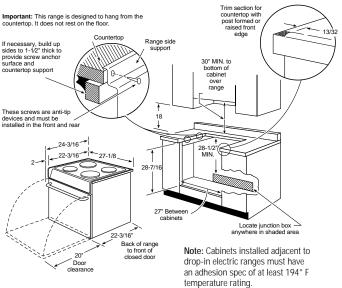

# TRUE PERFORMANCE & FLEXIBILITY

GE Wall Ovens feature the TrueTemp<sup>™</sup> System, providing exceptional cooking performance through advanced technology and innovative design. TrueTemp<sup>™</sup> offers SmartLogic Electronic Controls that monitor and maintain oven temperature; a Platinum Oven Sensor senses sudden heat loss, and responds with more power; and a powerful bake element (our most powerful ever!), that delivers 3410 watts of even heat distribution. But delivering consistently even oven temperatures is only the beginning.

# THE MOST VERSATILE OVEN IN AMERICA IS ALSO THE MOST ACCURATE OVEN IN AMERICA!\*

These ovens can be installed in a wall or cabinet, or under a counter with a gas or electric cooktop. All GE 30" built-in ovens fit into common cut-out spaces making it easy to replace an installed oven with an upgrade. And the flush installation appearance is the final touch!