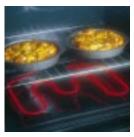

# A GE WALL OVEN CAN BE FOUR OVENS IN ONE.

- 1. Conventional Baking
- 2. Conventional Broil (variable temp)
- 3. Convection Bake
- 4. Convection Roast

The addition of a convection oven gives you a whole new range of possibilities. Especially since it requires no additional space. With convection cooking, you'll find roasts turn out beautifully brown on the outside, yet tender and juicy on the inside. If you enjoy baking, you'll delight in the way your baked goods maintain their delicate texture while turning a delicious golden brown. On a practical level, convection cooking saves time and allows you to cook at lower temperatures.

GE convection ranges use the European or "true" convection system. The difference between "us and them" is a third dual loop heating element that surrounds the convection fan in the back wall of the oven. This extra fan at the rear of the oven gently circulates heated air evenly throughout the entire oven cavity—under and around the food. The moving air penetrates foods faster than stationary air.