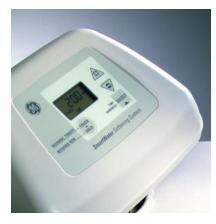

## GE Profile Performance Series<sup>™</sup> PNSF39Z

*Easy-to-Set Electronic Controls* No calculations or complicated programming. Simply turn it on, set time of day and set the hardness level of your water supply.

**Regenerates Only When Needed** Memory maintains water usage pattern reducing salt usage and assuring an ample supply of soft water.

Systems Monitor Advanced electronic water management features:

- Capacity Remaining—The data button will indicate how much capacity is remaining and whether or not to command an extra regeneration.
- Gallons Used—Indicates how many gallons of water have been used per day.
- Average Gallons Used—Indicates the average gallons used over the past seven days.
- Flow Rate—Shows how much water is flowing through the softener.