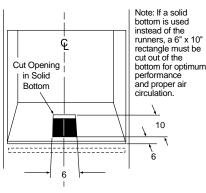

# THE MOST VERSATILE OVEN IN AMERICA IS ALSO THE MOST ACCURATE OVEN IN AMERICA!\*

These ovens can be installed in a wall or cabinet, or under a counter with a gas or electric cooktop. All GE 30" built-in ovens fit into common cut-out spaces making it easy to replace an installed oven with an upgrade. And the flush installation appearance is the final touch!