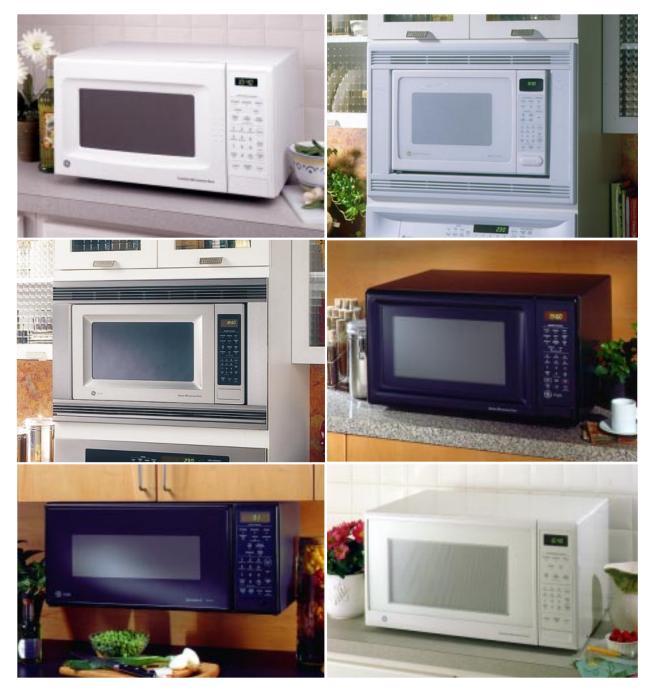

rk out of cooking.



The Built-In Microwave/ Convection Oven provides a true built-in appearance.



Convection cooking produces brown exteriors and moist interiors.

MICROWAVE/CONVECTION



# MICROWAVE ONLY



# GE Profile Performance Series<sup>™</sup> JEB1095SB

 Stainless steel 
 Combination Roast (probe) • Combination Cooking

- JEB1095BB (not shown) Black on black Convection Cooking
- Combination Roast (probe)
- Combination Cooking

JEB1095WB (not shown) • White on white

GE Profile<sup>™</sup> JEB1055WB • White on white • Auto Roast (probe)

JEB1055BB (not shown) Black on black



JEB1055WB control panel

\*IEC-705 Test Procedure

Not all features available on all models. For additional features, specifications and color availability, refer to page 194

# GE COUNTERTOP MICROWAVES



# OFFER SOMETHING FOR EVERYONE.

Size and power are typical of the choices available from GE. From .5 to 1.8 cu. ft. and from 600 to 1100 watts. GE has a countertop microwave oven for every need imaginable. The choices continue with features such as sensor pads that cook your food to perfection, convenience pads, and pre-programmed timing. GE even offers a microwave/convection model for microwave cooking with browning and broiling capabilities. And when it comes to installation, GE offers great flexibility. You can set your countertop microwave oven on a counter, hang it underneath your cabinet or build it into your wall. The choice is yours with a GE countertop microwave.

# COUNTERTOP: MICROWAVE/CONVECTION

BOTH MODELS INCLUDE • 1.3 cu. ft. oven cavity • 850 watts\* • Sensor Cooking Co