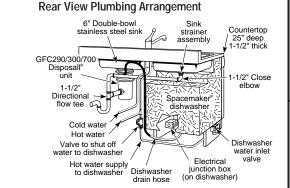

# WATER SOFTENING SYSTEM: GE PROFILE PERFORMANCE<sup>™</sup> SYSTEM

## GE Profile Performance Series<sup>™</sup> PNSF39Z

*Easy-to-Set Electronic Controls* No calculations or complicated programming. Simply turn it on, set time of day and set the hardness level of your water supply.

**Regenerates Only When Needed** Memory maintains water usage pattern reducing salt usage and assuring an ample supply of soft water.

Systems Monitor Advanced electronic water management features:

- Capacity Remaining—The data button will indicate how much capacity is remaining and whether or not to command an extra regeneration.
- Gallons Used—Indicates how many gallons of water have been used per day.
- Average Gallons Used—Indicates the average gallons used over the past seven days.
- Flow Rate—Shows how much water is flowing through the softener.