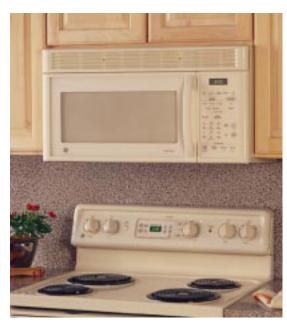

### All The Style You Can Imagine. All The Performance You Deserve.

GE has continued to expand the exciting GE Profile Performance<sup>™</sup> Series. This year, the big news is the introduction of an exciting new line of GE Profile Performance<sup>™</sup> CustomStyle<sup>™</sup> refrigerators. Available in both top-freezer and side-by-side models, the exclusive CustomStyle design makes it easier than ever to achieve the custom, built-in look that today's discriminating consumer desires. The small news is the addition of a unique warming drawer to the GE Profile Performance Series. Small news because it fits in the space of an ordinary kitchen drawer (which is very good news to people who want all the latest conveniences for their dream kitchen). Of course, every appliance in this series, whether built-in or free-standing, has to measure up to the highest standards for both design and performance.