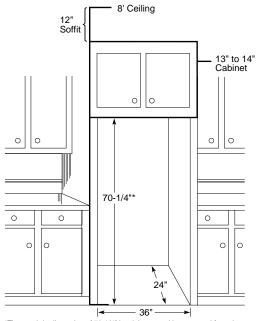

OFILE PERFORMANCE<sup>TM</sup> AND GE PROFILE<sup>TM</sup> SIDE-BY-SIDE CUSTOMSTYLE<sup>TM</sup> INSTALLATION INFORMATION AND SPECIFICATIONS

# **Rough-In Dimensions**

### Standard, New Construction and Replacement Installation

### Installation Tips to Maximize the Built-In Look

- All wall/floor moulding should be removed prior to installation.
- Water recess on rear wall recommended to prevent water line damage. 48" minimum length 1/4" diameter water line tubing recommended.
- When possible, recess both copper water line and electrical outlet. (See local codes)
- Front and rear leveling legs are adjustable for the built-in look. (See owner's manual)
- If optional collar trim kit is to be used or anticipated, see collar trim installation on next page for different rough-in dimensions.



\*The rough-in dimension of 70-1/4" is minimum and is measured from the finished floor to top of opening (or the underside of the overhead cabinets). For Models with Trim Kit: If frameless style cabinets are planned for above the refrigerator, you may need to consider adding a maximum of 1/4" (70-1/2") to height of opening to allow additional clearance between cabinet doors and top of refrigerator trim when cabinet doors are in open position.



For 24 cu. ft. models only



For 21 cu. ft. models only.

\*24" depth applies to the refrigerator opening, not the actual cabinet depth.

# Door Panel Dimensions

Order your own custom wood panels to match cabinetry or other decor.

|            | Fresh Food<br>Panels                      | Freezer Panel<br>With Dispenser                      |