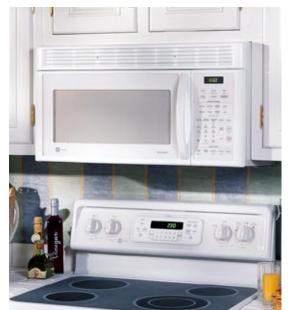

n/Off • SmartControl System with Interactive Display • Help Pad • Timer On/Off • Full-View Cooktop Lighting • Programmable Nite Light • Time Cook I & II • Temp Cook/Roast (probe) • Auto Defrost/Time Defrost • Add 30 Seconds • Instant On Controls • Beeper Volume Control • Child Lock-Out • Powerful 300 CFM Two-Speed, High-Capacity Exhaust Fan • Easy Mount Installation • Clock Saver • Cookbook



Sensor controls automatically eliminates guesswork.



Message Center allows you to leave audio messages for your family.



Appointment Scheduler pad allows you to schedule and input future appointments and will remind you as well.



This powerful 300 CFM venting system will remove smoke and steam from your cooktop.

\*IEC-705 Test Procedure





GE Profile<sup>™</sup> JVM1660SB • Stainless steel





#### *GE Profile*<sup>™</sup> *JVM1660WB* • White on white

- JVM1660BB (not shown) • Black on black
- JVM1660AB (not shown) • Almond on almond

## SPACEMAKER: SENSOR/CONVENIENCE COOKING CONTROLS

THESE MODELS INCLUDE • 1.6 cu. ft. oven cavity • 1000 watts\* • Sensor Cooking Controls for Beverage, Potato, Vegetables, Popcorn and Reheat pads • Convenience Controls for Cook and Snack pads • CircuWave<sup>™</sup> 1000 Cooking System • Turntable On/Off • Time Cook I & II • Delay Start • Reminder • Auto/Time Defrost • Express Cook • Add 30 Seconds • 10 power levels • Instant On Controls • Timer On/Off • Child Lock-Out • Cooking Complete Reminder • Removable Dual Rack • Programmable Nite Light • Beeper Volume Control



Sensor controls automatically eliminates guesswork.



Auto Defrost/Time