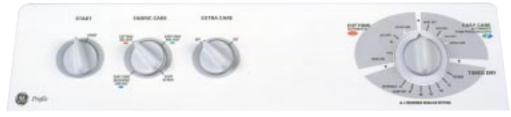

# GE'S ULTRA FABRIC CARE SYSTEM GIVES YOUR WASH THE PERFORMANCE YOU DESERVE.

WPSF4170W/DPSF495EW

You expect a great deal from the GE brand. Dependability. Flexibility. Efficiency. But the number one reason that households across the country choose GE, is performance. So it should come as no surprise that these laundry pairs offer those performance features that you demand. Like SensorWash,<sup>56</sup> that regulates water temperatures exactly the way you want them for just right clothing care. Like matched color-codings on cycle and timer selections that make it easy for anyone to do the laundry. And the SpotSoak<sup>56</sup> feature makes pre-treating stains a simple matter. It's like having a faucet right at your washer. GE's Front-Loading models can be placed side-by-side, stacked, built-in, or under the counter for added space savings. And they typically use 22 to 25 gallons of water vs. 35 to 40 gallons in a standard washer. Finally, the tumble action of front-loaders provides less wear and tear on clothes. But washers are only half the story. SensorDry shuts off the dryer the minute clothes are dry, preventing fading from over drying. And the sturdy Dryer Rack is designed to dry items such as washable sneakers and stuffed animals without all the clanging! Both GE Washers and Dryers have wide openings and super capacities that welcome family-size laundry loads. And on top of all this, they're ultra quiet and impeccably styled. So if you're inclined to choose performance, along with flexibility and style—your search is over. You've just chosen GE.

# GE PROFILE PERFORMANCE SERIES<sup>™</sup> LAUNDRY

BOTH MODELS INCLUDE • GentlePower<sup>™</sup> Agitator • PermaTuf II<sup>™</sup> Basket • Self-cleaning filter • Bleach dispenser • Fabric Softener dispenser • Steel drive transmission • Auto Balance Suspension System • 100% front serviceable

SensorWash<sup>™</sup> senses and adjusts incoming water temperature for wash cycles to maximize detergent's potential.

UltraCare handles ultra fine fabrics with exquisite care.

ColorLogic<sup>™</sup> color-coded cycle buttons allow you to correctly select the temperature and optimum wash/spin speed for each fabric type.

SpotSoak<sup>™</sup> provides a 7-second spray of water to assist in stain pre-treatment. It's like having a sink right at your washer.

Not all features available on all models. For additional features, specifications and color availability, refer to page 155.