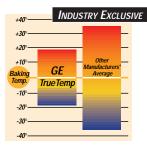

# TRUE PERFORMANCE & FLEXIBILITY

GE Wall Ovens feature the TrueTemp<sup>™</sup> System, providing exceptional cooking performance through advanced technology and innovative design. TrueTemp<sup>™</sup> offers SmartLogic Electronic Controls that monitor and maintain oven temperature; a Platinum Oven Sensor senses sudden heat loss, and responds with more power; and a powerful bake element (our most powerful ever!), that delivers 3410 watts of even heat distribution. But delivering consistently even oven temperatures is only the beginning.

# THE MOST VERSATILE OVEN IN AMERICA IS ALSO THE MOST ACCURATE OVEN IN AMERICA!\*

These ovens can be installed in a wall or cabinet, or under a counter with a gas or electric cooktop. All GE 30" built-in ovens fit into common cut-out spaces making it easy to replace an installed oven with an upgrade. And the flush installation appearance is the final touch!