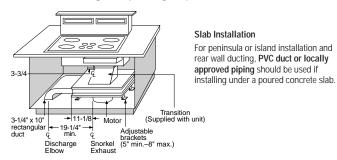

positioned as shown in the shaded areas. The cooktop is equipped with a 4' power supply cord and should reach any desired location on cabinet walls.

Power receptacle



Installation Information: Before installing, consult installation instructions (Pub. No. 31-0840) packed with product for current dimensional data.

### Downdraft Gas Cooktops Dimensions (in inches)

R



2 - 1/4

6-3/4

3-1/4

Refrigeration

14-7/8

Exhaust (Right or Left)



### Venting Options (in inches)

### Through the floor T Transition (Supplied with unit) тип עדעד 3-3/8-4-3/4 Moto 3-1/4" x 10" rectangular duct 17-1/4

## 00 3-3/4 Adj. brackets (5" min.-8" max.) 6" round duct Moto

Vent Back

Undercounter duct work represented is not to scale. Enlarged for visibility.

### In Cabinet-discharge left (rectangular)



For satisfactory performance, the duct run should not exceed 150 feet equivalent length. Consult Table of Equivalent Lengths on instruction sheet.

### Select-Top<sup>TM</sup> Modular Downdraft Cooktops and Patio Grill

|                                                                                                    | GE Profile <sup>™</sup>            | GE                                                                           |                             |
|----------------------------------------------------------------------------------------------------|------------------------------------|------------------------------------------------------------------------------|-----------------------------|
|