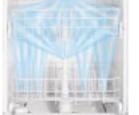

### SIDE-BY-SIDE CUSTOMSTYLE<sup>™</sup> MODELS: 24 CU. FT.

ALL MODELS INCLUDE • Quiet Package • Quick Space<sup>™</sup> shelf • Spacemaker<sup>™</sup> adjustable gallon door bins • Two slide-out, spill-proof glass shelves • Wire Everwhite slide-out freezer baskets • Smart Storage System • Beverage rack

Quiet Package significantly reduces noise.

Refreshment Center provides easy access to frequently-used items.

Water by Culligan<sup>®</sup> provides cleaner, better tasting water and ice instantly from your LightTouch! dispenser.