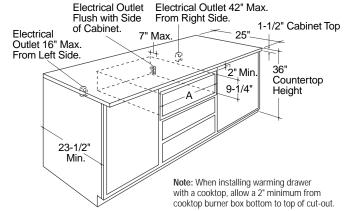

| 30     |

1" Min. Above Toekick or Adjust to Oven Installation Height



PAN SET ACCESSORY FOR WARMING DRAWER - JXPN1



Five commercial pans with lids (4" deep)

One large pan (14 quarts)

• Two medium pans (6 quarts each)

Two small pans (3 quarts each)

Refrigeration

Water Systems

Laundry

**Cooking Products** 

Microwave Ovens

Dishwashers

## **BUILT-IN CLEANDESIGN COOKTOPS**

|                                | GE Profile Perform                                                        | ance Series <sup>™</sup>                                                  | GE Profile <sup>™</sup>                                | GE                                 |
|--------------------------------|---------------------------------------------------------------------------|---------------------------------------------------------------------------|-----------------