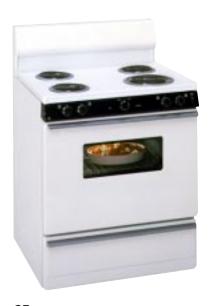

7AY (not shown) · Almond on almond



#### GE JBS23BB

 White or almond • Standard clean oven • Plug-in Calrod <sup>®</sup> heating elements, two 8" and two 6" • Electronic clock and minute timer • Frameless black glass oven door with window • Chrome visor handle



GE JBS26W

 White or almond • Standard clean oven • Plug-in Calrod <sup>®</sup> heating elements, one 8" and three 6" • Electronic clock and minute timer • Color-matched oven door with window • Chrome visor handle



#### GE JBS07V

- White on white Standard clean oven Plug-in Calrod <sup>®</sup> heating elements, one
- 8" and three 6" Oven door with window
- Chrome visor handle

Not all features available on all models. For additional features, specifications and color availability, refer to page 189.

Water Systems

Laundry



GE JBS05Y (Does not have Clean-Well" Cooktop System) • White or almond • Standard clean oven • Up-front controls • Plug-in heating elements, one 8" and three 6" • Color-matched oven door with window • Chrome visor handle • Storage drawer



#### GE JBS03GV

• White or almond • Standard clean oven • Plug in Calrod <sup>®</sup> heating elements, one 8" and three 6" • Frameless solid black glass oven door • Designer-style handle

#### JBS03V (not shown)

- Solid color-matched oven door
- Chrome visor handle



*GE JBS02BB* • White • Standard clean oven • Plug-in Calrod <sup>®</sup> heating elements, one 8" and three 6" • Frameless solid black glass oven door • Chrome visor handle

Free-Standing ooking Products

## Microwave Ovens

## 40" Self-Cleaning & Standard Clean

BOTH MODELS INCLUDE •