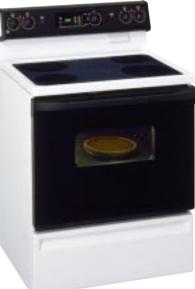

lable in white or almond with black glass door

## CLEANDESIGN

- ALL MODELS INCLUDE Self-cleaning oven Dual element bake Frameless glass oven door
- Designer-style handle Two 8" and two 6" ribbon heating elements Four leveling legs with Easy Level System



SmartLogic<sup>™</sup> Electronic Control delivers more consistent oven temperatures for exceptional cooking results.



Six-Pass Power Bake provides more power, total coverage and even cooking.





Largest Usable Oven Capacity\* has room enough for cooking an entire meal.



Ribbon Elements direct heat directly to the pan and provide even heat for uniform cooking.



GE JBP64BB

• White or Almond • Largest oven in America\* • Super large 5.0 cu. ft. capacity oven • QuickSet II oven controls (refer to page 87) • Easy-view hot lights



GE JBP63BB • White or Almond • QuickSet II oven controls (refer to page 87) • Easy-view hot lights



#### GE JBP60BB

 White • QuickSet I oven controls with auto self-clean (refer to page 87)
 Easy-view hot lights

ACCESSORY INFORMATION

For easy cleaning of the cooktop, GE provides one scraper and one 2.5-oz. bottle of cleaning creme with each range. For additional supply, call toll-free 1-800-626-2002.

\*Among leading manufacturers

Not all features available on all models. For additional features, specifications and color availability, refer to pages 186-187.

91

## $QUICKCLEAN^{TM}$ Self-Clean

ALL MODELS INCLUDE • Self-cleaning oven • Dual Element Bake • Frameless glass oven door • Designer-style handle • CleanWell<sup>™</sup> cooktop system • Lift-up Cooktop • Plug-in Calrod<sup