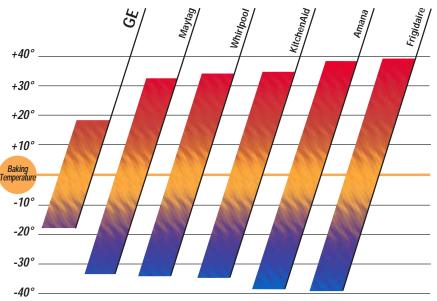

# TRUE PERFORMANCE & FLEXIBILITY

GE Wall Ovens feature the TrueTemp<sup>™</sup> System, providing exceptional cooking performance through advanced technology and innovative design. TrueTemp<sup>™</sup> offers SmartLogic Electronic Controls that monitor and maintain oven temperature; a Platinum Oven Sensor senses sudden heat loss, and responds with more power; and a powerful bake element (our most powerful ever!), that delivers 3410 watts of even heat distribution. But delivering consistently even oven temperatures is only the beginning.

# THE MOST VERSATILE OVEN IN AMERICA IS ALSO THE MOST ACCURATE OVEN IN AMERICA!\*

These ovens can be installed in a wall or cabinet, or under a counter with a gas or electric cooktop. All GE 30" built-in ovens fit into common cut-out spaces making it easy to replace an installed oven with an upgrade. And the flush installation appearance is the final touch!