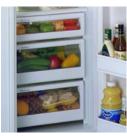

### BOTTOM-FREEZER MODELS: 22 TO 18 CU. FT.

ALL MODELS INCLUDE • Adjustable humidity vegetable/fruit crispers • Snack pan • Wire Everwhite sliding freezer basket • 4 modular door bins • Equipped for optional automatic icemaker

Modular Fresh Food Gallon Door Storage provides maximum storage flexibility.

Spill-Proof Shelves help contain spills for ease of cleaning. (Not available on TCX18IAC)

Wire Slide-Out Can Dispenser for easy dispensing of your favorite beverage. (Not available on TCX18IAC)