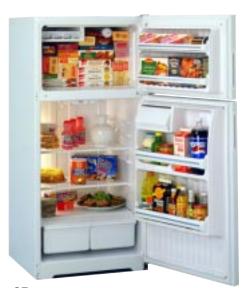

### AMERICA'S \*1 MANUFACTURER OF REFRIGERATORS HAS DONE IT AGAIN!

### HOW DID GE DO IT?

Innovative engineering, that's how! GE redesigned the refrigerators from the inside out. The goal was to offer consumers a stylish refrigerator that wouldn't take up as much floor space and at the same time, offer full-capacity storage. We did it! As a result, we are now offering a whole new category of refrigerators: CustomStyle.<sup>TH</sup> This new line is available in a full color selection including stainless steel, as well as with custom panel options.

GE's new CustomStyle top-freezer refrigerator looks built-in on the outside, has more accessibility and convenience on the inside.