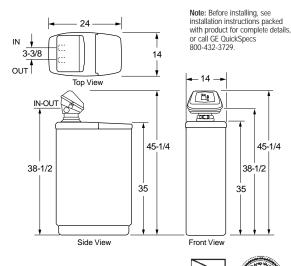

# WATER SOFTENING SYSTEM: GE PROFILE PERFORMANCE<sup>™</sup> SYSTEM

# Refrigeration

## THIS MODEL INCLUDES

#### Super Capacity Means Less Maintenance A 38,500 grain capacity helps assure an ample supply of soft water and provides for lifestyle changes.

*300 Ib. Salt Storage* Reduces the need for frequent salt replacement.

*High-Efficiency* Super capacity combined with the salt-efficiency of the unit provides cost savings and convenience. Reduces the need for frequent salt replacement.

**Demand-Initiated Regeneration** Softening system monitors water usage to determine proper amount of salt needed using demand-initiated regeneration (system will use only as much salt as needed).

*Easy Reading Backlit LCD Display* Eliminates the need for a flashlight to see display in difficult or dark locations.

**Program and Time Memory** Permanent memory maintains hardness and regeneration time settings even if power is off or unit is unplugged for extended periods. Maintains time for up to 72 hours in case of power failure. No batteries needed, unit recharges itself when power is restored.

**24-Volt Electronic System** Simplifies installation and maintenance.

*Installation Kit Included* For installing convenience, a complete installation kit with bypass valve, drain tubing and use & care video is included with product.

## GE Profile Performance Series<sup>™</sup> PNSF39Z

*Easy-to-Set Electronic Controls* No calculations or complicated programming. Simply turn it on, set time of day and set the hardness level of your water supply.

**Regenerates Only When Needed** Memory maintains water usage pattern reducing salt usage and assuring an ample supply of soft water.

Systems Monitor Advanced electronic water management features:

- Capacity Remaining—The data button will indicate how much capacity is remaining and whether or not to command an extra regeneration.
- Gallons Used—Indicates how many gallons of water have been used per day.
- Average Gallons Used—Indicates the average gallons used over the past seven days.
- Flow Rate—Shows how much water is flowing through the softener.