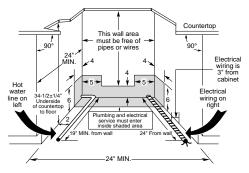

# TRUE PERFORMANCE & FLEXIBILITY

GE Wall Ovens feature the TrueTemp<sup>™</sup> System, providing exceptional cooking performance through advanced technology and innovative design. TrueTemp<sup>™</sup> offers SmartLogic Electronic Controls that monitor and maintain oven temperature; a Platinum Oven Sensor senses sudden heat loss, and responds with more power; and a powerful bake element (our most powerful ever!), that delivers 3410 watts of even heat distribution. But delivering consistently even oven temperatures is only the beginning.

# THE MOST VERSATILE OVEN IN AMERICA IS ALSO THE MOST ACCURATE OVEN IN AMERICA!\*

These ovens can be installed in a wall or cabinet, or under a counter with a gas or electric cooktop. All GE 30" built-in ovens fit into common cut-out spaces making it easy to replace an installed oven with an upgrade. And the flush installation appearance is the final touch!