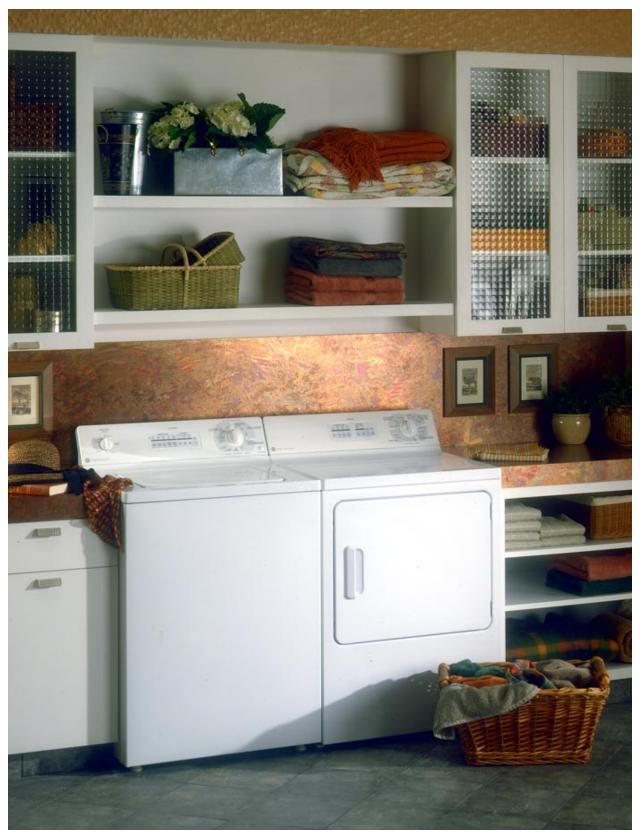

# GE'S ULTRA FABRIC CARE SYSTEM GIVES YOUR WASH THE PERFORMANCE YOU DESERVE.

WPSF4170W/DPSF495EW

You expect a great deal from the GE brand. Dependability. Flexibility. Efficiency. But the number one reason that households across the country choose GE, is performance. So it should come as no surprise that these laundry pairs offer those performance features that you demand. Like SensorWash,<sup>56</sup> that regulates water temperatures exactly the way you want them for just right clothing care. Like matched color-codings on cycle and timer selections that make it easy for anyone to do the laundry. And the SpotSoak<sup>56</sup> feature makes pre-treating stains a simple matter. It's like having a faucet right at your washer. GE's Front-Loading models can be placed side-by-side, stacked, built-in, or under the counter for added space savings. And they typically use 22 to 25 gallons of water vs. 35 to 40 gallons in a standard washer. Finally, the tumble action of front-loaders provides less wear and tear on clothes. But washers are only half the story. SensorDry shuts off the dryer the minute clothes are dry, preventing fading from over drying. And the sturdy Dryer Rack is designed to dry items such as washable sneakers and stuffed animals without all the clanging! Both GE Washers and Dryers have wide openings and super capacities that welcome family-size laundry loads. And on top of all this, they're ultra quiet and impeccably styled. So if you're inclined to choose performance, along with flexibility and style—your search is over. You've just chosen GE.

# GE PROFILE PERFORMANCE SERIES<sup>™</sup> LAUNDRY

BOTH MODELS INCLUDE • GentlePower<sup>™</sup> Agitator • PermaTuf II<sup>™</sup> Basket • Self-cleaning filter • Bleach dispenser • Fabric Softener dispenser • Steel drive transmission • Auto Balance Suspension System • 100% front serviceable