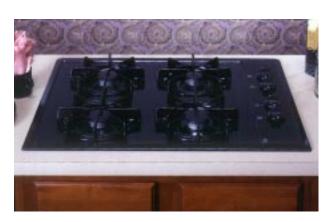

### All The Style You Can Imagine. All The Performance You Deserve.

GE has continued to expand the exciting GE Profile Performance<sup>™</sup> Series. This year, the big news is the introduction of an exciting new line of GE Profile Performance<sup>™</sup> CustomStyle<sup>™</sup> refrigerators. Available in both top-freezer and side-by-side models, the exclusive CustomStyle design makes it easier than ever to achieve the custom, built-in look that today's discriminating consumer desires. The small news is the addition of a unique warming drawer to the GE Profile Performance Series. Small news because it fits in the space of an ordinary kitchen drawer (which is very good news to people who want all the latest conveniences for their dream kitchen). Of course, every appliance in this series, whether built-in or free-standing, has to measure up to the highest standards for both design and performance.