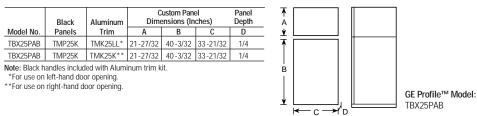

**TBX21JAB** (not shown) • 20.6 cu. ft. capacity • Equipped for optional automatic icemaker

**TBX21JIB** (not shown) • Equipped <u>with</u> factory-installed Nice Cubes<sup>™</sup> icemaker

### TBX18JAB

18.2 cu. ft. capacity • Equipped for optional automatic icemaker • Tall adjustable humidity vegetable/fruit crispers
2 enclosed gallon door shelves

*TBX18JIB* (not shown) • Equipped <u>with</u> factory-installed Nice Cubes<sup>™</sup> icemaker