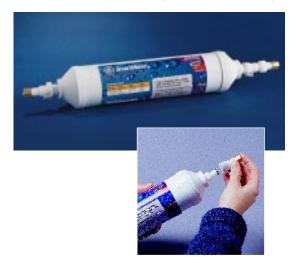

# **Refrigerator/Icemaker Water Filter**

Provides healthy, great tasting water and ice through your refrigerator dispenser.

## GE GXITQ

## Taste and Odor Reduction Model

• System rated for 2000 gallons of water • Quick connect fittings allow for easy installation • Filter reduces dirt, rust, sediments and chlorine • Auto shut-off valve