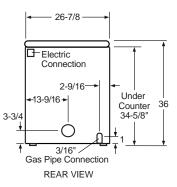

# TRUE PERFORMANCE & FLEXIBILITY

GE Wall Ovens feature the TrueTemp<sup>™</sup> System, providing exceptional cooking performance through advanced technology and innovative design. TrueTemp<sup>™</sup> offers SmartLogic Electronic Controls that monitor and maintain oven temperature; a Platinum Oven Sensor senses sudden heat loss, and responds with more power; and a powerful bake element (our most powerful ever!), that delivers 3410 watts of even heat distribution. But delivering consistently even oven temperatures is only the beginning.

# THE MOST VERSATILE OVEN IN AMERICA IS ALSO THE MOST ACCURATE OVEN IN AMERICA!\*

These ovens can be installed in a wall or cabinet, or under a counter with a gas or electric cooktop. All GE 30" built-in ovens fit into common cut-out spaces making it easy to replace an installed oven with an upgrade. And the flush installation appearance is the final touch!