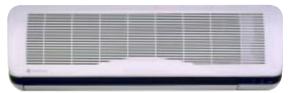

------------------|
| AVE22DA | 22,000/21,300 | 8.2/8.2 | 230/208 | 1,330-1,450        | 4.7/3.9 (kw)      |
| AVE18DA | 18,000/17,500 | 9.5/9.5 | 230/208 | 1,050-1,150        | 3.0/2.6 (kw)      |
| AVE15DA | 15,000/14,500 | 9.0/9.0 | 230/208 | 850-950            | 3.0/2.6 (kw)      |



Laundry

Microwave Ovens Cooking Products

# ROOM AIR CONDITIONERS: QUIET-AIRE<sup>TM</sup> – SPLIT SYSTEM

The GE Quiet-Aire<sup>™</sup> – Split System Air Conditioner provides virtually silent cooling comfort. With a design that includes outside compressor placement, disturbing sounds are kept out of doors and out of earshot. This design also eliminates annoyances like rattling windows. So rest easily and peacefully. Available in heat pump and cooling only models in 9,000, 12,000 and 18,000 BTU sizes.





INDOOR UNIT

# OUTDOOR UNIT

For more information, see Pub. No. 20-S008, or call the GE Answer Center® at 800.626.2000.

# **ROOM AIR CONDITIONERS: SLIDE-AIRE**

ALL MODELS INCLUDE • 10-Position thermostat • Vertical Slider Kit Panel • Multiple Cooling and Fan speeds • Two-way adjustable air discharge



Slide-Aire models accommodate the special installation needs of sliding and casement windows (those with side hinges that open in or out).



Sleek New Contemporary Styling blends quietly with most decor.



# DEHUMIDIFIERS



| B Profile<br>MERANDA -<br>DECAMBER - | Datest<br>Advantor<br>Advantor<br>Balantor<br>Balantor<br>Balantor<br>Balantor<br>Balantor<br>Balantor<br>Balantor<br>Balantor<br>Balantor<br>Balantor<br>Balantor<br>Balantor<br>Balantor<br>Balantor<br>Balantor<br>Balantor