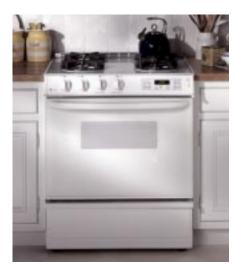

esignerstyle handle • Control lock capability

Available in white or almond



*GE JSS26BW* • Black on black • Standard clean oven • Frameless glass oven door with designer-

• Frameless glass oven door with designerstyle handle

#### JSS16PW (not shown)

• Standard clean oven • Color-matched oven door • Visor handle • Available in white or almond

Models shown with required filler strip provided.

Not all features available on all models. For additional features, specifications and color availability, refer to page 184.

## Refrigeration

## Laundry

## Dishwashers

## SLIDE-IN RANGES: 30" GAS

#### THESE MODELS

INCLUDE • Electronic pilotless ignition • Selfcleaning oven with Delay Clean option • Sure Grip designer-style handle • Glass cooktop • Storage drawer • Control lock capability



#### GE Profile<sup>™</sup> JGSP44WEY

- White on white SmartSet Electronic Controls
- Sealed burners 
   Standard simmer burner
- Maximum output burner Deluxe cast grates
- JGSP44BEY (not shown) • Black on black
- JGSP44AEY (not shown)
- · Almond on almond

Model shown with required filler strip provided.

THESE MODELS INCLUDE • Electronic pilotless ignition • Frameless glass oven door • Designer-style handle • Interior oven light • Broiler pan with grid

#### Optional Accessory Trim Kits

Enhance the built-in look of these Slide-In Gas ranges with optional accessory trim kits (all models except JGSS05BEA), see page 182.



#### GE JGSP23WEY

• White on white • SmartSet Electronic Controls • Sealed burners • Standard Simmer burner • Self-cleaning oven with Delay Clean option • Control l