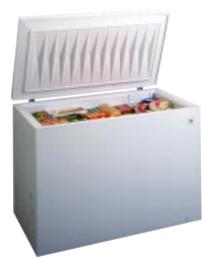

### CHEST FREEZERS

#### ALL MODELS INCLUDE

• Adjustable temperature control • Upfront defrost drain (not on FCM5SA)

Lift-Out and Sliding Wire Baskets for easy loading and unloading.

Interior Light brightens for easy access.

#### GE FCM20DA

• 19.7 cu. ft. capacity • 2 lift-out and sliding bulk storage baskets • Temperature Monitor with audible alarm • Interior light • Built-in lock • Power "ON" light

FCM25DA (not shown)
24.9 cu. ft. capacity • 3 lift-out and sliding bulk storage baskets