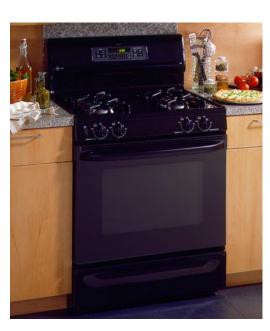

n shut-off with override; start pad; delay clean option and self-clean cool down time display

• Fluorescent cooktop night light

• Frameless glass oven door with Big View window • Sure Grip handle • Designer-style control knobs • One-piece upswept porcelain-enameled cooktop • Professional extra-large cast iron grates • Continuous grate surface • One-piece drip pans

JGBP86AEA (not shown)

Almond on almond

JGBP86BEA (not shown) Black on black

**Digipad Entry provides** easy-to-set controls.



Sealed Burner Design helps contain spills from dripping beneath cooktop for easy clean-up.



Precise Simmer Burner with 600 BTUs allows for low, even heat distribution for delicate foods and sauces.



Maximum Output Burners, with 12,000 BTUs, provide maximum output for fast heat-up and boiling.



#### GE Profile<sup>™</sup> JGBP85BEA

 Black on black • Scratch resistant glass backguard • QuickSet V oven controls with digipad entry; auto oven shut-off with override; start pad; delay clean option and self-clean cool down time display
 Fluorescent cooktop night light

 Frameless glass oven door with Big View window • Sure Grip handle • Designerstyle control knobs • One-piece upswept porcelain-enameled cooktop • Square deluxe cast grates with rubber feet
 One-piece drip pans

JGBP85AEA (not shown)

Almond on almond

JGBP85WEA (not shown) • White on white



#### GE Profile™ JGBP79AEA

• Almond on almond • QuickSet IV oven controls with digital temperature display; auto oven shut-off with override; start pad; delay clean option; self-clean cool down time display and control lock capab