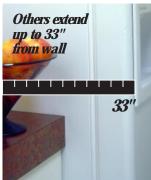

### The Only CustomStyle<sup>™</sup> Top-Freezer Refrigerator: Choose A Trimless Or Installed Trim Model

This is the first top-freezer refrigerator designed to align with countertops and not stick out or take up valuable floor space, evoking the "premium impression" of a custom built-in kitchen. Best of all, it has full-capacity storage and saves nearly 5" of floor space.