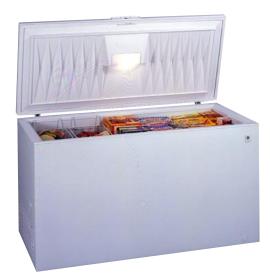

### CHEST FREEZERS

#### ALL MODELS INCLUDE

• Adjustable temperature control • Upfront defrost drain (not on FCM5SA)

Lift-Out and Sliding Wire Baskets for easy loading and unloading.

Interior Light brightens for easy access.

#### GE FCM20DA

• 19.7 cu. ft. capacity • 2 lift-out and sliding bulk storage baskets • Temperature Monitor with audible alarm • Interior light • Built-in lock • Power "ON" light

FCM25DA (not shown)
24.9 cu. ft. capacity • 3 lift-out and sliding bulk storage baskets