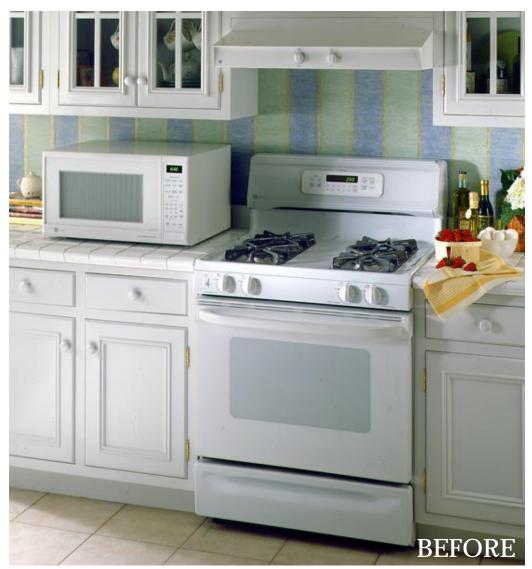

### All The Style You Can Imagine. All The Performance You Deserve.

GE has continued to expand the exciting GE Profile Performance<sup>™</sup> Series. This year, the big news is the introduction of an exciting new line of GE Profile Performance<sup>™</sup> CustomStyle<sup>™</sup> refrigerators. Available in both top-freezer and side-by-side models, the exclusive CustomStyle design makes it easier than ever to achieve the custom, built-in look that today's discriminating consumer desires. The small news is the addition of a unique warming drawer to the GE Profile Performance Series. Small news because it fits in the space of an ordinary kitchen drawer (which is very good news to people who want all the latest conveniences for their dream kitchen). Of course, every appliance in this series, whether built-in or free-standing, has to measure up to the highest standards for both design and performance.