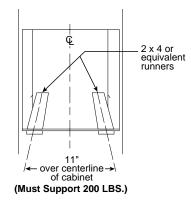

| ◀ 17 x 15                  | x 18-7/8    |
| Power/Ratings                                                                 |                            |             |
| Gas oven electrical rating                                                    | 120V 6                     | 0Hz, 5A     |
| cas even decendentating                                                       | 14.5 - Oven                | 101 IL; 011 |
| Oven /broiler burners (000's BTU's)                                           | 13.0 - Broil               | 14.5        |
| *WW = White on white, BB = Black on black.                                    |                            |             |

\*WW = White on white, BB = Black on black. Factory set for Natural Gas.

### Built-In Gas Oven Dimensions (in inches)





### Installation Information:

Before installing, consult installation instructions [Pub. No. 31-10155 (JGRP17); Pub. No. 31-10156 (JGRS14)] packed with product for current dimensional data.

Note: Cabinets installed adjacent to wall ovens must have an adhesion spec of at least 194° F temperature rating.

## $30^{\prime\prime}$ and $27^{\prime\prime}$ Warming Drawers

| Features<br>Temperature control<br>Proof (80°F.)                                                                                                                                                                                                                       | 30" Warming Drawers<br>JTD910SB<br>JTD910WB<br>JTD910AB<br>JTD910BB                          | 27" Warming Drawers<br>JKD910SB<br>JKD910WB