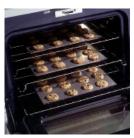

# A GE WALL OVEN CAN BE FOUR OVENS IN ONE.

- 1. Conventional Baking
- 2. Conventional Broil (variable temp)
- 3. Convection Bake
- 4. Convection Roast

The addition of a convection oven gives you a whole new range of possibilities. Especially since it requires no additional space. With convection cooking, you'll find roasts turn out beautifully brown on the outside, yet tender and juicy on the inside. If you enjoy baking, you'll delight in the way your baked goods maintain their delicate texture while turning a delicious golden brown. On a practical level, convection cooking saves time and allows you to cook at lower temperatures.

GE convection ranges use the European or "true" convection system. The difference between "us and them" is a third dual loop heating element that surrounds the convection fan in the back wall of the oven. This extra fan at the rear of the oven gently circulates heated air evenly throughout the entire oven cavity—under and around the food. The moving air penetrates foods faster than stationary air.