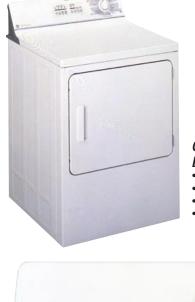

# GE'S ULTRA FABRIC CARE SYSTEM GIVES YOUR WASH THE PERFORMANCE YOU DESERVE.

WPSF4170W/DPSF495EW

You expect a great deal from the GE brand. Dependability. Flexibility. Efficiency. But the number one reason that households across the country choose GE, is performance. So it should come as no surprise that these laundry pairs offer those performance features that you demand. Like SensorWash,<sup>56</sup> that regulates water temperatures exactly the way you want them for just right clothing care. Like matched color-codings on cycle and timer selections that make it easy for anyone to do the laundry. And the SpotSoak<sup>56</sup> feature makes pre-treating stains a simple matter. It's like having a faucet right at your washer. GE's Front-Loading models can be placed side-by-side, stacked, built-in, or under the counter for added space savings. And they typically use 22 to 25 gallons of water vs. 35 to 40 gallons in a standard washer. Finally, the tumble action of front-loaders provides less wear and tear on clothes. But washers are only half the story. SensorDry shuts off the dryer the minute clothes are dry, preventing fading from over drying. And the sturdy Dryer Rack is designed to dry items such as washable sneakers and stuffed animals without all the clanging! Both GE Washers and Dryers have wide openings and super capacities that welcome family-size laundry loads. And on top of all this, they're ultra quiet and impeccably styled. So if you're inclined to choose performance, along with flexibility and style—your search is over. You've just chosen GE.