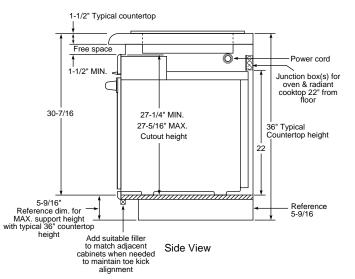

# THE MOST VERSATILE OVEN IN AMERICA IS ALSO THE MOST ACCURATE OVEN IN AMERICA!\*

These ovens can be installed in a wall or cabinet, or under a counter with a gas or electric cooktop. All GE 30" built-in ovens fit into common cut-out spaces making it easy to replace an installed oven with an upgrade. And the flush installation appearance is the final touch!