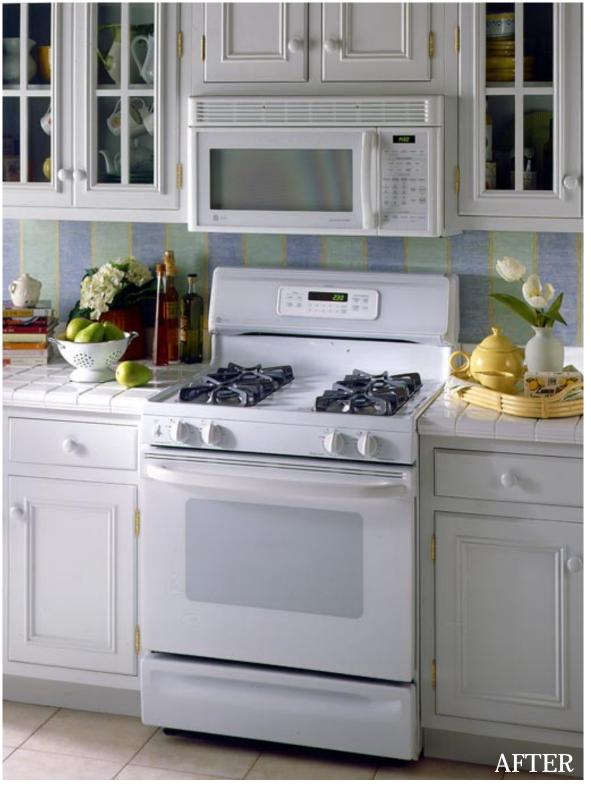

### All The Style You Can Imagine. All The Performance You Deserve.

GE has continued to expand the exciting GE Profile Performance<sup>™</sup> Series. This year, the big news is the introduction of an exciting new line of GE Profile Performance<sup>™</sup> CustomStyle<sup>™</sup> refrigerators. Available in both top-freezer and side-by-side models, the exclusive CustomStyle design makes it easier than ever to achieve the custom, built-in look that today's discriminating consumer desires. The small news is the addition of a unique warming drawer to the GE Profile Performance Series. Small news because it fits in the space of an ordinary kitchen drawer (which is very good news to people who want all the latest conveniences for their dream kitchen). Of course, every appliance in this series, whether built-in or free-standing, has to measure up to the highest standards for both design and performance.