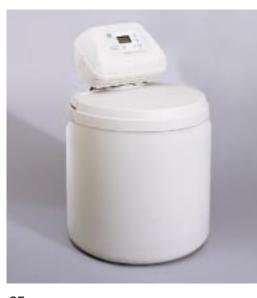

# WATER SOFTENING SYSTEM: GE PROFILE PERFORMANCE<sup>™</sup> SYSTEM

## THIS MODEL INCLUDES

#### Super Capacity Means Less Maintenance A 38,500 grain capacity helps assure an ample supply of soft water and provides for lifestyle changes.

*300 Ib. Salt Storage* Reduces the need for frequent salt replacement.

*High-Efficiency* Super capacity combined with the salt-efficiency of the unit provides cost savings and convenience. Reduces the need for frequent salt replacement.

**Demand-Initiated Regeneration** Softening system monitors water usage to determine proper amount of salt needed using demand-initiated regeneration (system will use only as much salt as needed).

*Easy Reading Backlit LCD Display* Eliminates the need for a flashlight to see display in difficult or dark locations.

**Program and Time Memory** Permanent memory maintains hardness and regeneration time settings even if power is off or unit is unplugged for extended periods. Maintains time for up to 72 hours in case of power failure. No batteries needed, unit recharges itself when power is restored.

**24-Volt Electronic System** Simplifies installation and maintenance.

*Installation Kit Included* For installing convenience, a complete installation kit with bypass valve, drain tubing and use & care video is included with product.

## GE Profile Performance Series<sup>™</sup> PNSF39Z

*Easy-to-Set Electronic Controls* No calculations or complicated programming. Simply turn it on, set time of day and set the hardness level of your water supply.

**Regenerates Only When Needed** Memory maintains water usage pattern reducing salt usage and assuring an ample supply of soft water.

Systems Monitor Advanced electronic water management features:

- Capacity Remaining—The data button will indicate how much capacity is remaining and whether or not to command an extra regeneration.
- Gallons Used—Indicates how many gallons of water have been used per day.
- Average Gallons Used—Indicates the average gallons used over the past seven days.
- Flow Rate—Shows how much water is flowing through the softener.