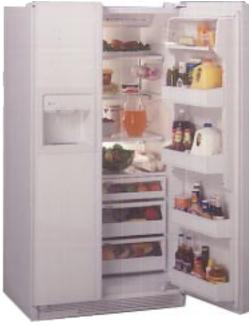

### SIDE-BY-SIDE MODELS: 30 TO 28 CU. FT.

THESE MODELS INCLUDE • Quiet Package • LightTouch! dispenser delivers cubes, crushed ice and chilled water

- Quick Space<sup>™</sup> shelf Two slide-out, spill-proof glass shelves Wire Everwhite slide-out freezer baskets
- Smart Storage System Beverage rack Premium Deluxe handles

Quiet Package significantly reduces noise.

Water by Culligan<sup>™</sup> provides cleaner, better-tasting water and ice instantly from your LightTouch! dispenser.

Refreshment Center provides easy access to frequently-used items.

Electronic Monitoring System is so smart, it knows when the door is ajar.

Not all features available on all models. For additional features, specifications and color availability, refer to page 143.