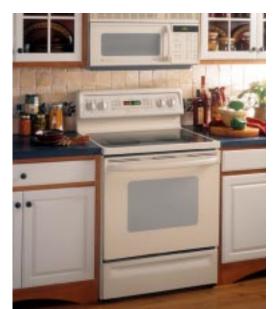

nt oven temperatures for exceptional cooking results.



Bridge Element for total cooking flexibility.



Convection Ovens provide even cooking and superior baking.

#### INDUSTRY EXCLUSIVE



CleanDesign oven interiors have a smooth seamless surface, making cleanup easier than ever.



#### GE Profile Performance Series<sup>™</sup> JB970SB

• Stainless steel • Self-cleaning convection oven with dedicated third, dual-loop heating element • Large 3.7 cu. ft. capacity oven • Warming Zone • QuickSet V oven controls (refer to page 87) • Two 7" ribbon heating elements with connecting bridge element • One dual 6"/9" and one 6" ribbon heating element • Hot lights • Stainless steel oven door with stainless tubular handle • Fluorescent night light • Three oven shelves • Automatic meat thermometer



#### GE Profile Performance Series<sup>™</sup> JB960AB

- Almond on almond Largest oven in America\*
  Self-cleaning convection oven with dedicated third, dual-loop heating element Super large 4.5 cu. ft. capacity oven CleanDesign oven interior
- capacity oven CleanDesign oven interior • Right rear 6" burner with warming function • QuickSet V oven controls (refer to page 87) • Two 7" ribbon heating elements with connecting bridge element • One dual 6"/9" and one 6" ribbon heating element • Easy-view hot lights • One-piece upswept cooktop • Frameless glass oven door with Sure Grip handle • Automatic self-clean oven latch • Big View window • Fluorescent night light
- Three oven shelves, one off-set Automatic meat thermometer

\*Among leading manufacturers

Not all features available on all