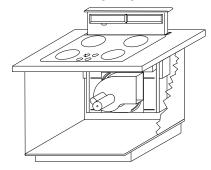

# TRUE PERFORMANCE & FLEXIBILITY

GE Wall Ovens feature the TrueTemp<sup>™</sup> System, providing exceptional cooking performance through advanced technology and innovative design. TrueTemp<sup>™</sup> offers SmartLogic Electronic Controls that monitor and maintain oven temperature; a Platinum Oven Sensor senses sudden heat loss, and responds with more power; and a powerful bake element (our most powerful ever!), that delivers 3410 watts of even heat distribution. But delivering consistently even oven temperatures is only the beginning.

# THE MOST VERSATILE OVEN IN AMERICA IS ALSO THE MOST ACCURATE OVEN IN AMERICA!\*

These ovens can be installed in a wall or cabinet, or under a counter with a gas or electric cooktop. All GE 30" built-in ovens fit into common cut-out spaces making it easy to replace an installed oven with an upgrade. And the flush installation appearance is the final touch!

But there's still more to tell! Profile Performance Series<sup>™</sup> offers professional touches like the Gourmet Shelf, that features "baking stones" as part of the rack. Dough rises more quickly and efficiently with our innovative "proofing" feature. Consistent cooking. Versatile placement. Professional features. GE Wall Ovens deliver in both cooking performance and flexibility.