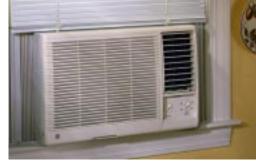

low • Concealed controls













| Model         | BTU                   | EER  | Volts | Cools (sq. ft.) |  |  |
|---------------|-----------------------|------|-------|-----------------|--|--|
| AMH06LA       | 5,800                 | 10.0 | 115   | 170-210         |  |  |
| Energy Star c | Energy Star compliant |      |       |                 |  |  |

# VALUE SERIES

# ALL MODELS INCLUDE • Multiple cooling speeds • 8-Position thermostat

• Easy access filter • EZ Mount window kit



Quick Clean Filters keep unit running efficiently and save money. Simply slide out the filter, wash and replace.



Easy Mount Installation— Designed for ease of placement, this unit can be installed by anyone and requires no prior experience or special tools.





• Circulaire oscillating air flow





| Model   | BTU    | EER | Volts | Cools (sq. ft.) |
|---------|--------|-----|-------|-----------------|
| AGV12AA | 12,000 | 9.0 | 115   | 575-650         |
| AGV10AA | 10,000 | 9.2 | 115   | 425-525         |



| Model   | BTU   | EER | Volts | Cools (sq. ft.) |
|---------|-------|-----|-------|-----------------|
| AQV06LA | 6,000 | 9.0 | 115   | 170-210         |
| AQV05LA | 5,000 | 9.0 | 115   | 100-150         |

# HEAT/COOL SERIES

ALL MODELS INCLUDE • Multiple cooling/heating speeds • Vent/Exhaust • 10-Position thermostat • Four-way adjustable air discharge • Easy access filter • Slide-out chassis • Rigid panel window kit



Cooling and Electric Heat— Along with comfortable cooling capabilities, our new series also provides supplemental heat during winter months and can even be