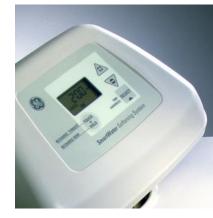

## GE Profile Performance Series<sup>™</sup> PNSF39Z

*Easy-to-Set Electronic Controls* No calculations or complicated programming. Simply turn it on, set time of day and set the hardness level of your water supply.

**Regenerates Only When Needed** Memory maintains water usage pattern reducing salt usage and assuring an ample supply of soft water.

Systems Monitor Advanced electronic water management features:

- Capacity Remaining—The data button will indicate how much capacity is remaining and whether or not to command an extra regeneration.
- Gallons Used—Indicates how many gallons of water have been used per day.
- Average Gallons Used—Indicates the average gallons used over the past seven days.
- Flow Rate—Shows how much water is flowing through the softener.