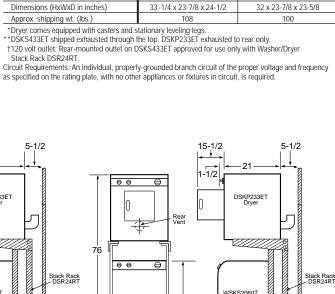

# GE

DSKP233ET 120V Dryer

• Portable/Stationary model • 3 drying cycles: Automatic Regular–Permanent Press, Timed Dry up to 105 minutes and Air Fluff • 2 Heat selections: Normal and No-Heat Air Fluff (in timer) • 15-amp dryer cord attached • Available in white and almond with black control panel

#### DSKS433ET

240V Dryer (not shown)

• Stationary model • 3 drying cycles: Auto Regular– Permanent Press, Auto Delicates and Timed Dry up to 140 minutes • 4 Heat selections: Regular (High Heat), Permanent Press (Medium Heat), Delicates (Low Heat) and Air Fluff (No-Heat) • Available in white and almond with black control panel

For additional features, specifications and color availability, refer to page 160.

54

Not all features available on all models.