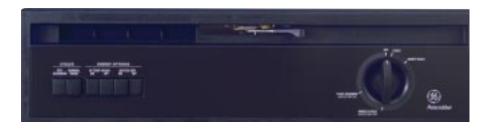

ormal Wash cycle Short Wash cycle (on dial)
- Plate Warmer cycle (on dial) 
   Rinse Only/Hold cycle (on dial) 
   Heated Dry On/Off option 
   Hi-Temp Wash option
- $\bullet$  3 wash levels  $\bullet$  Deluxe rack system  $\bullet$  Trimless appearance





SureClean<sup>™</sup> Wash System cleans dishes completely.





Piranha<sup>™</sup> Anti-Jamming Hard Food Disposer eliminates the need to pre-rinse dishes. (GSC3400 Series only)



POTSCRUBBER Cycle



Hi-Temp Wash Option



PORTABLE NOW





### GE GSC3430ZWW/GSC3400ZBL

• 6 cycles/19 options • Light Wash cycle • Dual Filtration • 6-hour Delay Start Option (on dial) • Piranha<sup>™</sup> Anti-Jamming Hard Food Disposer • GE QuietMotor • Super silverware basket • QuietPower<sup>™</sup> I Package • Rinse Aid dispenser with indicator



### GE GSC3200ZBL/GSC3230ZWW

- 5 cycles/14 options Deluxe silverware basket Standard Quiet Package
- Rinse Aid dispenser

# GE Spacemaker®: Undersink





SINGLE SINK BOWL

OFFSET INSTALLATION FOR USE WITH DISPOSER



# GE

# GSM2100ZAD/WH

• 5 cycles/8 options • POTSCRUBBER Cycle • Normal Wash cycle • Short Wash cycle (on dial) • Plate Warmer cycle (on dial) • Rinse Only/Hold cycle (on dial) • 2 wash levels • Spacemaker\* upper rack • Deluxe lower rack • Deluxe silverware basket • PermaTuf\* Tub

Note: Undersink dishwashers can be installed under GE cooktop models JP200V and JP201CV. Refer to cooktop installation instructions.

# GE Spacemaker®: 18" Built-In







• 4 cycles/6 options • 2 wash levels • Pots & Pans cycle • Normal Wash cycle (on dial) • Light Wash cycle (on dial) • Stan