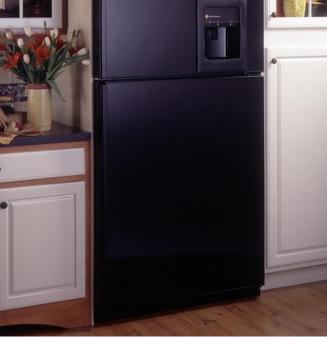

GE's new CustomStyle top-freezer refrigerator looks built-in on the outside, has more accessibility and convenience on the inside.

### The Only CustomStyle<sup>™</sup> Top-Freezer Refrigerator: Choose A Trimless Or Installed Trim Model

This is the first top-freezer refrigerator designed to align with countertops and not stick out or take up valuable floor space, evoking the "premium impression" of a custom built-in kitchen. Best of all, it has full-capacity storage and saves nearly 5" of floor space.