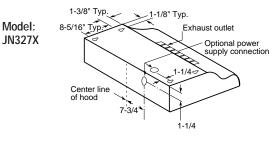

nal cost. Call toll-free 800-626-2002.

\*\*Light bulbs not furnished.

†WW = White on white, BB = Black on black, AA = Almond on almond.

### Hood Dimensions (in inches)



Exhaust outlet connects to 3-1/4" x 10" rectangular duct. Vent top or rear. Includes rectangular damper.



### 2 Models: JV347X\* and JV337X

\*JV347X—Refer to this drawing for rectangular exhaust option. Refer to drawing 3 for round exhaust option. Exhaust outlet connects to 3-1/4" x 10" rectangular duct. Vent top or rear. Includes rectangular damper.



3 Models: JV347X\* and JV327X

\* JV347X—Refer to this drawing for round exhaust option. Refer to drawing 2 for rectangular exhaust option. Exhaust outlet connects to 7" diameter duct. Vent top only. Round damper accessory, JXDA22, available at additional cost.







Note: Before installing, consult installation instructions [Pub. No. 49-8646 (JV376); Pub. No. 49-8809 (JV337/327/347/JN327); Pub. No. 49-8645 (JV356/656)] packed with product for current dimensional data.

### **SLIDE-OUT HOODS**

|                                    | GE Profile<br>Performance Series <sup>™</sup> |         | GE Profile <sup>™</sup> |        |        |        |
|------------------------------------|-----------------------------------------------|---------|-------------------------|--------|--------|--------|
|                                    | JV960SA                                       | JV930SA | JV695S                  | JV694S | JV395S | JV394S |
| Features                           |                                               |         |