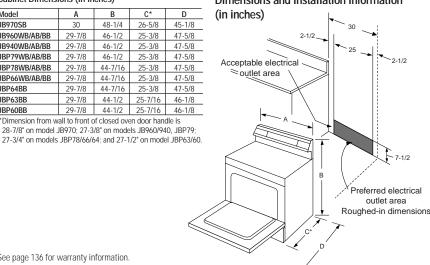

# TRUE PERFORMANCE & FLEXIBILITY

GE Wall Ovens feature the TrueTemp<sup>™</sup> System, providing exceptional cooking performance through advanced technology and innovative design. TrueTemp<sup>™</sup> offers SmartLogic Electronic Controls that monitor and maintain oven temperature; a Platinum Oven Sensor senses sudden heat loss, and responds with more power; and a powerful bake element (our most powerful ever!), that delivers 3410 watts of even heat distribution. But delivering consistently even oven temperatures is only the beginning.

# THE MOST VERSATILE OVEN IN AMERICA IS ALSO THE MOST ACCURATE OVEN IN AMERICA!\*

These ovens can be installed in a wall or cabinet, or under a counter with a gas or electric cooktop. All GE 30" built-in ovens fit into common cut-out spaces making it easy to replace an installed oven with an upgrade. And the flush installation appearance is the final touch!