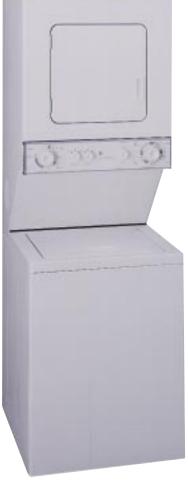

# GE

WSM2420T Electric WSM2480T Gas • 24" wide • Washer features 3 cycles (Regular, Permanent Press and Delicates), 3 wash / rinse temperatures 3 water levels

3 wash/rinse temperatures, 3 water levels
Dryer features Automatic Dry Control, 4 cycles: Automatic Regular, Automatic Permanent Press, Timed Dry, and Air Fluff

• Available in White on white • Electric model also available in Almond on almond