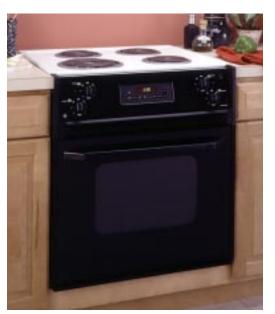

### All The Style You Can Imagine. All The Performance You Deserve.

GE has continued to expand the exciting GE Profile Performance<sup>™</sup> Series. This year, the big news is the introduction of an exciting new line of GE Profile Performance<sup>™</sup> CustomStyle<sup>™</sup> refrigerators. Available in both top-freezer and side-by-side models, the exclusive CustomStyle design makes it easier than ever to achieve the custom, built-in look that today's discriminating consumer desires. The small news is the addition of a unique warming drawer to the GE Profile Performance Series. Small news because it fits in the space of an ordinary kitchen drawer (which is very good news to people who want all the latest conveniences for their dream kitchen). Of course, every appliance in this series, whether built-in or free-standing, has to measure up to the highest standards for both design and performance.