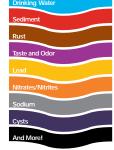

#### Reverse Osmosis (RO) Process

GE's best filtration process, which combines dual carbon filtration with reverse osmosis technology, reducing up to 99%\* of the following undesirable elements: Taste and odor, Sediment, Lead, Inorganic chemical contaminants, Nitrates/Nitrites, Sodium and Cysts (such as cryptosporidium/giardia). See page 37 for a complete list of undesirable elements reduced.

#### THIS MODEL INCLUDES

Reverse Osmosis (RO) Process GE's best filtration process, which combines dual carbon filtration with reverse osmosis technology, reducing up to 99%\* of the following undesirable elements: Taste and odor, Sediment, Lead, Inorganic chemical contaminants, Nitrates/Nitrites, Sodium and Cysts (such as cryptosporidium/ giardia). See page 37 for a complete list of undesirable elements reduced.

#### THIS MODEL INCLUDES

**Reverse Osmosis (RO) Process** GE's best filtration process, which combines dual carbon filtration with reverse osmosis technology, reducing up to 99%\* of the following undesirable elements: Taste and odor, Sediment, Lead, Inorganic chemical contaminants, Nitrates/Nitrites, Sodium and Cysts (such as cryptosporidium/ giardia). See below for a complete list of undesirable elements reduced.

Reverse Osmosis a process in which water passes through a semipermeable membrane and automatically screens out and filters undesirable elements out of the system. Models PNRV18Z, PNRV12Z and GXRV10ABL reduce the following undesirable elements:\*

| Cysts<br>Fluoride<br>Lead<br>Magnesium<br>Mercury<br>Nickel<br>Nitrate | Selenium<br>Sodium<br>Sulfate<br>Tannin<br>Zinc<br>Chloride<br>TDS |
|------------------------------------------------------------------------|--------------------------------------------------------------------|
| Sediment                                                               | Nitrite                                                            |
|                                                                        | Fluoride<br>Lead<br>Magnesium<br>Mercury<br>Nickel<br>Nitrate      |