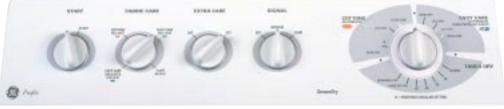

# GE PROFILE<sup>™</sup> LAUNDRY

ALL WASHERS INCLUDE • GentlePower<sup>™</sup> Agitator • PermaTuf II<sup>™</sup> Basket • ColorLogic<sup>™</sup> • Self-cleaning filter • Bleach dispenser • Fabric Softener dispenser • Steel drive transmission • Auto Balance Suspension System • 100% front serviceable

Super Capacity with a 3.2 cu. ft. basket is one of the largest capacity washers in the world!

The GentlePower<sup>®</sup> Agitator adapts to the clothes load providing gentle and effective washing action.

100% Front Serviceable for easy access to operational parts without moving the unit.

GE Profile<sup>™</sup> Insulation dramatically reduces noise and vibration.

GE Profile<sup>™</sup> WPSR4130WWW (Shown with DPSR475EWWW) • Super capacity • SensorWash<sup>™</sup> • 4 wash/spin speed combinations • 4 wash/rinse temperatures • Variable water levels • 13 wash cycles • Spot Soak<sup>™</sup> • HandWash<sup>®</sup>