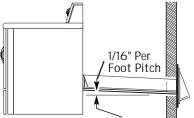

tion point for lint.

### 6. WATER CONDENSATION

Condensation in a dryer exhaust system is caused by the moisture in the exhausted air contacting the cold inner surfaces of the ductwork. Condensation, which forms at the beginning of the drying cycle, will dissipate quickly after the ductwork becomes heated. If the ductwork passes through an area which keeps it cool throughout the drying cycle, considerable condensation within the duct can be expected. This can result in rapid accumulation of lint in the ductwork.

Ductwork which runs through an unheated area or is situated adjacent to an air conditioning duct should be insulated to avoid such condensation problems. Joints should be tight to avoid leaks and, where feasible, the duct should be dropped 1/16" per foot toward the termination.



### 7. ACCESSIBILITY FOR CLEANING

Since it may be necessary from time to time to remove lint from the inside of the ductwork, it is important that the exhaust system be installed with a provision for periodic inspection and cleaning. Some provision should be made for access to turns and straight runs of duct installed in an enclosed area, such as above plastered ceilings. Special consideration should be given to the amount of maintenance required for roof caps on vertical installations, since the user cannot be expected to make frequent inspections or cleanings.

### 8. IN LINE EXHAUST (BOOSTER) FANS

Use of In Line exhaust (booster) fan for single unit installation is not recommended:

- Operator may forget to turn it on.
- It may block
- It may fail without Operator noticing it.

###