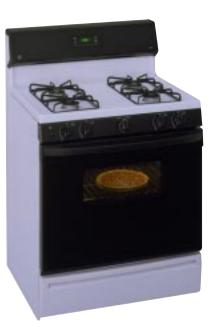

Installation Information: Before installing, consult installation instructions [Pub. No. 31-10117 (JKP69); [Pub. No. 31-10200 (JK950, JKP56/45/27); Pub. No. 31-10118 (JRP24)] packed with product for current dimensional data.

Room Air

## 27" AND 24" BUILT-IN SINGLE OVENS

|                                                        | GE Profile<br>Performance Series <sup>™</sup> | GE Profile <sup>™</sup> | GE                 |           |                  |               |
|--------------------------------------------------------|-----------------------------------------------|-------------------------|--------------------|-----------|------------------|---------------|
|                                                        | 27" Convection Single Ov                      | ens                     | 27 " Single Ovens  |           | 24" Single Ovens |               |
|                                                        |                                               |                         | JKP15WA<br>JKP15AA |           | JRP15WW          |               |
|                                                        | JK910BA                                       | JKP18BA                 | JKP15BA            | JKS05BA   | JRP15BW          | JRS04BW       |
| Features                                               |                                               |                         |                    |           |                  |               |
| Oven interior                                          | Convection/Self-Clean                         | Convection/Self-Clean   | Self-Clean         | Standard  | Self-Clean       | Standard      |
| Variable cleaning time                                 | •                                             | •                       | •                  |           | •                |               |
| Automatic self-clean oven door lock                    | •                                             | ٠                       | •                  |           | •                |               |
| Self-clean oven w/Delay                                |                                               |                         |                    |           |                  |               |
| Clean option                                           | •                                             | •                       | •                  |           | •                |               |
| TrueTemp™ System                                       | •                                             | •                       | •                  |           |                  |               |
| CleanDesign oven interior                              | •                                             | •                       |                    |           |                  |               |
| Variable broil                                         | •                                             | •                       | •                  | •         | •                | •             |
| SmartSet Controls                                      | •                                             | •                       | •                  | •         | •                | •             |
| Proofing                                               | •                                             |                         |                    |           |                  |               |
| Convection conversion                                  | •                                             | •                       |                    |           |                  |               |
| Conv. Bake/Conv. Roast                                 | •                                             | •                       |                    |           |                  |               |
| Automatic meat thermometer                             | •                                             | •                       |                    |           |                  |               |
| Temperature display                                    | •                                             | •                       | •                  | •         | •                | •             |
| Start pad                                              | •                                             | •                       | •                  | •         | •                | •             |
| Delay Bake option w/Cook & Hold                        | •                                             | •                       | •                  | •         | •                | •             |
| C° or F° programmable                                  | •                                             | •                       | •                  | •         | •                | •             |
| Audible preheat signal                                 | •                                             | •                       | •                  | •         | •                | •             |
| Auto oven shut-off w/override                          | •                                             | •                       | •                  | •         | •                | •             |
| Electronic clock and kitchen timer                     | •                                             | •                       | •                  | •         | •                | •             |
| Control lock capability                                | •                                             | •                       | •                  |           | •                |               |
| Oven light pad                                         | •                                             | •                       | •                  | •         | •                | •             |
| Oven racks                                             | 3                                             | 3                       | 2                  | 2         | 2                | 2             |
| Gourmet Shelf                                          | •                                             |                         |                    |           |                  |               |
| Roasting rack                                          | •                                             | •                       |                    |           |                  |               |
| Broiler pan with grid                                  | •                                             | •                       | •                  | •         | •                | •             |
| Appearance                                             |                                               |                         |                    |           |                  |               |
|                                                        | WW                                            | WW                      | WW                 |           |                  |               |
|                                                        | AA                                            | AA                      | AA                 |           | WW               |               |
| Color appearance*                                      | BB                                            | BB                      | BB                 | BB        | BB               | BB            |
|                                                        | White                                         | White                   | White              |           |                  |               |
| Constant along a sure datas                            | Almond                                        | Almond                  | Almond             | Disale    | White            | Disal         |
| Frameless glass oven door                              | Black                                         | Black                   | Black              | Black     | Black            | Black         |
| Oven door with window<br>Lift-off oven door            | •                                             | •                       | •                  | •         | •                | •             |
|                                                        |                                               |                         |                    |           |                  |               |
| Designer-style handle<br>Flush appearance installation | Integrated                                    | Integrated              | Sure Grip          | •         | •                | •             |
| Undercounter installation                              |                                               |                         |                    |           |                  |               |
|                                                        | •                                             | •                       | •                  | •         |                  | l             |
| Weight & Dimensions                                    |                                               |                         |                    |           |                  |               |
| Approx. shipping weight (lbs.)                         | 98                                            | 98                      | 93                 | 91        | 114              | 82            |
| Oven cabinet width required (in.)                      | 27                                            | 27                      | 27                 | 27        | 24               | 24            |
| Overall dimensions<br>(WxHxD in inches)                | <                                             | 26-5/8 x 29             | 9-1/8 x 23-5/8     | )         | 23-3/4 x 28-3    | 3/16 x 23-1/8 |
| Overall oven interior dimensions<br>(WxHxD in inches)  | <b>4</b> 19 x 1                               | 5 x 16 —                | 19 x -             | 15 x 18 — | • • • 17 x 15    | x 18-1/2      |
| Power/Ratings                                          |                                               |                         |                    |           |                  |               |
| KW rating @ 240V                                       | 3.4                                           | 3.4                     | 3.4                | 3.4       | 3.4              | 3.4           |
| 208V                                                   | 2.6                                           | 2.6                     | 2.6                | 2.6       | 2.6              | 2.6           |
| Amps @ 240V                                            | 20                                            | 20                      | 20                 | 20        | 20               | 20            |
| 208V                                                   | 20                                            | 20                      | 20                 | 20        | 20               | 20            |
| Convection wattage                                     | 2500                                          | 2500                    | 20                 | 20        | 20               | 20            |
| Broiler/bake wattage                                   | 3400/2650                                     | 3400/2650               | 3400/2650          | 3400/2000 | 3400/2650        | 3400/2000     |
|                                                        | 3400/2000                                     | 0-00/2000               | 5400/2000          | 5-00/2000 | 3-100/2000       | 0100/2000     |