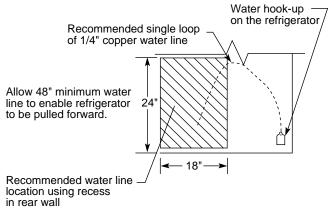

GE's new CustomStyle top-freezer refrigerator looks built-in on the outside, has more accessibility and convenience on the inside.

#### Side-By-Side Refrigerators

GE CustomStyle" extends 26" from wall 26" saves nearly 7"

"Because they install nearly flush with the cabinets, these refrigerators save floor space. They don't stick out into the kitchen!"