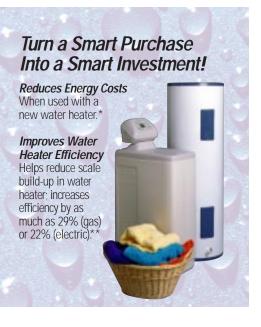

**Reduces Energy Costs** Helps reduce build-up in pipes and water-using appliances, providing cost savings. Water heater efficiency on systems using softened water may be increased up to 22% if heating with electricity, up to 29% if heating with gas.\*\*