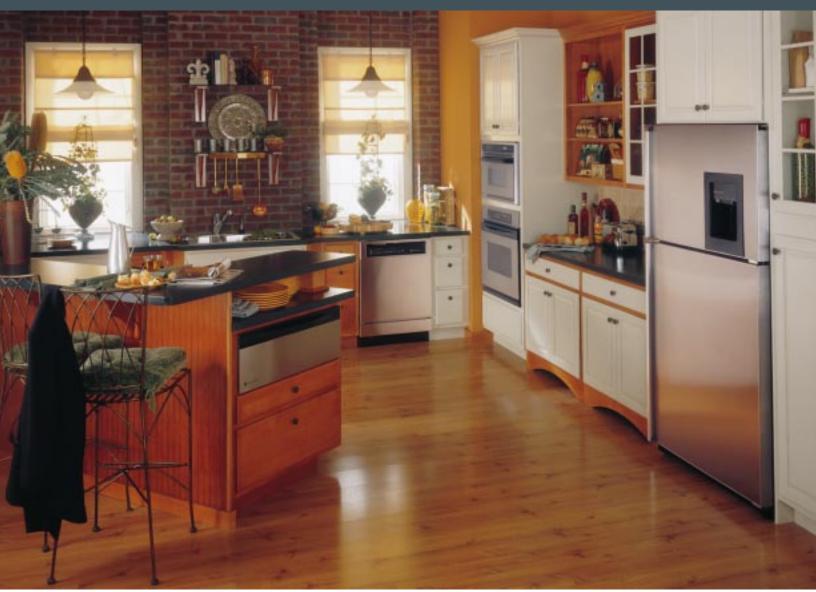

### All The Style You Can Imagine. All The Performance You Deserve.

GE has continued to expand the exciting GE Profile Performance<sup>™</sup> Series. This year, the big news is the introduction of an exciting new line of GE Profile Performance<sup>™</sup> CustomStyle<sup>™</sup> refrigerators. Available in both top-freezer and side-by-side models, the exclusive CustomStyle design makes it easier than ever to achieve the custom, built-in look that today's discriminating consumer desires. The small news is the addition of a unique warming drawer to the GE Profile Performance Series. Small news because it fits in the space of an ordinary kitchen drawer (which is very good news to people who want all the latest conveniences for their dream kitchen). Of course, every appliance in this series, whether built-in or free-standing, has to measure up to the highest standards for both design and performance.

Cabinets: Decent from Aristokraft Inc., Jasper, Indiana (812) 634-2288; Continental Maple in Eggshell and Chestnut Countertops and Laminate Flooring: Wilsonart International, Inc., Temple, Texas (800) 433-3222. Flooring: Frontier Pine Countertops: Graphite Mirage