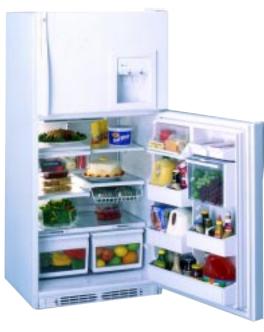

### ONLY GE OFFERS CUSTOMSTYLE<sup>™</sup> Refrigerators, And They're Available In Side-By-Side and Top-Freezer Models

A GE CustomStyle side-by-side refrigerator is the perfect solution for today's open-living kitchen designs.

### HOW DID GE DO IT?

Innovative engineering, that's how! GE redesigned the refrigerators from the inside out. The goal was to offer consumers a stylish refrigerator that wouldn't take up as much floor space and at the same time, offer full-capacity storage. We did it! As a result, we are now offering a whole new category of refrigerators: CustomStyle.<sup>TH</sup> This new line is available in a full color selection including stainless steel, as well as with custom panel options.

GE's new CustomStyle top-freezer refrigerator looks built-in on the outside, has more accessibility and convenience on the inside.