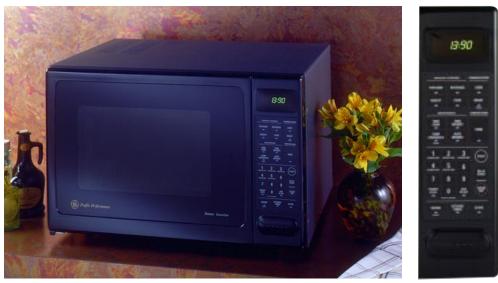

allation, GE offers great flexibility. You can set your countertop microwave oven on a counter, hang it underneath your cabinet or build it into your wall. The choice is yours with a GE countertop microwave.

# COUNTERTOP: MICROWAVE/CONVECTION

BOTH MODELS INCLUDE • 1.3 cu. ft. oven cavity • 850 watts\* • Sensor Cooking Controls for Beverage,

- Popcorn, Cook and Reheat pads Turntable Time Cook I & II Convection Cook Combination Cook
- Combination Roast 10 power levels SmartRack Auto Defrost Kitchen Timer Delay Start
- Express Cook Deluxe Cookbook Built-in kit (available at additional cost)



Convection Cooking produces golden brown exteriors and moist interiors.



Combination Cooking combines microwave and convection cooking.



The SmartRack provides two levels of convection cooking.



GE Profile Performance Series<sup>™</sup> JE1390GA • Black with greystone case



GE Profile Performance Series<sup>™</sup> JE1390WA • White on white

# BUILT-IN ACCESSORY TRIM KITS

Built-in accessory trim kits allow installation in a wall or cabinet alone, or over a GE 30" or 27" single electric wall oven. Use a convection wall oven under these convection microwave ovens for a complete convection cooking center. (See page 197 for dimensional data. Kit available at additional cost.)

### \*IEC-705 Test Procedure

Not all features available on all models. For additional features, specifications and color availability, refer to page 195.

# Refrigeration

# Laundry

**Cooking Products** 

# **COUNTERTOP: SENSOR CONTROLS**

ALL MODELS INCLUDE • Scrolling Display • Sensor Cooking Controls f