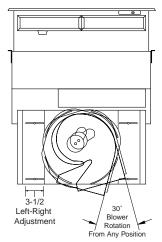

Black       |
| Telescopic snorkel assembly                   | Black                   | Black                |
| Weights & Dimensions                          |                         |                      |
| Width (in inches)                             | 36                      | 30                   |
| Approximate shipping weight (lbs.)            | 76                      | 72                   |
| Power/Ratings                                 |                         |                      |
| Current rating Amps @ 120V                    | 4.0                     | 4.0                  |

\*WW = White on white, BB = Black on black

Note: Approved for use with GE Profile Performance Series,™ GE Profile™ and GE electric and sealed burner gas cooktops.

#### **Blower Position**



Note: Telescopic downdraft vents are not recommended to be installed with cooktops that are flush mounted.

Approved for use with the following GE Profile Performance Series,™ GE Profile,<sup>™</sup> and GE cooktops—36" and 30" electric models, 36" and 30" gas sealed burner models and 36" and 30" induction models. Not approved for use with standard burner gas cooktops.

Note: The countertop must be at least 26" deep with a flat surface area of 23-1/2" or more, front to back. In addition, other clearances to the front edge of the countertop must be considered.

Note: Dimensions shown are for reference only. Before cutting out countertop, refer to instructions packed with downdraft and cooktop.

Note: Installation in cabinets/countertops against the wall will not be possible in most applic