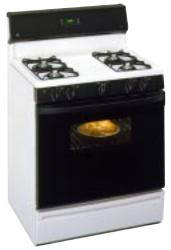

Installation Information: Before installing, consult installation instructions [Pub. No. 31-10117 (JKP69); [Pub. No. 31-10200 (JK950, JKP56/45/27); Pub. No. 31-10118 (JRP24)] packed with product for current dimensional data.

Room Air

## 27" AND 24" BUILT-IN SINGLE OVENS

|                                                        | GE Profile<br>Performance Series <sup>™</sup> | GE Profile <sup>™</sup> | GE                 |           |                  |               |
|--------------------------------------------------------|-----------------------------------------------|-------------------------|--------------------|-----------|------------------|---------------|
|                                                        | 27" Convection Single Ov                      | ens                     | 27 " Single Ovens  |           | 24" Single Ovens |               |
|                                                        |                                               |                         | JKP15WA<br>JKP15AA |           | JRP15WW          |               |
|                                                        | JK910BA                                       | JKP18BA                 | JKP15BA            | JKS05BA   | JRP15BW          | JRS04BW       |
| Features                                               |                                               |                         |                    |           |                  |               |
| Oven interior                                          | Convection/Self-Clean                         | Convection/Self-Clean   | Self-Clean         | Standard  | Self-Clean       | Standard      |
| Variable cleaning time                                 | •                                             | •                       | •                  |           | •                |               |
| Automatic self-clean oven door lock                    | •                                             | ٠                       | •                  |           | •                |               |
| Self-clean oven w/Delay                                |                                               |                         |                    |           |                  |               |
| Clean option                                           | •                                             | •                       | •                  |           | •                |               |
| TrueTemp™ System                                       | •                                             | •                       | •                  |           |                  |               |
| CleanDesign oven interior                              | •                                             | •                       |                    |           |                  |               |
| Variable broil                                         | •                                             | •                       | •                  | •         | •                | •             |
| SmartSet Controls                                      | •                                             | •                       | •                  | •         | •                | •             |
| Proofing                                               | •                                             |                         |                    |           |                  |               |
| Convection conversion                                  | •                                             | •                       |                    |           |                  |               |
| Conv. Bake/Conv. Roast                                 | •                                             | •                       |                    |           |                  |               |
| Automatic meat thermometer                             | •                                             | •                       |                    |           |                  |               |
| Temperature display                                    | •                                             | •                       | •                  | •         | •                | •             |
| Start pad                                              | •                                             | •                       | •                  | •         | •                | •             |
| Delay Bake option w/Cook & Hold                        | •                                             | •                       | •                  | •         | •                | •             |
| C° or F° programmable                                  | •                                             | •                       | •                  | •         | •                | •             |
| Audible preheat signal                                 | •                                             | •                       | •                  | •         | •                | •             |
| Auto oven shut-off w/override                          | •                                             | •                       | •                  | •         | •                | •             |
| Electronic clock and kitchen timer                     | •                                             | •                       | •                  | •         | •                | •             |
| Control lock capability                                | •                                             | •                       | •                  |           | •                |               |
| Oven light pad                                         | •                                             | •                       | •                  | •         | •                | •             |
| Oven racks                                             | 3                                             | 3                       | 2                  | 2         | 2                | 2             |
| Gourmet Shelf                                          | •                                             |                         |                    |           |                  |               |
| Roasting rack                                          | •                                             | •                       |                    |           |                  |               |
| Broiler pan with grid                                  | •                                             | •                       | •                  | •         | •                | •             |
| Appearance                                             |                                               |                         |                    |           |                  |               |
|                                                        | WW                                            | WW                      | WW                 |           |                  |               |
|                                                        | AA                                            | AA                      | AA                 |           | WW               |               |
| Color appearance*                                      | BB                                            | BB                      | BB                 | BB        | BB               | BB            |
|                                                        | White                                         | White                   | White              |           |                  |               |
| Constant along a sure datas                            | Almond                                        | Almond                  | Almond             | Disale    | White            | Disal         |
| Frameless glass oven door                              | Black                                         | Black                   | Black              | Black     | Black            | Black         |
| Oven door with window<br>Lift-off oven door            | •                                             | •                       | •                  | •         | •                | •             |
|                                                        |                                               |                         |                    |           |                  |               |
| Designer-style handle<br>Flush appearance installation | Integrated                                    | Integrated              | Sure Grip          | •         | •                | •             |
| Undercounter installation                              |                                               |                         |                    |           |                  |               |
|                                                        | •                                             | •                       | •                  | •         |                  | l             |
| Weight & Dimensions                                    |                                               |                         |                    |           |                  |               |
| Approx. shipping weight (lbs.)                         | 98                                            | 98                      | 93                 | 91        | 114              | 82            |
| Oven cabinet width required (in.)                      | 27                                            | 27                      | 27                 | 27        | 24               | 24            |
| Overall dimensions<br>(WxHxD in inches)                | <                                             | 26-5/8 x 29             | 9-1/8 x 23-5/8     | )         | 23-3/4 x 28-3    | 3/16 x 23-1/8 |
| Overall oven interior dimensions<br>(WxHxD in inches)  | <b>4</b> 19 x 1                               | 5 x 16 —                | 19 x -             | 15 x 18 — | • • • 17 x 15    | x 18-1/2      |
| Power/Ratings                                          |                                               |                         |                    |           |                  |               |
| KW rating @ 240V                                       | 3.4                                           | 3.4                     | 3.4                | 3.4       | 3.4              | 3.4           |
| 208V                                                   | 2.6                                           | 2.6                     | 2.6                | 2.6       | 2.6              | 2.6           |
| Amps @ 240V                                            | 20                                            | 20                      | 20                 | 20        | 20               | 20            |
| 208V                                                   | 20                                            | 20                      | 20                 | 20        | 20               | 20            |
| Convection wattage                                     | 2500                                          | 2500                    | 20                 | 20        | 20               | 20            |
| Broiler/bake wattage                                   | 3400/2650                                     | 3400/2650               | 3400/2650          | 3400/2000 | 3400/2650        | 3400/2000     |
|                                                        | 3400/2000                                     | 0-00/2000               | 5400/2000          | 5-00/2000 | 3-100/2000       | 0100/2000     |