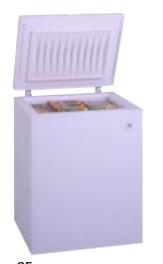

FCM15DA (not shown)
14.8 cu. ft. capacity • 2 lift-out and sliding bulk storage baskets

GE FCM15SA • 14.8 cu. ft. capacity • 1 lift-out and sliding bulk storage basket

*GE FCM9SA* • 8.8 cu. ft. capacity • Adjustable temperature control

FCIM9DA (not shown)

• 8.8 cu. ft. capacity • 1 lift-out and sliding bulk storage basket • Temperature Monitor with audible alarm • Interior light • Built-in lock

*FCM7DA* (not shown) • 7.2 cu. ft. capacity

*GE FCM5SA* • 5.0 cu. ft. capacity • Adjustable temperature control