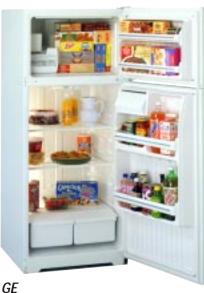

### AMERICA'S \*1 MANUFACTURER OF REFRIGERATORS HAS DONE IT AGAIN!

### HOW DID GE DO IT?

Innovative engineering, that's how! GE redesigned the refrigerators from the inside out. The goal was to offer consumers a stylish refrigerator that wouldn't take up as much floor space and at the same time, offer full-capacity storage. We did it! As a result, we are now offering a whole new category of refrigerators: CustomStyle.<sup>TH</sup> This new line is available in a full color selection including stainless steel, as well as with custom panel options.