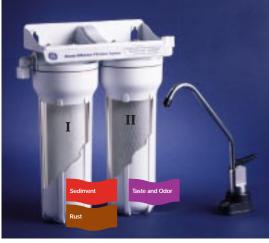

# **DUAL CARBON FILTRATION SYSTEMS: GE SYSTEMS**

# **CarbonBlock System**

Superior Carbon Block Technology–Cleaner Performance

# INTRODUCING THE NEW CARBONBLOCK SYSTEM. ENGINEERED TO PROVIDE SUPERIOR TECHNOLOGY AND CLEANER PERFORMANCE.

#### Filter I

· Reduces dirt, rust and sediments Filter II

• Absolute 1 micron • Reduces unpleasant tastes and odors • Removes 95.7% lead • Removes 99.98% filterable cysts (such as cryptosporidium and giardia) • Removes 99.5% chlorine