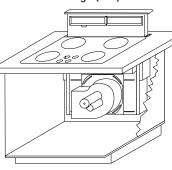

# TRUE PERFORMANCE & FLEXIBILITY

GE Wall Ovens feature the TrueTemp<sup>™</sup> System, providing exceptional cooking performance through advanced technology and innovative design. TrueTemp<sup>™</sup> offers SmartLogic Electronic Controls that monitor and maintain oven temperature; a Platinum Oven Sensor senses sudden heat loss, and responds with more power; and a powerful bake element (our most powerful ever!), that delivers 3410 watts of even heat distribution. But delivering consistently even oven temperatures is only the beginning.

# THE MOST VERSATILE OVEN IN AMERICA IS ALSO THE MOST ACCURATE OVEN IN AMERICA!\*

These ovens can be installed in a wall or cabinet, or under a counter with a gas or electric cooktop. All GE 30" built-in ovens fit into common cut-out spaces making it easy to replace an installed oven with an upgrade. And the flush installation appearance is the final touch!

But there's still more to tell! Profile Performance Series<sup>™</sup> offers professional touches like the Gourmet Shelf, that features "baking stones" as part of the rack. Dough rises more quickly and efficiently with our innovative "proofing" feature. Consistent cooking. Versatile placement. Professional features. GE Wall Ovens deliver in both cooking performance and flexibility.