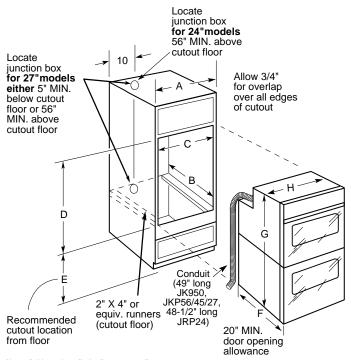

# THE MOST VERSATILE OVEN IN AMERICA IS ALSO THE MOST ACCURATE OVEN IN AMERICA!\*

These ovens can be installed in a wall or cabinet, or under a counter with a gas or electric cooktop. All GE 30" built-in ovens fit into common cut-out spaces making it easy to replace an installed oven with an upgrade. And the flush installation appearance is the final touch!