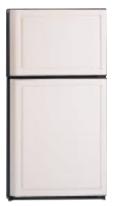

### ONLY GE OFFERS CUSTOMSTYLE<sup>™</sup> Refrigerators, And They're Available In Side-By-Side and Top-Freezer Models

A GE CustomStyle side-by-side refrigerator is the perfect solution for today's open-living kitchen designs.

### HOW DID GE DO IT?

Innovative engineering, that's how! GE redesigned the refrigerators from the inside out. The goal was to offer consumers a stylish refrigerator that wouldn't take up as much floor space and at the same time, offer full-capacity storage. We did it! As a result, we are now offering a whole new category of refrigerators: CustomStyle.<sup>TH</sup> This new line is available in a full color selection including stainless steel, as well as with custom panel options.

GE's new CustomStyle top-freezer refrigerator looks built-in on the outside, has more accessibility and convenience on the inside.