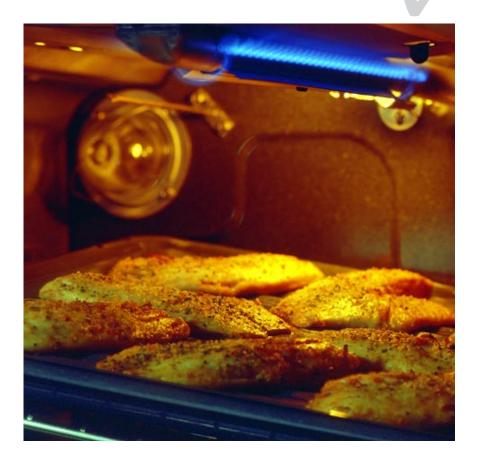

GE convection ranges use the European or "true" convection system. The difference between "us and them" is a third dual loop heating element that surrounds the convection fan in the back wall of the oven. This extra fan at the rear of the oven gently circulates heated air evenly throughout the entire oven cavity—under and around the food. The moving air penetrates foods faster than stationary air.