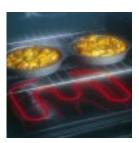

GE convection ranges use the European or "true" convection system. The difference between "us and them" is a third dual loop heating element that surrounds the convection fan in the back wall of the oven. This extra fan at the rear of the oven gently circulates heated air evenly throughout the entire oven cavity—under and around the food. The moving air penetrates foods faster than stationary air.