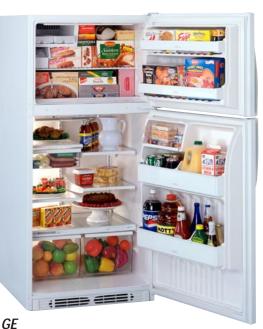

### TOP-FREEZER CUSTOMSTYLE<sup>™</sup> MODELS: 22 CU. FT.

ALL MODELS INCLUDE • Beverage Rack • Adjustable spill-proof glass shelves • Adjustable humidity vegetable/fruit crispers • Adjustable modular gallon door bins • Dual up-front temperature control (back-lit) • QuickSpace<sup>™</sup> shelf • Slide-out, spill-proof crisper cover • Quick Store<sup>™</sup> bin • Adjustable temperature meat pan • Adjustable dairy compartment

Slide-Out, Spill-Proof Crisper Cover pulls out for easy access and guick cleanup.

QuickSpace<sup>™</sup> Shelf slides back to store tall items.

Modular Door Bins store gallon

containers with ease.