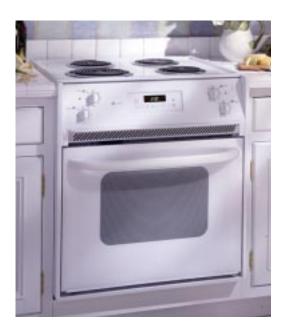

# TRUE PERFORMANCE & FLEXIBILITY

GE Wall Ovens feature the TrueTemp<sup>™</sup> System, providing exceptional cooking performance through advanced technology and innovative design. TrueTemp<sup>™</sup> offers SmartLogic Electronic Controls that monitor and maintain oven temperature; a Platinum Oven Sensor senses sudden heat loss, and responds with more power; and a powerful bake element (our most powerful ever!), that delivers 3410 watts of even heat distribution. But delivering consistently even oven temperatures is only the beginning.

# THE MOST VERSATILE OVEN IN AMERICA IS ALSO THE MOST ACCURATE OVEN IN AMERICA!\*

These ovens can be installed in a wall or cabinet, or under a counter with a gas or electric cooktop. All GE 30" built-in ovens fit into common cut-out spaces making it easy to replace an installed oven with an upgrade. And the flush installation appearance is the final touch!