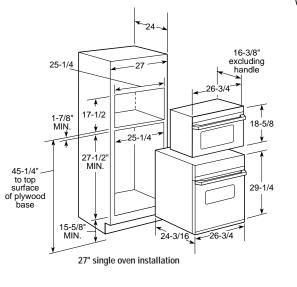

# THE MOST VERSATILE OVEN IN AMERICA IS ALSO THE MOST ACCURATE OVEN IN AMERICA!\*

These ovens can be installed in a wall or cabinet, or under a counter with a gas or electric cooktop. All GE 30" built-in ovens fit into common cut-out spaces making it easy to replace an installed oven with an upgrade. And the flush installation appearance is the final touch!