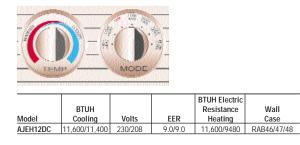

unit requires a solid-sided wall case (RAB46, RAB47 or RAB48) and exterior grille (RAG13 or RAG14) for installation

# COOL ONLY UNITS



| Models   | BTUH<br>Cooling | Volts   | EER     | BTUH Electric<br>Resistance<br>Heating | Wall<br>Case |
|----------|-----------------|---------|---------|----------------------------------------|--------------|
| AJCH08AC | 8000            | 115     | 9.2     | -                                      | RAB46/47/48  |
| AJCH10AC | 9900            | 115     | 9.2     | -                                      | RAB46/47/48  |
| AJCH10DC | 9900/9700       | 230/208 | 9.2/9.2 | -                                      | RAB46/47/48  |
| AJCH12DC | 11,600/11,400   | 230/208 | 9.0/9.0 | -                                      | RAB46/47/48  |

# HEAT/COOL UNIT



# BUILT-IN "J" SERIES: WINDOW/WALL MOUNT MODELS

ALL MODELS INCLUDE • Multiple Cooling/Heating speeds • Vent/Exhaust • Multi-position thermostat • Fan Cycle switch • Easy access filter • Slide-out chassis • EZ Mount window kit (for Cooling Only models)





For convenience and efficiency, GE offers a unique line of units that provide cooling only, cooling with electric heat, and cooling with heat pumps, for use in window or through-the-wall application. All units include solid-sided sleeve with a slide-out chassis.

# HEAT/COOL UNITS

| Model    | BTU         | EER     | Volts   | Cools (sq. ft.) | Heater<br>Wattage |
|----------|-------------|---------|---------|-----------------|-------------------|
| AJES10DS | 9,900/9,700 | 9.2/9.2 | 230/208 | 425-525         | 3.4/2.8 (kw)      |
|