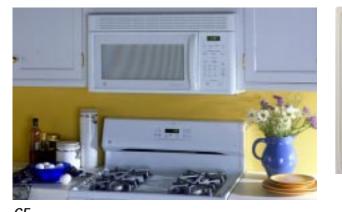

atts\* • Convenience Cooking Controls for Beverage Pad • Time Cook I & II • Delay Start • Reminder • Auto/Time Defrost • Express Cook • Add 30 Seconds • 10 power levels • Instant On Controls • Timer On/Off • Child Lock-Out • Cooking Complete Reminder







# JVIM1640AB

(not shown)

Almond on almond

### GE JVM1640WB

• White on white • Convenience Cooking Controls for Popcorn, Reheat and Cook pads

- CircuWave<sup>™</sup> 1000 Cooking System Turntable On/Off Beeper Volume Control
- Removable Dual Rack





JVM1631BB (not shown) • Non-vented model

JVIM1630W/B (not shown) • White on white

JVIM1631WB (not shown) • Non-vented model

# GE

JVM1630BB • Black on black • Convenience Cooking Controls for Popcorn, Beverage and Reheat pads • CircuWave<sup>™</sup> 1000 Cooking System • Turntable



### GE JVM1420WB

1.4 cu. ft. oven capacity • 950 watts • White on white
Convenience cooking controls for Popcorn, Beverage and Reheat pads • Turntable



Black on black

Not all features available on all models. For additional features, specifications and color availability, refer to page 193.

# **BUILT-IN MICROWAVE OVENS**

ALL MODELS INCLUDE • 1.0 cu. ft. oven cavity • 800 watts\* • Sensor Cooking Controls for Popcorn, Cook, Reheat and Beverage pads • Express Cook

The new built-in microwave oven (JEB1095 and JEB1055) now fits a 27" or 30" configuration over a wall oven. A trim kit (included with all models) enables the unit to be adapted to a 30" width. The models are available in classic white and black. There is also a new stainless steel model available for the GE Profile Perform