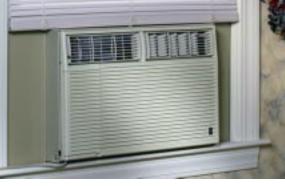

| 575-650         |
| AGV10AA | 10,000 | 9.2 | 115   | 425-525         |



| Model   | BTU   | EER | Volts | Cools (sq. ft.) |
|---------|-------|-----|-------|-----------------|
| AQV06LA | 6,000 | 9.0 | 115   | 170-210         |
| AQV05LA | 5,000 | 9.0 | 115   | 100-150         |

# HEAT/COOL SERIES

ALL MODELS INCLUDE • Multiple cooling/heating speeds • Vent/Exhaust • 10-Position thermostat • Four-way adjustable air discharge • Easy access filter • Slide-out chassis • Rigid panel window kit



Cooling and Electric Heat— Along with comfortable cooling capabilities, our new series also provides supplemental heat during winter months and can even be used as the primary heat source in temperate zones.



Concealed Controls are hidden from view to provide a clean, contemporary appearance.



| Model   | BTU           | EER     | Volts   | Cools<br>(sq. ft.) | Heater<br>Wattage |
|---------|---------------|---------|---------|--------------------|-------------------|
| AVE22DA | 22,000/21,300 | 8.2/8.2 | 230/208 | 1,330-1,450        | 4.7/3.9 (kw)      |
| AVE18DA | 18,000/17,500 | 9.5/9.5 | 230/208 | 1,050-1,150        | 3.0/2.6 (kw)      |
| AVE15DA | 15,000/14,500 | 9.0/9.0 | 230/208 | 850-950            | 3.0/2.6 (kw)      |



Laundry

Microwave Ovens Cooking Products

# ROOM AIR CONDITIONERS: QUIET-AIRE<sup>TM</sup> – SPLIT SYSTEM

The GE Quiet-Aire<sup>™</sup> – Split System Air Conditioner provides virtually silent cooling comfort. With a design that includes outside compressor placement, disturbing sounds are kept out of doors and out of earshot. This design also eli