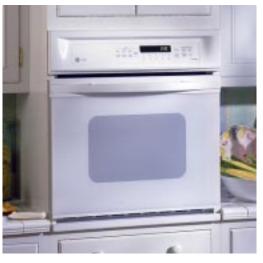

# TRUE PERFORMANCE & FLEXIBILITY

GE Wall Ovens feature the TrueTemp<sup>™</sup> System, providing exceptional cooking performance through advanced technology and innovative design. TrueTemp<sup>™</sup> offers SmartLogic Electronic Controls that monitor and maintain oven temperature; a Platinum Oven Sensor senses sudden heat loss, and responds with more power; and a powerful bake element (our most powerful ever!), that delivers 3410 watts of even heat distribution. But delivering consistently even oven temperatures is only the beginning.

# THE MOST VERSATILE OVEN IN AMERICA IS ALSO THE MOST ACCURATE OVEN IN AMERICA!\*

These ovens can be installed in a wall or cabinet, or under a counter with a gas or electric cooktop. All GE 30" built-in ovens fit into common cut-out spaces making it easy to replace an installed oven with an upgrade. And the flush installation appearance is the final touch!