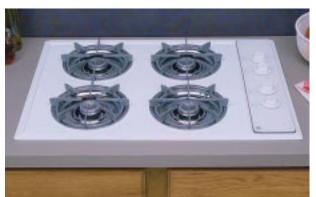

### All The Style You Can Imagine. All The Performance You Deserve.

GE has continued to expand the exciting GE Profile Performance<sup>™</sup> Series. This year, the big news is the introduction of an exciting new line of GE Profile Performance<sup>™</sup> CustomStyle<sup>™</sup> refrigerators. Available in both top-freezer and side-by-side models, the exclusive CustomStyle design makes it easier than ever to achieve the custom, built-in look that today's discriminating consumer desires. The small news is the addition of a unique warming drawer to the GE Profile Performance Series. Small news because it fits in the space of an ordinary kitchen drawer (which is very good news to people who want all the latest conveniences for their dream kitchen). Of course, every appliance in this series, whether built-in or free-standing, has to measure up to the highest standards for both design and performance.