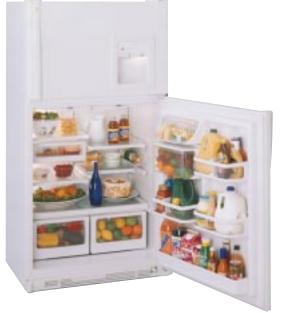

### ONLY GE OFFERS CUSTOMSTYLE<sup>™</sup> Refrigerators, And They're Available In Side-By-Side and Top-Freezer Models

A GE CustomStyle side-by-side refrigerator is the perfect solution for today's open-living kitchen designs.

### AMERICA'S \*1 MANUFACTURER OF REFRIGERATORS HAS DONE IT AGAIN!

### HOW DID GE DO IT?

Innovative engineering, that's how! GE redesigned the refrigerators from the inside out. The goal was to offer consumers a stylish refrigerator that wouldn't take up as much floor space and at the same time, offer full-capacity storage. We did it! As a result, we are now offering a whole new category of refrigerators: CustomStyle.<sup>TH</sup> This new line is available in a full color selection including stainless steel, as well as with custom panel options.

GE's new CustomStyle top-freezer refrigerator looks built-in on the outside, has more accessibility and convenience on the inside.

#### Side-By-Side Refrigerators

GE CustomStyle" extends 26" from wall 26" saves nearly 7"

"Because they install nearly flush with the cabinets, these refrigerators save floor space. They don't stick out into the kitchen!"