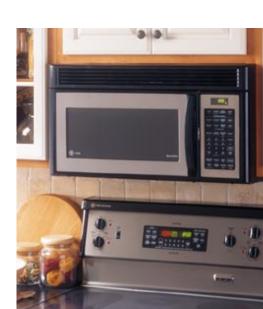

CircuWave<sup>™</sup> 1000 Cooking System • Turntable On/Off • SmartControl System with Interactive Display • Help Pad • Timer On/Off • Full-View Cooktop Lighting • Programmable Nite Light • Time Cook I & II • Temp Cook/Roast (probe) • Auto Defrost/Time Defrost • Add 30 Seconds • Instant On Controls • Beeper Volume Control • Child Lock-Out • Powerful 300 CFM Two-Speed, High-Capacity Exhaust Fan • Easy Mount Installation • Clock Saver • Cookbook



Sensor controls automatically eliminates guesswork.



Message Center allows you to leave audio messages for your family.



Appointment Scheduler pad allows you to schedule and input future appointments and will remind you as well.



This powerful 300 CFM venting system will remove smoke and steam from your cooktop.

\*IEC-705 Test Procedure





GE Profile<sup>™</sup> JVM1660SB • Stainless steel





#### *GE Profile*<sup>™</sup> *JVM1660WB* • White on white

- JVM1660BB (not shown) • Black on black
- JVM1660AB (not shown) • Almond on almond

## SPACEMAKER: SENSOR/CONVENIENCE COOKING CONTROLS

THESE MODELS INCLUDE • 1.6 cu. ft. oven cavity • 1000 watts\* • Sensor Cooking Controls for Beverage, Potato, Vegetables, Popcorn and Reheat pads • Convenience Controls for Cook and Snack pads • CircuWave<sup>™</sup> 1000 Cooking System • Turntable On/Off • Time Cook I & II • Delay Start • Reminder • Auto/Time Defrost • Express Cook • Add 30 Seconds • 10 power levels • Instant On Controls • Timer On/Off • Child Lock-Out • Cooking Complete Reminder • Removable Dual Rack • Programmable Nite Light • Beeper Volume Control



Sensor controls