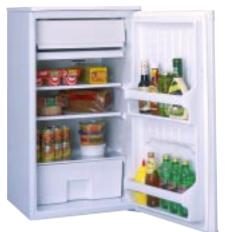

### BOTTOM-FREEZER MODELS: 22 TO 18 CU. FT.

ALL MODELS INCLUDE • Adjustable humidity vegetable/fruit crispers • Snack pan • Wire Everwhite sliding freezer basket • 4 modular door bins • Equipped for optional automatic icemaker

Modular Fresh Food Gallon Door Storage provides maximum storage flexibility.

Spill-Proof Shelves help contain spills for ease of cleaning. (Not available on TCX18IAC)

Wire Slide-Out Can Dispenser for easy dispensing of your favorite beverage. (Not available on TCX18IAC)

Clear Crispers with Limited Lifetime Warranty. See page 134 for details.

GE Profile<sup>™</sup> TCX22PAC • 21.7 cu. ft. capacity

- Wire slide-out can dispenser
- Adjustable spill proof shelves

#### GE Profile<sup>™</sup> TCX18PAC

- 17.6 cu. ft. capacity
- Wire slide-out can dispenser
  Adjustable spill proof shelves
- GE

TCX18IAC (not shown) • 17.6 cu. ft. capacity