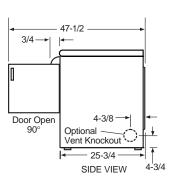

# TRUE PERFORMANCE & FLEXIBILITY

GE Wall Ovens feature the TrueTemp<sup>™</sup> System, providing exceptional cooking performance through advanced technology and innovative design. TrueTemp<sup>™</sup> offers SmartLogic Electronic Controls that monitor and maintain oven temperature; a Platinum Oven Sensor senses sudden heat loss, and responds with more power; and a powerful bake element (our most powerful ever!), that delivers 3410 watts of even heat distribution. But delivering consistently even oven temperatures is only the beginning.

# THE MOST VERSATILE OVEN IN AMERICA IS ALSO THE MOST ACCURATE OVEN IN AMERICA!\*

These ovens can be installed in a wall or cabinet, or under a counter with a gas or electric cooktop. All GE 30" built-in ovens fit into common cut-out spaces making it easy to replace an installed oven with an upgrade. And the flush installation appearance is the final touch!