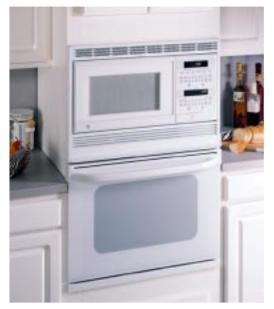

# TRUE PERFORMANCE & FLEXIBILITY

GE Wall Ovens feature the TrueTemp<sup>™</sup> System, providing exceptional cooking performance through advanced technology and innovative design. TrueTemp<sup>™</sup> offers SmartLogic Electronic Controls that monitor and maintain oven temperature; a Platinum Oven Sensor senses sudden heat loss, and responds with more power; and a powerful bake element (our most powerful ever!), that delivers 3410 watts of even heat distribution. But delivering consistently even oven temperatures is only the beginning.

# THE MOST VERSATILE OVEN IN AMERICA IS ALSO THE MOST ACCURATE OVEN IN AMERICA!\*

These ovens can be installed in a wall or cabinet, or under a counter with a gas or electric cooktop. All GE 30" built-in ovens fit into common cut-out spaces making it easy to replace an installed oven with an upgrade. And the flush installation appearance is the final touch!

But there's still more to tell! Profile Performance Series<sup>™</sup> offers professional touches like the Gourmet Shelf, that features "baking stones" as part of the rack. Dough rises more quickly and efficiently with our innovative "proofing" feature. Consistent cooking. Versatile placement. Professional features. GE Wall Ovens deliver in both cooking performance and flexibility.