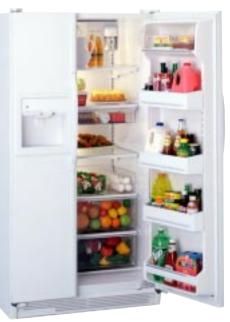

### THE FASTEST GROWING BRAND OF APPLIANCES IN AMERICA TODAY.

GE Profile<sup>™</sup> appliances were introduced in 1992 and immediately captured the consumer's imagination. And no wonder, Profile's innovative design and advanced convenience features clearly set them apart from the competition. It was Profile that introduced the first built-in-style refrigerator and now offers Water by Culligan.<sup>™</sup> Profile introduced the quietest dishwasher in America among leading brands, and the Profile free-standing range has TrueTemp,<sup>™</sup> the most accurate oven in America among leading manufacturers. When the consumer steps up to Profile, they never look back.

### ONLY GE OFFERS CUSTOMSTYLE<sup>™</sup> Refrigerators, And They're Available In Side-By-Side and Top-Freezer Models

A GE CustomStyle side-by-side refrigerator is the perfect solution for today's open-living kitchen designs.

### HOW DID GE DO IT?

Innovative engineering, that's how! GE redesigned the refrigerators from the inside out. The goal was to offer consumers a stylish refrigerator that wouldn't take up as much floor space and at the same time, offer full-capacity storage. We did it! As a result, we are now offering a whole new category of refrigerators: CustomStyle.<sup>TH</sup> This new line is available in a full color selection including stainless steel, as well as with custom panel options.