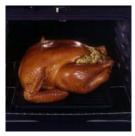

# A GE WALL OVEN CAN BE FOUR OVENS IN ONE.

- 1. Conventional Baking
- 2. Conventional Broil (variable temp)
- 3. Convection Bake
- 4. Convection Roast

The addition of a convection oven gives you a whole new range of possibilities. Especially since it requires no additional space. With convection cooking, you'll find roasts turn out beautifully brown on the outside, yet tender and juicy on the inside. If you enjoy baking, you'll delight in the way your baked goods maintain their delicate texture while turning a delicious golden brown. On a practical level, convection cooking saves time and allows you to cook at lower temperatures.

GE convection ranges use the European or "true" convection system. The difference between "us and them" is a third dual loop heating element that surrounds the convection fan in the back wall of the oven. This extra fan at the rear of the oven gently circulates heated air evenly throughout the entire oven cavity—under and around the food. The moving air penetrates foods faster than stationary air.