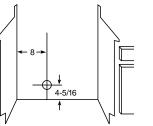

Note: (Shipped with grill module) Optional plug-in modules available

Range Dimensions (in inches) To front of handle

### Receptacle Location (in inches)



Optional Modules (Available at additional cost) Radiant Module—JXGR63B Griddle Accessory—JXGL90 Grill Module—JXGG50



Coil Modules JXGC53W—White on white JXGC53B—Black on black





Blower assembly clearance 15-5/8 Grease container

### Downdraft Installation Dimensions (in inches)

Clearance for ducting into wall

Receptacle Locations: For all 30" Slide-In Ranges locally approved flexible

service cord or conduit must be used because terminals are not

accessible after range installation. See shaded

area in drawing for

location of electrical

outlet locations allow

outlet box. Recommended

Cutout location for ducting into floor



# 10-7/8 11-5/8 7-1/4" x 7-1/4" square

### Counter Cutout Dimensions (in inches)



Note: 30" ranges conform to U.L. requirements for 0" spacing from walls below countertops. However some kitchen cabinet finishes can be damaged by heat from the heating elements. It is recommended that a clearance of at least 1-1/4" be maintained to adjacent walls. Where varnished wood or plastic film finishes are used, a minimum clearance of 6" should be maintained.

Installation Information: Before installing, consult installation instructions [Pub. No. 49-8643 (JSP69WV/69BV)] packed with product for current dimensional data.

## Hoods

#### Dimensions (in inches)

| Model  | A     | В      | С      | D  |
|--------|-------|--------|--------|----|
| JV376V | 7     | 29-7/8 | 19-3/4 | 12 |
| JV356V | 7