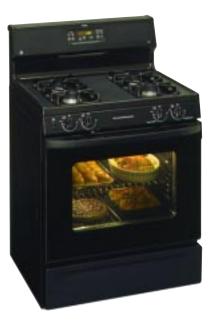

clean option; self-clean cool down time display and control lock capability • Scratch-resistant porcelain-enameled backguard • Glass oven door with Big View window • Sure Grip handle • Designer-style control knobs • One-piece upswept porcelain-enameled cooktop • Square deluxe cast grates with rubber feet • One-piece drip pans

*JGBP79WEA* (not shown) • White on white

JGBP79BEA (not shown) • Black on black

## XL44<sup>™</sup> Self-Cleaning: Sealed Burners

ALL MODELS INCLUDE • Extra-large self-cleaning oven • Six embossed rack positions • QuickSet oven controls Sealed burners
 Electronic pilotless ignition • One-piece, upswept porcelainenameled cooktop • Frameless glass oven door • Designer-style handle • In-oven broiling • Extra-large broiler pan

• Two oven racks • Interior oven light



#### GE JGBP35BEA

- Black on black TrueTemp<sup>™</sup> System
  SmartLogic<sup>™</sup> electronic control
  QuickSet IV oven controls with digital temperature display; auto oven shut-off with override; start pad; delay clean option; self-clean cool down time display; and control lock capability • Precise Simmer burner • Maximum Output burner • Big View window • Storage drawer • Black standard cast square grates Black porcelain-enameled drip pans

JGBP35AEA (not shown)

Almond on almond

JGBP35WEA (not shown) · White on white



#### GE JGBP30BEA

• TrueTemp<sup>™</sup> System • SmartLogic<sup>™</sup> electronic control • QuickSet III oven controls with digital temperature display; auto oven shut-off and audible preheat signal • Precise Simmer burner • Maximum Output burner • Big View w