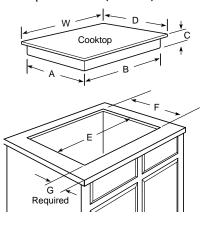

ted to install downdraft.

Note: The countertop must be at least 26" deep with a flat surface area of 23-1/2" or more, front to back. In addition, other clearances to the front edge of the countertop must be considered.

\*SS = Stainless Steel, WW = White on white, AA = Almond on almond, BB = Black on black.

#### **Counter Installation**



at front

#### Filler Trim Kit

When replacing an old GE 30" cooktop (with larger opening) with Models JP930/350/340, use the following one-piece trim kit to fill in the over-size hole. Available at additional cost. JXTR30A (Almond) JXTR30B (Black) JXTR30W (White)

### Flush Mount Installation Kit

Accommodates both 30" and 36" installations. JXFMAA (Almond on almond) JXFMWW (White on white) JXFMBB (Black on black)

### Cooktop Dimensions (in inches)



#### Dimensions (in inches)

|                  |        |        | Overall | Cut      | out    | To Edge<br>of Front<br>Counter<br>(Min.) |         |       |
|------------------|--------|--------|---------|----------|--------|------------------------------------------|---------|-------|
| Model            | W      | D      | A       | В        | С      | E                                        | F       | G     |
| JP960SA/WA/AA/BA | 35     | 20     | 19-1/32 | 33-13/16 | 3-3/8* | 33-7/8                                   | 19-1/16 | 2-1/2 |
| JP930SA/WA/AA/BA | 29-3/8 | 20-1/2 | 19-3/8  | 28-1/8   | 3-3/8* | 28-1/2                                   | 19-5/8  | 2-1/2 |
| JP350WA/AA/BA    | 29-3/8 | 20-1/2 | 19-3/8  | 28-1/8   | 3-3/8* | 28-1/2                                   | 19-5/8