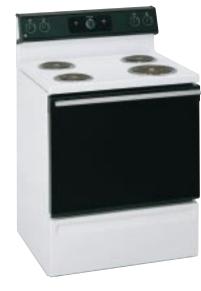

ite Standard clean oven Plug-in Calrod <sup>®</sup> heating elements, one
- 8" and three 6" Oven door with window
- Chrome visor handle

Not all features available on all models. For additional features, specifications and color availability, refer to page 189.

Water Systems

Laundry



GE JBS05Y (Does not have Clean-Well" Cooktop System) • White or almond • Standard clean oven • Up-front controls • Plug-in heating elements, one 8" and three 6" • Color-matched oven door with window • Chrome visor handle • Storage drawer



#### GE JBS03GV

• White or almond • Standard clean oven • Plug in Calrod <sup>®</sup> heating elements, one 8" and three 6" • Frameless solid black glass oven door • Designer-style handle

#### JBS03V (not shown)

- Solid color-matched oven door
- Chrome visor handle



*GE JBS02BB* • White • Standard clean oven • Plug-in Calrod <sup>®</sup> heating elements, one 8" and three 6" • Frameless solid black glass oven door • Chrome visor handle

Free-Standing ooking Products

## Microwave Ovens

## 40" Self-Cleaning & Standard Clean

BOTH MODELS INCLUDE • Storage drawer • Lift-off oven door with window • Interior oven light • Two 6" and two 8" heating elements



Easy-to-use Electronic Controls provide cooking convenience.



#### GE JCP67Y

White on white • Self-cleaning master oven • Standard clean companion oven
Electronic clock and automatic master oven timer

#### JCS57Y (not shown)

• White on white • Standard clean oven • Companion storage compartment with shelf • Electronic clock and timer

Not all features available on all models. For additional fea