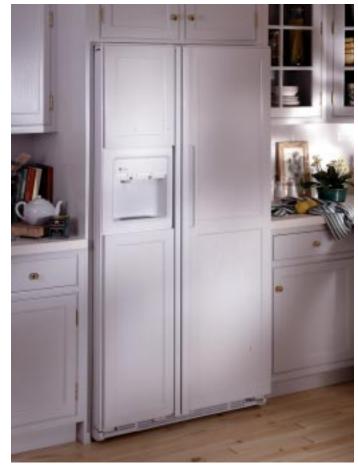

### ONLY GE OFFERS CUSTOMSTYLE<sup>™</sup> Refrigerators, And They're Available In Side-By-Side and Top-Freezer Models

A GE CustomStyle side-by-side refrigerator is the perfect solution for today's open-living kitchen designs.

#### Side-By-Side Refrigerators

GE CustomStyle" extends 26" from wall 26" saves nearly 7"

"Because they install nearly flush with the cabinets, these refrigerators save floor space. They don't stick out into the kitchen!"