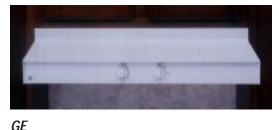

shown) • Stainless steel • 30" vented hood with cooktop light

#### GE Profile<sup>™</sup>

JV695S (not shown) • White on white • 36" vented hood with cooktop light

JV694S (not shown) Black on black

JV394S (not shown) • Black on black • 30" vented hood with cooktop light

JV395S (not shown) • White on white

#### HOODS



**GE High Performance** and Performance Hoods are designed with an easy-to-clean continuous surface and two large filters that can be cleaned at the sink or dishwasher.

The High Performance hoods are recommended for use with gas cooktops and grill/griddle cooktops. Powerful CFM performance draws smoke and odors up and out of the kitchen.

Not all features available on all models. For additional features, specifications and color availability, refer to pages 179-180.



#### JV376V High Performance

• 30" vented hood • Available in White on white or Black on black • Rotary controls • 2 cooktop lights • Night Light setting • Variable speed fan control • Vertical or rear exhaust (410/380 CFM)

- 3-1/4" x 10" rectangular duct



#### GF JV347X Deluxe

• 30" width • Available in White on white, Black on black or Almond on almond • Rotary control • Three-speed fan • Cooktop light with Night Light setting • Light cover • Convertible exhaust (Shipped in non-vented configuration, convertible to round or rectangular exhaust.) • Rectangular damper included

JXDA22 round damper accessory, available at additional cost.

#### GE

JV356V Performance

- 30" width Available in White on white, Black on
- black or Almond on almond Rotary controls
   Variable speed fan co