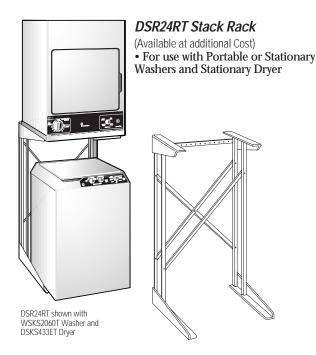

# SPACEMAKER®: PORTABLE/STATIONARY MODELS

## GE

WSKP2060T 120V Washer • Portable model • 2 wash/spin speeds • 6 cycles: Regular (Heavy Soil, Medium Soil), Permanent Press (Medium Soil, Light Soil) Delicates and Spin Only • 3 wash/rinse temperatures • 4 water levels • Automatic cool down • Lint filter • Easy-roll rollers • Unicouple connector quickly attaches to a faucet adaptor

• Available in white and almond with black control panel

## WSKS2060T

120V Washer (not shown) • Stationary model

# GE

DSKP233ET 120V Dryer

• Portable/Stationary model • 3 drying cycles: Automatic Regular–Permanent Press, Timed Dry up to 105 minutes and Air Fluff • 2 Heat selections: Normal and No-Heat Air Fluff (in timer) • 15-amp dryer cord attached • Available in white and almond with black control panel

#### DSKS433ET

240V Dryer (not shown)

• Stationary model • 3 drying cycles: Auto Regular– Permanent Press, Auto Delicates and Timed Dry up to 140 minutes • 4 Heat selections: Regular (High Heat), Permanent Press (Medium Heat), Delicates (Low Heat) and Air Fluff (No-Heat) • Available in white and almond with black control panel