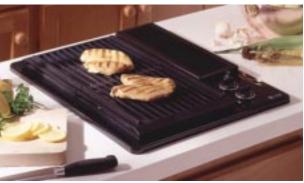

### All The Style You Can Imagine. All The Performance You Deserve.

GE has continued to expand the exciting GE Profile Performance<sup>™</sup> Series. This year, the big news is the introduction of an exciting new line of GE Profile Performance<sup>™</sup> CustomStyle<sup>™</sup> refrigerators. Available in both top-freezer and side-by-side models, the exclusive CustomStyle design makes it easier than ever to achieve the custom, built-in look that today's discriminating consumer desires. The small news is the addition of a unique warming drawer to the GE Profile Performance Series. Small news because it fits in the space of an ordinary kitchen drawer (which is very good news to people who want all the latest conveniences for their dream kitchen). Of course, every appliance in this series, whether built-in or free-standing, has to measure up to the highest standards for both design and performance.