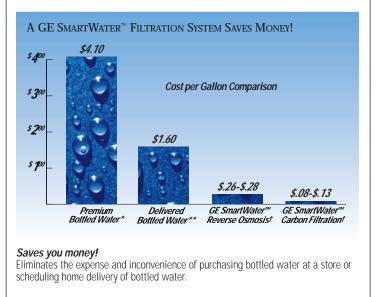

### GE SMARTWATER<sup>™</sup> FILTRATION SYSTEMS VS. BOTTLED WATER—A COST COMPARISON

\*National average price of "Premium" bottled water.

Average cost per gallon for delivered bottled water. †GE SmartWater™ estimate is calculated by dividing the number of gallons by consumer cost of product, installation and replacement filters. †Source: Water Quality Association