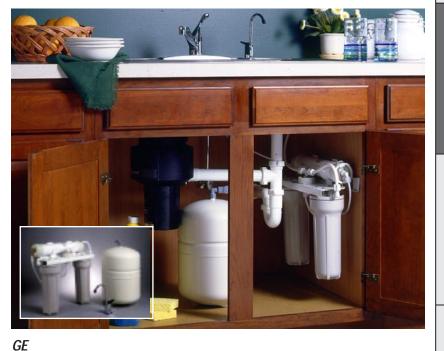

### **MONITORED REVERSE OSMOSIS FILTRATION:** GE PROFILE<sup>TM</sup> SYSTEM

#### THIS MODEL INCLUDES

Reverse Osmosis (RO) Process GE's best filtration process, which combines dual carbon filtration with reverse osmosis technology, reducing up to 99%\* of the following undesirable elements: Taste and odor, Sediment, Lead, Inorganic chemical contaminants, Nitrates/Nitrites, Sodium and Cysts (such as cryptosporidium/ giardia). See page 37 for a complete list of undesirable elements reduced.

Amber "RO" Light: The RO membrane needs replacement.

Simple Installation Can be installed easily undercounter, in basement or other convenient location.