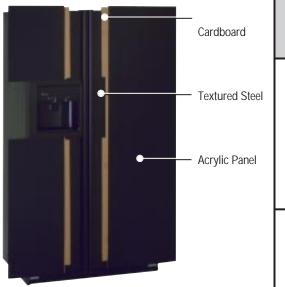

### SLEEKER, BEAUTIFULLY-CRAFTED NEW MODELS NOW AVAILABLE

GE has kept pace with America's growing appetite for stainless steel appliances by introducing new CustomStyle refrigerators in the prestigious GE Profile Performance<sup>™</sup> Series. With these new models, no trim or slide-in panels are required. The result is a finely-crafted, sleeker, cleaner CustomStyle appearance. Lately, more and more design-conscious home owners are discovering that incorporating stainless steel into their kitchen decor doesn't have to be an "all or nothing" decision. GE's new Profile Performance stainless steel refrigerators can be "mixed" with either black or white appliances. The effect is stunning. It's amazing how one major appliance can literally upgrade an entire kitchen. As for cabinetry, stainless steel compliments natural wood tones; and it also looks sensational with both traditional and designer colors. New stainless steel models feature sleek black handles and dispenser.

### TRIMLESS MODELS: INSTALLATION MADE EASY, SIMPLY SLIDE IN

The trimless CustomStyle units install by simply sliding into—way into—the space between cabinets. Because they align with counters, CustomStyle refrigerators instantly look built-in. And there's nothing to attach or custom build. Available in white, black, stainless steel and almond.

### INSTALLED-TRIM MODELS: ANOTHER WAY TO CUSTOMIZE

Whether you're building a brand new kitchen or planning for a renovation, GE opens a world of design possibilities. CustomStyle<sup>™</sup> refrigerators accept a variety of door panels: acrylic white, black or almond, and stainless steel panels. The choices are simple.