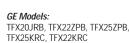

#### GE Profile Performance Series<sup>™</sup> TFS25PPB

25.2 cu. ft. capacity • Stainless steel model with trimless door • Exclusive Water by Culligan<sup>™</sup>
4 door shelves, 2 adjustable with gallon storage

TFX25PPB (not shown)

• White on white, Black on black or Almond on almond model

TFX22PPB (not shown)

• 21.6 cu. ft. capacity

TFS22PPB (not shown)

• Stainless steel model with trimless door

*GE Profile*<sup>™</sup> *TFX25PRB* • 25.2 cu. ft. capacity • 4 door shelves, 2 adjustable with gallon storage