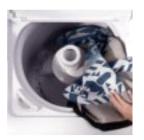

SpotSoak<sup>™</sup> provides a 7-second spray of water to assist in stain pre-treatment. It's like having a sink right at your washer.

Not all features available on all models. For additional features, specifications and color availability, refer to page 155.