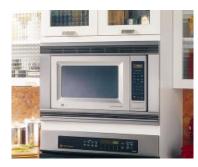

ns and color availability, refer to page 196.

# Spacemaker II<sup>TM</sup>



Easy Under Cabinet Installation leaves counter space free for food preparation.

Not all features available on all models. For additional features, specifications and color availability, refer to page196.



### GE JEM25WY

-

White on white • Mid-size
9 cu. ft. oven cavity • 800 watts\*
• Convenience Cooking Controls for Popcorn, Beverage, Reheat, Snacks and Cook Pads • Delay Start/Reminder • Time Defrost
• Auto Defrost • Time Cook I & II
• Express Cook • Instant On Controls • Sound On/Off • Built-in or Undercabinet Hanging Kit (available at additional cost)

JEM25GY (not shown) • Black with greystone case

# Water Systems

Refrigeration

# Laundry

**Cooking Products** 

# COUNTERTOP MICROWAVE OVEN TRIM KITS











### BUILT-IN ACCESSORY TRIM KIT FOR 1.8 CU. FT. MICROWAVE OVENS This trim kit allows for built-in installation of the 1.8 countertop microwave oven in a wall or cabinet alone, or over a GE 30" single electric wall oven as shown. In addition, this deluxe trim kit is designed to integrate handsomely for a built-in one-piece appearance. 30" Deluxe Accessory Trim Kits

For models JE1860 and JE1840: JX1830SB — Stainless Steel, JX1830BB — Black, JX1830WB — White

27" DELUXE ACCESSORY TRIM KIT FOR 1.8 CU. FT. MICROWAVE OVENS (not shown) The 27" deluxe trim kit allows a 1.8 countertop microwave oven to be built into a wall or cabinet alone, or over a GE 27" single electric wall oven for a complete one-piece built-in integrated appearance. 27" Deluxe Accessory Trim Kits

For models JE1860