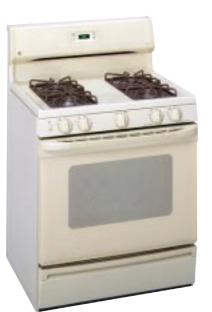

Installation Information: Before installing, consult installation instructions [Pub. No. 31-10117 (JKP69); [Pub. No. 31-10200 (JK950, JKP56/45/27); Pub. No. 31-10118 (JRP24)] packed with product for current dimensional data.

Room Air

## 27" AND 24" BUILT-IN SINGLE OVENS

|                                                        | GE Profile<br>Performance Series <sup>™</sup> | GE Profile <sup>™</sup> | GE                 |           |                  |               |
|--------------------------------------------------------|-----------------------------------------------|-------------------------|--------------------|-----------|------------------|---------------|
|                                                        | 27" Convection Single Ov                      | ens                     | 27 " Single Ovens  |           | 24" Single Ovens |               |
|                                                        |                                               |                         | JKP15WA<br>JKP15AA |           | JRP15WW          |               |
|                                                        | JK910BA                                       | JKP18BA                 | JKP15BA            | JKS05BA   | JRP15BW          | JRS04BW       |
| Features                                               |                                               |                         |                    |           |                  |               |
| Oven interior                                          | Convection/Self-Clean                         | Convection/Self-Clean   | Self-Clean         | Standard  | Self-Clean       | Standard      |
| Variable cleaning time                                 | •                                             | •                       | •                  |           | •                |               |
| Automatic self-clean oven door lock                    | •                                             | ٠                       | •                  |           | •                |               |
| Self-clean oven w/Delay                                |                                               |                         |                    |           |                  |               |
| Clean option                                           | •                                             | •                       | •                  |           | •                |               |
| TrueTemp™ System                                       | •                                             | •                       | •                  |           |                  |               |
| CleanDesign oven interior                              | •                                             | •                       |                    |           |                  |               |
| Variable broil                                         | •                                             | •                       | •                  | •         | •                | •             |
| SmartSet Controls                                      | •                                             | •                       | •                  | •         | •                | •             |
| Proofing                                               | •                                             |                         |                    |           |                  |               |
| Convection conversion                                  | •                                             | •                       |                    |           |                  |               |
| Conv. Bake/Conv. Roast                                 | •                                             | •                       |                    |           |                  |               |
| Automatic meat thermometer                             | •                                             | •                       |                    |           |                  |               |
| Temperature display                                    | •                                             | •                       | •                  | •         | •                | •             |
| Start pad                                              | •                                             | •                       | •                  | •         | •                | •             |
| Delay Bake option w/Cook & Hold                        | •                                             | •                       | •                  | •         | •                | •             |
| C° or F° programmable                                  | •                                             | •                       | •                  | •         | •                | •             |
| Audible preheat signal                                 | •                                             | •                       | •                  | •         | •                | •             |
| Auto oven shut-off w/override                          | •                                             | •                       | •                  | •         | •                | •             |
| Electronic clock and kitchen timer                     | •                                             | •                       | •                  | •         | •                | •             |
| Control lock capability                                | •                                             | •                       | •                  |           | •                |               |
| Oven light pad                                         | •                                             | •                       | •                  | •         | •                | •             |
| Oven racks                                             | 3                                             | 3                       | 2                  | 2         | 2                | 2             |
| Gourmet Shelf                                          | •                                             |                         |                    |           |                  |               |
| Roasting rack                                          | •                                             | •                       |                    |           |                  |               |
| Broiler pan with grid                                  | •                                             | •                       | •                  | •         | •                | •             |
| Appearance                                             |                                               |                         |                    |           |                  |               |
|                                                        | WW                                            | WW                      | WW                 |           |                  |               |
|                                                        | AA                                            | AA                      | AA                 |           | WW               |               |
| Color appearance*                                      | BB                                            | BB                      | BB                 | BB        | BB               | BB            |
|                                                        | White                                         | White                   | White              |           |                  |               |
| Constant along a sure datas                            | Almond                                        | Almond                  | Almond             | Disale    | White            | Disal         |
| Frameless glass oven door                              | Black                                         | Black                   | Black              | Black     | Black            | Black         |
| Oven door with window<br>Lift-off oven door            | •                                             | •                       | •                  | •         | •                | •             |
|                                                        |                                               |                         |                    |           |                  |               |
| Designer-style handle<br>Flush appearance installation | Integrated                                    | Integrated              | Sure Grip          | •         | •                | •             |
| Undercounter installation                              |                                               |                         |                    |           |                  |               |
|                                                        | •                                             | •                       | •                  | •         |                  | l             |
| Weight & Dimensions                                    |                                               |                         |                    |           |                  |               |
| Approx. shipping weight (lbs.)                         | 98                                            | 98                      | 93                 | 91        | 114              | 82            |
| Oven cabinet width required (in.)                      | 27                                            | 27                      | 27                 | 27        | 24               | 24            |
| Overall dimensions<br>(WxHxD in inches)                | <                                             | 26-5/8 x 29             | 9-1/8 x 23-5/8     | )         | 23-3/4 x 28-3    | 3/16 x 23-1/8 |
| Overall oven interior dimensions<br>(WxHxD in inches)  | <b>4</b> 19 x 1                               | 5 x 16 —                | 19 x -             | 15 x 18 — | • • • 17 x 15    | x 18-1/2      |
| Power/Ratings                                          |                                               |                         |                    |           |                  |               |
| KW rating @ 240V                                       | 3.4                                           | 3.4                     | 3.4                | 3.4       | 3.4              | 3.4           |
| 208V                                                   | 2.6                                           | 2.6                     | 2.6                | 2.6       | 2.6              | 2.6           |
| Amps @ 240V                                            | 20                                            | 20                      | 20                 | 20        | 20               | 20            |
| 208V                                                   | 20                                            | 20                      | 20                 | 20        | 20               | 20            |
| Convection wattage                                     | 2500                                          | 2500                    | 20                 | 20        | 20               | 20            |
| Broiler/bake wattage                                   | 3400/2650                                     | 3400/2650               | 3400/2650          | 3400/2000 | 3400/2650        | 3400/2000     |
|                                                        | 3400/2000                                     | 0-00/2000               | 5400/2000          | 5-00/2000 | 3-100/2000       | 0100/2000     |