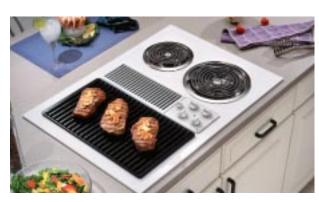

ng element and reflector pan from optional grill module. Griddle accessory has a non-stick coating and is self-draining.





#### GE Profile<sup>™</sup> JP389WV

• White on white • 30" dual modular cooktop • 3-speed fan • Porcelainenameled cooktop Shown with optional Ribbon module JXDR50VW and Grill module JXDL44N.

GE Profile<sup>™</sup> JP389BV • Black on black • 30" dual modular cooktop • 3-speed fan • Porcelainenameled cooktop Shown with optional Ribbon modules JXDR50VB.



RIBBON MODULE Patterned glass top with one 8" and one 6" ribbon heating element.



CALROD<sup>®</sup> MODULE One 8" and one 6" plug-in Calrod<sup>®</sup> heating element with removable onepiece drip bowls.

GRILL COVER (not shown) Covers grill area when not in use. Available in Black on black and White on white.





| Models    |                                                        |                                                                              |                                                                                                                                                                                                                                                           |                                                                                                                                                                                                                                                                                                                                               |
|-----------|---------------------------------------------