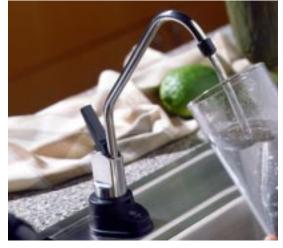

#### SmartWater<sup>™</sup> Faucet

Separate short-reach faucet is used only when filtered water is needed, extending filter life.

*Simple Installation* Can be installed easily undercounter, in basement or other convenient location.

*Reverse Osmosis Technology* combines dual carbon filtration with reverse osmosis.

Dual Carbon Filtration absorbs many common organic contaminants that contribute to an unpleasant taste and odor as well as sediments and dirt.