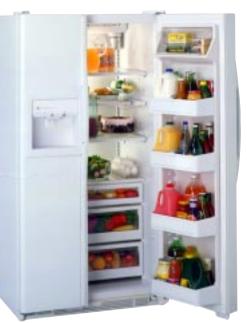

### SIDE-BY-SIDE CUSTOMSTYLE<sup>™</sup> MODELS: 24 CU. FT.

ALL MODELS INCLUDE • Quiet Package • Quick Space<sup>™</sup> shelf • Spacemaker<sup>™</sup> adjustable gallon door bins • Two slide-out, spill-proof glass shelves • Wire Everwhite slide-out freezer baskets • Smart Storage System • Beverage rack

Quiet Package significantly reduces noise.

Refreshment Center provides easy access to frequently-used items.

Water by Culligan<sup>®</sup> provides cleaner, better tasting water and ice instantly from your LightTouch! dispenser.

Slide-Out, Spill-Proof Shelves help contain spills for ease of cleaning.