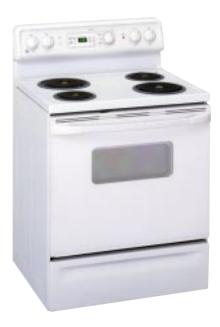

cu. ft. capacity oven • TrueTemp<sup>™</sup> System • SmartLogic<sup>™</sup> electronic controls • Six-pass power bake element • Right rear 6" burner with warming option • Big View window • QuickSet IV oven controls (refer to page 87) • Sure Grip handle
 Deluxe Calrod<sup>®</sup> heating elements • Automatic self-clean oven latch

JBP48WB (not shown)

- White on white
- JBP48BB (not shown)
- · Black on black



#### GE JBP35BB

White or Almond • Largest oven in America\*
Super 5.0 cu. ft. capacity oven • TrueTemp<sup>™</sup> System • SmartLogic<sup>™</sup> electronic controls
Six-pass power bake element • Big View window • QuickSet III oven controls (refer to page 87) • Deluxe Calrod<sup>®</sup> heating elements

\*Among leading manufacturers

Not all features available on all models.





#### GE JBP30WB

• White on white • Largest oven in America\*

Super 5.0 cu. ft. capacity oven • TrueTemp<sup>™</sup> System
SmartLogic<sup>™</sup> electronic controls • Six-pass power bake element • QuickSet III oven controls (refer to page 87) • Standard window • Deluxe Calrod<sup>®</sup> heating elements

- JBP30AB (not shown) • Almond on almond
- JBP30BB (not shown)
- Available in white or almond with black glass door



#### GE JBP24BB

- White or Almond Largest oven in America\*
  Super 5.0 cu. ft. capacity oven Standard window
- Super 5.0 cu. it. capacity oven Standard wir • QuickSet II oven controls (refer to page 87)



GE JBP19BB • White • QuickSet I oven controls with auto self-clean (refer to page 87)

## $QUICKCLEAN^{TM}$ STANDARD CLEAN

ALL MODELS INCLUDE • Clean-Well<sup>™