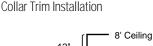

### Optional collar trim: available for all models listed below.

The optional collar trim is just another way GE lets you integrate our CustomStyle<sup>™</sup> refrigerators into your kitchen decor. Available in white, black, almond and stainless steel, this trim frames the refrigerator facade, adding to the finished look of a built-in, custom kitchen. Collar trim: TRMBISWW, TRMBISBB, TRMBISAA, TRMBISSS.