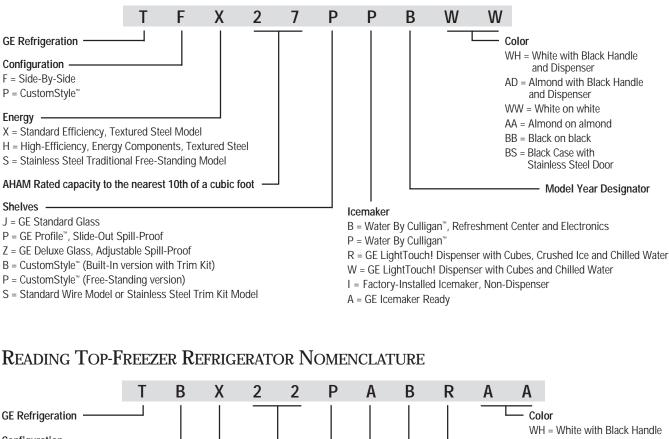

### GE PROFILE PERFORMANCE SERIES<sup>TM</sup> CUSTOMSTYLE<sup>TM</sup> STAINLESS STEEL MODELS

### SLEEKER, BEAUTIFULLY-CRAFTED NEW MODELS NOW AVAILABLE

GE has kept pace with America's growing appetite for stainless steel appliances by introducing new CustomStyle refrigerators in the prestigious GE Profile Performance<sup>™</sup> Series. With these new models, no trim or slide-in panels are required. The result is a finely-crafted, sleeker, cleaner CustomStyle appearance. Lately, more and more design-conscious home owners are discovering that incorporating stainless steel into their kitchen decor doesn't have to be an "all or nothing" decision. GE's new Profile Performance stainless steel refrigerators can be "mixed" with either black or white appliances. The effect is stunning. It's amazing how one major appliance can literally upgrade an entire kitchen. As for cabinetry, stainless steel compliments natural wood tones; and it also looks sensational with both traditional and designer colors. New stainless steel models feature sleek black handles and dispenser.

GE Profile Performance Series<sup>™</sup> Side-By-Side Stainless Steel Trimless Model TPS24BPC • Exclusive Water by Culligan<sup>™</sup> • Squared doors

GE Profile Performance Series<sup>™</sup> Top-Freezer Stainless Steel Trimless Model TNS22PRC • LightTouch! dispenser delivers cubes, crushed ice and chilled water • Rounded doors

### $\begin{array}{l} CustomStyle^{^{\rm TM}} \ Side-By-Side \ Refrigerators: \\ Choose \ A \ Trimless \ Or \ Installed \ Trim \ Model \end{array}$

GE Profile Performance Series<sup>™</sup> Trimless Model TPX24PBB

### TRIMLESS MODELS: INSTALLATION MADE EASY, SIMPLY SLIDE IN

The trimless CustomStyle units install by simply sliding into—way into—the space between cabinets. Because they align with counters, CustomStyle refrigerators instantly look built-in. And there's nothing to attach or custom build. Available in white, black, stainless steel and almond.

Trimless models shown on pages 12 and 13.

GE Profile<sup>™</sup> Installed Trim Model TPX24BPB shown with a custom wood panels and optional collar trim TRMBISWW.

### INSTALLED-TRIM MODELS: ANOTHER WAY TO CUSTOMIZE

Whether you're building a brand new kitchen or planning for a renovation, GE opens a world of design possibilities. CustomStyle<sup>™</sup> refrigerators accept a variety of door panels: acrylic white, black or almond, and stainless steel panels. The choices are simple.