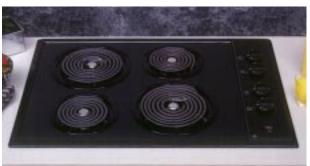

or lights • Flush mount installation capability

JP350BA (not shown) Black on black

JP350AA (not shown)

Almond on almond

GE

JP340BA

- Black on black 30" cooktop Four ribbon heating elements: Two 6" and two 8"
- Surface "ON" light Flush mount
- installation capability

JP340WA (not shown)

· White on white

Not all features available on all models. For additional features, specifications and color availability, refer to page 172.

# BUILT-IN COOKTOPS: 36" AND 30" ELECTRIC COIL

## ALL MODELS INCLUDE • Porcelain-enameled lift-up cooktop • Two 8" and two 6" plug-in Calrod<sup>®</sup> heating elements • Infinite heat rotary controls



#### GE JP626WV

• White on white • 36" cooktop • One-piece chrome drip bowls • Upfront white glass control panel

JP626AV (not shown) • Almond on almond



#### GE JP326BV

• Black on black • 30" cooktop • One-piece porcelain-enameled drip bowls • Black glass control panel

JP326WV (not shown) • White on white

JP326AV (not shown)

Almond on almond

JP326CV (not shown) • Brushed-chrome

# BUILT-IN COOKTOPS: 21" COMPACT



# GE

JP201CV • Staiplass staal • 21 1 / 4" cook

• Stainless steel • 21-1/4" cooktop

One 8" and one 6" plug-in heating elements
 Infinite heat rotary controls • Removable one-

 Infinite heat rotary controls • Removable one piece chrome drip bowls • Heating element "ON" indicator light

JP200V (not shown)

• White porcelain-enameled (Available in White only)

# BUILT-IN COOKTOPS: 36" AND 30" GAS

ALL MODELS INCLUDE • Sealed burners (except JGP320EV) • Electronic pilotless ignition



Sealed Burners help contain spills fr