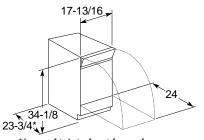

#### Side-By-Side Refrigerators

GE CustomStyle" extends 26" from wall 26" saves nearly 7"

"Because they install nearly flush with the cabinets, these refrigerators save floor space. They don't stick out into the kitchen!"