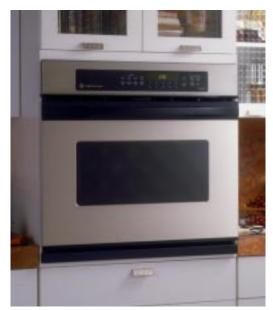

# TRUE PERFORMANCE & FLEXIBILITY

GE Wall Ovens feature the TrueTemp<sup>™</sup> System, providing exceptional cooking performance through advanced technology and innovative design. TrueTemp<sup>™</sup> offers SmartLogic Electronic Controls that monitor and maintain oven temperature; a Platinum Oven Sensor senses sudden heat loss, and responds with more power; and a powerful bake element (our most powerful ever!), that delivers 3410 watts of even heat distribution. But delivering consistently even oven temperatures is only the beginning.

# THE MOST VERSATILE OVEN IN AMERICA IS ALSO THE MOST ACCURATE OVEN IN AMERICA!\*

These ovens can be installed in a wall or cabinet, or under a counter with a gas or electric cooktop. All GE 30" built-in ovens fit into common cut-out spaces making it easy to replace an installed oven with an upgrade. And the flush installation appearance is the final touch!