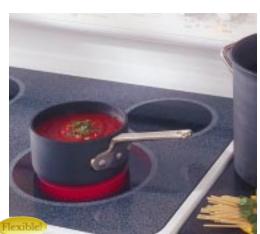

p>™</sup> electric ranges have the most advanced temperature management system in the industry. The new broiler design distributes heat evenly, so foods are cooked evenly. Less temperature variance from the unique broil element design as well as the lower bake element, means better oven accuracy for even baking and broiling performance.

## The New Spectra<sup>™</sup> Cooktop Gives You More Ways To Cook Great Food!



#### Warming Option

Use the new warming element to keep soups, sauces, breads and pancakes warm or to melt butter and chocolate. You can also use this new burner as you would any other cooktop element.



#### **Bridge Burner**

GE's remarkable bridge burner, when used with either one or both single elements, allows you to create larger cooking zones for any size cookware.



6"/9" Dual Element

The dual ring element is a small and a large element all in one. It lets you heat the element area that's needed for either a six- or nine-inch pan.

## The New Spectra<sup>™</sup> Range Is Easier To Clean Than Ever Before!



#### **Seamless Design**

The seamless backguard provides a sleek appearance and makes cleaning fast and easy. The easy-to-use glass touch controls bring elegance and style to your range.

#### **Exclusive CleanDesign**

As for cleanability, the CleanDesign oven interior conceals the lower oven element under a porcelain-coated steel surface. All you see and clean is a flat, smooth oven surface.



## GE Spectra<sup>™</sup> Ranges Are Easy To Use.



The oven is self-cleaning, of course. But for most families, 80 percent of the cooking is done on