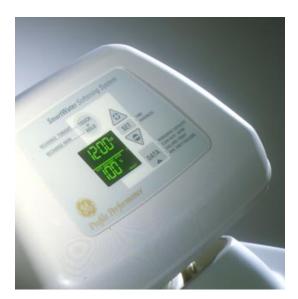

*Easy Reading Backlit LCD Display* Eliminates the need for a flashlight to see display in difficult or dark locations.

**Program and Time Memory** Permanent memory maintains hardness and regeneration time settings even if power is off or unit is unplugged for extended periods. Maintains time for up to 72 hours in case of power failure. No batteries needed, unit recharges itself when power is restored.

## GE Profile Performance Series<sup>™</sup> PNSF39Z

*Easy-to-Set Electronic Controls* No calculations or complicated programming. Simply turn it on, set time of day and set the hardness level of your water supply.

**Regenerates Only When Needed** Memory maintains water usage pattern reducing salt usage and assuring an ample supply of soft water.

Systems Monitor Advanced electronic water management features:

- Capacity Remaining—The data button will indicate how much capacity is remaining and whether or not to command an extra regeneration.
- Gallons Used—Indicates how many gallons of water have been used per day.
- Average Gallons Used—Indicates the average gallons used over the past seven days.
- Flow Rate—Shows how much water is flowing through the softener.