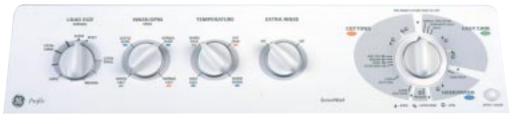

GE Profile Performance Series<sup>™</sup> WPSF5170W (Shown with DPSF505EW/DPSF505GW) • Super capacity • SensorWash<sup>™</sup> • 5 automatic fabric care selections • Variable water levels • 17 wash cycles • SpotSoak<sup>™</sup> • Ultra Care • Quick Wash cycle • Stain Removal Guide • QuickClean controls

## GE Profile Performance Series<sup>™</sup> WPSF4170W

- Super capacity SensorWash<sup>™</sup> 5 automatic fabric
- care selections Variable water levels 17 wash cycles
- SpotSoak<sup>™</sup> GentleWash<sup>™</sup> Stain Removal Guide
- QuickClean controls