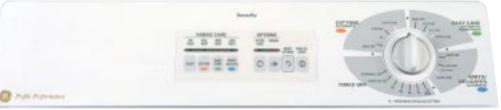

# GE PROFILE PERFORMANCE SERIES<sup>™</sup> LAUNDRY

BOTH MODELS INCLUDE • GentlePower<sup>™</sup> Agitator • PermaTuf II<sup>™</sup> Basket • Self-cleaning filter • Bleach dispenser • Fabric Softener dispenser • Steel drive transmission • Auto Balance Suspension System • 100% front serviceable

SensorWash<sup>™</sup> senses and adjusts incoming water temperature for wash cycles to maximize detergent's potential.

UltraCare handles ultra fine fabrics with exquisite care.

ColorLogic<sup>™</sup> color-coded cycle buttons allow you to correctly select the temperature and optimum wash/spin speed for each fabric type.

SpotSoak<sup>™</sup> provides a 7-second spray of water to assist in stain pre-treatment. It's like having a sink right at your washer.

Not all features available on all models. For additional features, specifications and color availability, refer to page 155.