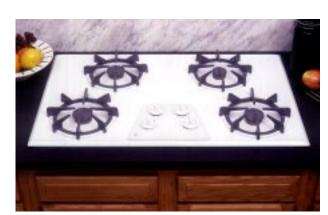

pilotless ignition



Sealed Burners help contain spills from dripping beneath cooktop for easy cleanup.



Precise Simmer Burner provides more temperature control with low 700 BTU setting.



Maximum Output Burners have high power performance making cooking convenient.



GE Profile Performance Series<sup>™</sup> JGP960SEA

• Stainless steel • 36" cooktop • Tempered glass cooktop • Deluxe cast grates • Five sealed burners • Two Precise Simmer burners • Maximum Output burner Shown with JVB96SA telescopic downdraft vent.



- GE Profile<sup>™</sup> JGP636BEV • Black on black • 36" cooktop • Tempered glass cooktop • Deluxe cast grates • Five sealed burners • 2 Precise Simmer burners • Maximum Output burner
- JGP636WEV (not shown) · White on white
- JGP636AEV (not shown)
- Almond on almond



#### GE JGP626WEV

- White on white 36" cooktop Porcelain-enameled cooktop Precise Simmer burner
- Standard cast grates
- JGP626BEV (not shown) · Black on black
- JGP626AEV (not shown)
- Almond on almond



#### GE Profile<sup>™</sup> JGP645BEX

• Black on black • 36" downdraft cooktop • Tempered glass cooktop • Deluxe cast grates • Automatic re-ignition • 500 CFM • Upfront variable speed fan • Use optional GE accessory cover (JXBC55) for outdoor installation of blower • Detached blower for installation flexibility • **JXBA55 Downdraft** Venting Kit required for installation

JGP645WEX (not shown) · White on white

Not all features available on all models. For additional features, specifications and color availability, refer to pages 174-175.



#### GE Profile Performance Series<sup>™</