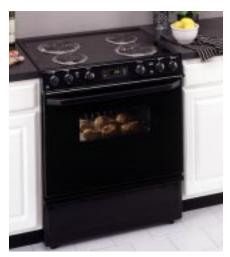

with required filler strip provided.

THESE MODELS INCLUDE • Lift-up overhanging porcelain-enameled cooktop • Two 8" and two 6" plug-in Calrod<sup>®</sup> heating elements • Electronic clock and kitchen timer • Custom built-in look with simple slide-in installation. Note: All models have black painted side panels.

#### COIL



GE JSP34AW

• Almond on almond • SmartSet Electronic Controls • Self-cleaning oven with Delay Clean option • Frameless glass oven door with designer-style handle • Control lock capability

JSP34WW (not shown) • White on white

JSP34BW (not shown) • Black on black



#### GE JSP26BW

• SmartSet Electronic Controls • Selfcleaning oven with Delay Clean option • Frameless glass oven door with designerstyle handle • Control lock capability

Available in white or almond



*GE JSS26BW* • Black on black • Standard clean oven • Frameless glass oven door with designer-

• Frameless glass oven door with designerstyle handle

#### JSS16PW (not shown)

• Standard clean oven • Color-matched oven door • Visor handle • Available in white or almond

Models shown with required filler strip provided.

Not all features available on all models. For additional features, specifications and color availability, refer to page 184.

## Refrigeration

## Laundry

## Dishwashers

## SLIDE-IN RANGES: 30" GAS

#### THESE MODELS

INCLUDE • Electronic pilotless ignition • Selfcleaning oven with Delay Clean option • Sure Grip designer-style handle • Glass cooktop • Storage drawer • Control lock capability



#### GE Profile<sup>™</sup> JGSP44WEY

- White on white SmartSet Electronic