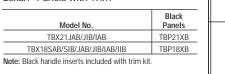

**TBX21JAB** (not shown) • 20.6 cu. ft. capacity • Equipped for optional automatic icemaker

**TBX21JIB** (not shown) • Equipped <u>with</u> factory-installed Nice Cubes<sup>™</sup> icemaker

### TBX18JAB

18.2 cu. ft. capacity • Equipped for optional automatic icemaker • Tall adjustable humidity vegetable/fruit crispers
2 enclosed gallon door shelves

*TBX18JIB* (not shown) • Equipped <u>with</u> factory-installed Nice Cubes<sup>™</sup> icemaker