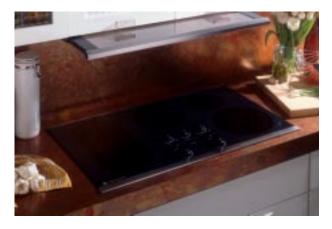

ch • "ON" indicator light • One-half rack

JTD910AB (not shown)

Almond on almond • 30" warming drawer

JTD910BB (not shown) • Black on black • 30" warming drawer

- JKD910WB (not shown)
- White on white 27" warming drawer
- JKD910AB (not shown)
- Almond on almond 27" warming drawer

#### JKD910BB (not shown)

Black on black • 27" warming drawer

# BUILT-IN COOKTOPS: 36" AND 30" ELECTRIC CLEANDESIGN

## ALL MODELS INCLUDE • Smooth-surface glass-ceramic CleanDesign cooktop

• Fingerprint and scratch resistant patterned glass cooktop



Flush Mount Installation creates a stunning visual effect. (Not available on stainless steel models)



Bridge Element for total cooking flexibility.



**Ribbon Heating Elements** direct heat straight up to the pan, providing even heat for uniform cooking.









## GE Profile Performance Series<sup>™</sup> JP960SA

 Stainless steel • 36" frameless cooktop • Five ribbon heating elements, one  $6^{"}$ , one 7", one dual ( $6^{"}/9^{"}$ ) and two 7" with connecting bridge burner • Five hot surface indicator lights

#### JP960WA (not shown)

- White on white Flush mount installation capability
- JP960AA (not shown)
- Almond on almond
- Flush mount installation capability

 Black on black • Flush mount

JP960BA (not shown)

installation capability

#### GE Profile Performance Series<sup>™</sup> JP930BA

• Black on black • 30" frameless cooktop • Four ribbon heating elements, one 6", one dual (6"/9") and two 7" with connecting bridge burner • Four hot surface indicator lights • Flush mount installation capability

JP930WA (not shown) • White on