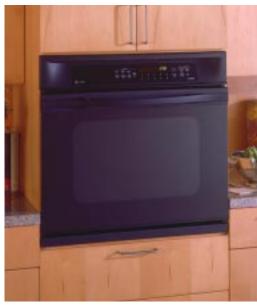

# TRUE PERFORMANCE & FLEXIBILITY

GE Wall Ovens feature the TrueTemp<sup>™</sup> System, providing exceptional cooking performance through advanced technology and innovative design. TrueTemp<sup>™</sup> offers SmartLogic Electronic Controls that monitor and maintain oven temperature; a Platinum Oven Sensor senses sudden heat loss, and responds with more power; and a powerful bake element (our most powerful ever!), that delivers 3410 watts of even heat distribution. But delivering consistently even oven temperatures is only the beginning.

# THE MOST VERSATILE OVEN IN AMERICA IS ALSO THE MOST ACCURATE OVEN IN AMERICA!\*

These ovens can be installed in a wall or cabinet, or under a counter with a gas or electric cooktop. All GE 30" built-in ovens fit into common cut-out spaces making it easy to replace an installed oven with an upgrade. And the flush installation appearance is the final touch!

But there's still more to tell! Profile Performance Series<sup>™</sup> offers professional touches like the Gourmet Shelf, that features "baking stones" as part of the rack. Dough rises more quickly and efficiently with our innovative "proofing" feature. Consistent cooking. Versatile placement. Professional features. GE Wall Ovens deliver in both cooking performance and flexibility.