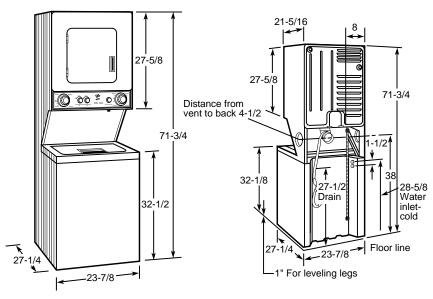

# FRONT LOADING LAUNDRY MODELS

The GE Front Loading Laundry Pair offers more than just clean clothes. They offer **Efficiency**—typically 22 to 25 gallons of water vs. 35 to 40 gallons in a standard washer. That's a 40% water savings! And the water they <u>do</u> use is efficiently removed, with a longer spin time for better water extraction. They provide **Flexibility**—both in installation and use. They can be placed side-by-side to create an excellent work space for folding clothes and other laundry items. They were designed to be installed under your counter, or even stacked for added space savings. And they're easy to install!

Stacking kit included with dryer.

The sturdy Dryer Rack is designed to dry items such as washable sneakers and stuffed animals, and is easy to insert and remove.

Undercounter installation requires mounting kits for washer and dryer.