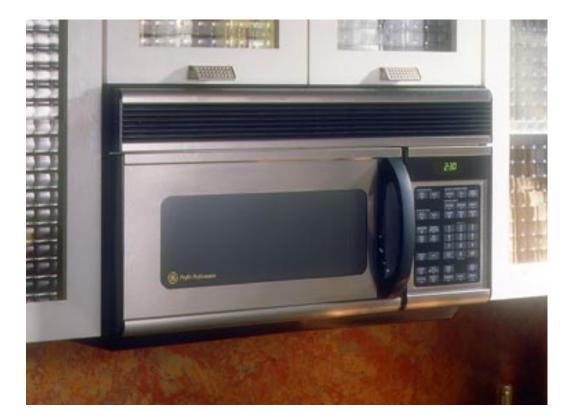

AKERPLUS<sup>™</sup>: COMBINATION MICROWAVE/CONVECTION

ALL MODELS INCLUDE • 1.1 cu. ft. oven cavity • 825 watts\* • Sensor Cooking Controls for Popcorn, Beverage, Canned Vegetables, Fresh Vegetables and Frozen Vegetables and Reheat Pads • Combination Microwave/Convection Oven • Sensor Combination (Chicken, Fish, Potato) • Combination Roast (probe) • Combination Bake Hi/Lo • Convection Bake • Auto Defrost/Time Defrost • SmartControl System with Interactive Display • Convection Rack/Broil Pan • Temp Cook (probe) • Programmable Nite Light



The Sensor Combination pads take the guesswork out of cooking.



Convection Cooking provides a browned crisp exterior and moist interior.



The Combination Bake/Hi uses 30% microwave power, combined with convection cooking for faster cooking results.





#### GE Profile Performance Series<sup>™</sup> JVM1190SY

- Stainless steel
- JVM1190WY (not shown) • White on white
- JVM1190BY (not shown) • Black on black
- JVI/1190AY (not shown)
- Almond on almond

\*IEC-705 Test Procedure

Not all features available on all models. For additional features, specifications and color availability, refer to page 192.

## SPACEMAKER: SENSOR COOKING CONTROLS

ALL MODELS INCLUDE • 1.6 cu. ft. oven cavity • 1000 watts\* • Sensor Cooking Controls for Popcorn, Beverage, Reheat, Ground Meats, Fish Fillets, Chicken Pieces, Potatoes and Vegetable Pads • Audio Message Center • Appointment Scheduler • Two Custom Pads • CircuWave<sup>™</sup> 1000 Cooking System • Turntable On/Off • SmartControl System with Interactive Display • Help Pad • Timer On/Off • Full-View