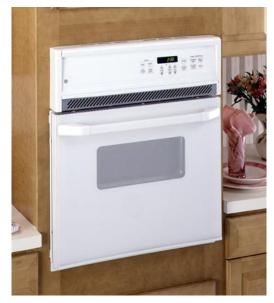

mond

# STANDARD CLEAN



GE JKS05BA Black on black • Sure Grip designer-style handle 

Water Systems

-aundry

Built-In Cooking Products

Microwave Ovens

# BUILT-IN DOUBLE AND SINGLE OVENS: 24" ELECTRIC

ALL MODELS INCLUDE

• Fits most 24" cabinets SmartSet Electronic Controls • Frameless glass oven doors • Designerstyle handles • Two oven racks (each oven)



SmartSet Electronic Controls are simple to understand and easy to use.



Self-Clean Ovens provide easy clean convenience. Simply set the controls and the oven cleans itself.



GE JRP24BW Black on black UPPER OVEN

• Self-cleaning oven with Delay Clean option SmartSet Electronic Controls • Control lock capability • Start pad • Delay Bake option with Cook & Hold • Variable broil LOWER OVEN

• Standard clean oven • Rotary controls



## GE JRP15WW

• White on white • Self-cleaning oven with Delay Clean option • Variable broil • Control lock capability • Start pad • Delay Bake option with Cook & Hold

JRP15BW (not shown)

- Black on black
- JRS04BW (not shown)
- Black on black Standard clean oven
  Variable broil Start pad Delay Bake option with Cook & Hold

# BUILT-IN SINGLE OVENS: 24" GAS

JGRP17WEW

· Black on black

broiling • Storage drawer

JGRP17BEW (not shown)

## ALL MODELS INCLUDE

• Fits most 24" cabinets

 SmartSet Electronic **Controls** • Electronic pilotless ignition

· Frameless glass oven door • Designer-style handle



• White on white • Self-cleaning oven with Delay

Clean option • Control lock capability • In-oven

S 18 18

GE JGRS14BEW Black on black • Standard clean oven • Separate broiler drawer