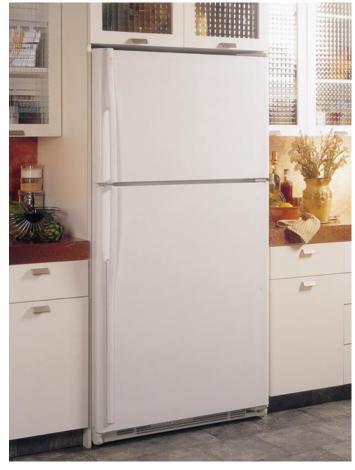

GE's new CustomStyle top-freezer refrigerator looks built-in on the outside, has more accessibility and convenience on the inside.

### The Only CustomStyle<sup>™</sup> Top-Freezer Refrigerator: Choose A Trimless Or Installed Trim Model

This is the first top-freezer refrigerator designed to align with countertops and not stick out or take up valuable floor space, evoking the "premium impression" of a custom built-in kitchen. Best of all, it has full-capacity storage and saves nearly 5" of floor space.