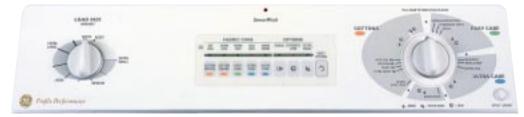

# GE PROFILE PERFORMANCE SERIES<sup>™</sup> LAUNDRY

BOTH MODELS INCLUDE • GentlePower<sup>™</sup> Agitator • PermaTuf II<sup>™</sup> Basket • Self-cleaning filter • Bleach dispenser • Fabric Softener dispenser • Steel drive transmission • Auto Balance Suspension System • 100% front serviceable

SensorWash<sup>™</sup> senses and adjusts incoming water temperature for wash cycles to maximize detergent's potential.

UltraCare handles ultra fine fabrics with exquisite care.

ColorLogic<sup>™</sup> color-coded cycle buttons allow you to correctly select the temperature and optimum wash/spin speed for each fabric type.