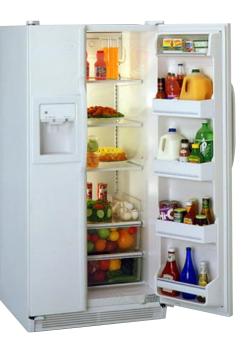

### AMERICA'S \*1 MANUFACTURER OF REFRIGERATORS HAS DONE IT AGAIN!

### HOW DID GE DO IT?

Innovative engineering, that's how! GE redesigned the refrigerators from the inside out. The goal was to offer consumers a stylish refrigerator that wouldn't take up as much floor space and at the same time, offer full-capacity storage. We did it! As a result, we are now offering a whole new category of refrigerators: CustomStyle.<sup>TH</sup> This new line is available in a full color selection including stainless steel, as well as with custom panel options.

#### Side-By-Side Refrigerators

GE CustomStyle" extends 26" from wall 26" saves nearly 7"

"Because they install nearly flush with the cabinets, these refrigerators save floor space. They don't stick out into the kitchen!"