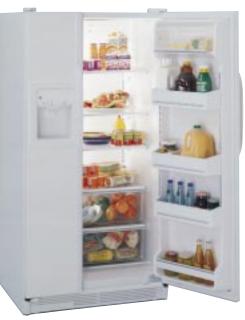

### THE FASTEST GROWING BRAND OF APPLIANCES IN AMERICA TODAY.

GE Profile<sup>™</sup> appliances were introduced in 1992 and immediately captured the consumer's imagination. And no wonder, Profile's innovative design and advanced convenience features clearly set them apart from the competition. It was Profile that introduced the first built-in-style refrigerator and now offers Water by Culligan.<sup>™</sup> Profile introduced the quietest dishwasher in America among leading brands, and the Profile free-standing range has TrueTemp,<sup>™</sup> the most accurate oven in America among leading manufacturers. When the consumer steps up to Profile, they never look back.

### SIDE-BY-SIDE CUSTOMSTYLE<sup>™</sup> MODELS: 24 CU. FT.

ALL MODELS INCLUDE • Quiet Package • Quick Space<sup>™</sup> shelf • Spacemaker<sup>™</sup> adjustable gallon door bins • Two slide-out, spill-proof glass shelves • Wire Everwhite slide-out freezer baskets • Smart Storage System • Beverage rack