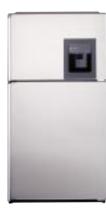

### SLEEKER, BEAUTIFULLY-CRAFTED NEW MODELS NOW AVAILABLE

GE has kept pace with America's growing appetite for stainless steel appliances by introducing new CustomStyle refrigerators in the prestigious GE Profile Performance<sup>™</sup> Series. With these new models, no trim or slide-in panels are required. The result is a finely-crafted, sleeker, cleaner CustomStyle appearance. Lately, more and more design-conscious home owners are discovering that incorporating stainless steel into their kitchen decor doesn't have to be an "all or nothing" decision. GE's new Profile Performance stainless steel refrigerators can be "mixed" with either black or white appliances. The effect is stunning. It's amazing how one major appliance can literally upgrade an entire kitchen. As for cabinetry, stainless steel compliments natural wood tones; and it also looks sensational with both traditional and designer colors. New stainless steel models feature sleek black handles and dispenser.

GE Profile Performance Series<sup>™</sup> Side-By-Side Stainless Steel Trimless Model TPS24BPC • Exclusive Water by Culligan<sup>™</sup> • Squared doors

GE Profile Performance Series<sup>™</sup> Top-Freezer Stainless Steel Trimless Model TNS22PRC • LightTouch! dispenser delivers cubes, crushed ice and chilled water • Rounded doors