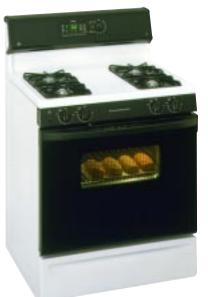

square grates



GE JGBP27BEA • QuickSet II oven controls with digital temperature display; auto oven shut-off and audible preheat signal • Black standard porcelain steel square grates

## XL44<sup>™</sup> Self-Cleaning: Standard Burners

ALL MODELS INCLUDE • Extra-large self-cleaning oven • Six embossed rack positions • Electronic pilotless ignition • QuickSet oven controls • Frameless glass oven door with designer-style handle • Lift-up cooktop • Square, standard porcelain steel grates • One-piece, porcelain-enameled cooktop and subtop • In-oven broiling • Extra-large broiler pan with grid • Two oven racks • Interior oven light

INDUSTRY EXCLUSIVE



Largest Usable Oven Capacity\* has room enough for cooking an entire meal.



Sixth Embossed Rack Position increases cooking flexibility.



#### GE JGBP26BEA

 TrueTemp<sup>™</sup> System • SmartLogic<sup>™</sup> electronic control • QuickSet III oven controls with digital temperature display; delay bake option; auto oven shut-off and audible preheat signal • Black porcelain-enameled drip pans

Storage drawer

JGBP26AEA (not shown) • Almond on almond

JGBP26WEA (not shown)

• White on white



GE JGBP24BEA • QuickSet II oven controls with digital temperature display; auto oven shut-off and audible preheat signal Refrigeration

\*Among leading manufacturers' brands.

Not all features available on all models. For additional features, specifications and color availability, refer to page 190.

## XL44<sup>™</sup> Standard Clean: Sealed Burners

- ALL MODELS INCLUDE Extra-large standard clean oven Six embossed rack positions Elec