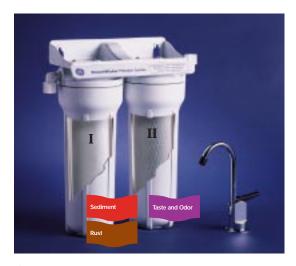

#### CarbonBlock System

#### Filter I

· Reduces dirt, rust and sediments Filter II

• Absolute 1 micron • Reduces unpleasant tastes and odors • Removes 95.7% lead • Removes 99.98% filterable cysts (such as cryptosporidium and giardia) • Removes 99.5% chlorine

## GE GNUT05B (filters included) Taste and Odor Reduction Model