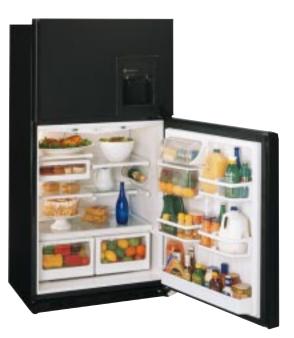

CustomStyle<sup>®</sup> Refrigerators

### INSTALLED TRIM MODELS

### Optional door panels: another way to customize.

When you choose GE CustomStyle<sup>™</sup> refrigerators with installed trim the choices of design are practically endless. Order acrylic panels in white, black, almond or stainless steel panels from GE, or make and install your own custom wood panels to accent the cabinetry in your kitchen.

### Optional collar trim: available for all models listed below.

The optional collar trim is just another way GE lets you integrate our CustomStyle<sup>™</sup> refrigerators into your kitchen decor. Available in white, black, almond and stainless steel, this trim frames the refrigerator facade, adding to the finished look of a built-in, custom kitchen. Collar trim: TRMBISWW, TRMBISBB, TRMBISAA, TRMBISSS.

### Panels available:

Models TPX24BRB is available with white, black, almond, stainless steel or custom wood panel options. Models TPX24BPB, TPX24BIB and TPX21BRB are available with white, black, stainless steel or custom wood panel options.