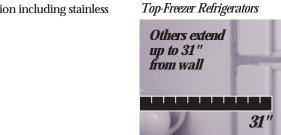

### The Only CustomStyle<sup>™</sup> Top-Freezer Refrigerator: Choose A Trimless Or Installed Trim Model

This is the first top-freezer refrigerator designed to align with countertops and not stick out or take up valuable floor space, evoking the "premium impression" of a custom built-in kitchen. Best of all, it has full-capacity storage and saves nearly 5" of floor space.