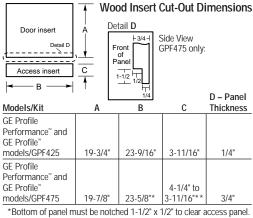

heater watts..... For use on adequately wired 120-volt, 15-amp circuit having 2-wire service with a separate ground wire. This appliance must be grounded for safe operation.

All GE Profile Performance<sup>™</sup> and GE Profile<sup>™</sup> Dishwashers are equipped with the following: 120°F inlet water capability,

Easy-Glide roller system, convection drying, horizontal mechanism, leveling screws. \*Colors available: SS = Stainless Steel, WW = White on white , BB = Black on black, AA = Almond on almond.

#### Built-In Dishwasher Dimensions (in inches)









Note: Dishwasher must not be installed more than 10 feet from sink for proper drainage. All plumbing and electrical work must be in accordance with local codes.

Note: If a flush look is needed, a 25" base cabinet needs to be used.



(See illustration above)

\*\*Adjustment required to match adjacent cabinet fronts due to leveling adjustment, 4" nominal.

### **BUILT-IN DISHWASHERS**

|                                          | GE                                     |                                        |                                        |                                           |               |
|------------------------------------------|----------------------------------------|----------------------------------------|----------------------------------------|-------------------------------------------|---------------|
|                                          | GSD3430ZWW<br>GSD3420ZBB<br>GSD3410ZAA | GSD3330CWW<br>GSD3320CBB<br>GSD3310CAA | GSD2130CWW<br>GSD2120CBB<br>GSD2110CAA | GSD2030ZWW<br>GSD202