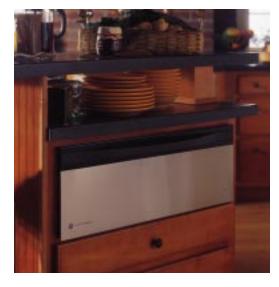

### All The Style You Can Imagine. All The Performance You Deserve.

GE has continued to expand the exciting GE Profile Performance<sup>™</sup> Series. This year, the big news is the introduction of an exciting new line of GE Profile Performance<sup>™</sup> CustomStyle<sup>™</sup> refrigerators. Available in both top-freezer and side-by-side models, the exclusive CustomStyle design makes it easier than ever to achieve the custom, built-in look that today's discriminating consumer desires. The small news is the addition of a unique warming drawer to the GE Profile Performance Series. Small news because it fits in the space of an ordinary kitchen drawer (which is very good news to people who want all the latest conveniences for their dream kitchen). Of course, every appliance in this series, whether built-in or free-standing, has to measure up to the highest standards for both design and performance.