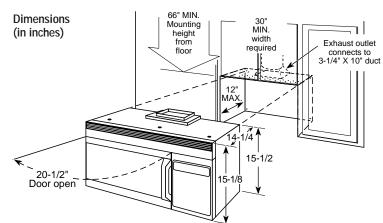

|                       |                                    |
| Full One-Year In Home Warranty**                                       | •                     | •                                  |
| Limited Nine-Year Magnetron                                            |                       |                                    |
| Warranty** (10 years total)<br>*SS = Stainless steel, BB = Black on bl |                       |                                    |
| JJ = JIGHTESS STEEL BD = DIGCK ON DI                                   | aun, vvvv = vvriite c | ni wille,                          |

\*SS = Stainless steel, BB = Black on black, WW = White on white, AA = Almond on almond

\*\*See written warranty for details.



Listed by Underwriters Laboratories



#### Ventilation Options

The SpacemakerPlus<sup>™</sup> microwave/convection and Spacemaker microwave ovens are designed for adaptation to the following three types of ventilation:

Outside Exhaust (Vertical—as shown above)

Outside Exhaust (Vertical—as Outside Exhaust (Horizontal)

Recirculating (Non-vented ductless—see Filter Kit Drawing)

Requires 120V grounded outlet. Electrical receptacle must be located in cabinet above SpacemakerPlus<sup>™</sup> microwave/convection and Spacemaker microwave ovens. No additional wiring, venting or cabinet rebuilding necessary in many cases. Complete detailed, easy-to-follow installation instructions and convenient full-size templates are packed with product.

Important: When installing these ovens over a range, allow minimum of 2" from bottom of m