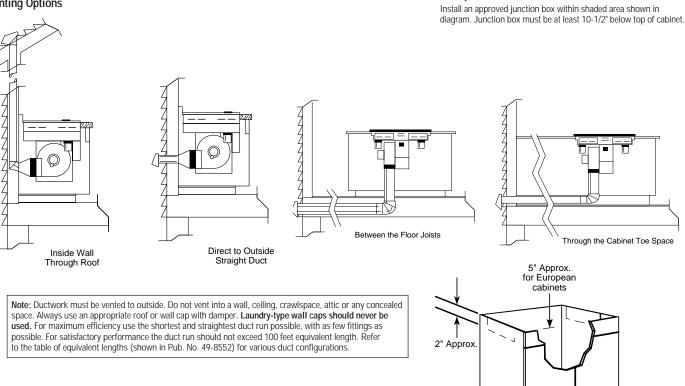

ack JXDM4—Black on black (For model JP380 patio grill only.)

Note: See next page for dimensions and installation information.

#### **Cooktop Options**

GE lets you customize your cooktop with flexible modules to suit your taste. These optional versatile modules—*Grill, Calrod,® Ribbon, Griddle Accessory and Grill Cover—are available at additional cost.* Simply plug the modules you want into either side of the cooktop (single modular cooktops accept modules on left side only) and unplug them for easy cleaning and storage.

## INSTALLATION/SPECIFICATIONS FOR SELECT-TOP<sup>TM</sup> MODULAR COOKTOPS AND PATIO GRILL

### Built-In Downdraft Cooktops

### Cooktop Dimensions (in inches)





### Cabinet Dimensions (in inches)

16

**Receptacle Location** 

10-1/2

Laundry

### Venting Options



Downward Venting (in inches)



Installing the Ductwork

Use minimum 26-gauge galvanized or 24-gauge aluminum duct in 6° round or 3-1/4° x 10° size, or combination of both. **PVC duct or locally approved piping** 

should be used if installing under a poured concrete slab.

### Rear Wall Venting (in inches)





#### Preparing the Cabinet for Installation

In some cabinets, the sides may need to be scooped or cut down 2" as shown (right) and the corner braces removed in order to accommodate the cooktop.

Installation Information: Before installing, consult installation instructions [Pub. No. 49-8672 (JP389/385); Pub. No. 49-8670 (JP380)] packed with product for current dimensional data.

**Cooking Products** 

## BUILT-IN DOWNDRAFT GAS MODULAR COOKTOPS

|                    |