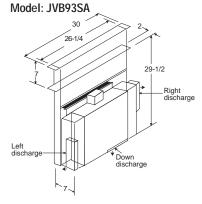

### The Only CustomStyle<sup>™</sup> Top-Freezer Refrigerator: Choose A Trimless Or Installed Trim Model

This is the first top-freezer refrigerator designed to align with countertops and not stick out or take up valuable floor space, evoking the "premium impression" of a custom built-in kitchen. Best of all, it has full-capacity storage and saves nearly 5" of floor space.