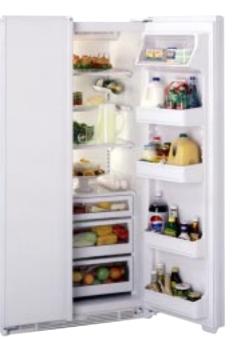

### ONLY GE OFFERS CUSTOMSTYLE<sup>™</sup> Refrigerators, And They're Available In Side-By-Side and Top-Freezer Models

A GE CustomStyle side-by-side refrigerator is the perfect solution for today's open-living kitchen designs.

#### Side-By-Side Refrigerators

GE CustomStyle" extends 26" from wall 26" saves nearly 7"

"Because they install nearly flush with the cabinets, these refrigerators save floor space. They don't stick out into the kitchen!"