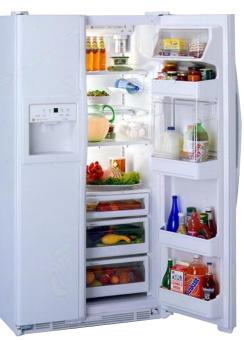

### SIDE-BY-SIDE CUSTOMSTYLE<sup>™</sup> MODELS: 24 CU. FT.

ALL MODELS INCLUDE • Quiet Package • Quick Space<sup>™</sup> shelf • Spacemaker<sup>™</sup> adjustable gallon door bins • Two slide-out, spill-proof glass shelves • Wire Everwhite slide-out freezer baskets • Smart Storage System • Beverage rack

Quiet Package significantly reduces noise.

Refreshment Center provides easy access to frequently-used items.

Water by Culligan<sup>®</sup> provides cleaner, better tasting water and ice instantly from your LightTouch! dispenser.

Slide-Out, Spill-Proof Shelves help contain spills for ease of cleaning.