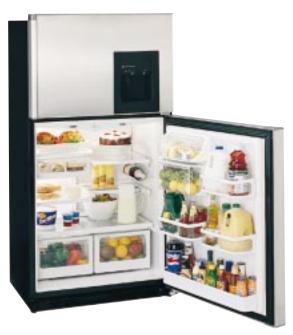

### GE PROFILE PERFORMANCE SERIES<sup>TM</sup> CUSTOMSTYLE<sup>TM</sup> STAINLESS STEEL MODELS

### SLEEKER, BEAUTIFULLY-CRAFTED NEW MODELS NOW AVAILABLE

GE has kept pace with America's growing appetite for stainless steel appliances by introducing new CustomStyle refrigerators in the prestigious GE Profile Performance<sup>™</sup> Series. With these new models, no trim or slide-in panels are required. The result is a finely-crafted, sleeker, cleaner CustomStyle appearance. Lately, more and more design-conscious home owners are discovering that incorporating stainless steel into their kitchen decor doesn't have to be an "all or nothing" decision. GE's new Profile Performance stainless steel refrigerators can be "mixed" with either black or white appliances. The effect is stunning. It's amazing how one major appliance can literally upgrade an entire kitchen. As for cabinetry, stainless steel compliments natural wood tones; and it also looks sensational with both traditional and designer colors. New stainless steel models feature sleek black handles and dispenser.

GE Profile Performance Series<sup>™</sup> Side-By-Side Stainless Steel Trimless Model TPS24BPC • Exclusive Water by Culligan<sup>™</sup> • Squared doors

GE Profile Performance Series<sup>™</sup> Top-Freezer Stainless Steel Trimless Model TNS22PRC • LightTouch! dispenser delivers cubes, crushed ice and chilled water • Rounded doors