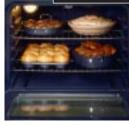

# A GE WALL OVEN CAN BE FOUR OVENS IN ONE.

- 1. Conventional Baking
- 2. Conventional Broil (variable temp)
- 3. Convection Bake
- 4. Convection Roast

The addition of a convection oven gives you a whole new range of possibilities. Especially since it requires no additional space. With convection cooking, you'll find roasts turn out beautifully brown on the outside, yet tender and juicy on the inside. If you enjoy baking, you'll delight in the way your baked goods maintain their delicate texture while turning a delicious golden brown. On a practical level, convection cooking saves time and allows you to cook at lower temperatures.

GE convection ranges use the European or "true" convection system. The difference between "us and them" is a third dual loop heating element that surrounds the convection fan in the back wall of the oven. This extra fan at the rear of the oven gently circulates heated air evenly throughout the entire oven cavity—under and around the food. The moving air penetrates foods faster than stationary air.