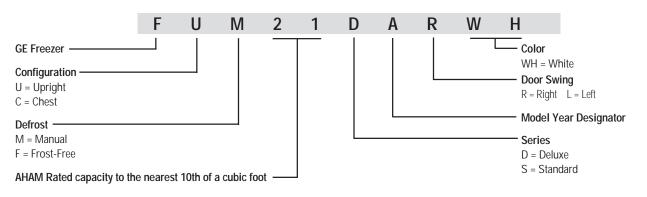

### **UPRIGHT FREEZERS**

#### ALL MODELS INCLUDE

 Cabinet shelves • Adjustable temperature control • Limited food loss warranty

**Refrigerated Cabinet Shelves** keep items extra cool.

Temperature Monitor with Audible Alarm ensures temperature control.

Slide-Out Bulk Storage Basket for maximum freezer capacity.

Safety Lock provides security.

Not all features available on all models. For additional features, specifications and color availability, refer to page 149.

#### **GE** Deluxe Upright Models FUM17DA Manual Defrost

• 17.1 cu. ft. capacity • Audible temperature alarm • Lock • Power "ON" light • Slide-out bulk storage basket • 4 cabinet shelves, 1 adjustable 5 door shelves

FUM21DA Manual Defrost (not shown) • 20.6 cu. ft. capacity • 6 door shelves

FUM14DA Manual Defrost (not shown) • 14.1 cu. ft. capacity • 3 cabinet shelves, 1 adjustable

**GE** Standard Upright Models FUM12SA Manual Defrost

- 11.6 cu. ft. capacity 3 cabinet shelves
- 4 door shelves
- FUM14SA Manual Defrost (not shown)
- 14.1 cu. ft. capacity 3 cabinet shelves
- 5 door shelves
- FUM17SA Manual Defrost (not shown)
- 17.1 cu. ft. capacity 3 cabinet shelves • 5 door shelves
- FUM21SA Manual Defrost (not shown)
- 20.6 cu. ft. capacity 4 cabinet shelves
- 6 door shelves

**GE** Standard Upright Models FUM9SA Manual Defrost • 8.7 cu. ft. capacity • 4 cabinet shelves

• 5 door shelves

FUM5SA Manual Defrost (not shown) 5.0 cu. ft. capacity • Rounded doors
2 cabinet shelves • 3 door shelves

GE Deluxe Upright Models FUF20DA Frost-Free

- 20.3 cu. ft. capacity Audible temperature alarm Lock Power "ON" light Slide-out bulk storage basket
- 5 cabinet shelves, 3 adjustable 6 door shelves
- FUF17DA Frost-Free (not shown)
- 16.7 cu. ft. capacity 4 cabinet shelves, 3 adjustable 5 door shelves
- FUF14DA Frost-Free (not shown)
- 13.7 cu. ft. capacity 3 cabinet shelves, 2 adjustable