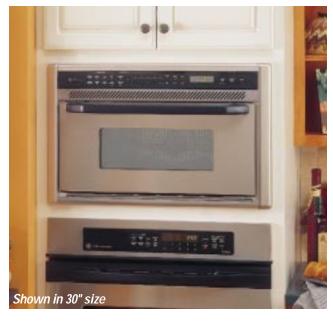

ions and color availability, refer to page 193.

# **BUILT-IN MICROWAVE OVENS**

ALL MODELS INCLUDE • 1.0 cu. ft. oven cavity • 800 watts\* • Sensor Cooking Controls for Popcorn, Cook, Reheat and Beverage pads • Express Cook

The new built-in microwave oven (JEB1095 and JEB1055) now fits a 27" or 30" configuration over a wall oven. A trim kit (included with all models) enables the unit to be adapted to a 30" width. The models are available in classic white and black. There is also a new stainless steel model available for the GE Profile Performance Series<sup>™</sup>.



Sensor Controls take the quesswork out of cooking.



The Built-In Microwave/ Convection Oven provides a true built-in appearance.



Convection cooking produces brown exteriors and moist interiors.

MICROWAVE/CONVECTION



# MICROWAVE ONLY



# GE Profile Performance Series<sup>™</sup> JEB1095SB

 Stainless steel 
 Combination Roast (probe) • Combination Cooking

- JEB1095BB (not shown) Black on black Convection Cooking
- Combination Roast (probe)
- Combination Cooking

JEB1095WB (not shown) • White on white

GE Profile<sup>™</sup> JEB1055WB • White on white • Auto Roast (probe)

JEB1055BB (not shown) Black on black



JEB1055WB control panel

\*IEC-705 Test Procedure

Not all features available on all models. For additional features, specifications and color availability, refer to page 194

# GE COUNTERTOP MICROWAVES



# OFFER SOMETHING FOR EVERYONE.

Size and power are typical of the choices available from GE. From .5 to 1.8 cu. ft. and from 600 to 1100 watts. GE has a countertop microwave oven for ever