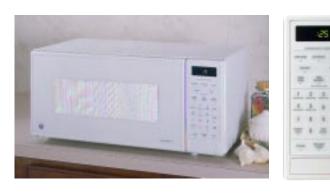

-705 Test Procedure



# JE520BW

• Black with greystone case • Subcompact .5 cu. ft. oven cavity • 600 watts\* • Turntable • Electronic touch controls with electronic digital display and clock • Time Cook • Time Defrost • Cooking Complete Reminder • 10 power levels • Undercabinet hanging kit (at additional cost)



## GE JE510BW

- Black with greystone case Subcompact .5 cu. ft. oven cavity
- 600 watts\* Turntable 15-minute timer

Not all features available on all models. For additional features, specifications and color availability, refer to page 196.

# Spacemaker II<sup>TM</sup>



Easy Under Cabinet Installation leaves counter space free for food preparation.

Not all features available on all models. For additional features, specifications and color availability, refer to page196.



### GE JEM25WY

-

White on white • Mid-size
9 cu. ft. oven cavity • 800 watts\*
• Convenience Cooking Controls for Popcorn, Beverage, Reheat, Snacks and Cook Pads • Delay Start/Reminder • Time Defrost
• Auto Defrost • Time Cook I & II
• Express Cook • Instant On Controls • Sound On/Off • Built-in or Undercabinet Hanging Kit (available at additional cost)

JEM25GY (not shown) • Black with greystone case

# Water Systems

Refrigeration

# Laundry

**Cooking Products** 

# COUNTERTOP MICROWAVE OVEN TRIM KITS











### BUILT-IN ACCESSORY TRIM KIT FOR 1.8 CU. FT. MICROWAVE OVENS This trim kit allows for built-in installation of the 1.8 countertop microwave oven in a wall or cabinet alone, or over a GE 30" single electric wall oven as shown. In addition, this deluxe trim kit is designed