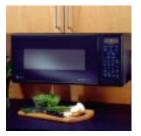

g Controls for Beverage, Popcorn, Frozen Pizza, Dinner Plate, Baked Potato and Vegetables Pads • Instant On controls • Auto Defrost • Auto Start • Electronic Digital Display with Clock • Child Lock-Out

\*IEC-705 Test Procedure



# JE520BW

• Black with greystone case • Subcompact .5 cu. ft. oven cavity • 600 watts\* • Turntable • Electronic touch controls with electronic digital display and clock • Time Cook • Time Defrost • Cooking Complete Reminder • 10 power levels • Undercabinet hanging kit (at additional cost)



## GE JE510BW

- Black with greystone case Subcompact .5 cu. ft. oven cavity
- 600 watts\* Turntable 15-minute timer

Not all features available on all models. For additional features, specifications and color availability, refer to page 196.

# Spacemaker II<sup>TM</sup>



Easy Under Cabinet Installation leaves counter space free for food preparation.

Not all features available on all models. For additional features, specifications and color availability, refer to page196.



### GE JEM25WY

-

White on white • Mid-size
9 cu. ft. oven cavity • 800 watts\*
• Convenience Cooking Controls for Popcorn, Beverage, Reheat, Snacks and Cook Pads • Delay Start/Reminder • Time Defrost
• Auto Defrost • Time Cook I & II
• Express Cook • Instant On Controls • Sound On/Off • Built-in or Undercabinet Hanging Kit (available at additional cost)

JEM25GY (not shown) • Black with greystone case

# Water Systems

Refrigeration

# Laundry

**Cooking Products** 

# COUNTERTOP MICROWAVE OVEN TRIM KITS











### BUILT-IN ACCESSORY TRIM KIT FOR 1.8 CU. FT. MICROWAVE OVENS Thi