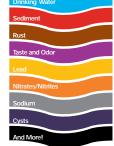

#### Reverse Osmosis (RO) Process

GE's best filtration process, which combines dual carbon filtration with reverse osmosis technology, reducing up to 99%\* of the following undesirable elements: Taste and odor, Sediment, Lead, Inorganic chemical contaminants, Nitrates/Nitrites, Sodium and Cysts (such as cryptosporidium/giardia). See page 37 for a complete list of undesirable elements reduced.

#### THIS MODEL INCLUDES

Reverse Osmosis (RO) Process GE's best filtration process, which combines dual carbon filtration with reverse osmosis technology, reducing up to 99%\* of the following undesirable elements: Taste and odor, Sediment, Lead, Inorganic chemical contaminants, Nitrates/Nitrites, Sodium and Cysts (such as cryptosporidium/ giardia). See page 37 for a complete list of undesirable elements reduced.

#### THIS MODEL INCLUDES

**Reverse Osmosis (RO) Process** GE's best filtration process, which combines dual carbon filtration with reverse osmosis technology, reducing up to 99%\* of the following undesirable elements: Taste and odor, Sediment, Lead, Inorganic chemical contaminants, Nitrates/Nitrites, Sodium and Cysts (such as cryptosporidium/ giardia). See below for a complete list of undesirable elements reduced.

| Cysts<br>Fluoride<br>Lead<br>Magnesium<br>Mercury<br>Nickel<br>Nitrate | Selenium<br>Sodium<br>Sulfate<br>Tannin<br>Zinc<br>Chloride<br>TDS |
|------------------------------------------------------------------------|--------------------------------------------------------------------|
| Sediment                                                               | Nitrite                                                            |
|                                                                        | Fluoride<br>Lead<br>Magnesium<br>Mercury<br>Nickel<br>Nitrate      |