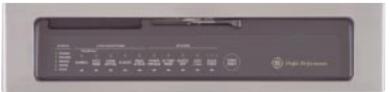

#### GE Profile Performance Series<sup>™</sup>

**TNS22BRC** Installed Trim Stainless Steel Dispenser Model • 21.7 cu. ft. capacity • Factory-installed stainless steel panels, trim and full-length handles