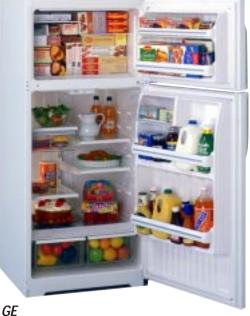

### SIDE-BY-SIDE CUSTOMSTYLE<sup>™</sup> MODELS: 24 CU. FT.

ALL MODELS INCLUDE • Quiet Package • Quick Space<sup>™</sup> shelf • Spacemaker<sup>™</sup> adjustable gallon door bins • Two slide-out, spill-proof glass shelves • Wire Everwhite slide-out freezer baskets • Smart Storage System • Beverage rack

Quiet Package significantly reduces noise.

Refreshment Center provides easy access to frequently-used items.

Water by Culligan<sup>®</sup> provides cleaner, better tasting water and ice instantly from your LightTouch! dispenser.

Slide-Out, Spill-Proof Shelves help contain spills for ease of cleaning.

### TOP-FREEZER CUSTOMSTYLE<sup>™</sup> MODELS: 22 CU. FT.

ALL MODELS INCLUDE • Beverage Rack • Adjustable spill-proof glass shelves • Adjustable humidity vegetable/fruit crispers • Adjustable modular gallon door bins • Dual up-front temperature control (back-lit) • QuickSpace<sup>™</sup> shelf • Slide-out, spill-proof crisper cover • Quick Store<sup>™</sup> bin • Adjustable temperature meat pan • Adjustable dairy compartment

Slide-Out, Spill-Proof Crisper Cover pulls out for easy access and guick cleanup.

QuickSpace<sup>™</sup> Shelf slides back to store tall items.

Modular Door Bins store gallon

containers with ease.