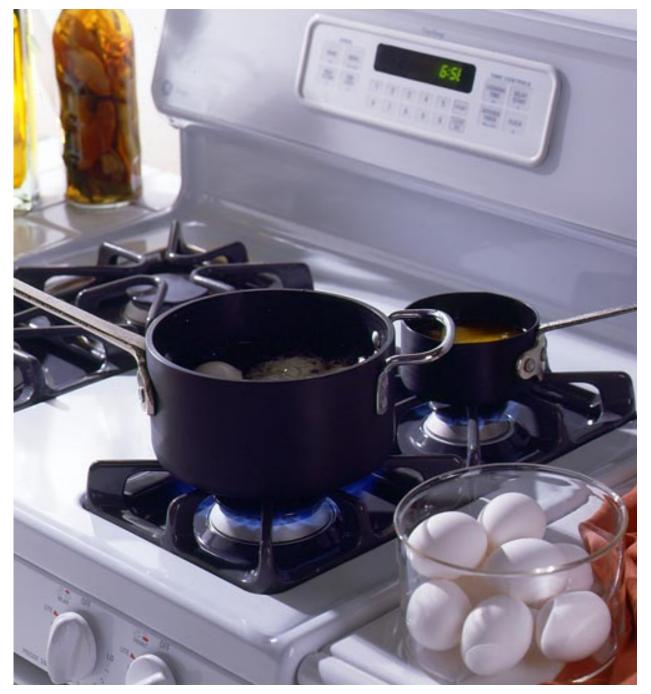

# TRUE PERFORMANCE & FLEXIBILITY

GE Wall Ovens feature the TrueTemp<sup>™</sup> System, providing exceptional cooking performance through advanced technology and innovative design. TrueTemp<sup>™</sup> offers SmartLogic Electronic Controls that monitor and maintain oven temperature; a Platinum Oven Sensor senses sudden heat loss, and responds with more power; and a powerful bake element (our most powerful ever!), that delivers 3410 watts of even heat distribution. But delivering consistently even oven temperatures is only the beginning.

# THE MOST VERSATILE OVEN IN AMERICA IS ALSO THE MOST ACCURATE OVEN IN AMERICA!\*

These ovens can be installed in a wall or cabinet, or under a counter with a gas or electric cooktop. All GE 30" built-in ovens fit into common cut-out spaces making it easy to replace an installed oven with an upgrade. And the flush installation appearance is the final touch!