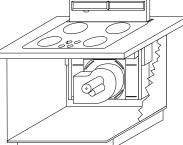

# TRUE PERFORMANCE & FLEXIBILITY

GE Wall Ovens feature the TrueTemp<sup>™</sup> System, providing exceptional cooking performance through advanced technology and innovative design. TrueTemp<sup>™</sup> offers SmartLogic Electronic Controls that monitor and maintain oven temperature; a Platinum Oven Sensor senses sudden heat loss, and responds with more power; and a powerful bake element (our most powerful ever!), that delivers 3410 watts of even heat distribution. But delivering consistently even oven temperatures is only the beginning.

# THE MOST VERSATILE OVEN IN AMERICA IS ALSO THE MOST ACCURATE OVEN IN AMERICA!\*

These ovens can be installed in a wall or cabinet, or under a counter with a gas or electric cooktop. All GE 30" built-in ovens fit into common cut-out spaces making it easy to replace an installed oven with an upgrade. And the flush installation appearance is the final touch!

But there's still more to tell! Profile Performance Series<sup>™</sup> offers professional touches like the Gourmet Shelf, that features "baking stones" as part of the rack. Dough rises more quickly and efficiently with our innovative "proofing" feature. Consistent cooking. Versatile placement. Professional features. GE Wall Ovens deliver in both cooking performance and flexibility.