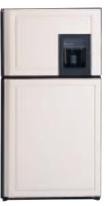

### ONLY GE OFFERS CUSTOMSTYLE<sup>™</sup> Refrigerators, And They're Available In Side-By-Side and Top-Freezer Models

A GE CustomStyle side-by-side refrigerator is the perfect solution for today's open-living kitchen designs.

#### Side-By-Side Refrigerators

GE CustomStyle" extends 26" from wall 26" saves nearly 7"

"Because they install nearly flush with the cabinets, these refrigerators save floor space. They don't stick out into the kitchen!"