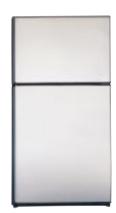

### GE PROFILE PERFORMANCE SERIES<sup>TM</sup> CUSTOMSTYLE<sup>TM</sup> STAINLESS STEEL MODELS

### SLEEKER, BEAUTIFULLY-CRAFTED NEW MODELS NOW AVAILABLE

GE has kept pace with America's growing appetite for stainless steel appliances by introducing new CustomStyle refrigerators in the prestigious GE Profile Performance<sup>™</sup> Series. With these new models, no trim or slide-in panels are required. The result is a finely-crafted, sleeker, cleaner CustomStyle appearance. Lately, more and more design-conscious home owners are discovering that incorporating stainless steel into their kitchen decor doesn't have to be an "all or nothing" decision. GE's new Profile Performance stainless steel refrigerators can be "mixed" with either black or white appliances. The effect is stunning. It's amazing how one major appliance can literally upgrade an entire kitchen. As for cabinetry, stainless steel compliments natural wood tones; and it also looks sensational with both traditional and designer colors. New stainless steel models feature sleek black handles and dispenser.

GE Profile Performance Series<sup>™</sup> Side-By-Side Stainless Steel Trimless Model TPS24BPC • Exclusive Water by Culligan<sup>™</sup> • Squared doors

GE Profile Performance Series<sup>™</sup> Top-Freezer Stainless Steel Trimless Model TNS22PRC • LightTouch! dispenser delivers cubes, crushed ice and chilled water • Rounded doors