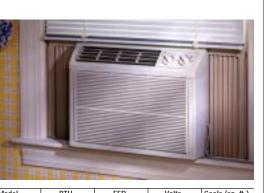

| 5,800                 | 10.0 | 115   | 170-210         |  |  |
| Energy Star c | Energy Star compliant |      |       |                 |  |  |

# VALUE SERIES

# ALL MODELS INCLUDE • Multiple cooling speeds • 8-Position thermostat

• Easy access filter • EZ Mount window kit



Quick Clean Filters keep unit running efficiently and save money. Simply slide out the filter, wash and replace.



Easy Mount Installation— Designed for ease of placement, this unit can be installed by anyone and requires no prior experience or special tools.





• Circulaire oscillating air flow





| Model   | BTU    | EER | Volts | Cools (sq. ft.) |
|---------|--------|-----|-------|-----------------|
| AGV12AA | 12,000 | 9.0 | 115   | 575-650         |
| AGV10AA | 10,000 | 9.2 | 115   | 425-525         |



| Model   | BTU   | EER | Volts | Cools (sq. ft.) |
|---------|-------|-----|-------|-----------------|
| AQV06LA | 6,000 | 9.0 | 115   | 170-210         |
| AQV05LA | 5,000 | 9.0 | 115   | 100-150         |

# HEAT/COOL SERIES

ALL MODELS INCLUDE • Multiple cooling/heating speeds • Vent/Exhaust • 10-Position thermostat • Four-way adjustable air discharge • Easy access filter • Slide-out chassis • Rigid panel window kit



Cooling and Electric Heat— Along with comfortable cooling capabilities, our new series also provides supplemental heat during winter months and can even be used as the primary heat source in temperate zones.



Concealed Controls are hidden from view to provide a clean, contemporary appearance.



| Model   | BTU           | EER     | Volts   | Cools<br>(sq. ft.) | Hea