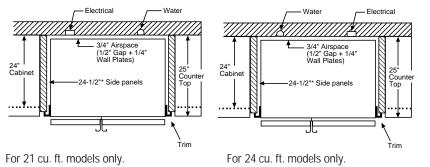

#### Side-By-Side Refrigerators

GE CustomStyle" extends 26" from wall 26" saves nearly 7"

"Because they install nearly flush with the cabinets, these refrigerators save floor space. They don't stick out into the kitchen!"

### The Only CustomStyle<sup>™</sup> Top-Freezer Refrigerator: Choose A Trimless Or Installed Trim Model

This is the first top-freezer refrigerator designed to align with countertops and not stick out or take up valuable floor space, evoking the "premium impression" of a custom built-in kitchen. Best of all, it has full-capacity storage and saves nearly 5" of floor space.