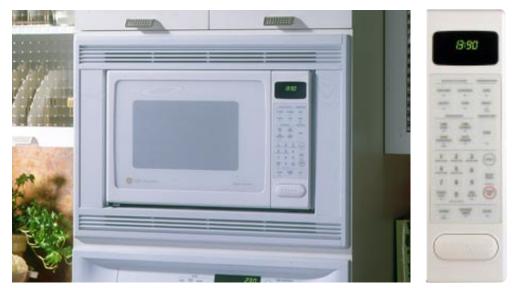

### TOP-FREEZER CUSTOMSTYLE<sup>™</sup> MODELS: 22 CU. FT.

ALL MODELS INCLUDE • Beverage Rack • Adjustable spill-proof glass shelves • Adjustable humidity vegetable/fruit crispers • Adjustable modular gallon door bins • Dual up-front temperature control (back-lit) • QuickSpace<sup>™</sup> shelf • Slide-out, spill-proof crisper cover • Quick Store<sup>™</sup> bin • Adjustable temperature meat pan • Adjustable dairy compartment

Slide-Out, Spill-Proof Crisper Cover pulls out for easy access and guick cleanup.

QuickSpace<sup>™</sup> Shelf slides back to store tall items.

Modular Door Bins store gallon

containers with ease.

#### GE Profile Performance Series<sup>™</sup>

**TNX22PRC** Trimless Dispenser Model • 21.7 cu. ft. capacity • LightTouch! dispenser delivers cubes, crushed ice and chilled water • Rounded doors • Color-matched Premium Deluxe handles

**TNX22PAC** Trimless Non-Dispenser Model (not shown) • 21.9 cu. ft. capacity • Equipped for optional automatic icemaker

#### GE Profile Performance Series<sup>™</sup>

**TNS22BRC** Installed Trim Stainless Steel Dispenser Model • 21.7 cu. ft. capacity • Factory-installed stainless steel panels, trim and full-length handles

### TNX22BAC Installed Trim

Non-Dispenser Model (not shown) • 21.9 cu. ft. capacity • Equipped for optional automatic icemaker • Factory-installed trim with optional panels and full-length color-matched handles

LightTouch! Dispenser delivers cubes, crushed ice and chilled water.

Not all features available on all models.