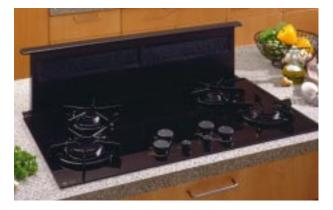

t Burners have high power performance making cooking convenient.



GE Profile Performance Series<sup>™</sup> JGP960SEA

• Stainless steel • 36" cooktop • Tempered glass cooktop • Deluxe cast grates • Five sealed burners • Two Precise Simmer burners • Maximum Output burner Shown with JVB96SA telescopic downdraft vent.



- GE Profile<sup>™</sup> JGP636BEV • Black on black • 36" cooktop • Tempered glass cooktop • Deluxe cast grates • Five sealed burners • 2 Precise Simmer burners • Maximum Output burner
- JGP636WEV (not shown) · White on white
- JGP636AEV (not shown)
- Almond on almond



#### GE JGP626WEV

- White on white 36" cooktop Porcelain-enameled cooktop Precise Simmer burner
- Standard cast grates
- JGP626BEV (not shown) · Black on black
- JGP626AEV (not shown)
- Almond on almond



#### GE Profile<sup>™</sup> JGP645BEX

• Black on black • 36" downdraft cooktop • Tempered glass cooktop • Deluxe cast grates • Automatic re-ignition • 500 CFM • Upfront variable speed fan • Use optional GE accessory cover (JXBC55) for outdoor installation of blower • Detached blower for installation flexibility • **JXBA55 Downdraft** Venting Kit required for installation

JGP645WEX (not shown) · White on white

Not all features available on all models. For additional features, specifications and color availability, refer to pages 174-175.



#### GE Profile Performance Series<sup>™</sup> JGP930SEA

• Almond on almond • 30" cooktop

JGP336WEV (not shown) • White on white

JGP336BEV (not shown) Black on black

• Tempered glass cooktop • Precise Simmer burner • Maximum Output burner

• Sta