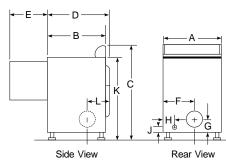

# WATER SOFTENING SYSTEM: GE PROFILE<sup>TM</sup> SYSTEM

#### THIS MODEL INCLUDES

*Extra-Large Capacity Means Less Maintenance* A 30,800 grain capacity helps assure an ample supply of soft water and provides for lifestyle changes.

*300 Ib. Salt Storage* Reduces the need for frequent salt replacement.

*High-Efficiency* Extra-large capacity combined with the salt-efficiency of the unit provides cost savings and convenience. Reduces the need for frequent salt replacement.

**Demand-Initiated Regeneration** Softening system monitors water usage to determine proper amount of salt needed using demand-initiated regeneration (system will use only as much salt as needed).

**Program and Time Memory** Permanent memory maintains hardness and regeneration time settings even if power is off or unit is unplugged for extended periods. Maintains time for up to 6 hours in case of power failure. No batteries needed, unit recharges itself when power is restored.

*24-Volt Electronic System* Simplifies installation and maintenance.

Installation Kit Included For installing convenience, a complete installation kit with bypass valve, drain tubing and use & care video is included with product.

GE Profile<sup>™</sup> PNSF31Z

*Easy-to-Set Electronic Controls* No calculations or complicated programming. Simply turn it on, set time of day and set the hardness level of your water supply.

**Regenerates Only When Needed** Memory maintains water usage pattern reducing salt usage and assuring an ample supply of soft water.

Not all features available on all models. For additional features, specifications and color availability, refer to page 154.