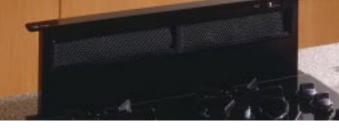

- Rectangular damper included

## Water Systems

## Wa

36" White on white telescopic downdraft system
Separate remote switch to raise/lower vent

GE Profile<sup>™</sup> JVB67AWW

JVB67ABB (not shown)

Black on black



JVB37AWW (not shown)
• White on white

### TELESCOPIC DOWNDRAFT SYSTEMS

THESE MODELS INCLUDE • 500 CFM performance • Upfront variable speed fan with slide control • Raises to 8-3/4" over cooktop surface • Retracts when not in use • Ideal for island or peninsula installations • Use optional GE accessory cover (JXBC57) for outdoor installation of blower or the indoor blower mounting kit (JXRB57) for indoor remote mounting of the blower.



Separate remote switch to raise/lower vent provides installation flexibility and convenience of operation. (only available on JVB67)





Note: Approved for use with all GE Profile Performance<sup>™</sup>, GE Profile<sup>™</sup> and GE electric and sealed burner gas cooktops. Not approved for use with standard burner gas cooktops.

THESE MODELS INCLUDE • 500 CFM performance • Variable speed fan control • Raises to 7" over cooktop surface • Retracts when not in use • Ideal for island or peninsula installations • 3-1/4" x 10" rectangular duct



Raise/lower vent switch provides convenience of operation.



Note: Approved for use with all GE Profile Performance<sup>™</sup>, GE Profile<sup>™</sup> and GE electric and sealed burner gas cooktops. Not approved for use with standard burner gas cooktops.

GE Profile Performance Series<sup>™</sup> JVB96SA • 36" stainless steel telescopic downdraft system

JVB93SA (not shown) • 30" s