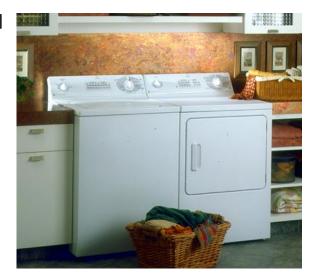

# GE'S ULTRA FABRIC CARE SYSTEM GIVES YOUR WASH THE PERFORMANCE YOU DESERVE.

WPSF4170W/DPSF495EW

You expect a great deal from the GE brand. Dependability. Flexibility. Efficiency. But the number one reason that households across the country choose GE, is performance. So it should come as no surprise that these laundry pairs offer those performance features that you demand. Like SensorWash,<sup>56</sup> that regulates water temperatures exactly the way you want them for just right clothing care. Like matched color-codings on cycle and timer selections that make it easy for anyone to do the laundry. And the SpotSoak<sup>56</sup> feature makes pre-treating stains a simple matter. It's like having a faucet right at your washer. GE's Front-Loading models can be placed side-by-side, stacked, built-in, or under the counter for added space savings. And they typically use 22 to 25 gallons of water vs. 35 to 40 gallons in a standard washer. Finally, the tumble action of front-loaders provides less wear and tear on clothes. But washers are only half the story. SensorDry shuts off the dryer the minute clothes are dry, preventing fading from over drying. And the sturdy Dryer Rack is designed to dry items such as washable sneakers and stuffed animals without all the clanging! Both GE Washers and Dryers have wide openings and super capacities that welcome family-size laundry loads. And on top of all this, they're ultra quiet and impeccably styled. So if you're inclined to choose performance, along with flexibility and style—your search is over. You've just chosen GE.

# GE PROFILE PERFORMANCE SERIES<sup>™</sup> LAUNDRY

BOTH MODELS INCLUDE • GentlePower<sup>™</sup> Agitator • PermaTuf II<sup>™</sup> Basket • Self-cleaning filter • Bleach dispenser • Fabric Softener dispenser • Steel drive transmission • Auto Balance Suspension System • 100% front serviceable