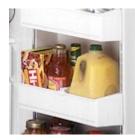

### SIDE-BY-SIDE CUSTOMSTYLE<sup>™</sup> MODELS: 24 CU. FT.

ALL MODELS INCLUDE • Quiet Package • Quick Space<sup>™</sup> shelf • Spacemaker<sup>™</sup> adjustable gallon door bins • Two slide-out, spill-proof glass shelves • Wire Everwhite slide-out freezer baskets • Smart Storage System • Beverage rack

QuickSpace<sup>™</sup> Shelf slides back for storage of tall containers.

Slide-Out Freezer Baskets allow for quick and easy loading and unloading.

Beverage Rack offers flexible tall bottle storage.

Smart Storage System offers maximum storage flexibility.