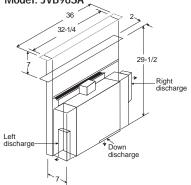

#### Side-By-Side Refrigerators

GE CustomStyle" extends 26" from wall 26" saves nearly 7"

"Because they install nearly flush with the cabinets, these refrigerators save floor space. They don't stick out into the kitchen!"