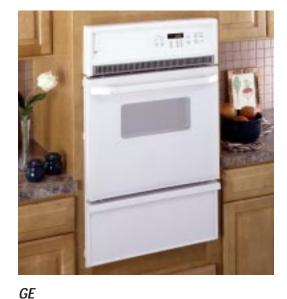

lean option SmartSet Electronic Controls • Control lock capability • Start pad • Delay Bake option with Cook & Hold • Variable broil LOWER OVEN

• Standard clean oven • Rotary controls



## GE JRP15WW

• White on white • Self-cleaning oven with Delay Clean option • Variable broil • Control lock capability • Start pad • Delay Bake option with Cook & Hold

JRP15BW (not shown)

- Black on black
- JRS04BW (not shown)
- Black on black Standard clean oven
  Variable broil Start pad Delay Bake option with Cook & Hold

# BUILT-IN SINGLE OVENS: 24" GAS

JGRP17WEW

· Black on black

broiling • Storage drawer

JGRP17BEW (not shown)

## ALL MODELS INCLUDE

• Fits most 24" cabinets

 SmartSet Electronic **Controls** • Electronic pilotless ignition

· Frameless glass oven door • Designer-style handle



• White on white • Self-cleaning oven with Delay

Clean option • Control lock capability • In-oven

S 18 18

GE JGRS14BEW Black on black • Standard clean oven • Separate broiler drawer

Not all features available on all models. For additional features, specifications and color availability, refer to pages 166-170.

# BUILT-IN WARMING DRAWERS: 30" AND 27" ELECTRIC

# ALL MODELS INCLUDE • Flush appearance installation • Frameless drawer front • Integrated designer-style handle

• Removable stainless steel drawer pan



Half Rack provides even heat distribution and allows extra space to keep food warm and tasty before serving.



Warming Drawer keeps plates warm, ready and waiting to serve that special meal.



Hidden Temperature Control has Proof, Low, Medium and High settings for warming