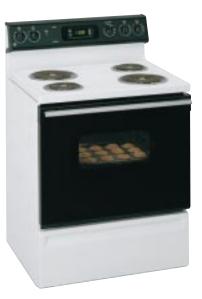

EAN^{TM}$ STANDARD CLEAN

ALL MODELS INCLUDE • Clean-Well<sup>™</sup> Cooktop System • Heating element "ON" indicator light • Removable full-width storage drawer • Four leveling legs with Easy Level System • Removable one-piece chrome drip bowls



Lift-up cooktop locks into place for easy cleaning.



Clean-Well<sup>™</sup> Cooktop System contains spills so clean-up is simple.



Calrod® Heating Elements provide even heat distribution for better cooking performance.



#### GE JBS27BY

• White or almond • Standard clean oven • Lift-up cooktop • Plug-in Calrod <sup>®</sup> heating elements, two 8" and two 6" • Electronic clock and minute timer • Frameless black glass oven door with window • Designerstyle handle

JBS27WY (not shown) • White on white

JBS27AY (not shown) · Almond on almond



#### GE JBS23BB

 White or almond • Standard clean oven • Plug-in Calrod <sup>®</sup> heating elements, two 8" and two 6" • Electronic clock and minute timer • Frameless black glass oven door with window • Chrome visor handle



GE JBS26W

 White or almond • Standard clean oven • Plug-in Calrod <sup>®</sup> heating elements, one 8" and three 6" • Electronic clock and minute timer • Color-matched oven door with window • Chrome visor handle



#### GE JBS07V

- White on white Standard clean oven Plug-in Calrod <sup>®</sup> heating elements, one
- 8" and three 6" Oven door with window
- Chrome visor handle

Not all features available on all models. For additional features, specifications and color availability, refer to page 189.

Water Systems

Laundry



GE JBS05Y (Does not have Clean-Wel