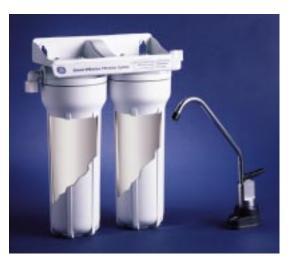

#### Filter II

- Reduces unpleasant tastes and odors
- Removes 99.5% chlorine

Not all features available on all models

For additional features, specifications and color availability, refer to page 153.

*GE GNUT03B/GXUT03B* (filters included) *Taste and Odor Reduction Model* • System rated for 6000 gallons of water • Short-reach faucet without electronic monitor

#### CarbonBlock System

Filter I • Reduces dirt, rust and sediments

- Filter II
- Reduces unpleasant tastes and odors
- Removes 99.5% chlorine

*GE GXEM01B* (filters sold separately)

- Model is customized based on water quality needs
- Filters must be purchased separately
- Long-reach faucet with electronic monitor