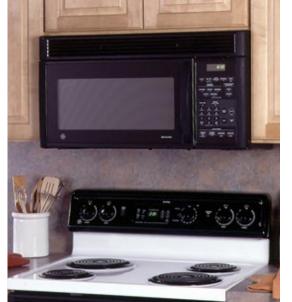

• CircuWave<sup>™</sup> 1000 Cooking System • Turntable On/Off • Time Cook I & II • Delay Start • Reminder • Auto/Time Defrost • Express Cook • Add 30 Seconds • 10 power levels • Instant On Controls • Timer On/Off • Child Lock-Out • Cooking Complete Reminder • Removable Dual Rack • Programmable Nite Light • Beeper Volume Control



Sensor controls automatically eliminates guesswork.



Auto Defrost/Time Defrost automatically sets defrosting time and power level.



Convenience Cooking Controls allow you to defrost, cook or reheat at the touch of a pad.



This powerful 300 CFM venting system will remove smoke and steam from your cooktop.

\*IEC-705 Test Procedure

Not all features available on all models. For additional features, specifications and color availability, refer to page 193.





GE JVM1650BB • Black on black JVM1651BB (not shown) • Non-vented model





GE JVM1650AB • Almond on almond JVM1651AB (not shown)

Non-vented model

JVM1650WB (not shown) • White on white

(not shown)

• Non-vented model

108

# SPACEMAKER: CONVENIENCE COOKING CONTROLS

JVM1640 AND JVM1630 INCLUDE • 1.6 cu. ft. oven cavity • 1000 watts\* • Convenience Cooking Controls for Beverage Pad • Time Cook I & II • Delay Start • Reminder • Auto/Time Defrost • Express Cook • Add 30 Seconds • 10 power levels • Instant On Controls • Timer On/Off • Child Lock-Out • Cooking Complete Reminder







# JVIM1640AB

(not shown)

Almond on almond

### GE JVM1640WB

• White on white • Convenience Cooking Controls for Popcorn, Reheat and Cook pads

- CircuWave<sup>™</sup> 1000 Cooking System Turntable On/Of