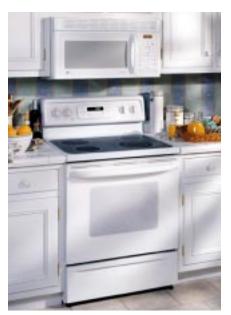

America\* • Super large 5.0 cu. ft. capacity oven • TrueTemp<sup>™</sup> System • Self-cleaning oven

• Dual element bake • Six-pass power bake element • SmartLogic<sup>™</sup> electronic control • Easy-view hot lights • Patterned glass-ceramic cooktop

• One-piece upswept cooktop • Storage drawer • Electronic digital clock and oven controls • Four leveling legs with Easy Level System



Six-Pass Power Bake provides more power, total coverage and even cooking.



Dual Element Bake for even baking and roasting.



6"/9" Dual Element saves energy and provides more efficient cooking.



Largest Usable Oven Capacity\* has room enough for cooking an entire meal.



Not all features available on all models. For additional features, specifications and color availability, refer to pages 186-187.



#### GE Profile<sup>™</sup> JBP79AB

• Almond on almond • QuickSet IV oven controls (refer to page 87) • Glass backguard • One 8", two 6" and one dual 6"/9" ribbon heating elements

- Right rear 6" burner with warming option
- Frameless glass oven door with Sure Grip handle

• Fluorescent night light • Automatic self-clean oven latch • Big View window

JBP79WB (not shown) · White on white

JBP79BB (not shown) Black on black



#### GE JBP78WB

• White on white • QuickSet III oven controls (refer to page 87) • One 8" and two 6", and one dual 6"/9" ribbon heating elements

- Right rear 6" burner with warming option • Frameless glass oven door with designer-
- style handle Big View window
- JBP78AB (not shown) Almond on almond
- JBP78BB (not shown) Black on black



### GE

#### JBP66WB

-