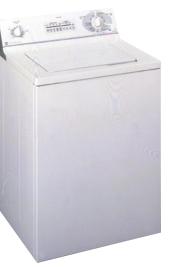

# GE'S ULTRA FABRIC CARE SYSTEM GIVES YOUR WASH THE PERFORMANCE YOU DESERVE.

WPSF4170W/DPSF495EW

You expect a great deal from the GE brand. Dependability. Flexibility. Efficiency. But the number one reason that households across the country choose GE, is performance. So it should come as no surprise that these laundry pairs offer those performance features that you demand. Like SensorWash,<sup>56</sup> that regulates water temperatures exactly the way you want them for just right clothing care. Like matched color-codings on cycle and timer selections that make it easy for anyone to do the laundry. And the SpotSoak<sup>56</sup> feature makes pre-treating stains a simple matter. It's like having a faucet right at your washer. GE's Front-Loading models can be placed side-by-side, stacked, built-in, or under the counter for added space savings. And they typically use 22 to 25 gallons of water vs. 35 to 40 gallons in a standard washer. Finally, the tumble action of front-loaders provides less wear and tear on clothes. But washers are only half the story. SensorDry shuts off the dryer the minute clothes are dry, preventing fading from over drying. And the sturdy Dryer Rack is designed to dry items such as washable sneakers and stuffed animals without all the clanging! Both GE Washers and Dryers have wide openings and super capacities that welcome family-size laundry loads. And on top of all this, they're ultra quiet and impeccably styled. So if you're inclined to choose performance, along with flexibility and style—your search is over. You've just chosen GE.

# GE PROFILE PERFORMANCE SERIES<sup>™</sup> LAUNDRY

BOTH MODELS INCLUDE • GentlePower<sup>™</sup> Agitator • PermaTuf II<sup>™</sup> Basket • Self-cleaning filter • Bleach dispenser • Fabric Softener dispenser • Steel drive transmission • Auto Balance Suspension System • 100% front serviceable