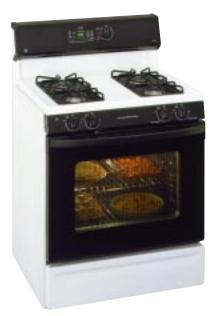

sitions • QuickSet oven controls Sealed burners
 Electronic pilotless ignition • One-piece, upswept porcelainenameled cooktop • Frameless glass oven door • Designer-style handle • In-oven broiling • Extra-large broiler pan

• Two oven racks • Interior oven light



#### GE JGBP35BEA

- Black on black TrueTemp<sup>™</sup> System
  SmartLogic<sup>™</sup> electronic control
  QuickSet IV oven controls with digital temperature display; auto oven shut-off with override; start pad; delay clean option; self-clean cool down time display; and control lock capability • Precise Simmer burner • Maximum Output burner • Big View window • Storage drawer • Black standard cast square grates Black porcelain-enameled drip pans

JGBP35AEA (not shown)

Almond on almond

JGBP35WEA (not shown) · White on white



#### GE JGBP30BEA

• TrueTemp<sup>™</sup> System • SmartLogic<sup>™</sup> electronic control • QuickSet III oven controls with digital temperature display; auto oven shut-off and audible preheat signal • Precise Simmer burner • Maximum Output burner • Big View window • Storage drawer • Black deluxe porcelain steel square grates • Black porcelain enameled drip pans

JGBP30AEA (not shown) • Almond on almond

JGBP30WEA (not shown)

White on white

Not all features available on all models. For additional features, specifications and color availability, refer to page 190.



#### GE JGBP28BEA

· QuickSet II oven controls with digital temperature display; auto oven shut-off and audible preheat signal • Storage drawer • Black standard porcelain steel square grates



GE JGBP27BEA • QuickSet II