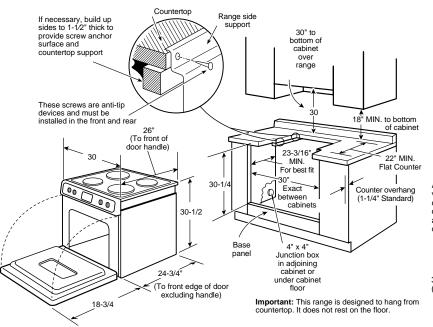

|                              |
| 12KW rating @ 240V                                    | 11.6                               | 11.6                         | 11.6                         |
| 208V                                                  | 8.7                                | 8.7                          | 8.7                          |
| Amps @ 240V                                           | 40                                 | 40                           | 40                           |
| 208V                                                  | 40                                 | 40                           | 40                           |

\*WW = White on white, BB = Black on black, WH = White, AD = Almond.

#### 30" Drop-In Range Dimensions (in inches)



Note: Cabinets installed adjacent to drop-in electric ranges must have an adhesion spec of at least 194° F temperature rating.

Installation Information: Before installing, consult installation instructions (Pub. No. 31-10129) packed with product for current dimensional data.

Note: 30" Drop-In Ranges conform to requirements for 3" minimum spacing between range and adjacent side walls below countertop.

**IMPORTANT: 30" DROP-IN RANGES** ARE DESIGNED TO HANG FROM THE COUNTERTOP. IT DOES NOT REST ON THE FLOOR. FOR INSTALLATION ALTERNATIVES, REFER TO INSTALLATION INSTRUCTIONS PACKED WITH PRODUCT.

#### Countertop Cutout—Top View



If countertop edge is formed, this dimension must extend to flat area

All GE ranges are equipped with an Anti-Tip device. The installation of this device is an