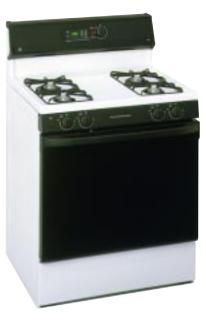

kSet oven controls • Frameless glass oven door with designer-style handle • Lift-up cooktop • Square, standard porcelain steel grates • One-piece, porcelain-enameled cooktop and subtop • In-oven broiling • Extra-large broiler pan with grid • Two oven racks • Interior oven light

INDUSTRY EXCLUSIVE



Largest Usable Oven Capacity\* has room enough for cooking an entire meal.



Sixth Embossed Rack Position increases cooking flexibility.



#### GE JGBP26BEA

 TrueTemp<sup>™</sup> System • SmartLogic<sup>™</sup> electronic control • QuickSet III oven controls with digital temperature display; delay bake option; auto oven shut-off and audible preheat signal • Black porcelain-enameled drip pans

Storage drawer

JGBP26AEA (not shown) • Almond on almond

JGBP26WEA (not shown)

• White on white



GE JGBP24BEA • QuickSet II oven controls with digital temperature display; auto oven shut-off and audible preheat signal Refrigeration

\*Among leading manufacturers' brands.

Not all features available on all models. For additional features, specifications and color availability, refer to page 190.

## XL44<sup>™</sup> Standard Clean: Sealed Burners

- ALL MODELS INCLUDE Extra-large standard clean oven Six embossed rack positions Electronic clock and timer
- Sealed burners Porcelain steel square grates Electronic pilotless ignition One-piece, upswept porcelain-enameled cooktop
- Slide-out broiler drawer Extra-large broiler pan with grid



Largest Usable Oven Capacity\* has room enough for cooking an entire meal.



Sealed Burner Design helps contain spills from dripping beneath cooktop