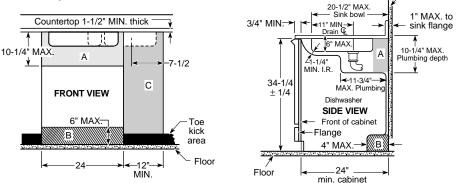

# WATER SOFTENING SYSTEM: GE PROFILE PERFORMANCE<sup>™</sup> SYSTEM

## GE Profile Performance Series<sup>™</sup> PNSF39Z

*Easy-to-Set Electronic Controls* No calculations or complicated programming. Simply turn it on, set time of day and set the hardness level of your water supply.

**Regenerates Only When Needed** Memory maintains water usage pattern reducing salt usage and assuring an ample supply of soft water.

Systems Monitor Advanced electronic water management features:

- Capacity Remaining—The data button will indicate how much capacity is remaining and whether or not to command an extra regeneration.
- Gallons Used—Indicates how many gallons of water have been used per day.
- Average Gallons Used—Indicates the average gallons used over the past seven days.
- Flow Rate—Shows how much water is flowing through the softener.