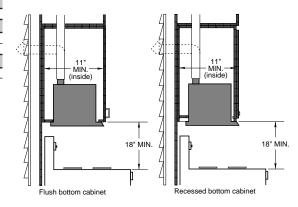

120V         | 3.7                                           | 3.7     | 3.7                     | 3.7    | 3.7    | 3.7    |

\*Has washable one-piece smoke/grease filter. \*\*SS = Stainless Steel, WW = White on white, BB = Black on black.

Note: These vented hoods include an installed damper.

Note: The unit is ducted vertically. Horizontal ducting can be accomplished as shown.

Note: Remove glass visor from unit before installing hood in cabinet to protect visor from damage.

Note: Before installing, consult Use & Care/installation instructions [Pub. No. 49-8464 (JV694/695);

Pub. No. 49-8463 (JV394/395)] packed with product for current dimensional data.

### Installation 9-1/4 Information 24-1/8 10 (in inches) 10-1/2 4-1/4 1-5/8-30" 7-5/8-36" 30 36 12-1/8

**Dimensions (in inches)** 



### **TELESCOPIC DOWNDRAFT SYSTEMS**

|                                | GE Profile<br>Performance Series <sup>™</sup> |           |  |
|--------------------------------|-----------------------------------------------|-----------|--|
|                                | JVB96SA                                       | JVB93SA   |  |
| Features                       |                                               |           |  |
| Variable speed fan control     | •                                             | •         |  |
| Downdraft exhaust (CFM)        | 500                                           | 500       |  |
| 3-1/4" x 10" rectangular duct  | •                                             | •         |  |
| Removable grease filters       | ٠