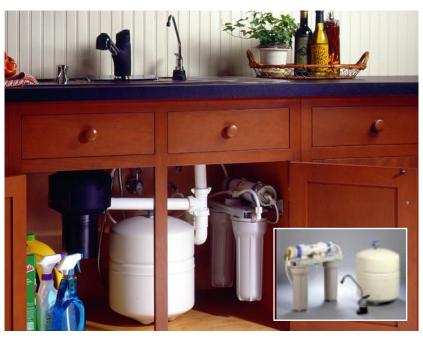

### MONITORED REVERSE OSMOSIS FILTRATION: GE Profile Performance<sup>TM</sup> System

#### THESE MODELS INCLUDE

All-In-One System Space-saving design installs in less space than conventional models.

#### Reverse Osmosis (RO) Process

GE's best filtration process, which combines dual carbon filtration with reverse osmosis technology, reducing up to 99%\* of the following undesirable elements: Taste and odor, Sediment, Lead, Inorganic chemical contaminants, Nitrates/Nitrites, Sodium and Cysts (such as cryptosporidium/giardia). See page 37 for a complete list of undesirable elements reduced.

Designer-Style Faucet Allows you to customize the faucet color to complement the kitchen (see right for model/color selections).

Installation Flexibility Can be installed vertically or horizontally undercounter, in basement or other convenient location.