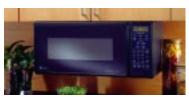

olor availability, refer to page 196.

# Spacemaker II<sup>TM</sup>



Easy Under Cabinet Installation leaves counter space free for food preparation.

Not all features available on all models. For additional features, specifications and color availability, refer to page196.



### GE JEM25WY

-

White on white • Mid-size
9 cu. ft. oven cavity • 800 watts\*
• Convenience Cooking Controls for Popcorn, Beverage, Reheat, Snacks and Cook Pads • Delay Start/Reminder • Time Defrost
• Auto Defrost • Time Cook I & II
• Express Cook • Instant On Controls • Sound On/Off • Built-in or Undercabinet Hanging Kit (available at additional cost)

JEM25GY (not shown) • Black with greystone case

# Water Systems

Refrigeration

# Laundry

**Cooking Products** 

# COUNTERTOP MICROWAVE OVEN TRIM KITS











### BUILT-IN ACCESSORY TRIM KIT FOR 1.8 CU. FT. MICROWAVE OVENS This trim kit allows for built-in installation of the 1.8 countertop microwave oven in a wall or cabinet alone, or over a GE 30" single electric wall oven as shown. In addition, this deluxe trim kit is designed to integrate handsomely for a built-in one-piece appearance. 30" Deluxe Accessory Trim Kits

For models JE1860 and JE1840: JX1830SB — Stainless Steel, JX1830BB — Black, JX1830WB — White

27" DELUXE ACCESSORY TRIM KIT FOR 1.8 CU. FT. MICROWAVE OVENS (not shown) The 27" deluxe trim kit allows a 1.8 countertop microwave oven to be built into a wall or cabinet alone, or over a GE 27" single electric wall oven for a complete one-piece built-in integrated appearance. 27" Deluxe Accessory Trim Kits

For models JE1860 and JE1