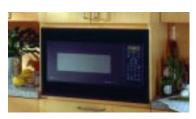

color availability, refer to page 196.

# Spacemaker II<sup>TM</sup>



Easy Under Cabinet Installation leaves counter space free for food preparation.

Not all features available on all models. For additional features, specifications and color availability, refer to page196.



### GE JEM25WY

-

White on white • Mid-size
9 cu. ft. oven cavity • 800 watts\*
• Convenience Cooking Controls for Popcorn, Beverage, Reheat, Snacks and Cook Pads • Delay Start/Reminder • Time Defrost
• Auto Defrost • Time Cook I & II
• Express Cook • Instant On Controls • Sound On/Off • Built-in or Undercabinet Hanging Kit (available at additional cost)

JEM25GY (not shown) • Black with greystone case

# Water Systems

Refrigeration

# Laundry

**Cooking Products** 

# COUNTERTOP MICROWAVE OVEN TRIM KITS











### BUILT-IN ACCESSORY TRIM KIT FOR 1.8 CU. FT. MICROWAVE OVENS This trim kit allows for built-in installation of the 1.8 countertop microwave oven in a wall or cabinet alone, or over a GE 30" single electric wall oven as shown. In addition, this deluxe trim kit is designed to integrate handsomely for a built-in one-piece appearance. 30" Deluxe Accessory Trim Kits

For models JE1860 and JE1840: JX1830SB — Stainless Steel, JX1830BB — Black, JX1830WB — White

27" DELUXE ACCESSORY TRIM KIT FOR 1.8 CU. FT. MICROWAVE OVENS (not shown) The 27" deluxe trim kit allows a 1.8 countertop microwave oven to be built into a wall or cabinet alone, or over a GE 27" single electric wall oven for a complete one-piece built-in integrated appearance. 27" Deluxe Accessory Trim Kits

For models JE1860 and J