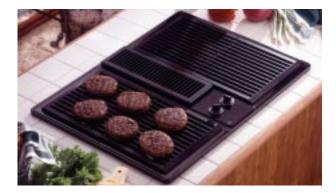

ng • Electronic pilotless ignition • Up-front controls

**OPTIONAL MODULES** (available at additional cost)

TWO-BURNER GAS MODULE FOR STANDARD BURNERS JXGB89W—White on white JXGB89B—Black on black

GAS GRILL MODULE JXGG89

**GRIDDLE FOR USE** WITH OPTIONAL GRILL MODULE JXGL89

GRILL COVER JXGC89W-White on white JXGC89B-Black on black



#### GE Profile<sup>™</sup> JGP389WEV

• White on white • 30" single modular gas cooktop • Fixed standard gas burners (right side) • Left side accepts optional cooking modules Shown with optional Grill module JXGG89.

JGP389BEV (not shown) · Black on black

#### GE Profile<sup>™</sup> JGP18BEV • Black on black • 18" single modular gas cooktop • Accepts optional cooking modules



Shown with optional Grill module JXGG89.

## BUILT-IN COOKTOPS: PATIO GRILL



#### GE JP380BV

30" patio grill • Fixed grill elements each side • Infinite heat rotary controls
Powerful downdraft venting system

- Heating element "ON" indicator light
  Black porcelain-enameled cooktop
- Optional grill covers (JXDM4)
- available at additional cost.
- U.L. approved for outdoor use only.

## **COMMON COOKTOP CUTOUTS**

| Common Cutouts—30" Cooktops |            |                   |  |  |  |
|-----------------------------|------------|-------------------|--|--|--|
| Dimensions (W x D)          | Model #    | Description       |  |  |  |
| 28-1/2" x 19-5/8"           | JP930      | CleanDesign       |  |  |  |
|                             | JP350      | CleanDesign       |  |  |  |
|                             | JP340      | CleanDesign       |  |  |  |
|