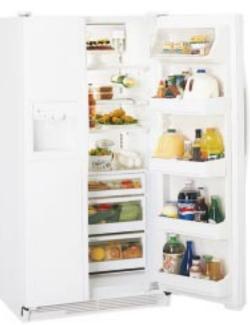

### SIDE-BY-SIDE MODELS: 30 TO 28 CU. FT.

THESE MODELS INCLUDE • Quiet Package • LightTouch! dispenser delivers cubes, crushed ice and chilled water

- Quick Space<sup>™</sup> shelf Two slide-out, spill-proof glass shelves Wire Everwhite slide-out freezer baskets
- Smart Storage System Beverage rack Premium Deluxe handles

Quiet Package significantly reduces noise.

Water by Culligan<sup>™</sup> provides cleaner, better-tasting water and ice instantly from your LightTouch! dispenser.

Refreshment Center provides easy access to frequently-used items.

Electronic Monitoring System is so smart, it knows when the door is ajar.

Not all features available on all models. For additional features, specifications and color availability, refer to page 143.