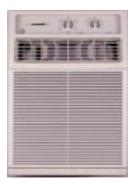

llation

Where local codes permit, any GE Dishwasher and any GE Disposer may be connected to a single 20-amp circuit. White and Almond flanges are available: GPF71 (White) and GPF72 (Almond).

Room Air

# Refrigeration

Water Systems

Laundry



GFC700Y/GFC705Y



# GE OFFERS THE MOST COMPLETE LINE OF AIR ENHANCEMENT PRODUCTS DELIVERING MAXIMUM QUALITY AND EFFICIENCY.



# Refrigeration

# Laundry

# THE GE LINE OF AIR COMFORT PRODUCTS FOR 1999

# WINDOW AIR



In both deluxe and value series, the window air conditioners offer efficient cooling combined with popular convenience features.

# HEAT/COOL

**J-SERIES** 



New for 1999, the heat/cool series offers high btu's for cooling, along with an electric heating system to provide supplemental heat during the winter months.

# SLIDE-AIRE



Only 14<sup>1</sup>/<sub>2</sub>" wide, these units are specially designed for use in casement or sliding windows and narrow double-hung windows.



Designed for special installation needs, these units are unique and attractive while providing both heating and cooling.

# DEHUMIDIFIERS



GE Profile<sup>™</sup> and GE Dehumidifiers reduce moisture and humidity to provide personal comfort and protection for the home.

# QUIET-AIRE<sup>™</sup> - SPLIT SYSTEM





For more informationplease refer to Pub. No. 20-S008

# WHEN SEEKING INTERIOR AIR COMFORT, LOOK FOR THE NAME YOU TRUST MOST—GE.

As shown above, GE offers a broad range of environment enhancing products, from multiple Room Air Conditioners that offer BTU's that will meet your specific needs, unique window J-series units, our new H