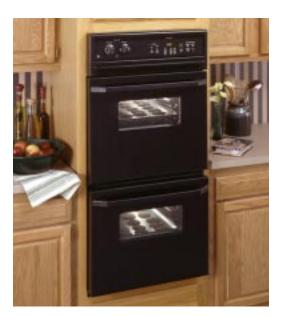

System
Large self-cleaning oven with Delay Clean option Convection Bake 
 Convection Roast 
 Three oven racks • Variable broil • Automatic meat thermometer • Sure Grip designer-style handle

JKP18BA (not shown) Black on black

JKP18AA (not shown) Almond on almond

# STANDARD CLEAN



GE JKS05BA Black on black • Sure Grip designer-style handle 

Water Systems

-aundry

Built-In Cooking Products

Microwave Ovens

# BUILT-IN DOUBLE AND SINGLE OVENS: 24" ELECTRIC

ALL MODELS INCLUDE

• Fits most 24" cabinets SmartSet Electronic Controls • Frameless glass oven doors • Designerstyle handles • Two oven racks (each oven)



SmartSet Electronic Controls are simple to understand and easy to use.



Self-Clean Ovens provide easy clean convenience. Simply set the controls and the oven cleans itself.



GE JRP24BW Black on black UPPER OVEN

• Self-cleaning oven with Delay Clean option SmartSet Electronic Controls • Control lock capability • Start pad • Delay Bake option with Cook & Hold • Variable broil LOWER OVEN

• Standard clean oven • Rotary controls



## GE JRP15WW

• White on white • Self-cleaning oven with Delay Clean option • Variable broil • Control lock capability • Start pad • Delay Bake option with Cook & Hold

JRP15BW (not shown)

- Black on black
- JRS04BW (not shown)
- Black on black Standard clean oven
  Variable broil Start pad Delay Bake option with Cook & Hold

# BUILT-IN SINGLE OVENS: 24" GAS

JGRP17WEW

· Black on black

broiling • Storage drawer

JGRP17BEW (not shown)

## ALL MODELS INCLUDE

• Fits most 24" cabinets

 SmartSet Electronic **Controls** • Electronic