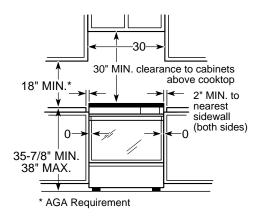

# THE MOST VERSATILE OVEN IN AMERICA IS ALSO THE MOST ACCURATE OVEN IN AMERICA!\*

These ovens can be installed in a wall or cabinet, or under a counter with a gas or electric cooktop. All GE 30" built-in ovens fit into common cut-out spaces making it easy to replace an installed oven with an upgrade. And the flush installation appearance is the final touch!