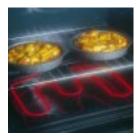

GE convection ranges use the European or "true" convection system. The difference between "us and them" is a third dual loop heating element that surrounds the convection fan in the back wall of the oven. This extra fan at the rear of the oven gently circulates heated air evenly throughout the entire oven cavity—under and around the food. The moving air penetrates foods faster than stationary air.