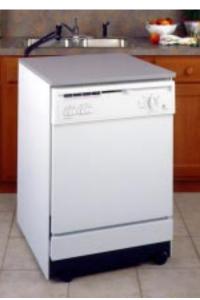

• Deluxe silverware basket • Deluxe lower rack

Not all features available on all models.

For additional features, specifications and color availability, refer to page 199.

# Refrigeration

# Microwave Ovens

# Room Air

# GE CONVERTIBLE

- ALL MODELS INCLUDE SureClean<sup>™</sup> Wash System POTSCRUBBER Cycle Normal Wash cycle Short Wash cycle (on dial)
- Plate Warmer cycle (on dial) 
   Rinse Only/Hold cycle (on dial) 
   Heated Dry On/Off option 
   Hi-Temp Wash option
- $\bullet$  3 wash levels  $\bullet$  Deluxe rack system  $\bullet$  Trimless appearance





SureClean<sup>™</sup> Wash System cleans dishes completely.





Piranha<sup>™</sup> Anti-Jamming Hard Food Disposer eliminates the need to pre-rinse dishes. (GSC3400 Series only)



POTSCRUBBER Cycle



Hi-Temp Wash Option



PORTABLE NOW





### GE GSC3430ZWW/GSC3400ZBL

• 6 cycles/19 options • Light Wash cycle • Dual Filtration • 6-hour Delay Start Option (on dial) • Piranha<sup>™</sup> Anti-Jamming Hard Food Disposer • GE QuietMotor • Super silverware basket • QuietPower<sup>™</sup> I Package • Rinse Aid dispenser with indicator



### GE GSC3200ZBL/GSC3230ZWW

- 5 cycles/14 options Deluxe silverware basket Standard Quiet Package
- Rinse Aid dispenser

# GE Spacemaker®: Undersink





SINGLE SINK BOWL

OFFSET INSTALLATION FOR USE WITH DISPOSER



# GE

# GSM2100ZAD/WH

• 5 cycles/8 options • POTSCRUBBER Cycle • Normal Wash cycle • Short Wash cycle (on dial) • Plate Warmer cycle (on dial) • Rinse Only/Hold cycle (on dial) • 2 wash levels • Spacemaker\* upper rack • Deluxe lower rack • Deluxe silverware bas