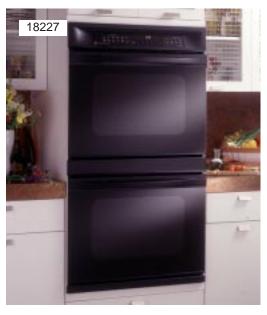

# TRUE PERFORMANCE & FLEXIBILITY

GE Wall Ovens feature the TrueTemp<sup>™</sup> System, providing exceptional cooking performance through advanced technology and innovative design. TrueTemp<sup>™</sup> offers SmartLogic Electronic Controls that monitor and maintain oven temperature; a Platinum Oven Sensor senses sudden heat loss, and responds with more power; and a powerful bake element (our most powerful ever!), that delivers 3410 watts of even heat distribution. But delivering consistently even oven temperatures is only the beginning.

# THE MOST VERSATILE OVEN IN AMERICA IS ALSO THE MOST ACCURATE OVEN IN AMERICA!\*

These ovens can be installed in a wall or cabinet, or under a counter with a gas or electric cooktop. All GE 30" built-in ovens fit into common cut-out spaces making it easy to replace an installed oven with an upgrade. And the flush installation appearance is the final touch!