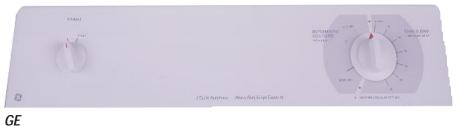

# GE PROFILE<sup>™</sup> LAUNDRY

ALL WASHERS INCLUDE • GentlePower<sup>™</sup> Agitator • PermaTuf II<sup>™</sup> Basket • ColorLogic<sup>™</sup> • Self-cleaning filter • Bleach dispenser • Fabric Softener dispenser • Steel drive transmission • Auto Balance Suspension System • 100% front serviceable

Super Capacity with a 3.2 cu. ft. basket is one of the largest capacity washers in the world!

The GentlePower<sup>®</sup> Agitator adapts to the clothes load providing gentle and effective washing action.

100% Front Serviceable for easy access to operational parts without moving the unit.

GE Profile<sup>™</sup> Insulation dramatically reduces noise and vibration.

GE Profile<sup>™</sup> WPSR4130WWW (Shown with DPSR475EWWW) • Super capacity • SensorWash<sup>™</sup> • 4 wash/spin speed combinations • 4 wash/rinse temperatures • Variable water levels • 13 wash cycles • Spot Soak<sup>™</sup> • HandWash<sup>®</sup>