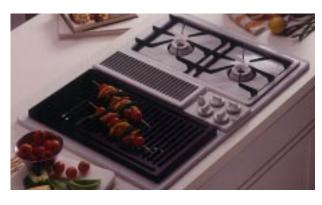

### All The Style You Can Imagine. All The Performance You Deserve.

GE has continued to expand the exciting GE Profile Performance<sup>™</sup> Series. This year, the big news is the introduction of an exciting new line of GE Profile Performance<sup>™</sup> CustomStyle<sup>™</sup> refrigerators. Available in both top-freezer and side-by-side models, the exclusive CustomStyle design makes it easier than ever to achieve the custom, built-in look that today's discriminating consumer desires. The small news is the addition of a unique warming drawer to the GE Profile Performance Series. Small news because it fits in the space of an ordinary kitchen drawer (which is very good news to people who want all the latest conveniences for their dream kitchen). Of course, every appliance in this series, whether built-in or free-standing, has to measure up to the highest standards for both design and performance.