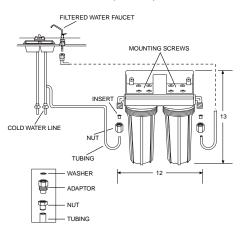

# **DUAL CARBON FILTRATION SYSTEMS: GE SYSTEMS**

# **CarbonBlock System**

Superior Carbon Block Technology–Cleaner Performance

# INTRODUCING THE NEW CARBONBLOCK SYSTEM. ENGINEERED TO PROVIDE SUPERIOR TECHNOLOGY AND CLEANER PERFORMANCE.

#### THESE MODELS INCLUDE

SmartWater<sup>™</sup> Faucet with Electronic Monitor Indicator light on the faucet base shows when filters need replacement.

Amber "Filter" Light: Indicates when to replace filters for the highest quality water.

Note: Batteries are included. Filter Cartridges should be changed every six months, when monitor indicates replacement, or if faucet water pressure drops.

#### Filter Options Model specific filters are included with filtration system selected (see options shown); or model is available without filters (Model GXEM01B).

## NSF Approved

NSF is the most highly recognized independent testing institution in the water treatment industry. NSF inspects, tests and certifies our product performance. See page 153 for details.

SmartWater<sup>™</sup> Faucet Separate faucet is used only when filtered water is needed, extending filter life.