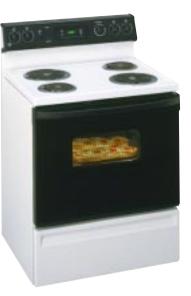

black glass door



#### GE JBP24BB

- White or Almond Largest oven in America\*
  Super 5.0 cu. ft. capacity oven Standard window
- Super 5.0 cu. it. capacity oven Standard wir • QuickSet II oven controls (refer to page 87)



GE JBP19BB • White • QuickSet I oven controls with auto self-clean (refer to page 87)

## $QUICKCLEAN^{TM}$ STANDARD CLEAN

ALL MODELS INCLUDE • Clean-Well<sup>™</sup> Cooktop System • Heating element "ON" indicator light • Removable full-width storage drawer • Four leveling legs with Easy Level System • Removable one-piece chrome drip bowls



Lift-up cooktop locks into place for easy cleaning.



Clean-Well<sup>™</sup> Cooktop System contains spills so clean-up is simple.



Calrod® Heating Elements provide even heat distribution for better cooking performance.



#### GE JBS27BY

• White or almond • Standard clean oven • Lift-up cooktop • Plug-in Calrod <sup>®</sup> heating elements, two 8" and two 6" • Electronic clock and minute timer • Frameless black glass oven door with window • Designerstyle handle

JBS27WY (not shown) • White on white

JBS27AY (not shown) · Almond on almond



#### GE JBS23BB

 White or almond • Standard clean oven • Plug-in Calrod <sup>®</sup> heating elements, two 8" and two 6" • Electronic clock and minute timer • Frameless black glass oven door with window • Chrome visor handle



GE JBS26W

 White or almond • Standard clean oven • Plug-in Calrod <sup>®</sup> heating elements, one 8" and three 6" • Electronic clock and minute timer • Color-matched oven door with window • Chrome visor handle



#### GE JBS07V

- White o