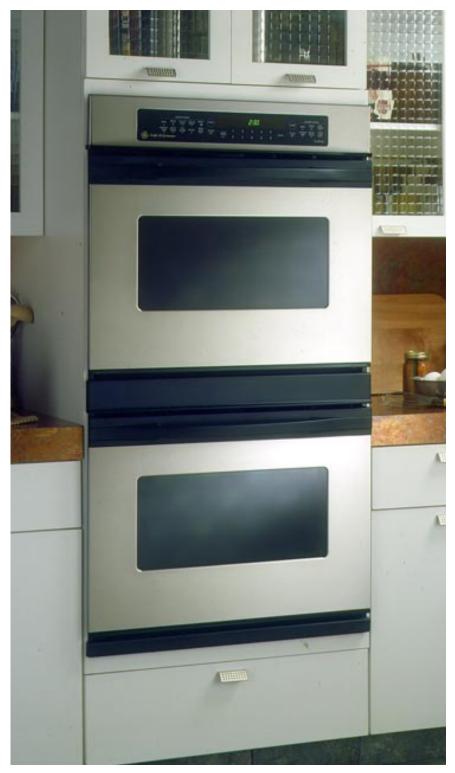

# TRUE PERFORMANCE & FLEXIBILITY

GE Wall Ovens feature the TrueTemp<sup>™</sup> System, providing exceptional cooking performance through advanced technology and innovative design. TrueTemp<sup>™</sup> offers SmartLogic Electronic Controls that monitor and maintain oven temperature; a Platinum Oven Sensor senses sudden heat loss, and responds with more power; and a powerful bake element (our most powerful ever!), that delivers 3410 watts of even heat distribution. But delivering consistently even oven temperatures is only the beginning.

JT950SA Double Oven

# THE MOST VERSATILE OVEN IN AMERICA IS ALSO THE MOST ACCURATE OVEN IN AMERICA!\*

These ovens can be installed in a wall or cabinet, or under a counter with a gas or electric cooktop. All GE 30" built-in ovens fit into common cut-out spaces making it easy to replace an installed oven with an upgrade. And the flush installation appearance is the final touch!