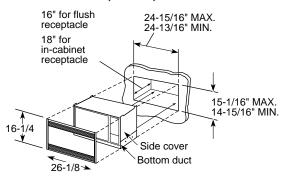

# THE MOST VERSATILE OVEN IN AMERICA IS ALSO THE MOST ACCURATE OVEN IN AMERICA!\*

These ovens can be installed in a wall or cabinet, or under a counter with a gas or electric cooktop. All GE 30" built-in ovens fit into common cut-out spaces making it easy to replace an installed oven with an upgrade. And the flush installation appearance is the final touch!