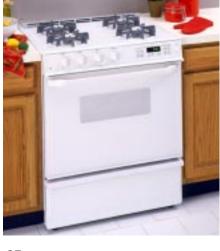

lectronic pilotless ignition • Selfcleaning oven with Delay Clean option • Sure Grip designer-style handle • Glass cooktop • Storage drawer • Control lock capability



#### GE Profile<sup>™</sup> JGSP44WEY

- White on white SmartSet Electronic Controls
- Sealed burners 
   Standard simmer burner
- Maximum output burner Deluxe cast grates
- JGSP44BEY (not shown) • Black on black
- JGSP44AEY (not shown)
- · Almond on almond

Model shown with required filler strip provided.

THESE MODELS INCLUDE • Electronic pilotless ignition • Frameless glass oven door • Designer-style handle • Interior oven light • Broiler pan with grid

#### Optional Accessory Trim Kits

Enhance the built-in look of these Slide-In Gas ranges with optional accessory trim kits (all models except JGSS05BEA), see page 182.



#### GE JGSP23WEY

• White on white • SmartSet Electronic Controls • Sealed burners • Standard Simmer burner • Self-cleaning oven with Delay Clean option • Control lock capability • White porcelain-enameled cooktop

• Standard cast grates • Storage drawer

JGSP23BEY (not shown)

Black on black



#### GE JGSS05BEA

• Black on black • Extra-large standard clean oven • Black porcelain-enameled lift-up cooktop • Twin rod supports • Separate broiler drawer with extra-large broiler pan and grid • Standard porcelain steel grates

## SLIDE-IN RANGES: 30" DOWNDRAFT ELECTRIC

#### BOTH MODELS

INCLUDE • Powerful downdraft venting system • Two-speed fan • Selfcleaning oven • Glass oven door with window • Designer-style handle • Electronic clock and

• Electronic clock and minute timer • Delay Bake