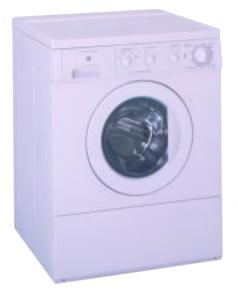

# GE

WSXH208V 120V Washer

• Front loading • High efficiency washer • 8 cycles: Regular (Heavy Soil, Medium Soil), Permanent Press (Medium Soil, Light Soil), Knits/Delicates, Pre-Wash, Extra-Rinse Cycle/Auto Option, 3 standard rinse cycles • 4 wash/rinse temperatures • Automatic water level adjustment • Fabric Softener dispenser • Bleach dispenser • Available in White on white