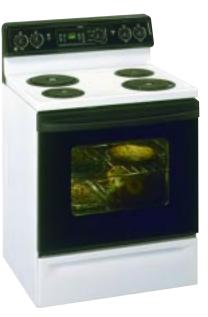

king results.



Six Pass Power Bake provides more power, total coverage and even cooking.



Largest Usable Oven Capacity\* has room enough for cooking an entire meal.



Lift-up cooktop locks into place for easy cleaning. Clean-Well<sup>™</sup> Cooktop System contains spills so clean-up is simple.



#### GE Profile™ JBP48AB

 Almond on almond • Largest oven in America\*
 Super 5.0 cu. ft. capacity oven • TrueTemp<sup>™</sup> System • SmartLogic<sup>™</sup> electronic controls • Six-pass power bake element • Right rear 6" burner with warming option • Big View window • QuickSet IV oven controls (refer to page 87) • Sure Grip handle
 Deluxe Calrod<sup>®</sup> heating elements • Automatic self-clean oven latch

JBP48WB (not shown)

- White on white
- JBP48BB (not shown)
- · Black on black



#### GE JBP35BB

White or Almond • Largest oven in America\*
Super 5.0 cu. ft. capacity oven • TrueTemp<sup>™</sup> System • SmartLogic<sup>™</sup> electronic controls
Six-pass power bake element • Big View window • QuickSet III oven controls (refer to page 87) • Deluxe Calrod<sup>®</sup> heating elements

\*Among leading manufacturers

Not all features available on all models.





#### GE JBP30WB

• White on white • Largest oven in America\*

Super 5.0 cu. ft. capacity oven • TrueTemp<sup>™</sup> System
SmartLogic<sup>™</sup> electronic controls • Six-pass power bake element • QuickSet III oven controls (refer to page 87) • Standard window • Deluxe Calrod<sup>®</sup> heating elements

- JBP30AB (not shown) • Almond on almond
- JBP30BB (not shown)
- Available in white or almond with bla