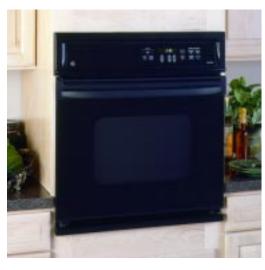

# TRUE PERFORMANCE & FLEXIBILITY

GE Wall Ovens feature the TrueTemp<sup>™</sup> System, providing exceptional cooking performance through advanced technology and innovative design. TrueTemp<sup>™</sup> offers SmartLogic Electronic Controls that monitor and maintain oven temperature; a Platinum Oven Sensor senses sudden heat loss, and responds with more power; and a powerful bake element (our most powerful ever!), that delivers 3410 watts of even heat distribution. But delivering consistently even oven temperatures is only the beginning.

# THE MOST VERSATILE OVEN IN AMERICA IS ALSO THE MOST ACCURATE OVEN IN AMERICA!\*

These ovens can be installed in a wall or cabinet, or under a counter with a gas or electric cooktop. All GE 30" built-in ovens fit into common cut-out spaces making it easy to replace an installed oven with an upgrade. And the flush installation appearance is the final touch!