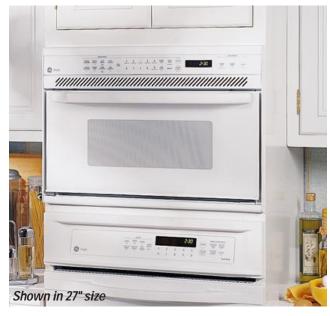

ability, refer to page 193.

# **BUILT-IN MICROWAVE OVENS**

ALL MODELS INCLUDE • 1.0 cu. ft. oven cavity • 800 watts\* • Sensor Cooking Controls for Popcorn, Cook, Reheat and Beverage pads • Express Cook

The new built-in microwave oven (JEB1095 and JEB1055) now fits a 27" or 30" configuration over a wall oven. A trim kit (included with all models) enables the unit to be adapted to a 30" width. The models are available in classic white and black. There is also a new stainless steel model available for the GE Profile Performance Series<sup>™</sup>.



Sensor Controls take the quesswork out of cooking.



The Built-In Microwave/ Convection Oven provides a true built-in appearance.



Convection cooking produces brown exteriors and moist interiors.

MICROWAVE/CONVECTION



# MICROWAVE ONLY



# GE Profile Performance Series<sup>™</sup> JEB1095SB

 Stainless steel 
 Combination Roast (probe) • Combination Cooking

- JEB1095BB (not shown) Black on black Convection Cooking
- Combination Roast (probe)
- Combination Cooking

JEB1095WB (not shown) • White on white

GE Profile<sup>™</sup> JEB1055WB • White on white • Auto Roast (probe)

JEB1055BB (not shown) Black on black



JEB1055WB control panel

\*IEC-705 Test Procedure

Not all features available on all models. For additional features, specifications and color availability, refer to page 194

# GE COUNTERTOP MICROWAVES



# OFFER SOMETHING FOR EVERYONE.

Size and power are typical of the choices available from GE. From .5 to 1.8 cu. ft. and from 600 to 1100 watts. GE has a countertop microwave oven for every need imaginable. T