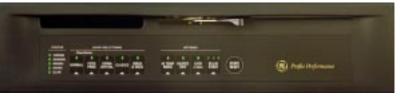

#### GE Profile Performance Series<sup>™</sup>

**TNS22BRC** Installed Trim Stainless Steel Dispenser Model • 21.7 cu. ft. capacity • Factory-installed stainless steel panels, trim and full-length handles