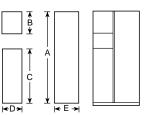

### Compact 6.0 to 1.7 cu. ft. Spacemaker<sup>™</sup> Refrigerators

GE

TAX6SNXWH/WN • 6.0 cu. ft. capacity • 2 adjustable cabinet shelves • Reversible door • Optional black panel or custom wood panel available with TK6 trim kit • Available in White (WH) or Woodgrain (WN)

GE TAX4SNYWH

- 3.7 cu. ft. capacity 2 cabinet shelves 1 full-width vegetable/fruit pan Rounded door Reversible door
- Available in White only

GE TAX4ANXWN • 3.7 cu. ft. capacity • 3 cabinet shelves

• 2 door shelves • Available in Woodgrain only

#### GE TAX2SNBWH

• 1.7 cu. ft. capacity • 1 cabinet shelf • 1-1/2 door shelves with retaining rod • Available in White only

*TAX2SNYWN* (not shown) • Available in Woodgrain only