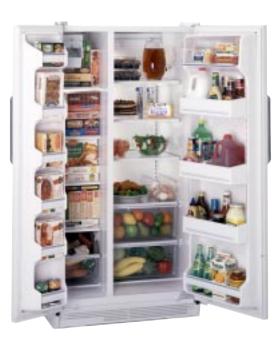

### SIDE-BY-SIDE CUSTOMSTYLE<sup>™</sup> MODELS: 24 CU. FT.

ALL MODELS INCLUDE • Quiet Package • Quick Space<sup>™</sup> shelf • Spacemaker<sup>™</sup> adjustable gallon door bins • Two slide-out, spill-proof glass shelves • Wire Everwhite slide-out freezer baskets • Smart Storage System • Beverage rack

### SIDE-BY-SIDE CUSTOMSTYLE<sup>™</sup> MODELS: 24 TO 21 CU. FT.

Refrigerator JustomSt

Laundry

ALL MODELS INCLUDE • Quick Space<sup>™</sup> shelf • Spacemaker<sup>™</sup> adjustable gallon door bins • Two slide-out, spill-proof glass shelves Wire Everwhite slide-out freezer baskets • Smart Storage System • Beverage rack