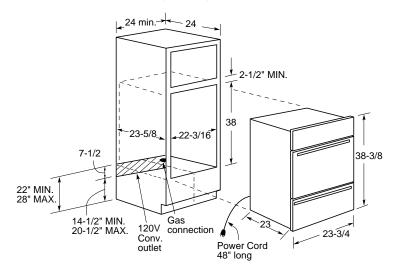

| ◀ 17 x 15                  | x 18-7/8    |
| Power/Ratings                                                                 |                            |             |
| Gas oven electrical rating                                                    | 120V 6                     | 0Hz, 5A     |
| cas even decendentating                                                       | 14.5 - Oven                | 101 IL; 011 |
| Oven /broiler burners (000's BTU's)                                           | 13.0 - Broil               | 14.5        |
| *WW = White on white, BB = Black on black.                                    |                            |             |

\*WW = White on white, BB = Black on black. Factory set for Natural Gas.

### Built-In Gas Oven Dimensions (in inches)





### Installation Information:

Before installing, consult installation instructions [Pub. No. 31-10155 (JGRP17); Pub. No. 31-10156 (JGRS14)] packed with product for current dimensional data.

Note: Cabinets installed adjacent to wall ovens must have an adhesion spec of at least 194° F temperature rating.

## $30^{\prime\prime}$ and $27^{\prime\prime}$ Warming Drawers

| Features<br>Temperature control<br>Proof (80°F.)                                                                                                                                                                                                                       | 30" Warming Drawers<br>JTD910SB<br>JTD910WB<br>JTD910AB<br>JTD910BB                          | 27" Warming Drawers<br>JKD910SB<br>JKD910WB