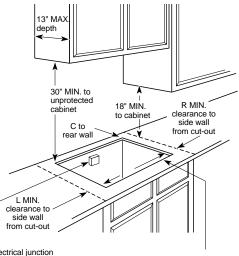

GE undersink dishwasher model GSM2100. Refer to cooktop installation instructions packed with product for current dimensional data.

Note: If installing with a GE Profile Performance.<sup>™</sup> GE Profile<sup>™</sup> or GE Telescopic Downdraft System, consult both cooktop and downdraft installation instructions packed with product before installing. Cooktop gas/electric supply may need to be re-routed to install downdraft.

**Note:** The countertop must be at least 26" deep with a flat surface area of 23-1/2" or more, front to back. In addition, other clearances to the front edge of the countertop must be considered.

\*SS = Stainless Steel, WW = White on white, AA = Almond on almond, BB = Black on black, BC = Brushed-Chrome, WH = White.

### Counter Installation Dimensions (in inches)



Electrical junction box 12" MIN. below countertop

Cut should not interfere with cabinet structure at front

Filler Trim Kit—When replacing an old GE 30° cooktop (with larger opening) with Model JP326WV, JP326AV, JP326BV or JP326CV, use the following one-piece trim kit to fill in the over-size hole. Available at additional cost. JXTR30A (Almond) JXTR30B (Black) JXTR30W (White)

### Built-In Cooktop Dimensions (in inches)



#### Dimensions (in inches)

|         | Ove    | erall  | Cutout |         | To    | num Spa<br>o Neares<br>oustible | To Edge<br>of Front<br>Counter<br>(Min.) |       |
|---------|--------|--------|--------|---------|-------|---------------------------------|------------------------------------------|-------|
| Model   | W      | D      | Α      | В       | С     |