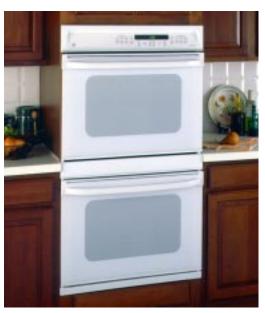

# TRUE PERFORMANCE & FLEXIBILITY

GE Wall Ovens feature the TrueTemp<sup>™</sup> System, providing exceptional cooking performance through advanced technology and innovative design. TrueTemp<sup>™</sup> offers SmartLogic Electronic Controls that monitor and maintain oven temperature; a Platinum Oven Sensor senses sudden heat loss, and responds with more power; and a powerful bake element (our most powerful ever!), that delivers 3410 watts of even heat distribution. But delivering consistently even oven temperatures is only the beginning.

# THE MOST VERSATILE OVEN IN AMERICA IS ALSO THE MOST ACCURATE OVEN IN AMERICA!\*

These ovens can be installed in a wall or cabinet, or under a counter with a gas or electric cooktop. All GE 30" built-in ovens fit into common cut-out spaces making it easy to replace an installed oven with an upgrade. And the flush installation appearance is the final touch!

But there's still more to tell! Profile Performance Series<sup>™</sup> offers professional touches like the Gourmet Shelf, that features "baking stones" as part of the rack. Dough rises more quickly and efficiently with our innovative "proofing" feature. Consistent cooking. Versatile placement. Professional features. GE Wall Ovens deliver in both cooking performance and flexibility.