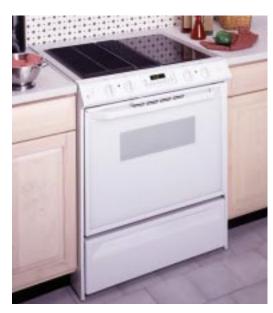

ners • Standard Simmer burner • Self-cleaning oven with Delay Clean option • Control lock capability • White porcelain-enameled cooktop

• Standard cast grates • Storage drawer

JGSP23BEY (not shown)

Black on black



#### GE JGSS05BEA

• Black on black • Extra-large standard clean oven • Black porcelain-enameled lift-up cooktop • Twin rod supports • Separate broiler drawer with extra-large broiler pan and grid • Standard porcelain steel grates

## SLIDE-IN RANGES: 30" DOWNDRAFT ELECTRIC

#### BOTH MODELS

INCLUDE • Powerful downdraft venting system • Two-speed fan • Selfcleaning oven • Glass oven door with window • Designer-style handle • Electronic clock and

• Electronic clock and minute timer • Delay Bake option • Dual modular porcelain-enameled cooktop • Storage drawer (half depth)



GE JSP69WV • White on white JSP69BV (not shown) • Black on black The modular cooktop on these models allows you to customize the range to suit your convenience and food preparation needs. Downdraft venting allows you to fry, griddle or even grill without an overhead vent hood. These ranges are equipped with a grill module, other modules shown are available at additional cost.



RADIANT MODULE JXGR63B—Frameless module has patterned glass top with two 7" radiant heating elements.



GRIDDLE ACCESSORY JXGL90—(For use with grill module) Place over heating element from grill module. Griddle accessory has a non-stick coating.



COIL MODULES JXGC53W—White on white, JXGC53B—Black on black. One 8" and one 6" plug-in heating element with removable one-piece drip bowls.



GRILL MODULE JXGG50—Has