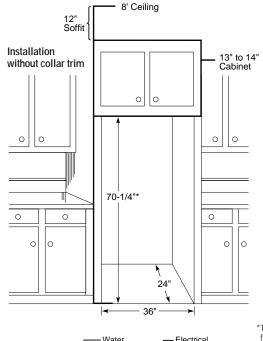

### TRIMLESS MODELS: INSTALLATION MADE EASY, SIMPLY SLIDE IN

The trimless CustomStyle units install by simply sliding into—way into—the space between cabinets. Because they align with counters, CustomStyle refrigerators instantly look built-in. And there's nothing to attach or custom build. Available in white, black, stainless steel and almond.

Trimless models shown on pages 12 and 13.

GE Profile<sup>™</sup> Installed Trim Model TPX24BPB shown with a custom wood panels and optional collar trim TRMBISWW.

### Optional collar trim: available for all models listed below.

The optional collar trim is just another way GE lets you integrate our CustomStyle<sup>™</sup> refrigerators into your kitchen decor. Available in white, black, almond and stainless steel, this trim frames the refrigerator facade, adding to the finished look of a built-in, custom kitchen. Collar trim: TRMBISWW, TRMBISBB, TRMBISAA, TRMBISSS.