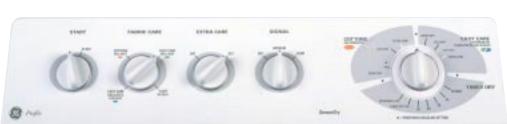

# GE'S ULTRA FABRIC CARE SYSTEM GIVES YOUR WASH THE PERFORMANCE YOU DESERVE.

WPSF4170W/DPSF495EW

You expect a great deal from the GE brand. Dependability. Flexibility. Efficiency. But the number one reason that households across the country choose GE, is performance. So it should come as no surprise that these laundry pairs offer those performance features that you demand. Like SensorWash,<sup>56</sup> that regulates water temperatures exactly the way you want them for just right clothing care. Like matched color-codings on cycle and timer selections that make it easy for anyone to do the laundry. And the SpotSoak<sup>56</sup> feature makes pre-treating stains a simple matter. It's like having a faucet right at your washer. GE's Front-Loading models can be placed side-by-side, stacked, built-in, or under the counter for added space savings. And they typically use 22 to 25 gallons of water vs. 35 to 40 gallons in a standard washer. Finally, the tumble action of front-loaders provides less wear and tear on clothes. But washers are only half the story. SensorDry shuts off the dryer the minute clothes are dry, preventing fading from over drying. And the sturdy Dryer Rack is designed to dry items such as washable sneakers and stuffed animals without all the clanging! Both GE Washers and Dryers have wide openings and super capacities that welcome family-size laundry loads. And on top of all this, they're ultra quiet and impeccably styled. So if you're inclined to choose performance, along with flexibility and style—your search is over. You've just chosen GE.

# GE PROFILE PERFORMANCE SERIES<sup>™</sup> LAUNDRY

BOTH MODELS INCLUDE • GentlePower<sup>™</sup> Agitator • PermaTuf II<sup>™</sup> Basket • Self-cleaning filter • Bleach dispenser • Fabric Softener dispenser • Steel drive transmission • Auto Balance Suspension System • 100% front serviceable

SensorWash<sup>™</sup> senses and adjusts incoming water temperature for wash cycles to maximize detergent's potential.

UltraCare handles ultra fine fabrics with exquisite care.

ColorLogic<sup>™</sup> color-coded cycle buttons allow you to correctly select the temperature and optimum wash/spin speed for each fabric type.

SpotSoak<sup>™</sup> provides a 7-second spray of water to assist in stain pre-treatment. It's like having a sink right at your washer.

Not all features available on all models. For additional features, specifications and color availability, refer to page 155.