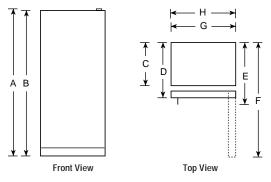

#### Side-By-Side Refrigerators

GE CustomStyle" extends 26" from wall 26" saves nearly 7"

"Because they install nearly flush with the cabinets, these refrigerators save floor space. They don't stick out into the kitchen!"

### The Only CustomStyle<sup>™</sup> Top-Freezer Refrigerator: Choose A Trimless Or Installed Trim Model

This is the first top-freezer refrigerator designed to align with countertops and not stick out or take up valuable floor space, evoking the "premium impression" of a custom built-in kitchen. Best of all, it has full-capacity storage and saves nearly 5" of floor space.