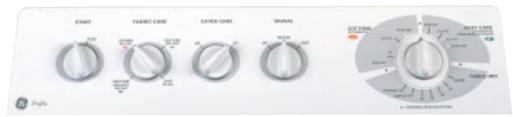

# GE'S ULTRA FABRIC CARE SYSTEM GIVES YOUR WASH THE PERFORMANCE YOU DESERVE.

WPSF4170W/DPSF495EW

You expect a great deal from the GE brand. Dependability. Flexibility. Efficiency. But the number one reason that households across the country choose GE, is performance. So it should come as no surprise that these laundry pairs offer those performance features that you demand. Like SensorWash,<sup>56</sup> that regulates water temperatures exactly the way you want them for just right clothing care. Like matched color-codings on cycle and timer selections that make it easy for anyone to do the laundry. And the SpotSoak<sup>56</sup> feature makes pre-treating stains a simple matter. It's like having a faucet right at your washer. GE's Front-Loading models can be placed side-by-side, stacked, built-in, or under the counter for added space savings. And they typically use 22 to 25 gallons of water vs. 35 to 40 gallons in a standard washer. Finally, the tumble action of front-loaders provides less wear and tear on clothes. But washers are only half the story. SensorDry shuts off the dryer the minute clothes are dry, preventing fading from over drying. And the sturdy Dryer Rack is designed to dry items such as washable sneakers and stuffed animals without all the clanging! Both GE Washers and Dryers have wide openings and super capacities that welcome family-size laundry loads. And on top of all this, they're ultra quiet and impeccably styled. So if you're inclined to choose performance, along with flexibility and style—your search is over. You've just chosen GE.

# GE PROFILE PERFORMANCE SERIES<sup>™</sup> LAUNDRY

BOTH MODELS INCLUDE • GentlePower<sup>™</sup> Agitator • PermaTuf II<sup>™</sup> Basket • Self-cleaning filter • Bleach dispenser • Fabric Softener dispenser • Steel drive transmission • Auto Balance Suspension System • 100% front serviceable

SensorWash<sup>™</sup> senses and adjusts incoming water temperature for wash cycles to maximize detergent's potential.

UltraCare handles ultra fine fabrics with exquisite care.

ColorLogic<sup>™</sup> color-coded cycle buttons allow you to correctly select the temperature and optimum wash/spin speed for each fabric type.

SpotSoak<sup>™</sup> provides a 7-second spray of water to assist in stain pre-treatment. It's like having a sink right at your washer.

Not all features available on all models. For additional features, specifications and color availability, refer to page 155.