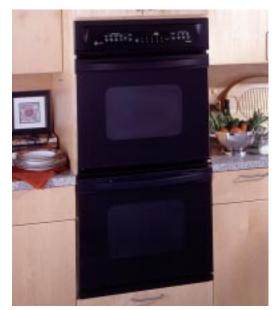

JT950SA Double Oven

# THE MOST VERSATILE OVEN IN AMERICA IS ALSO THE MOST ACCURATE OVEN IN AMERICA!\*

These ovens can be installed in a wall or cabinet, or under a counter with a gas or electric cooktop. All GE 30" built-in ovens fit into common cut-out spaces making it easy to replace an installed oven with an upgrade. And the flush installation appearance is the final touch!

But there's still more to tell! Profile Performance Series<sup>™</sup> offers professional touches like the Gourmet Shelf, that features "baking stones" as part of the rack. Dough rises more quickly and efficiently with our innovative "proofing" feature. Consistent cooking. Versatile placement. Professional features. GE Wall Ovens deliver in both cooking performance and flexibility.