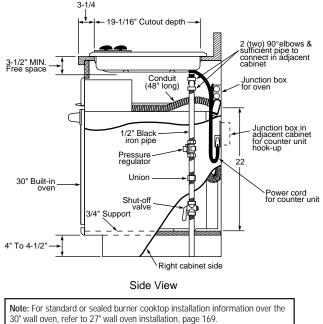

# TRUE PERFORMANCE & FLEXIBILITY

GE Wall Ovens feature the TrueTemp<sup>™</sup> System, providing exceptional cooking performance through advanced technology and innovative design. TrueTemp<sup>™</sup> offers SmartLogic Electronic Controls that monitor and maintain oven temperature; a Platinum Oven Sensor senses sudden heat loss, and responds with more power; and a powerful bake element (our most powerful ever!), that delivers 3410 watts of even heat distribution. But delivering consistently even oven temperatures is only the beginning.

# THE MOST VERSATILE OVEN IN AMERICA IS ALSO THE MOST ACCURATE OVEN IN AMERICA!\*

These ovens can be installed in a wall or cabinet, or under a counter with a gas or electric cooktop. All GE 30" built-in ovens fit into common cut-out spaces making it easy to replace an installed oven with an upgrade. And the flush installation appearance is the final touch!