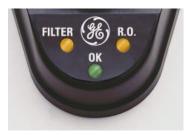

#### SmartWater<sup>™</sup> Faucet with Electronic Monitor

Conveniently indicates the performance of the unit and when to replace filters and membrane. Separate faucet is used only when filtered water is needed, extending filter life. Note: Batteries are included

Amber "Filter" Light: The pre-filter and post-filter cartridges need replacement. This occurs after 6 months, or 900 gallons of product water use, whichever occurs first.

Green "OK" Light:

The RO system is providing high-quality drinking water. Amber "RO" Light: The RO membrane needs replacement.

#### SmartWater<sup>™</sup> Faucet with Electronic Monitor

Conveniently indicates the performance of the unit and when to replace filters and membrane. Separate faucet is used only when filtered water is needed, extending filter life. Note: Batteries are included.

Amber "Filter" Light: The pre-filter and post-filter cartridges need replacement. This occurs after 6 months, or 900 gallons of product water use, whichever occurs first.

Green "OK" Light: The RO system is providing high-quality drinking water.

Amber "RO" Light: The RO membrane needs replacement.

Simple Installation Can be installed easily undercounter, in basement or other convenient location.