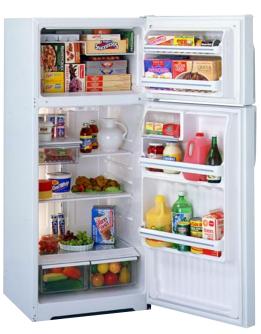

### THE FASTEST GROWING BRAND OF APPLIANCES IN AMERICA TODAY.

GE Profile<sup>™</sup> appliances were introduced in 1992 and immediately captured the consumer's imagination. And no wonder, Profile's innovative design and advanced convenience features clearly set them apart from the competition. It was Profile that introduced the first built-in-style refrigerator and now offers Water by Culligan.<sup>™</sup> Profile introduced the quietest dishwasher in America among leading brands, and the Profile free-standing range has TrueTemp,<sup>™</sup> the most accurate oven in America among leading manufacturers. When the consumer steps up to Profile, they never look back.

### TOP-FREEZER CUSTOMSTYLE<sup>™</sup> MODELS: 22 CU. FT.

ALL MODELS INCLUDE • Beverage Rack • Adjustable spill-proof glass shelves • Adjustable humidity vegetable/fruit crispers • Adjustable modular gallon door bins • Dual up-front temperature control (back-lit) • QuickSpace<sup>™</sup> shelf • Slide-out, spill-proof crisper cover • Quick Store<sup>™</sup> bin • Adjustable temperature meat pan • Adjustable dairy compartment

Slide-Out, Spill-Proof Crisper Cover pulls out for easy access and guick cleanup.

QuickSpace<sup>™</sup> Shelf slides back to store tall items.

Modular Door Bins store gallon

containers with ease.