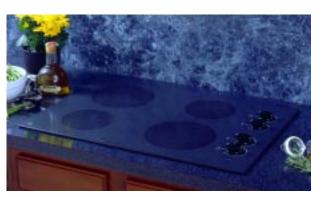

ON" indicator light • One-half rack

JTD910AB (not shown)

Almond on almond • 30" warming drawer

JTD910BB (not shown) • Black on black • 30" warming drawer

- JKD910WB (not shown)
- White on white 27" warming drawer
- JKD910AB (not shown)
- Almond on almond 27" warming drawer

#### JKD910BB (not shown)

Black on black • 27" warming drawer

# BUILT-IN COOKTOPS: 36" AND 30" ELECTRIC CLEANDESIGN

## ALL MODELS INCLUDE • Smooth-surface glass-ceramic CleanDesign cooktop

• Fingerprint and scratch resistant patterned glass cooktop



Flush Mount Installation creates a stunning visual effect. (Not available on stainless steel models)



Bridge Element for total cooking flexibility.



**Ribbon Heating Elements** direct heat straight up to the pan, providing even heat for uniform cooking.









## GE Profile Performance Series<sup>™</sup> JP960SA

 Stainless steel • 36" frameless cooktop • Five ribbon heating elements, one  $6^{"}$ , one 7", one dual ( $6^{"}/9^{"}$ ) and two 7" with connecting bridge burner • Five hot surface indicator lights

#### JP960WA (not shown)

- White on white Flush mount installation capability
- JP960AA (not shown)
- Almond on almond
- Flush mount installation capability

 Black on black • Flush mount

JP960BA (not shown)

installation capability

#### GE Profile Performance Series<sup>™</sup> JP930BA

• Black on black • 30" frameless cooktop • Four ribbon heating elements, one 6", one dual (6"/9") and two 7" with connecting bridge burner • Four hot surface indicator lights • Flush mount installation capability

JP930WA (not shown) • White on white