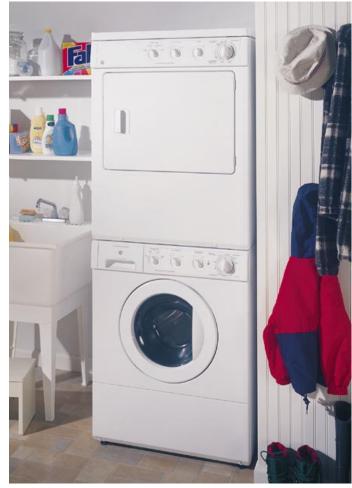

# GE'S ULTRA FABRIC CARE SYSTEM GIVES YOUR WASH THE PERFORMANCE YOU DESERVE.

WPSF4170W/DPSF495EW

You expect a great deal from the GE brand. Dependability. Flexibility. Efficiency. But the number one reason that households across the country choose GE, is performance. So it should come as no surprise that these laundry pairs offer those performance features that you demand. Like SensorWash,<sup>56</sup> that regulates water temperatures exactly the way you want them for just right clothing care. Like matched color-codings on cycle and timer selections that make it easy for anyone to do the laundry. And the SpotSoak<sup>56</sup> feature makes pre-treating stains a simple matter. It's like having a faucet right at your washer. GE's Front-Loading models can be placed side-by-side, stacked, built-in, or under the counter for added space savings. And they typically use 22 to 25 gallons of water vs. 35 to 40 gallons in a standard washer. Finally, the tumble action of front-loaders provides less wear and tear on clothes. But washers are only half the story. SensorDry shuts off the dryer the minute clothes are dry, preventing fading from over drying. And the sturdy Dryer Rack is designed to dry items such as washable sneakers and stuffed animals without all the clanging! Both GE Washers and Dryers have wide openings and super capacities that welcome family-size laundry loads. And on top of all this, they're ultra quiet and impeccably styled. So if you're inclined to choose performance, along with flexibility and style—your search is over. You've just chosen GE.