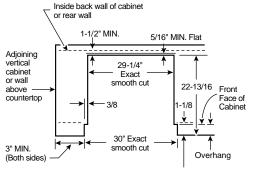

| 40                           |

\*WW = White on white, BB = Black on black, WH = White, AD = Almond.

#### 30" Drop-In Range Dimensions (in inches)



Note: Cabinets installed adjacent to drop-in electric ranges must have an adhesion spec of at least 194° F temperature rating.

Installation Information: Before installing, consult installation instructions (Pub. No. 31-10129) packed with product for current dimensional data.

Note: 30" Drop-In Ranges conform to requirements for 3" minimum spacing between range and adjacent side walls below countertop.

**IMPORTANT: 30" DROP-IN RANGES** ARE DESIGNED TO HANG FROM THE COUNTERTOP. IT DOES NOT REST ON THE FLOOR. FOR INSTALLATION ALTERNATIVES, REFER TO INSTALLATION INSTRUCTIONS PACKED WITH PRODUCT.

#### Countertop Cutout—Top View



If countertop edge is formed, this dimension must extend to flat area

All GE ranges are equipped with an Anti-Tip device. The installation of this device is an important, required step in the installation of the range

Water Systems

Laundry

## SPACEMAKER<sup>™</sup> 27" DROP-IN ELECTRIC RANGES

|                                                       | GE Profile <sup>™</sup>     | GE                                    |                                       |  |  |
|-------------------------------------------------------|-----------------------------|---------------------------------------|---------------------------------------|--|--|
|                                                       | JMP31WA                     | JMP28BA                               | JMS08BA