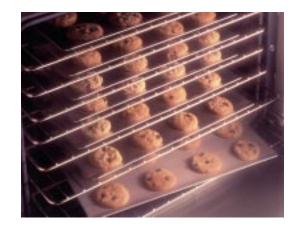

# A GE WALL OVEN CAN BE FOUR OVENS IN ONE.

- 1. Conventional Baking
- 2. Conventional Broil (variable temp)
- 3. Convection Bake
- 4. Convection Roast

The addition of a convection oven gives you a whole new range of possibilities. Especially since it requires no additional space. With convection cooking, you'll find roasts turn out beautifully brown on the outside, yet tender and juicy on the inside. If you enjoy baking, you'll delight in the way your baked goods maintain their delicate texture while turning a delicious golden brown. On a practical level, convection cooking saves time and allows you to cook at lower temperatures.

GE convection ranges use the European or "true" convection system. The difference between "us and them" is a third dual loop heating element that surrounds the convection fan in the back wall of the oven. This extra fan at the rear of the oven gently circulates heated air evenly throughout the entire oven cavity—under and around the food. The moving air penetrates foods faster than stationary air.