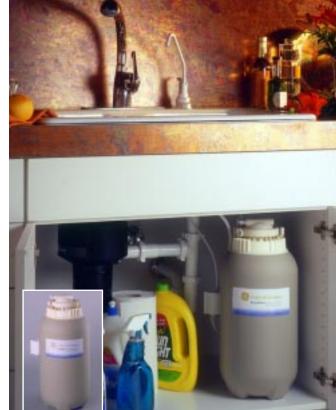

### MONITORED REVERSE OSMOSIS FILTRATION: GE Profile Performance<sup>TM</sup> System

#### THESE MODELS INCLUDE

All-In-One System Space-saving design installs in less space than conventional models.

Designer-Style Faucet Allows you to customize the faucet color to complement the kitchen (see right for model/color selections).

Installation Flexibility Can be installed vertically or horizontally undercounter, in basement or other convenient location.

**GE Profile** Performance **Series**<sup>™</sup>

**Reverse Osmosis** Filtration System with White on white Faucet and Monitor

**GE Profile** Performance **Series**<sup>™</sup> PNRV18ZWW PNRV18ZBB **Reverse Osmosis** 

Filtration System with Black on black Faucet and Monitor

**GE Profile** Performance **Series**<sup>™</sup> PNRV18ZWH

**Reverse Osmosis** Filtration System with Chrome on white Faucet and Monitor

Performance Series" PNRV18ZBL