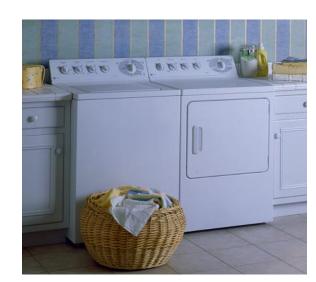

# GE'S ULTRA FABRIC CARE SYSTEM GIVES YOUR WASH THE PERFORMANCE YOU DESERVE.

WPSF4170W/DPSF495EW

You expect a great deal from the GE brand. Dependability. Flexibility. Efficiency. But the number one reason that households across the country choose GE, is performance. So it should come as no surprise that these laundry pairs offer those performance features that you demand. Like SensorWash,<sup>56</sup> that regulates water temperatures exactly the way you want them for just right clothing care. Like matched color-codings on cycle and timer selections that make it easy for anyone to do the laundry. And the SpotSoak<sup>56</sup> feature makes pre-treating stains a simple matter. It's like having a faucet right at your washer. GE's Front-Loading models can be placed side-by-side, stacked, built-in, or under the counter for added space savings. And they typically use 22 to 25 gallons of water vs. 35 to 40 gallons in a standard washer. Finally, the tumble action of front-loaders provides less wear and tear on clothes. But washers are only half the story. SensorDry shuts off the dryer the minute clothes are dry, preventing fading from over drying. And the sturdy Dryer Rack is designed to dry items such as washable sneakers and stuffed animals without all the clanging! Both GE Washers and Dryers have wide openings and super capacities that welcome family-size laundry loads. And on top of all this, they're ultra quiet and impeccably styled. So if you're inclined to choose performance, along with flexibility and style—your search is over. You've just chosen GE.

# GE PROFILE PERFORMANCE SERIES<sup>™</sup> LAUNDRY

BOTH MODELS INCLUDE • GentlePower<sup>™</sup> Agitator • PermaTuf II<sup>™</sup> Basket • Self-cleaning filter • Bleach dispenser • Fabric Softener dispenser • Steel drive transmission • Auto Balance Suspension System • 100% front serviceable