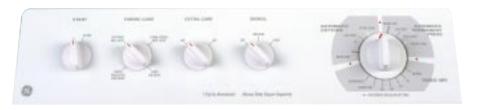

# GE'S ULTRA FABRIC CARE SYSTEM GIVES YOUR WASH THE PERFORMANCE YOU DESERVE.

WPSF4170W/DPSF495EW

You expect a great deal from the GE brand. Dependability. Flexibility. Efficiency. But the number one reason that households across the country choose GE, is performance. So it should come as no surprise that these laundry pairs offer those performance features that you demand. Like SensorWash,<sup>56</sup> that regulates water temperatures exactly the way you want them for just right clothing care. Like matched color-codings on cycle and timer selections that make it easy for anyone to do the laundry. And the SpotSoak<sup>56</sup> feature makes pre-treating stains a simple matter. It's like having a faucet right at your washer. GE's Front-Loading models can be placed side-by-side, stacked, built-in, or under the counter for added space savings. And they typically use 22 to 25 gallons of water vs. 35 to 40 gallons in a standard washer. Finally, the tumble action of front-loaders provides less wear and tear on clothes. But washers are only half the story. SensorDry shuts off the dryer the minute clothes are dry, preventing fading from over drying. And the sturdy Dryer Rack is designed to dry items such as washable sneakers and stuffed animals without all the clanging! Both GE Washers and Dryers have wide openings and super capacities that welcome family-size laundry loads. And on top of all this, they're ultra quiet and impeccably styled. So if you're inclined to choose performance, along with flexibility and style—your search is over. You've just chosen GE.

# GE PROFILE PERFORMANCE SERIES<sup>™</sup> LAUNDRY

BOTH MODELS INCLUDE • GentlePower<sup>™</sup> Agitator • PermaTuf II<sup>™</sup> Basket • Self-cleaning filter • Bleach dispenser • Fabric Softener dispenser • Steel drive transmission • Auto Balance Suspension System • 100% front serviceable

SensorWash<sup>™</sup> senses and adjusts incoming water temperature for wash cycles to maximize detergent's potential.

UltraCare handles ultra fine fabrics with exquisite care.

ColorLogic<sup>™</sup> color-coded cycle buttons allow you to correctly select the temperature and optimum wash/spin speed for each fabric type.

SpotSoak<sup>™</sup> provides a 7-second spray of water to assist in stain pre-treatment. It's like having a sink right at your washer.

Not all features available on all models. For additional features, specifications and color availability, refer to page 155.