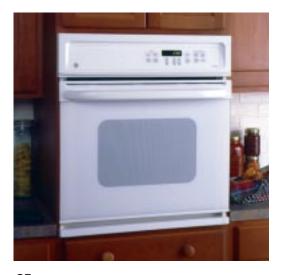

# TRUE PERFORMANCE & FLEXIBILITY

GE Wall Ovens feature the TrueTemp<sup>™</sup> System, providing exceptional cooking performance through advanced technology and innovative design. TrueTemp<sup>™</sup> offers SmartLogic Electronic Controls that monitor and maintain oven temperature; a Platinum Oven Sensor senses sudden heat loss, and responds with more power; and a powerful bake element (our most powerful ever!), that delivers 3410 watts of even heat distribution. But delivering consistently even oven temperatures is only the beginning.

# THE MOST VERSATILE OVEN IN AMERICA IS ALSO THE MOST ACCURATE OVEN IN AMERICA!\*

These ovens can be installed in a wall or cabinet, or under a counter with a gas or electric cooktop. All GE 30" built-in ovens fit into common cut-out spaces making it easy to replace an installed oven with an upgrade. And the flush installation appearance is the final touch!