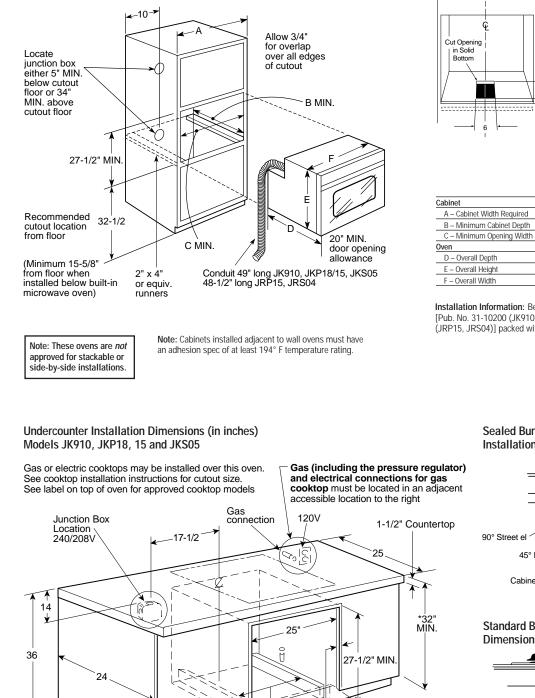

# TRUE PERFORMANCE & FLEXIBILITY

GE Wall Ovens feature the TrueTemp<sup>™</sup> System, providing exceptional cooking performance through advanced technology and innovative design. TrueTemp<sup>™</sup> offers SmartLogic Electronic Controls that monitor and maintain oven temperature; a Platinum Oven Sensor senses sudden heat loss, and responds with more power; and a powerful bake element (our most powerful ever!), that delivers 3410 watts of even heat distribution. But delivering consistently even oven temperatures is only the beginning.

# THE MOST VERSATILE OVEN IN AMERICA IS ALSO THE MOST ACCURATE OVEN IN AMERICA!\*

These ovens can be installed in a wall or cabinet, or under a counter with a gas or electric cooktop. All GE 30" built-in ovens fit into common cut-out spaces making it easy to replace an installed oven with an upgrade. And the flush installation appearance is the final touch!