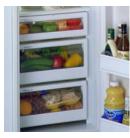

### BOTTOM-FREEZER MODELS: 22 TO 18 CU. FT.

ALL MODELS INCLUDE • Adjustable humidity vegetable/fruit crispers • Snack pan • Wire Everwhite sliding freezer basket • 4 modular door bins • Equipped for optional automatic icemaker

Modular Fresh Food Gallon Door Storage provides maximum storage flexibility.

Spill-Proof Shelves help contain spills for ease of cleaning. (Not available on TCX18IAC)

Wire Slide-Out Can Dispenser for easy dispensing of your favorite beverage. (Not available on TCX18IAC)