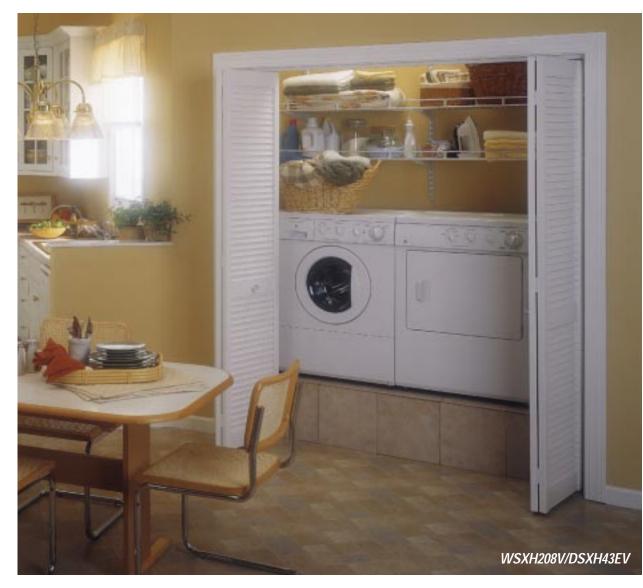

# GE

WSXH208V 120V Washer

• Front loading • High efficiency washer • 8 cycles: Regular (Heavy Soil, Medium Soil), Permanent Press (Medium Soil, Light Soil), Knits/Delicates, Pre-Wash, Extra-Rinse Cycle/Auto Option, 3 standard rinse cycles • 4 wash/rinse temperatures • Automatic water level adjustment • Fabric Softener dispenser • Bleach dispenser • Available in White on white

# GE

DSXH43EV/GV 240V Dryer

Tumble drying • 4 Time Dry cycles (Regular, Permanent Press, Knits/Delicates, Air Fluff)
• 3 Auto Dry cycles (Regular, Permanent Press, Knits/Delicates) • 3 temperature options • Air Fluff (No Heat) • End-of-cycle signal • Reverse-A-Door
• Drum light • Available in White on white