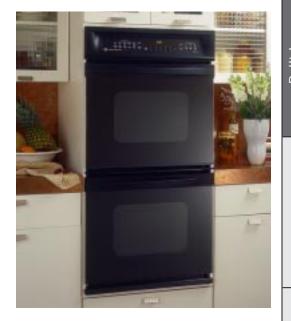

JT950SA Double Oven

# THE MOST VERSATILE OVEN IN AMERICA IS ALSO THE MOST ACCURATE OVEN IN AMERICA!\*

These ovens can be installed in a wall or cabinet, or under a counter with a gas or electric cooktop. All GE 30" built-in ovens fit into common cut-out spaces making it easy to replace an installed oven with an upgrade. And the flush installation appearance is the final touch!

But there's still more to tell! Profile Performance Series<sup>™</sup> offers professional touches like the Gourmet Shelf, that features "baking stones" as part of the rack. Dough rises more quickly and efficiently with our innovative "proofing" feature. Consistent cooking. Versatile placement. Professional features. GE Wall Ovens deliver in both cooking performance and flexibility.