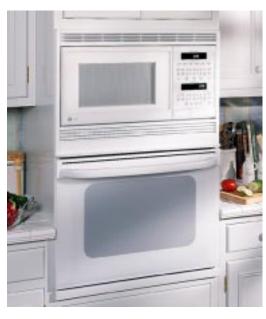

# TRUE PERFORMANCE & FLEXIBILITY

GE Wall Ovens feature the TrueTemp<sup>™</sup> System, providing exceptional cooking performance through advanced technology and innovative design. TrueTemp<sup>™</sup> offers SmartLogic Electronic Controls that monitor and maintain oven temperature; a Platinum Oven Sensor senses sudden heat loss, and responds with more power; and a powerful bake element (our most powerful ever!), that delivers 3410 watts of even heat distribution. But delivering consistently even oven temperatures is only the beginning.

# THE MOST VERSATILE OVEN IN AMERICA IS ALSO THE MOST ACCURATE OVEN IN AMERICA!\*

These ovens can be installed in a wall or cabinet, or under a counter with a gas or electric cooktop. All GE 30" built-in ovens fit into common cut-out spaces making it easy to replace an installed oven with an upgrade. And the flush installation appearance is the final touch!

But there's still more to tell! Profile Performance Series<sup>™</sup> offers professional touches like the Gourmet Shelf, that features "baking stones" as part of the rack. Dough rises more quickly and efficiently with our innovative "proofing" feature. Consistent cooking. Versatile placement. Professional features. GE Wall Ovens deliver in both cooking performance and flexibility.