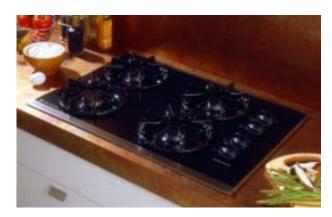

- JGP636AEV (not shown)
- Almond on almond



#### GE JGP626WEV

- White on white 36" cooktop Porcelain-enameled cooktop Precise Simmer burner
- Standard cast grates
- JGP626BEV (not shown) · Black on black
- JGP626AEV (not shown)
- Almond on almond



#### GE Profile<sup>™</sup> JGP645BEX

• Black on black • 36" downdraft cooktop • Tempered glass cooktop • Deluxe cast grates • Automatic re-ignition • 500 CFM • Upfront variable speed fan • Use optional GE accessory cover (JXBC55) for outdoor installation of blower • Detached blower for installation flexibility • **JXBA55 Downdraft** Venting Kit required for installation

JGP645WEX (not shown) · White on white

Not all features available on all models. For additional features, specifications and color availability, refer to pages 174-175.



#### GE Profile Performance Series<sup>™</sup> JGP930SEA

• Almond on almond • 30" cooktop

JGP336WEV (not shown) • White on white

JGP336BEV (not shown) Black on black

• Tempered glass cooktop • Precise Simmer burner • Maximum Output burner

• Stainless steel • 30" cooktop • Tempered glass cooktop • Deluxe cast grates • Precise Simmer burner • Maximum Output burner







#### GE JGP326BEV

GE Profile<sup>™</sup>

JGP336AEV

• Black on black • 30" cooktop • Sealed burners • Precise Simmer burner · Standard cast grates

JGP326WEV (not shown) • White on white

JGP326AEV (not shown) Almond on almond



#### GE JGP320EV

- 30" lift-up cooktop Glass control panel Standard porcelain steel grates Available in white or black

Not all features available on all models. For additional features, s