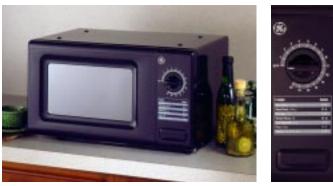

### Compact 6.0 to 1.7 cu. ft. Spacemaker<sup>™</sup> Refrigerators

GE

TAX6SNXWH/WN • 6.0 cu. ft. capacity • 2 adjustable cabinet shelves • Reversible door • Optional black panel or custom wood panel available with TK6 trim kit • Available in White (WH) or Woodgrain (WN)