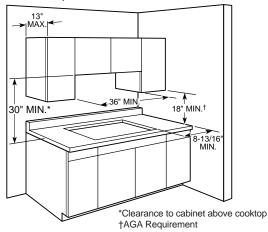

| 36 x 22-1/4             |
| Cooktop width (in inches)<br>Overall dimensions (WxD in inches)<br>Approximate shipping weight (lbs.)<br>Power/Ratings | 36 x 22-1/4<br>92       |

\*WW = White on white, BB = Black on black.

\*\*A set of LP orifices is included with each cooktop for LP conversion. Factory set for Natural Gas.

IMPORTANT: Cooktop is shipped with snorkel downdraft vent assembly. JXBA55 Kit (motor and blower assembly) required. Must be ordered with cooktop. JXBC55 Outdoor Cover. Optional accessory may be ordered for installation of motor and blower assembly on outside wall.

A minimum 36" side-to-side undercounter clearance is required for ease of installation. Unit is furnished with a 4-foot. 110V electric cord.

### Cabinet Requirements Dimensions (in inches)



### Gas and Electrical Supply Location Dimensions (in inches)



Gas and Electrical

Supply Location The gas supply pipe and the electrical supply receptacle entering the cabinet should be positioned as shown in the shaded areas. The cooktop is equipped with a 4' power supply cord and should reach any desired location on cabinet walls.

Power receptacle



Installation Information: Before installing, consult installation instructions (Pub. No. 31-0840) packed with product for current dimensional data.

### Downdraft Gas Cooktops Dimensions (in inches)

R



2 - 1/4

6-3/4

3-1/4

Refrigeration

14-7/8

Exhaust (Right or Left)



### Venting Options (in inches)

### Through the floor T Transition (Supplied with unit) тип עדעד 3-3/8-4-3/4 Moto 3-1/4" x 10" rectangular duct 17-1/4

## 00 3-