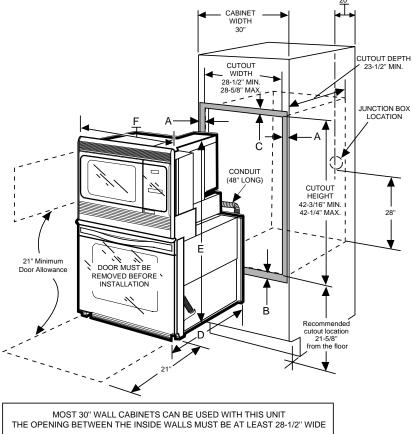

# THE MOST VERSATILE OVEN IN AMERICA IS ALSO THE MOST ACCURATE OVEN IN AMERICA!\*

These ovens can be installed in a wall or cabinet, or under a counter with a gas or electric cooktop. All GE 30" built-in ovens fit into common cut-out spaces making it easy to replace an installed oven with an upgrade. And the flush installation appearance is the final touch!