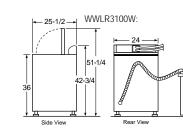

# WATER SOFTENING SYSTEM: GE PROFILE PERFORMANCE<sup>™</sup> SYSTEM

# Refrigeration

## THIS MODEL INCLUDES

#### Super Capacity Means Less Maintenance A 38,500 grain capacity helps assure an ample supply of soft water and provides for lifestyle changes.

*300 Ib. Salt Storage* Reduces the need for frequent salt replacement.

*High-Efficiency* Super capacity combined with the salt-efficiency of the unit provides cost savings and convenience. Reduces the need for frequent salt replacement.

**Demand-Initiated Regeneration** Softening system monitors water usage to determine proper amount of salt needed using demand-initiated regeneration (system will use only as much salt as needed).

*Easy Reading Backlit LCD Display* Eliminates the need for a flashlight to see display in difficult or dark locations.

**Program and Time Memory** Permanent memory maintains hardness and regeneration time settings even if power is off or unit is unplugged for extended periods. Maintains time for up to 72 hours in case of power failure. No batteries needed, unit recharges itself when power is restored.

**24-Volt Electronic System** Simplifies installation and maintenance.

*Installation Kit Included* For installing convenience, a complete installation kit with bypass valve, drain tubing and use & care video is included with product.

## GE Profile Performance Series<sup>™</sup> PNSF39Z

*Easy-to-Set Electronic Controls* No calculations or complicated programming. Simply turn it on, set time of day and set the hardness level of your water supply.

**Regenerates Only When Needed** Memory maintains water usage pattern reducing salt usage and assuring an ample supply of soft water.

Systems Monitor Advanced electronic water management features:

- Capacity Remaining—The data button will indicate how much capacity is remaining and whether or not to command an extra regeneration.
- Gallons Used—Indicates how many gallons of water have been used per day.
- Average Gallons Used—Indicates the average gallons used over the past seven days.
- Flow Rate—Shows how much water is flowing through the softener.