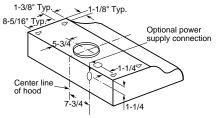

itional cost. Call toll-free 800-626-2002.

\*\*Light bulbs not furnished.

†WW = White on white, BB = Black on black, AA = Almond on almond.

### Hood Dimensions (in inches)



Exhaust outlet connects to 3-1/4" x 10" rectangular duct. Vent top or rear. Includes rectangular damper.



### 2 Models: JV347X\* and JV337X

\*JV347X—Refer to this drawing for rectangular exhaust option. Refer to drawing 3 for round exhaust option. Exhaust outlet connects to 3-1/4" x 10" rectangular duct. Vent top or rear. Includes rectangular damper.



3 Models: JV347X\* and JV327X

\* JV347X—Refer to this drawing for round exhaust option. Refer to drawing 2 for rectangular exhaust option. Exhaust outlet connects to 7" diameter duct. Vent top only. Round damper accessory, JXDA22, available at additional cost.







Note: Before installing, consult installation instructions [Pub. No. 49-8646 (JV376); Pub. No. 49-8809 (JV337/327/347/JN327); Pub. No. 49-8645 (JV356/656)] packed with product for current dimensional data.

### **SLIDE-OUT HOODS**

|                                    | GE Profile<br>Performance Series <sup>™</sup> |         | GE Profile <sup>™</sup> |        |        |        |
|------------------------------------|-----------------------------------------------|---------|-------------------------|--------|--------|--------|
|                                    | JV960SA                                       | JV930SA | JV695S                  | JV694S | JV395S | JV394S |
| Features                           |                                               |         |