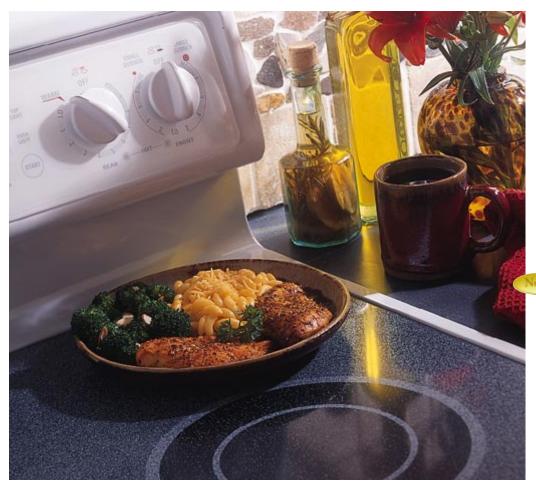

ic foot oven is big enough to handle a large quantity of food for those special occasions. It has 26% more usable space than Whirlpool's largest oven, 28% more than Maytag's and 36% more than Frigidaire's. It also features GE's exclusive six rack positions to accommodate a variety of cookware.





### TRUETEMP<sup>™</sup> IS STILL THE MOST ACCURATE OVEN IN AMERICA

TrueTemp<sup>™</sup> electric ranges have the most advanced temperature management system in the industry. The new broiler design distributes heat evenly, so foods are cooked evenly. Less temperature variance from the unique broil element design as well as the lower bake element, means better oven accuracy for even baking and broiling performance.

## The New Spectra<sup>™</sup> Cooktop Gives You More Ways To Cook Great Food!



#### Warming Option

Use the new warming element to keep soups, sauces, breads and pancakes warm or to melt butter and chocolate. You can also use this new burner as you would any other cooktop element.



#### **Bridge Burner**

GE's remarkable bridge burner, when used with either one or both single elements, allows you to create larger cooking zones for any size cookware.



6"/9" Dual Element

The dual ring element is a small and a large element all in one. It lets you heat the element area that's needed for either a six- or nine-inch pan.

## The New Spectra<sup>™</sup> Range Is Easier To Clean Than Ever Before!



#### **Seamless Design**

The seamless backguard provides a sleek appearance and makes cleaning fast and easy. The easy-to-use glass touch controls bring elegance and styl