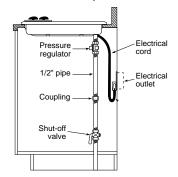

is required between left and right sides of cooktop below countertop. Requires 18" minimum from countertop to adjacent overhead cabinets.\* \*AGA requirement.

Note: If installing with a GE Profile Performance,<sup>™</sup> GE Profile<sup>™</sup> or GE Telescopic Downdraft System, consult both cooktop and downdraft installation instructions packed with product before installing. Cooktop gas/electric supply may need to be re-routed to install downdraft.

**Note:** The countertop must be at least 26" deep with a flat surface area of 23-1/2" or more, front to back. In addition, other clearances to the front edge of the countertop must be considered.

### Counter Installation Dimensions (in inches)



Electrical junction box 12" MIN. below countertop

Gas Connection Models JGP960, 636 and 626



Cut should not interfere with cabinet structure at front

#### Gas Connection Models JGP930, 336, 326 and 320



Installation Information: Before installing, consult installation instructions [Pub. No. 31-10169 (JGP636/626), Pub. No. 31-10172 (JGP336/326), Pub. No. 31-10004 (JGP320)] packed with product for current dimensional data.

#### Installation With Single Wall Oven Information:

30° Gas Cooktops are approved for use over select GE 27" Wall Ovens. 30" and 36' Gas Cooktops are approved for use over 30" Wall Ovens. Refer to cooktop and wall oven installation instructions packed with product for current dimensional data.

#### Optional Gas Range Wok Accessory (Available at additional cost)

JXWK = Wok accessory holder sits on top of maximum burner grate to hold a round-bottom wok.

#