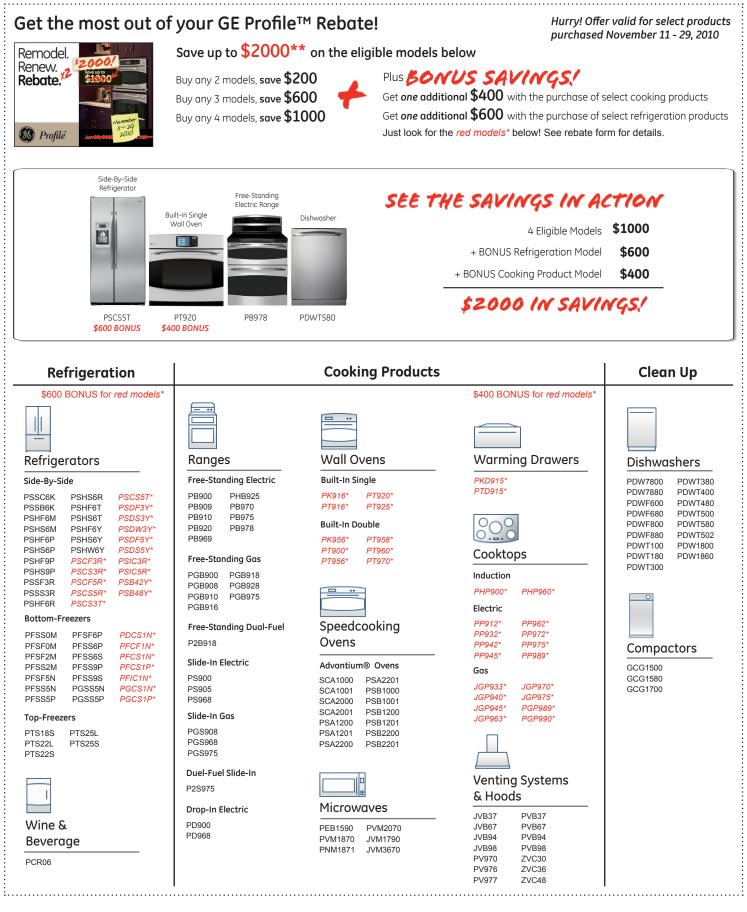

## Get the most out of your GE Café™ Rebate! Hurry! Offer valid for select products purchased November 11 - 29, 2010 Save up to $$1000^{**}$ on the eligible models below Buy 4, get \$1000 RU 3, get \$600 get \$200 Buy any 2 models, save \$200 Transform your kitchen into your favorite place to be with stylish, restaurant-inspired appliances. You'll receive a Visa® prepaid card\*\* Buy any 3 models, save \$600 valued at up to \$1000 on select GE Cafe™ appliances. See rebate Buy any 4 models, save \$1000 form for details. Caté Eligible GE Café<sup>™</sup> models for rebate: Venting Systems Refrigerators Microwaves Dishwashers Ranges & Hoods CFCP1N CS980 CVM2072 CV936 CDWT980 CSHS5U C2S980 CSA1201 CSHS6U CGS980 CSCP5U Get the most out of your GE® and GE Profile<sup>™</sup> Laundry Rebate! Save up to **\$100**\*\* on select models pick a pair & save! Purchase a select GE Profile™ or GE® laundry pair, October 27, 2010 through January 6, 2011, from a participating authorized GE Retail Dealer and receive a Visa® prepaid card valued up to \$100\*\*. See rebate form for eligible models and additional details. Offer valid for select products purchased October 27, 2010 - January 6, 2011 Current models available for rebate: Top Load Top Load Front Load Front Load Washers Matching Dryers Washers Matching Dryers PTWN6050 GTWN5050 PTDS650 GTDP400 GFWS3500 GFDS350 GRWN5150 GTWN4450 PTDN600 GTDP350 GFWH2400 GFDN240 GLWN5050 GTWN4250 GRDN510 GTDP300

Other eligible models will become available after 12/1/10

Don't forget to print off and fill out the appropriate rebate form! Rebate forms can be found at: http://www.geappliances.com/rebates\_promotions/