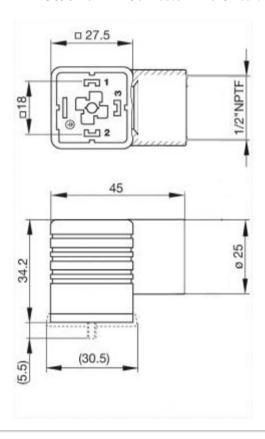

## **DIN 43650 Solenoid Valve Connectors**

Din 43650 Form A Connector - No Circuit

## Specifications

| Housing Color          | Black & Grey                   |
|------------------------|--------------------------------|
| Type of Contact        | screw / cable shoe / cable eye |
| Contact Spacing        | 18 mm                          |
| Number of Poles        | 2 Poles + Grd & 3 Poles + Grd  |
| Cable Entry            | Pg 9, Pg 11 & 1/2 NPT          |
| Maximum Conductor Size | 16 awg                         |
| Fixing Screw           | M3 x 37                        |
| Gasket                 | NBR & EPDM                     |
| Nominal Current        | 250 V / 16 amps                |
| Operating Temperature  | -40 F to +257 F                |
| Approvals              | UR, VDE, SEV, CSA              |
| Protection Class       | IP 65                          |