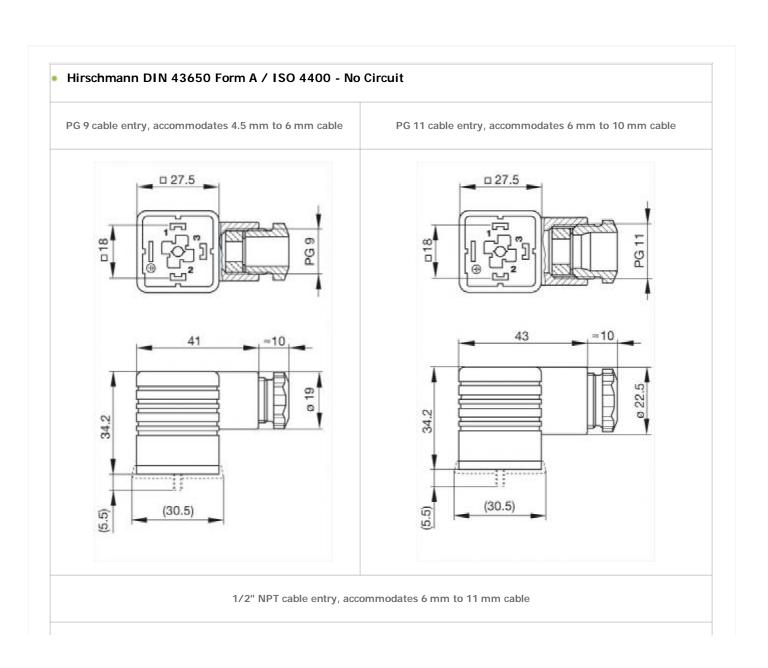

## **DIN 43650 Solenoid Valve Connectors**

Din 43650 Form A Connector - No Circuit

## Specifications

| Housing Color          | Black & Grey                   |
|------------------------|--------------------------------|
| Type of Contact        | screw / cable shoe / cable eye |
| Contact Spacing        | 18 mm                          |
| Number of Poles        | 2 Poles + Grd & 3 Poles + Grd  |
| Cable Entry            | Pg 9, Pg 11 & 1/2 NPT          |
| Maximum Conductor Size | 16 awg                         |
| Fixing Screw           | M3 x 37                        |
| Gasket                 | NBR & EPDM                     |
| Nominal Current        | 250 V / 16 amps                |
| Operating Temperature  | -40 F to +257 F                |
| Approvals              | UR, VDE, SEV, CSA              |
| Protection Class       | IP 65                          |