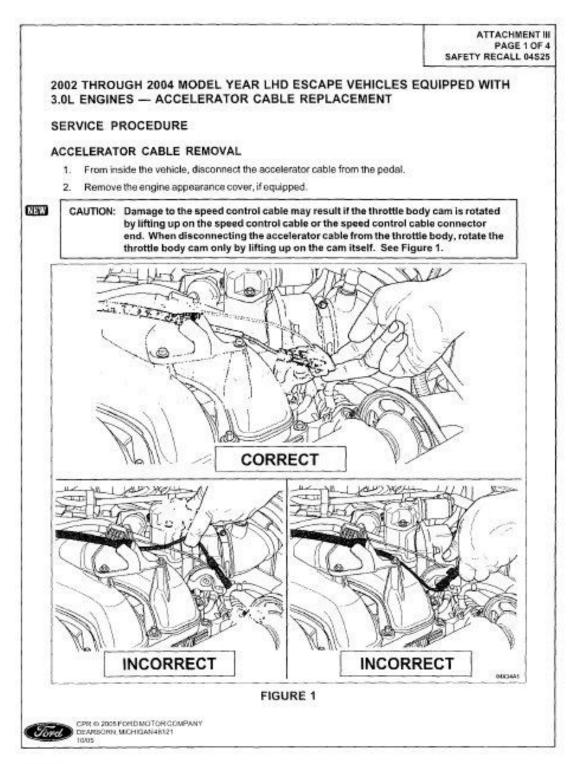

On October 6, 2005, Ford sent a bulletin to its dealers on recall 04V-574, which included updated illustrations and a warning regarding the correct procedures to follow when replacing the accelerator cable contrary to those in its original recall bulletin, citing damage to speed (cruise) control cables during the accelerator cable replacement procedure. <sup>5</sup> (See Figure 1).

<sup>&</sup>lt;sup>4</sup> See Attachment C, Ford Quarterly Safety Completion Report, October 31, 2005.

<sup>&</sup>lt;sup>5</sup> See Attachment D, Owner and Dealer Communications, October 6, 2005.

Specifically, the cruise control cable has a tubular guide around the end nearest the throttle body cam. If guide is cracked or otherwise compromised, the cruise control cable is no longer guided to move in parallel with accelerator cable and can kink causing its connector end to jam against a ridge in the engine appearance cover in open throttle causing SUA. Ford's illustrated notice in Figure 1 to dealers shows the mechanic improperly pulling up on the cruise control cable guide or up on the cruise cable end connector and cricking the guide.