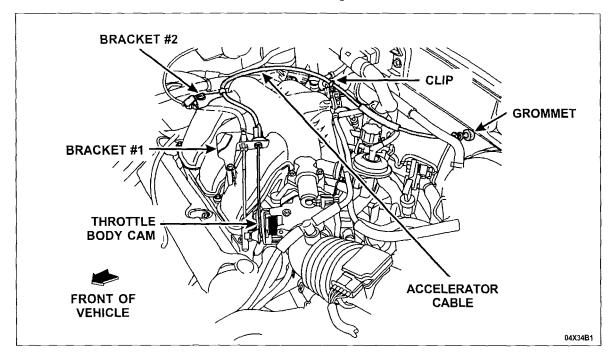

On October 6, 2005, Ford sent a bulletin to its dealers on recall 04V-574, which included updated illustrations and a warning regarding the correct procedures to follow when replacing the accelerator cable contrary to those in its original recall bulletin, citing damage to speed (cruise) control cables during the accelerator cable replacement procedure. <sup>5</sup> (See Figure 1).

<sup>&</sup>lt;sup>4</sup> See Attachment C, Ford Quarterly Safety Completion Report, October 31, 2005.

<sup>&</sup>lt;sup>5</sup> See Attachment D, Owner and Dealer Communications, October 6, 2005.

Specifically, the cruise control cable has a tubular guide around the end nearest the throttle body cam. If guide is cracked or otherwise compromised, the cruise control cable is no longer guided to move in parallel with accelerator cable and can kink causing its connector end to jam against a ridge in the engine appearance cover in open throttle causing SUA. Ford's illustrated notice in Figure 1 to dealers shows the mechanic improperly pulling up on the cruise control cable guide or up on the cruise cable end connector and cricking the guide.