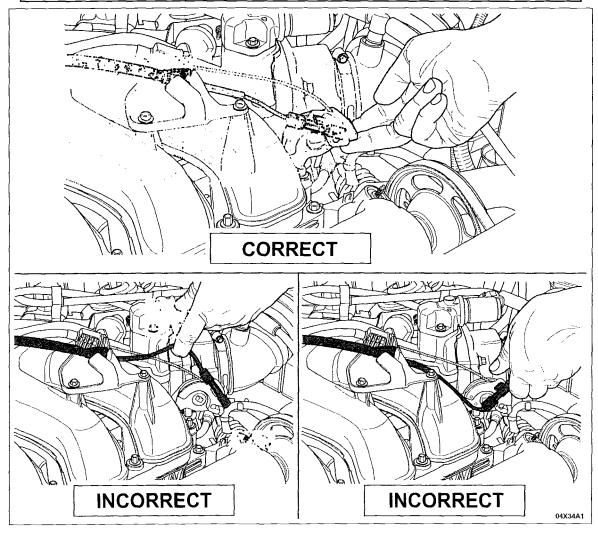

On October 6, 2005, Ford sent a bulletin to its dealers on recall 04V-574, which included updated illustrations and a warning regarding the correct procedures to follow when replacing the accelerator cable contrary to those in its original recall bulletin, citing damage to speed (cruise) control cables during the accelerator cable replacement procedure. <sup>5</sup> (See Figure 1).

<sup>&</sup>lt;sup>4</sup> See Attachment C, Ford Quarterly Safety Completion Report, October 31, 2005.

<sup>&</sup>lt;sup>5</sup> See Attachment D, Owner and Dealer Communications, October 6, 2005.

Specifically, the cruise control cable has a tubular guide around the end nearest the throttle body cam. If guide is cracked or otherwise compromised, the cruise control cable is no longer guided to move in parallel with accelerator cable and can kink causing its connector end to jam against a ridge in the engine appearance cover in open throttle causing SUA. Ford's illustrated notice in Figure 1 to dealers shows the mechanic improperly pulling up on the cruise control cable guide or up on the cruise cable end connector and cricking the guide.