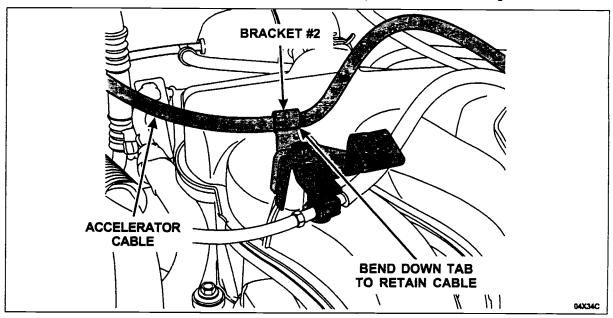

On October 6, 2005, Ford sent a bulletin to its dealers on recall 04V-574, which included updated illustrations and a warning regarding the correct procedures to follow when replacing the accelerator cable contrary to those in its original recall bulletin, citing damage to speed (cruise) control cables during the accelerator cable replacement procedure. <sup>5</sup> (See Figure 1).

<sup>&</sup>lt;sup>4</sup> See Attachment C, Ford Quarterly Safety Completion Report, October 31, 2005.

<sup>&</sup>lt;sup>5</sup> See Attachment D, Owner and Dealer Communications, October 6, 2005.

Specifically, the cruise control cable has a tubular guide around the end nearest the throttle body cam. If guide is cracked or otherwise compromised, the cruise control cable is no longer guided to move in parallel with accelerator cable and can kink causing its connector end to jam against a ridge in the engine appearance cover in open throttle causing SUA. Ford's illustrated notice in Figure 1 to dealers shows the mechanic improperly pulling up on the cruise control cable guide or up on the cruise cable end connector and cricking the guide.