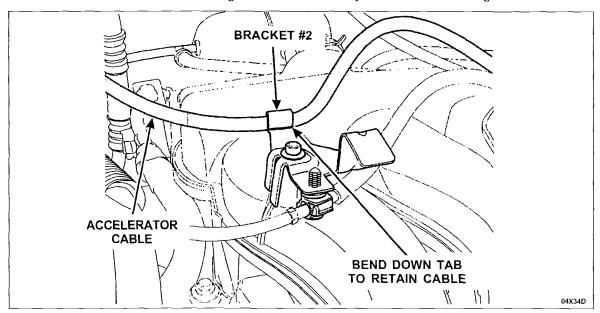

On October 6, 2005, Ford sent a bulletin to its dealers on recall 04V-574, which included updated illustrations and a warning regarding the correct procedures to follow when replacing the accelerator cable contrary to those in its original recall bulletin, citing damage to speed (cruise) control cables during the accelerator cable replacement procedure. <sup>5</sup> (See Figure 1).

<sup>&</sup>lt;sup>4</sup> See Attachment C, Ford Quarterly Safety Completion Report, October 31, 2005.

<sup>&</sup>lt;sup>5</sup> See Attachment D, Owner and Dealer Communications, October 6, 2005.

Specifically, the cruise control cable has a tubular guide around the end nearest the throttle body cam. If guide is cracked or otherwise compromised, the cruise control cable is no longer guided to move in parallel with accelerator cable and can kink causing its connector end to jam against a ridge in the engine appearance cover in open throttle causing SUA. Ford's illustrated notice in Figure 1 to dealers shows the mechanic improperly pulling up on the cruise control cable guide or up on the cruise cable end connector and cricking the guide.