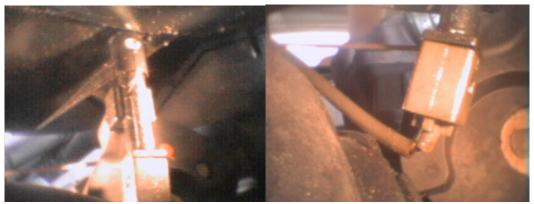

The lethal consequences of Ford's inactions resulted in a January 27, 2012, crash in Payson, Arizona, that killed seventeen-year-old Saige Bloom when her 2002 Ford Escape experienced SUA. The Escape in question had been repaired in January of 2005, soon after its owner was notified of recall 04V-574, but well before Ford provided its dealers with the updated repair procedure. The inspecting expert for the Bloom family produced a video detailing the failure the Escape accelerator system and provided it to Ford in 2007. For the past five years, Ford has taken no action to protect the public or notified NHTSA of the defect as required by the National Traffic and Motor Vehicle Safety Act.

The Bloom vehicle was examined in the presence of Ford officials with Borescope to peer under the engine appearance cover to examine the state of the throttle body cam and cruise control cable. As the pictures below show, the cruise control cable was kinked and its connector end jammed against a ridge in the engine cover just as the expert illustrated in 2007.