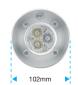

FOCUS FULL COLOUR light source consists in 3 x 3 W Full Colour LED's.

The Full Colour LED's guarantee high-quality colour mixing (significantly superior to conventional light sources and other systems using normal LED's). Colour synthesis takes place in fact inside every single LED, capable of independently generating up to 16 million colours.

The FOCUS FULL COLOUR light source is able therefore to project a perfectly uniform beam of light onto objects and surfaces, no matter what colour is used.

Luminosity at 2 m, with spot lenses, is 270 Lux.

#### **LED** technology

3 x 3W Full Colour LEDs Luminosity: 270 Lux / 2 m (spot lenses) 16 million colours; linear colour temperature 3200°K ÷ 5500°K; 16 selectable types of White No infrared emission; no ultraviolet emission LEDs average lifespan: 100.000 hours