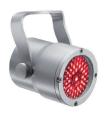

# **FOCUS STEEL FULL COLOUR**

| SPOT         | BRUSHED STEEL |
|--------------|---------------|
| MEDIUM FLOOD | BRUSHED STEEL |
| WIDE FLOOD   | BRUSHED STEEL |
|              | MEDIUM FLOOD  |

# **FOCUS STEEL R FULL COLOUR**

| CODE          | LENSES       | FINISH        |
|---------------|--------------|---------------|
| 03.LDB008.N.X | SPOT         | BRUSHED STEEL |
| 03.LDB008.M.X | MEDIUM FLOOD | BRUSHED STEEL |
| 03.LDB008.W.X | WIDE FLOOD   | BRUSHED STEEL |
|               |              |               |