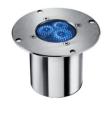

# **FOCUS FULL COLOUR**

| CODE        | LENSES       | FINISH |
|-------------|--------------|--------|
| 03.LDB024.N | SPOT         | GREY   |
| 03.LDB024.M | MEDIUM FLOOD | GREY   |
| 03.LDB024.W | WIDE FLOOD   | GREY   |
|             |              |        |

# FOCUS R FULL COLOUR

| CODE        | LENSES       | FINISH        |
|-------------|--------------|---------------|
| 03.LDB007.N | SPOT         | BRUSHED STEEL |
| 03.LDB007.M | MEDIUM FLOOD | BRUSHED STEEL |
| 03.LDB007.W | WIDE FLOOD   | BRUSHED STEEL |
|             |              |               |