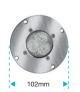

#### Construction

FOCUS is made on aluminium and stainless steel

#### Weight

0,6 Kg (FOCUS FULL COLOUR) 1 Kg (FOCUS R FULL COLOUR)

"Conquest at Sea" museum, Rimini