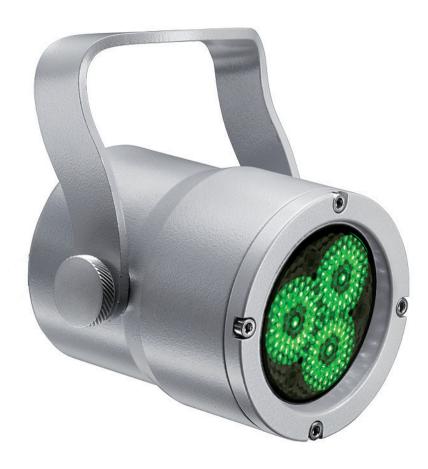

FOCUS FULL COLOUR light source consists in 3 x 3 W Full Colour LED's.

The Full Colour LED's guarantee high-quality colour mixing (significantly superior to conventional light sources and other systems using normal LED's). Colour synthesis takes place in fact inside every single LED, capable of independently generating up to 16 million colours.

The FOCUS FULL COLOUR light source is able therefore to project a perfectly uniform beam of light onto objects and surfaces, no matter what colour is used.

Luminosity at 2 m, with spot lenses, is 270 Lux.

Colour temperature can also be regulated with linear variations between 3200°K and 5600°K, passing progressively from warmer tones to cooler ones.

Three interchangeable lens fittings are available: Spot, Medium Flood and Wide Flood. These three lenses offer different aperture angles for the light beam, always ensuring constantly regular and uniform projection on objects and surfaces.

FOCUS FULL COLOUR is also available as MINI FOCUS FULL COLOUR, an extremely compact and light version featuring a single 3 W LED.