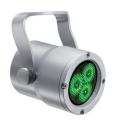

FOCUS FULL COLOUR light source consists in 3 x 3 W Full Colour LED's.

The Full Colour LED's guarantee high-quality colour mixing (significantly superior to conventional light sources and other systems using normal LED's). Colour synthesis takes place in fact inside every single LED, capable of independently generating up to 16 million colours.

The FOCUS FULL COLOUR light source is able therefore to project a perfectly uniform beam of light onto objects and surfaces, no matter what colour is used.

Luminosity at 2 m, with spot lenses, is 270 Lux.

#### **LED** technology

3 x 3W Full Colour LEDs Luminosity: 270 Lux / 2 m (spot lenses) 16 million colours; linear colour temperature 3200°K ÷ 5500°K; 16 selectable types of White No infrared emission; no ultraviolet emission LEDs average lifespan: 100.000 hours