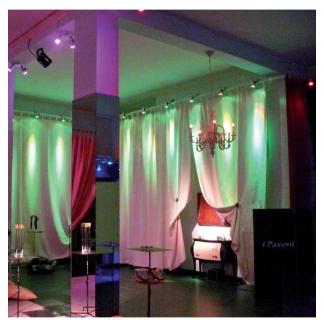

The FOCUS FULL COLOUR light source is able therefore to project a perfectly uniform beam of light onto objects and surfaces, no matter what colour is used.

Luminosity at 2 m, with spot lenses, is 270 Lux.

Colour temperature can also be regulated with linear variations between 3200°K and 5600°K, passing progressively from warmer tones to cooler ones.

Three interchangeable lens fittings are available: Spot, Medium Flood and Wide Flood. These three lenses offer different aperture angles for the light beam, always ensuring constantly regular and uniform projection on objects and surfaces.