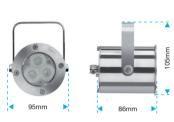

FOCUS FULL COLOUR is also available as MINI FOCUS FULL COLOUR, an extremely compact and light version featuring a single 3 W LED.

#### MINI FOCUS FULL COLOUR

| CODE          | LENSES       | FINISH |
|---------------|--------------|--------|
| 03.LDB037.F10 | SPOT         | GREY   |
| 03.LDB037.F25 | MEDIUM FLOOD | GREY   |
| 03.LDB037.F40 | WIDE FLOOD   | GREY   |

# **MNI FOCUS R FULL COLOUR**

| CODE          | LENSES       | FINISH        |
|---------------|--------------|---------------|
| 03.LDB040.F10 | SPOT         | BRUSHED STEEL |
| 03.LDB040.F25 | MEDIUM FLOOD | BRUSHED STEEL |
| 03.LDB040.F40 | WIDE FLOOD   | BRUSHED STEEL |
|               |              |               |