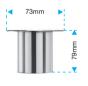

#### Construction

FOCUS is made on aluminium and stainless steel

#### Weight

0,6 Kg (FOCUS FULL COLOUR) 1 Kg (FOCUS R FULL COLOUR)

"Conquest at Sea" museum, Rimini