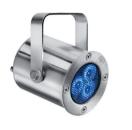

# FOCUS R FULL COLOUR

| CODE        | LENSES       | FINISH        |
|-------------|--------------|---------------|
| 03.LDB007.N | SPOT         | BRUSHED STEEL |
| 03.LDB007.M | MEDIUM FLOOD | BRUSHED STEEL |
| 03.LDB007.W | WIDE FLOOD   | BRUSHED STEEL |
|             |              |               |

#### Construction

FOCUS is made on aluminium and stainless steel