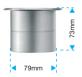

#### Weight

0,6 Kg (FOCUS FULL COLOUR) 1 Kg (FOCUS R FULL COLOUR)

"Conquest at Sea" museum, Rimini

#### Construction

FOCUS is made on aluminium and stainless steel