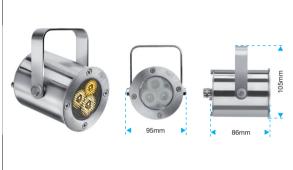

FOCUS WHITE light source consists in 3 x 1W Luxeon I FDs.

FOCUS WHITE is available in 4 distinct models, depending on the white colour temperature of the LEDs employed.

- FOCUS WHITE 3200°- 5500°K: 2 x white LED, 1 x amber LED); colour temperature can be regulated with linear variations between 3200°K and 5600°K; 482 Lux at 2 m (spot lenses).
- FOCUS WHITE 3200°: 3 x 3200°K white LEDs; 257 Lux at 2 m (spot lenses).
- FOCUS WHITE 5500°: 3 x 5500°K white LEDs; 900 Lux at 2 m (spot lenses).
- FOCUS WHITE 6800°: 3 x 6800°K white LEDs; 833 Lux at 2 m (spot lenses).

The FOCUS WHITE projectors fit perfectly various lighting applications where the generation of different colours is not needed, while white light must have well defined features.

Three interchangeable lens fittings are available: Spot, Medium Flood and Wide Flood. These three lenses offer different aperture angles for the light beam, always ensuring constantly regular and uniform projection on objects and surfaces.

#### **Optical units**

3 lenses sets available (Spot, Medium flood, Wide flood)

#### Construction

FOCUS is made on aluminium and stainless steel