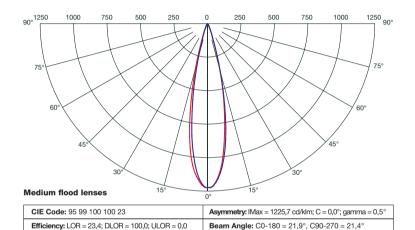

03.LDB042.W25 | MINI FOCUS R WHITE 6800°K | MEDIUM FLOOD | BRUSHED STEEL |
| 03.LDB042.W40 | MINI FOCUS R WHITE 6800°K | WIDE FLOOD   | BRUSHED STEEL |
|               |                           |              |               |

#### **ACCESSORY DESCRIPTION** CODE Lenses set SPOT 03.LK.012 Lenses set MEDIUM FLOOD 03.LK.009 • Lenses set WIDE FLOOD 03.LK.010 • Z4 rack mount power supply / controller (4 output channels) 03.LA.014 Z1 power supply / controller 03.LA.009 • Z1 IP65 power supply / controller 03.LA.009.IP65 • IR remote control for Z1 / Z4 0514L008 • IR receiver for Z1/Z4 03.LA.016 • RJ12 6-pole male connector 0508B058 • 10XAWG26 multipolar black outdoor cable 0509C061 • 6-pole flat cable for RJ connectors 0509C053 • Crimping tool for RJ connectors 0508A036

## **POLAR DIAGRAMS**



Inclination: 0°

Orientation: 0°

Rotation: 0°