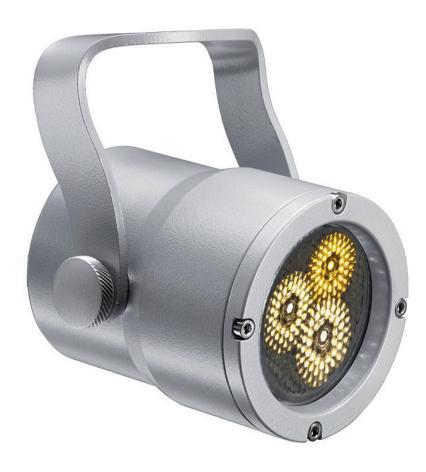

FOCUS WHITE light source consists in 3 x 1W Luxeon I FDs.

FOCUS WHITE is available in 4 distinct models, depending on the white colour temperature of the LEDs employed.

- FOCUS WHITE 3200°- 5500°K: 2 x white LED, 1 x amber LED); colour temperature can be regulated with linear variations between 3200°K and 5600°K; 482 Lux at 2 m (spot lenses).
- FOCUS WHITE 3200°: 3 x 3200°K white LEDs; 257 Lux at 2 m (spot lenses).
- FOCUS WHITE 5500°: 3 x 5500°K white LEDs; 900 Lux at 2 m (spot lenses).
- FOCUS WHITE 6800°: 3 x 6800°K white LEDs; 833 Lux at 2 m (spot lenses).

The FOCUS WHITE projectors fit perfectly various lighting applications where the generation of different colours is not needed, while white light must have well defined features.

Three interchangeable lens fittings are available: Spot, Medium Flood and Wide Flood. These three lenses offer different aperture angles for the light beam, always ensuring constantly regular and uniform projection on objects and surfaces.