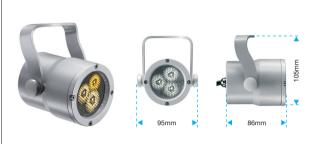

#### Construction

FOCUS is made on aluminium and stainless steel

#### Weight

0,6 Kg (FOCUS RGB) 1 Kg (FOCUS R RGB)

| CODE           | PRODUCT                   | LENSES       | FINISH |
|----------------|---------------------------|--------------|--------|
| 03.LDB024.W08  | FOCUS WHITE 3200°K-5500°K | SPOT         | GREY   |
| 03.LDB0024.W25 | FOCUS WHITE 3200°K-5500°K | MEDIUM FLOOD | GREY   |
| 03.LDB0024.W40 | FOCUS WHITE 3200°K-5500°K | WIDE FLOOD   | GREY   |
| 03.LDB026.N    | FOCUS WHITE 3200°K        | SPOT         | GREY   |
| 03.LDB0026.M   | FOCUS WHITE 3200°K        | MEDIUM FLOOD | GREY   |
| 03.LDB0026.W   | FOCUS WHITE 3200°K        | WIDE FLOOD   | GREY   |
| 03.LDB027.N    | FOCUS WHITE 5500°K        | SPOT         | GREY   |
| 03.LDB027.M    | FOCUS WHITE 5500°K        | MEDIUM FLOOD | GREY   |
| 03.LDB027.W    | FOCUS WHITE 5500°K        | WIDE FLOOD   | GREY   |
| 03.LDB028.N    | FOCUS WHITE 6800°K        | SPOT         | GREY   |
| 03.LDB028.M    | FOCUS WHITE 6800°K        | MEDIUM FLOOD | GREY   |
| 03.LDB028.W    | FOCUS WHITE 6800°K        | WIDE FLOOD   | GREY   |