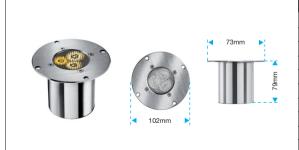

## **FOCUS R WHITE**

| CODE        | PRODUCT                     | LENSES       | FINISH        |
|-------------|-----------------------------|--------------|---------------|
| 03.LDB022.N | FOCUS R WHITE 3200°K-5500°K | SPOT         | BRUSHED STEEL |
| 03.LDB022.M | FOCUS R WHITE 3200°K-5500°K | MEDIUM FLOOD | BRUSHED STEEL |
| 03.LDB022.W | FOCUS R WHITE 3200°K-5500°K | WIDE FLOOD   | BRUSHED STEEL |
| 03.LDB013.N | FOCUS R WHITE 3200°K        | SPOT         | BRUSHED STEEL |
| 03.LDB013.M | FOCUS R WHITE 3200°K        | MEDIUM FLOOD | BRUSHED STEEL |
| 03.LDB013.W | FOCUS R WHITE 3200°K        | WIDE FLOOD   | BRUSHED STEEL |
| 03.LDB016.N | FOCUS R WHITE 5500°K        | SPOT         | BRUSHED STEEL |
| 03.LDB016.M | FOCUS R WHITE 5500°K        | MEDIUM FLOOD | BRUSHED STEEL |
| 03.LDB016.W | FOCUS R WHITE 5500°K        | WIDE FLOOD   | BRUSHED STEEL |
| 03.LDB017.N | FOCUS R WHITE 6800°K        | SPOT         | BRUSHED STEEL |
| 03.LDB017.M | FOCUS R WHITE 6800°K        | MEDIUM FLOOD | BRUSHED STEEL |
| 03.LDB017.W | FOCUS R WHITE 6800°K        | WIDE FLOOD   | BRUSHED STEEL |

#### **Optical units**

3 lenses sets available (Spot, Medium flood, Wide flood)

#### Construction

FOCUS is made on aluminium and stainless steel