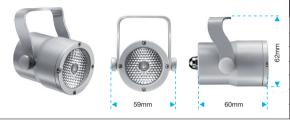

FOCUS WHITE is also available as MINI FOCUS WHITE, an extremely compact and light version featuring a single 1W LED.

### **MINI FOCUS WHITE**

| CODE           | PRODUCT                 | LENSES       | FINISH |
|----------------|-------------------------|--------------|--------|
| 03.LDB038.W10  | MINI FOCUS WHITE 3200°K | SPOT         | GREY   |
| 03.LDB038.W25  | MINI FOCUS WHITE 3200°K | MEDIUM FLOOD | GREY   |
| 03.LDB0038.W40 | MINI FOCUS WHITE 3200°K | WIDE FLOOD   | GREY   |
| 03.LDB039.W10  | MINI FOCUS WHITE 6800°K | SPOT         | GREY   |
| 03.LDB039.W25  | MINI FOCUS WHITE 6800°K | MEDIUM FLOOD | GREY   |
| 03.LDB0039.W40 | MINI FOCUS WHITE 6800°K | WIDE FLOOD   | GREY   |
|                |                         |              |        |

## MINI FOCUS R WHITE

| CODE          | PRODUCT                   | LENSES       | FINISH        |
|---------------|---------------------------|--------------|---------------|
| 03.LDB041.W10 | MINI FOCUS R WHITE 3200°K | SPOT         | BRUSHED STEEL |
| 03.LDB041.W25 | MINI FOCUS R WHITE 3200°K | MEDIUM FLOOD | BRUSHED STEEL |
| 03.LDB041.W40 | MINI FOCUS R WHITE 3200°K | WIDE FLOOD   | BRUSHED STEEL |
| 03.LDB042.W10 | MINI FOCUS R WHITE 6800°K | SPOT         | BRUSHED STEEL |
| 03.LDB042.W25 | MINI FOCUS R WHITE 6800°K | MEDIUM FLOOD | BRUSHED STEEL |
| 03.LDB042.W40 | MINI FOCUS R WHITE 6800°K | WIDE FLOOD   | BRUSHED STEEL |
|               |                           |              |               |