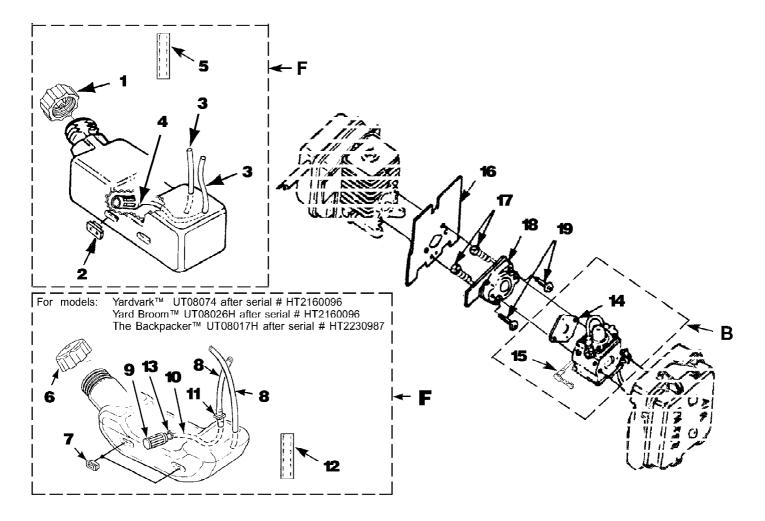

## HB25150 Blower UT-08034-R Carburetor And Fuel Tank

Page 2 of 14

| Ref # | Part Number | Qty | S/P/F       | Description                                   |
|-------|-------------|-----|-------------|-----------------------------------------------|
| F     | UP00136     | 1   | S/P         | FUEL TANK KIT Includes items 1-5              |
| 1     | UP04111     | 1   | /P          | FUEL CAP (1 3/8" Opening)                     |
| 2     | UP03501     | 3   | S           | BUMPER-Rubber                                 |
| 3     | 7031032     | 2   | S           | TUBING-Rubber (8")                            |
| 4     | UP03871     | 1   | S/P         | FUEL FILTER `´                                |
| 5     | 4283304     | 1   |             | INSULATION-Tubing                             |
| F     | UP00136     | 1   | S/P         | FUEL TANK KIT Includes items 6-13             |
| 6     | UP00106     | 1   | /P          | FUEL CAP (1 5/8" Opening)                     |
| 7     | UP03501     | 3   | S           | BUMPER-Rubber                                 |
| 8     | UP03825     | 2   | S/P         | TUBING-Rubber (8")                            |
| 9     | UP03871     | 1   | S/P         | FUEL FILTER                                   |
| 10    | UP03905     | 1   | /P          | TUBING-Rubber (8")                            |
| 11    | UP04310     | 1   | S           | Fitting, Inlet (small for 2.5mm ID fuel line) |
|       | UP03831     | 1   | Š           | Fitting, Inlet (large for 3mm ID fuel line)   |
| 12    | UP04339     | 1   | S           | INSULATION-Tubing                             |
| 13    | UP03913     | 1   | S           | CLAMP                                         |
| В     | UP00651     | 1   | /P          | CARBURETOR KIT Includes items 14-15           |
| 14    | UP03915     | 1   | S           | GASKET-Carburetor Also included with Short    |
|       |             |     |             | block & Cylinder Kits.                        |
| 4.5   | LID00040    | _   | <b>/</b> D  | •                                             |
| 15    | UP03943     | 1   | /P          | LEVER-Choke (Walbro WT419, WT469)             |
| Б     | UP04278     | 1   | /P          | LEVER-Choke (Zama, H39)                       |
| В     | UP00652     | 1   | /P          | CARBURETOR KIT (BP250's, Backpacker &         |
|       |             |     |             | BP30185); Includes items 14-15                |
| 14    | UP03916     | 1   | S           | (GASKET-Carburetor) Also included with        |
|       |             |     |             | Short block & Cylinder Kits.                  |
| 15    | UP03943     | 1   | /P          | LEVER-Choke (Walbro WT419,WT469)              |
| 13    | UP04278     | 1   | /I<br>/P    | LEVER-Choke (Zama, H39)                       |
| В     | UP00653     | 1   | S/P         | CARBURETOR KIT (UT08026 E, F, G, H, J,        |
| Ь     | 01 00000    | ı   | <b>3</b> /1 | UT08011 G, H, J); Includes items 14-15        |
|       |             |     |             | •                                             |
| 14    | UP03915     | 1   | S           | GASKET-Carburetor Also included with Short    |
|       |             |     |             | block & Cylinder Kits.                        |
| 15    | UP03941     | 1   | /P          | LEVER-Choke                                   |
| 16    | UP04308     | 1   | S/P         | GASKET-Heat Dam Also included with Short      |
| 10    | 01 04300    | •   | 0/1         | block & Cylinder Kits.                        |
|       |             |     |             | ·                                             |
| 17    | UP04131     | 2   |             | SCREW-Thread Form. (10-24 x 1") Torque        |
|       |             |     |             | Specs 30-40 In/Lbs, 3.4-4.5 Nm.               |
| 18    | UP04348     | 1   | S           | HEAT DAM                                      |
| 19    | UP04140     | 2   | S           | SCREW, SEMS (10-24 x 1.110) Torque            |
| 10    | 3. 3        | _   | J           | Specs 40-50 In/Lbs, 4.5-5.6 Nm. Required      |
|       |             |     |             | Loctite 262 Red; Also included with Short     |
|       |             |     |             | block & Cylinder Kits.                        |