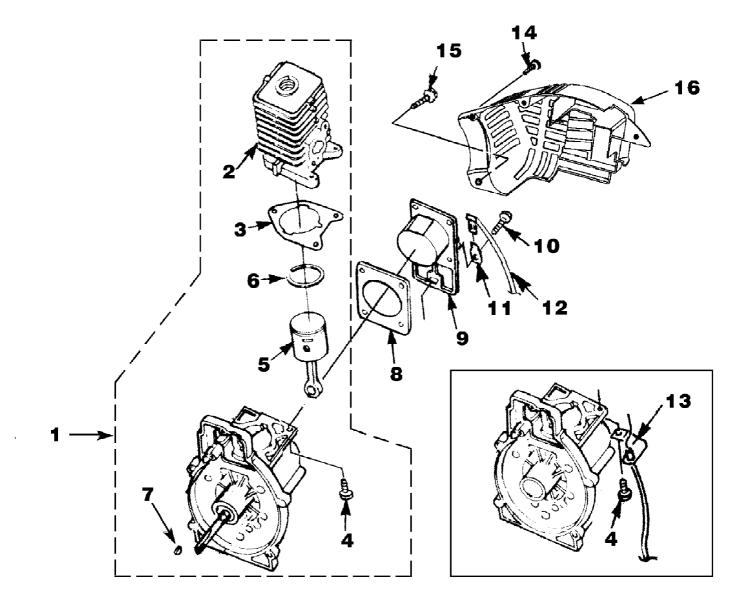

## HB25150 Blower UT-08034-R Engine Internal

Page 4 of 14

| Ref # | Part Number        | Qty    | S/P/F    | Description                                                                                                                                                                                                                                                                                                                                                                                                                                                                                                                                                                                                                                                                                                                                                                                                                                                                                                                                                                                                                                                                                                                                                                                                                                                                                                                                                                                                                                                                                                                                                                                                                                                                                                                                                                                                                                                                                                                                                                                                                                                                                                                    |
|-------|--------------------|--------|----------|--------------------------------------------------------------------------------------------------------------------------------------------------------------------------------------------------------------------------------------------------------------------------------------------------------------------------------------------------------------------------------------------------------------------------------------------------------------------------------------------------------------------------------------------------------------------------------------------------------------------------------------------------------------------------------------------------------------------------------------------------------------------------------------------------------------------------------------------------------------------------------------------------------------------------------------------------------------------------------------------------------------------------------------------------------------------------------------------------------------------------------------------------------------------------------------------------------------------------------------------------------------------------------------------------------------------------------------------------------------------------------------------------------------------------------------------------------------------------------------------------------------------------------------------------------------------------------------------------------------------------------------------------------------------------------------------------------------------------------------------------------------------------------------------------------------------------------------------------------------------------------------------------------------------------------------------------------------------------------------------------------------------------------------------------------------------------------------------------------------------------------|
| 1     | UP03121            | 1      | S/P      | SHORT BLOCK W/Rotor (30cc) Includes items 2-7                                                                                                                                                                                                                                                                                                                                                                                                                                                                                                                                                                                                                                                                                                                                                                                                                                                                                                                                                                                                                                                                                                                                                                                                                                                                                                                                                                                                                                                                                                                                                                                                                                                                                                                                                                                                                                                                                                                                                                                                                                                                                  |
| 2     | UP07146            | 1      | S/P      | 30 CC CYLINDER KIT Includes items 3-4                                                                                                                                                                                                                                                                                                                                                                                                                                                                                                                                                                                                                                                                                                                                                                                                                                                                                                                                                                                                                                                                                                                                                                                                                                                                                                                                                                                                                                                                                                                                                                                                                                                                                                                                                                                                                                                                                                                                                                                                                                                                                          |
| 3     | UP03857            | 1      | S/P      | GASKET-Cylinder Also Included with Short<br>Block & Cylinder Kits                                                                                                                                                                                                                                                                                                                                                                                                                                                                                                                                                                                                                                                                                                                                                                                                                                                                                                                                                                                                                                                                                                                                                                                                                                                                                                                                                                                                                                                                                                                                                                                                                                                                                                                                                                                                                                                                                                                                                                                                                                                              |
| 4     | UP04345            | 3      | S/P      | SCREW, SEMS (12-24 x 3/4) Torque Specs 55-65 In/Lbs, 6.2-7.3 Nm. Required Loctite 262 Red                                                                                                                                                                                                                                                                                                                                                                                                                                                                                                                                                                                                                                                                                                                                                                                                                                                                                                                                                                                                                                                                                                                                                                                                                                                                                                                                                                                                                                                                                                                                                                                                                                                                                                                                                                                                                                                                                                                                                                                                                                      |
| 5     | UP03366            | 1      | S        | 30 CC PISTON & ROD Includes item 6                                                                                                                                                                                                                                                                                                                                                                                                                                                                                                                                                                                                                                                                                                                                                                                                                                                                                                                                                                                                                                                                                                                                                                                                                                                                                                                                                                                                                                                                                                                                                                                                                                                                                                                                                                                                                                                                                                                                                                                                                                                                                             |
| 6     | UP03837            | 2      | S/F      | RING-Piston                                                                                                                                                                                                                                                                                                                                                                                                                                                                                                                                                                                                                                                                                                                                                                                                                                                                                                                                                                                                                                                                                                                                                                                                                                                                                                                                                                                                                                                                                                                                                                                                                                                                                                                                                                                                                                                                                                                                                                                                                                                                                                                    |
| 7     | UP03874            | 1      | S        | KEY-Woodruff                                                                                                                                                                                                                                                                                                                                                                                                                                                                                                                                                                                                                                                                                                                                                                                                                                                                                                                                                                                                                                                                                                                                                                                                                                                                                                                                                                                                                                                                                                                                                                                                                                                                                                                                                                                                                                                                                                                                                                                                                                                                                                                   |
| •     | UP03817            | 1      | S/P      | GASKET-Muffler (Not Shown)                                                                                                                                                                                                                                                                                                                                                                                                                                                                                                                                                                                                                                                                                                                                                                                                                                                                                                                                                                                                                                                                                                                                                                                                                                                                                                                                                                                                                                                                                                                                                                                                                                                                                                                                                                                                                                                                                                                                                                                                                                                                                                     |
| 1     | UP03123            | 1      | /P       | SHORT BLOCK W/Rotor (25cc) Includes items 2-7                                                                                                                                                                                                                                                                                                                                                                                                                                                                                                                                                                                                                                                                                                                                                                                                                                                                                                                                                                                                                                                                                                                                                                                                                                                                                                                                                                                                                                                                                                                                                                                                                                                                                                                                                                                                                                                                                                                                                                                                                                                                                  |
| 2     | UP04136            | 1      | S        | 25 CC CYLINDER KIT Includes items 3-4                                                                                                                                                                                                                                                                                                                                                                                                                                                                                                                                                                                                                                                                                                                                                                                                                                                                                                                                                                                                                                                                                                                                                                                                                                                                                                                                                                                                                                                                                                                                                                                                                                                                                                                                                                                                                                                                                                                                                                                                                                                                                          |
| 3     | UP03857            | 1      | S/P      | GASKET-Cylinder                                                                                                                                                                                                                                                                                                                                                                                                                                                                                                                                                                                                                                                                                                                                                                                                                                                                                                                                                                                                                                                                                                                                                                                                                                                                                                                                                                                                                                                                                                                                                                                                                                                                                                                                                                                                                                                                                                                                                                                                                                                                                                                |
| 4     | UP04345            | 3      | S/P      | SCREW, SEMS (12-24 x 3/4) Torque Specs 55-65 In/Lbs, 6.2-7.3 Nm. Required Loctite 262 Red                                                                                                                                                                                                                                                                                                                                                                                                                                                                                                                                                                                                                                                                                                                                                                                                                                                                                                                                                                                                                                                                                                                                                                                                                                                                                                                                                                                                                                                                                                                                                                                                                                                                                                                                                                                                                                                                                                                                                                                                                                      |
| 5     | UP00768            | 1      | S/P      | 25 CC PISTON & ROD INcludes item 6                                                                                                                                                                                                                                                                                                                                                                                                                                                                                                                                                                                                                                                                                                                                                                                                                                                                                                                                                                                                                                                                                                                                                                                                                                                                                                                                                                                                                                                                                                                                                                                                                                                                                                                                                                                                                                                                                                                                                                                                                                                                                             |
| 6     | UP03838            | 1      | S/P      | RING-Piston                                                                                                                                                                                                                                                                                                                                                                                                                                                                                                                                                                                                                                                                                                                                                                                                                                                                                                                                                                                                                                                                                                                                                                                                                                                                                                                                                                                                                                                                                                                                                                                                                                                                                                                                                                                                                                                                                                                                                                                                                                                                                                                    |
| 7     | UP03874            | 1      | S        | KEY-Woodruff                                                                                                                                                                                                                                                                                                                                                                                                                                                                                                                                                                                                                                                                                                                                                                                                                                                                                                                                                                                                                                                                                                                                                                                                                                                                                                                                                                                                                                                                                                                                                                                                                                                                                                                                                                                                                                                                                                                                                                                                                                                                                                                   |
| •     | UP03817            | 1      | S/P      | GASKET-Muffler (Not Shown)                                                                                                                                                                                                                                                                                                                                                                                                                                                                                                                                                                                                                                                                                                                                                                                                                                                                                                                                                                                                                                                                                                                                                                                                                                                                                                                                                                                                                                                                                                                                                                                                                                                                                                                                                                                                                                                                                                                                                                                                                                                                                                     |
| 8     | UP04335            | 1      | 5/F<br>S | GASKET-MidMer (Not Shown) GASKET-MidMer (Not |
| 9     | UP04336            | 1      | S        | CRANKCASE COVER-Stamped Steel                                                                                                                                                                                                                                                                                                                                                                                                                                                                                                                                                                                                                                                                                                                                                                                                                                                                                                                                                                                                                                                                                                                                                                                                                                                                                                                                                                                                                                                                                                                                                                                                                                                                                                                                                                                                                                                                                                                                                                                                                                                                                                  |
| 10    | UP04295            | 4      | S/P      | SCREW, SEMS (10-24 x .56) (Use with stamped steel c/case cover); Also Included with Short Block & Cylinder Kits                                                                                                                                                                                                                                                                                                                                                                                                                                                                                                                                                                                                                                                                                                                                                                                                                                                                                                                                                                                                                                                                                                                                                                                                                                                                                                                                                                                                                                                                                                                                                                                                                                                                                                                                                                                                                                                                                                                                                                                                                |
| 9     | UP03914            | 1      | S/P      | CRANKCASE COVER-Aluminum                                                                                                                                                                                                                                                                                                                                                                                                                                                                                                                                                                                                                                                                                                                                                                                                                                                                                                                                                                                                                                                                                                                                                                                                                                                                                                                                                                                                                                                                                                                                                                                                                                                                                                                                                                                                                                                                                                                                                                                                                                                                                                       |
| 10    | UP04277            | 4      | /P       | SCREW, SEMS (10-24 x .810) (Use with aluminum c/case cover); Also Included with Short Block & Cylinder Kits                                                                                                                                                                                                                                                                                                                                                                                                                                                                                                                                                                                                                                                                                                                                                                                                                                                                                                                                                                                                                                                                                                                                                                                                                                                                                                                                                                                                                                                                                                                                                                                                                                                                                                                                                                                                                                                                                                                                                                                                                    |
| 11    | UP03834            | 1      | S        | TAB-Male                                                                                                                                                                                                                                                                                                                                                                                                                                                                                                                                                                                                                                                                                                                                                                                                                                                                                                                                                                                                                                                                                                                                                                                                                                                                                                                                                                                                                                                                                                                                                                                                                                                                                                                                                                                                                                                                                                                                                                                                                                                                                                                       |
| 12    | UP04302            | 1      | S        | CABLE-Throttle w/Ignition Leads (BP250's, Backpacker & BP30185)                                                                                                                                                                                                                                                                                                                                                                                                                                                                                                                                                                                                                                                                                                                                                                                                                                                                                                                                                                                                                                                                                                                                                                                                                                                                                                                                                                                                                                                                                                                                                                                                                                                                                                                                                                                                                                                                                                                                                                                                                                                                |
| 13    | UP04296            | 1      | S        | CABLE BRACKET (BP250's, Backpacker & BP30185)                                                                                                                                                                                                                                                                                                                                                                                                                                                                                                                                                                                                                                                                                                                                                                                                                                                                                                                                                                                                                                                                                                                                                                                                                                                                                                                                                                                                                                                                                                                                                                                                                                                                                                                                                                                                                                                                                                                                                                                                                                                                                  |
| 14    | UP03893            | 3      | S        | SCREW-Thread Form. (#8 X 1/2") Torque Specs 8-12 In/Lbs, .9-1.4 Nm.                                                                                                                                                                                                                                                                                                                                                                                                                                                                                                                                                                                                                                                                                                                                                                                                                                                                                                                                                                                                                                                                                                                                                                                                                                                                                                                                                                                                                                                                                                                                                                                                                                                                                                                                                                                                                                                                                                                                                                                                                                                            |
| 15    | UP03900            | 6      | S/P      | SCREW-Thread Form. (#10 X 3/4") Torque Specs 20-30 In/Lbs, 2.3-3.4 Nm.                                                                                                                                                                                                                                                                                                                                                                                                                                                                                                                                                                                                                                                                                                                                                                                                                                                                                                                                                                                                                                                                                                                                                                                                                                                                                                                                                                                                                                                                                                                                                                                                                                                                                                                                                                                                                                                                                                                                                                                                                                                         |
| 16    | UP06522<br>UP06779 | 1<br>1 | S/P      | SHROUD<br>SHROUD-Flocked (HB180-VI, HB390-VI)                                                                                                                                                                                                                                                                                                                                                                                                                                                                                                                                                                                                                                                                                                                                                                                                                                                                                                                                                                                                                                                                                                                                                                                                                                                                                                                                                                                                                                                                                                                                                                                                                                                                                                                                                                                                                                                                                                                                                                                                                                                                                  |
|       |                    |        |          |                                                                                                                                                                                                                                                                                                                                                                                                                                                                                                                                                                                                                                                                                                                                                                                                                                                                                                                                                                                                                                                                                                                                                                                                                                                                                                                                                                                                                                                                                                                                                                                                                                                                                                                                                                                                                                                                                                                                                                                                                                                                                                                                |