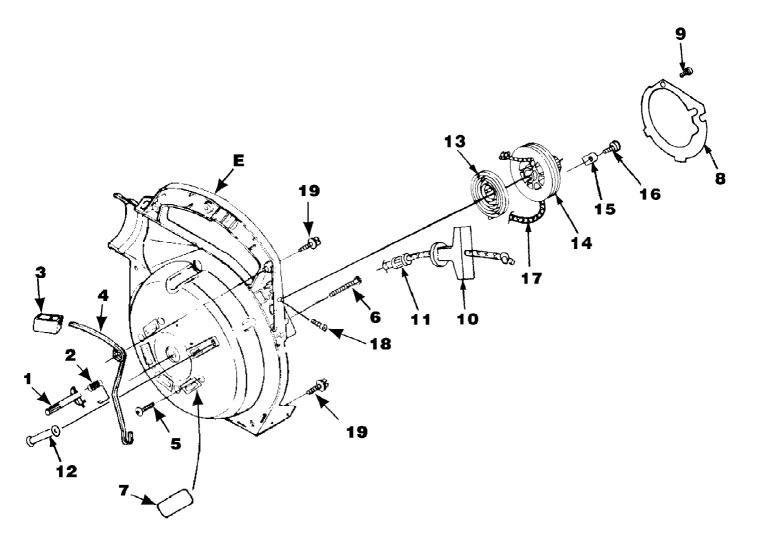

## www.mymowerparts.com

HB25150 Blower UT-08034-R Ignition With Rotor

Page 5 of 14

HB25150 Blower UT-08034-R Ignition With Rotor

Page 6 of 14

| Ref # | Part Number | Qty | S/P/F | Description                                                                                           |
|-------|-------------|-----|-------|-------------------------------------------------------------------------------------------------------|
| С     | UP03858     | 1   | /P    | IGNITION KIT w/Module Includes items 1-2                                                              |
| 1     | UP03868     | 1   | S/P   | TERMINAL-Hi-Tension                                                                                   |
| 2     | UP03883     | 1   | /P    | SPARK PLUG (RDJ-7Y) Torque Specs 120-180 In/Lbs, 13.6-20.3 Nm.                                        |
| 3     | A03924      | 1   | S     | LEAD-Electrical (BP250's, Backpacker & BP30185)                                                       |
| 4     | UP03896     | 2   | S/P   | SCREW-Thread Form. (8-32 x 1") Torque<br>Specs 30-40 In/Lbs, 3.4-4.5 Nm. Required<br>Loctite 242 Blue |
| 5     | UP03009     | 1   |       | ROTOR & STARTER PAWLS                                                                                 |
| 6     | UP03906     | 1   | S/P   | WASHER-Flat                                                                                           |
| 7     | UP03854     | 1   | S/P   | SPACER-Fan                                                                                            |
| 8     | UP03874     | 1   | S     | KEY-Woodruff                                                                                          |