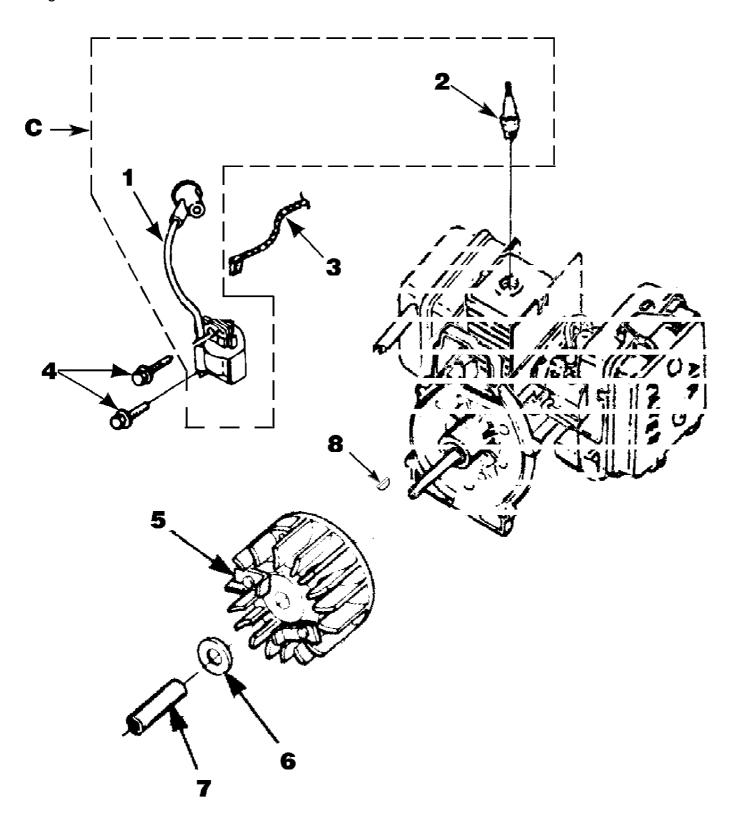

## www.mymowerparts.com

HB25150 Blower UT-08034-R Ignition With Rotor

Page 5 of 14

HB25150 Blower UT-08034-R Ignition With Rotor

Page 6 of 14

| Ref # | Part Number | Qty | S/P/F | Description                                                                                           |
|-------|-------------|-----|-------|-------------------------------------------------------------------------------------------------------|
| С     | UP03858     | 1   | /P    | IGNITION KIT w/Module Includes items 1-2                                                              |
| 1     | UP03868     | 1   | S/P   | TERMINAL-Hi-Tension                                                                                   |
| 2     | UP03883     | 1   | /P    | SPARK PLUG (RDJ-7Y) Torque Specs 120-180 In/Lbs, 13.6-20.3 Nm.                                        |
| 3     | A03924      | 1   | S     | LEAD-Electrical (BP250's, Backpacker & BP30185)                                                       |
| 4     | UP03896     | 2   | S/P   | SCREW-Thread Form. (8-32 x 1") Torque<br>Specs 30-40 In/Lbs, 3.4-4.5 Nm. Required<br>Loctite 242 Blue |
| 5     | UP03009     | 1   |       | ROTOR & STARTER PAWLS                                                                                 |
| 6     | UP03906     | 1   | S/P   | WASHER-Flat                                                                                           |
| 7     | UP03854     | 1   | S/P   | SPACER-Fan                                                                                            |
| 8     | UP03874     | 1   | S     | KEY-Woodruff                                                                                          |