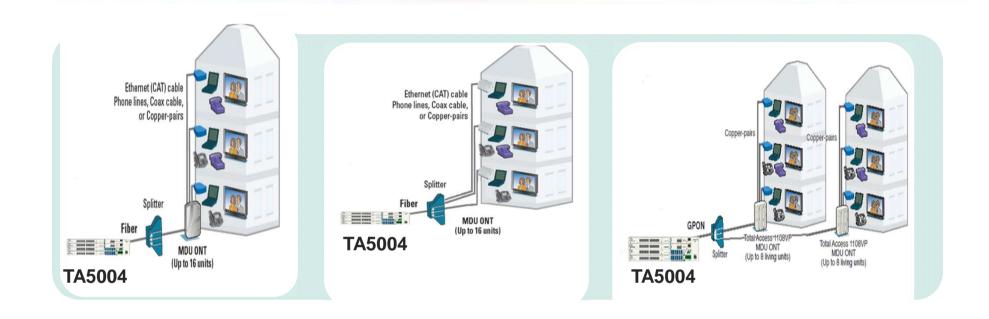

## Roadmap to Gigabit

- Option 1: GPON termination in closet / basement Ethernet used to distribute service per floor
- Option 2: Media
   Converter style ONT used to terminate PON in each room.
- Option 3: Campus deployment utilizing GPON aggregation to the building and VDSL intrabuilding distribution

## Roadmap to Gigabit

GPON termination in closet / basement
Ethernet used to distribute service per floor

Media Converter style ONT used to terminate PON in each room. Campus deployment
utilizing GPON
aggregation to the
building and VDSL intrabuilding distribution