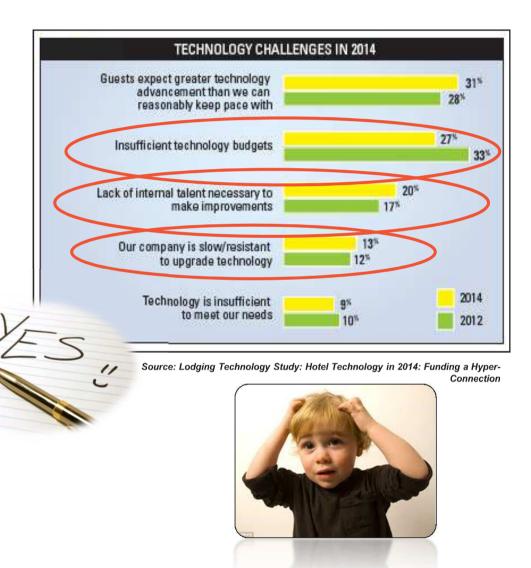

# Technology Budgets by Hotel Type

| TECHNOLOGY BUDGETS IN THE LODGING INDUSTRY |           |           |           |           |                          |                               |  |  |  |  |
|--------------------------------------------|-----------|-----------|-----------|-----------|--------------------------|-------------------------------|--|--|--|--|
| INDUSTRY<br>SEGMENT                        | MEAN      | MEDIAN    | MINIMUM   | MAXIMUM   | OORPORATE-<br>LEVEL MEAN | CORPORATE-<br>LEVEL<br>MEDIAN |  |  |  |  |
| LUXURY                                     | \$592,000 | \$300,000 | \$110,000 | \$2M      | \$22M                    | \$7.5M                        |  |  |  |  |
| UPSCALE                                    | \$286,000 | \$250,000 | \$20,000  | \$700,000 | \$1.5M                   | \$325,000                     |  |  |  |  |
| MIDSCALE                                   | \$148,000 | \$18,000  | \$1,000   | \$900,000 | \$450,000                | \$30,000                      |  |  |  |  |
| ECONOMY                                    | \$135,000 | \$135,000 | \$20,000  | \$250,000 | \$250,000                | \$250,000                     |  |  |  |  |
| INDUSTRY-<br>WIDE                          | \$290,000 | \$175,000 | \$38,000  | \$962,500 | \$7.9M                   | \$2M                          |  |  |  |  |

Mean: per property, per year

Source: Lodging Technology Study: Hotel Technology in 2014: Funding a Hyper-Connection

# **Technology Budget Allocation**

- Top Drivers of Hotel Technology Spend
  - Networking/Bandwidth/Connectivity
  - Guestroom
     Technology
  - PropertyManagementSystem

Source: Lodging Technology Study: Hotel Technology in 2014: Funding a Hyper-Connection

# ADIRAN IT Challenges

- Need to expand/upgrade the Wi-Fi network to support more devices
- Support high-bandwidth applications
- Migrate to VoIP to enhance guest experience and cut costs
- Enhance cabling infrastructure
- Working within technology budgets and determining priorities
- Lack of sufficient IT staff