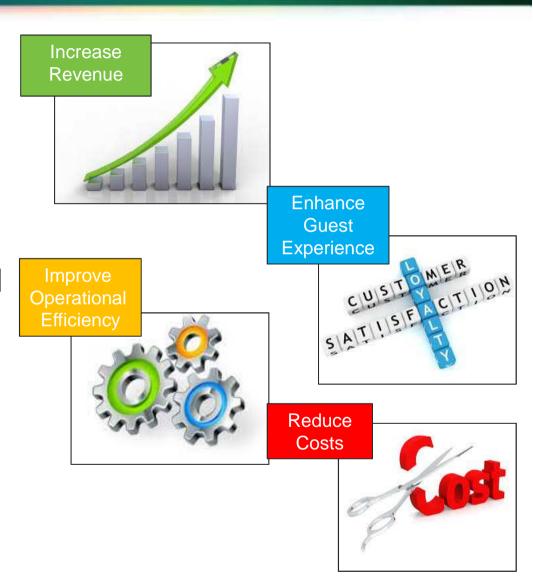

## Top 5 Hospitality Objectives

1. Increase Revenue

2. Enhance Guest Experience

3. Improve Operational Efficiency

4. Reduce Costs

5. Gain Competitive Advantage

Source: Lodging Technology Study: Hotel Technology in 2014: Funding a Hyper-Connection

# Addressing the Hospitality Objectives

- ADTRAN solutions are focused on
  - Enhancing Guest Experience
  - Reducing Costs
  - Improving Operational Efficiency
- By helping in the areas above, ADTRAN will help the hospitality industry <u>Gain Competitive</u> <u>Advantage</u> and <u>Increase Revenue</u>
- How do we help? With comprehensive ADTRAN solutions...