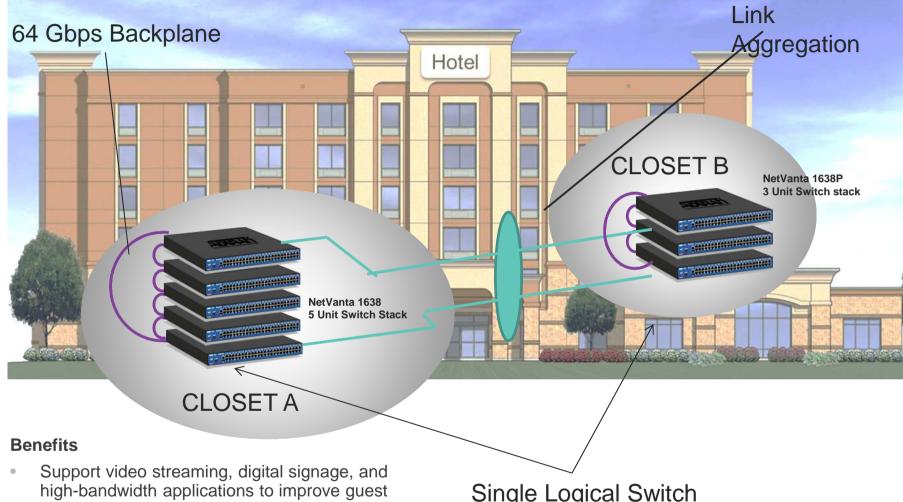

# ActivChassis on the NetVanta 1600s

- Stack and manage up to eight Gigabit Ethernet switches as a single logical switch
- Add port capacity on demand up to 400 ports
- Increase backplane capacity for providing IP video, IP TVs, video streaming, etc. up to 128 Gbps
- Manage distributed switches across a campus up to 10 km apart (6 miles)
- In conjunction the NetVanta 1131 RPS/EPS (redundant power supply), helps deliver an always-on network

#### **Enhance Switch Infrastructure**

- experience
- Improve operational efficiency by centralizing switch management
- Enhance switch capacity on demand to optimize CAPEX

Single Logical Switch