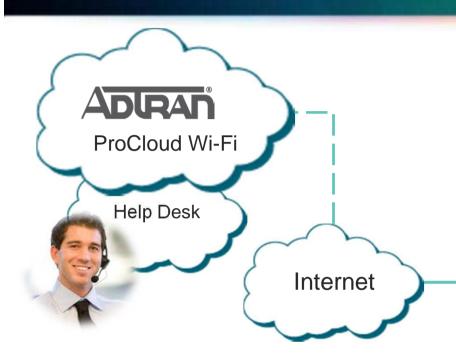

#### Cloud-based, Scalable Wi-Fi

#### Virtual Wireless LAN (vWLAN)

- Quickly and easily scale
- Centralized management for multiple properties
- Built-in Multi-tenant capability
- Business continuity with built-in high availability
- Built-in guest access and wireless IDS
- Portfolio of high-performance APs
- Help Desk to support guests (optional)
- ProServices for full Lifecycle support (optional)

## Cloud-based, Scalable Wi-Fi

- Reliable and secure Wi-Fi
- Consistent guest experience
- Support multiple brands
- Optimize coverage and costs
- Leverage ADTRAN ProServices

Router

## ProCloud Wi-Fi — Worry-free Wi-Fi

#### Cloud Hosted and Fully Managed, Business-class Wi-Fi Service

- Guaranteed 99.99% uptime
- Secure, reliable Wi-Fi access for guests and staff
- Scale across multiple properties
- No Wi-Fi technical expertise needed on-site
- Optional Help Desk
  - 24x7 support to resolve guest connectivity issues
- Freedom to migrate