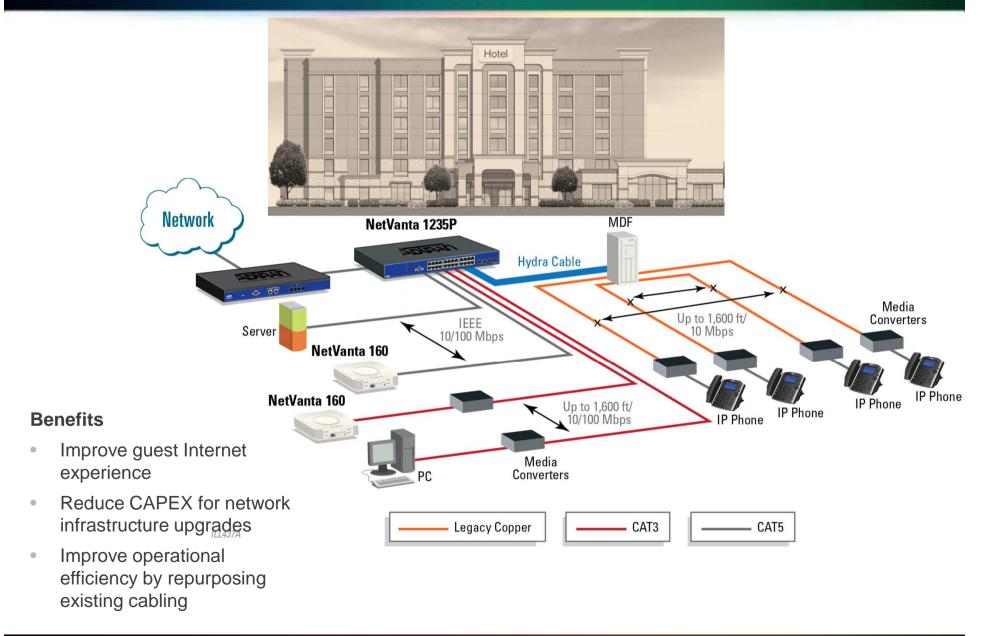

# Repurposing Existing Cabling

#### ActivReach on the NetVanta 1235P/1535P

- Provide high speed data and VoIP service using in-building cabling (CAT3 or Legacy Copper)
  - High speed data for video streaming
  - Unified communications features
- Connect and power access points and/or IP cameras at extended distances up to 1,600 feet
  - Provide Wi-Fi coverage for convention and large meeting areas
  - Connect IP security cameras in outdoor spaces and/or long hallways
- Avoid re-cabling costs
- Eliminate need for repeaters, more fiber and additional switches for extended runs