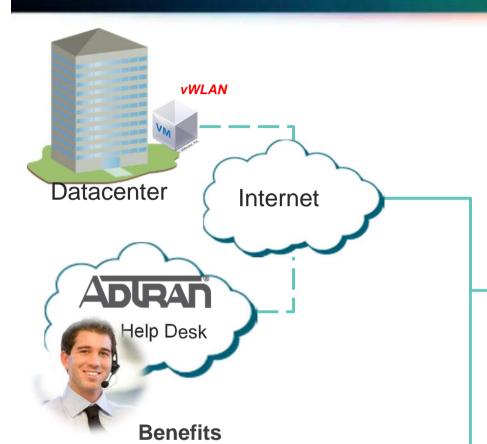

#### Virtual Wireless LAN (vWLAN)

- Quickly and easily scale
- Centralized management for multiple properties
- Built-in Multi-tenant capability
- Business continuity with built-in high availability
- Built-in guest access and wireless IDS
- Portfolio of high-performance APs
- Help Desk to support guests (optional)
- ProServices for full Lifecycle support (optional)

## Cloud-based, Scalable Wi-Fi

- Reliable and secure Wi-Fi
- Consistent guest experience
- Support multiple brands
- Optimize coverage and costs
- Leverage ADTRAN ProServices

Router