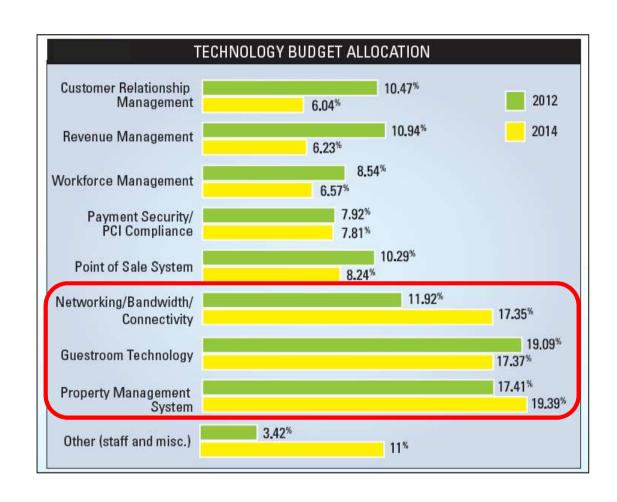

# **Technology Budget Allocation**

- Top Drivers of Hotel Technology Spend
  - Networking/Bandwidth/Connectivity
  - Guestroom
     Technology
  - PropertyManagementSystem

Source: Lodging Technology Study: Hotel Technology in 2014: Funding a Hyper-Connection