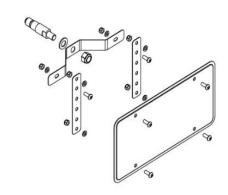

## The 'NO HOLES' License Plate Bracket Kit contains:

Tow Hook Adapter Bolt License Plate Bracket

- (1) 19mm Bolt
- (2) Large Washer
- (1) Large Lock Washer

- (6) License Plate Bolts
- (6) License Plate Washers
- (6) License Plates Lock Nuts
- (2) Height Adjustment Brackets

**4.** At this point, install the Optional License Plate Height Adjustment Brackets.

To install the license plate height adjusters, select the hole of the desired height and insert the bolt through the height adjuster and the license plate bracket and install washer and lock nut. Repeat for other side of license plate bracket. Next install license plate to upper and lower holes of the adjuster plates. (see diagram)

5. Attach the license plate to the bracket utilizing the (2) screws, (6) washers, and (2) nuts. Tighten with the 4mm Allen wrench and 10mm wrench. The plate and bracket may be bent slightly to allow the plate to sit flat.