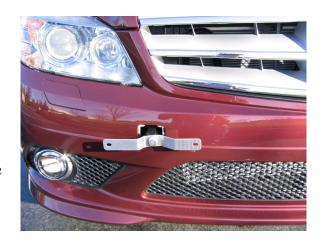

## 'NO HOLES' License Plate Bracket Kit Mercedes Benz

This kit allows the owner of any Mercedes Benz to attach a front license plate to their car without the need to drill holes. Mercedes Benz has always attached the front license plate by drilling the front bumper and permanently mounting the license bracket to the front bumper with screws. The 'NO HOLES' kit mounts the front license plate utilizing the front tow hook attachment point. The kit comes complete with all mounting hardware, including the screws to affix the license plate to the bracket. The bracket allows for the mounting of normal size US license plates and European style plates.

## **Installation Instructions:**

- 1. Remove tow point access cover for the front tow hook mounting point located on passenger side of the front bumper. Gently pull plastic retainer to remove cap from car. Store cap in a safe place to reinstall later if desired.
- 2. Insert the 'NO HOLES' tow hook adapter bolt into the tow point and tighten with the adjustable wrench.
- 3. Install one or both of the flat washers onto the 'NO HOLES' mounting bolt after putting the lock washer and bolt through the angled license plate mounting bracket. While holding the license plate bracket in a level position, tighten the 19mm bolt until the bracket is secure.