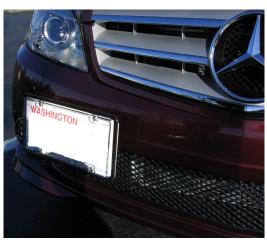

5. Attach the license plate to the bracket utilizing the (2) screws, (6) washers, and (2) nuts. Tighten with the 4mm Allen wrench and 10mm wrench. The plate and bracket may be bent slightly to allow the plate to sit flat.

THANK YOU FOR USING THE 'NO HOLES' LICENSE PLATE BRACKET.