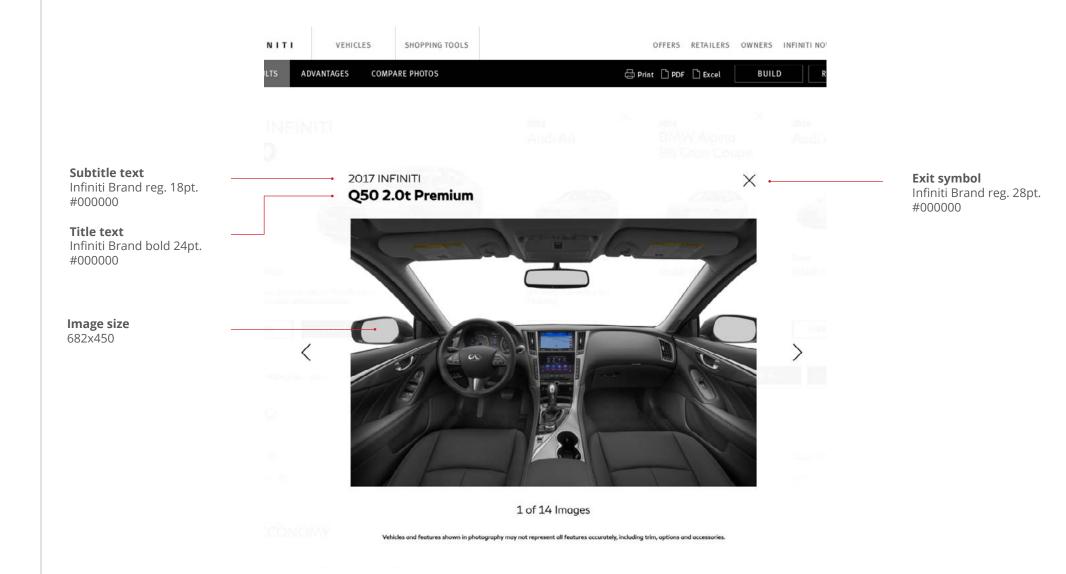

## **5.0 Large Image overlay**

The overall size of the large image overlay is centered on 1280px.

exterior-Infiniti Brand reg. 12pt. #ffffff fill with 2 px #000000 outline

interior- Infiniti Brand reg. 12pt. #ffffff and btn color