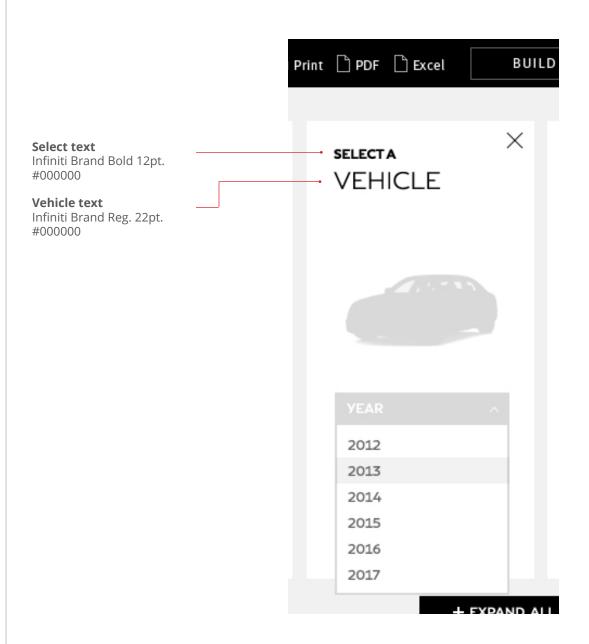

# 3.2 Compare Results - select vehicle

The overall size of the overlay is 210x424.