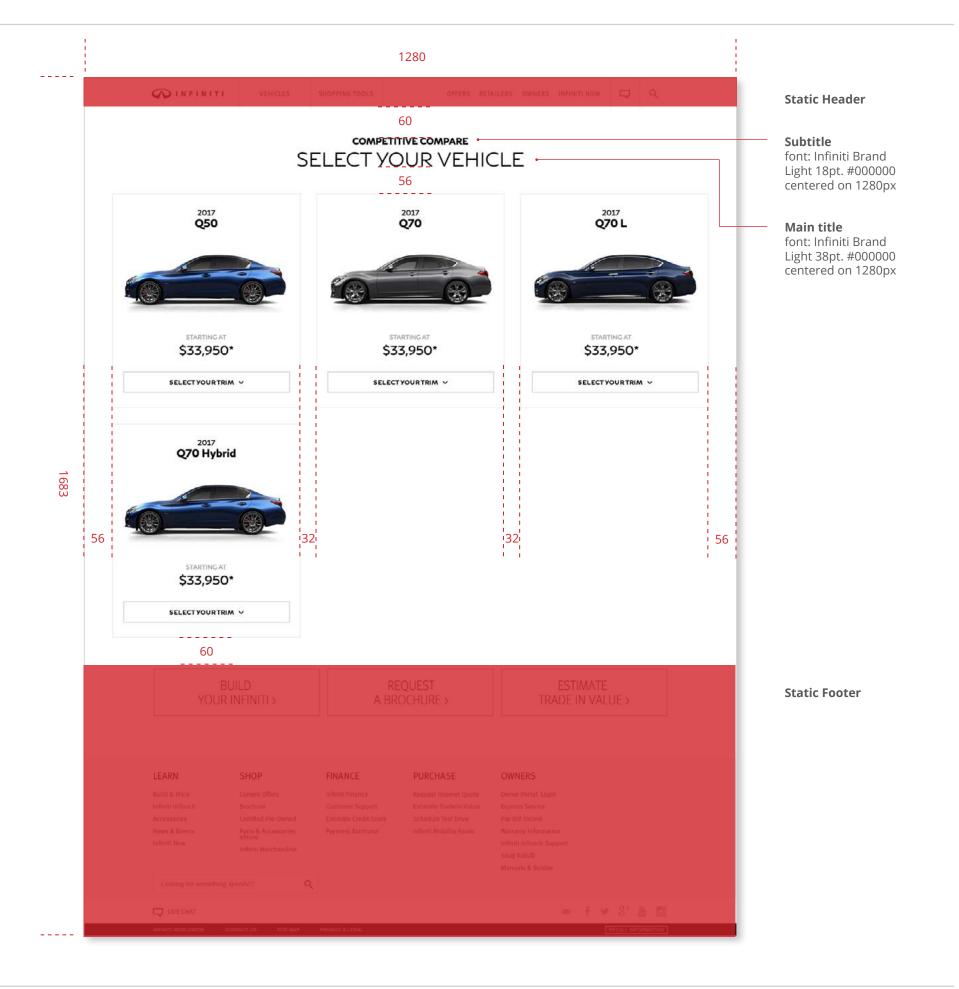

#### 1.0 Overall size - Select Your Vehicle

The overall size of the page is  $1280 \times 1683$ . The Header and Footer are static.