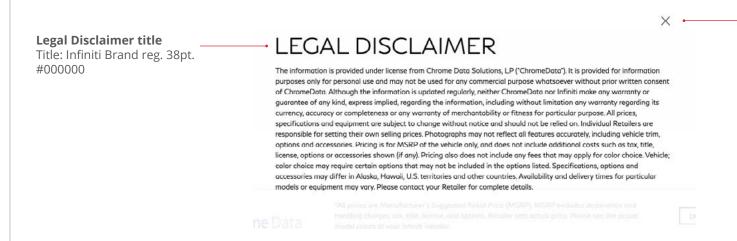

## 4.0 Information overlays

The overall size of the lock overlay is 284x78.

The overall size of the info overlay is 494x106.

The overall size of the advantage overlay is 298x106.

The overall size of the disclaimer overlay is centered on 1280px