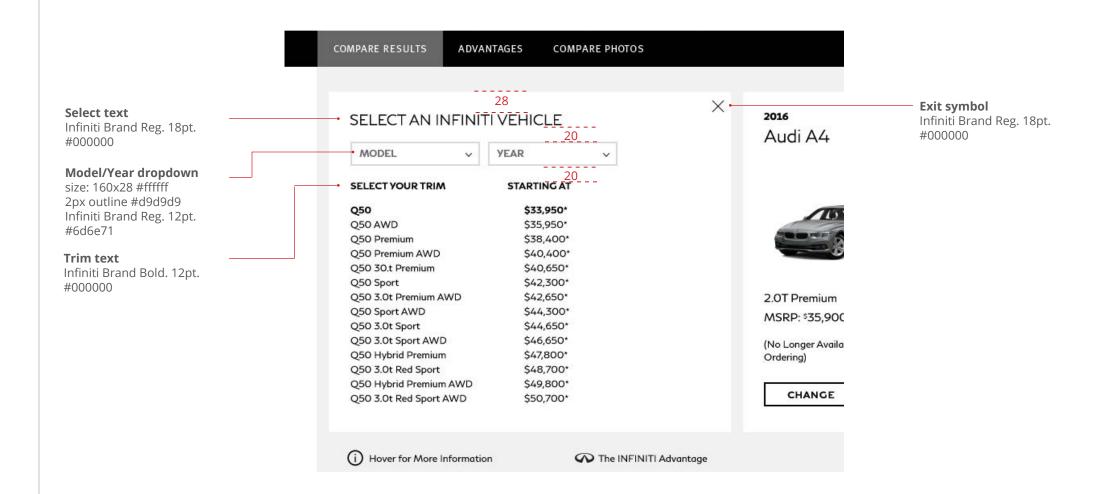

#### **3.0 Compare Results**

The overall size of the page is  $1280 \times 2426$ . The Header and Footer are static.

#### 3.1 Compare Results - change

The overall size of the overlay is 500x424.

# 3.2 Compare Results - select vehicle

The overall size of the overlay is 210x424.