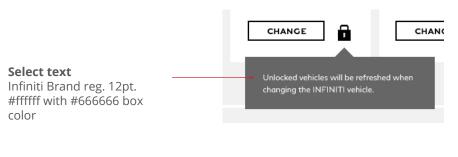

## 4.0 Information overlays

The overall size of the lock overlay is 284x78.

The overall size of the info overlay is 494x106.

The overall size of the advantage overlay is 298x106.

The overall size of the disclaimer overlay is centered on 1280px