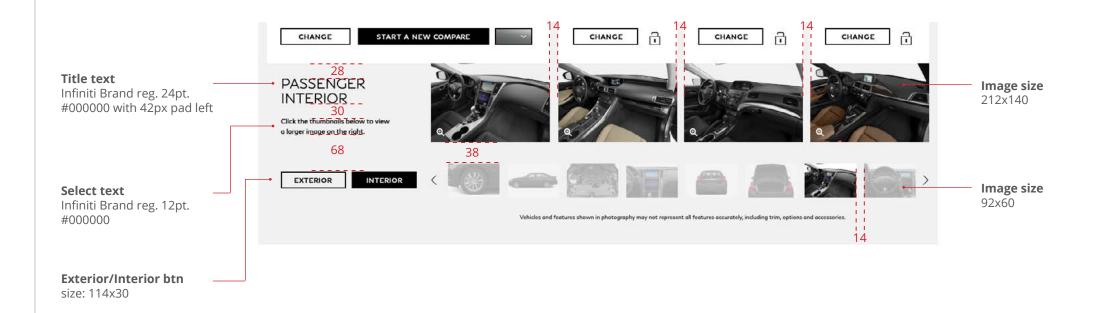

# **5.1 Small Image overlay**

The overall size of the small image overlay is 1200x320px