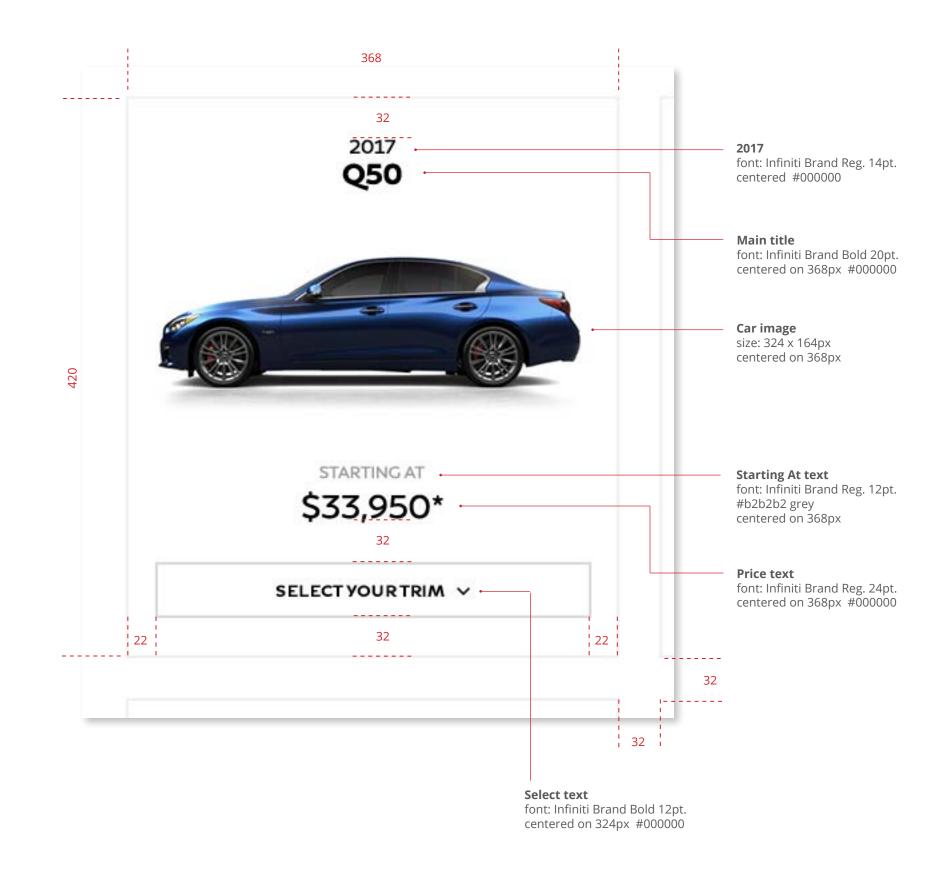

#### 1.1 Tile size

Each tile size is 368 x 420pxls. Each tile has a 2pxl grey #f1f1f1 outline around the edge centered on 368pxls.

For the "Select Your Trim" dropdown the size of the drop-down header is 324 x 40pxl with a 2pxl outline #d9d9d9 grey color.