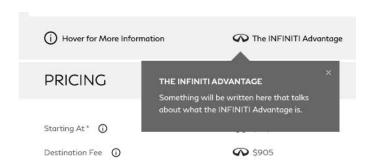

## 4.0 Information overlays

The overall size of the lock overlay is 284x78.

The overall size of the info overlay is 494x106.

The overall size of the advantage overlay is 298x106.

The overall size of the disclaimer overlay is centered on 1280px