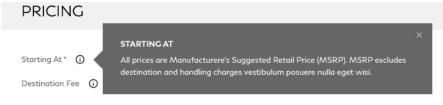

## 4.0 Information overlays

The overall size of the lock overlay is 284x78.

The overall size of the info overlay is 494x106.

The overall size of the advantage overlay is 298x106.

The overall size of the disclaimer overlay is centered on 1280px