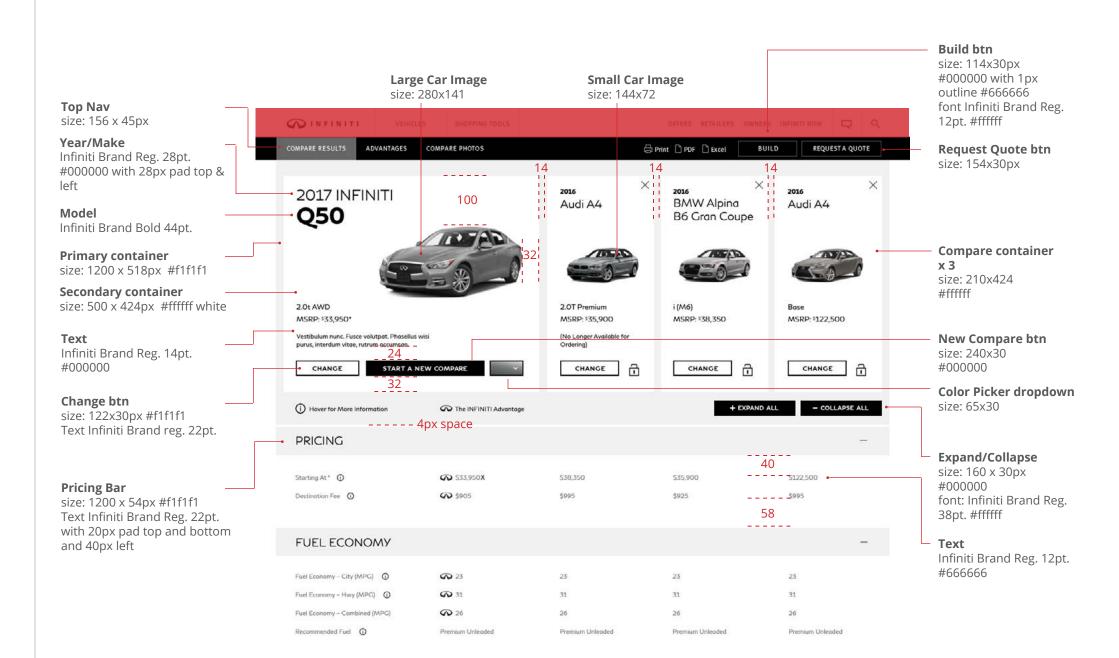

#### **3.0 Compare Results**

The overall size of the page is  $1280 \times 2426$ . The Header and Footer are static.

#### 3.1 Compare Results - change

The overall size of the overlay is 500x424.

# 3.2 Compare Results - select vehicle

The overall size of the overlay is 210x424.