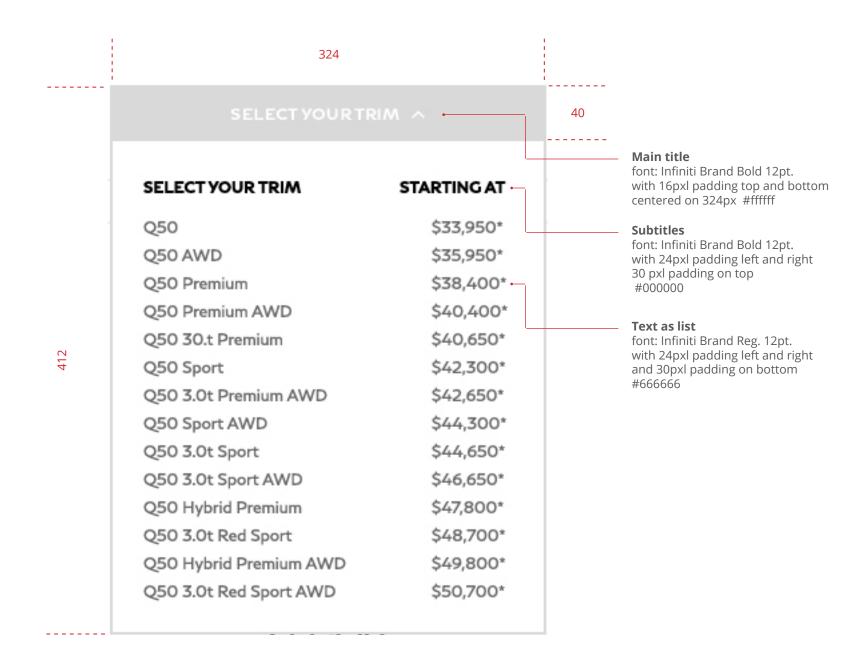

## 2.0 Select Your Trim Dropdown size

Each dropdown size is 324 x 412pxls. Each dropdown has a 2pxl grey #d9d9d9 outline around the edge.