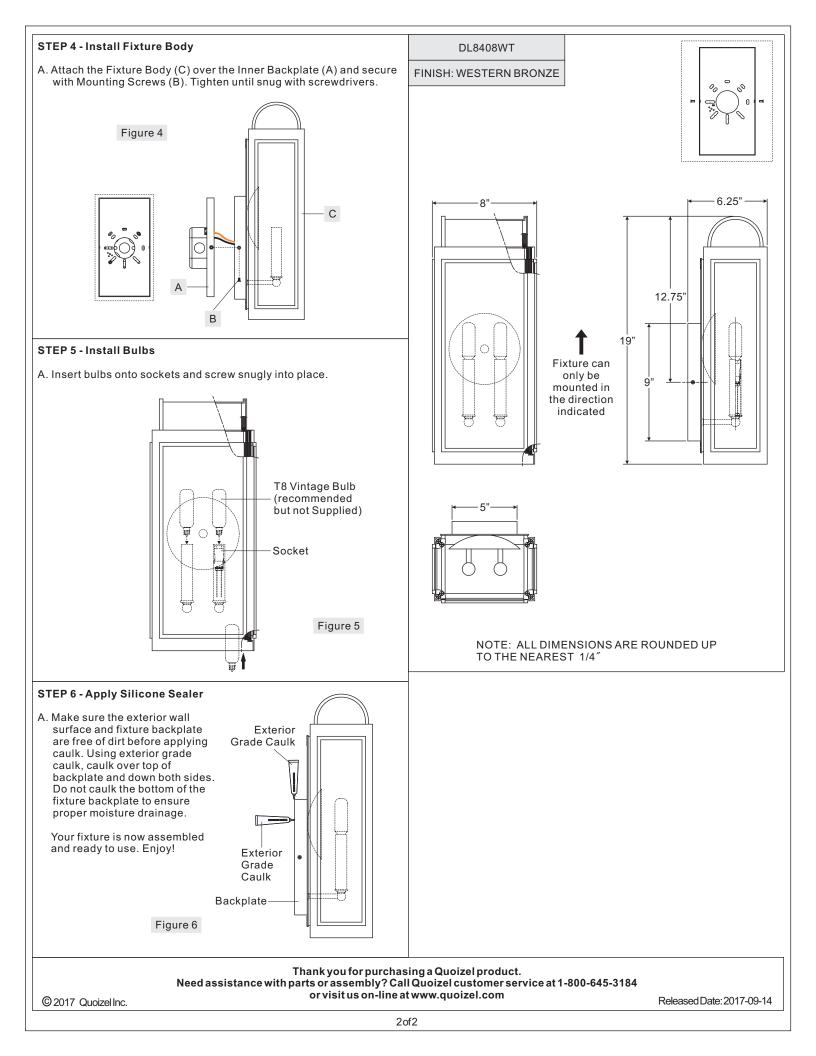

## Light Source: (2) B10 Candelabra Base Bulbs 60W Maximum or

(2) Candelabra Base T8 Vintage Bulbs are recommended but not supplied.