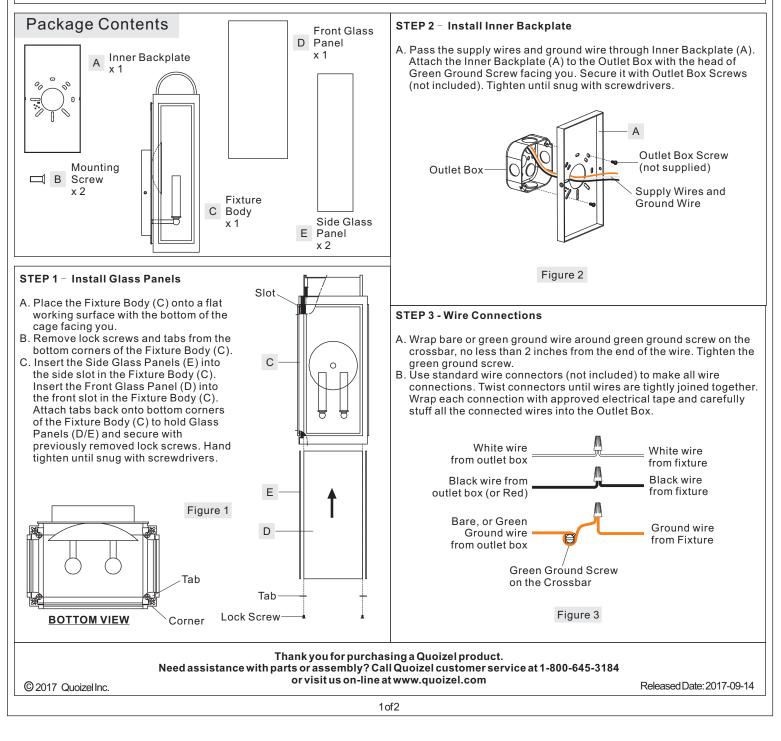

## Estimated Assembly Time: 20-30 minutes

**Preparation:** Identify and inspect all parts before beginning installation. Check package content list and diagrams below to be sure all parts are present. If any parts are missing or damaged, do not attempt to assemble, install, or operate the fixture. Contact customer service for replacement parts.