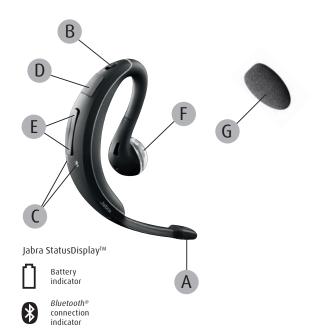

#### **EASY TO USE - FEATURE OVERVIEW**

- A Answer/end button
- B On/off slider button
- C StatusDisplay™ shows battery and connection status
- D Charging socket
- E Volume up/down
- F Jabra Comfort Eargel™
- G Wind sock