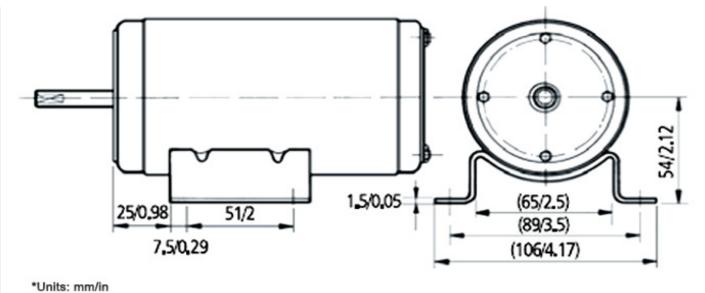

r>Weight<br>(lbs) |
|---------------------------|---------------------------|-------------------------|-------------------------|----------------------------|----------------------------|-------------------------------|---------------------------|---------------------------|
| BDC-168-N-12-2300-R-CA-W1 | 2300                      | 1900                    | 14                      | 64                         | 70.8                       | 424.85                        | 12                        | 6.9                       |
| BDC-168-N-24-2300-R-CA-W1 | 2300                      | 1900                    | 7                       | 32                         | 70.8                       | 424.85                        | 24                        | 6.9                       |



L011094



Dimensions in mm/in