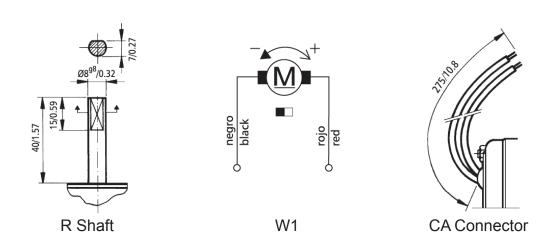

-------------------------|---------------------------|-------------------------|-------------------------|----------------------------|----------------------------|-------------------------------|---------------------------|---------------------------|
| BDC-168-N-12-2300-R-CA-W1 | 2300                      | 1900                    | 14                      | 64                         | 70.8                       | 424.85                        | 12                        | 6.9                       |
| BDC-168-N-24-2300-R-CA-W1 | 2300                      | 1900                    | 7                       | 32                         | 70.8                       | 424.85                        | 24                        | 6.9                       |



L011094



Dimensions in mm/in