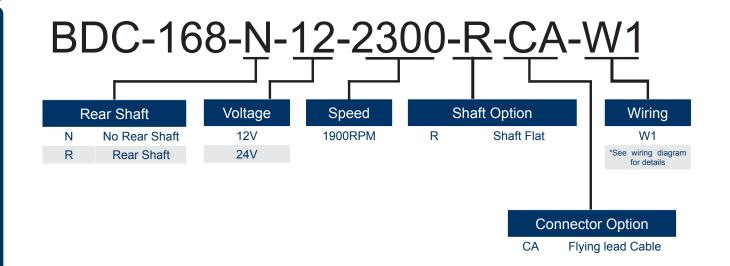

| Approx<br>Weight<br>(lbs) |
|---------------------------|---------------------------|-------------------------|-------------------------|----------------------------|----------------------------|-------------------------------|---------------------------|---------------------------|
| BDC-168-N-12-2300-R-CA-W1 | 2300                      | 1900                    | 14                      | 64                         | 70.8                       | 424.85                        | 12                        | 6.9                       |
| BDC-168-N-24-2300-R-CA-W1 | 2300                      | 1900                    | 7                       | 32                         | 70.8                       | 424.85                        | 24                        | 6.9                       |



L011094



Dimensions in mm/in