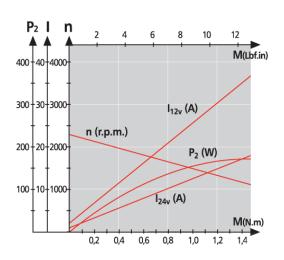

| Model #                   | No load<br>Speed<br>(RPM) | Rated<br>Speed<br>(RPM) | Rated<br>Current<br>(A) | Starting<br>Current<br>(A) | Rated<br>Torque<br>(oz-in) | Starting<br>Torque<br>(oz-in) | Rated<br>Voltage<br>(VDC) | Approx<br>Weight<br>(lbs) |
|---------------------------|---------------------------|-------------------------|-------------------------|----------------------------|----------------------------|-------------------------------|---------------------------|---------------------------|
| BDC-168-N-12-2300-R-CA-W1 | 2300                      | 1900                    | 14                      | 64                         | 70.8                       | 424.85                        | 12                        | 6.9                       |
| BDC-168-N-24-2300-R-CA-W1 | 2300                      | 1900                    | 7                       | 32                         | 70.8                       | 424.85                        | 24                        | 6.9                       |