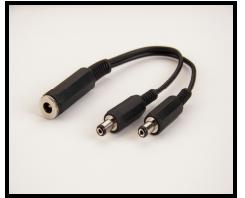

Output: 0-12 VDC rms, variable, duty cycle controlled. Maximum Load: 1 Amp @ 12 - 28 Volts input The LDC can provide voltage conversion and dimming for multiple Littlites. Our WYE cord accessory will connect two Littlites to a single power source and our PYE cord accessory will connect up to four Littlites. Our EXT cable will provide a six- foot extension.

TYPICAL APPLICATION WITH MULTIPLE LITTLITE LAMPSETS

WYE CORD-2 TO 1 ADAPTER

PYE CORD-4 TO 1 ADAPTER

**EXT-EXTENTION** 

For additional information please visit our web site or call the factory.

Littlite, LLC. PO Box 430 Hamburg, MI 48139 (810) 231-9373-phone (810) 231-1631-fax www.littlite.com sales@littlite.com