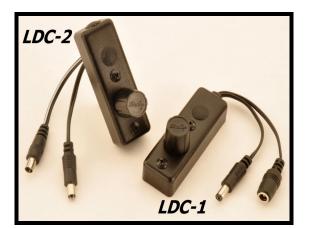

## LDC-Littlite Dimmer Convertor Models LDC 1 & LDC 2

The Littlite LDC is designed to provide dimming control for Littlite LED task lights as well as enable all Littlite 12-volt products to be used on 12-28 VDC systems. Multiple task lights of different types can be controlled by a single LDC.

Littlite lampsets now come with input plug pigtails. Older lamps can be converted with the Littlite LAD adapter and GXF-10 power supply. See web site for more information.

The LDC 1 and LDC 2 utilize  $5.5 \times 2.1$ mm coaxial power connectors. The power input socket connects to the Littlite GXF-10 US power supply or the EXF-10G Euro style power supply. The power output plug connects to Littlite lampsets as well as our power cord accessory cables.