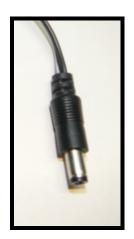

LDC-1 & LDC-2

**OUTPUT PLUG** 

**INPUT SOCKET** 

If the LDC is to be hardwired, requiring the removal of the connectors, be sure to note which cord is which before removing connectors. The striped side of the cord is positive.