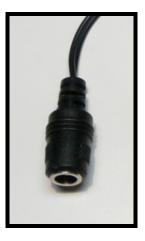

LDC-1 & LDC-2

**OUTPUT PLUG** 

**INPUT SOCKET** 

If the LDC is to be hardwired, requiring the removal of the connectors, be sure to note which cord is which before removing connectors. The striped side of the cord is positive.