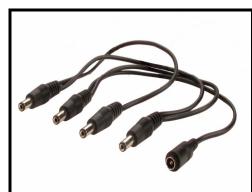

Output: 0-12 VDC rms, variable, duty cycle controlled. Maximum Load: 1 Amp @ 12 - 28 Volts input The LDC can provide voltage conversion and dimming for multiple Littlites. Our WYE cord accessory will connect two Littlites to a single power source and our PYE cord accessory will connect up to four Littlites. Our EXT cable will provide a six- foot extension.

TYPICAL APPLICATION WITH MULTIPLE LITTLITE LAMPSETS

WYE CORD-2 TO 1 ADAPTER

PYE CORD-4 TO 1 ADAPTER

**EXT-EXTENTION** 

For additional information please visit our web site or call the factory.

Littlite, LLC. PO Box 430 Hamburg, MI 48139 (810) 231-9373-phone (810) 231-1631-fax www.littlite.com sales@littlite.com