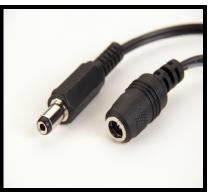

Littlite lampsets now come with input plug pigtails. Older lamps can be converted with the Littlite LAD adapter and GXF-10 power supply. See web site for more information.

The LDC 1 and LDC 2 utilize  $5.5 \times 2.1$ mm coaxial power connectors. The power input socket connects to the Littlite GXF-10 US power supply or the EXF-10G Euro style power supply. The power output plug connects to Littlite lampsets as well as our power cord accessory cables.

LDC-1 & LDC-2

**OUTPUT PLUG** 

**INPUT SOCKET** 

If the LDC is to be hardwired, requiring the removal of the connectors, be sure to note which cord is which before removing connectors. The striped side of the cord is positive.