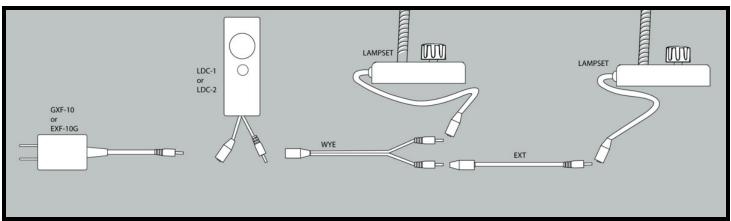

Output: 0-12 VDC rms, variable, duty cycle controlled. Maximum Load: 1 Amp @ 12 - 28 Volts input The LDC can provide voltage conversion and dimming for multiple Littlites. Our WYE cord accessory will connect two Littlites to a single power source and our PYE cord accessory will connect up to four Littlites. Our EXT cable will provide a six- foot extension.

TYPICAL APPLICATION WITH MULTIPLE LITTLITE LAMPSETS

WYE CORD-2 TO 1 ADAPTER

PYE CORD-4 TO 1 ADAPTER

**EXT-EXTENTION** 

For additional information please visit our web site or call the factory.

Littlite, LLC. PO Box 430 Hamburg, MI 48139 (810) 231-9373-phone (810) 231-1631-fax www.littlite.com sales@littlite.com