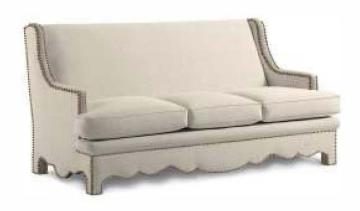

## Nailhead Sofa

Our first and still one of my favorite sofas. A fully upholstered tight-back with three loose seat cushions which are carefully proportioned for a comfortable sit. The depth accommodates throw pillows and the whimsical curve of the apron is adorned with French nailheads.

• 75"W x 39.5"D x 37"H.

• Seat: 24.5"D x 18.5"H.

Arm: 23"H.

- Kiln-dried solid maple frame with double-doweled joints and corner blocks for superior strength.
- Eight-way hand-tied coil spring suspension with a solid webbed base.
- Cushions are plumped with standard fill (down, feather and foam for softness with underlying support).
- Minimum 16 yards COM OR 200 Sq. Ft. COL required.
- All Bunny Williams Home upholstery styles are made to order.
- Delivery lead time is approximately 6-8 weeks.
- Handcrafted in the U5A.