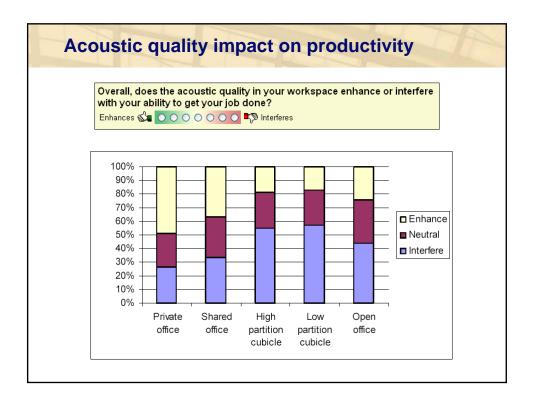

| Top sources of dissatisfaction<br>Of those expressing dissatisfaction with acoustics |                                             |                   |               |                                     |                                    |
|--------------------------------------------------------------------------------------|---------------------------------------------|-------------------|---------------|-------------------------------------|------------------------------------|
| Rank                                                                                 | Source of dissatisfaction                   | Private<br>office | Shared office | Cubicles<br>with high<br>partitions | Cubicles<br>with low<br>partitions |
| 1                                                                                    | People talking on the phone                 | 21%               | 50%           | 70%                                 | 83%                                |
| 2                                                                                    | People overhearing private<br>conversations | 25%               | 40%           | 65%                                 | 71%                                |
| 3                                                                                    | People talking in surrounding offices       | 15%               | 21%           | 45%                                 | 54%                                |
| 4                                                                                    | People talking in the corridor              | 6%                | 12%           | 25%                                 | 27%                                |
| 5                                                                                    | Telephones ringing                          | 2.5%              | 8%            | 23%                                 | 31%                                |
| 6                                                                                    | Office equipment                            | 4%                | 5%            | 13%                                 | 14%                                |