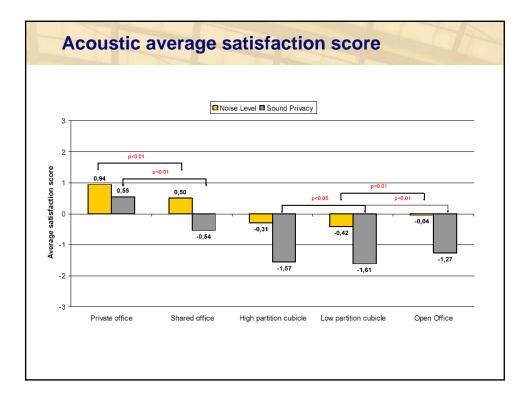

| Top sources of dissatisfaction<br>Of those expressing dissatisfaction with acoustics |                                             |                   |               |                                     |                                    |
|--------------------------------------------------------------------------------------|---------------------------------------------|-------------------|---------------|-------------------------------------|------------------------------------|
| Rank                                                                                 | Source of dissatisfaction                   | Private<br>office | Shared office | Cubicles<br>with high<br>partitions | Cubicles<br>with low<br>partitions |
| 1                                                                                    | People talking on the phone                 | 21%               | 50%           | 70%                                 | 83%                                |
| 2                                                                                    | People overhearing private<br>conversations | 25%               | 40%           | 65%                                 | 71%                                |
| 3                                                                                    | People talking in surrounding offices       | 15%               | 21%           | 45%                                 | 54%                                |
| 4                                                                                    | People talking in the corridor              | 6%                | 12%           | 25%                                 | 27%                                |
| 5                                                                                    | Telephones ringing                          | 2.5%              | 8%            | 23%                                 | 31%                                |
| 6                                                                                    | Office equipment                            | 4%                | 5%            | 13%                                 | 14%                                |