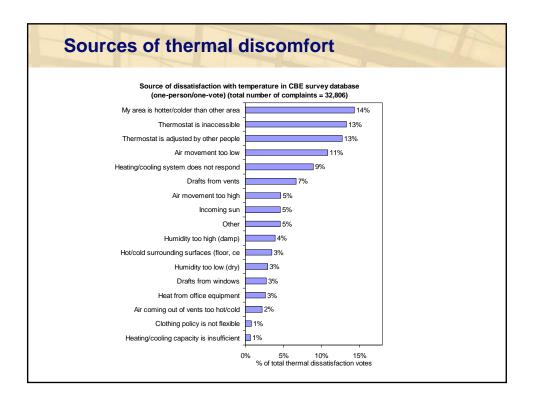

| Top sources of dissatisfaction<br>Of those expressing dissatisfaction with acoustics |                                             |                   |               |                                     |                                    |
|--------------------------------------------------------------------------------------|---------------------------------------------|-------------------|---------------|-------------------------------------|------------------------------------|
| Rank                                                                                 | Source of dissatisfaction                   | Private<br>office | Shared office | Cubicles<br>with high<br>partitions | Cubicles<br>with low<br>partitions |
| 1                                                                                    | People talking on the phone                 | 21%               | 50%           | 70%                                 | 83%                                |
| 2                                                                                    | People overhearing private<br>conversations | 25%               | 40%           | 65%                                 | 71%                                |
| 3                                                                                    | People talking in surrounding offices       | 15%               | 21%           | 45%                                 | 54%                                |
| 4                                                                                    | People talking in the corridor              | 6%                | 12%           | 25%                                 | 27%                                |
| 5                                                                                    | Telephones ringing                          | 2.5%              | 8%            | 23%                                 | 31%                                |
| 6                                                                                    | Office equipment                            | 4%                | 5%            | 13%                                 | 14%                                |