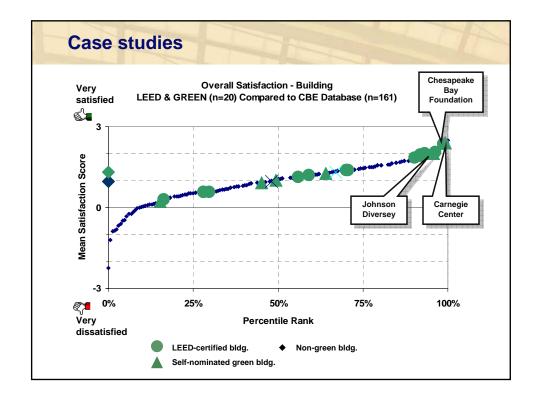

| Categories in LEED – NC      | 2.1 & EB 2. | .0        |
|------------------------------|-------------|-----------|
|                              | LEED - NC   | LEED - EB |
| Sustainable Sites            | 14          | 14        |
| Water Efficiency             | 5           | 5         |
| Energy & Atmosphere          | 17          | 23        |
| Materials & Resources        | 13          | 16        |
| Indoor Environmental Quality | 15          | 22        |
| Innovation & Design Process  | 5           | 5         |
| Total                        | 69          | 85        |
| % of IEQ credit points       | 22%         | 26%       |
|                              |             |           |