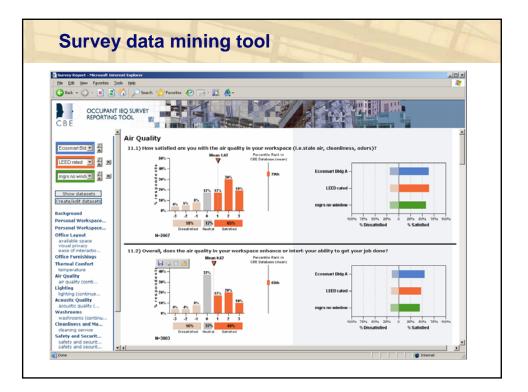

|



| Typical fo | ollow-up page                                                                                                                                                    | A |
|------------|------------------------------------------------------------------------------------------------------------------------------------------------------------------|---|
|            | Clif Survey, Liphting, (continued) ( 450 1007 c)       Microsoft Internet Laphrer         IMA       Facetar       Image: Sort Sort Sort Sort Sort Sort Sort Sort |   |
|            | Continue<br>Survey Progress<br>Atl centerite suryingH & 2000 2004 The Register of the University of Cathonia, All rights reserved.<br>Reviewed July 11, 2003     |   |



























| Top sources of dissatisfaction<br>Of those expressing dissatisfaction with acoustics |                                             |                   |               |                                     |                                    |
|--------------------------------------------------------------------------------------|---------------------------------------------|-------------------|---------------|-------------------------------------|------------------------------------|
| Rank                                                                                 | Source of dissatisfaction                   | Private<br>office | Shared office | Cubicles<br>with high<br>partitions | Cubicles<br>with low<br>partitions |
| 1