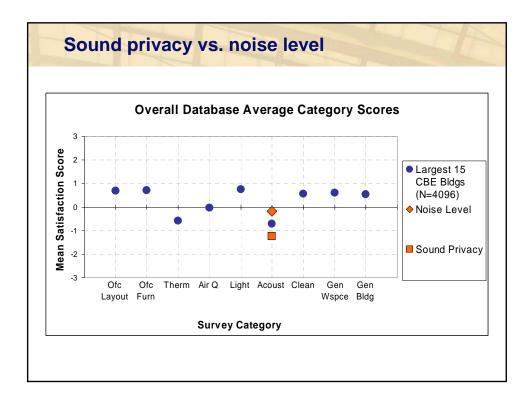

| Top sources of dissatisfaction<br>Of those expressing dissatisfaction with acoustics |                                             |                   |               |                                     |                                    |
|--------------------------------------------------------------------------------------|---------------------------------------------|-------------------|---------------|-------------------------------------|------------------------------------|
| Rank                                                                                 | Source of dissatisfaction                   | Private<br>office | Shared office | Cubicles<br>with high<br>partitions | Cubicles<br>with low<br>partitions |
| 1                                                                                    | People talking on the phone                 | 21%               | 50%           | 70%                                 | 83%                                |
| 2                                                                                    | People overhearing private<br>conversations | 25%               | 40%           | 65%                                 | 71%                                |
| 3                                                                                    | People talking in surrounding offices       | 15%               | 21%           | 45%                                 | 54%                                |
| 4                                                                                    | People talking in the corridor              | 6%                | 12%           | 25%                                 | 27%                                |
| 5                                                                                    | Telephones ringing                          | 2.5%              | 8%            | 23%                                 | 31%                                |
| 6                                                                                    | Office equipment                            | 4%                | 5%            | 13%                                 | 14%                                |