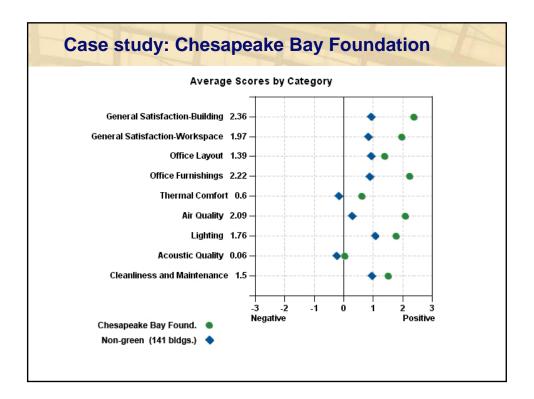

| Categories in LEED – NC      | 2.1 & EB 2. | .0        |
|------------------------------|-------------|-----------|
|                              | LEED - NC   | LEED - EB |
| Sustainable Sites            | 14          | 14        |
| Water Efficiency             | 5           | 5         |
| Energy & Atmosphere          | 17          | 23        |
| Materials & Resources        | 13          | 16        |
| Indoor Environmental Quality | 15          | 22        |
| Innovation & Design Process  | 5           | 5         |
| Total                        | 69          | 85        |
| % of IEQ credit points       | 22%         | 26%       |
|                              |             |           |