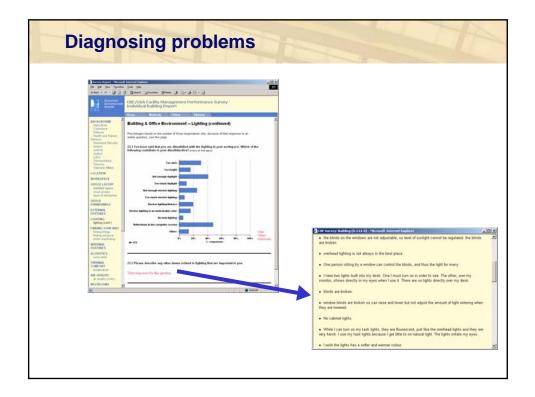

|              | 01/ 0200                                                                                                                                                    |
|--------------|-------------------------------------------------------------------------------------------------------------------------------------------------------------|
| Typical surv | ey page                                                                                                                                                     |
| 3 million    | ry: Lighting ( 424-994-0) Microsoft Internet Taplarer                                                                                                       |
| the Edit     | jew Pyrantes Lauk 1946 🧗                                                                                                                                    |
| (C) text     | 😳 · 🖹 🖻 🏠 🔎 Seach 👷 Facetes 省 Made 🥥 🍰 🕞 - 🗾                                                                                                                |
|              | Lighting                                                                                                                                                    |
| workt        | Inner Vicia studies Lask) bjd* (the above                                                                                                                   |
| reflect      | tisfied are you with the visual comfort of the lighting (e.g., glare,<br>one, contrast)?<br>Selec 🕼 💿 O O O O 💽 RS Very Dissatisfied                        |
| yourj        | does the lighting quality enhance or interfere with your ability to get<br>o done?<br>≪a ∎ ● ● ● ● ● ● ● ● ■ # deterers                                     |
|              | Continue<br>During Trougens<br>All sendence searchight & Buckets and Table Statements.<br>Reverse Content of 2 Statements of California, All spite searces. |
| Done Cone    | Sixtenet                                                                                                                                                    |

| Typical fo | ollow-up page                                                                                                                                                    | A |
|------------|------------------------------------------------------------------------------------------------------------------------------------------------------------------|---|
|            | Clif Survey, Liphting, (continued) ( 450 1007 c)       Microsoft Internet Laphrer         IMA       Facetar       Image: Sort Sort Sort Sort Sort Sort Sort Sort |   |
|            | Continue<br>Survey Progress<br>Atl centerite suryingH & 2000 2004 The Register of the University of Cathonia, All rights reserved.<br>Reviewed July 11, 2003     |   |