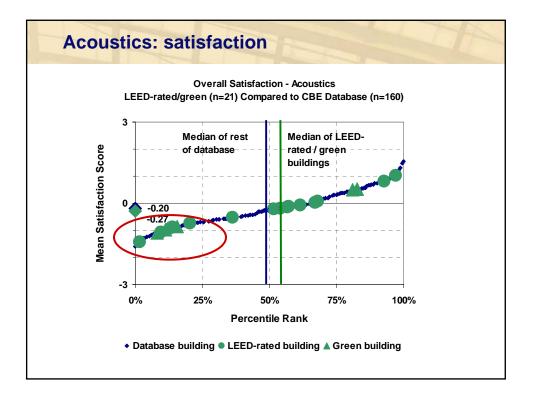

| Top sources of dissatisfaction<br>Of those expressing dissatisfaction with acoustics |                                             |                   |               |                                     |                                    |
|--------------------------------------------------------------------------------------|---------------------------------------------|-------------------|---------------|-------------------------------------|------------------------------------|
| Rank                                                                                 | Source of dissatisfaction                   | Private<br>office | Shared office | Cubicles<br>with high<br>partitions | Cubicles<br>with low<br>partitions |
| 1                                                                                    | People talking on the phone                 | 21%               | 50%           | 70%                                 | 83%                                |
| 2                                                                                    | People overhearing private<br>conversations | 25%               | 40%           | 65%                                 | 71%                                |
| 3                                                                                    | People talking in surrounding offices       | 15%               | 21%           | 45%                                 | 54%                                |
| 4                                                                                    | People talking in the corridor              | 6%                | 12%           | 25%                                 | 27%                                |
| 5                                                                                    | Telephones ringing                          | 2.5%              | 8%            | 23%                                 | 31%                                |
| 6                                                                                    | Office equipment                            | 4%                | 5%            | 13%                                 | 14%                                |