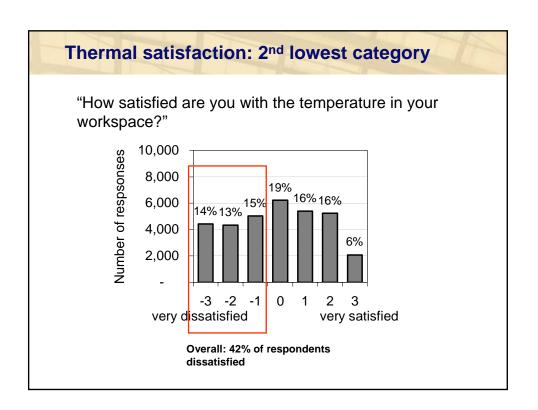

Agree to develop a plan for corrective action if the survey results indicate that more than 20% of occupants are dissatisfied..."