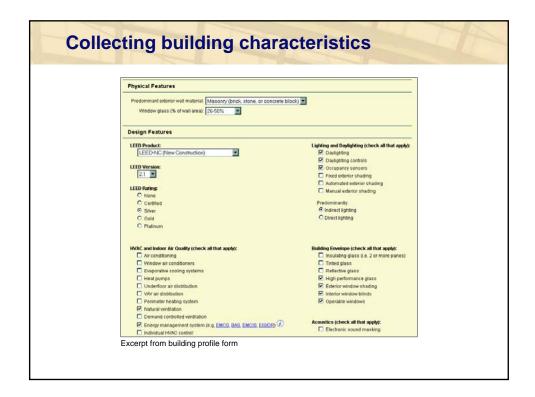

|



| Typical fo | ollow-up page                                                                                                                                                    | A |
|------------|------------------------------------------------------------------------------------------------------------------------------------------------------------------|---|
|            | Clif Survey, Liphting, (continued) ( 450 1007 c)       Microsoft Internet Laphrer         IMA       Facetar       Image: Sort Sort Sort Sort Sort Sort Sort Sort |   |
|            | Continue<br>Survey Progress<br>Atl centerite suryingH & 2000 2004 The Register of the University of Cathonia, All rights reserved.<br>Reviewed July 11, 2003     |   |



























| Top sources of dissatisfaction<br>Of those expressing dissatisfaction with acoustics |                                             |                   |               |                                     |                                    |
|--------------------------------------------------------------------------------------|---------------------------------------------|-------------------|---------------|-------------------------------------|------------------------------------|
| Rank                                                                                 | Source of dissatisfaction                   | Private<br>office | Shared office | Cubicles<br>with high<br>partitions | Cubicles<br>with low<br>partitions |
| 1