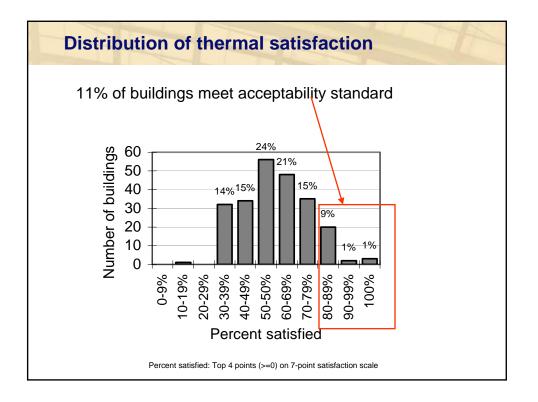

Agree to develop a plan for corrective action if the survey results indicate that more than 20% of occupants are dissatisfied..."