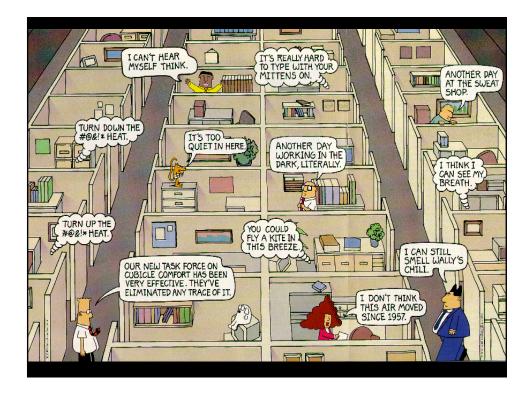

| Top sources of dissatisfaction<br>Of those expressing dissatisfaction with acoustics |                                             |                   |               |                                     |                                    |
|--------------------------------------------------------------------------------------|---------------------------------------------|-------------------|---------------|-------------------------------------|------------------------------------|
| Rank                                                                                 | Source of dissatisfaction                   | Private<br>office | Shared office | Cubicles<br>with high<br>partitions | Cubicles<br>with low<br>partitions |
| 1                                                                                    | People talking on the phone                 | 21%               | 50%           | 70%                                 | 83%                                |
| 2                                                                                    | People overhearing private<br>conversations | 25%               | 40%           | 65%                                 | 71%                                |
| 3                                                                                    | People talking in surrounding offices       | 15%               | 21%           | 45%                                 | 54%                                |
| 4                                                                                    | People talking in the corridor              | 6%                | 12%           | 25%                                 | 27%                                |
| 5                                                                                    | Telephones ringing                          | 2.5%              | 8%            | 23%                                 | 31%                                |
| 6                                                                                    | Office equipment                            | 4%                | 5%            | 13%                                 | 14%                                |