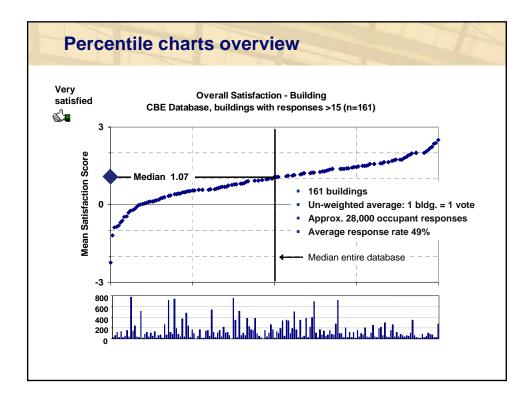

| 14%                                |































| Categories in LEED – NC      | 2.1 & EB 2. | .0        |
|------------------------------|-------------|-----------|
|                              | LEED - NC   | LEED - EB |
| Sustainable Sites            | 14          | 14        |
| Water Efficiency             | 5           | 5         |
| Energy & Atmosphere          | 17          | 23        |
| Materials & Resources        | 13          | 16        |
| Indoor Environmental Quality | 15          | 22        |
| Innovation & Design Process  | 5           | 5         |
| Total                        | 69          | 85        |
| % of IEQ credit points       | 22%         | 26%       |
|                              |             |           |



















































| POE Application                                                                 | s: HOK                                                               |  |
|---------------------------------------------------------------------------------|----------------------------------------------------------------------|--|
| Green Building Confessions                                                      |                                                                      |  |
| World Resourc<br>Washington DC<br><u>Overall Building:</u><br><u>Workplace:</u> | es Institute<br>Very High (++)<br>Very High (++)                     |  |
| Lighting:<br>Air Quality:<br>Thermal Comfort:<br>Acoustics:<br>Response Rate:   | Low (-)<br>Very High (++)<br>Very High