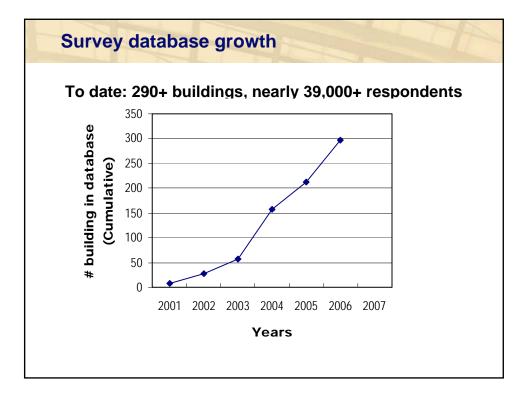

|



| Typical fo | ollow-up page                                                                                                                                                    | A |
|------------|------------------------------------------------------------------------------------------------------------------------------------------------------------------|---|
|            | Clif Survey, Liphting, (continued) ( 450 1007 c)       Microsoft Internet Laphrer         IMA       Facetar       Image: Sort Sort Sort Sort Sort Sort Sort Sort |   |
|            | Continue<br>Survey Progress<br>Atl centerite suryingH & 2000 2004 The Register of the University of Cathonia, All rights reserved.<br>Reviewed July 11, 2003     |   |



























| Top sources of dissatisfaction<br>Of those expressing dissatisfaction with acoustics |                                             |                   |               |                                     |                                    |
|--------------------------------------------------------------------------------------|---------------------------------------------|-------------------|---------------|-------------------------------------|------------------------------------|
| Rank                                                                                 | Source of dissatisfaction                   | Private<br>office | Shared office | Cubicles<br>with high<br>partitions | Cubicles<br>with low<br>partitions |
| 1