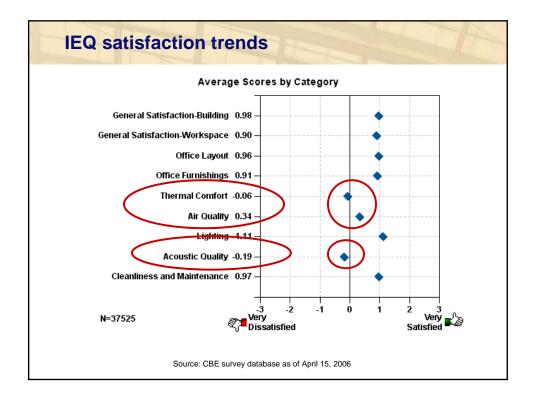

| Top sources of dissatisfaction<br>Of those expressing dissatisfaction with acoustics |                                             |                   |               |                                     |                                    |
|--------------------------------------------------------------------------------------|---------------------------------------------|-------------------|---------------|-------------------------------------|------------------------------------|
| Rank                                                                                 | Source of dissatisfaction                   | Private<br>office | Shared office | Cubicles<br>with high<br>partitions | Cubicles<br>with low<br>partitions |
| 1                                                                                    | People talking on the phone                 | 21%               | 50%           | 70%                                 | 83%                                |
| 2                                                                                    | People overhearing private<br>conversations | 25%               | 40%           | 65%                                 | 71%                                |
| 3                                                                                    | People talking in surrounding offices       | 15%               | 21%           | 45%                                 | 54%                                |
| 4                                                                                    | People talking in the corridor              | 6%                | 12%           | 25%                                 | 27%                                |
| 5                                                                                    | Telephones ringing                          | 2.5%              | 8%            | 23%                                 | 31%                                |
| 6                                                                                    | Office equipment                            | 4%                | 5%            | 13%                                 | 14%                                |