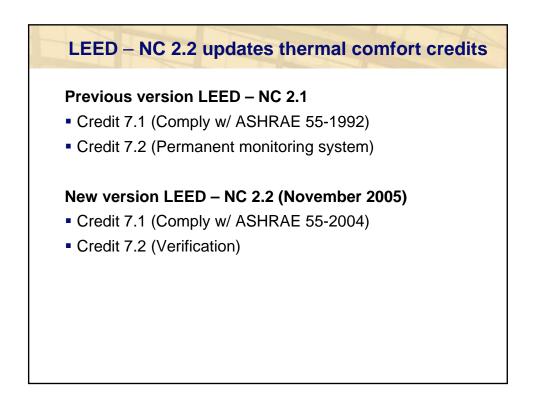

"Agree to implement a thermal comfort survey of building occupants within a period of six to 18 months after occupancy.

This survey should collect anonymous responses about thermal comfort in the building including an assessment of overall satisfaction with thermal performance and identification of thermal comfort-related problems.

Agree to develop a plan for corrective action if the survey results indicate that more than 20% of occupants are dissatisfied..."