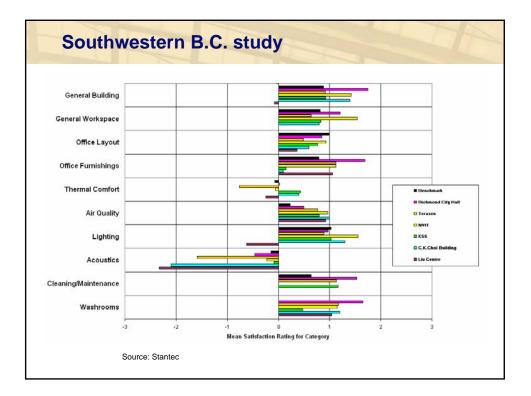

|
|---------------------------------------------------------------------------------|----------------------------------------------------------------------|--|
| Green Building Confessions                                                      |                                                                      |  |
| World Resourc<br>Washington DC<br><u>Overall Building:</u><br><u>Workplace:</u> | es Institute<br>Very High (++)<br>Very High (++)                     |  |
| Lighting:<br>Air Quality:<br>Thermal Comfort:<br>Acoustics:<br>Response Rate:   | Low (-)<br>Very High (++)<br>Very High (++)<br>Very High (++)<br>54% |  |
| * Comparison to CBE databa<br>Source: Sandra Mendler, AIA, HO                   | ase of projects                                                      |  |













"Agree to implement a thermal comfort survey of building occupants within a period of six to 18 months after occupancy.

This survey should collect anonymous responses about thermal comfort in the building including an assessment of overall satisfaction with thermal performance and identification of thermal comfort-related problems.

Agree to develop a plan for corrective action if the survey results indicate that more than 20% of occupants are dissatisfied..."