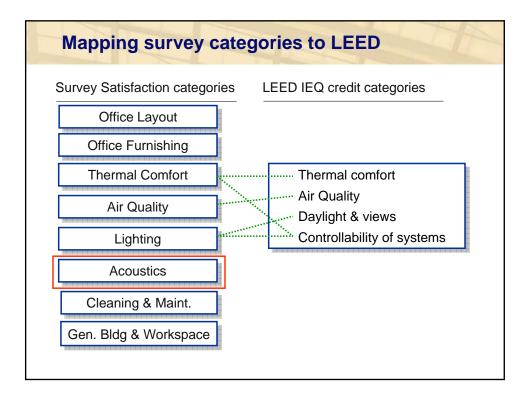

| Categories in LEED – NC      | 2.1 & EB 2. | .0        |
|------------------------------|-------------|-----------|
|                              | LEED - NC   | LEED - EB |
| Sustainable Sites            | 14          | 14        |
| Water Efficiency             | 5           | 5         |
| Energy & Atmosphere          | 17          | 23        |
| Materials & Resources        | 13          | 16        |
| Indoor Environmental Quality | 15          | 22        |
| Innovation & Design Process  | 5           | 5         |
| Total                        | 69          | 85        |
| % of IEQ credit points       | 22%         | 26%       |
|                              |             |           |