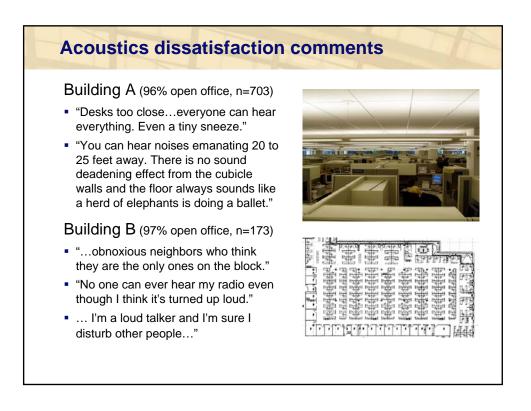

| Top sources of dissatisfaction<br>Of those expressing dissatisfaction with acoustics |                                             |                   |               |                                     |                                    |
|--------------------------------------------------------------------------------------|---------------------------------------------|-------------------|---------------|-------------------------------------|------------------------------------|
| Rank                                                                                 | Source of dissatisfaction                   | Private<br>office | Shared office | Cubicles<br>with high<br>partitions | Cubicles<br>with low<br>partitions |
| 1                                                                                    | People talking on the phone                 | 21%               | 50%           | 70%                                 | 83%                                |
| 2                                                                                    | People overhearing private<br>conversations | 25%               | 40%           | 65%                                 | 71%                                |
| 3                                                                                    | People talking in surrounding offices       | 15%               | 21%           | 45%                                 | 54%                                |
| 4                                                                                    | People talking in the corridor              | 6%                | 12%           | 25%                                 | 27%                                |
| 5                                                                                    | Telephones ringing                          | 2.5%              | 8%            | 23%                                 | 31%                                |
| 6                                                                                    | Office equipment                            | 4%                | 5%            | 13%                                 | 14%                                |