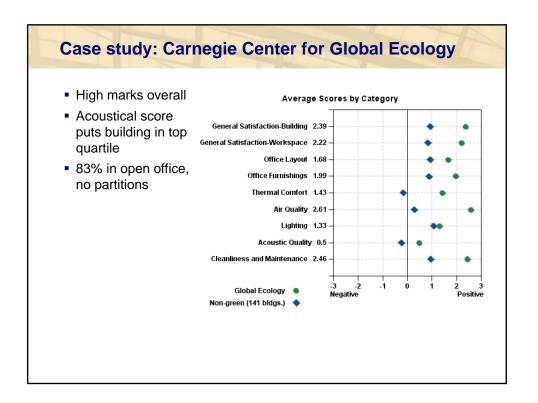

|































| Categories in LEED – NC      | 2.1 & EB 2. | .0        |
|------------------------------|-------------|-----------|
|                              | LEED - NC   | LEED - EB |
| Sustainable Sites            | 14          | 14        |
| Water Efficiency             | 5           | 5         |
| Energy & Atmosphere          | 17          | 23        |
| Materials & Resources        | 13          | 16        |
| Indoor Environmental Quality | 15          | 22        |
| Innovation & Design Process  | 5           | 5         |
| Total                        | 69          | 85        |
| % of IEQ credit points       | 22%         | 26%       |
|                              |             |           |



















































| POE Application                                                                 | s: HOK                                                               |  |
|---------------------------------------------------------------------------------|----------------------------------------------------------------------|--|
| Green Building Confessions                                                      |                                                                      |  |
| World Resourc<br>Washington DC<br><u>Overall Building:</u><br><u>Workplace:</u> | es Institute<br>Very High (++)<br>Very High (++)                     |  |
| Lighting:<br>Air Quality:<br>Thermal Comfort:<br>Acoustics:<br>Response Rate:   | Low (-)<br>Very High (++)<br>Very High (++)<br>Very High (++)<br>54% |  |