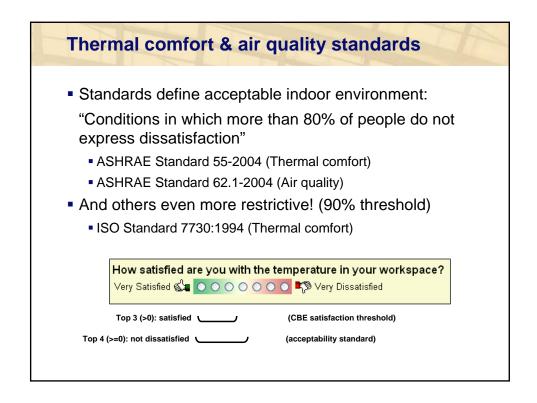

"Agree to implement a thermal comfort survey of building occupants within a period of six to 18 months after occupancy.

This survey should collect anonymous responses about thermal comfort in the building including an assessment of overall satisfaction with thermal performance and identification of thermal comfort-related problems.

Agree to develop a plan for corrective action if the survey results indicate that more than 20% of occupants are dissatisfied..."