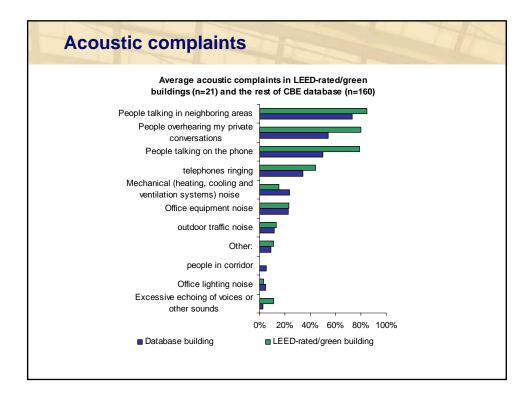

| Top sources of dissatisfaction<br>Of those expressing dissatisfaction with acoustics |                                             |                   |               |                                     |                                    |
|--------------------------------------------------------------------------------------|---------------------------------------------|-------------------|---------------|-------------------------------------|------------------------------------|
| Rank                                                                                 | Source of dissatisfaction                   | Private<br>office | Shared office | Cubicles<br>with high<br>partitions | Cubicles<br>with low<br>partitions |
| 1                                                                                    | People talking on the phone                 | 21%               | 50%           | 70%                                 | 83%                                |
| 2                                                                                    | People overhearing private<br>conversations | 25%               | 40%           | 65%                                 | 71%                                |
| 3                                                                                    | People talking in surrounding offices       | 15%               | 21%           | 45%                                 | 54%                                |
| 4                                                                                    | People talking in the corridor              | 6%                | 12%           | 25%                                 | 27%                                |
| 5                                                                                    | Telephones ringing                          | 2.5%              | 8%            | 23%                                 | 31%                                |
| 6                                                                                    | Office equipment                            | 4%                | 5%            | 13%                                 | 14%                                |