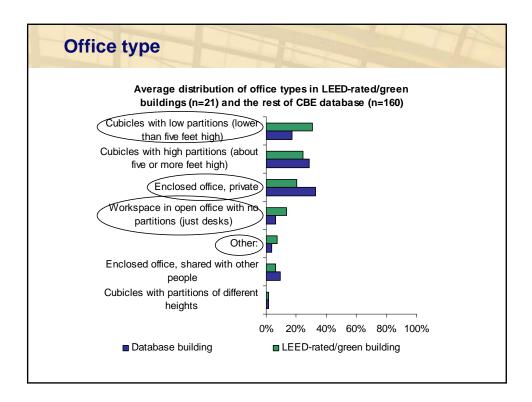

| Top sources of dissatisfaction<br>Of those expressing dissatisfaction with acoustics |                                             |                   |               |                                     |                                    |
|--------------------------------------------------------------------------------------|---------------------------------------------|-------------------|---------------|-------------------------------------|------------------------------------|
| Rank                                                                                 | Source of dissatisfaction                   | Private<br>office | Shared office | Cubicles<br>with high<br>partitions | Cubicles<br>with low<br>partitions |
| 1                                                                                    | People talking on the phone                 | 21%               | 50%           | 70%                                 | 83%                                |
| 2                                                                                    | People overhearing private<br>conversations | 25%               | 40%           | 65%                                 | 71%                                |
| 3                                                                                    | People talking in surrounding offices       | 15%               | 21%           | 45%                                 | 54%                                |
| 4                                                                                    | People talking in the corridor              | 6%                | 12%           | 25%                                 | 27%                                |
| 5                                                                                    | Telephones ringing                          | 2.5%              | 8%            | 23%                                 | 31%                                |
| 6                                                                                    | Office equipment                            | 4%                | 5%            | 13%                                 | 14%                                |