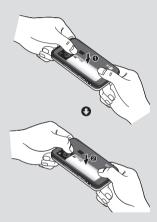

#### 1 Remove the battery cover

Press the battery cover release latch. The battery cover should lift off easily.

#### 2 Remove the battery

Lever the bottom edge of the battery and remove it carefully from the battery compartment.

WARNING: Do not remove the battery when the phone is switched on, as this may damage the phone.