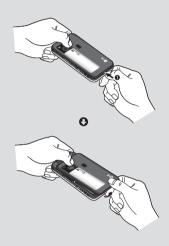

### Installing the SIM and battery

#### 1 Remove the battery cover

Press the battery cover release latch. The battery cover should lift off easily.

#### 2 Remove the battery

Lever the bottom edge of the battery and remove it carefully from the battery compartment.

WARNING: Do not remove the battery when the phone is switched on, as this may damage the phone.