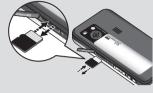

#### 3 Install the SIM card

Pull the SIM card holder open. Slide the SIM card into the SIM card holder and slide the card holder backward. Make sure that the gold contact area on the card is facing downwards. To remove the SIM card, pull it gently in the opposite direction.

**WARNING:** Do not insert the SIM card when the slide is open, as this may damage your phone and SIM card.

SET UP

10 LG KC550 | User Guide

g I it