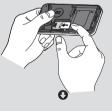

### 4 Install the battery

Insert the top of the battery first into the top edge of the battery compartment. Ensure the battery contacts align with the terminals on the phone. Press the bottom of the battery down until it clips into place.