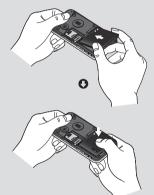

#### 5 Replace the battery cover

Slide the battery cover towards the top of the phone until it clicks into place.

#### 6 Charging your phone

Pull open the cover of the charger socket on the side of your KC550. Insert the charger and plug into a mains electricity socket. Your KC550 will need to be charged until a message reading Fully Charged appears on screen.