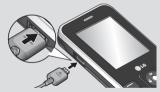

#### 6 Charging your phone

Pull open the cover of the charger socket on the side of your KC550. Insert the charger and plug into a mains electricity socket. Your KC550 will need to be charged until a message reading Fully Charged appears on screen.