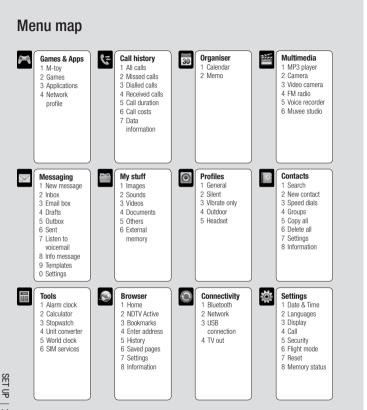

### 01 SET UP

| Getting to know your phone     | 8  |
|--------------------------------|----|
| Open view                      | 9  |
| Installing the SIM and battery | 10 |
| Memory card                    | 13 |
| Installing a memory card       | 13 |
| Removing the memory card       | 13 |
| Formatting the memory card     | 13 |
| Menu map                       | 14 |