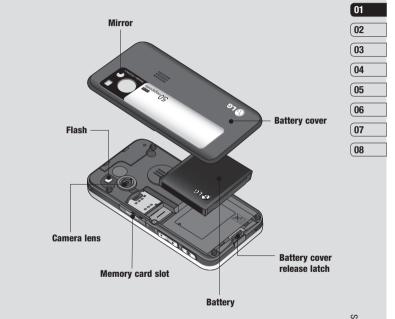

#### 1 Remove the battery cover

Press the battery cover release latch. The battery cover should lift off easily.

#### 2 Remove the battery

Lever the bottom edge of the battery and remove it carefully from the battery compartment.

WARNING: Do not remove the battery when the phone is switched on, as this may damage the phone.

#### 3 Install the SIM card

Pull the SIM card holder open. Slide the SIM card into the SIM card holder and slide the card holder backward. Make sure that the gold contact area on the card is facing downwards. To remove the SIM card, pull it gently in the opposite direction.

### 4 Install the battery

Insert the top of the battery first into the top edge of the battery compartment. Ensure the battery contacts align with the terminals on the phone. Press the bottom of the battery down until it clips into place.

#### 5 Replace the battery cover

Slide the battery cover towards the top of the phone until it clicks into place.

### Memory card

### Installing a memory card

You can expand the memory space available on your phone using a memory card. The KC550 will support a memory card of up to 2 GB.

TIP! A memory card is an optional accessory.

Open the slide covering the memory card slot. Slide the memory card into the slot, until it clicks into place. Make sure that the gold contact area is facing downwards.

### Removing the memory card

Open the slide and carefully remove the memory card by gently pushing it as shown in the following diagram: