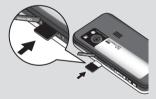

Open the slide covering the memory card slot. Slide the memory card into the slot, until it clicks into place. Make sure that the gold contact area is facing downwards.

### Removing the memory card

Open the slide and carefully remove the memory card by gently pushing it as shown in the following diagram: