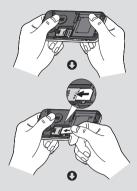

#### 3 Install the SIM card

Pull the SIM card holder open. Slide the SIM card into the SIM card holder and slide the card holder backward. Make sure that the gold contact area on the card is facing downwards. To remove the SIM card, pull it gently in the opposite direction.

**WARNING:** Do not insert the SIM card when the slide is open, as this may damage your phone and SIM card.

SET UP

10 LG KC550 | User Guide

g I it