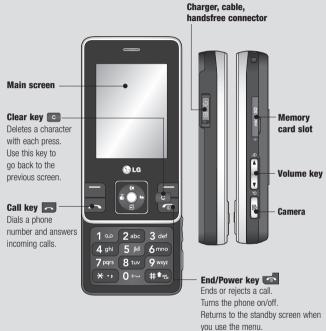

### Getting to know your phone

SET UP

## Open view

ey

en

SET UP | ໑

### Making a call

- 1 Key in the number using the keypad. To delete a digit press **C**.
- 2 Press **5** to initiate the call.
- 3 To end the call, press 🚮 .

 $\ensuremath{\text{TIP!}}$  To enter + when making an international call, press and hold  $\ensuremath{\textbf{0}}.$ 

### Adjusting the call volume

To adjust the volume during a call, press the volume key on the right hand side of your phone.