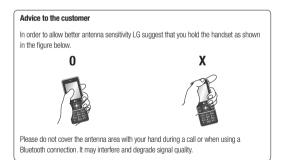

**WARNING:** Do not charge the phone when it is on soft furnishings. The phone should be charged in a well ventilated area.