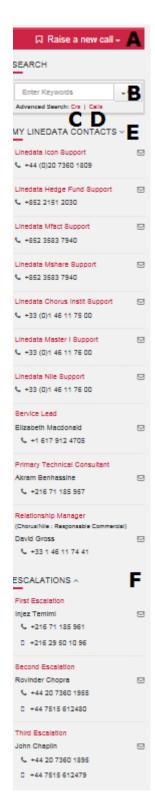

#### A. Raise a new call

Click **Raise a new call**, and select the product for which you have a request.

Please select Product **My Linedata** if you have a request about the My Linedata site.

#### **B. SEARCH**

Enter a Call or CR id or keywords and launch your query in Calls or CRs database.

The search engine searches all Calls or CRs, whether they are active or closed.

#### C. Advanced Search: Crs

Click **CRs** to display the CR detailed search form.

#### D. Advanced Search: Calls

Click <u>Calls</u> to display the Call detailed search form.

#### E. MY LINEDATA CONTACTS

- 1. Displays each of your Product Support Team's telephone numbers and email addresses.
- 2. Displays each of your Linedata dedicated Contacts telephone numbers and email addresses.

#### F. ESCALATIONS

Displays Linedata Managers of a Product Line who are in charge of resolving your requests outside the standard process of Call Log Management.

Escalation 1 = Initial level.

Escalation 2 = Intermediate level.

Escalation 3 = Maximum level.