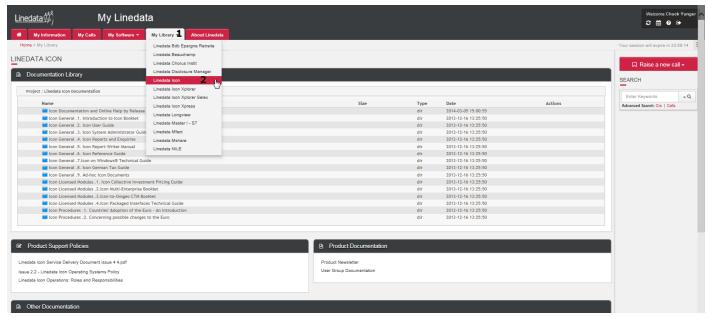

#### 8. MY LIBRARY

You can view documents related to the Linedata products you have purchased by clicking the My Library tab.

Display of User Documentation:

- Global and specific to each product.
- Possibly Specific to your Company.