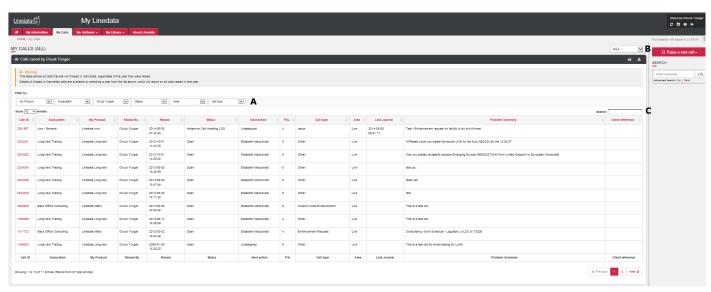

#### 6. MY CALLS

#### A. Report of your Calls at an active status

Displays your currently active calls.

If you currently have no active calls, My Linedata displays your Company's active calls.

To view all active calls no matter who raised them, in the filter section above the report, in the third field from the left, select **Raised by**.

In Calls raised by [.] tile, in title banner, click on corresponding button to:

- Format the report for print.
- Export the report as CSV = Download the report as file for Excel.

#### B. Filter Calls raised by year

Select a year to see all Calls raised by your Company during this year.

Report of calls in a given year shows all calls, whether they are in an active or closed status.

#### C. Search

Enter a Call id or keywords to launch your query in the Calls database.

The search engine will search for occurrences of entered keywords or Call id on all active Calls.

#### 6.1 See a Call

To display the details of a Call, click its Call id.