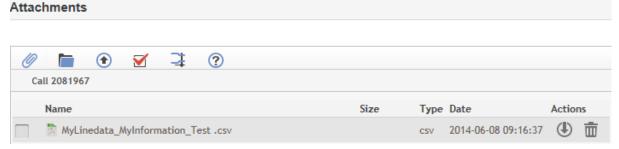

#### 6.7 Download a File attached to a Call

# Image: Control of the control of t

You may download Files attached to Calls.

Fichiers joints

- 1. Open Call detail form by clicking on its Call id number.
- 2. In the **Attachments** area, at the end of the row containing the file you want to download, click the **Trash Can** icon .

Note: you can perform the actions above on attachments in all areas of My Linedata.