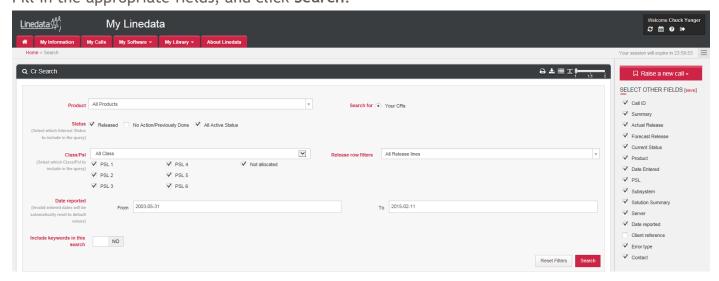

#### 6.2 Raise a New Call

- 1. In sidebar, click Raise a new call.
- 2. Select Product to display the Raise a new call form.

3. Fill in the appropriate fields, and click Insert Call.

- Be informed in real time of call updates, just as is the call raiser
- A Call is recorded with a unique Linedata id number.
- An email notification is sent to the Call raiser.
- An email notification is sent to all members of the group in charge of Calls for your Company for the selected Product.
- The Call is visible on My Linedata.

#### E. Advanced Search: Calls

Click Calls to display the Call detailed search form.

The appearance of the form differs depending on the Linedata product you are using.

Fill in the appropriate fields, and click **Search**.

#### B. Advanced Search: CRs

Click on **CRs** link to display the CR Search form.

The appearance of the form differs depending on the Linedata product you are using. Fill in the appropriate fields, and click **Search**.