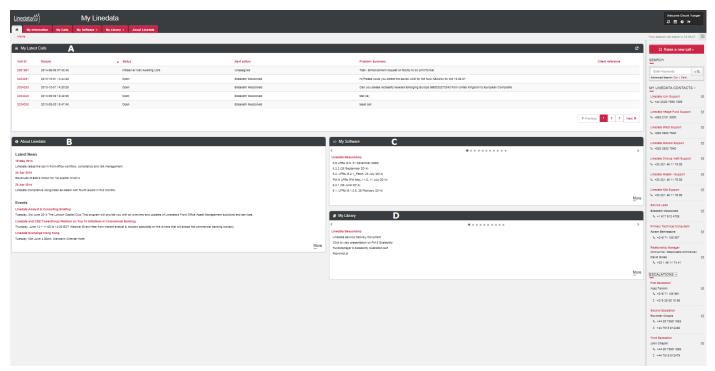

#### 4. MY HOMEPAGE

#### A. My Latest Calls

Displays your recently raised active Calls. If you currently have no active calls, My Linedata displays your Company's active calls.

#### **B.** About Linedata

- 1. Displays recent press releases.
- 2. Displays upcoming events organised by Linedata or in which Linedata takes part.

#### C. My Software

For each of your Linedata products, displays latest versions closed for release.

#### D. My Library

For each of your Linedata products, displays the latest published documentation.