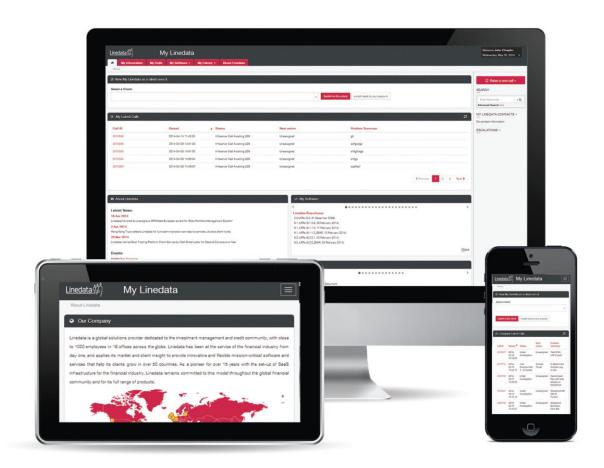

#### ONE PORTAL WITH ALL THE INFORMATION YOU NEED

My Linedata is the new generation of client web portal: <a href="https://my.linedata.com">https://my.linedata.com</a> You will find all the information you need through a unique web portal.

#### 4. MY HOMEPAGE

#### A. My Latest Calls

Displays your recently raised active Calls. If you currently have no active calls, My Linedata displays your Company's active calls.

#### **B.** About Linedata

- 1. Displays recent press releases.
- 2. Displays upcoming events organised by Linedata or in which Linedata takes part.

#### C. My Software

For each of your Linedata products, displays latest versions closed for release.

#### D. My Library

For each of your Linedata products, displays the latest published documentation.