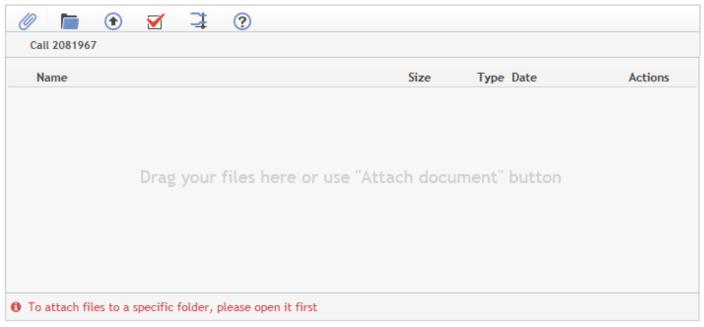

#### Attachments

- 1. Open the Call detail form by clicking its Call id number.
- 2. In **Attachments** area, you may:
- Drag and Drop a File from your PC to the Attachment area.
- Click the Paperclip button to browse your PC for the file you want to attach.

#### 6.6 Delete a File that you have uploaded in a call

- 1. Open Call detail form by clicking on its Call id number.
- 2. In the **Attachments** area, at the end of the row containing the file you want to delete, click the **Trash Can** icon.

# Image: Control of the control of t

You may download Files attached to Calls.

Fichiers joints

- 1. Open Call detail form by clicking on its Call id number.
- 2. In the **Attachments** area, at the end of the row containing the file you want to download, click the **Trash Can** icon .