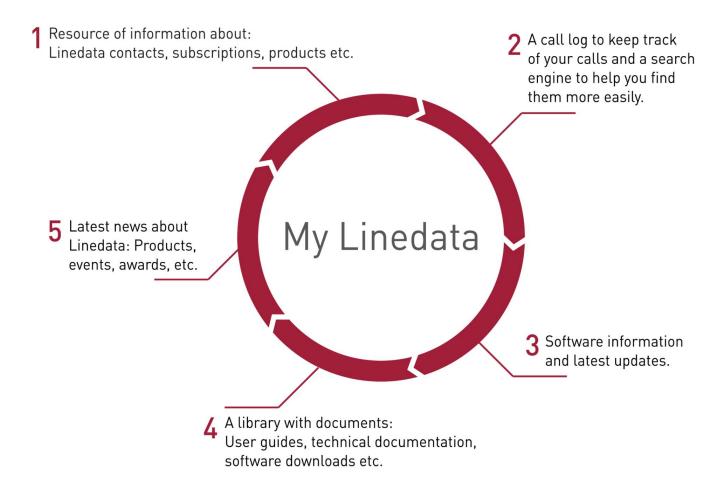

#### E. MY LINEDATA CONTACTS

- 1. Displays each of your Product Support Team's telephone numbers and email addresses.
- 2. Displays each of your Linedata dedicated Contacts telephone numbers and email addresses.

#### F. ESCALATIONS

Displays Linedata Managers of a Product Line who are in charge of resolving your requests outside the standard process of Call Log Management.

Escalation 1 = Initial level.

Escalation 2 = Intermediate level.

Escalation 3 = Maximum level.

#### C. My Software

For each of your Linedata products, displays latest versions closed for release.

#### D. My Library

For each of your Linedata products, displays the latest published documentation.

#### **B.** Latest News

Displays most recent press articles