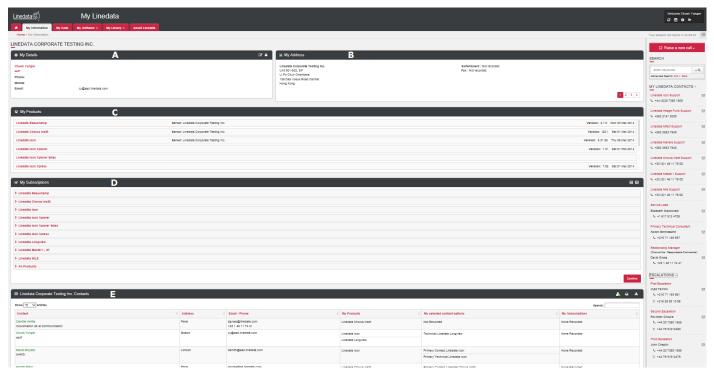

#### 5. MY INFORMATION

#### A. My Details

In the title banner, click on the corresponding button to:

- Edit Details
- Change Password

#### **B.** My Address

Displays your business address and possibly any other addresses of your Company's offices.

If you want to have an address updated, please contact Linedata.

#### C. My Products

Displays the product version used in Live area with its installation date.

Click on product name to display the version used in each of your areas.

If you want to have a Version or an Area updated, please contact Linedata.

#### D. My Subscriptions

For each of your Linedata products, you may subscribe to receive nightly email notifications that display which of your Calls and CRs have been processed in the past 24 hours.

- 1. Click on a Product to display its subscription list.
- 2. Check the box for each notification you are interested in, and click **Confirm**.

#### E. [My Company] Contacts

A **Contact whose name is displayed in green** has a My Linedata full access account, which includes the right to:

- Add a Contact to your Company
- Edit details of your Company Contacts
- Deactivate your Company Contacts
- Raise and update your Company Calls
- Subscribe to receive notifications about your Company Calls and Crs

A Contact whose name is displayed in red has a My Linedata account with read only rights.

A Contact whose name is displayed in black has no My Linedata account.

Please contact Linedata to obtain a My Linedata account or to update rights for one of your Company Contacts.