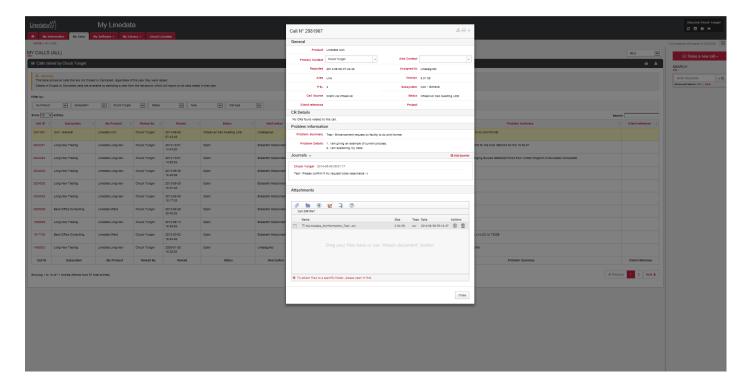

#### 6.3 Add a Contact in a Call

- 1. Open a Call detail form by clicking on its Call id number.
- 2. In Add a Contact, select one of your Company Contact names.

Adding one or more Contacts for your Company enables them to receive the same email notifications as the call raiser.

#### 6.4 Add a Journal Entry in a Call

- 1. Open a Call detail form by clicking on its Call id number.
- 2. Click Add a Journal.
- 3. Enter appropriate information in free text field.
- 4. Click Add New Journal.

#### 6.5 Upload a File to a Call

#### Attachments

- 1. Open the Call detail form by clicking its Call id number.
- 2. In **Attachments** area, you may:
- Drag and Drop a File from your PC to the Attachment area.
- Click the Paperclip button to browse your PC for the file you want to attach.

#### 6.6 Delete a File that you have uploaded in a call

- 1. Open Call detail form by clicking on its Call id number.
- 2. In the **Attachments** area, at the end of the row containing the file you want to delete, click the **Trash Can** icon.

#### 6.7 Download a File attached to a Call

# Image: Control of the control of t

You may download Files attached to Calls.

Fichiers joints

- 1. Open Call detail form by clicking on its Call id number.
- 2. In the **Attachments** area, at the end of the row containing the file you want to download, click the **Trash Can** icon .