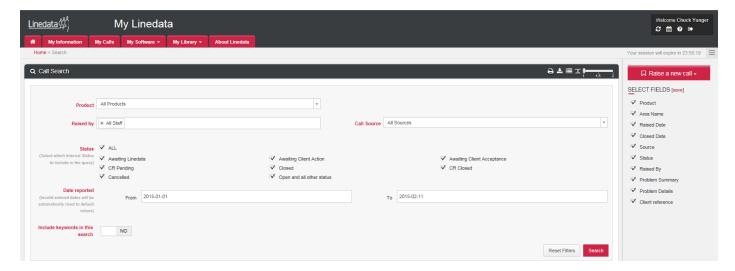

#### E. Advanced Search: Calls

Click Calls to display the Call detailed search form.

The appearance of the form differs depending on the Linedata product you are using.

Fill in the appropriate fields, and click **Search**.

#### B. Advanced Search: CRs

Click on **CRs** link to display the CR Search form.

The appearance of the form differs depending on the Linedata product you are using. Fill in the appropriate fields, and click **Search**.