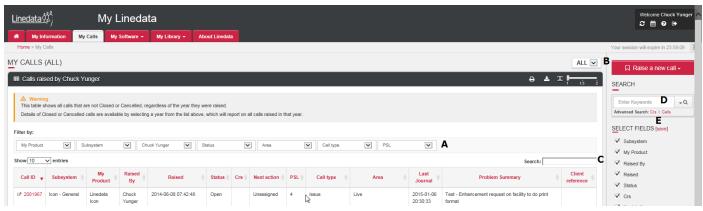

#### A. Report of your Calls at an active status

Displays your currently active calls.

If you currently have no active calls, My Linedata displays your Company's active calls.

To view all active calls no matter who raised them, in the filter section above the report, in the third field from the left, select **Raised by**.

In Calls raised by [.] tile, in title banner, click on corresponding button to:

- Format the report for print.
- Export the report as CSV = Download the report as file for Excel.

#### B. Filter Calls raised by year

Select a year to see all Calls raised by your Company during this year.

Report of calls in a given year shows all calls, whether they are in an active or closed status.

#### C. Search

Enter a Call id or keywords to launch your query in the Calls database.

The search engine will search for occurrences of entered keywords or Call id on all active Calls.