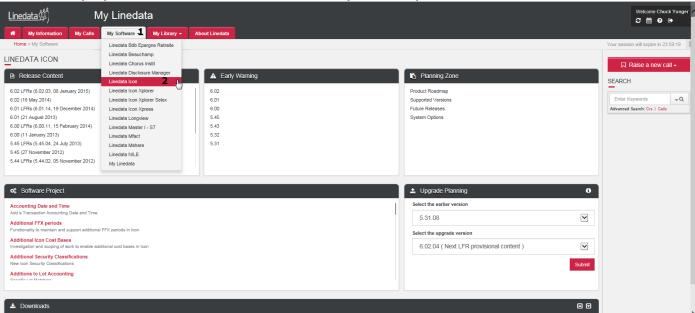

#### 7. MY SOFTWARE

You can display information about the software you have purchased from Linedata.

- 1. Click the My Software tab.
- 2. Select the Product for which you want to display details. The page structure is the same no matter which product you select.

Tiles display information according to Product Teams Management.

3. Click the links to displaythe detailed content of Versions, Projects ... and any documentation that may be attached.