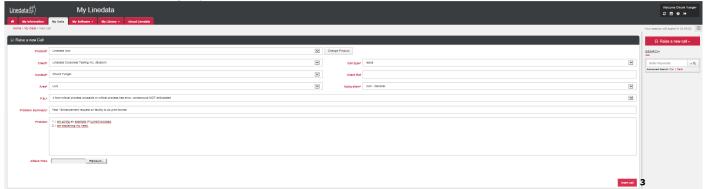

#### 6.2 Raise a New Call

- 1. In sidebar, click Raise a new call.
- 2. Select Product to display the Raise a new call form.

3. Fill in the appropriate fields, and click Insert Call.

- Be informed in real time of call updates, just as is the call raiser
- A Call is recorded with a unique Linedata id number.
- An email notification is sent to the Call raiser.
- An email notification is sent to all members of the group in charge of Calls for your Company for the selected Product.
- The Call is visible on My Linedata.