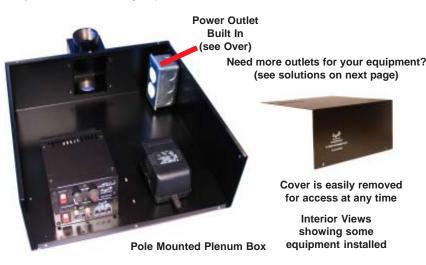

#### WIRING AND CABLE ENTRY

More than enough Wiring and Cable Entry and Exits Ports are provided. For the Pole Mount Version, most Cables are run inside the Pole. In addition 1 Port is for Power and an additional one is available for other uses. For the Flat Surface Mount/Hanging version, one is used for Power and two additional ports are available for connection to 1/2" conduit.

#### THE PLENUM EQUIPMENT BOX WEIGHT CAPACITY

The Box is made from .060" Superior Grade Aluminum and each Mount is made from 16 ga Steel. The Plenum Equipment Box and its Mounts will easily take a combined weight up to 50 lbs.

## COOLING THE EQUIPMENT INSTALLED INSIDE

We use Conventional Cooling Methods for cooling. The Pole Mount version allows air intake through the bottom of the Pole and exhausts any warm air from the Plenum Box through the top of the pole. Slots in the top and bottom of the Flat Surface Mount allow air to pass through the unit. This we call the Chimney Effect which allows the inside of the Plenum Box to remain cool.