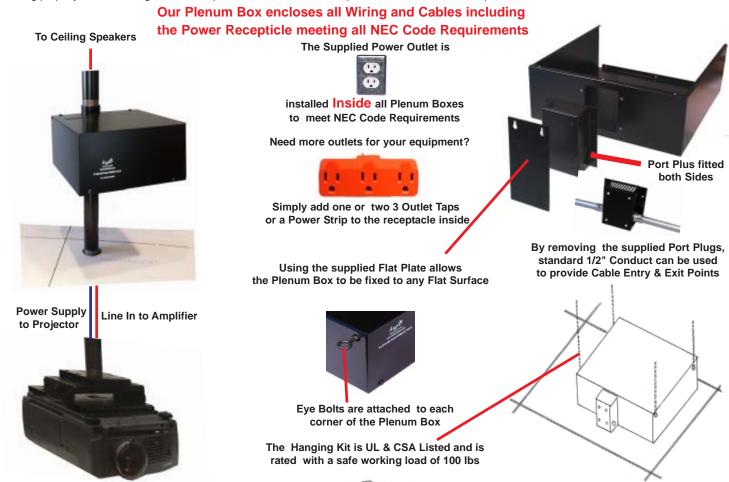

2. Our new Hanging Kit in conjunction with the NB- PLWB allows the entire Plenum Equipment Box to be suspended directly above the Projector above the Ceiling Tiles, or anywhere in the Ceiling Space when the Cables are attached to a structural Member to NEC Code Requirements. Each Cable is rated up to 65 lbs.

#### WIRING AND CABLE ENTRY

More than enough Wiring and Cable Entry and Exits Ports are provided. For the Pole Mount Version, most Cables are run inside the Pole. In addition 1 Port is for Power and an additional one is available for other uses. For the Flat Surface Mount/Hanging version, one is used for Power and two additional ports are available for connection to 1/2" conduit.

#### THE PLENUM EQUIPMENT BOX WEIGHT CAPACITY

The Box is made from .060" Superior Grade Aluminum and each Mount is made from 16 ga Steel. The Plenum Equipment Box and its Mounts will easily take a combined weight up to 50 lbs.

#### CONTROLLING NIGEL B AMPLIFIERS

**Pole Mount Installation** 

Our Standard Amplifiers are usually controlled using the Projector's Remote, our Plus Series Amplifiers have an RS 232 Port, enabling them to be controlled by an AMX® or Crestron® or similar Touch Screen

**Hanging Plenum Box Installation** 