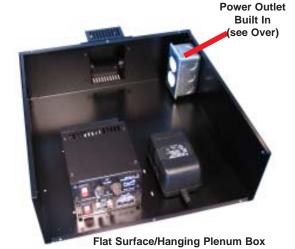

#### PLENUM EQUIPMENT BOX MOUNTING OPTIONS

Plenum Equipment Boxes can be installed anywhere. The examples below give you some idea how flexible the new units are:

1. The NB-PLWB comes with a Flat Surface/Wall Mount, allowing the Plenum Equipment Box to be attached to any Flat Surface or Suspended using our new Hanging Kit.

# Flat Surface or Wall Mount

Plenum Equipment Box with Flat Surface Mount attached

#### WIRING AND CABLE ENTRY

More than enough Wiring and Cable Entry and Exits Ports are provided. For the Pole Mount Version, most Cables are run inside the Pole. In addition 1 Port is for Power and an additional one is available for other uses. For the Flat Surface Mount/Hanging version, one is used for Power and two additional ports are available for connection to 1/2" conduit.

#### THE PLENUM EQUIPMENT BOX WEIGHT CAPACITY

The Box is made from .060" Superior Grade Aluminum and each Mount is made from 16 ga Steel. The Plenum Equipment Box and its Mounts will easily take a combined weight up to 50 lbs.