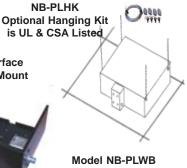

#### PLENUM EQUIPMENT BOX MOUNTING OPTIONS

Plenum Equipment Boxes can be installed anywhere. The examples below give you some idea how flexible the new units are:

1. The NB-PLWB comes with a Flat Surface/Wall Mount, allowing the Plenum Equipment Box to be attached to any Flat Surface or Suspended using our new Hanging Kit.

2. Our new Hanging Kit in conjunction with the NB- PLWB allows the entire Plenum Equipment Box to be suspended directly above the Projector above the Ceiling Tiles, or anywhere in the Ceiling Space when the Cables are attached to a structural Member to NEC Code Requirements. Each Cable is rated up to 65 lbs.

# Flat Surface or Wall Mount

Plenum Equipment Box with Flat Surface Mount attached