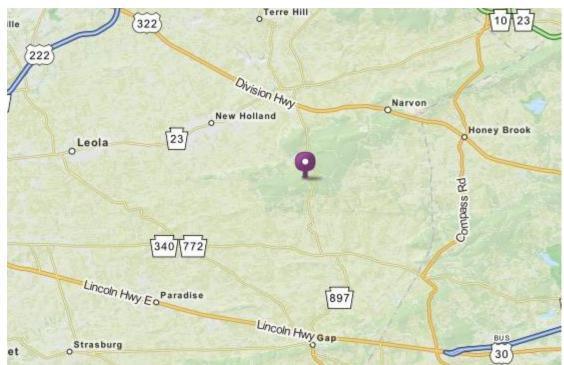

From Rte 897 (Springville Rd): Sandmine Rd is directly off Rte 897; the Welsh Mt Park is at top of hill, about ½ mile off Rte 897.

**From Rte 23**: Take Ranck Rd at intersection with Rte 23 (Turner Buick at corner). Stay on Ranck Rd approximately 2 miles; make right onto Sandmine Rd near top of hill. Signs will be staged!