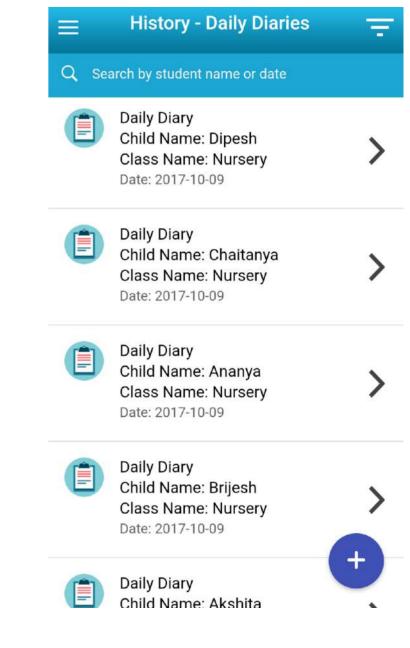

### **History Daily Diaries**

- You can view Daily Diary posted by teachers of the institute from this section
- You can further tap on any Daily Diary to view the details of the Diary
- You can also search through all the cMessages by typing a student name or by providing the date of a daily diary