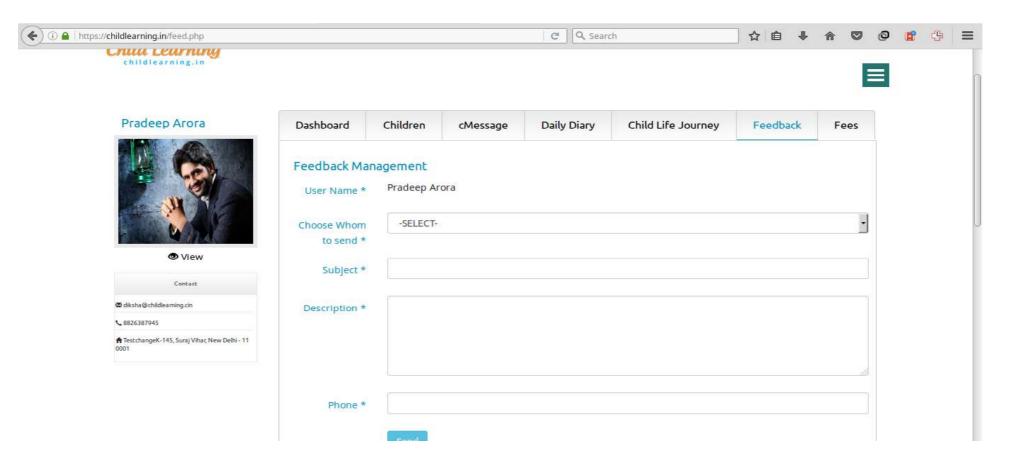

### Feedback

### Feedback

- You can easily send any feedback or suggestions to your child's institute or to us for improvements in school or our applications/web portal
- Just fill the form, select whom you want to send the feedback and click on the Send button