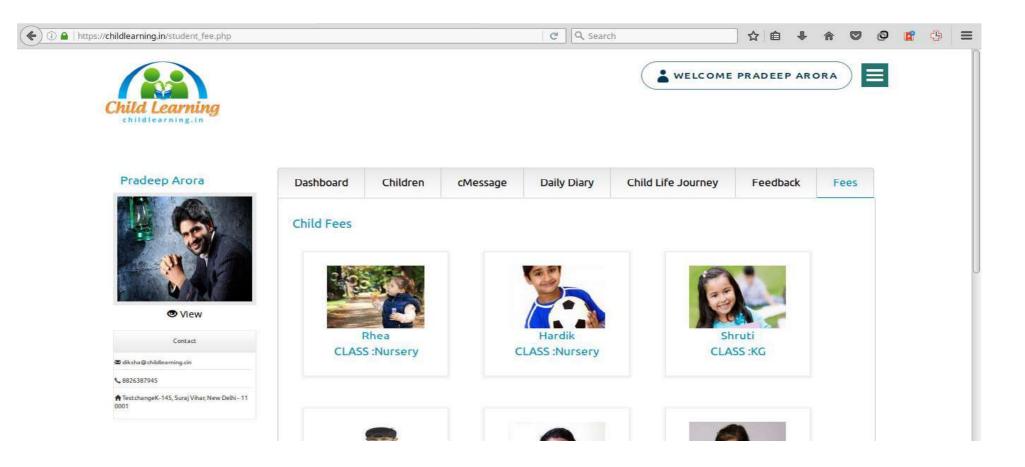

### Fees

### Fees

 You can Download the Fee Receipt for your child sent by the institute in PDF format and print it for future reference and use if needed by selecting the Year and then clicking on the subsequent fees on the screen