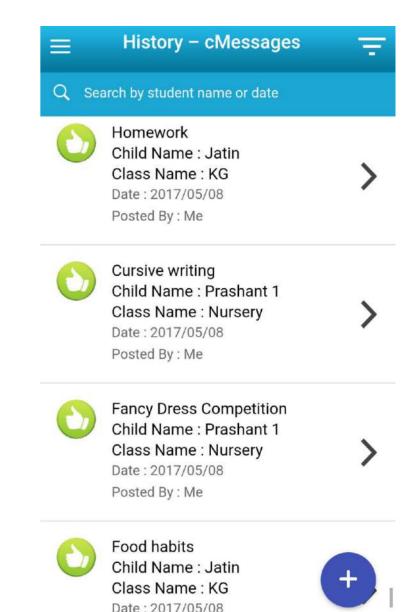

#### cMessage

- This section shows all the cMessages created by all the teachers and parents associated within the institute for all the children of the parent.
- New cMessage can be created and existing cMessage can be viewed, edited and deleted from this section.
- The section consists of six columns namely 'Child Name', 'Subject', 'Posted by', 'Status', 'Posted on' and 'Action'.
- Child Name : Name of the child.
- **Subject**: Title of cMessage and a few words of the cMessage, both separated by a '-'.
- **Posted by :** Shows the name of the person who sent the cMessage.
- **Status :** This shows whether the cMessage is approved by the Institute Admin or not. cMessage sent by you are always approved.
- **Posted on :** Shows the date on which the cMessage was sent.
- Action : You can view, edit or delete cMessages through options given in this field.