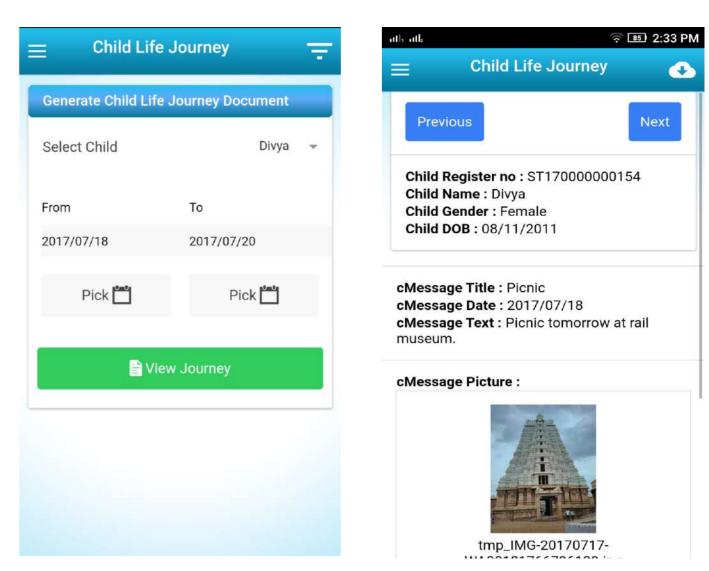

### Child Life Journey

- This feature allows you to view your child's journey so far in school
- You can select the time period from which you want to view your child's journey
- We are still working upon how to view your Child's Journey in a more spectacular and memorable manner but will surprise you soon with something awesome