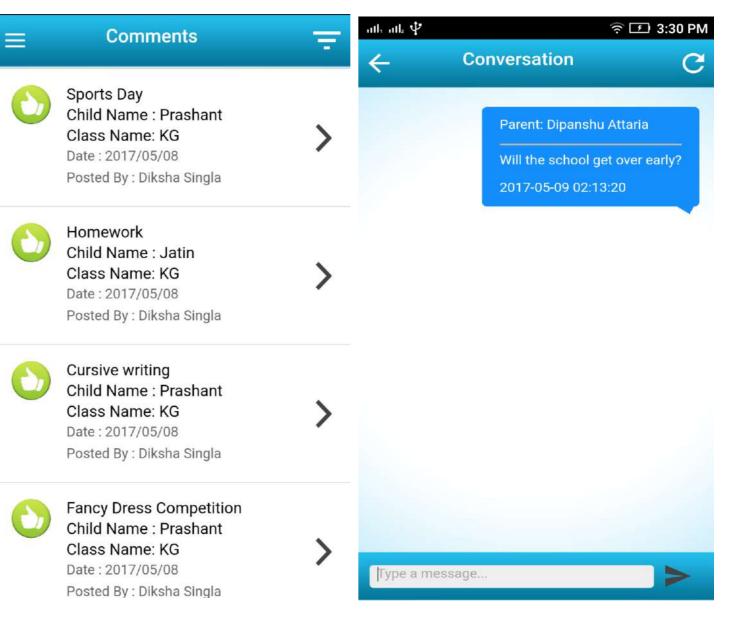

#### cMessage – View cMessage

• You can view any cMessage by clicking on the icon und on the Action column on the cMessage page