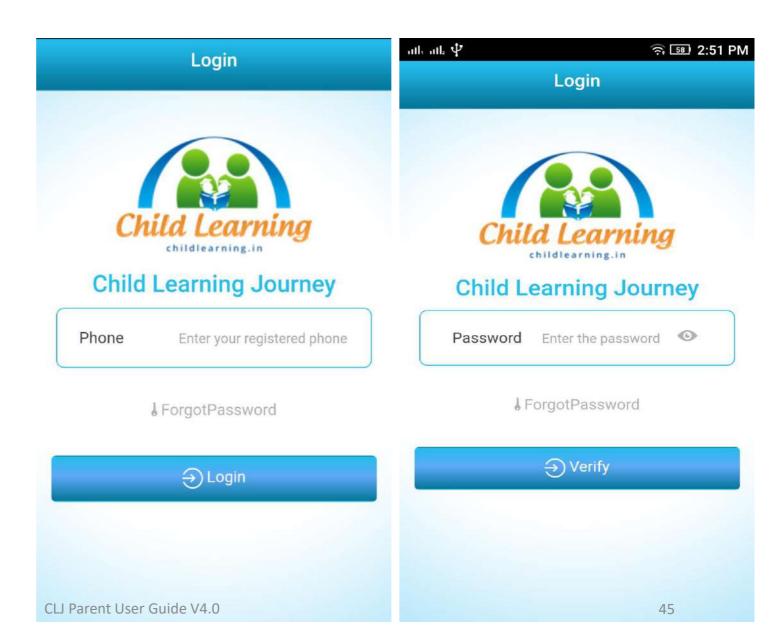

### Parent – Mobile/Tablet App

Next slides will outline what Parents can do in CLJ – Parent Mobile/Tablet app. In Child Learning – Parent app user can login and perform limited but mostly used activities. Download the latest apps from Google Play Store or Apple Store and install on your mobile or tablet.

Google Play Store link https://play.google.com/store/apps/details?id=com.childlearning.parent Apple Store link https://itunes.apple.com/us/app/child-learning-parent/id1319844093

Use your provided mobile number to log in and follow the instructions in the upcoming slides on how to create password.

## Login

- Enter the mobile number and password given to you by your child's institute
- You will be able to login only with the Mobile number registered with the institute

1 Index