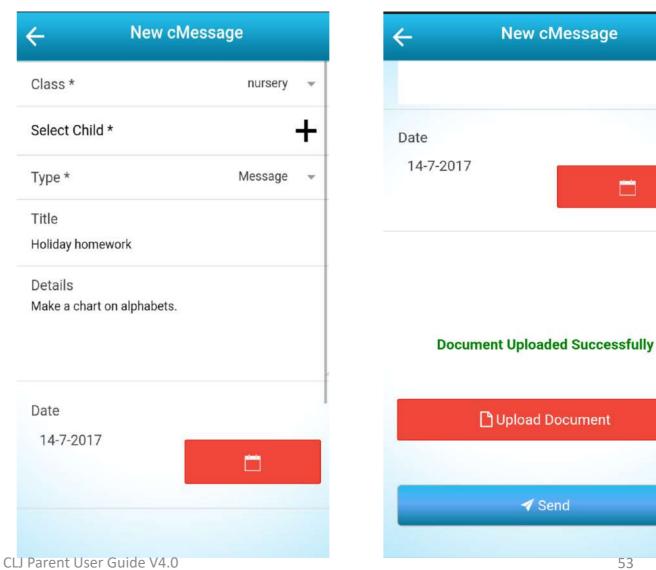

### Send cMessage

- You can create a new cMessage by tapping on the '+' button at the History cMessages screen or Send cMessage option in the user panel
- If you only want to send a text cMessage you should select the Message option in the type field
- You can also upload documents by tapping on the Upload Document button