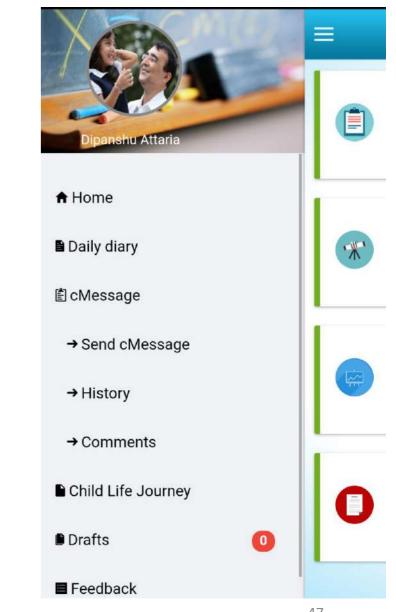

### Home

- cMessage link to create/view cMessages
- Daily Diary link to view Daily Diary
- Comments section where comments on cMessages can be viewed and added

| =    | Home               | Ŧ  |
|------|--------------------|----|
|      | Daily Diary        | 22 |
| •#** | cMessages          | 37 |
|      | Comments           |    |
| 0    | Child Life Journey |    |

### Home Screen – User Panel

- Tapping onto the top left will take user to the additional options available in the app
- Tap on the Profile picture to view the Profile screen