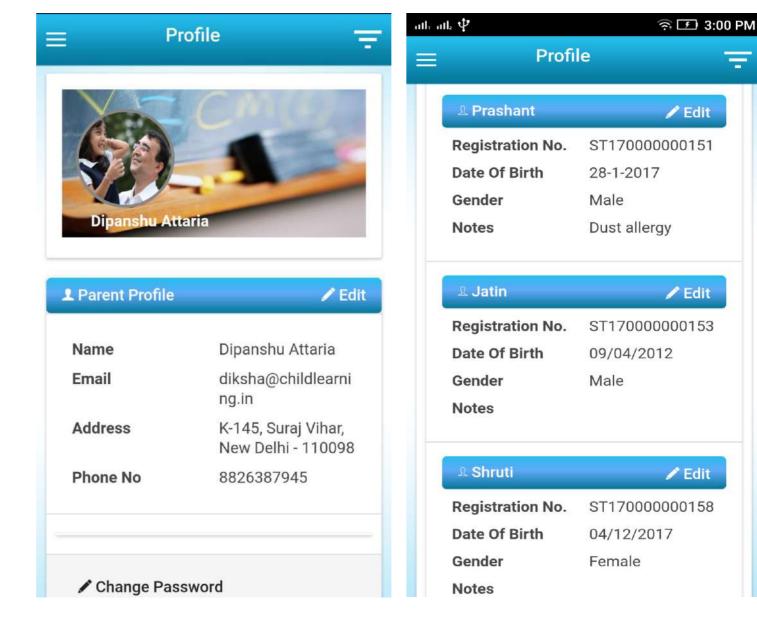

### Home Screen – User Panel

- Tapping onto the top left will take user to the additional options available in the app
- Tap on the Profile picture to view the Profile screen

## Profile

- This screen will show the user profile details
- This will also show the list of child/children under this parent
- You can also change the password by tapping on the change password button

### Profile - Edit

# • The profile can be edited by tapping on the edit button

| uk atk ₽<br>← | Edit Profile              | 2:58 PI |
|---------------|---------------------------|---------|
| First Name    | *                         |         |
| Dipanshu      |                           |         |
| Last Name     | *                         |         |
| Attaria       |                           |         |
| Phone no *    |                           |         |
| 8826387945    |                           |         |
| Email         |                           |         |
| diksha@child  | dlearning.in              |         |
| Address       |                           |         |
| K-145, Suraj  | Vihar, New Delhi - 110098 |         |
|               |                           |         |
|               |                           |         |
|               |                           |         |
|               | Dipload                   | Picture |

~/

• This screen appears when you tap on the Change Password button on the Profile screen

| ath 🖞     |                  | र्न्न 🛅 3:42 🛛 |
|-----------|------------------|----------------|
|           | Settings         |                |
| Change Pa | ssword           |                |
| Old Passv | vord             |                |
| New Pass  | word             |                |
| Confirm P | assword          |                |
|           | Show password    |                |
|           | L Change Passwor | rd             |
| C         |                  |                |
|           |                  |                |

### Profile – Edit Child

• You can also edit your child details by tapping on the Edit button which is next to the Child Name

| ← Ea                                         | lit Child          | C |
|----------------------------------------------|--------------------|---|
| Student Details                              |                    |   |
| Student Register No<br>ST170000000151        | D:                 |   |
| Student Name *<br>Prashant                   |                    |   |
| Date of Birth *                              |                    |   |
| 28-1-2017                                    |                    |   |
| Gender *                                     | Male               |   |
| Ethnicity                                    | Canadian Americans |   |
| Dietary Requiremen<br>2 Glasses of Milk, San |                    |   |
| 2 Glasses Of Wilk, Sall                      | uwich              |   |