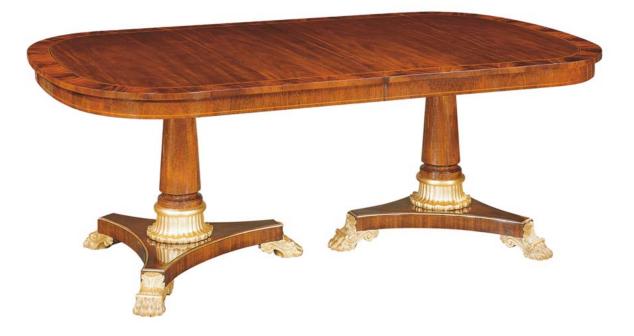

## **Double Pedestal Dining Table**

(76-019)

Width: 80.0" (203 cm) Depth: 48.0" (122 cm) Height: 30.0" (76 cm) Width Open: 128.0" (325 cm) The tabletop features a figured Mahogany center with a wide border of select crotch Mahogany. A black and white inlay line separates the center top from the border. The edge of the top is banded in crotch Mahogany. The hand-carved stylized leaves at the base of the shaft, the hand-carved hairy-paw feet, and the shaped line around the perimeter of the plinth base can be gilded (as shown) as an option. Three 16" (41 cm) leaves with aprons are standard.