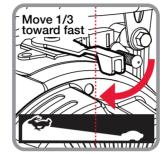

### **Starting Procedure**

1. CLOSE CHOKE

2. ADJUST THROTTLE

3. SWITCH ON

4. PULL HANDLE

5. CHOKE TO RUN

6. CHOKE TO RUN

**IMPORTANT:** Breaking-in the engine will help to ensure proper equipment and engine performance. The operational break-in period will last about 3 hours of use.