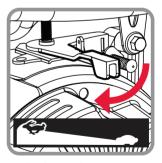

### **Starting Procedure**

1. CLOSE CHOKE

2. ADJUST THROTTLE

3. SWITCH ON

4. PULL HANDLE

5. CHOKE TO RUN

6. CHOKE TO RUN

**IMPORTANT:** Breaking-in the engine will help to ensure proper equipment and engine performance. The operational break-in period will last about 3 hours of use.