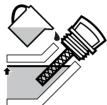

#### **Add Fluids**

Check oil and fuel levels If needed, fill in as shown below

Add oil to engine crankcase

Add fuel to within 1" of the rim of the tank

**Note:** Use regular Unleaded 87 Octane. Engine note designed for E85 Ethanol blend.