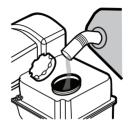

# PREDATOR. ENGINES

#### **QUICK START GUIDE**

Horizontal Shaft Gas Engine

Item: 69733





#### **Add Fluids**

Check oil and fuel levels If needed, fill in as shown below



Add oil to engine crankcase



Add fuel to within 1" of the rim of the tank

**Note:** Use regular Unleaded 87 Octane. Engine note designed for E85 Ethanol blend.

# **Assembly**



Mount the engine securely in place

# PREDATOR.

### **Starting Procedure**



1. CLOSE CHOKE



2. ADJUST THROTTLE



3. SWITCH ON



4. PULL HANDLE



5. CHOKE TO RUN



6. CHOKE TO RUN

**IMPORTANT:** Breaking-in the engine will help to ensure proper equipment and engine performance. The operational break-in period will last about 3 hours of use.

During this period: • Do not apply a heavy load. • Do not operate the engine at its maximum speed.

## **Specifications**

| Displacement        | 79cc                                               |
|---------------------|----------------------------------------------------|
| Dimensions