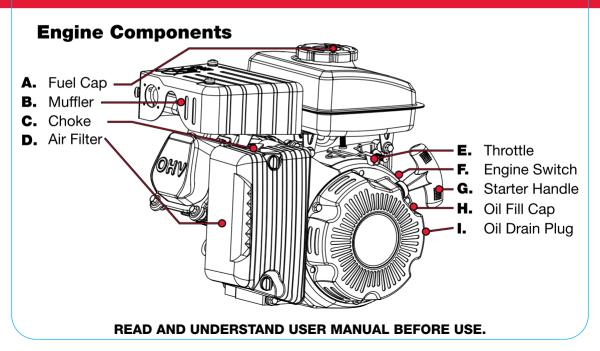

#### **Add Fluids**

Check oil and fuel levels If needed, fill in as shown below

Add oil to engine crankcase

Add fuel to within 1" of the rim of the tank

**Note:** Use regular Unleaded 87 Octane. Engine note designed for E85 Ethanol blend.