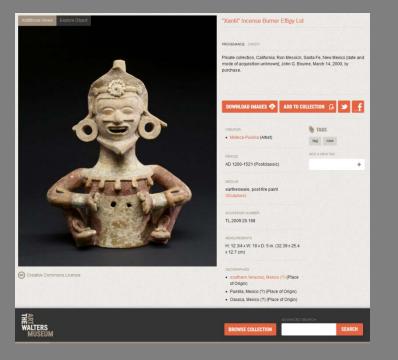

## Museum Web Page

http://art.thewalters.org/detail/80343/xantil-incense-burner-effigy-lid/

## Downloaded Image

ps1\_tl200920188\_back\_dd\_t10.jpg

Who? What? When? Where? Museum? Copyright