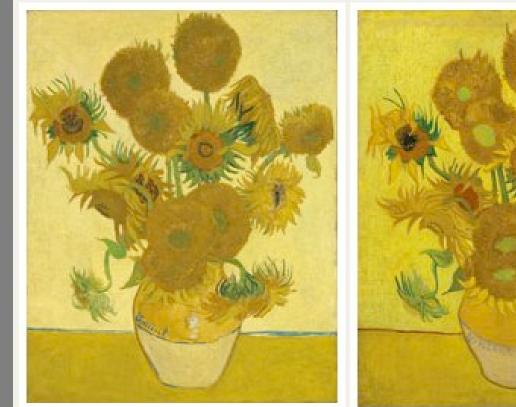

# Identity and attribution

1. Vincent van Gogh, Sunflowers, 1888 © The National Gallery Enlarge and zoom in

2. Vincent van Gogh, Sunflowers © Van Gogh Museum, Amsterdam (Vincent van Gogh Foundation) Enlarge and zoom in