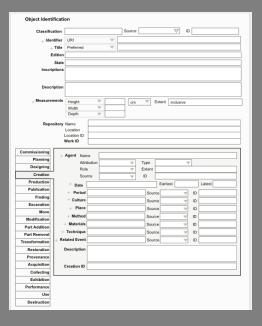

# SCREM panel blueprint

#### **Object Identification**

| Classification  | Source D                   |
|-----------------|----------------------------|
| $_+$ Identifier | URI                        |
| + Title         | Preferred                  |
| Edition         |                            |
| State           |                            |
| Inscriptions    |                            |
|                 |                            |
| Description     |                            |
| + Measurements  | Height Cm Extent inclusive |
|                 | Width                      |
|                 | Depth                      |
| Repository      | Name                       |
|                 | Location                   |
|                 | Location ID                |
| N 1             | Work ID                    |