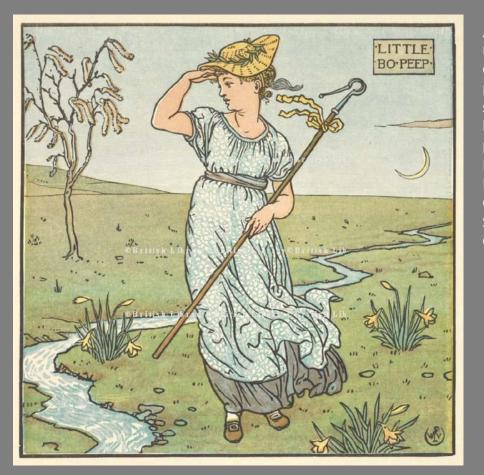

Creator : 11610 DateCreated : 2012:12:23 09:22:10Z Description : illustration for 'Little Boo Peep'., Subject :

rural,pastoral,colour,poetry,outdoors,people,female,woman ,19th century,children's literature,illustration,nursery rhyme,children's drawings,little bo peep, color,outdoor,females,women,personalities,famous people,named people,colours,poem,poems,childrens literature,childrens stories,children's stories,illustrated,farmland,outside,children's books,children's story,childrens books,childrens book,children's pictures,childrens pictures,childrens picture,childrens drawing Rights :©The British Library Board Location : St Pancras City : London State : England Country : GBR