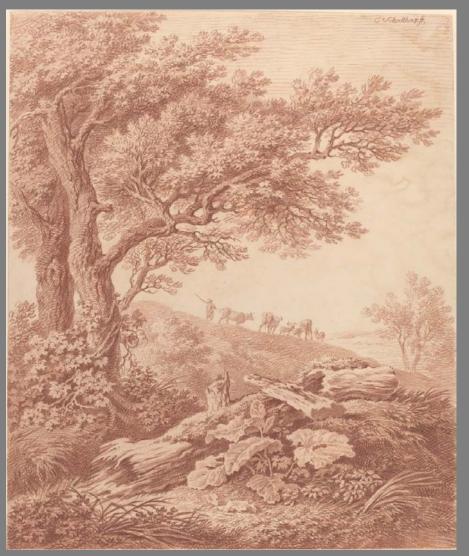

# Pastoral images

Images downloaded from web with embedded data are imported into a Powerpoint presentation

MetaShotPpt - PowerPoint importer or

Title : R-20091016-0002.jpg Creator : National Gallery of Art Description : Carl Philipp Schallhas (Austrian, 1767 - 1797), Ancient Trees in a Pastoral Landscape, 1790/1795, red chalk over traces of black chalk on wove paper, Gift of Katrin Bellinger in memory of Wolfgang Ratjen City : Washington, DC